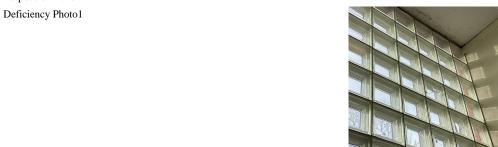

### AWNINGS AND CANOPIES

Deficiency Photo1

Facade A

Violations No violations recorded.

| CHIMNEY          | Inspected                 |
|------------------|---------------------------|
| Material Type(s) | Masonry                   |
| Condition        | 2 - Between Good and Fair |
| Deficiency       | No deficiencies recorded  |
| COPING           | Inspected                 |
| Condition        | 2 - Between Good and Fair |
| Deficiency       | No deficiencies recorded  |
| CORNICE          | Does not Exist            |
| DOORS            | Inspected                 |
| DOORS AND FRAMES | Inspected                 |
| Condition        | 4 - Between Fair and Poor |