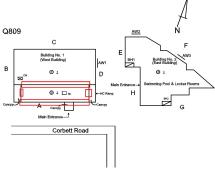

Shawn Narain

Corbett Road - North View

Architectural Inspection Q809

Main Entrance Photo

Roof Photo

Have any Systems/Major Building Components been upgraded?

MAIN DOOR

Please Keep Gate Closed at All Times

CUPOLA/ SPIRES/ TOWERS Does not Exist

| estion                        | Response                                                                                                                                                                                                                  |  |  |
|-------------------------------|---------------------------------------------------------------------------------------------------------------------------------------------------------------------------------------------------------------------------|--|--|
| XTERIOR                       |                                                                                                                                                                                                                           |  |  |
| ROOF                          |                                                                                                                                                                                                                           |  |  |
| Specialties                   |                                                                                                                                                                                                                           |  |  |
| DORMER                        | Does not Exist                                                                                                                                                                                                            |  |  |
| DUNNAGE STEEL                 | Does not Exist                                                                                                                                                                                                            |  |  |
| SKYLIGHT/ROOF VENT            | Inspected                                                                                                                                                                                                                 |  |  |
| Material Type(s)              | Plastic                                                                                                                                                                                                                   |  |  |
| Condition                     | 2 - Between Good and Fair                                                                                                                                                                                                 |  |  |
| Deficiency                    | No deficiencies recorded                                                                                                                                                                                                  |  |  |
| ROOF/GRAVITY TANK             | Does not Exist                                                                                                                                                                                                            |  |  |
| STAIRS/RAMPS: EXTERIOR        | Inspected                                                                                                                                                                                                                 |  |  |
| BUILDING CHEEK/FLANK WALLS    | Inspected                                                                                                                                                                                                                 |  |  |
| Condition                     | 2 - Between Good and Fair                                                                                                                                                                                                 |  |  |
| Deficiency                    | No deficiencies recorded                                                                                                                                                                                                  |  |  |
| RAILINGS                      | Inspected                                                                                                                                                                                                                 |  |  |
| Condition                     | 2 - Between Good and Fair                                                                                                                                                                                                 |  |  |
| Deficiency                    | No deficiencies recorded                                                                                                                                                                                                  |  |  |
| STAIRS/RAMPS                  | Inspected                                                                                                                                                                                                                 |  |  |
| Condition                     | 5 - Poor                                                                                                                                                                                                                  |  |  |
| Deficiency                    | CONCRETE: DETERIORATED SUBSTRATE                                                                                                                                                                                          |  |  |
|                               | B Sudding No. 1 (West Building)  ANY1  Building No. 2 (See 16 Building)  Building No. 2 (See 16 Building)  ANY1  Building No. 2 (See 16 Building)  Swimming Pool & Locker Rooms  A carefy  Main Enterance—  Corrbett Road |  |  |
|                               |                                                                                                                                                                                                                           |  |  |
| Deficiency Quantity           | 70<br>S.F.                                                                                                                                                                                                                |  |  |
| Quantity Uom Potential Action | S.F.<br>REPLACE SUBSTRATE AND RESET                                                                                                                                                                                       |  |  |
| Urgency of Action             | PRIORITY 4                                                                                                                                                                                                                |  |  |
| Purpose of Action             | LEVEL 2                                                                                                                                                                                                                   |  |  |
| Deficiency Photo1             | Facade F                                                                                                                                                                                                                  |  |  |
| Violations                    | No violations recorded.                                                                                                                                                                                                   |  |  |