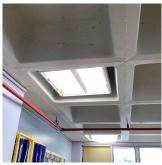

Facade A

| Violations | No violations recorded. |
|------------|-------------------------|
|            |                         |

| Vault/Ash Hoist Doors and Framing | Inspected                                     |
|-----------------------------------|-----------------------------------------------|
| Condition                         | 2 - Between Good and Fair                     |
| Deficiency                        | No deficiencies recorded                      |
| UDITORIUM                         | Does not Exist                                |
| AFETERIA                          | Does not Exist                                |
| CLASSROOMS/CORRIDORS/ADMIN SPACES | Inspected                                     |
| Ceiling                           | Inspected                                     |
| Condition                         | 2 - Between Good and Fair                     |
| Deficiency                        | ACOUSTIC TILES: DAMAGED/MISSING - ACTIVE LEAK |
| Deficiency Location/Instance      | Room 279                                      |

| nestion                           | Response                        |
|-----------------------------------|---------------------------------|
| INTERIOR                          | •                               |
| CLASSROOMS/CORRIDORS/ADMIN SPACES |                                 |
| Ceiling                           |                                 |
| Deficiency Quantity               | 10                              |
| Quantity Uom                      | S.F.                            |
| Potential Action                  | REPLACE                         |
| Urgency of Action                 | PRIORITY 5                      |
| Purpose of Action                 | LEVEL 2                         |
| Deficiency Photo1                 | Room 279                        |
| Violations                        | No violations recorded.         |
| Deficiency                        | ACOUSTIC TILES: DAMAGED/MISSING |
| Deficiency Location/Instance      | Room 270, Main Entrance Lobby   |
| Deficiency Quantity               | 20                              |
| Quantity Uom                      | S.F.                            |
| Potential Action                  | REPLACE                         |
| Urgency of Action                 | PRIORITY 3                      |
| Purpose of Action                 | LEVEL 2                         |
| Deficiency Photo1                 | Room 270                        |
| Violations                        | No violations recorded.         |
| Door(s)                           | Inspected                       |
| Condition                         | 5 - Poor                        |
| Deficiency                        | WOOD: DETERIORATED DOOR         |
| Deficiency Location/Instance      | Rooms 270, E, F, G              |
| Deficiency Quantity               | 4                               |
| Quantity Uom                      | EACH                            |
| Potential Action                  | MAINTENANCE                     |
| Urgency of Action                 | PRIORITY 3                      |
| ergency of rection                | TRIORIT 5                       |