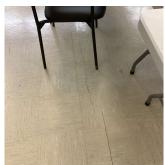

#### Door(s)

Deficiency Photo1

Violations

Deficiency Photo1

Room 270

Violations No violations recorded.

| Floor Finish                 | Inspected                           |
|------------------------------|-------------------------------------|
| Condition                    | 2 - Between Good and Fair           |
| Deficiency                   | QUARRY TILE: DETERIORATED SUBSTRATE |
| Deficiency Location/Instance | Corridor near Room G                |
| Deficiency Quantity          | 10                                  |
| Quantity Uom                 | S.F.                                |
| Potential Action             | REPLACE                             |
| Urgency of Action            | PRIORITY 5                          |
| Purpose of Action            | LEVEL 6                             |
| Deficiency Photo1            |                                     |

Corridor near Room G No violations recorded.

| Deficiency | QUARRY TILE: BROKEN/MISSING TILES |
|------------|-----------------------------------|
| •          | -                                 |

| Deficiency Location/Instance | Rooms F, G, H |
|------------------------------|---------------|
| Deficiency Quantity          | 30            |
| Quantity Uom                 | S.F.          |