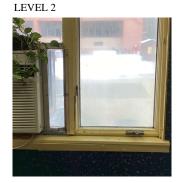

| Violations                                                 | ivo violations recorded.  |  |  |
|------------------------------------------------------------|---------------------------|--|--|
| WINDOWS                                                    | Inspected                 |  |  |
| Replacement Quantity                                       | 2,300                     |  |  |
| Replacement Uom                                            | S.F. Inspected            |  |  |
| EXTERIOR GUARDS                                            |                           |  |  |
| Condition                                                  | 2 - Between Good and Fair |  |  |
| Deficiency                                                 | No deficiencies recorded  |  |  |
| LINTELS                                                    | Inspected                 |  |  |
| Condition                                                  | 2 - Between Good and Fair |  |  |
| Deficiency                                                 | No deficiencies recorded  |  |  |
| WINDOWS                                                    | Inspected                 |  |  |
| Material Type(s)                                           | Aluminum, Solid Wood      |  |  |
| Instance on Aluminum - Other: East Building - Facades E, F | Inspected                 |  |  |
| Instance Condition                                         | 3 - Fair                  |  |  |
| Instance Quantity                                          | 900                       |  |  |
| Instance Quantity Uom                                      | S.F.                      |  |  |
| Are these windows insulated                                | No                        |  |  |
| Installation Year                                          | 1986                      |  |  |
| Source of Installation                                     | Custodial Staff           |  |  |
| Deficiency                                                 | No deficiencies recorded  |  |  |
| Instance on Aluminum - Other: East Building - Pool Facade  | Inspected                 |  |  |
| Instance Condition                                         | 2 - Between Good and Fair |  |  |

### **Building Condition Assessment Survey 2023 - 2024**

Q809 Architectural Inspection Question Response **EXTERIOR** WINDOWS WINDOWS Instance Quantity 500 S.F. Instance Quantity Uom Are these windows insulated Yes 2012 Installation Year Source of Installation Custodial Staff Deficiency No deficiencies recorded Instance on Wood: West Building Inspected Instance Condition 5 - Poor Instance Quantity 900 Instance Quantity Uom S.F. Are these windows insulated No Installation Year 1986

Deficiency

Roof Plan reference

Source of Installation

Custodial Staff

Elevation

Deficiency Quantity Quantity Uom Potential Action Urgency of Action Purpose of Action Deficiency Photo1 400 S.F. REPLACE WINDOW PRIORITY 4