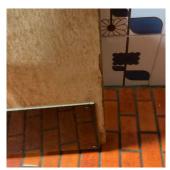

#### Door(s)

Deficiency Photo1

Violations

Deficiency Photo1

Room 270

Violations No violations recorded.

| Floor Finish                 | Inspected                           |
|------------------------------|-------------------------------------|
| Condition                    | 2 - Between Good and Fair           |
| Deficiency                   | QUARRY TILE: DETERIORATED SUBSTRATE |
| Deficiency Location/Instance | Corridor near Room G                |
| Deficiency Quantity          | 10                                  |
| Quantity Uom                 | S.F.                                |
| Potential Action             | REPLACE                             |
| Urgency of Action            | PRIORITY 5                          |
| Purpose of Action            | LEVEL 6                             |
| Deficiency Photo1            |                                     |

Corridor near Room G No violations recorded.

| Deficiency | QUARRY TILE: BROKEN/MISSING TILES |
|------------|-----------------------------------|
| •          | -                                 |

| Deficiency Location/Instance | Rooms F, G, H |
|------------------------------|---------------|
| Deficiency Quantity          | 30            |
| Quantity Uom                 | S.F.          |