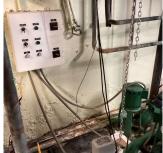

### POOL LINING

Deficiency Photo1

Large Pool

Violations No violations recorded.

| POOL | CTDI | CTII    | Œ   |
|------|------|---------|-----|
| PUUL | SIKU | JULI UI | CT. |

| Instance on East Building - Basement | Inspected                                    |
|--------------------------------------|----------------------------------------------|
| Condition                            | 4 - Between Fair and Poor                    |
| Deficiency                           | FOUNDATION WALLS: WATER INFILTRATION         |
| Deficiency Location/Instance         | Sub-Basement - East Building Mechanical Room |
| Deficiency Quantity                  | 100                                          |
| Quantity Uom                         | S.F.                                         |
| Potential Action                     | INSTALL WATERPROOFING                        |
| Urgency of Action                    | PRIORITY 5                                   |
| Purpose of Action                    | LEVEL 5                                      |
| Deficiency Photo1                    |                                              |

East Building Mechanical Room

Violations No violations recorded.