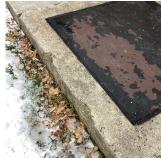

### Deficiency

Violations

Roof Plan reference

Deficiency Photo1

Deficiency Quantity 30
Quantity Uom S.F.
Potential Action REPLACE
Urgency of Action PRIORITY 3
Purpose of Action LEVEL 2

BH1

Violations No violations recorded.

CUPOLA/ SPIRES/ TOWERS Does not Exist

| estion                        | Response                                                                                                                                                                                                                  |  |  |
|-------------------------------|---------------------------------------------------------------------------------------------------------------------------------------------------------------------------------------------------------------------------|--|--|
| XTERIOR                       |                                                                                                                                                                                                                           |  |  |
| ROOF                          |                                                                                                                                                                                                                           |  |  |
| Specialties                   |                                                                                                                                                                                                                           |  |  |
| DORMER                        | Does not Exist                                                                                                                                                                                                            |  |  |
| DUNNAGE STEEL                 | Does not Exist                                                                                                                                                                                                            |  |  |
| SKYLIGHT/ROOF VENT            | Inspected                                                                                                                                                                                                                 |  |  |
| Material Type(s)              | Plastic                                                                                                                                                                                                                   |  |  |
| Condition                     | 2 - Between Good and Fair                                                                                                                                                                                                 |  |  |
| Deficiency                    | No deficiencies recorded                                                                                                                                                                                                  |  |  |
| ROOF/GRAVITY TANK             | Does not Exist                                                                                                                                                                                                            |  |  |
| STAIRS/RAMPS: EXTERIOR        | Inspected                                                                                                                                                                                                                 |  |  |
| BUILDING CHEEK/FLANK WALLS    | Inspected                                                                                                                                                                                                                 |  |  |
| Condition                     | 2 - Between Good and Fair                                                                                                                                                                                                 |  |  |
| Deficiency                    | No deficiencies recorded                                                                                                                                                                                                  |  |  |
| RAILINGS                      | Inspected                                                                                                                                                                                                                 |  |  |
| Condition                     | 2 - Between Good and Fair                                                                                                                                                                                                 |  |  |
| Deficiency                    | No deficiencies recorded                                                                                                                                                                                                  |  |  |
| STAIRS/RAMPS                  | Inspected                                                                                                                                                                                                                 |  |  |
| Condition                     | 5 - Poor                                                                                                                                                                                                                  |  |  |
| Deficiency                    | CONCRETE: DETERIORATED SUBSTRATE                                                                                                                                                                                          |  |  |
|                               | B Sudding No. 1 (West Building)  ANY1  Building No. 2 (See 16 Building)  Building No. 2 (See 16 Building)  ANY1  Building No. 2 (See 16 Building)  Swimming Pool & Locker Rooms  A carefy  Main Enterance—  Corrbett Road |  |  |
|                               |                                                                                                                                                                                                                           |  |  |
| Deficiency Quantity           | 70<br>S.F.                                                                                                                                                                                                                |  |  |
| Quantity Uom Potential Action | S.F.<br>REPLACE SUBSTRATE AND RESET                                                                                                                                                                                       |  |  |
| Urgency of Action             | PRIORITY 4                                                                                                                                                                                                                |  |  |
| Purpose of Action             | LEVEL 2                                                                                                                                                                                                                   |  |  |
| Deficiency Photo1             | Facade F                                                                                                                                                                                                                  |  |  |
| Violations                    | No violations recorded.                                                                                                                                                                                                   |  |  |