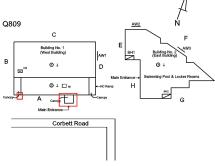

# FOUNDATION WALLS

Deficiency Photo1

West Building

| Violations  | No violations recorded.  |
|-------------|--------------------------|
| v iolations | 110 Violations recorded. |

| · Total only                 | 110 110 110 120 120 1                          |
|------------------------------|------------------------------------------------|
| ROOF STRUCTURE               | Inspected                                      |
| Condition                    | 2 - Between Good and Fair                      |
| Deficiency                   | No deficiencies recorded                       |
| VAULTS-BUNKERS               | Inspected                                      |
| Foundation Walls             | Inaccessible                                   |
| Slab Structure               | Inspected                                      |
| Condition                    | 2 - Between Good and Fair                      |
| Deficiency                   | CONCRETE: CRACKS/SPALLED/REINFORCEMENT EXPOSED |
| Deficiency Location/Instance | Facade A                                       |
| Deficiency Quantity          | 20                                             |
| Quantity Uom                 | S.F.                                           |
| Potential Action             | REPAIR                                         |
| Urgency of Action            | PRIORITY 3                                     |
| Purpose of Action            | LEVEL 5                                        |
| Deficiency Photo1            |                                                |

Facade A

| Violations | No violations recorded. |
|------------|-------------------------|
|            |                         |

| Vault/Ash Hoist Doors and Framing | Inspected                                     |
|-----------------------------------|-----------------------------------------------|
| Condition                         | 2 - Between Good and Fair                     |
| Deficiency                        | No deficiencies recorded                      |
| UDITORIUM                         | Does not Exist                                |
| AFETERIA                          | Does not Exist                                |
| CLASSROOMS/CORRIDORS/ADMIN SPACES | Inspected                                     |
| Ceiling                           | Inspected                                     |
| Condition                         | 2 - Between Good and Fair                     |
| Deficiency                        | ACOUSTIC TILES: DAMAGED/MISSING - ACTIVE LEAK |
| Deficiency Location/Instance      | Room 279                                      |