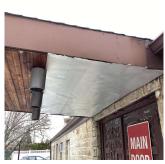

### Inspection

| Question              | Response                  |  |
|-----------------------|---------------------------|--|
| rchitectural          |                           |  |
| EXTERIOR              | Inspected                 |  |
| AREAWAY               | Inspected                 |  |
| Instance on AW1-AW3   | Inspected                 |  |
| Instance Condition    | 2 - Between Good and Fair |  |
| Instance Quantity     | 3                         |  |
| Instance Quantity Uom | ЕАСН                      |  |
| Deficiency            | No deficiencies recorded  |  |
| AWNINGS AND CANOPIES  | Inspected                 |  |
| Condition             | 3 - Fair                  |  |

Deficiency

Roof Plan reference

METAL: DETERIORATION/DAMAGED/MISSING PIECES

Deficiency Quantity 50 Quantity Uom S.F. Potential Action REPLACE Urgency of Action PRIORITY 4 Purpose of Action LEVEL 2