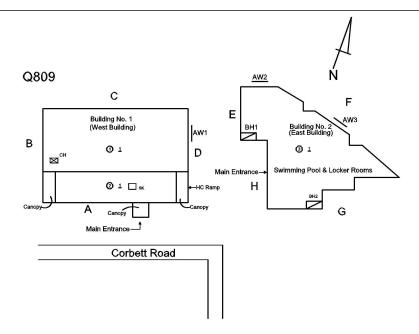

Year: 1987

| W 4 1                                              | n any Building Addi       |                                                                 |                                                                              |                         | Systems:                                      |                       | (East Building - Faca | des E, F, West Buil              | ding)  |
|----------------------------------------------------|---------------------------|-----------------------------------------------------------------|------------------------------------------------------------------------------|-------------------------|-----------------------------------------------|-----------------------|-----------------------|----------------------------------|--------|
| **                                                 |                           |                                                                 |                                                                              |                         |                                               | replaceme             | nt                    |                                  | umg) - |
| Tandem School Leased Space? Year Leased Inspection | IS?                       | tions?                                                          |                                                                              |                         | Year:<br>No<br>No<br>Yes<br>2019<br>Full Insp | 1986                  |                       |                                  |        |
| Priority Conditio                                  | n                         |                                                                 |                                                                              |                         | Tun msp                                       | ection                |                       |                                  |        |
| Priority<br>Condition Exist<br>Last Year?          | Priority<br>Category      | Condition<br>Description                                        | Component<br>Affected                                                        | Location<br>Description |                                               | Person(s)<br>Notified | Person(s) Title       | PhotoImage                       |        |
| Yes                                                | Tripping Hazard           | Severely<br>heaving floor is<br>a potential<br>tripping hazard. | INTERIOR  <br>CLASSROOMS<br>/CORRIDORS/<br>ADMIN<br>SPACES   Floor<br>Finish | Corridor ne<br>Room G   | ear S                                         | Shawn Narain          | Fireman               |                                  |        |
| Structural Engine                                  | eer Required              |                                                                 |                                                                              |                         |                                               |                       |                       |                                  |        |
| Structural<br>Condition Type                       | Condition<br>Description  | Component<br>Affected                                           | Location<br>Descripti                                                        |                         | Person(s<br>Notified                          | s)                    | Person(s) Title       | PhotoImage                       |        |
| No condition recor                                 | ded                       |                                                                 |                                                                              |                         |                                               |                       |                       |                                  |        |
| Programmatic A                                     | ccessibility              |                                                                 |                                                                              |                         |                                               |                       |                       |                                  |        |
| Programmatic A                                     | Accessibility Status      | Question                                                        |                                                                              |                         |                                               | Resp                  | onse                  |                                  |        |
| Is the primary or                                  | secondary entrance        | on an accessible route                                          | e?                                                                           |                         |                                               | Yes                   |                       |                                  |        |
| Is the building                                    | a multi-story buildi      | ng?                                                             |                                                                              |                         |                                               | Yes                   |                       |                                  |        |
|                                                    |                           | essible through comp                                            |                                                                              |                         |                                               | No                    |                       |                                  |        |
| means?                                             |                           | he 1st floor and basen                                          |                                                                              |                         |                                               | No                    |                       |                                  |        |
|                                                    | Auditorium, Cafeter       | ces exist on the 1st Fl<br>ia, Computer, Gymna                  |                                                                              |                         |                                               | Yes                   |                       |                                  |        |
|                                                    | ne rooms that do eximent? | st, are SOME of them                                            | accessible on the 1s                                                         | st Floor or             |                                               | Yes                   |                       |                                  |        |
| Bo                                                 | ys and Girls or Unis      | ex accessible toilets e                                         | xist on the 1st floor                                                        | ?                       |                                               | No                    |                       |                                  |        |
| I                                                  | Boys and Girls or Un      | nisex accessible toilets                                        | s exist in the Baseme                                                        | ent?                    |                                               | No                    |                       |                                  |        |
| Physical Breako                                    | down Structure            |                                                                 |                                                                              | Exists                  | Require                                       | d Complies            | Deficiency            | Assistive<br>Listening<br>System |        |
| PROGRAMMA                                          | ATIC ACCESSIBII           | LITY                                                            |                                                                              |                         |                                               |                       |                       |                                  |        |
| Exterior Ro                                        | outes                     |                                                                 |                                                                              |                         |                                               |                       |                       |                                  |        |
| Exterio                                            | or Entrances & Exi        | ts                                                              |                                                                              |                         |                                               | Yes                   |                       |                                  |        |
| Exterio                                            | or H/C Lifts              |                                                                 |                                                                              | No                      | No                                            |                       |                       |                                  |        |
| Exterio                                            | or Ramps and Raili        | ngs                                                             |                                                                              | Yes                     |                                               | Yes                   |                       |                                  |        |
| Interior Ro                                        | utes                      |                                                                 |                                                                              |                         |                                               |                       |                       |                                  |        |
| Corrid                                             | or and Lobby H/C          | Lifts                                                           |                                                                              | No                      | No                                            |                       |                       |                                  |        |
| Interio                                            | r Corridor Doors a        | nd Hardware                                                     |                                                                              | No                      | No                                            |                       |                       |                                  |        |
| Interio                                            | r Corridors and Lo        | bbies                                                           |                                                                              |                         |                                               | Yes                   |                       |                                  |        |
| Interio                                            | r Elevators               |                                                                 |                                                                              | No                      |                                               |                       |                       |                                  |        |
| Interio                                            | r Lobby Doors and         | Hardware                                                        |                                                                              |                         |                                               | Yes                   |                       |                                  |        |