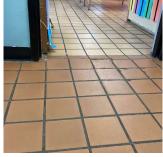

#### Door(s)

Deficiency Photo1

Violations

Deficiency Photo1

Room 270

Violations No violations recorded.

| Floor Finish                 | Inspected                           |
|------------------------------|-------------------------------------|
| Condition                    | 2 - Between Good and Fair           |
| Deficiency                   | QUARRY TILE: DETERIORATED SUBSTRATE |
| Deficiency Location/Instance | Corridor near Room G                |
| Deficiency Quantity          | 10                                  |
| Quantity Uom                 | S.F.                                |
| Potential Action             | REPLACE                             |
| Urgency of Action            | PRIORITY 5                          |
| Purpose of Action            | LEVEL 6                             |
| Deficiency Photo1            |                                     |

Corridor near Room G No violations recorded.

| Deficiency | QUARRY TILE: BROKEN/MISSING TILES |
|------------|-----------------------------------|
| •          | -                                 |

| Deficiency Location/Instance | Rooms F, G, H |
|------------------------------|---------------|
| Deficiency Quantity          | 30            |
| Quantity Uom                 | S.F.          |