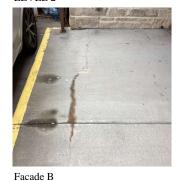

### **Building Condition Assessment Survey 2023 - 2024**

Q809

Architectural Inspection Question Response **EXTERIOR** EXTERIOR WALLS Violations No violations recorded. STONE: CHIPPED/SPALLED/BROKEN PIECES - MAJOR Deficiency Roof Plan reference Q809 (D ⊥ □ ss Corbett Road Elevation **Deficiency Quantity** 100 Quantity Uom S.F. Potential Action REPLACE Urgency of Action PRIORITY 4 Purpose of Action LEVEL 2 Deficiency Photo1 Facade B Violations No violations recorded. **EXTERIOR SOFFITS** Inspected Condition 2 - Between Good and Fair No deficiencies recorded Deficiency LOADING DOCK Does not Exist LOUVER Inspected Condition 2 - Between Good and Fair Deficiency No deficiencies recorded **PARAPETS** Inspected Material Type(s) Masonry Replacement Quantity 2,000 C.F. Replacement Uom