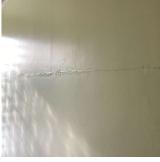

#### Door(s)

Deficiency Photo1

Violations

Deficiency Photo1

Room 270

Violations No violations recorded.

| Floor Finish                 | Inspected                           |
|------------------------------|-------------------------------------|
| Condition                    | 2 - Between Good and Fair           |
| Deficiency                   | QUARRY TILE: DETERIORATED SUBSTRATE |
| Deficiency Location/Instance | Corridor near Room G                |
| Deficiency Quantity          | 10                                  |
| Quantity Uom                 | S.F.                                |
| Potential Action             | REPLACE                             |
| Urgency of Action            | PRIORITY 5                          |
| Purpose of Action            | LEVEL 6                             |
| Deficiency Photo1            |                                     |

Corridor near Room G No violations recorded.

| Deficiency | QUARRY TILE: BROKEN/MISSING TILES |
|------------|-----------------------------------|
| •          | -                                 |

| Deficiency Location/Instance | Rooms F, G, H |
|------------------------------|---------------|
| Deficiency Quantity          | 30            |
| Quantity Uom                 | S.F.          |