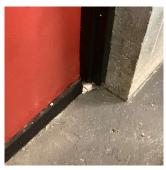

### **Building Condition Assessment Survey 2023 - 2024**

Architectural Inspection Q809 Question Response **EXTERIOR** DOORS DOORS AND FRAMES Violations No violations recorded. Deficiency WOOD: DETERIORATED DOOR AND FRAME - MAJOR DETERIORATION Roof Plan reference Q809 Canopy Corbett Road Deficiency Quantity 2 EACH Quantity Uom Potential Action REPLACE Urgency of Action PRIORITY 4 Purpose of Action LEVEL 2 Deficiency Photo1 Facade A Violations No violations recorded. DOOR HARDWARE Inspected 3 - Fair Condition Deficiency No deficiencies recorded LINTELS Inspected Condition 2 - Between Good and Fair Deficiency No deficiencies recorded TRANSOM/SIDE LIGHT Inspected Condition 4 - Between Fair and Poor Deficiency WOOD: EXCESSIVELY WEATHERED Roof Plan reference Q809 Building No Ø ± □ # Corbett Road