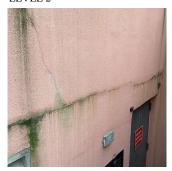

### **Building Condition Assessment Survey 2023 - 2024**

Architectural Inspection **O809** Question Response INTERIOR **POOLS** WALLS Deficiency Photo1 Pool Area Violations No violations recorded. STRUCTURAL Inspected Inspected COLUMNS/BEAMS/BEARING WALLS Condition 2 - Between Good and Fair Deficiency No deficiencies recorded FLOOR STRUCTURE Inspected Condition 3 - Fair Deficiency METAL DECK AND CONCRETE: DETERIORATED Deficiency Location/Instance Basement - West Building Electrical Panel Room **Deficiency Quantity** 30 Quantity Uom S.F. Potential Action REPAIR Urgency of Action PRIORITY 4 Purpose of Action LEVEL 5 Deficiency Photo1 Electrical Panel Room Violations No violations recorded. FOUNDATION WALLS Inspected Material Type(s) Concrete 3 - Fair Condition Deficiency CONCRETE: CRACKED/SPALLED/REINFORCEMENT **EXPOSED** Deficiency Location/Instance Basement - West Building **Deficiency Quantity** 50 Quantity Uom S.F. Potential Action REPAIR PRIORITY 3 Urgency of Action Purpose of Action LEVEL 5