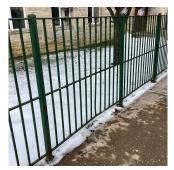

CUPOLA/ SPIRES/ TOWERS Does not Exist

| estion                        | Response                                                                                                                                                                                                                  |  |  |
|-------------------------------|---------------------------------------------------------------------------------------------------------------------------------------------------------------------------------------------------------------------------|--|--|
| XTERIOR                       |                                                                                                                                                                                                                           |  |  |
| ROOF                          |                                                                                                                                                                                                                           |  |  |
| Specialties                   |                                                                                                                                                                                                                           |  |  |
| DORMER                        | Does not Exist                                                                                                                                                                                                            |  |  |
| DUNNAGE STEEL                 | Does not Exist                                                                                                                                                                                                            |  |  |
| SKYLIGHT/ROOF VENT            | Inspected                                                                                                                                                                                                                 |  |  |
| Material Type(s)              | Plastic                                                                                                                                                                                                                   |  |  |
| Condition                     | 2 - Between Good and Fair                                                                                                                                                                                                 |  |  |
| Deficiency                    | No deficiencies recorded                                                                                                                                                                                                  |  |  |
| ROOF/GRAVITY TANK             | Does not Exist                                                                                                                                                                                                            |  |  |
| STAIRS/RAMPS: EXTERIOR        | Inspected                                                                                                                                                                                                                 |  |  |
| BUILDING CHEEK/FLANK WALLS    | Inspected                                                                                                                                                                                                                 |  |  |
| Condition                     | 2 - Between Good and Fair                                                                                                                                                                                                 |  |  |
| Deficiency                    | No deficiencies recorded                                                                                                                                                                                                  |  |  |
| RAILINGS                      | Inspected                                                                                                                                                                                                                 |  |  |
| Condition                     | 2 - Between Good and Fair                                                                                                                                                                                                 |  |  |
| Deficiency                    | No deficiencies recorded                                                                                                                                                                                                  |  |  |
| STAIRS/RAMPS                  | Inspected                                                                                                                                                                                                                 |  |  |
| Condition                     | 5 - Poor                                                                                                                                                                                                                  |  |  |
| Deficiency                    | CONCRETE: DETERIORATED SUBSTRATE                                                                                                                                                                                          |  |  |
|                               | B Sudding No. 1 (West Building)  ANY1  Building No. 2 (See 16 Building)  Building No. 2 (See 16 Building)  ANY1  Building No. 2 (See 16 Building)  Swimming Pool & Locker Rooms  A carefy  Main Enterance—  Corrbett Road |  |  |
|                               |                                                                                                                                                                                                                           |  |  |
| Deficiency Quantity           | 70<br>S.F.                                                                                                                                                                                                                |  |  |
| Quantity Uom Potential Action | S.F.<br>REPLACE SUBSTRATE AND RESET                                                                                                                                                                                       |  |  |
| Urgency of Action             | PRIORITY 4                                                                                                                                                                                                                |  |  |
| Purpose of Action             | LEVEL 2                                                                                                                                                                                                                   |  |  |
| Deficiency Photo1             | Facade F                                                                                                                                                                                                                  |  |  |
| Violations                    | No violations recorded.                                                                                                                                                                                                   |  |  |