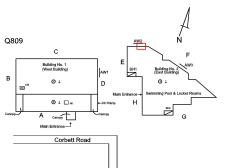

CUPOLA/ SPIRES/ TOWERS Does not Exist

| estion                        | Response                                                                                                                                                                                                                  |  |  |
|-------------------------------|---------------------------------------------------------------------------------------------------------------------------------------------------------------------------------------------------------------------------|--|--|
| XTERIOR                       |                                                                                                                                                                                                                           |  |  |
| ROOF                          |                                                                                                                                                                                                                           |  |  |
| Specialties                   |                                                                                                                                                                                                                           |  |  |
| DORMER                        | Does not Exist                                                                                                                                                                                                            |  |  |
| DUNNAGE STEEL                 | Does not Exist                                                                                                                                                                                                            |  |  |
| SKYLIGHT/ROOF VENT            | Inspected                                                                                                                                                                                                                 |  |  |
| Material Type(s)              | Plastic                                                                                                                                                                                                                   |  |  |
| Condition                     | 2 - Between Good and Fair                                                                                                                                                                                                 |  |  |
| Deficiency                    | No deficiencies recorded                                                                                                                                                                                                  |  |  |
| ROOF/GRAVITY TANK             | Does not Exist                                                                                                                                                                                                            |  |  |
| STAIRS/RAMPS: EXTERIOR        | Inspected                                                                                                                                                                                                                 |  |  |
| BUILDING CHEEK/FLANK WALLS    | Inspected                                                                                                                                                                                                                 |  |  |
| Condition                     | 2 - Between Good and Fair                                                                                                                                                                                                 |  |  |
| Deficiency                    | No deficiencies recorded                                                                                                                                                                                                  |  |  |
| RAILINGS                      | Inspected                                                                                                                                                                                                                 |  |  |
| Condition                     | 2 - Between Good and Fair                                                                                                                                                                                                 |  |  |
| Deficiency                    | No deficiencies recorded                                                                                                                                                                                                  |  |  |
| STAIRS/RAMPS                  | Inspected                                                                                                                                                                                                                 |  |  |
| Condition                     | 5 - Poor                                                                                                                                                                                                                  |  |  |
| Deficiency                    | CONCRETE: DETERIORATED SUBSTRATE                                                                                                                                                                                          |  |  |
|                               | B Sudding No. 1 (West Building)  ANY1  Building No. 2 (See 16 Building)  Building No. 2 (See 16 Building)  ANY1  Building No. 2 (See 16 Building)  Swimming Pool & Locker Rooms  A carefy  Main Enterance—  Corrbett Road |  |  |
|                               |                                                                                                                                                                                                                           |  |  |
| Deficiency Quantity           | 70<br>S.F.                                                                                                                                                                                                                |  |  |
| Quantity Uom Potential Action | S.F.<br>REPLACE SUBSTRATE AND RESET                                                                                                                                                                                       |  |  |
| Urgency of Action             | PRIORITY 4                                                                                                                                                                                                                |  |  |
| Purpose of Action             | LEVEL 2                                                                                                                                                                                                                   |  |  |
| Deficiency Photo1             | Facade F                                                                                                                                                                                                                  |  |  |
| Violations                    | No violations recorded.                                                                                                                                                                                                   |  |  |