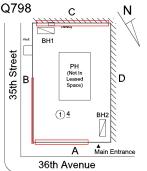

Was not present

Joseph Blanco

Heather Page

No

Corner of 36th Avenue and 35th Street - Southwest View

Custodian Fireman

Facade Photo

Q798 **Architectural Inspection** 

Main Entrance Photo

Facade A - 36th Avenue

Roof Photo

Roof 1 - South View

Have any Systems/Major Building Components been upgraded?

Have there been any Building Additions?

Yes

Systems: Foundation Wall (at Electrical Panel Room) - repairs