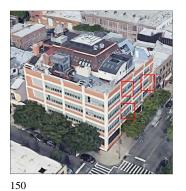

Was not present

Joseph Blanco

Heather Page

No

Corner of 36th Avenue and 35th Street - Southwest View

Custodian Fireman

Facade Photo

Q798 **Architectural Inspection** 