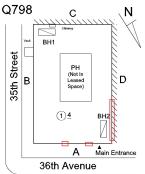

Was not present

Joseph Blanco

Heather Page

No

Corner of 36th Avenue and 35th Street - Southwest View

Custodian Fireman

Facade Photo

Q798 **Architectural Inspection** 