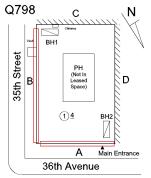

Was not present

Joseph Blanco

Heather Page

No

Corner of 36th Avenue and 35th Street - Southwest View

Custodian Fireman

Facade Photo

Q798 **Architectural Inspection** 

Main Entrance Photo

Facade A - 36th Avenue

Roof Photo

Roof 1 - South View

Have any Systems/Major Building Components been upgraded?

Have there been any Building Additions?

Yes

Systems: Foundation Wall (at Electrical Panel Room) - repairs