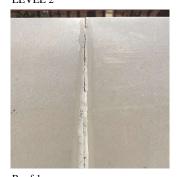

Main Entrance Photo

Facade A - 36th Avenue

Roof Photo

Roof 1 - South View

Have any Systems/Major Building Components been upgraded?

Have there been any Building Additions?

Yes

Systems: Foundation Wall (at Electrical Panel Room) - repairs