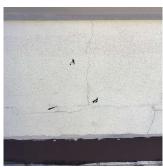

Was not present

Joseph Blanco

Heather Page

No

Corner of 36th Avenue and 35th Street - Southwest View

Custodian Fireman

Facade Photo

Q798 **Architectural Inspection** 