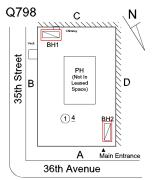

Was not present

Joseph Blanco

Heather Page

No

Corner of 36th Avenue and 35th Street - Southwest View

Custodian Fireman

Facade Photo

Q798 **Architectural Inspection** 