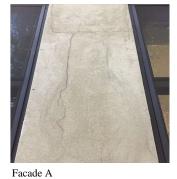

Main Entrance Photo

Facade A - 36th Avenue

Roof Photo

Roof 1 - South View

Have any Systems/Major Building Components been upgraded?

Have there been any Building Additions?

Yes

Systems: Foundation Wall (at Electrical Panel Room) - repairs