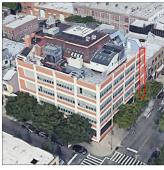

Was not present

Joseph Blanco

Heather Page

No

Corner of 36th Avenue and 35th Street - Southwest View

Custodian Fireman

Facade Photo

Q798 **Architectural Inspection** 