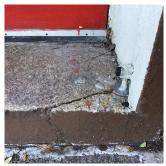

Main Entrance Photo

Facade A - 36th Avenue

Roof Photo

Roof 1 - South View

Have any Systems/Major Building Components been upgraded?

Have there been any Building Additions?

Yes

Systems: Foundation Wall (at Electrical Panel Room) - repairs