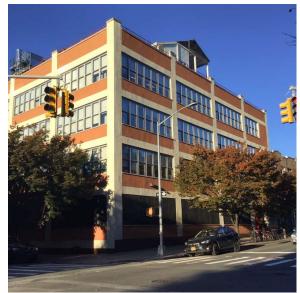

Was not present

Joseph Blanco

Heather Page

No

Corner of 36th Avenue and 35th Street - Southwest View

Custodian Fireman

Facade Photo

Q798 **Architectural Inspection** 