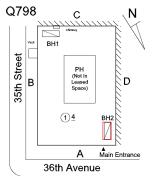

Was not present

Joseph Blanco

Heather Page

No

Corner of 36th Avenue and 35th Street - Southwest View

Custodian Fireman

Facade Photo

Q798 **Architectural Inspection** 