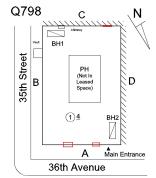

Was not present

Joseph Blanco

Heather Page

No

Corner of 36th Avenue and 35th Street - Southwest View

Custodian Fireman

Facade Photo

Q798 **Architectural Inspection** 

Main Entrance Photo

Facade A - 36th Avenue

Roof Photo

Roof 1 - South View

Have any Systems/Major Building Components been upgraded?

Have there been any Building Additions?

Yes

Systems: Foundation Wall (at Electrical Panel Room) - repairs