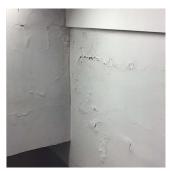

Was not present

Joseph Blanco

Heather Page

No

Corner of 36th Avenue and 35th Street - Southwest View

Custodian Fireman

Facade Photo

Q798 **Architectural Inspection** 