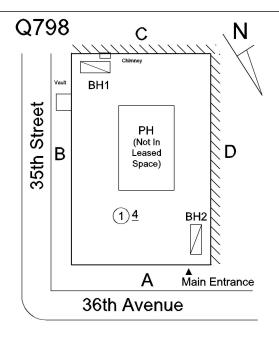

### **Building Condition Assessment Survey 2023 - 2024**

Architectural Inspection Q798

| Asset:        | BACCALAUREATE SCL FOR GLOBAL ED-Q, 34-12 36TH AVENUE, New York, 11106 |                    |                     |  |  |
|---------------|-----------------------------------------------------------------------|--------------------|---------------------|--|--|
| Inspection Id | Inspection Type                                                       | Time In            | Last Edited         |  |  |
| SA : Q798     | Architectural - Senior                                                | 2023-10-23 8:38 AM | 2024-01-31 11:41 AM |  |  |
| AA : Q798     | Architectural - Associate                                             | 2023-10-23 8:55 AM | 2024-01-31 2:15 PM  |  |  |