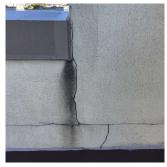

Was not present

Joseph Blanco

Heather Page

No

Corner of 36th Avenue and 35th Street - Southwest View

Custodian Fireman

Facade Photo

Q798 **Architectural Inspection** 