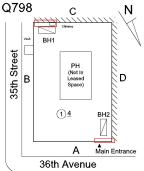

Was not present

Joseph Blanco

Heather Page

No

Corner of 36th Avenue and 35th Street - Southwest View

Custodian Fireman

Facade Photo

Q798 **Architectural Inspection** 

Main Entrance Photo

Facade A - 36th Avenue

Roof Photo

Roof 1 - South View

Have any Systems/Major Building Components been upgraded?

Have there been any Building Additions?

Yes

Systems: Foundation Wall (at Electrical Panel Room) - repairs