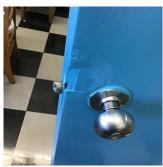

### **EXTERIOR**

COPING

Deficiency Photo1

Roof 1

Response

Violations No violations recorded.

| CORNICE          | Does not Exist                             |  |
|------------------|--------------------------------------------|--|
| DOORS            | Inspected                                  |  |
| DOORS AND FRAMES | Inspected                                  |  |
| Condition        | 4 - Between Fair and Poor                  |  |
| Deficiency       | METAL: DETERIORATED DOOR AND FRAME - MAJOR |  |

Roof Plan reference

Deficiency Photo1

Deficiency Quantity 1
Quantity Uom EACH
Potential Action REPLACE
Urgency of Action PRIORITY 4
Purpose of Action LEVEL 2

Facade H

Violations No violations recorded.

| DOOR HARDWARE | Inspected                |
|---------------|--------------------------|
| Condition     | 3 - Fair                 |
| Deficiency    | No deficiencies recorded |
| LINTELS       | Inspected                |
| Condition     | 3 - Fair                 |