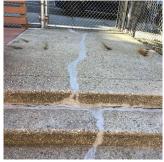

# **Building Condition Assessment Survey 2023 - 2024**

Architectural Inspection Q797

No Tripping Hazard

Severely damaged step is a potential safety hazard. INTERIOR | STAIRS/RAMP S: INTERIOR | Stairs and Landings