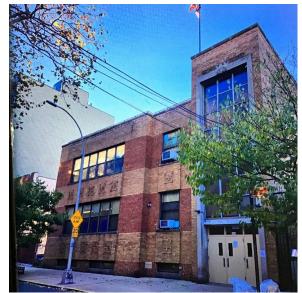

Assistant Principal Efrain Cordero spoke on behalf of the Principal and had no comments regarding the physical condition of the building at this time.

Joseph Mont'etna

Mark Weiss

44th Street - Northeast View

Architectural Inspection Q797

Main Entrance Photo

Roof Photo

Facade A - 44th Street

Roof 1 - Southeast View

Have any Systems/Major Building Components been upgraded?

Yes

No