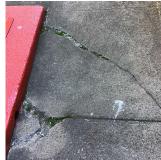

### Ins

Deficiency Quantity

| iestion               | Response                                                                                |
|-----------------------|-----------------------------------------------------------------------------------------|
| chitectural           |                                                                                         |
| EXTERIOR              | Inspected                                                                               |
| AREAWAY               | Inspected                                                                               |
| Instance on AW1 - AW6 | Inspected                                                                               |
| Instance Condition    | 3 - Fair                                                                                |
| Instance Quantity     | 6                                                                                       |
| Instance Quantity Uom | EACH                                                                                    |
| Deficiency            | AREAWAY WALLS: CRACKS AND SPALLING                                                      |
| Roof Plan reference   | Q797 Schoolyard N                                                                       |
|                       | Playeround D BHZ  AW3  C AW2  AW1  BH1  AW6  BH1  AW6  AW1  AW1  AW1  AW1  AW1  AW1  AW |