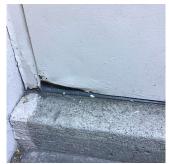

### **EXTERIOR**

COPING

Deficiency Photo1

Roof 1

Response

Violations No violations recorded.

| CORNICE          | Does not Exist                             |  |
|------------------|--------------------------------------------|--|
| DOORS            | Inspected                                  |  |
| DOORS AND FRAMES | Inspected                                  |  |
| Condition        | 4 - Between Fair and Poor                  |  |
| Deficiency       | METAL: DETERIORATED DOOR AND FRAME - MAJOR |  |

Roof Plan reference

Deficiency Photo1

Deficiency Quantity 1
Quantity Uom EACH
Potential Action REPLACE
Urgency of Action PRIORITY 4
Purpose of Action LEVEL 2

Facade H

Violations No violations recorded.

| DOOR HARDWARE | Inspected                |
|---------------|--------------------------|
| Condition     | 3 - Fair                 |
| Deficiency    | No deficiencies recorded |
| LINTELS       | Inspected                |
| Condition     | 3 - Fair                 |