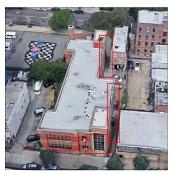

Architectural Inspection Q797

Main Entrance Photo

Roof Photo

Facade A - 44th Street

Roof 1 - Southeast View

Have any Systems/Major Building Components been upgraded?

Yes

No