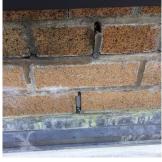

BRICK: DETERIORATED MASONRY SILLS - MAJOR

Deficiency

### EXTERIOR WALLS

Roof Plan reference

Elevation

Deficiency Quantity Quantity Uom Potential Action Urgency of Action Purpose of Action Deficiency Photo1

10 L.F. REMOVE AND REPLACE PRIORITY 4 LEVEL 2

No violations recorded.