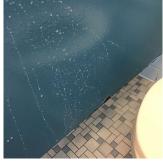

**EXTERIOR SOFFITS** Inspected 2 - Between Good and Fair Condition Deficiency No deficiencies recorded LOADING DOCK Does not Exist LOUVER Inspected 2 - Between Good and Fair Condition Deficiency No deficiencies recorded **PARAPETS** Inspected Material Type(s) Masonry Replacement Quantity 3,500 Replacement Uom C.F. Instance on Roof 1 Inspected Instance Condition 3 - Fair Instance Quantity 3,500 Instance Quantity Uom C.F. Deficiency BRICK: DETERIORATED JOINTS Architectural Inspection Q797

## EXTERIOR

PARAPETS

Roof Plan reference

Deficiency Photo1

Deficiency Quantity 40
Quantity Uom S.F.
Potential Action REPOINT
Urgency of Action PRIORITY 3
Purpose of Action LEVEL 2

Roof 1

Violations No violations recorded.

| Deficiency          | BRICK: EFFLORESCENCE |
|---------------------|----------------------|
| Roof Plan reference | Q797 Schooleard      |

Print Date: 6/28/2024

| Deficiency Quantity | 2,000 |
|---------------------|-------|
| Quantity Uom        | S.F.  |