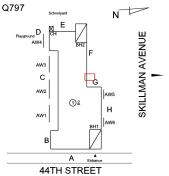

### Ins

Deficiency Quantity

| iestion               | Response                                                                                |
|-----------------------|-----------------------------------------------------------------------------------------|
| chitectural           |                                                                                         |
| EXTERIOR              | Inspected                                                                               |
| AREAWAY               | Inspected                                                                               |
| Instance on AW1 - AW6 | Inspected                                                                               |
| Instance Condition    | 3 - Fair                                                                                |
| Instance Quantity     | 6                                                                                       |
| Instance Quantity Uom | EACH                                                                                    |
| Deficiency            | AREAWAY WALLS: CRACKS AND SPALLING                                                      |
| Roof Plan reference   | Q797 Schoolyard N                                                                       |
|                       | Playeround D BHZ  AW3  C AW2  AW1  BH1  AW6  BH1  AW6  AW1  AW1  AW1  AW1  AW1  AW1  AW |

## **Building Condition Assessment Survey 2023 - 2024**

Q797 Architectural Inspection Question Response **EXTERIOR** AREAWAY S.F. Quantity Uom Potential Action REPLACE PRIORITY 4 Urgency of Action Purpose of Action LEVEL 2 Deficiency Photo1 AW5 Violations No violations recorded. Deficiency AREAWAY SLAB: CRACKS AND SPALLING Roof Plan reference AW2 44TH STREET Deficiency Quantity 10 Quantity Uom S.F. Potential Action REPLACE Urgency of Action PRIORITY 4 Purpose of Action LEVEL 2 Deficiency Photo1 Violations No violations recorded. AWNINGS AND CANOPIES Does not Exist **CHIMNEY** Inspected Material Type(s) Masonry Condition 3 - Fair BRICK: DETERIORATED JOINTS Deficiency