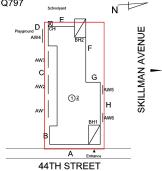

### Ins

Deficiency Quantity

| iestion               | Response                                                                                |
|-----------------------|-----------------------------------------------------------------------------------------|
| chitectural           |                                                                                         |
| EXTERIOR              | Inspected                                                                               |
| AREAWAY               | Inspected                                                                               |
| Instance on AW1 - AW6 | Inspected                                                                               |
| Instance Condition    | 3 - Fair                                                                                |
| Instance Quantity     | 6                                                                                       |
| Instance Quantity Uom | EACH                                                                                    |
| Deficiency            | AREAWAY WALLS: CRACKS AND SPALLING                                                      |
| Roof Plan reference   | Q797 Schoolyard N                                                                       |
|                       | Playeround D BHZ  AW3  C AW2  AW1  BH1  AW6  BH1  AW6  AW1  AW1  AW1  AW1  AW1  AW1  AW |