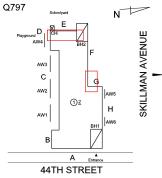

### Ins

Deficiency Quantity

| iestion               | Response                                                                                |
|-----------------------|-----------------------------------------------------------------------------------------|
| chitectural           |                                                                                         |
| EXTERIOR              | Inspected                                                                               |
| AREAWAY               | Inspected                                                                               |
| Instance on AW1 - AW6 | Inspected                                                                               |
| Instance Condition    | 3 - Fair                                                                                |
| Instance Quantity     | 6                                                                                       |
| Instance Quantity Uom | EACH                                                                                    |
| Deficiency            | AREAWAY WALLS: CRACKS AND SPALLING                                                      |
| Roof Plan reference   | Q797 Schoolyard N                                                                       |
|                       | Playeround D BHZ  AW3  C AW2  AW1  BH1  AW6  BH1  AW6  AW1  AW1  AW1  AW1  AW1  AW1  AW |