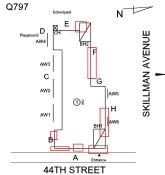

### Ins

Deficiency Quantity

| iestion               | Response                                                                                |
|-----------------------|-----------------------------------------------------------------------------------------|
| chitectural           |                                                                                         |
| EXTERIOR              | Inspected                                                                               |
| AREAWAY               | Inspected                                                                               |
| Instance on AW1 - AW6 | Inspected                                                                               |
| Instance Condition    | 3 - Fair                                                                                |
| Instance Quantity     | 6                                                                                       |
| Instance Quantity Uom | EACH                                                                                    |
| Deficiency            | AREAWAY WALLS: CRACKS AND SPALLING                                                      |
| Roof Plan reference   | Q797 Schoolyard N                                                                       |
|                       | Playeround D BHZ  AW3  C AW2  AW1  BH1  AW6  BH1  AW6  AW1  AW1  AW1  AW1  AW1  AW1  AW |

## **Building Condition Assessment Survey 2023 - 2024**

Q797 Architectural Inspection Question Response **EXTERIOR** AREAWAY S.F. Quantity Uom Potential Action REPLACE PRIORITY 4 Urgency of Action Purpose of Action LEVEL 2 Deficiency Photo1 AW5 Violations No violations recorded. Deficiency AREAWAY SLAB: CRACKS AND SPALLING Roof Plan reference AW2 44TH STREET Deficiency Quantity 10 Quantity Uom S.F. Potential Action REPLACE Urgency of Action PRIORITY 4 Purpose of Action LEVEL 2 Deficiency Photo1 Violations No violations recorded. AWNINGS AND CANOPIES Does not Exist **CHIMNEY** Inspected Material Type(s) Masonry Condition 3 - Fair BRICK: DETERIORATED JOINTS Deficiency