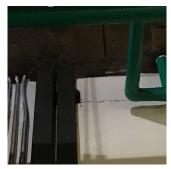

## **Building Condition Assessment Survey 2023 - 2024**

Architectural Inspection Q797 Question Response **EXTERIOR** DOORS LINTELS STEEL: MAJOR RUSTING Deficiency Q797 Roof Plan reference 44TH STREET **Deficiency Quantity** 10 Quantity Uom L.F. Potential Action REPLACE Urgency of Action PRIORITY 4 Purpose of Action LEVEL 2 Deficiency Photo1 Facade H Violations No violations recorded. TRANSOM/SIDE LIGHT Inspected Condition 2 - Between Good and Fair Deficiency No deficiencies recorded EXTERIOR WALLS Inspected Material Type(s) Masonry Replacement Quantity 15,000 Replacement Uom S.F. Instance on All Facades Inspected 3 - Fair Instance Condition Instance Quantity 15,000 Instance Quantity Uom S.F.

BRICK: DETERIORATED MASONRY SILLS - MAJOR

Deficiency