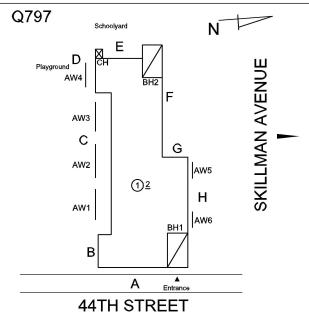

### Ins

Deficiency Quantity

| iestion               | Response                                                                                |
|-----------------------|-----------------------------------------------------------------------------------------|
| chitectural           |                                                                                         |
| EXTERIOR              | Inspected                                                                               |
| AREAWAY               | Inspected                                                                               |
| Instance on AW1 - AW6 | Inspected                                                                               |
| Instance Condition    | 3 - Fair                                                                                |
| Instance Quantity     | 6                                                                                       |
| Instance Quantity Uom | EACH                                                                                    |
| Deficiency            | AREAWAY WALLS: CRACKS AND SPALLING                                                      |
| Roof Plan reference   | Q797 Schoolyard N                                                                       |
|                       | Playeround D BHZ  AW3  C AW2  AW1  BH1  AW6  BH1  AW6  AW1  AW1  AW1  AW1  AW1  AW1  AW |

## **Building Condition Assessment Survey 2023 - 2024**

Q797 Architectural Inspection Question Response **EXTERIOR** AREAWAY S.F. Quantity Uom Potential Action REPLACE PRIORITY 4 Urgency of Action Purpose of Action LEVEL 2 Deficiency Photo1 AW5 Violations No violations recorded. Deficiency AREAWAY SLAB: CRACKS AND SPALLING Roof Plan reference AW2 44TH STREET Deficiency Quantity 10 Quantity Uom S.F. Potential Action REPLACE Urgency of Action PRIORITY 4 Purpose of Action LEVEL 2 Deficiency Photo1 Violations No violations recorded. AWNINGS AND CANOPIES Does not Exist **CHIMNEY** Inspected Material Type(s) Masonry Condition 3 - Fair BRICK: DETERIORATED JOINTS Deficiency

## **Building Condition Assessment Survey 2023 - 2024**

Q797 Architectural Inspection Question Response **EXTERIOR** CHIMNEY Q797 Roof Plan reference 44TH STREET Deficiency Quantity 150 Quantity Uom S.F. REPOINT Potential Action PRIORITY 3 Urgency of Action Purpose of Action LEVEL 2 Deficiency Photo1 CH Violations No violations recorded. COPING Inspected 2 - Between Good and Fair Condition Deficiency CAST STONE: DETERIORATED TRANSVERSE JOINTS Q797 Roof Plan reference Α 44TH STREET Deficiency Quantity 10 Quantity Uom L.F. Potential Action MAINTENANCE PRIORITY 3 Urgency of Action Purpose of Action LEVEL 2