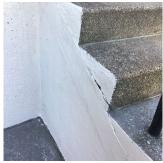

# **Building Condition Assessment Survey 2023 - 2024**

Architectural Inspection Q797

No Tripping Hazard

Severely damaged step is a potential safety hazard. INTERIOR | STAIRS/RAMP S: INTERIOR | Stairs and Landings