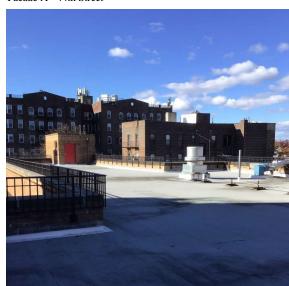

Architectural Inspection Q797

Main Entrance Photo

Roof Photo

Facade A - 44th Street

Roof 1 - Southeast View

Have any Systems/Major Building Components been upgraded?

Yes

No