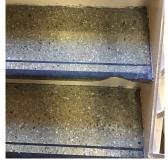

# **Building Condition Assessment Survey 2023 - 2024**

Architectural Inspection Q797

No Tripping Hazard

Severely damaged step is a potential safety hazard. INTERIOR | STAIRS/RAMP S: INTERIOR | Stairs and Landings