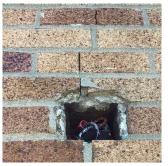

## **Building Condition Assessment Survey 2023 - 2024**

Q797 Architectural Inspection Question Response **EXTERIOR** AREAWAY S.F. Quantity Uom Potential Action REPLACE PRIORITY 4 Urgency of Action Purpose of Action LEVEL 2 Deficiency Photo1 AW5 Violations No violations recorded. Deficiency AREAWAY SLAB: CRACKS AND SPALLING Roof Plan reference AW2 44TH STREET Deficiency Quantity 10 Quantity Uom S.F. Potential Action REPLACE Urgency of Action PRIORITY 4 Purpose of Action LEVEL 2 Deficiency Photo1 Violations No violations recorded. AWNINGS AND CANOPIES Does not Exist **CHIMNEY** Inspected Material Type(s) Masonry Condition 3 - Fair BRICK: DETERIORATED JOINTS Deficiency