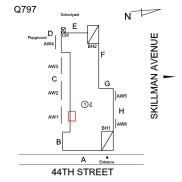

### Ins

Deficiency Quantity

| iestion               | Response                                                                                |
|-----------------------|-----------------------------------------------------------------------------------------|
| chitectural           |                                                                                         |
| EXTERIOR              | Inspected                                                                               |
| AREAWAY               | Inspected                                                                               |
| Instance on AW1 - AW6 | Inspected                                                                               |
| Instance Condition    | 3 - Fair                                                                                |
| Instance Quantity     | 6                                                                                       |
| Instance Quantity Uom | EACH                                                                                    |
| Deficiency            | AREAWAY WALLS: CRACKS AND SPALLING                                                      |
| Roof Plan reference   | Q797 Schoolyard N                                                                       |
|                       | Playeround D BHZ  AW3  C AW2  AW1  BH1  AW6  BH1  AW6  AW1  AW1  AW1  AW1  AW1  AW1  AW |