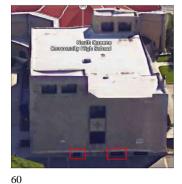

77th Road - Northeast View

Architectural Inspection Q792

Main Entrance Photo

Roof Photo

Facade A - 77th Road

Roof 1 - Northeast View

Have any Systems/Major Building Components been upgraded?

Yes