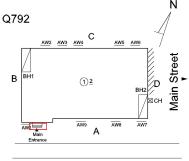

77th Road - Northeast View

Architectural Inspection Q792

Main Entrance Photo

Roof Photo

Facade A - 77th Road

Roof 1 - Northeast View

Have any Systems/Major Building Components been upgraded?

Yes