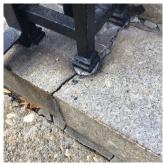

# **Building Condition Assessment Survey 2023 - 2024**

Architectural Inspection Q792

No Tripping Hazard

Severely heaving concrete DOT sidewalk is a potential tripping hazard. SITE | PAVING | DOT Sidewalk | Concrete