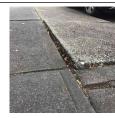

# **Building Condition Assessment Survey 2023 - 2024**

Architectural Inspection Q792

No Tripping Hazard

Severely heaving concrete DOT sidewalk is a potential tripping hazard. SITE | PAVING | DOT Sidewalk | Concrete