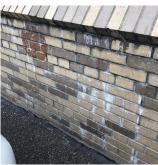

# **Building Condition Assessment Survey 2023 - 2024**

Architectural Inspection Q792

No Tripping Hazard

Severely heaving concrete DOT sidewalk is a potential tripping hazard. SITE | PAVING | DOT Sidewalk | Concrete