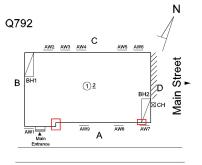

77th Road - Northeast View

Architectural Inspection Q792

Main Entrance Photo

Roof Photo

Facade A - 77th Road

Roof 1 - Northeast View

Have any Systems/Major Building Components been upgraded?

Yes