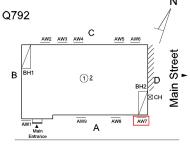

77th Road - Northeast View

Architectural Inspection Q792

Main Entrance Photo

Roof Photo

Facade A - 77th Road

Roof 1 - Northeast View

Have any Systems/Major Building Components been upgraded?

Yes