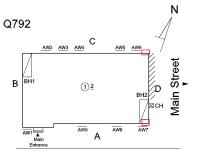

# **Building Condition Assessment Survey 2023 - 2024**

Architectural Inspection Q792

| Asset:        | Asset: NORTH QUEENS COMMUNITY HS - Q, 141-25 77TH ROAD, New York, 11367 |                     |                    |  |
|---------------|-------------------------------------------------------------------------|---------------------|--------------------|--|
| Inspection Id | Inspection Type                                                         | Time In             | Last Edited        |  |
| SA: Q792      | Architectural - Senior                                                  | 2023-11-09 12:11 PM | 2023-11-28 6:08 PM |  |
| AA: Q792      | Architectural - Associate                                               | 2023-11-09 12:27 PM | 2023-12-08 5:10 PM |  |