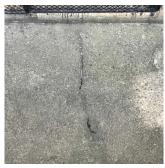

# **Building Condition Assessment Survey 2023 - 2024**

Architectural Inspection Q792

No Tripping Hazard

Severely heaving concrete DOT sidewalk is a potential tripping hazard. SITE | PAVING | DOT Sidewalk | Concrete