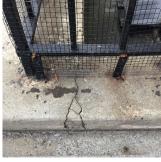

# **Building Condition Assessment Survey 2023 - 2024**

Architectural Inspection Q792

No Tripping Hazard

Severely heaving concrete DOT sidewalk is a potential tripping hazard. SITE | PAVING | DOT Sidewalk | Concrete