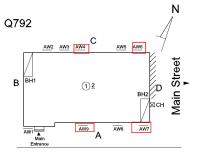

77th Road - Northeast View

Architectural Inspection Q792

Main Entrance Photo

Roof Photo

Facade A - 77th Road

Roof 1 - Northeast View

Have any Systems/Major Building Components been upgraded?

Yes