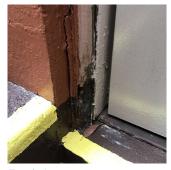

3
Purpose of Action LEVEL 2



Roof 1

DETERIORATION

Violations No violations recorded.

| CORNICE          | Does not Exist                             |  |
|------------------|--------------------------------------------|--|
| DOORS            | Inspected                                  |  |
| DOORS AND FRAMES | Inspected                                  |  |
| Condition        | 5 - Poor                                   |  |
| Deficiency       | METAL: DETERIORATED DOOR AND FRAME - MAIOR |  |

Architectural Inspection Q792

### Question Response **EXTERIOR**

# DOORS

# DOORS AND FRAMES

Roof Plan reference

Deficiency Photo1

Roof Plan reference



77th Road

**Deficiency Quantity** 3 EACH Quantity Uom REPLACE Potential Action Urgency of Action PRIORITY 4 LEVEL 2 Purpose of Action



Facade A

Violations No violations recorded.

| DOOR HARDWARE      | Inspected                 |
|--------------------|---------------------------|
| Condition          | 3 - Fair                  |
| Deficiency         | No deficiencies recorded  |
| LINTELS            | Inspected                 |
| Condition          | 2 - Between Good and Fair |
| Deficiency         | No deficiencies recorded  |
| TRANSOM/SIDE LIGHT | Inspected                 |
| Condition          | 2 - Between Good and Fair |
| Deficiency         | WOOD: BROKEN GLASS        |



77th Road

Deficiency Quantity 10 Quantity Uom S.F. Potential Action MAINTENANCE

# **Building Condition Assessment Survey 2023 - 2024**

Q792 Architectural Inspection Question Response **EXTERIOR DOORS** TRANSOM/SIDE LIGHT Urgency of Acti