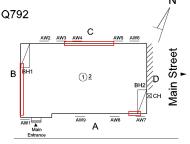

77th Road - Northeast View

Architectural Inspection Q792

Main Entrance Photo

Roof Photo

Facade A - 77th Road

Roof 1 - Northeast View

Have any Systems/Major Building Components been upgraded?

Yes