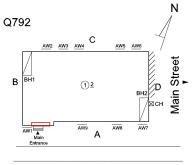

77th Road - Northeast View

Architectural Inspection Q792

Main Entrance Photo

Roof Photo

Facade A - 77th Road

Roof 1 - Northeast View

Have any Systems/Major Building Components been upgraded?

Yes