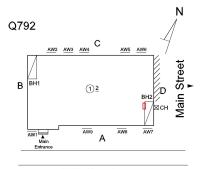

# **Building Condition Assessment Survey 2023 - 2024**

Architectural Inspection Q792

| Asset:        | Asset: NORTH QUEENS COMMUNITY HS - Q, 141-25 77TH ROAD, New York, 11367 |                     |                    |  |
|---------------|-------------------------------------------------------------------------|---------------------|--------------------|--|
| Inspection Id | Inspection Type                                                         | Time In             | Last Edited        |  |
| SA: Q792      | Architectural - Senior                                                  | 2023-11-09 12:11 PM | 2023-11-28 6:08 PM |  |
| AA: Q792      | Architectural - Associate                                               | 2023-11-09 12:27 PM | 2023-12-08 5:10 PM |  |