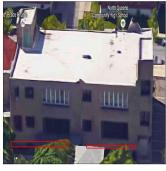

77th Road - Northeast View

Architectural Inspection Q792

Main Entrance Photo

Roof Photo

Facade A - 77th Road

Roof 1 - Northeast View

Have any Systems/Major Building Components been upgraded?

Yes