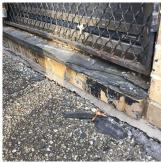

# **Building Condition Assessment Survey 2023 - 2024**

Architectural Inspection Q792

No Tripping Hazard

Severely heaving concrete DOT sidewalk is a potential tripping hazard. SITE | PAVING | DOT Sidewalk | Concrete