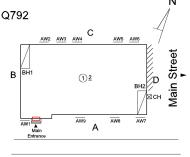

77th Road - Northeast View

Architectural Inspection Q792

Main Entrance Photo

Roof Photo

Facade A - 77th Road

Roof 1 - Northeast View

Have any Systems/Major Building Components been upgraded?

Yes