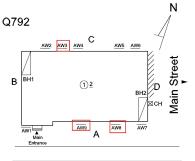

# **Building Condition Assessment Survey 2023 - 2024**

Architectural Inspection Q792

No Tripping Hazard

Severely heaving concrete DOT sidewalk is a potential tripping hazard. SITE | PAVING | DOT Sidewalk | Concrete