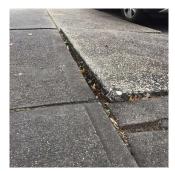

# **Building Condition Assessment Survey 2023 - 2024**

Architectural Inspection Q792

No Tripping Hazard

Severely heaving concrete DOT sidewalk is a potential tripping hazard. SITE | PAVING | DOT Sidewalk | Concrete