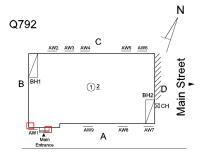

# **Building Condition Assessment Survey 2023 - 2024**

Architectural Inspection Q792

| Asset:        | Asset: NORTH QUEENS COMMUNITY HS - Q, 141-25 77TH ROAD, New York, 11367 |                     |                    |  |
|---------------|-------------------------------------------------------------------------|---------------------|--------------------|--|
| Inspection Id | Inspection Type                                                         | Time In             | Last Edited        |  |
| SA: Q792      | Architectural - Senior                                                  | 2023-11-09 12:11 PM | 2023-11-28 6:08 PM |  |
| AA: Q792      | Architectural - Associate                                               | 2023-11-09 12:27 PM | 2023-12-08 5:10 PM |  |

# Asset Data

Facade Photo

| isci Data                                        |                                       |                                                                                                                |  |  |
|--------------------------------------------------|---------------------------------------|----------------------------------------------------------------------------------------------------------------|--|--|
| Question                                         |                                       | Answer                                                                                                         |  |  |
| Was the building fully accessible for inspection |                                       | Yes                                                                                                            |  |  |
| Building Square Footage                          |                                       | 18,000                                                                                                         |  |  |
| Comments on the Area (1<br>Leased Spaces)        | for Athletic Field, Playing Surfaces, | Entire Building Leased                                                                                         |  |  |
| Comments on the Stories                          | (Floors) plus Basements               | 2+B                                                                                                            |  |  |
| Comments on the Number                           | er of Classrooms                      | 7                                                                                                              |  |  |
| Comments on the Year B                           | Built                                 | 1953                                                                                                           |  |  |
| Student Population                               |                                       | 125                                                                                                            |  |  |
| Staff Population                                 |                                       | 20                                                                                                             |  |  |
| Weather                                          |                                       | Fair                                                                                                           |  |  |
| Principal(s) Information                         |                                       |                                                                                                                |  |  |
|                                                  | Principal Name                        | Wei Wei Chang                                                                                                  |  |  |
|                                                  | Organization                          | North Queens Community High School - Queens                                                                    |  |  |
|                                                  | Did you meet with this Principal?     | No                                                                                                             |  |  |
|                                                  | Did this Principal provide feedback?  | Yes                                                                                                            |  |  |
|                                                  | Summary of Principal's Feedback       | A Principal questionnaire form was returned with no comments regarding the physical condition of the building. |  |  |
| Custodian                                        |                                       | Was not present                                                                                                |  |  |
| Fireman                                          |                                       | Harry Pagan                                                                                                    |  |  |
|                                                  |                                       |                                                                                                                |  |  |