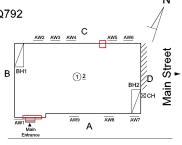

77th Road - Northeast View

Architectural Inspection Q792

Main Entrance Photo

Roof Photo

Facade A - 77th Road

Roof 1 - Northeast View

Have any Systems/Major Building Components been upgraded?

Yes