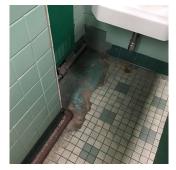

FF

Door(s)

Deficiency Photo1

Deficiency Photo1



Room 204

Violations No violations recorded.

| Floor Finish                 | Inspected                          |
|------------------------------|------------------------------------|
| Condition                    | 3 - Fair                           |
| Deficiency                   | CERAMIC TILE: BROKEN/MISSING TILES |
| Deficiency Location/Instance | Room B02                           |
| Deficiency Quantity          | 10                                 |
| Quantity Uom                 | S.F.                               |
| Potential Action             | REPLACE                            |
| Urgency of Action            | PRIORITY 3                         |
| Purpose of Action            | LEVEL 2                            |



Room B02

Violations No violations recorded.

| Stalls                       | Inspected    |
|------------------------------|--------------|
| Condition                    | 5 - Poor     |
| Deficiency                   | RUST - MAJOR |
| Deficiency Location/Instance | Room B02     |
| Deficiency Quantity          | 1            |
| Quantity Uom                 | EACH         |
| Potential Action             | REPLACE      |
| Urgency of Action            | PRIORITY 3   |
| Purpose of Action            | LEVEL 2      |

Architectural Inspection Q792

# Question Response

# INTERIOR

# TOILET ROOMS - STAFF

Violations

# Stalls

Deficiency Photo1



Room B02

| Violations | No violations recorded. |
|------------|-------------------------|
|            |                         |

| Wall