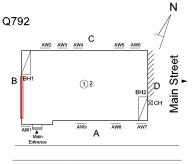

77th Road - Northeast View

Architectural Inspection Q792

Main Entrance Photo

Roof Photo

Facade A - 77th Road

Roof 1 - Northeast View

Have any Systems/Major Building Components been upgraded?

Yes