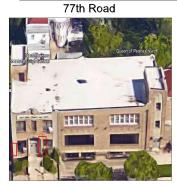

77th Road - Northeast View

Architectural Inspection Q792

Main Entrance Photo

Roof Photo

Facade A - 77th Road

Roof 1 - Northeast View

Have any Systems/Major Building Components been upgraded?

Yes