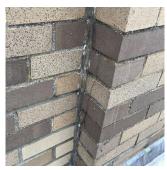

# **Building Condition Assessment Survey 2023 - 2024**

Architectural Inspection Q792

No Tripping Hazard

Severely heaving concrete DOT sidewalk is a potential tripping hazard. SITE | PAVING | DOT Sidewalk | Concrete