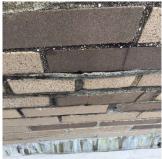

# **Building Condition Assessment Survey 2023 - 2024**

Architectural Inspection Q792

No Tripping Hazard

Severely heaving concrete DOT sidewalk is a potential tripping hazard. SITE | PAVING | DOT Sidewalk | Concrete