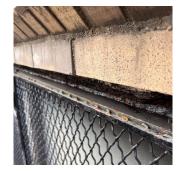

# **Building Condition Assessment Survey 2023 - 2024**

Architectural Inspection Q792

No Tripping Hazard

Severely heaving concrete DOT sidewalk is a potential tripping hazard. SITE | PAVING | DOT Sidewalk | Concrete