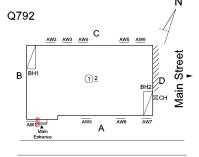

77th Road - Northeast View

Architectural Inspection Q792

Main Entrance Photo

Roof Photo

Facade A - 77th Road

Roof 1 - Northeast View

Have any Systems/Major Building Components been upgraded?

Yes