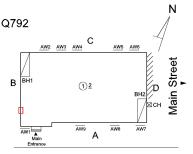

77th Road - Northeast View

Architectural Inspection Q792

Main Entrance Photo

Roof Photo

Facade A - 77th Road

Roof 1 - Northeast View

Have any Systems/Major Building Components been upgraded?

Yes