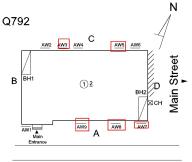

# **Building Condition Assessment Survey 2023 - 2024**

Architectural Inspection Q792

No Tripping Hazard

Severely heaving concrete DOT sidewalk is a potential tripping hazard. SITE | PAVING | DOT Sidewalk | Concrete