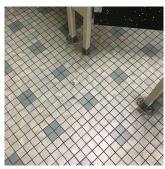

----------------|------------------------------------|
| Condition                    | 3 - Fair                           |
| Deficiency                   | CERAMIC TILE: BROKEN/MISSING TILES |
| Deficiency Location/Instance | Rooms 108, 104                     |
| Deficiency Quantity          | 20                                 |
| Quantity Uom                 | S.F.                               |
| Potential Action             | REPLACE                            |
| Urgency of Action            | PRIORITY 3                         |
| Purpose of Action            | LEVEL 2                            |

# **Building Condition Assessment Survey 2023 - 2024**

Architectural Inspection Q792

# Question Response

# INTERIOR

# TOILET ROOMS - STUDENTS

### Floor Finish

Deficiency Photo1



Room 108

Violations No violations recorded.

| talls                        | Inspected      |
|------------------------------|----------------|
| Condition                    | 5 - Poor       |
| Deficiency                   | RUST - MAJOR   |
| Deficiency Location/Instance | Rooms 108, 104 |
| Deficiency Quantity          | 8              |
| Quantity Uom                 | EACH           |
| Potential Action             | REPLACE        |
| Urgency of Action            | PRIORITY 3     |
| Purpose of Action            | LEVEL 2        |
| Deficiency Photo1            |                |



Room 108

Violations No violations recorded.

| Walls                        | Inspected                     |
|------------------------------|-------------------------------|
| Condition