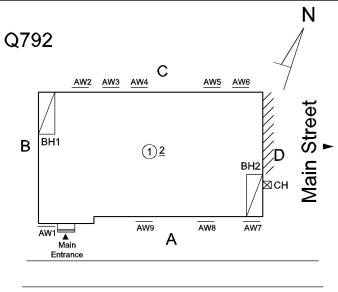

77th Road - Northeast View

Architectural Inspection Q792

Main Entrance Photo

Roof Photo

Facade A - 77th Road

Roof 1 - Northeast View

Have any Systems/Major Building Components been upgraded?

Yes