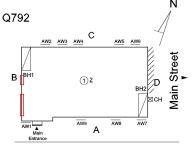

77th Road - Northeast View

Architectural Inspection Q792

Main Entrance Photo

Roof Photo

Facade A - 77th Road

Roof 1 - Northeast View

Have any Systems/Major Building Components been upgraded?

Yes