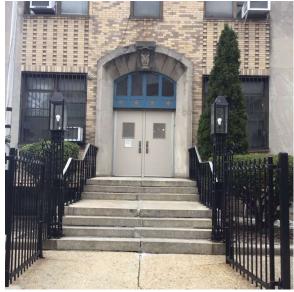

77th Road - Northeast View

Architectural Inspection Q792

Main Entrance Photo

Roof Photo

Facade A - 77th Road

Roof 1 - Northeast View

Have any Systems/Major Building Components been upgraded?

Yes