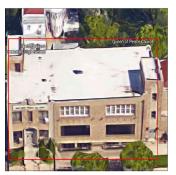

77th Road - Northeast View

Architectural Inspection Q792

Main Entrance Photo

Roof Photo

Facade A - 77th Road

Roof 1 - Northeast View

Have any Systems/Major Building Components been upgraded?

Yes