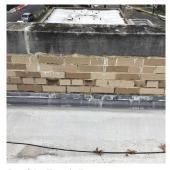

# **Building Condition Assessment Survey 2023 - 2024**

Architectural Inspection Q792

No Tripping Hazard

Severely heaving concrete DOT sidewalk is a potential tripping hazard. SITE | PAVING | DOT Sidewalk | Concrete