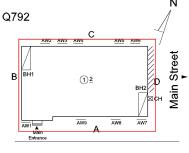

77th Road - Northeast View

Architectural Inspection Q792

Main Entrance Photo

Roof Photo

Facade A - 77th Road

Roof 1 - Northeast View

Have any Systems/Major Building Components been upgraded?

Yes