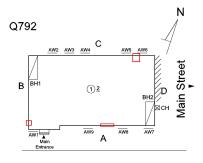

77th Road - Northeast View

Architectural Inspection Q792

Main Entrance Photo

Roof Photo

Facade A - 77th Road

Roof 1 - Northeast View

Have any Systems/Major Building Components been upgraded?

Yes