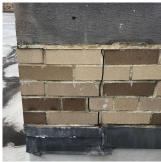

# **Building Condition Assessment Survey 2023 - 2024**

Architectural Inspection Q792

No Tripping Hazard

Severely heaving concrete DOT sidewalk is a potential tripping hazard. SITE | PAVING | DOT Sidewalk | Concrete