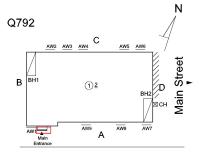

77th Road - Northeast View

Architectural Inspection Q792

Main Entrance Photo

Roof Photo

Facade A - 77th Road

Roof 1 - Northeast View

Have any Systems/Major Building Components been upgraded?

Yes