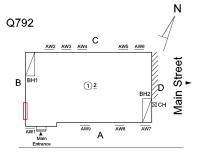

77th Road - Northeast View

Architectural Inspection Q792

Main Entrance Photo

Roof Photo

Facade A - 77th Road

Roof 1 - Northeast View

Have any Systems/Major Building Components been upgraded?

Yes