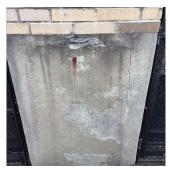

# **Building Condition Assessment Survey 2023 - 2024**

Architectural Inspection Q792

No Tripping Hazard

Severely heaving concrete DOT sidewalk is a potential tripping hazard. SITE | PAVING | DOT Sidewalk | Concrete