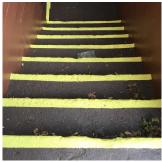

# **Building Condition Assessment Survey 2023 - 2024**

Architectural Inspection Q792

No Tripping Hazard

Severely heaving concrete DOT sidewalk is a potential tripping hazard. SITE | PAVING | DOT Sidewalk | Concrete