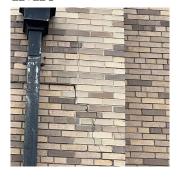

# **Building Condition Assessment Survey 2023 - 2024**

Architectural Inspection Q792

No Tripping Hazard

Severely heaving concrete DOT sidewalk is a potential tripping hazard. SITE | PAVING | DOT Sidewalk | Concrete