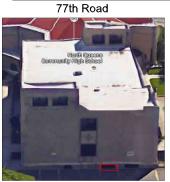

77th Road - Northeast View

Architectural Inspection Q792

Main Entrance Photo

Roof Photo

Facade A - 77th Road

Roof 1 - Northeast View

Have any Systems/Major Building Components been upgraded?

Yes