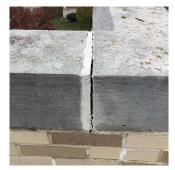

# **Building Condition Assessment Survey 2023 - 2024**

Architectural Inspection Q792

No Tripping Hazard

Severely heaving concrete DOT sidewalk is a potential tripping hazard. SITE | PAVING | DOT Sidewalk | Concrete