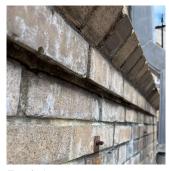

# **Building Condition Assessment Survey 2023 - 2024**

Architectural Inspection Q792

No Tripping Hazard

Severely heaving concrete DOT sidewalk is a potential tripping hazard. SITE | PAVING | DOT Sidewalk | Concrete