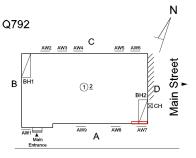

77th Road - Northeast View

Architectural Inspection Q792

Main Entrance Photo

Roof Photo

Facade A - 77th Road

Roof 1 - Northeast View

Have any Systems/Major Building Components been upgraded?

Yes