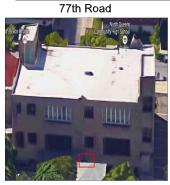

77th Road - Northeast View

Architectural Inspection Q792

Main Entrance Photo

Roof Photo

Facade A - 77th Road

Roof 1 - Northeast View

Have any Systems/Major Building Components been upgraded?

Yes