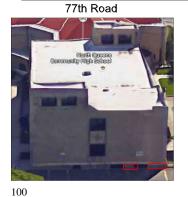

77th Road - Northeast View

Architectural Inspection Q792

Main Entrance Photo

Roof Photo

Facade A - 77th Road

Roof 1 - Northeast View

Have any Systems/Major Building Components been upgraded?

Yes