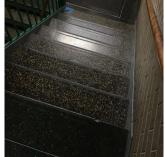

oto1

Purpose of Action



Stair A/Bulkhead

| Violations | No violations recorded. |
|------------|-------------------------|

| Stairs and Landings          | Inspected                 |
|------------------------------|---------------------------|
| Condition                    | 2 - Between Good and Fair |
| Deficiency                   | TERRAZZO: CRACKS          |
| Deficiency Location/Instance | Stair A/1, Basement       |
| Deficiency Quantity          | 20                        |
| Quantity Uom                 | S.F.                      |
| Potential Action             | REPLACE                   |
| Urgency of Action            | PRIORITY 3                |
| Purpose of Action            | LEVEL 2                   |
| Deficiency Photo1            |                           |



Stair A/1

LEVEL 2

| Violations | No violations recorded. |
|------------|-------------------------|
| 1014110110 | 110 Holding recorded    |

| Violations                   | No violations recorded.         |
|------------------------------|---------------------------------|
| Walls                        | Inspected                       |
| Condition                    | 2 - Between Good and Fair       |
| Deficiency                   | No deficiencies recorded        |
| TOILET ROOMS - STAFF         | Inspected                       |
| Ceiling                      | Inspected                       |
| Condition                    | 2 - Between Good and Fair       |
| Deficiency                   | No deficiencies recorded        |
| Door(s)                      | Inspected