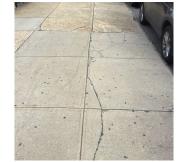

# **Building Condition Assessment Survey 2023 - 2024**

Architectural Inspection Q792

No Tripping Hazard

Severely heaving concrete DOT sidewalk is a potential tripping hazard. SITE | PAVING | DOT Sidewalk | Concrete