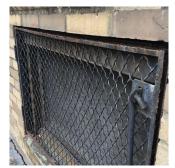

Systems: Bulkhead Door at Stair A - replacement

Year: 2020

Systems: Windows, Bulkhead Windows - repairs

Year: 2019

Systems: Exterior Doors - replacement

Year: 2013

Systems: Roofing, Leaders/Downspouts - replacement