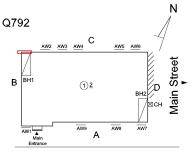

# **Building Condition Assessment Survey 2023 - 2024**

Architectural Inspection Q792

| Asset:        | Asset: NORTH QUEENS COMMUNITY HS - Q, 141-25 77TH ROAD, New York, 11367 |                     |                    |  |
|---------------|-------------------------------------------------------------------------|---------------------|--------------------|--|
| Inspection Id | Inspection Type                                                         | Time In             | Last Edited        |  |
| SA: Q792      | Architectural - Senior                                                  | 2023-11-09 12:11 PM | 2023-11-28 6:08 PM |  |
| AA: Q792      | Architectural - Associate                                               | 2023-11-09 12:27 PM | 2023-12-08 5:10 PM |  |

# Asset Data

Facade Photo

| isci Data                                        |                                       |                                                                                                                |  |  |
|--------------------------------------------------|---------------------------------------|----------------------------------------------------------------------------------------------------------------|--|--|
| Question                                         |                                       | Answer                                                                                                         |  |  |
| Was the building fully accessible for inspection |                                       | Yes                                                                                                            |  |  |
| Building Square Footage                          |                                       | 18,000                                                                                                         |  |  |
| Comments on the Area (1<br>Leased Spaces)        | for Athletic Field, Playing Surfaces, | Entire Building Leased                                                                                         |  |  |
| Comments on the Stories                          | (Floors) plus Basements               | 2+B                                                                                                            |  |  |
| Comments on the Number                           | er of Classrooms                      | 7                                                                                                              |  |  |
| Comments on the Year B                           | Built                                 | 1953                                                                                                           |  |  |
| Student Population                               |                                       | 125                                                                                                            |  |  |
| Staff Population                                 |                                       | 20                                                                                                             |  |  |
| Weather                                          |                                       | Fair                                                                                                           |  |  |
| Principal(s) Information                         |                                       |                                                                                                                |  |  |
|                                                  | Principal Name                        | Wei Wei Chang                                                                                                  |  |  |
|                                                  | Organization                          | North Queens Community High School - Queens                                                                    |  |  |
|                                                  | Did you meet with this Principal?     | No                                                                                                             |  |  |
|                                                  | Did this Principal provide feedback?  | Yes                                                                                                            |  |  |
|                                                  | Summary of Principal's Feedback       | A Principal questionnaire form was returned with no comments regarding the physical condition of the building. |  |  |
| Custodian                                        |                                       | Was not present                                                                                                |  |  |
| Fireman                                          |                                       | Harry Pagan                                                                                                    |  |  |
|                                                  |                                       |                                                                                                                |  |  |