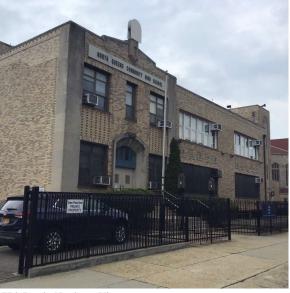

77th Road - Northeast View

Architectural Inspection Q792

Main Entrance Photo

Roof Photo

Facade A - 77th Road

Roof 1 - Northeast View

Have any Systems/Major Building Components been upgraded?

Yes