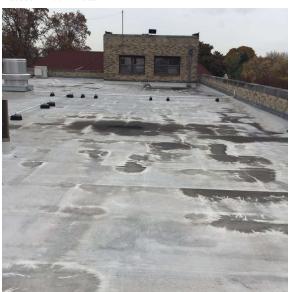

77th Road - Northeast View

Architectural Inspection Q792

Main Entrance Photo

Roof Photo

Facade A - 77th Road

Roof 1 - Northeast View

Have any Systems/Major Building Components been upgraded?

Yes