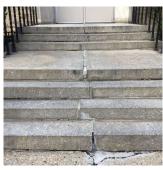

# **Building Condition Assessment Survey 2023 - 2024**

Architectural Inspection Q792

No Tripping Hazard

Severely heaving concrete DOT sidewalk is a potential tripping hazard. SITE | PAVING | DOT Sidewalk | Concrete