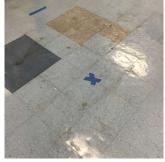

|
| Instance on Basement         | Does not Exist                                                |
| Floor Finish                 |                                                               |
| Instance on Basement         | Inspected                                                     |
| Condition                    | 4 - Between Fair and Poor                                     |
| Deficiency                   | VINYL TILES: DETERIORATED SUBSTRATE                           |
| Deficiency Location/Instance | Rear, Center, Near Stage, near Stair, Near Windows and others |

Deficiency Location/Instance **Deficiency Quantity** 400 Quantity Uom S.F. Potential Action REPLACE Urgency of Action PRIORITY 3 LEVEL 2 Purpose of Action



Rear

| Violations                   | No violations recorded.     |
|------------------------------|-----------------------------|
| Sliding-folding Partition    |                             |
| Instance on Basement         | Does not Exist              |
| Stage                        |                             |
| Instance on Basement         | Inspected                   |
| Stage                        | Inspected                   |
| Instance on Basement         | Inspected                   |
| Condition                    | 3 - Fair                    |
| Deficiency                   | DAMAGED FASCIA              |
| Deficiency Location/Instance | Center, Left and Right Side |

# **Building Condition Assessment Survey 2023 - 2024**

| hitectural Inspection