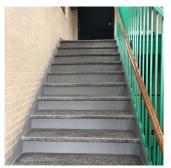

nspected                     |
| Condition                    | 5 - Poor                      |
| Deficiency                   | WOOD: MISSING                 |
| Deficiency Location/Instance | Stairs A/Bulkhead, B/Bulkhead |
| Deficiency Quantity          | 30                            |
| Quantity Uom                 | L.F.                          |
| Potential Action             | REPLACE                       |
| II                           |                               |
| Urgency of Action            | PRIORITY 5                    |

# **Building Condition Assessment Survey 2023 - 2024**

Architectural Inspection Q792

| Question | Response |
|----------|----------|
|----------|----------|

# INTERIOR

# STAIRS/RAMPS: INTERIOR

# Railings

Deficiency Photo1

Purpose of Action



Stair A/Bulkhead

| Violations | No violations recorded. |
|------------|-------------------------|

| Stairs and Landings          | Inspected                 |
|------------------------------|---------------------------|
| Condition                    | 2 - Between Good and Fair |
| Deficiency                   | TERRAZZO: CRACKS          |
| Deficiency Location/Instance | Stair A/1, Basement       |
| Deficiency Quantity          | 20                        |
| Quantity Uom                 | S.F.                      |
| Potential Action             | REPLACE                   |
| Urgency of Action            | PRIORITY 3                |
| Purpose of Action            | LEVEL 2                   |
| Deficiency Photo1            |                           |



Stair A/1

LEVEL 2

| V