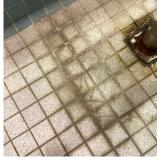

## **Building Condition Assessment Survey 2023 - 2024**

| estion                       | Response                                                          |
|------------------------------|-------------------------------------------------------------------|
| NTERIOR                      |                                                                   |
| POOLS                        |                                                                   |
| WALLS                        |                                                                   |
| Violations                   | No violations recorded.                                           |
| Deficiency                   | CERAMIC TILES: BROKEN/MISSING TILES                               |
| Deficiency Location/Instance | 1st Floor - HPE Building                                          |
| Deficiency Quantity          | 10                                                                |
| Quantity Uom                 | S.F.                                                              |
| Potential Action             | REPLACE                                                           |
| Urgency of Action            | PRIORITY 4                                                        |
| Purpose of Action            | LEVEL 2                                                           |
| Deficiency Photo1            | Ist Floor - HPE Building                                          |
| Violations                   | No violations recorded.                                           |
| STRUCTURAL                   | Inspected                                                         |
| COLUMNS/BEAMS/BEARING WALLS  | Inspected                                                         |
| Condition                    | 3 - Fair                                                          |
| Deficiency                   | STEEL COLUMNS/BEAMS: DETERIORATED/MISSING SPR.<br>ON FIREPROOFING |
| Deficiency Location/Instance | Roof 2 - HPE Building- Mechanical Room 304                        |
| Deficiency Quantity          | 30                                                                |
| Quantity Uom                 | S.F.                                                              |
| Potential Action             | REPLACE                                                           |
| Urgency of Action            | PRIORITY 3                                                        |
| Purpose of Action            | LEVEL 5                                                           |
| Deficiency Photo1            | Roof 2 - HPE Building - Mechanical Room 304                       |
| Violations                   | No violations recorded.                                           |
| FLOOR STRUCTURE              | Inspected                                                         |
| Condition                    | 2 - Between Good and Fair                                         |
| Deficiency                   | No deficiencies recorded                                          |
| FOUNDATION WALLS             | Inspected                                                         |
| Material Type(s)             | Concrete                                                          |
|                              |                                                                   |