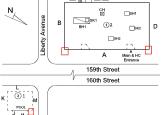

Custodian

Fireman

Facade Photo

Patrick Mullen (Stationary Engineer)

Corner of Liberty Avenue and 159th Street -Northwest view

Q774

| estion                                 | Response                                                                                                 |
|----------------------------------------|----------------------------------------------------------------------------------------------------------|
| XTERIOR                                | L L                                                                                                      |
| DOORS                                  |                                                                                                          |
| DOORS AND FRAMES                       |                                                                                                          |
| Roof Plan reference                    | Q774<br>N<br>B<br>B<br>B<br>B<br>C<br>B<br>C<br>C<br>C<br>C<br>C<br>C<br>C<br>C<br>C<br>C<br>C<br>C<br>C |
|                                        |                                                                                                          |
| Deficiency Quantity                    | 4                                                                                                        |
| Quantity Uom                           | EACH<br>DEDLACE                                                                                          |
| Potential Action                       | REPLACE                                                                                                  |
| Urgency of Action                      | PRIORITY 4                                                                                               |
| Purpose of Action<br>Deficiency Photo1 | LEVEL 2                                                                                                  |
| Violations                             | Facade A<br>No violations recorded.                                                                      |
|                                        |                                                                                                          |
| DOOR HARDWARE                          | Inspected                                                                                                |
| Condition                              | 3 - Fair<br>No deficiencies recorded                                                                     |
| Deficiency LINTELS                     | Inspected                                                                                                |
| Condition                              | 2 - Between Good and Fair                                                                                |
| Deficiency                             | No deficiencies recorded                                                                                 |
| TRANSOM/SIDE LIGHT                     | Inspected                                                                                                |
| Condition                              | 4 - Between Fair and Poor                                                                                |
| Deficiency                             | METAL: DENTED, MAJOR RUSTING                                                                             |
| Roof Plan reference                    | Q774<br>N<br>B<br>B<br>B<br>B<br>B<br>B<br>B<br>B<br>C<br>C<br>C<br>C<br>C<br>C<br>C<br>C<br>C<br>C<br>C |
|                                        | K<br>G<br>G<br>C<br>C<br>C<br>C<br>C<br>C<br>C<br>C<br>C<br>C<br>C<br>C<br>C                             |
| Deficiency Quantity                    | 20                                                                                                       |
| Quantity Uom                           | S.F.                                                                                                     |
| Potential Action                       | REPLACE                                                                                                  |