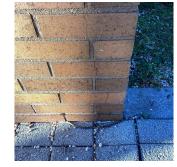

### EXTERIOR WALLS

Deficiency Photo1

BRICK: MAJOR / THRU CRACKS

с W2 AW3

> D

뗁 ⊡sH1 1≧

Δ 159th Street 160th Street

Facade A No violations recorded.

Facade A No violations recorded.

BRICK: DETERIORATED JOINTS

Q774

Response