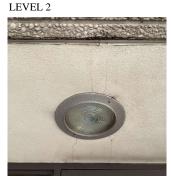

| estion                                       | Response                           |
|----------------------------------------------|------------------------------------|
| NTERIOR                                      |                                    |
| CLASSROOMS/CORRIDORS/ADMIN SPACES            | Inspected                          |
| Walls                                        | Inspected                          |
|                                              | Room 001                           |
| Violations                                   | No violations recorded.            |
| Specialties                                  | Does not Exist                     |
| GYMNASIUM                                    | Inspected                          |
| Instance on 2nd Floor - HPE Building         | Inspected                          |
| Ceiling                                      |                                    |
| Instance on 2nd Floor - HPE Building         | Inspected                          |
| Condition                                    | 2 - Between Good and Fair          |
| Deficiency                                   | GYPSUM BOARD: DAMAGED/DETERIORATED |
| Deficiency Location/Instance                 | Near Entrance                      |
| Deficiency Quantity                          | 10                                 |
| Quantity Uom                                 | S.F.                               |
| Potential Action                             | REPLACE                            |
| Urgency of Action                            | PRIORITY 3                         |
| Purpose of Action                            | LEVEL 2                            |
|                                              |                                    |
| Walstan                                      | Near Entrance                      |
| Violations                                   | No violations recorded.            |
| Door(s) Instance on 2nd Floor - HPE Building | Inspected                          |
| Condition                                    | 2 - Between Good and Fair          |
| Deficiency                                   | No deficiencies recorded           |
| Fixed Equipment                              | No deficiencies recorded           |
| Instance on 2nd Floor - HPE Building         | Inspected                          |
| Condition                                    | 2 - Between Good and Fair          |
| Deficiency                                   | No deficiencies recorded           |
| Floor Finish                                 |                                    |
| Instance on 2nd Floor - HPE Building         | Inspected                          |
| Condition                                    | 2 - Between Good and Fair          |
| Deficiency                                   | WOOD: DAMAGED/DETERIORATED         |
| -                                            | Near Entrance                      |
| Deficiency Location/Instance                 |                                    |
| Deficiency Location/Instance                 | 20                                 |
| Deficiency Quantity                          | 20<br>S.F.                         |
| Deficiency Quantity<br>Quantity Uom          | S.F.                               |
| Deficiency Quantity                          |                                    |