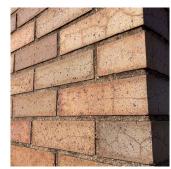

### EXTERIOR WALLS

Deficiency Photo1

BRICK: MAJOR / THRU CRACKS

с W2 AW3

> D

뗁 ⊡sH1 1≧

Δ 159th Street 160th Street

Facade A No violations recorded.