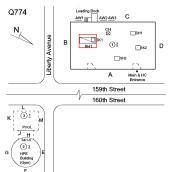

Custodian

Fireman

Facade Photo

Patrick Mullen (Stationary Engineer)

Corner of Liberty Avenue and 159th Street -Northwest view

Q774