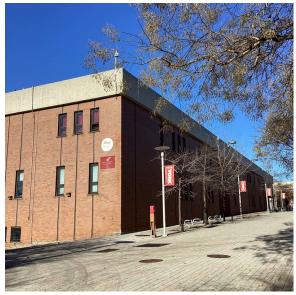

Custodian

Fireman

Facade Photo

Patrick Mullen (Stationary Engineer)

Corner of Liberty Avenue and 159th Street -Northwest view

Q774