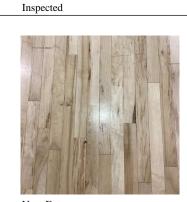

| estion                                       | Response                           |
|----------------------------------------------|------------------------------------|
| NTERIOR                                      |                                    |
| CLASSROOMS/CORRIDORS/ADMIN SPACES            | Inspected                          |
| Walls                                        | Inspected                          |
|                                              | Room 001                           |
| Violations                                   | No violations recorded.            |
| Specialties                                  | Does not Exist                     |
| GYMNASIUM                                    | Inspected                          |
| Instance on 2nd Floor - HPE Building         | Inspected                          |
| Ceiling                                      |                                    |
| Instance on 2nd Floor - HPE Building         | Inspected                          |
| Condition                                    | 2 - Between Good and Fair          |
| Deficiency                                   | GYPSUM BOARD: DAMAGED/DETERIORATED |
| Deficiency Location/Instance                 | Near Entrance                      |
| Deficiency Quantity                          | 10                                 |
| Quantity Uom                                 | S.F.                               |
| Potential Action                             | REPLACE                            |
| Urgency of Action                            | PRIORITY 3                         |
| Purpose of Action                            | LEVEL 2                            |
|                                              |                                    |
| Walstan                                      | Near Entrance                      |
| Violations                                   | No violations recorded.            |
| Door(s) Instance on 2nd Floor - HPE Building | Inspected                          |
| Condition                                    | 2 - Between Good and Fair          |
| Deficiency                                   | No deficiencies recorded           |
| Fixed Equipment                              | No deficiencies recorded           |
| Instance on 2nd Floor - HPE Building         | Inspected                          |
| Condition                                    | 2 - Between Good and Fair          |
| Deficiency                                   | No deficiencies recorded           |
| Floor Finish                                 |                                    |
| Instance on 2nd Floor - HPE Building         | Inspected                          |
| Condition                                    | 2 - Between Good and Fair          |
| Deficiency                                   | WOOD: DAMAGED/DETERIORATED         |
| -                                            | Near Entrance                      |
| Deficiency Location/Instance                 |                                    |
| Deficiency Location/Instance                 | 20                                 |
| Deficiency Quantity                          | 20<br>S.F.                         |
| Deficiency Quantity<br>Quantity Uom          | S.F.                               |
| Deficiency Quantity                          |                                    |