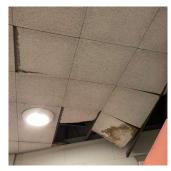

## **Building Condition Assessment Survey 2023 - 2024**

| Architec | tural I | nspection |
|----------|---------|-----------|
|          |         |           |

| estion                                 | Response                                                  |
|----------------------------------------|-----------------------------------------------------------|
| NTERIOR                                | *                                                         |
| STRUCTURAL                             |                                                           |
| FOUNDATION WALLS                       |                                                           |
| Deficiency                             | CONCRETE: WATER INFILTRATION IN NON- INSTRUCTION<br>SPACE |
| Deficiency Location/Instance           | Basement - Service Area                                   |
| Deficiency Quantity                    | 100                                                       |
| Quantity Uom                           | S.F.                                                      |
| Potential Action                       | INSTALL WATERPROOFING                                     |
| Urgency of Action                      | PRIORITY 5                                                |
| Purpose of Action<br>Deficiency Photo1 | LEVEL 5                                                   |
|                                        |                                                           |
|                                        | Basement - Room 111                                       |
| Violations                             | No violations recorded.                                   |
| ROOF STRUCTURE                         | Inspected                                                 |
| Condition                              | 2 - Between Good and Fair                                 |
| Deficiency                             | No deficiencies recorded                                  |
| VAULTS-BUNKERS                         | Does not Exist                                            |
| AUDITORIUM                             | Does not Exist                                            |
| CAFETERIA                              | Does not Exist                                            |
| CLASSROOMS/CORRIDORS/ADMIN SPACES      | Inspected                                                 |
| Ceiling                                | Inspected                                                 |
| Condition                              | 2 - Between Good and Fair                                 |
| Deficiency                             | ACOUSTIC TILES: DAMAGED/MISSING - ACTIVE LEAK             |
| Deficiency Location/Instance           | Rooms 219, 222A                                           |
| Deficiency Quantity                    | 20                                                        |
| Quantity Uom                           | S.F.                                                      |
| Potential Action                       | REPLACE                                                   |
| Urgency of Action                      | PRIORITY 5                                                |
| Purpose of Action                      | LEVEL 2                                                   |
| Deficiency Photo1                      |                                                           |
|                                        | D 010                                                     |
|                                        | Room 219                                                  |