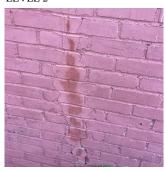

#### BRICK: MINOR CRACKS AND SPALLING

Elevation

Deficiency Quantity Quantity Uom Potential Action Urgency of Action Purpose of Action Deficiency Photo1 50 S.F. RESTITCH PRIORITY 3 LEVEL 2

Facade B