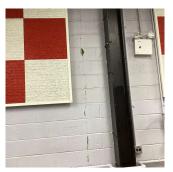

#### LOADING DOCK

Deficiency Photo1

Loading Dock

Response

No violations recorded.

Violations

Deficiency

Roof Plan reference

LEVEL 2

Loading Dock

No violations recorded.

Deficiency

Violations

DETERIORATED CONCRETE PLATFORM WITH CRACKED, SPALLED CONCRETE OR EXPOSED REINFORCING

Architectural Inspection Q750