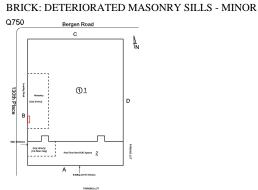

130th Place - Northeast View

Architectural Inspection Q750

Main Entrance Photo

Facade B - 130th Place

Roof Photo

Roof 1 - North View

Have any Systems/Major Building Components been upgraded?

Have there been any Building Additions?

Yes
Systems: Roofing - replacement

Year: 201:

Systems: Exterior Doors - replacement; Loading Dock - repairs

Year: 201

No No Yes

Yes 2000

Partial Inspection

Inspection
Priority Condition