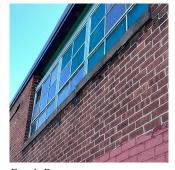

### BRICK: MASONRY SILLS - DETERIORATED JOINTS

#### EXTERIOR WALLS

Elevation

Deficiency Quantity 30 Quantity Uom L.F. Potential Action REPOINT PRIORITY 3 Urgency of Action Purpose of Action LEVEL 2

Violations No violations recorded.

Deficiency

Roof Plan reference