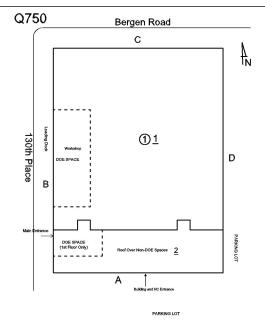

130th Place - Northeast View

Architectural Inspection Q750

Main Entrance Photo

Facade B - 130th Place

Roof Photo

Roof 1 - North View

Have any Systems/Major Building Components been upgraded?

Have there been any Building Additions?

Yes
Systems: Roofing - replacement

Year: 201:

Systems: Exterior Doors - replacement; Loading Dock - repairs

Year: 201

No No Yes

Yes 2000

Partial Inspection

Inspection
Priority Condition

Year Leased

Tandem Schools?

Leased Space?

| Thomas Condition         |                       |                         |                       |                 |                                         |  |
|--------------------------|-----------------------|-------------------------|-----------------------|-----------------|-----------------------------------------|--|
| Condition<br>Description | Component<br>Affected | Location<br>Description | Person(s)<br>Notified | Person(s) Title | PhotoImage                              |  |
|                          |                       |                         |                       |                 | 1 1 1 1 1 1 1 1 1 1 1 1 1 1 1 1 1 1 1 1 |  |