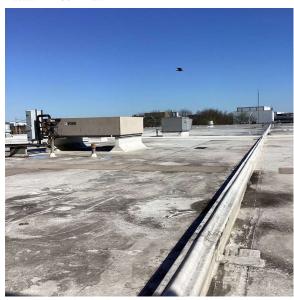

130th Place - Northeast View

Architectural Inspection Q750

Main Entrance Photo

Facade B - 130th Place

Roof Photo

Roof 1 - North View

Have any Systems/Major Building Components been upgraded?

Have there been any Building Additions?

| LOUVER                                                     | Inspected                 |
|------------------------------------------------------------|---------------------------|
| Condition                                                  | 2 - Between Good and Fair |
| Deficiency                                                 | No deficiencies recorded  |
| PARAPETS                                                   | Does not Exist            |
| PLAZA DECK                                                 | Does not Exist            |
| ROOF                                                       | Inspected                 |
| Roofing                                                    | Inspected                 |
| Replacement Quantity                                       | 13,500                    |
| Replacement Uom                                            | S.F.                      |
| ROOF HATCH/SMOKE HATCH                                     | Not Required              |
| LEADERS, GUTTERS, DOWNSPOUTS, SCUPPERS                     | Does not Exist            |
| ROOF BARRIER/FENCE                                         | Does not Exist            |
| ROOF CAGE                                                  | Does not Exist            |
| ROOFING                                                    | Inspected                 |
| Instance on Single Ply, Mechanically Fastened Roof: Roof 1 | Inspected                 |
| Instance Condition                                         | 2 - Between Good and Fair |