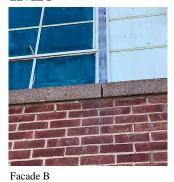

Facade B

Violations No violations recorded.

| VIOIATIONS           | No violations recorded.   |  |
|----------------------|---------------------------|--|
| DOOR HARDWARE        | Inspected                 |  |
| Condition            | 3 - Fair                  |  |
| Deficiency           | No deficiencies recorded  |  |
| LINTELS              | Inspected                 |  |
| Condition            | 2 - Between Good and Fair |  |
| Deficiency           | No deficiencies recorded  |  |
| TRANSOM/SIDE LIGHT   | Inspected                 |  |
| Condition            | 2 - Between Good and Fair |  |
| Deficiency           | No deficiencies recorded  |  |
| EXTERIOR WALLS       | Inspected                 |  |
| Material Type(s)     | Masonry                   |  |
| Replacement Quantity | 5,000                     |  |
| Replacement Uom      | S.F.                      |  |
|                      |                           |  |

#### EXTERIOR WALLS

Deficiency Photo1

Urgency of Action PRIORITY 4
Purpose of Action LEVEL 2

Facade B

Violations No violations recorded.

#### BRICK: MINOR CRACKS AND SPALLING

Elevation

Deficiency Quantity Quantity Uom Potential Action Urgency of Action Purpose of Action Deficiency Photo1 50 S.F. RESTITCH PRIORITY 3 LEVEL 2

Facade B

#### EXTERIOR WALLS

Violations No violations recorded.