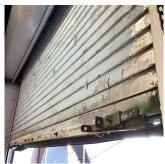

Deficiency

Roof Plan reference

ROLL-UP DOOR: DETERIORATED DOOR AND FRAME - MAJOR DETERIORATION

#### DOORS AND FRAMES

Deficiency Photo1

DOORS

| Deficiency Quantity | 900        |
|---------------------|------------|
| Quantity Uom        | S.F.       |
| Potential Action    | REPLACE    |
| Urgency of Action   | PRIORITY 4 |
| Purpose of Action   | LEVEL 2    |