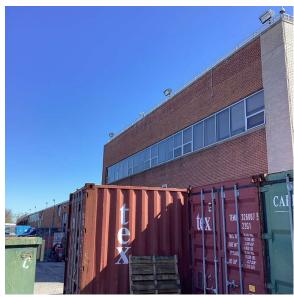

130th Place - Northeast View

Architectural Inspection Q750

Main Entrance Photo

Facade B - 130th Place

Roof Photo

Roof 1 - North View

Have any Systems/Major Building Components been upgraded?

Have there been any Building Additions?