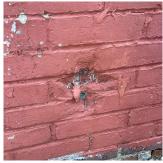

### BRICK: MASONRY SILLS - DETERIORATED JOINTS

#### EXTERIOR WALLS

Elevation

Deficiency Quantity 30 Quantity Uom L.F. Potential Action REPOINT PRIORITY 3 Urgency of Action Purpose of Action LEVEL 2

Violations No violations recorded.

Deficiency

Roof Plan reference