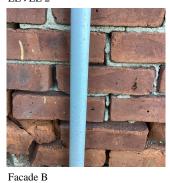

Facade B

Violations No violations recorded.

| VIOIATIONS           | No violations recorded.   |  |
|----------------------|---------------------------|--|
| DOOR HARDWARE        | Inspected                 |  |
| Condition            | 3 - Fair                  |  |
| Deficiency           | No deficiencies recorded  |  |
| LINTELS              | Inspected                 |  |
| Condition            | 2 - Between Good and Fair |  |
| Deficiency           | No deficiencies recorded  |  |
| TRANSOM/SIDE LIGHT   | Inspected                 |  |
| Condition            | 2 - Between Good and Fair |  |
| Deficiency           | No deficiencies recorded  |  |
| EXTERIOR WALLS       | Inspected                 |  |
| Material Type(s)     | Masonry                   |  |
| Replacement Quantity | 5,000                     |  |
| Replacement Uom      | S.F.                      |  |
|                      |                           |  |

#### EXTERIOR WALLS

Deficiency Photo1

Urgency of Action PRIORITY 4
Purpose of Action LEVEL 2

Facade B

Violations No violations recorded.

#### BRICK: MINOR CRACKS AND SPALLING

Elevation

Deficiency Quantity Quantity Uom Potential Action Urgency of Action Purpose of Action Deficiency Photo1 50 S.F. RESTITCH PRIORITY 3 LEVEL 2

Facade B

#### Deficiency

Roof Plan reference

Elevation

Deficiency Quantity 10
Quantity Uom L.F.
Potential Action REPAIR
Urgency of Action PRIORITY 3
Purpose of Action LEVEL 2

Facade B

Violations No violations recorded.