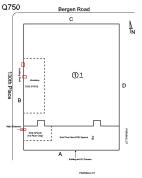

130th Place - Northeast View

Architectural Inspection Q750

Main Entrance Photo

Facade B - 130th Place

Roof Photo

Roof 1 - North View

Have any Systems/Major Building Components been upgraded?

Have there been any Building Additions?

Yes
Systems: Roofing - replacement

Year: 201:

Systems: Exterior Doors - replacement; Loading Dock - repairs

Year: 201

No No Yes

Yes 2000

Partial Inspection

Inspection
Priority Condition