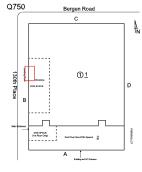

Deficiency

Roof Plan reference

ROLL-UP DOOR: DETERIORATED DOOR AND FRAME - MAJOR DETERIORATION

Deficiency

Roof Plan reference

#### EXTERIOR WALLS

Elevation

Deficiency Quantity 30 Quantity Uom L.F. Potential Action REPOINT PRIORITY 3 Urgency of Action Purpose of Action LEVEL 2

Violations No violations recorded.

Deficiency

Roof Plan reference

#### Deficiency

Roof Plan reference

#### Deficiency

Roof Plan reference

Deficiency Photo1

#### LOADING DOCK

Deficiency Photo1

Loading Dock

Response

No violations recorded.

Violations

Deficiency

Roof Plan reference