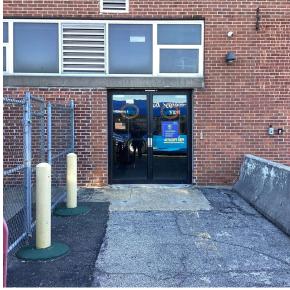

130th Place - Northeast View

Architectural Inspection Q750

Main Entrance Photo

Facade B - 130th Place

Roof Photo

Roof 1 - North View

Have any Systems/Major Building Components been upgraded?

Have there been any Building Additions?