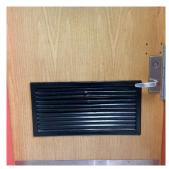

| WOOD: DAMAGED LOUVER               |  |
| Deficiency Location/Instance                | Main Entrance                      |  |
| Deficiency Quantity                         | 1                                  |  |
| Quantity Uom                                | EACH                               |  |
| Potential Action                            | MAINTENANCE                        |  |
| Urgency of Action                           | PRIORITY 3                         |  |
| Purpose of Action                           | LEVEL 2                            |  |

### **Building Condition Assessment Survey 2023 - 2024**

Architectural Inspection Q735

| Question | Response |
|----------|----------|
|----------|----------|

### INTERIOR

### LOCKER ROOM

### Door(s)

Deficiency Photo1



Main Entrance

| Violations | No violations recorded. |
|------------|-------------------------|

| Instance on 4th Floor - Boys (80 Lockers) | Inspected               |
|-------------------------------------------|-------------------------|
| Condition                                 | 3 - Fair                |
| Deficiency                                | WOOD: DETERIORATED DOOR |
| Deficiency Location/Instance              | Main Entrance           |
| Deficiency Quantity                       | 1                       |
| Quantity Uom                              | EACH                    |
| Potential Action                          | MAINTENANCE             |
| Urgency of Action                         | PRIORITY 3              |
| Purpose of Action                         | LEVEL