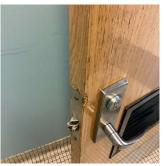

# **Building Condition Assessment Survey 2023 - 2024**

Architectural Inspection Q735

| Asset:        | QUEENS HIGH SCHOOL COMPLEX - Q, 30-20 THOMSON AVE, New York, 11101 |                     |                    |  |  |
|---------------|--------------------------------------------------------------------|---------------------|--------------------|--|--|
| Inspection Id | nspection Id Inspection Type Time In Last Edited                   |                     |                    |  |  |
| SA : Q735     | Architectural - Senior                                             | 2024-01-29 10:39 AM | 2024-03-13 2:34 PM |  |  |
| AA: Q735      | Architectural - Associate                                          | 2024-01-29 12:03 PM | 2024-02-08 6:27 PM |  |  |