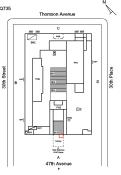

# **Building Condition Assessment Survey 2023 - 2024**

Architectural Inspection Q735

| Asset:        | QUEENS HIGH SCHOOL COMPLEX - Q, 30-20 THOMSON AVE, New York, 11101 |                     |                    |  |  |
|---------------|--------------------------------------------------------------------|---------------------|--------------------|--|--|
| Inspection Id | nspection Id Inspection Type Time In Last Edited                   |                     |                    |  |  |
| SA : Q735     | Architectural - Senior                                             | 2024-01-29 10:39 AM | 2024-03-13 2:34 PM |  |  |
| AA: Q735      | Architectural - Associate                                          | 2024-01-29 12:03 PM | 2024-02-08 6:27 PM |  |  |