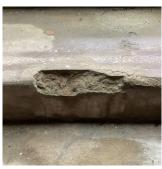

- Poor                          |
| Deficiency   | CONCRETE: CRACKS/SPALLING - MINOR |

#### **Building Condition Assessment Survey 2023 - 2024**

Architectural Inspection Q735

#### Question Response

#### **EXTERIOR**

#### STAIRS/RAMPS: EXTERIOR

#### STAIRS/RAMPS

Roof Plan reference

Purpose of Action

Deficiency Photo1



Deficiency Quantity 30
Quantity Uom S.F.
Potential Action REPAIR
Urgency of Action PRIORITY 3

LEVEL 2

Inspected



Facade A

Violations No violations recorded.

#### Deficiency

Roof Plan reference

#### CONCRETE: WORN-OUT TREAD/RISER/NOSING



Deficiency Quantity 20
Quantity Uom S.F.
Potential Action REPLACE
Urgency of Action PRIORITY 4
Purpose of Action LEVEL 2

#### Question

#### **EXTERIOR**

#### STAIRS/RAMPS: EXTERIOR

#### STAIRS/RAMPS

Deficiency Photo1



Facade A

Response

Violations No violations recorded.

Deficiency CONCRETE: CRACKS/SPALLING - MAJOR

Roof Plan reference

Deficiency Photo1



Deficiency Quantity 20
Quantity Uom S.F.
Potential Action REPLACE
Urgency of Action PRIORITY 4
Purpose of Action LEVEL 2



Facade A

Violations No violations recorded.

| WINDOWS                                   | Inspected      |
|-------------------------------------------|----------------|
| Replacement Quantity                      | 20,000         |
| Replacement Uom                           | S.F.           |
| EXTERIOR GUARDS                           | Does not Exist |
| LINTELS                                   | Inaccessible   |
| WINDOWS                                   | Inspected      |
| Material Type(s)