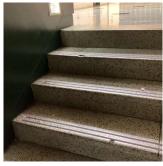

pose of Action
VINYL TILES: DETERIORATED SUBSTRATE
Stairs C/6, 5, 4, D/4, G/5 and Others
150
S.F.
REPLACE
REPLACE
URGENCY OF Action
PRIORITY 3
LEVEL 2



Stair C/6

LEVEL 2

Violations No violations recorded.

| Deficiency                   | TERRAZZO: CRACKS        |
|------------------------------|-------------------------|
| Deficiency Location/Instance | Corridor near Room 721A |
| Deficiency Quantity          | 20                      |
| Quantity Uom                 | S.F.                    |
| Potential Action             | REPLACE                 |
| Urgency of Action            | PRIORITY 3              |

(P) Page 54 of 58 Print Date: 6/28/2024

Architectural Inspection Q735

#### Question

#### INTERIOR

#### STAIRS/RAMPS: INTERIOR

#### Stairs and Landings

Deficiency Photo1



Corridor near Room 721A

Response

| Violations | No violations recorded. |
|------------|-------------------------|
|------------|-------------------------|

Deficiency CONCRETE: CRACKS/SPALLING - MAJOR

Deficiency Location/Instance Stairs D/8, 4, E/7, 6, 4 and others

Deficiency Quantity 1,600

Quantity Uom S.F.
Potential Action REPI

otential Action REPLACE regency of Action PRIORITY 3

Urgency of Action PRIORITY
Purpose of Action LEVEL 2

Deficiency Photo1



Stair D/8

| Walls                        | Inspected                  |
|------------------------------|----------------------------|
| Condition                    | 2 - Between Good and Fair  |
| Deficiency                   | GYPSUM BOARD: DETERIORATED |
| Deficiency Location/Instance | Stairs E/4, F/6, G/6       |
| Deficie