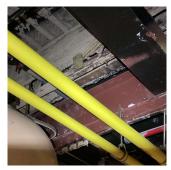

|
| Deficiency Quantity  Quantity Uom                | 80<br>S.F.                                                                                                                                           |

| DRCEMENT |
|----------|
|          |
|          |
|          |
|          |
|          |
|          |
|          |
|          |
| ORATED   |
| MATED    |
|          |
|          |
|          |
|          |
|          |
|          |

#### **Building Condition Assessment Survey 2023 - 2024**

Architectural Inspection Q735

Question Response

#### INTERIOR

#### STRUCTURAL

#### ROOF STRUCTURE

Deficiency Photo1

Urgency of Action

Purpose of Action



PH3

Violations No violations recorded.

Deficiency CINDER CONCRETE, FLAT SLAB:

CRACKED/SPALLED/REINFORCEMENT EXPOSED

Deficiency Location/Instance PH1
Deficiency Quantity 100
Quantity Uom S.F.
Potential Action REPAIR
Urgency of Action PRIORITY 4

Purpose of Action LEVEL 5

Deficiency Photo1



PH1

PRIORITY 3 LEVEL 2

Violations No violations recorded.

| VAULTS-BUNKERS                    | Does not Exist                  |
|-----------------------------------|---------------------------------|
| AUDITORIUM                        | Inspected                       |
| Instance on 8th Floor (342 Seats) | Inspected                       |
| Ceiling                           |                                 |
| Instance on 8th Floor (342 Seats) | Inspected                       |
| Condit