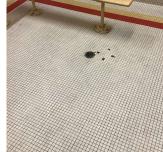

# **Building Condition Assessment Survey 2023 - 2024**

Architectural Inspection Q735

| Asset:        | QUEENS HIGH SCHOOL COMPLEX - Q, 30-20 THOMSON AVE, New York, 11101 |                     |                    |  |  |
|---------------|--------------------------------------------------------------------|---------------------|--------------------|--|--|
| Inspection Id | nspection Id Inspection Type Time In Last Edited                   |                     |                    |  |  |
| SA : Q735     | Architectural - Senior                                             | 2024-01-29 10:39 AM | 2024-03-13 2:34 PM |  |  |
| AA: Q735      | Architectural - Associate                                          | 2024-01-29 12:03 PM | 2024-02-08 6:27 PM |  |  |