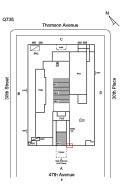

# **Building Condition Assessment Survey 2023 - 2024**

Architectural Inspection Q735

| Asset:        | QUEENS HIGH SCHOOL COMPLEX - Q, 30-20 THOMSON AVE, New York, 11101 |                     |                    |  |  |
|---------------|--------------------------------------------------------------------|---------------------|--------------------|--|--|
| Inspection Id | nspection Id Inspection Type Time In Last Edited                   |                     |                    |  |  |
| SA : Q735     | Architectural - Senior                                             | 2024-01-29 10:39 AM | 2024-03-13 2:34 PM |  |  |
| AA: Q735      | Architectural - Associate                                          | 2024-01-29 12:03 PM | 2024-02-08 6:27 PM |  |  |