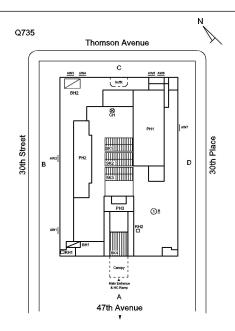

# **Building Condition Assessment Survey 2023 - 2024**

Architectural Inspection Q735

| Asset:        | QUEENS HIGH SCHOOL COMPLEX - Q, 30-20 THOMSON AVE, New York, 11101 |                     |                    |  |  |
|---------------|--------------------------------------------------------------------|---------------------|--------------------|--|--|
| Inspection Id | nspection Id Inspection Type Time In Last Edited                   |                     |                    |  |  |
| SA : Q735     | Architectural - Senior                                             | 2024-01-29 10:39 AM | 2024-03-13 2:34 PM |  |  |
| AA: Q735      | Architectural - Associate                                          | 2024-01-29 12:03 PM | 2024-02-08 6:27 PM |  |  |

Did you meet with this Principal?

Did this Principal provide feedback?

Main Entrance Photo

Roof Photo

Have any Systems/Major Building Components been upgraded?

Corner of 30th Place and 47th Avenue - Northeast View