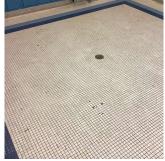

# **Building Condition Assessment Survey 2023 - 2024**

Architectural Inspection Q735

| Asset:        | QUEENS HIGH SCHOOL COMPLEX - Q, 30-20 THOMSON AVE, New York, 11101 |                     |                    |  |  |
|---------------|--------------------------------------------------------------------|---------------------|--------------------|--|--|
| Inspection Id | nspection Id Inspection Type Time In Last Edited                   |                     |                    |  |  |
| SA : Q735     | Architectural - Senior                                             | 2024-01-29 10:39 AM | 2024-03-13 2:34 PM |  |  |
| AA: Q735      | Architectural - Associate                                          | 2024-01-29 12:03 PM | 2024-02-08 6:27 PM |  |  |