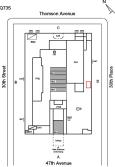

# **Building Condition Assessment Survey 2023 - 2024**

Architectural Inspection Q735

| Asset:        | QUEENS HIGH SCHOOL COMPLEX - Q, 30-20 THOMSON AVE, New York, 11101 |                     |                    |  |  |
|---------------|--------------------------------------------------------------------|---------------------|--------------------|--|--|
| Inspection Id | nspection Id Inspection Type Time In Last Edited                   |                     |                    |  |  |
| SA : Q735     | Architectural - Senior                                             | 2024-01-29 10:39 AM | 2024-03-13 2:34 PM |  |  |
| AA: Q735      | Architectural - Associate                                          | 2024-01-29 12:03 PM | 2024-02-08 6:27 PM |  |  |

#### Asset Data

Custodian Fireman

Facade Photo

| Question                                                                      | Answer                                                                                     |  |
|-------------------------------------------------------------------------------|--------------------------------------------------------------------------------------------|--|
| Was the building fully accessible for inspection                              | No                                                                                         |  |
| Inspection Access Comment                                                     | Louvers, Window Lintels, Security Lights (Scaffolding)                                     |  |
|                                                                               | 6th Floor Boys, 6th Floor Girls, 7th Floor Boys, 7th Floor Girls<br>Locker Rooms (Storage) |  |
| Building Square Footage                                                       | 214,000                                                                                    |  |
| Comments on the Area (for Athletic Field, Playing Surfaces,<br>Leased Spaces) | 425,000 SF Total Building (214,000 SF Leased)                                              |  |
| Comments on the Stories (Floors) plus Basements                               | 8+G+PH                                                                                     |  |
| Comments on the Number of Classrooms                                          | 68                                                                                         |  |
| Comments on the Year Built                                                    | 1914                                                                                       |  |
| Student Population                                                            | 1,900                                                                                      |  |
| Staff Population                                                              | 160                                                                                        |  |
| Weather                                                                       | Fair                                                                                       |  |
| Principal(s) Information                                                      |                                                                                            |  |