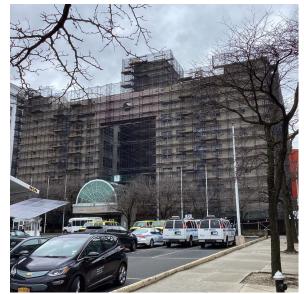

#### Asset Data

Custodian Fireman

Facade Photo

| Question                                                                      | Answer                                                                                     |  |
|-------------------------------------------------------------------------------|--------------------------------------------------------------------------------------------|--|
| Was the building fully accessible for inspection                              | No                                                                                         |  |
| Inspection Access Comment                                                     | Louvers, Window Lintels, Security Lights (Scaffolding)                                     |  |
|                                                                               | 6th Floor Boys, 6th Floor Girls, 7th Floor Boys, 7th Floor Girls<br>Locker Rooms (Storage) |  |
| Building Square Footage                                                       | 214,000                                                                                    |  |
| Comments on the Area (for Athletic Field, Playing Surfaces,<br>Leased Spaces) | 425,000 SF Total Building (214,000 SF Leased)                                              |  |
| Comments on the Stories (Floors) plus Basements                               | 8+G+PH                                                                                     |  |
| Comments on the Number of Classrooms                                          | 68                                                                                         |  |
| Comments on the Year Built                                                    | 1914                                                                                       |  |
| Student Population                                                            | 1,900                                                                                      |  |
| Staff Population                                                              | 160                                                                                        |  |
| Weather                                                                       | Fair                                                                                       |  |
| Principal(s) Information                                                      |                                                                                            |  |

Did you meet with this Principal?

Did this Principal provide feedback?

Main Entrance Photo

Roof Photo

Have any Systems/Major Building Components been upgraded?

Corner of 30th Place and 47th Avenue - Northeast View

Facade A - 47th Avenue

Roof 1 - Southwest View

Yes

Systems: Coping, Exterior Walls, Parapets

Year: Under Construction Systems: Railings - repairs

Year: 2022

Systems: Roofing - repairs

Year: 2019