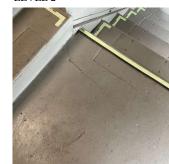

| S.F.                    |
| Potential Action             | REPLACE                 |
| Urgency of Action            | PRIORITY 3              |

(P) Page 54 of 58 Print Date: 6/28/2024

Architectural Inspection Q735

#### Question

#### INTERIOR

#### STAIRS/RAMPS: INTERIOR

#### Stairs and Landings

Deficiency Photo1



Corridor near Room 721A

Response

| Violations | No violations recorded. |
|------------|-------------------------|
|------------|-------------------------|

Deficiency CONCRETE: CRACKS/SPALLING - MAJOR

Deficiency Location/Instance Stairs D/8, 4, E/7, 6, 4 and others

Deficiency Quantity 1,600

Quantity Uom S.F.
Potential Action REPI

otential Action REPLACE regency of Action PRIORITY 3

Urgency of Action PRIORITY
Purpose of Action LEVEL 2

Deficiency Photo1



Stair D/8

| Walls                        | Inspected                  |
|------------------------------|----------------------------|
| Condition                    | 2 - Between Good and Fair  |
| Deficiency                   | GYPSUM BOARD: DETERIORATED |
| Deficiency Location/Instance | Stairs E/4, F/6, G/6       |
| Deficiency Quantity          | 60                         |
| Quantity Uom                 | S.F.                       |
| Potential Action             | REPLACE                    |
| Urgency of Action            | PRIORITY 3                 |
| Purpose of Action            | LEVEL 2                    |
| Deficiency Photo1            |                            |

| itectural Inspection         |                               |
|------------------------------|-------