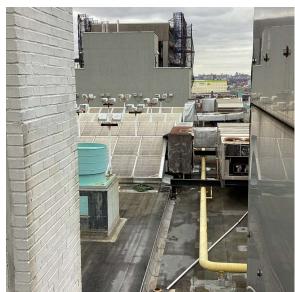

Did you meet with this Principal?

Did this Principal provide feedback?

Main Entrance Photo

Roof Photo

Have any Systems/Major Building Components been upgraded?

Corner of 30th Place and 47th Avenue - Northeast View

Facade A - 47th Avenue

Roof 1 - Southwest View

Yes

Systems: Coping, Exterior Walls, Parapets

Year: Under Construction Systems: Railings - repairs

Year: 2022

Systems: Roofing - repairs

Year: 2019