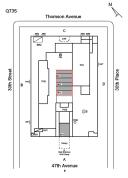

# **Building Condition Assessment Survey 2023 - 2024**

Architectural Inspection Q735

| Asset:        | QUEENS HIGH SCHOOL COMPLEX - Q, 30-20 THOMSON AVE, New York, 11101 |                     |                    |  |  |
|---------------|--------------------------------------------------------------------|---------------------|--------------------|--|--|
| Inspection Id | nspection Id Inspection Type Time In Last Edited                   |                     |                    |  |  |
| SA : Q735     | Architectural - Senior                                             | 2024-01-29 10:39 AM | 2024-03-13 2:34 PM |  |  |
| AA: Q735      | Architectural - Associate                                          | 2024-01-29 12:03 PM | 2024-02-08 6:27 PM |  |  |