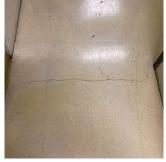

| Inspected                 |  |
|---------------------|---------------------------|--|
| Condition           | 2 - Between Good and Fair |  |
| Deficiency          | No deficiencies recorded  |  |
| Partition           | Does not Exist            |  |
| Railings            | Inspected                 |  |
| Condition           | 2 - Between Good and Fair |  |
| Deficiency          | No deficiencies recorded  |  |
| Stairs and Landings | Inspected                 |  |
| Condition           | 5 - Poor                  |  |

Deficiency
Deficiency Location/Instance
Deficiency Quantity
Quantity Uom
S.F.
Potential Action
Urgency of Action
Purpose of Action
VINYL TILES: DETERIORATED SUBSTRATE
Stairs C/6, 5, 4, D/4, G/5 and Others
150
S.F.
REPLACE
REPLACE
URGENCY OF Action
PRIORITY 3
LEVEL 2



Stair C/6

LEVEL 2

Violations No violations recorded.

| Deficiency                   | TERRAZZO: CRACKS        |
|------------------------------|-------------------------|
| Deficiency Location/Instance | Corridor near Room 721A |
| Deficiency Quantity          | 20                      |
| Quantity Uom                 | S.F.                    |
| Potential Action             | REPLACE                 |
| Urgency of Action            | PRIORITY 3              |

(P) Page 54 of 58 Print Date: 6/28/2024

Architectural Inspection Q735

#### Question

#### INTERIOR

#### STAIRS/RAMPS: INTERIOR

#### Stairs and Landings

Deficiency Photo1



Corridor near Room 721A

Response

| Violations | No violations recorded. |
|------------|-------------------------|
|------------|-------------------