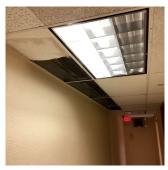

n/Instance      | Left Side of Stage              |
| Deficiency Quantity               | 10                              |
| Quantity Uom                      | S.F.                            |
| Potential Action                  | REPLACE                         |

#### **Building Condition Assessment Survey 2023 - 2024**

Architectural Inspection Q735

Question Response

#### INTERIOR

#### AUDITORIUM

#### Ceiling

Deficiency Photo1



Left Side of Stage

| Violations | No violations recorded. |
|------------|-------------------------|

Deficiency ACOUSTIC TILES: DAMAGED/MISSING - ACTIVE LEAK
Deficiency Location/Instance Corridor Near Stair D/8

Deficiency Quantity 40
Quantity Uom S.F.
Potential Action REPLACE
Urgency of Action PRIORITY 5
Purpose of Action LEVEL 2

Deficiency Photo1



Corridor Near Stair D/8

Violations No violations recorded.

| Door(s) |
|---------|
|---------|

| ` '                               |                       |  |
|-----------------------------------|-----------------------|--|
| Instance on 8th Floor (342 Seats) | Inspected             |  |
| Condition                         | 3 - Fair              |  |
| Deficiency                        | METAL: DAMAGED LOUVER |  |
| Deficiency Location/Instance      | Room 844              |  |
| Deficiency Quantity               | 1                     |  |
| Quantity Uom                      | EACH                  |  |
| Potential Action                  | MAINTENANCE           |  |
| Urgency of Action                 | PRIORITY 3            |  |
| Purpose of Action                 | LEVEL 2