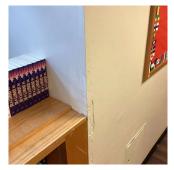

-------------------|---------------------------|--|
| Condition            | 1 - Good                  |  |
| Deficiency           | No deficiencies recorded  |  |
| Instance on Room 642 | Inspected                 |  |
| Condition            | 2 - Between Good and Fair |  |
| Deficiency           | No deficiencies recorded  |  |
| Walls                |                           |  |

# W

Deficiency Photo1

| Instance on Room 442 | Inspected                  |
|----------------------|----------------------------|
| Condition            | 2 - Between Good and Fair  |
| Deficiency           | GYPSUM BOARD: DETERIORATED |

Deficiency Location/Instance Rear Near Windows Deficiency Quantity 10

Quantity Uom S.F. Potential Action REPLACE Urgency of Action PRIORITY 3 Purpose of Action LEVEL 2



Rear Near Windows

| ons recorded. |
|---------------|
| i             |

| LOCK | ER ROOM                                   | Inspected |
|------|-------------------------------------------|-----------|
|      | Instance on 4th Floor - Boys (80 Lockers) | Inspected |
|      | Alternative use                           | No        |

| nestion                                     | Response                           |  |
|---------------------------------------------|------------------------------------|--|
| INTERIOR                                    | *                                  |  |
| LOCKER ROOM                                 |                                    |  |
| Instance on 4th Floor - Girls (80 Lockers)  | Inspected                          |  |
| Alternative use