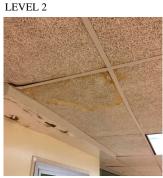

ing Condition Assessment Survey 2023 - 2024**

Q735 Architectural Inspection

Question Response

#### INTERIOR

#### CLASSROOMS/CORRIDORS/ADMIN SPACES

#### Ceiling

Deficiency Photo1



Corridor near Room 702

Violations No violations recorded.

Deficiency GYPSUM BOARD: DAMAGED/DETERIORATED

Deficiency Location/Instance Corridor near Room 825

**Deficiency Quantity** 20 Quantity Uom S.F.

Potential Action REPLACE

Urgency of Action PRIORITY 3

LEVEL 2 Purpose of Action

Deficiency Photo1



Corridor near Room 825

Violations No violations recorded.

Deficiency TECTUM: DAMAGED/MISSING - ACTIVE LEAK

Deficiency Location/Instance Corridor near Room 825

**Deficiency Quantity** 10

Quantity Uom S.F.

Potential Action REPLACE PRIORITY 5

Urgency of Action

Purpose of Action Deficiency Photo1



Corridor near Room 825

Violations No violations recorded.

| tectural Inspection                              | Q73.                                                                     |
|--------------------------------------------------|--------------------------------------------------------------------------|
| estion                                           | Response                                                                 |
| NTERIOR                                          |                                                                          |
| CLASSROOMS/CORRIDORS/ADMIN SPACES                |                                                                          |
| Door(s)                                          | Inspected