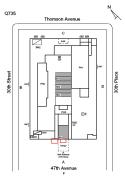

# **Building Condition Assessment Survey 2023 - 2024**

Architectural Inspection Q735

| Asset:        | QUEENS HIGH SCHOOL COMPLEX - Q, 30-20 THOMSON AVE, New York, 11101 |                     |                    |  |  |
|---------------|--------------------------------------------------------------------|---------------------|--------------------|--|--|
| Inspection Id | nspection Id Inspection Type Time In Last Edited                   |                     |                    |  |  |
| SA : Q735     | Architectural - Senior                                             | 2024-01-29 10:39 AM | 2024-03-13 2:34 PM |  |  |
| AA: Q735      | Architectural - Associate                                          | 2024-01-29 12:03 PM | 2024-02-08 6:27 PM |  |  |