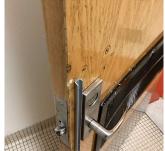

----|

| Instance on 4th Floor - Boys (80 Lockers) | Inspected               |
|-------------------------------------------|-------------------------|
| Condition                                 | 3 - Fair                |
| Deficiency                                | WOOD: DETERIORATED DOOR |
| Deficiency Location/Instance              | Main Entrance           |
| Deficiency Quantity                       | 1                       |
| Quantity Uom                              | EACH                    |
| Potential Action                          | MAINTENANCE             |
| Urgency of Action                         | PRIORITY 3              |
| Purpose of Action                         | LEVEL 2                 |
| Deficiency Photo1                         |                         |



Main Entrance

| Violations | No violations recorded. |
|------------|-------------------------|
|            |                         |

| Instance on 5th Floor - Boys (80 Lockers) | Inspected               |
|-------------------------------------------|-------------------------|
| Condition                                 | 3 - Fair                |
| Deficiency                                | WOOD: DETERIORATED DOOR |
| Deficiency Location/Instance              | Main Entrance           |
| Deficiency Quantity                       | 1                       |
| Quantity Uom                              | EACH                    |
| Potential Action                          | MAINTENANCE             |
| Urgency of Action                         | PRIORITY 3              |
| Purpose o