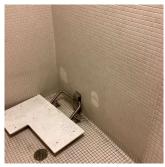

| 2 - Between Good and Fair          |
| Deficiency                    | CERAMIC TILE: BROKEN/ MISSING      |
| Deficiency Location/Instance  | Left Side                          |
| Deficiency Quantity           | 10                                 |
| Quantity Uom                  | S.F.                               |
| Potential Action              | REPLACE                            |
| Urgency of Action             | PRIORITY 3                         |
| Purpose of Action             | LEVEL 2                            |

### **Building Condition Assessment Survey 2023 - 2024**

Architectural Inspection Q735

| Question | Response |
|----------|----------|
|----------|----------|

# INTERIOR SHOWER ROOM

### Walls

Deficiency Photo1

Deficiency Photo1

Purpose of Action



Left Side

Violations No violations recorded.

| STAIRS/RAMPS: INTERIOR       | Inspected                 |
|------------------------------|---------------------------|
| Do Letter Stair Signs Exist? | Yes                       |
| Ceiling                      | Inspected                 |
| Condition                    | 2 - Between Good and Fair |
| Deficiency                   | TECTUM: DAMAGED/MISSING   |

Deficiency Location/Instance Stairs D/7, E/4
Deficiency Quantity 20
Quantity Uom S.F.
Potential Action REPLACE
Urgency of Action PRIORITY 3
Purpose of Action LEVEL 2



Stair D/7

LEVEL 2

| Deficiency                   | ACOUSTIC TILES: DAMAGED/MISSING |
|------------------------------|---------------------------------|
| Deficiency Location/Instance | Stairs E/7, F/7, G/7, 6