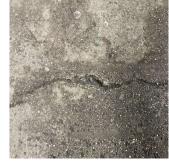

Roof Plan reference

Purpose of Action

Deficiency Photo1



Deficiency Quantity 30
Quantity Uom S.F.
Potential Action REPAIR
Urgency of Action PRIORITY 3

LEVEL 2

Inspected



Facade A

Violations No violations recorded.

#### Deficiency

Roof Plan reference

#### CONCRETE: WORN-OUT TREAD/RISER/NOSING



Deficiency Quantity 20
Quantity Uom S.F.
Potential Action REPLACE
Urgency of Action PRIORITY 4
Purpose of Action LEVEL 2

#### Question

#### **EXTERIOR**

#### STAIRS/RAMPS: EXTERIOR

#### STAIRS/RAMPS

Deficiency Photo1



Facade A

Response

Violations No violations recorded.

Deficiency CONCRETE: CRACKS/SPALLING - MAJOR

Roof Plan reference

Deficiency Photo1



Deficiency Quantity 20
Quantity Uom S.F.
Potential Action REPLACE
Urgency of Action PRIORITY 4
Purpose of Action LEVEL 2



Facade A

Violations No violations recorded.

| WINDOWS                                   | Inspected      |
|-------------------------------------------|----------------|
| Replacement Quantity                      | 20,000         |
| Replacement Uom                           | S.F.           |
| EXTERIOR GUARDS                           | Does not Exist |
| LINTELS                                   | Inaccessible   |
| WINDOWS                                   | Inspected      |
| Material Type(s)                          | Aluminum       |
| Instance on Aluminum - Other: All Facades | Inspected      |
| Instance Condition                        | 3 - Fair       |

| chitectural Inspection       | Q73                                                               |
|-------------------