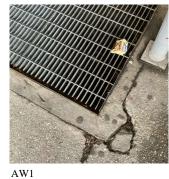

|
| EXTERIOR              | Inspected                          |
| AREAWAY               | Inspected                          |
| Instance on AW1 - AW7 | Inspected                          |
| Instance Condition    | 3 - Fair                           |
| Instance Quantity     | 7                                  |
| Instance Quantity Uom | EACH                               |
| Deficiency            | AREAWAY WALLS: CRACKS AND SPALLING |

#### **Building Condition Assessment Survey 2023 - 2024**

Architectural Inspection Q735

#### Question Response

#### **EXTERIOR**

#### AREAWAY

Roof Plan reference

Deficiency Photo1

Deficiency

Roof Plan reference



Deficiency Quantity 20
Quantity Uom S.F.
Potential Action REPLACE
Urgency of Action PRIORITY 4
Purpose of Action LEVEL 2



Violations

AREAWAY GRATINGS: MAJOR RUSTING / OR BROKEN



No violations recorded.

Deficiency Quantity

Quantity Uom

S.F.

Potential Action

REPLACE

Urgency of Action

PRIORITY 4

Purpose of Action

LEVEL 2

# Question

#### **EXTERIOR**

#### **AREAWAY**

Deficiency Photo1

Roof Plan reference

Deficiency Photo1



Response

Violations No violations recorded.

#### AWNINGS AND CANOPIES Inspected

3 - Fair Condition

CONCRETE: MAJOR CRACKS/SPALLING Deficiency



**Deficiency Quantity** 20 Quantity Uom S.F. Potential Action REPAIR PRIORITY 4 Urgency of Action Purpose of Action LEVEL 2



Print Date: 6/28/2024

Facade A

| Violations       | No violations recorded.   |
|------------------|---------------------------|
| CHIMNEY          | Inspected                 |
| Material Type(s) |