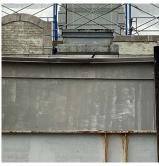

Did you meet with this Principal?

Did this Principal provide feedback?

Main Entrance Photo

Roof Photo

Have any Systems/Major Building Components been upgraded?

Corner of 30th Place and 47th Avenue - Northeast View

Facade A - 47th Avenue

Roof 1 - Southwest View

Yes

Systems: Coping, Exterior Walls, Parapets

Year: Under Construction Systems: Railings - repairs

Year: 2022

Systems: Roofing - repairs

Year: 2019