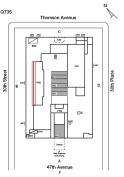

# **Building Condition Assessment Survey 2023 - 2024**

Architectural Inspection Q735

| Asset:        | QUEENS HIGH SCHOOL COMPLEX - Q, 30-20 THOMSON AVE, New York, 11101 |                     |                    |  |  |
|---------------|--------------------------------------------------------------------|---------------------|--------------------|--|--|
| Inspection Id | nspection Id Inspection Type Time In Last Edited                   |                     |                    |  |  |
| SA : Q735     | Architectural - Senior                                             | 2024-01-29 10:39 AM | 2024-03-13 2:34 PM |  |  |
| AA: Q735      | Architectural - Associate                                          | 2024-01-29 12:03 PM | 2024-02-08 6:27 PM |  |  |

#### Asset Data

Custodian Fireman

Facade Photo

| Question                                                                      | Answer                                                                                     |  |
|-------------------------------------------------------------------------------|--------------------------------------------------------------------------------------------|--|
| Was the building fully accessible for inspection                              | No                                                                                         |  |
| Inspection Access Comment                                                     | Louvers, Window Lintels, Security Lights (Scaffolding)                                     |  |
|                                                                               | 6th Floor Boys, 6th Floor Girls, 7th Floor Boys, 7th Floor Girls<br>Locker Rooms (Storage) |  |
| Building Square Footage                                                       | 214,000                                                                                    |  |
| Comments on the Area (for Athletic Field, Playing Surfaces,<br>Leased Spaces) | 425,000 SF Total Building (214,000 SF Leased)                                              |  |
| Comments on the Stories (Floors) plus Basements                               | 8+G+PH                                                                                     |  |
| Comments on the Number of Classrooms                                          | 68                                                                                         |  |
| Comments on the Year Built                                                    | 1914                                                                                       |  |
| Student Population                                                            | 1,900                                                                                      |  |
| Staff Population                                                              | 160                                                                                        |  |
| Weather                                                                       | Fair                                                                                       |  |
| Principal(s) Information                                                      |                                                                                            |  |