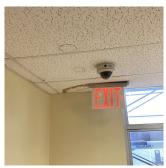

e Stairs D/7, E/4
Deficiency Quantity 20
Quantity Uom S.F.
Potential Action REPLACE
Urgency of Action PRIORITY 3
Purpose of Action LEVEL 2



Stair D/7

LEVEL 2

| Deficiency                   | ACOUSTIC TILES: DAMAGED/MISSING |
|------------------------------|---------------------------------|
| Deficiency Location/Instance | Stairs E/7, F/7, G/7, 6         |
| Deficiency Quantity          | 80                              |
| Quantity Uom                 | S.F.                            |
| Potential Action             | REPLACE                         |
| Urgency of Action            | PRIORITY 3                      |

Architectural Inspection Q735

### Question Response

#### INTERIOR

#### STAIRS/RAMPS: INTERIOR

### Ceiling

Deficiency Photo1

Deficiency Photo1

Purpose of Action



Stair G/7

Violations No violations recorded.

| Door(s)             | Inspected                 |  |
|---------------------|---------------------------|--|
| Condition           | 2 - Between Good and Fair |  |
| Deficiency          | No deficiencies recorded  |  |
| Partition           | Does not Exist            |  |
| Railings            | Inspected                 |  |
| Condition           | 2 - Between Good and Fair |  |
| Deficiency          | No deficiencies recorded  |  |
| Stairs and Landings | Inspected                 |  |
| Condition           | 5 - Poor                  |  |

Deficiency
Deficiency Location/Instance
Deficiency Quantity
Quantity Uom
S.F.
Potential Action
Urgency of Action
Purpose of Action
VINYL TILES: DETERIORATED SUBSTRATE
Stairs C/6, 5, 4, D/4, G/5 and Ot