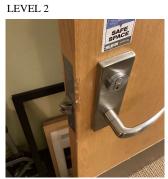

|
| Deficiency Photo1            |                                     |
|                              | Room 442B                           |
| Violations                   | No violations recorded.             |
| Instance on Room 642         | Inspected                           |
| Instance on Room OTA         |                                     |
| Condition                    | 5 - Poor                            |
|                              | 5 - Poor<br>WOOD: DETERIORATED DOOR |

Architectural Inspection Q735

| Question | Response |
|----------|----------|
|----------|----------|

### INTERIOR LIBRARY

#### Door(s)

**Deficiency Quantity** 5

Quantity Uom EACH Potential Action MAINTENANCE Urgency of Action PRIORITY 3

Purpose of Action Deficiency Photo1



Room 642C

Violations No violations recorded.

| Floor | Finish |
|-------|--------|
|       | _      |

| Instance on Room 442 | Inspected                 |  |
|----------------------|---------------------------|--|
| Condition            | 1 - Good                  |  |
| Deficiency           | No deficiencies recorded  |  |
| Instance on Room 642 | Inspected                 |  |
| Condition            | 2 - Between Good and Fair |  |
| Deficiency           | No deficiencies recorded  |  |
| Walls                |                           |  |

# W

Deficiency Photo1

| Instance on Room 442 | Inspected                  |
|----------------------|----------------------------|
| Condition            | 2 - Between Good and Fair  |
| Deficiency           | GYPSUM BOARD: DETERIORATED |

Def