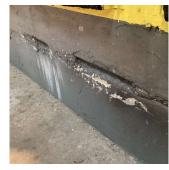

es recorded TRANSOM/SIDE LIGHT Inspected Condition 2 - Between Good and Fair Deficiency No deficiencies recorded EXTERIOR WALLS Inspected Material Type(s) Concrete, Masonry Replacement Quantity 120,000 S.F. Replacement Uom Under Construction Instance on All Facades 120,000 Instance Quantity Instance Quantity Uom S.F. **EXTERIOR SOFFITS** Inspected Condition 2 - Between Good and Fair

#### **Building Condition Assessment Survey 2023 - 2024**

Architectural Inspection Q735

# QuestionResponseEXTERIOREXTERIOR SOFFITSInspectedDeficiencyNo deficiencies recordedLOADING DOCKInspectedCondition5 - Poor

Deficiency

Roof Plan reference

Deficiency Photo1

Purpose of Action





Deficiency Quantity 40
Quantity Uom S.F.
Potential Action REPLACE
Urgency of Action PRIORITY 4

Purpose of Action LEVEL 2



Facade D

LEVEL 2

Violations No violations recorded.

Deficiency DETERIORATED CONCRETE PLATFORM WITH CRACKED,

SPALLED CONCRETE OR EXPOSED REINFORCING
Roof Plan reference



Deficiency Quantity 40
Quantity Uom S.F.
Potential Action REPAIR
Urgency of Action PRIORITY 4

#### **Building Condition Assessment Survey 2023 - 2024**

Q735 Architectural Inspection Question Response **EXTERIOR** LOADING DOCK Inspected Deficiency Photo1 Facade D Violations No violations recorded. LOUVER Inaccessible **PARAPETS** Inspected Material Type(s) Masonry Replacement Quantity 8,000 Replacement Uom C.F. Instance on All Facades Under Construction 8,000 Instance Quantity Instance Quantity Uom C.F. PLAZA DECK Does not Exist ROOF Inspected Roofing Inspected Replacement Quantity 62,000 Replacement Uom S.F. ROOF