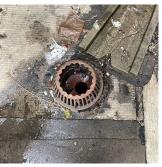

Systems: Loading Dock - repairs

Year: 2018

Systems: Exterior Walls, Parapets, Roof Drains - repairs

Year: 2017

Systems: Exterior Doors - repairs

Year: 2015

Systems: Roofing - repairs

Year: 2014