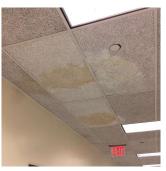

------------------------------------------------------|
| Deficiency Location/Instance | Corridor near Rooms 748, 740A, 735, 702, 614 and others |
| Deficiency Quantity          | 160                                                     |
| Quantity Uom                 | S.F.                                                    |
| Potential Action             | REPLACE                                                 |
| Urgency of Action            | PRIORITY 3                                              |
| Purpose of Action            | LEVEL 2                                                 |

#### **Building Condition Assessment Survey 2023 - 2024**

Q735 Architectural Inspection

Question Response

#### INTERIOR

#### CLASSROOMS/CORRIDORS/ADMIN SPACES

#### Ceiling

Deficiency Photo1



Corridor near Room 702

Violations No violations recorded.

Deficiency GYPSUM BOARD: DAMAGED/DETERIORATED

Deficiency Location/Instance Corridor near Room 825

**Deficiency Quantity** 20 Quantity Uom S.F.

Potential Action REPLACE

Urgency of Action PRIORITY 3

LEVEL 2 Purpose of Action

Deficiency Photo1



Corridor near Room 825

Violations No violations recorded.

Deficiency TECTUM: DAMAGED/MISSING - ACTIVE LEAK

Deficiency Location/Instance Corridor near Room 825

**Deficiency Quantity** 10

Quantity Uom S.F.

Potential Action REPLACE PRIORITY 5

Urgency of Action

Purpose of Action Deficiency Photo1



Corridor near Room 825

Violations No violations recorded.

| tectural Inspection                              | Q73.