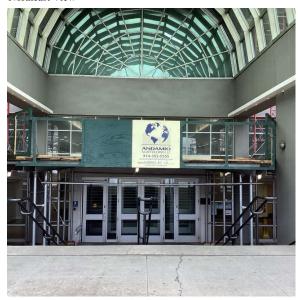

Did you meet with this Principal?

Did this Principal provide feedback?

Main Entrance Photo

Roof Photo

Have any Systems/Major Building Components been upgraded?

Corner of 30th Place and 47th Avenue - Northeast View