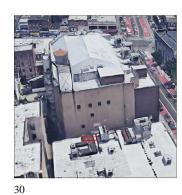

#### Architectural Inspection

| Ou | estion |  |
|----|--------|--|

EXTERIOR WALLS

Roof Plan reference

Q732 N С Jamaica Avenue aw₂ ł⊗ ▲ 90th Avenue F Main & Ho Α Sutphin Boulevard

# 30

S.F. RESTITCH PRIORITY 3

Facade A No violations recorded.

Q732 Ν С

BRICK: DETERIORATED JOINTS

Elevation

Deficiency Quantity Quantity Uom Potential Action Urgency of Action Purpose of Action Deficiency Photo1