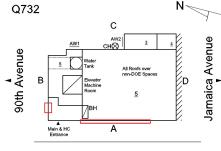

#### Architectural Inspection

| Ou | estion |  |
|----|--------|--|

EXTERIOR WALLS

Roof Plan reference

Q732 N С Jamaica Avenue aw₂ ł⊗ ▲ 90th Avenue F Main & Ho Α Sutphin Boulevard