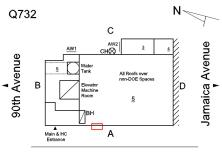

# Architectural Inspection

**Building Template** 

# Sutphin Boulevard

| uestion               | Response                                |
|-----------------------|-----------------------------------------|
| rchitectural          |                                         |
| EXTERIOR              | Inspected                               |
| AREAWAY               | Inspected                               |
| Instance on AW1, AW2  | Inaccessible                            |
| Instance Quantity     | 2                                       |
| Instance Quantity Uom | EACH                                    |
| AWNINGS AND CANOPIES  | Does not Exist                          |
| CHIMNEY               | Inspected                               |
| Material Type(s)      | Metal                                   |
| Condition             | 2 - Between Good and Fair               |
| Deficiency            | No deficiencies recorded                |
| COPING                | Not Required                            |
| CORNICE               | Does not Exist                          |
| DOORS                 | Inspected                               |
| DOORS AND FRAMES      | Inspected                               |
| Condition             | 3 - Fair                                |
| Deficiency            | METAL DETEDIODATED DOOD AND EDAME MINOD |

А

Sutphin Boulevard

Main & HC Entrance

#### Architectural Inspection

| Ou | estion |  |
|----|--------|--|

EXTERIOR WALLS

Roof Plan reference

Q732 N С Jamaica Avenue aw₂ ł⊗ ▲ 90th Avenue F Main & Ho Α Sutphin Boulevard