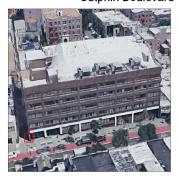

#### Architectural Inspection

Main Entrance Photo

Facade A - Sutphin Boulevard

| Nil         |                                   |
|-------------|-----------------------------------|
| Yes         |                                   |
| Systems:    | Exterior Door (roll up) - repairs |
| Year:       | 2023                              |
| Systems:    | Louvers - repairs                 |
| Year:       | 2021                              |
| Systems:    | Windows - replacement             |
| Year:       | 2001                              |
| No          |                                   |
| No          |                                   |
| Yes         |                                   |
| 2002        |                                   |
| Full Inspec | tion                              |
|             |                                   |

# Sutphin Boulevard

| uestion               | Response                                |
|-----------------------|-----------------------------------------|
| rchitectural          |                                         |
| EXTERIOR              | Inspected                               |
| AREAWAY               | Inspected                               |
| Instance on AW1, AW2  | Inaccessible                            |
| Instance Quantity     | 2                                       |
| Instance Quantity Uom | EACH                                    |
| AWNINGS AND CANOPIES  | Does not Exist                          |
| CHIMNEY               | Inspected                               |
| Material Type(s)      | Metal                                   |
| Condition             | 2 - Between Good and Fair               |
| Deficiency            | No deficiencies recorded                |
| COPING                | Not Required                            |
| CORNICE               | Does not Exist                          |
| DOORS                 | Inspected                               |
| DOORS AND FRAMES      | Inspected                               |
| Condition             | 3 - Fair                                |
| Deficiency            | METAL DETEDIODATED DOOD AND EDAME MINOD |