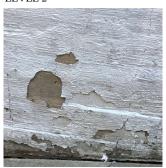

#### Architectural Inspection

| Ou | estion |  |
|----|--------|--|

EXTERIOR WALLS

Roof Plan reference

Q732 N С Jamaica Avenue aw₂ ł⊗ ▲ 90th Avenue F Main & Ho Α Sutphin Boulevard

# 30

S.F. RESTITCH PRIORITY 3

Facade A No violations recorded.

Q732 Ν С

BRICK: DETERIORATED JOINTS

Elevation

Deficiency Quantity Quantity Uom Potential Action Urgency of Action Purpose of Action Deficiency Photo1