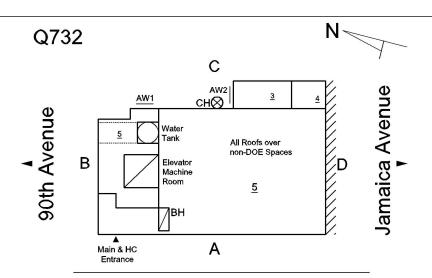

# Inspection Priority Condition

Tandem Schools? Leased Space? Year Leased

| Priority<br>Condition Exist<br>Last Year? | Priority<br>Category     | Condition<br>Description                       | Component<br>Affected | Location<br>Description |                       | son(s)<br>ified | Person(s) Title | PhotoImage                                      |
|-------------------------------------------|--------------------------|------------------------------------------------|-----------------------|-------------------------|-----------------------|-----------------|-----------------|-------------------------------------------------|
| No condition recor                        | ded                      |                                                |                       |                         |                       |                 |                 |                                                 |
| Structural Engine                         | eer Required             |                                                |                       |                         |                       |                 |                 |                                                 |
| Structural<br>Condition Type              | Condition<br>Description | Component<br>Affected                          | Location<br>Descript  | -                       | Person(s)<br>Notified |                 | Person(s) Title | PhotoImage                                      |
| No condition recor                        | ded                      |                                                |                       |                         |                       |                 |                 |                                                 |
| Programmatic A                            | ccessibility             |                                                |                       |                         |                       |                 |                 |                                                 |
| Programmatic                              | Accessibility Statu      | s Question                                     |                       |                         |                       | Resp            | onse            |                                                 |
| Is the primary or                         | r secondary entrance     | e on an accessible rout                        | e?                    |                         |                       | Yes             |                 |                                                 |
| Is the building                           | g a multi-story build    | ing?                                           |                       |                         |                       | Yes             |                 |                                                 |
| Are all floor                             | rs of the building ac    | cessible through comp                          | liant means?          |                         |                       | Yes             |                 |                                                 |
| Accessibl                                 | e classrooms exists      | on each floor?                                 |                       |                         |                       | Yes             |                 |                                                 |
| Boys a                                    | nd Girls or Unisex a     | accessible toilets exist                       | on at least every oth | er floor?               |                       | Yes             |                 |                                                 |
|                                           |                          | xist, are they ALL acc<br>mnasiums, Library, M |                       |                         |                       | Yes             |                 |                                                 |
| Physical Break                            | down Structure           |                                                |                       | Exists                  | Required              | Complies        | 5 Deficiency    | Assistive Fire<br>Listening Alar<br>System Stro |

А

Sutphin Boulevard

Main & HC Entrance

# A

| rchitectural Inspection | Q732                    |
|-------------------------|-------------------------|
| Question                | Response                |
| EXTERIOR                |                         |
| EXTERIOR WALLS          |                         |
| Urgency of Action       | PRIORITY 3              |
| Purpose of Action       | LEVEL 2                 |
| Deficiency Photo1       | Facade B                |
| Violations              | No violations recorded. |

Ν

Jamaica Avenue

in & HC

#### 10

CORNERS

Q732

⊿ 90th Avenue В

S.F. REMOVE AND REBUILD PRIORITY 4 LEVEL 2

Print Date: 6/28/2024