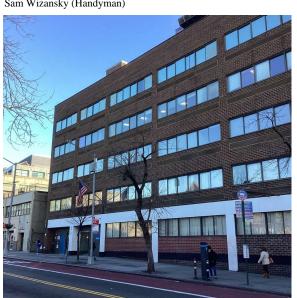

Facade Photo

Sutphin Boulevard - North view

# Sutphin Boulevard

| uestion               | Response                                |
|-----------------------|-----------------------------------------|
| rchitectural          |                                         |
| EXTERIOR              | Inspected                               |
| AREAWAY               | Inspected                               |
| Instance on AW1, AW2  | Inaccessible                            |
| Instance Quantity     | 2                                       |
| Instance Quantity Uom | EACH                                    |
| AWNINGS AND CANOPIES  | Does not Exist                          |
| CHIMNEY               | Inspected                               |
| Material Type(s)      | Metal                                   |
| Condition             | 2 - Between Good and Fair               |
| Deficiency            | No deficiencies recorded                |
| COPING                | Not Required                            |
| CORNICE               | Does not Exist                          |
| DOORS                 | Inspected                               |
| DOORS AND FRAMES      | Inspected                               |
| Condition             | 3 - Fair                                |
| Deficiency            | METAL DETEDIODATED DOOD AND EDAME MINOD |