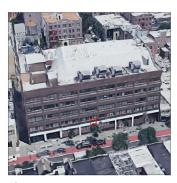

G

#### **Building Condition Assessment Survey 2023 - 2024**

Response

#### Architectural Inspection

| Ou | estion |  |
|----|--------|--|

EXTERIOR WALLS

Roof Plan reference

Q732 N С Jamaica Avenue aw₂ ł⊗ ▲ 90th Avenue F Main & Ho Α Sutphin Boulevard



# 30

S.F. RESTITCH PRIORITY 3



Facade A No violations recorded.

Q732 Ν С

BRICK: DETERIORATED JOINTS



Elevation

Deficiency Quantity Quantity Uom Potential Action Urgency of Action Purpose of Action Deficiency Photo1

Violations

Deficiency Roof Plan reference

### **Building Condition Assessment Survey 2023 - 2024**

#### Architectural Inspection

#### Question

EXTERIOR

#### EXTERIOR WALLS

Elevation

Deficiency Quantity Quantity Uom Potential Action Urgency of Action Purpose of Action Deficiency Photol

Violations

Response



10

S.F. REPOINT

PRIORITY 4

#### LEVEL 2



Facade A No violations recorded.

| EXTERIOR SOFFITS    | Inspected                 |  |  |
|---------------------|---------------------------|--|--|
| Condition           | 2 - Between Good and Fair |  |  |
| Deficiency          | No deficiencies recorded  |  |  |
| LOADING DOCK        | Does not Exist            |  |  |
| LOUVER              | Inspected                 |  |  |
| Condition           | 3 - Fair                  |  |  |
| Deficiency          | BROKEN/ DENTED BLADES     |  |  |
| Roof Plan reference | Q732 N                    |  |  |



Sutphin Boulevard

# **Building Condition Assessment Survey 2023 - 2024**

### Architectural Inspection

#### Question

EXTERIOR

#### LOUVER

Elevation

Deficiency Quantity Quantity Uom Potent