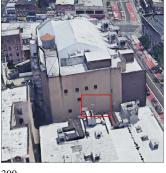

|
| Deficiency              | STUCCO CEMENT SURFACE: CRACKS, SPALLING                   |
| Roof Plan reference     | Q732 N                                                    |
|                         | C<br>AWI<br>AWI<br>AWI<br>AWI<br>AWI<br>AWI<br>AWI<br>AWI |

А

Sutphin Boulevard

Main & HC Entrance

#### **Building Condition Assessment Survey 2023 - 2024**

#### Architectural Inspection

#### Question

EXTERIOR

#### EXTERIOR WALLS

Elevation

Deficiency Quantity Quantity Uom Potential Action Urgency of Action Purpose of Action Deficiency Photo1

Violations

Deficiency Roof Plan reference

Elevation

Deficiency Quantity Quantity Uom Potential Action





S.F. REPLACE PRIORITY 4 LEVEL 2

Response



Facade B No violations recorded.



Sutphin Boulevard



300 S.F. REPOINT

### Building Condition Assessment Survey 2023 - 2024

# A

| rchitectural Inspection | Q732                    |
|-------------------------|-------------------------|
| Question                | Response                |
| EXTERIOR                |                         |
| EXTERIOR WALLS          |                         |
| Urgency of Action       | PRIORITY 3              |
| Purpose of Action       | LEVEL 2                 |
| Deficiency Photo1       | Facade B                |
| Violations              | No violations recorded. |

#### Deficiency

Roof Plan reference

Elevation

Deficiency Quantity Quantity Uom Potential Action Urgency of Action Purpose of Action Deficiency Photo1

Sutphin Boulevard

А

С

BRICK: CRACKS/DISPLACED/SPALLED BRICK AT BUILDING

Ν

J