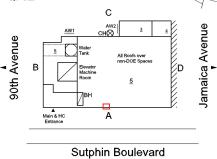

# Sutphin Boulevard

| uestion               | Response                                |
|-----------------------|-----------------------------------------|
| rchitectural          |                                         |
| EXTERIOR              | Inspected                               |
| AREAWAY               | Inspected                               |
| Instance on AW1, AW2  | Inaccessible                            |
| Instance Quantity     | 2                                       |
| Instance Quantity Uom | EACH                                    |
| AWNINGS AND CANOPIES  | Does not Exist                          |
| CHIMNEY               | Inspected                               |
| Material Type(s)      | Metal                                   |
| Condition             | 2 - Between Good and Fair               |
| Deficiency            | No deficiencies recorded                |
| COPING                | Not Required                            |
| CORNICE               | Does not Exist                          |
| DOORS                 | Inspected                               |
| DOORS AND FRAMES      | Inspected                               |
| Condition             | 3 - Fair                                |
| Deficiency            | METAL DETEDIODATED DOOD AND EDAME MINOD |

#### Architectural Inspection

| Ou | estion |  |
|----|--------|--|

EXTERIOR WALLS

Roof Plan reference

Q732 N С Jamaica Avenue aw₂ ł⊗ ▲ 90th Avenue F Main & Ho Α Sutphin Boulevard