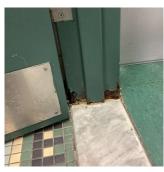

## **Building Condition Assessment Survey 2023 - 2024**

| itectural Inspection                   |                                    |
|----------------------------------------|------------------------------------|
| on Response                            |                                    |
| NTERIOR                                |                                    |
| TOILET ROOMS - STAFF                   |                                    |
| Ceiling                                |                                    |
| Deficiency                             | GYPSUM BOARD: DAMAGED/DETERIORATED |
| Deficiency Location/Instance           | In Room 243                        |
| Deficiency Quantity                    | 10                                 |
| Quantity Uom                           | S.F.                               |
| Potential Action                       | REPLACE                            |
| Urgency of Action                      | PRIORITY 3                         |
| Purpose of Action                      | LEVEL 2                            |
| Deficiency Photo1                      |                                    |
|                                        | In Room 243                        |
| Violations                             | No violations recorded.            |
|                                        |                                    |
| Deficiency                             | ACOUSTIC TILES: DAMAGED/MISSING    |
| Deficiency Location/Instance           | 1st Floor Men, 1st Floor Women     |
| Deficiency Quantity                    | 20                                 |
| Quantity Uom                           | S.F.                               |
| Potential Action                       | REPLACE                            |
| Urgency of Action                      | PRIORITY 3                         |
| Purpose of Action<br>Deficiency Photo1 | LEVEL 2                            |
|                                        | 1st Floor Men                      |
| Violations                             | No violations recorded.            |
|                                        |                                    |
| Door(s)                                | Inspected                          |
| Condition                              | 5 - Poor                           |
| Deficiency                             | METAL: DETERIORATED DOOR AND FRAME |
| Deficiency Location/Instance           | 2nd Floor Men                      |
|                                        | 1                                  |
| Deficiency Quantity<br>Quantity Uom    |                                    |

MAINTENANCE PRIORITY 3 LEVEL 2

Potential Action

Urgency of Action

Purpose of Action