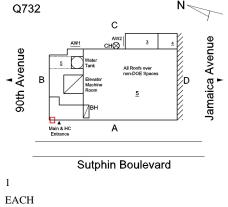

# Sutphin Boulevard

| uestion               | Response                                |
|-----------------------|-----------------------------------------|
| rchitectural          |                                         |
| EXTERIOR              | Inspected                               |
| AREAWAY               | Inspected                               |
| Instance on AW1, AW2  | Inaccessible                            |
| Instance Quantity     | 2                                       |
| Instance Quantity Uom | EACH                                    |
| AWNINGS AND CANOPIES  | Does not Exist                          |
| CHIMNEY               | Inspected                               |
| Material Type(s)      | Metal                                   |
| Condition             | 2 - Between Good and Fair               |
| Deficiency            | No deficiencies recorded                |
| COPING                | Not Required                            |
| CORNICE               | Does not Exist                          |
| DOORS                 | Inspected                               |
| DOORS AND FRAMES      | Inspected                               |
| Condition             | 3 - Fair                                |
| Deficiency            | METAL DETEDIODATED DOOD AND EDAME MINOD |

А

Sutphin Boulevard

Main & HC Entrance

Ν

Jamaica Avenue

in & HC

#### 10

CORNERS

Q732

⊿ 90th Avenue В

S.F. REMOVE AND REBUILD PRIORITY 4 LEVEL 2

Print Date: 6/28/2024