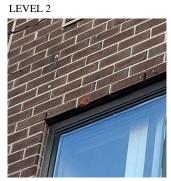

#### EXTERIOR WALLS

Elevation

Deficiency Quantity Quantity Uom Potential Action Urgency of Action Purpose of Action Deficiency Photol

Violations

Response

10

S.F. REPOINT

PRIORITY 4

#### LEVEL 2

Facade A No violations recorded.

| EXTERIOR SOFFITS    | Inspected                 |  |  |
|---------------------|---------------------------|--|--|
| Condition           | 2 - Between Good and Fair |  |  |
| Deficiency          | No deficiencies recorded  |  |  |
| LOADING DOCK        | Does not Exist            |  |  |
| LOUVER              | Inspected                 |  |  |
| Condition           | 3 - Fair                  |  |  |
| Deficiency          | BROKEN/ DENTED BLADES     |  |  |
| Roof Plan reference | Q732 N                    |  |  |