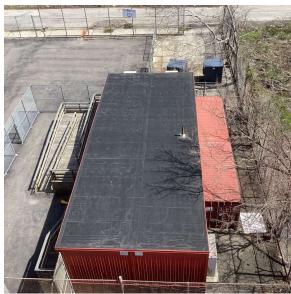

Facade A - Southeast View

Architectural Inspection Q727

Main Entrance Photo

Roof Photo

Facade A - Unit T1

Roof 1 - East view

Have any Systems/Major Building Components been upgraded?

Yes

| EXTERIOR SOFFITS                                           | Does not Exist            |
|------------------------------------------------------------|---------------------------|
| LOUVER                                                     | Inspected                 |
| Condition                                                  | 2 - Between Good and Fair |
| Deficiency                                                 | No deficiencies recorded  |
| ROOF                                                       | Inspected                 |
| Roofing                                                    | Inspected                 |
| Replacement Quantity                                       | 1,300                     |
| Replacement Uom                                            | S.F.                      |
| LEADERS, GUTTERS, DOWNSPOUTS, SCUPPERS                     | Does not Exist            |
| ROOFING                                                    | Inspected                 |
| Instance on Single Ply, Mechanically Fastened Roof: Roof 1 | Inspected                 |
| Instance Condition                                         | 3 - Fair                  |

|                       | Roof 1 |
|-----------------------|--------|
| Instance Quantity     | 1,300  |
| Instance Quantity Uom | S.F.   |

| itectural Inspection                                                                           | Permanea                  |
|------------------------------------------------------------------------------------------------|---------------------------|
| testion                                                                                        | Response                  |
| EXTERIOR                                                                                       |                           |
| ROOF                                                                                           |                           |
| ROOFING                                                                                        |                           |
| Does the roof have major mechanical equipment sitting on                                       |                           |
| Dunnage Steel less than 18" above the Roofing?                                                 | No                        |
| Does this roof instance have a Sustainable Roof System?  Do solar panels exist on these roofs? | No<br>No                  |
| Is/Are the roof(s) suitable for Solar Panel installation?                                      | No<br>No                  |
| Installation Year                                                                              | 2002                      |
| Source of Installation                                                                         | Custodial Staff           |
| Deficiency                                                                                     | No deficiencies recorded  |
| STAIRS/RAMPS: EXTERIOR                                                                         | Inspected                 |
| RAILINGS                                                                                       | Inspected                 |
| Condition                                                                                      | 3 - Fair                  |
| Deficiency                                                                                     | BROKEN BRACKET            |
| Roof Plan reference                                                                            | 0727 N                    |
|                                                                                                | Q727  Beach 34th Street   |
|                                                                                                | B                         |
|                                                                                                | A Line Sulding            |
|                                                                                                | Beach 35th Street         |
| Deficiency Quantity                                                                            | 1                         |
| Quantity Uom                                                                                   | EACH DEPLACE              |
| Potential Action                                                                               | REPLACE<br>PRIORITY 4     |
| Urgency of Action Purpose of Action                                                            | LEVEL 2                   |
| Deficiency Photo1                                                                              | Facade A                  |
| Violations                                                                                     | No violations recorded.   |
| STAIRS/RAMPS                                                                                   | Inspected                 |
| Condition                                                                                      | 2 - Between Good and Fair |
| Deficiency                                                                                     | No deficiencies recorded  |
| WINDOWS                                                                                        | Inspected                 |
| Replacement Quantity                                                                           | 100                       |
| Replacement Uom                                                                                | S.F.                      |
| EXTERIOR GUARDS                                                                                | Inspected                 |
|                                                                                                | mspected                  |
| Condition                                                                                      | 3 - Fair                  |