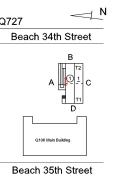

## Inspection

| ection               |                                                          |
|----------------------|----------------------------------------------------------|
| uestion              | Response                                                 |
| rchitectural         |                                                          |
| EXTERIOR             | Inspected                                                |
| AWNINGS AND CANOPIES | Does not Exist                                           |
| DOORS                | Inspected                                                |
| DOORS AND FRAMES     | Inspected                                                |
| Condition            | 3 - Fair                                                 |
| Deficiency           | METAL: DETERIORATED DOOR AND FRAME - MINOR DETERIORATION |
| Roof Plan reference  | Q727  Beach 34th Street                                  |
|                      | B C TT C                                                 |
|                      | G106 Main Building                                       |
|                      | Beach 35th Street                                        |
| Deficiency Quantity  | 2                                                        |
| Quantity Uom         | EACH                                                     |
| Potential Action     | MAINTENANCE                                              |
| Urgency of Action    | PRIORITY 3                                               |
| Purpose of Action    | LEVEL 2                                                  |
| Deficiency Photo1    | No photo recorded                                        |
| Violations           | No violations recorded.                                  |
| DOOR HARDWARE        | Inspected                                                |
| Condition            | 3 - Fair                                                 |
| Deficiency           | No deficiencies recorded                                 |
| EXTERIOR WALLS       | Inspected                                                |
| Material Type(s)     | Steel                                                    |

|                       | Roof 1 |
|-----------------------|--------|
| Instance Quantity     | 1,300  |
| Instance Quantity Uom | S.F.   |

| itectural Inspection                                                                           | Permanea                  |
|------------------------------------------------------------------------------------------------|---------------------------|
| testion                                                                                        | Response                  |
| EXTERIOR                                                                                       |                           |
| ROOF                                                                                           |                           |
| ROOFING                                                                                        |                           |
| Does the roof have major mechanical equipment sitting on                                       |                           |
| Dunnage Steel less than 18" above the Roofing?                                                 | No                        |
| Does this roof instance have a Sustainable Roof System?  Do solar panels exist on these roofs? | No<br>No                  |
| Is/Are the roof(s) suitable for Solar Panel installation?                                      | No<br>No                  |
| Installation Year                                                                              | 2002                      |
| Source of Installation                                                                         | Custodial Staff           |
| Deficiency                                                                                     | No deficiencies recorded  |
| STAIRS/RAMPS: EXTERIOR                                                                         | Inspected                 |
| RAILINGS                                                                                       | Inspected                 |
| Condition                                                                                      | 3 - Fair                  |
| Deficiency                                                                                     | BROKEN BRACKET            |
| Roof Plan reference                                                                            | 0727 N                    |
|                                                                                                | Q727  Beach 34th Street   |
|                                                                                                | B                         |
|                                                                                                | A Line Sulding            |
|                                                                                                | Beach 35th Street         |
| Deficiency Quantity                                                                            | 1                         |
| Quantity Uom                                                                                   | EACH DEPLACE              |
| Potential Action                                                                               | REPLACE<br>PRIORITY 4     |
| Urgency of Action Purpose of Action                                                            | LEVEL 2                   |
| Deficiency Photo1                                                                              | Facade A                  |
| Violations                                                                                     | No violations recorded.   |
| STAIRS/RAMPS                                                                                   | Inspected                 |
| Condition                                                                                      | 2 - Between Good and Fair |
| Deficiency                                                                                     | No deficiencies recorded  |
| WINDOWS                                                                                        | Inspected                 |
| Replacement Quantity                                                                           | 100                       |
| Replacement Uom                                                                                | S.F.                      |
| EXTERIOR GUARDS                                                                                | Inspected                 |
|                                                                                                | mspected                  |
| Condition                                                                                      | 3 - Fair                  |