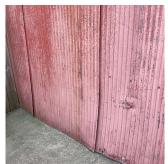

## **Building Condition Assessment Survey 2023 - 2024**

Architectural Inspection Q727 Question Response **EXTERIOR** EXTERIOR WALLS Replacement Quantity 2,000 S.F. Replacement Uom Instance on All Facades Inspected Instance Condition 5 - Poor Instance Quantity 2,000 Instance Quantity Uom S.F. Deficiency METAL PANEL: DAMAGED TRIM Roof Plan reference Q727 Beach 34th Street Beach 35th Street Elevation **Deficiency Quantity** 40 Quantity Uom L.F. Potential Action REPLACE Urgency of Action PRIORITY 4 LEVEL 2 Purpose of Action Deficiency Photo1 Facade B Violations No violations recorded.

Deficiency

METAL PANEL: MAJOR RUSTING