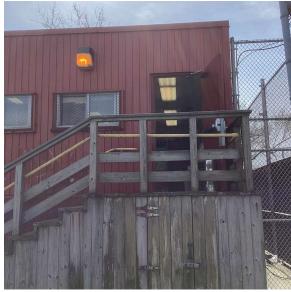

Facade A - Southeast View

Architectural Inspection Q727

Main Entrance Photo

Roof Photo

Facade A - Unit T1

Roof 1 - East view

Have any Systems/Major Building Components been upgraded?

Yes