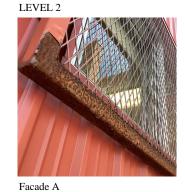

Deficiency

METAL PANEL: MAJOR RUSTING

Deficiency

Roof Plan reference

Deficiency Photo1

METAL PANEL: SEVERE DENTS

Print Date: 6/28/2024