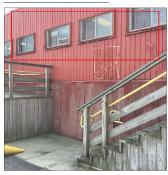

|                       | Roof 1 |
|-----------------------|--------|
| Instance Quantity     | 1,300  |
| Instance Quantity Uom | S.F.   |

| itectural Inspection                                                                           | Permanea                  |
|------------------------------------------------------------------------------------------------|---------------------------|
| testion                                                                                        | Response                  |
| EXTERIOR                                                                                       |                           |
| ROOF                                                                                           |                           |
| ROOFING                                                                                        |                           |
| Does the roof have major mechanical equipment sitting on                                       |                           |
| Dunnage Steel less than 18" above the Roofing?                                                 | No                        |
| Does this roof instance have a Sustainable Roof System?  Do solar panels exist on these roofs? | No<br>No                  |
| Is/Are the roof(s) suitable for Solar Panel installation?                                      | No<br>No                  |
| Installation Year                                                                              | 2002                      |
| Source of Installation                                                                         | Custodial Staff           |
| Deficiency                                                                                     | No deficiencies recorded  |
| STAIRS/RAMPS: EXTERIOR                                                                         | Inspected                 |
| RAILINGS                                                                                       | Inspected                 |
| Condition                                                                                      | 3 - Fair                  |
| Deficiency                                                                                     | BROKEN BRACKET            |
| Roof Plan reference                                                                            | 0727 N                    |
|                                                                                                | Q727  Beach 34th Street   |
|                                                                                                | B                         |
|                                                                                                | A Line Sulding            |
|                                                                                                | Beach 35th Street         |
| Deficiency Quantity                                                                            | 1                         |
| Quantity Uom                                                                                   | EACH DEPLACE              |
| Potential Action                                                                               | REPLACE<br>PRIORITY 4     |
| Urgency of Action Purpose of Action                                                            | LEVEL 2                   |
| Deficiency Photo1                                                                              | Facade A                  |
| Violations                                                                                     | No violations recorded.   |
| STAIRS/RAMPS                                                                                   | Inspected                 |
| Condition                                                                                      | 2 - Between Good and Fair |
| Deficiency                                                                                     | No deficiencies recorded  |
| WINDOWS                                                                                        | Inspected                 |
| Replacement Quantity                                                                           | 100                       |
| Replacement Uom                                                                                | S.F.                      |
| EXTERIOR GUARDS                                                                                | Inspected                 |
|                                                                                                | mspected                  |
| Condition                                                                                      | 3 - Fair                  |