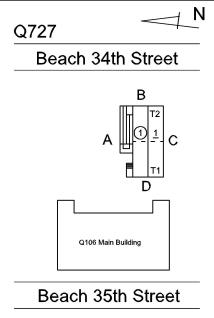

## Inspection

| ection               |                                                          |
|----------------------|----------------------------------------------------------|
| uestion              | Response                                                 |
| rchitectural         |                                                          |
| EXTERIOR             | Inspected                                                |
| AWNINGS AND CANOPIES | Does not Exist                                           |
| DOORS                | Inspected                                                |
| DOORS AND FRAMES     | Inspected                                                |
| Condition            | 3 - Fair                                                 |
| Deficiency           | METAL: DETERIORATED DOOR AND FRAME - MINOR DETERIORATION |
| Roof Plan reference  | Q727  Beach 34th Street                                  |
|                      | B C TT C                                                 |
|                      | G106 Main Building                                       |
|                      | Beach 35th Street                                        |
| Deficiency Quantity  | 2                                                        |
| Quantity Uom         | EACH                                                     |
| Potential Action     | MAINTENANCE                                              |
| Urgency of Action    | PRIORITY 3                                               |
| Purpose of Action    | LEVEL 2                                                  |
| Deficiency Photo1    | No photo recorded                                        |
| Violations           | No violations recorded.                                  |
| DOOR HARDWARE        | Inspected                                                |
| Condition            | 3 - Fair                                                 |
| Deficiency           | No deficiencies recorded                                 |
| EXTERIOR WALLS       | Inspected                                                |
| Material Type(s)     | Steel                                                    |

|                       | Roof 1 |
|-----------------------|--------|
| Instance Quantity     | 1,300  |
| Instance Quantity Uom | S.F.   |

| itectural Inspection                                                                           | Permanea                  |
|------------------------------------------------------------------------------------------------|---------------------------|
| testion                                                                                        | Response                  |
| EXTERIOR                                                                                       |                           |
| ROOF                                                                                           |                           |
| ROOFING                                                                                        |                           |
| Does the roof have major mechanical equipment sitting on                                       |                           |
| Dunnage Steel less than 18" above the Roofing?                                                 | No                        |
| Does this roof instance have a Sustainable Roof System?  Do solar panels exist on these roofs? | No<br>No                  |
| Is/Are the roof(s) suitable for Solar Panel installation?                                      | No<br>No                  |
| Installation Year                                                                              | 2002                      |
| Source of Installation                                                                         | Custodial Staff           |
| Deficiency                                                                                     | No deficiencies recorded  |
| STAIRS/RAMPS: EXTERIOR                                                                         | Inspected                 |
| RAILINGS                                                                                       | Inspected                 |
| Condition                                                                                      | 3 - Fair                  |
| Deficiency                                                                                     | BROKEN BRACKET            |
| Roof Plan reference                                                                            | 0727 N                    |
|                                                                                                | Q727  Beach 34th Street   |
|                                                                                                | B                         |
|                                                                                                | A Line Sulding            |
|                                                                                                | Beach 35th Street         |
| Deficiency Quantity                                                                            | 1                         |
| Quantity Uom                                                                                   | EACH DEPLACE              |
| Potential Action                                                                               | REPLACE<br>PRIORITY 4     |
| Urgency of Action Purpose of Action                                                            | LEVEL 2                   |
| Deficiency Photo1                                                                              | Facade A                  |
| Violations                                                                                     | No violations recorded.   |
| STAIRS/RAMPS                                                                                   | Inspected                 |
| Condition                                                                                      | 2 - Between Good and Fair |
| Deficiency                                                                                     | No deficiencies recorded  |
| WINDOWS                                                                                        | Inspected                 |
| Replacement Quantity                                                                           | 100                       |
| Replacement Uom                                                                                | S.F.                      |
| EXTERIOR GUARDS                                                                                | Inspected                 |
|                                                                                                | mspected                  |
| Condition                                                                                      | 3 - Fair                  |