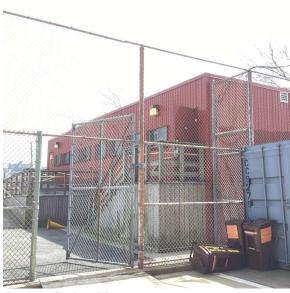

Facade A - Southeast View

Architectural Inspection Q727

Main Entrance Photo

Roof Photo

Facade A - Unit T1

Roof 1 - East view

Have any Systems/Major Building Components been upgraded?

Yes