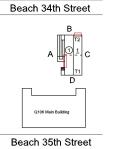

## Inspection

| ection               |                                                          |
|----------------------|----------------------------------------------------------|
| uestion              | Response                                                 |
| rchitectural         |                                                          |
| EXTERIOR             | Inspected                                                |
| AWNINGS AND CANOPIES | Does not Exist                                           |
| DOORS                | Inspected                                                |
| DOORS AND FRAMES     | Inspected                                                |
| Condition            | 3 - Fair                                                 |
| Deficiency           | METAL: DETERIORATED DOOR AND FRAME - MINOR DETERIORATION |
| Roof Plan reference  | Q727  Beach 34th Street                                  |
|                      | B C TT C                                                 |
|                      | G106 Main Building                                       |
|                      | Beach 35th Street                                        |
| Deficiency Quantity  | 2                                                        |
| Quantity Uom         | EACH                                                     |
| Potential Action     | MAINTENANCE                                              |
| Urgency of Action    | PRIORITY 3                                               |
| Purpose of Action    | LEVEL 2                                                  |
| Deficiency Photo1    | No photo recorded                                        |
| Violations           | No violations recorded.                                  |
| DOOR HARDWARE        | Inspected                                                |
| Condition            | 3 - Fair                                                 |
| Deficiency           | No deficiencies recorded                                 |
| EXTERIOR WALLS       | Inspected                                                |
| Material Type(s)     | Steel                                                    |

|                       | Roof 1 |
|-----------------------|--------|
| Instance Quantity     | 1,300  |
| Instance Quantity Uom | S.F.   |

| itectural Inspection                                                                           | Permanea                  |
|------------------------------------------------------------------------------------------------|---------------------------|
| testion                                                                                        | Response                  |
| EXTERIOR                                                                                       |                           |
| ROOF                                                                                           |                           |
| ROOFING                                                                                        |                           |
| Does the roof have major mechanical equipment sitting on                                       |                           |
| Dunnage Steel less than 18" above the Roofing?                                                 | No                        |
| Does this roof instance have a Sustainable Roof System?  Do solar panels exist on these roofs? | No<br>No                  |
| Is/Are the roof(s) suitable for Solar Panel installation?                                      | No<br>No                  |
| Installation Year                                                                              | 2002                      |
| Source of Installation                                                                         | Custodial Staff           |
| Deficiency                                                                                     | No deficiencies recorded  |
| STAIRS/RAMPS: EXTERIOR                                                                         | Inspected                 |
| RAILINGS                                                                                       | Inspected                 |
| Condition                                                                                      | 3 - Fair                  |
| Deficiency                                                                                     | BROKEN BRACKET            |
| Roof Plan reference                                                                            | 0727 N                    |
|                                                                                                | Q727  Beach 34th Street   |
|                                                                                                | B                         |
|                                                                                                | A Line Sulding            |
|                                                                                                | Beach 35th Street         |
| Deficiency Quantity                                                                            | 1                         |
| Quantity Uom                                                                                   | EACH DEPLACE              |
| Potential Action                                                                               | REPLACE<br>PRIORITY 4     |
| Urgency of Action Purpose of Action                                                            | LEVEL 2                   |
| Deficiency Photo1                                                                              | Facade A                  |
| Violations                                                                                     | No violations recorded.   |
| STAIRS/RAMPS                                                                                   | Inspected                 |
| Condition                                                                                      | 2 - Between Good and Fair |
| Deficiency                                                                                     | No deficiencies recorded  |
| WINDOWS                                                                                        | Inspected                 |
| Replacement Quantity                                                                           | 100                       |
| Replacement Uom                                                                                | S.F.                      |
| EXTERIOR GUARDS                                                                                | Inspected                 |
|                                                                                                | mspected                  |
| Condition                                                                                      | 3 - Fair                  |