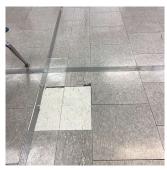

#### Floor Finish

Deficiency Photo1

Deficiency Photo1

TCU 2

| Violations | No violations recorded. |
|------------|-------------------------|

| Deficiency                   | VINYL TILES: DETERIORATED SUBSTRATE |
|------------------------------|-------------------------------------|
| Deficiency Location/Instance | TCU 1, 2                            |
| Deficiency Quantity          | 200                                 |
| Quantity Uom                 | S.F.                                |
| Potential Action             | REPLACE                             |
| Urgency of Action            | PRIORITY 3                          |
| Purpose of Action            | LEVEL 2                             |

TCU 1

| No violations recorded. |
|-------------------------|
|                         |

| Walls                        | Inspected                  |
|------------------------------|----------------------------|
| Condition                    | 2 - Between Good and Fair  |
| Deficiency                   | GYPSUM BOARD: DETERIORATED |
| Deficiency Location/Instance | TCU 1                      |
| Deficiency Quantity          | 20                         |
| Quantity Uom                 | S.F.                       |
| Potential Action             | REPLACE                    |
| Urgency of Action            | PRIORITY 3                 |
| Purpose of Action            | LEVEL 2                    |
| Deficiency Photo1            | MAAAAA.                    |