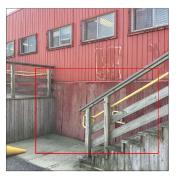

Facade A - Southeast View

Architectural Inspection Q727

Main Entrance Photo

Roof Photo

Facade A - Unit T1

Roof 1 - East view

Have any Systems/Major Building Components been upgraded?

Yes

|                       | Roof 1 |
|-----------------------|--------|
| Instance Quantity     | 1,300  |
| Instance Quantity Uom | S.F.   |

| itectural Inspection                                                                           | Permanea                  |
|------------------------------------------------------------------------------------------------|---------------------------|
| testion                                                                                        | Response                  |
| EXTERIOR                                                                                       |                           |
| ROOF                                                                                           |                           |
| ROOFING                                                                                        |                           |
| Does the roof have major mechanical equipment sitting on                                       |                           |
| Dunnage Steel less than 18" above the Roofing?                                                 | No                        |
| Does this roof instance have a Sustainable Roof System?  Do solar panels exist on these roofs? | No<br>No                  |
| Is/Are the roof(s) suitable for Solar Panel installation?                                      | No<br>No                  |
| Installation Year                                                                              | 2002                      |
| Source of Installation                                                                         | Custodial Staff           |
| Deficiency                                                                                     | No deficiencies recorded  |
| STAIRS/RAMPS: EXTERIOR                                                                         | Inspected                 |
| RAILINGS                                                                                       | Inspected                 |
| Condition                                                                                      | 3 - Fair                  |
| Deficiency                                                                                     | BROKEN BRACKET            |
| Roof Plan reference                                                                            | 0727 N                    |
|                                                                                                | Q727  Beach 34th Street   |
|                                                                                                | B                         |
|                                                                                                | A Line Sulding            |
|                                                                                                | Beach 35th Street         |
| Deficiency Quantity                                                                            | 1                         |
| Quantity Uom                                                                                   | EACH DEPLACE              |
| Potential Action                                                                               | REPLACE<br>PRIORITY 4     |
| Urgency of Action Purpose of Action                                                            | LEVEL 2                   |
| Deficiency Photo1                                                                              | Facade A                  |
| Violations                                                                                     | No violations recorded.   |
| STAIRS/RAMPS                                                                                   | Inspected                 |
| Condition                                                                                      | 2 - Between Good and Fair |
| Deficiency                                                                                     | No deficiencies recorded  |
| WINDOWS                                                                                        | Inspected                 |
| Replacement Quantity                                                                           | 100                       |
| Replacement Uom                                                                                | S.F.                      |
| EXTERIOR GUARDS                                                                                | Inspected                 |
|                                                                                                | mspected                  |
| Condition                                                                                      | 3 - Fair                  |