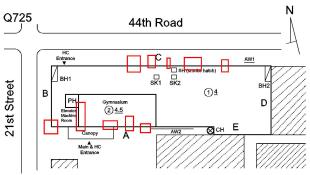

|
| EXTERIOR WALLS                         | Inspected                               |
| Material Type(s)                       | Masonry                                 |
| Replacement Quantity                   | 42,000                                  |
| Replacement Uom                        | S.F.                                    |
| Instance on Facades A, D, E            | Inspected                               |
| Instance Condition                     | 3 - Fair                                |
| Instance Quantity                      | 18,000                                  |
| Instance Quantity Uom                  | S.F.                                    |
| Deficiency                             | STUCCO CEMENT SURFACE: CRACKS, SPALLING |

Roof Plan reference



# **Building Condition Assessment Survey 2023 - 2024**

#### Architectural Inspection

#### Question

EXTERIOR

#### EXTERIOR WALLS

Elevation

Deficiency Quantity Quantity Uom Potential Action Urgency of Action Purpose of Action Deficiency Photo1

Violations





S.F. REPLACE PRIORITY 4 LEVEL 2



Facade B No violations recorded.

| Instance on Facades B, C | Under Construction        |
|--------------------------|---------------------------|
| Instance Quantity        | 24,000                    |
| Instance Quantity Uom    | S.F.                      |
| EXTERIOR SOFFITS         | Inspected                 |
| Condition                | 2 - Between Good and Fair |
| Deficiency               | No deficiencies recorded  |
| LOADING DOCK             | Does not Exist            |
| LOUVER