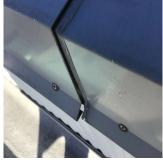

#### Architectural Inspection

| interturiar inspection | τ                                          |
|------------------------|--------------------------------------------|
| uestion                | Response                                   |
| EXTERIOR               |                                            |
| COPING                 | Inspected                                  |
| Violations             | No violations recorded.                    |
| CORNICE                | Inspected                                  |
| Condition              | 2 - Between Good and Fair                  |
| Deficiency             | No deficiencies recorded                   |
| DOORS                  | Inspected                                  |
| DOORS AND FRAMES       | Inspected                                  |
| Condition              | 3 - Fair                                   |
| Deficiency             | METAL: DETERIORATED DOOR AND FRAME - MAJOR |

#### METAL: DETERIORATED DOOR - MINOR DETERIORATION