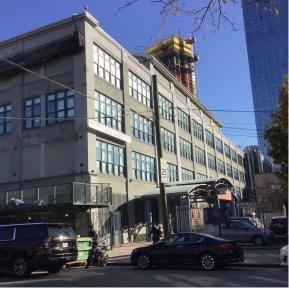

|
| Facade Photo                              |                                      | in the second se |



21st Street - Southwest View

Q725

# NYC Department of Education Building Condition Assessment Survey 2023 - 2024

Architectural Inspection

Main Entrance Photo



Facade A - Front Yard



Roof 1 - Southeast View

| Yes      |                                                                                       |
|----------|---------------------------------------------------------------------------------------|
| Systems: | Exterior Wall (Facades B, C) - repairs                                                |
| Year:    | Under Construction                                                                    |
| Systems: | Cornice - repairs, Roof Hatch - repairs, , Roof 2 - repairs, Window balance - repairs |
| Year:    | 2023