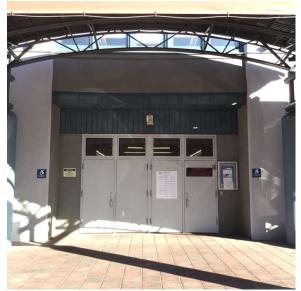

# NYC Department of Education Building Condition Assessment Survey 2023 - 2024

Architectural Inspection

Main Entrance Photo

Facade A - Front Yard

Roof 1 - Southeast View

| Yes      |                                                                                       |
|----------|---------------------------------------------------------------------------------------|
| Systems: | Exterior Wall (Facades B, C) - repairs                                                |
| Year:    | Under Construction                                                                    |
| Systems: | Cornice - repairs, Roof Hatch - repairs, , Roof 2 - repairs, Window balance - repairs |
| Year:    | 2023                                                                                  |
| Systems: | Window Balances - limited repairs                                                     |
| Year:    | 2022                                                                                  |
| Systems: | Cornice - repairs                                                                     |
| Year:    | 2021                                                                                  |
| Systems: | Roofing - limited repairs (Roof 1)                                                    |
| Year:    | 2016                                                                                  |
| Systems: | Roofing - limited repairs (Roof 2)                                                    |
| Year:    | 2015                                                                                  |
| Systems: | Exterior Walls - repairs                                                              |
| Year:    | 2014                                                                                  |
| Systems: | Roofing, Windows - replacement                                                        |
| Year:    | 2003                                                                                  |
| No       |                                                                                       |
| No       |                                                                                       |
| Yes      |                                                                                       |