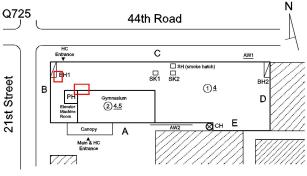

Roof Plan reference

Deficiency Quantity

Roof Plan reference

Deficiency Quantity Quantity Uom Potential Action Urgency of Action Purpose of Action Deficiency Photol

80

L.F. MAINTENANCE PRIORITY 3

LEVEL 2

Roof 1

Q725

#### Deficiency Roof Plan reference

Deficiency Quantity Quantity Uom Potential Action

Q725

REPLACE

11/1

DETERIORATION

PRIORITY 4

Facade C No violations recorded.

Roof Plan reference

Roof Plan reference

| Deficiency Quantity |
|---------------------|
| Quantity Uom        |
| Potential Action    |
| Urgency of Action   |
| Purpose of Action   |
| Deficiency Photo1   |

24 L.F.

REPLACE