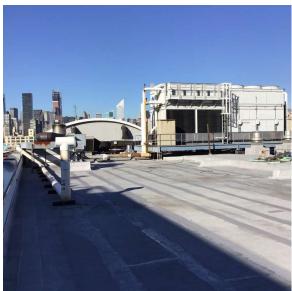

# NYC Department of Education Building Condition Assessment Survey 2023 - 2024

Architectural Inspection

Main Entrance Photo

Facade A - Front Yard

Roof 1 - Southeast View

| Yes      |                                                                                       |
|----------|---------------------------------------------------------------------------------------|
| Systems: | Exterior Wall (Facades B, C) - repairs                                                |
| Year:    | Under Construction                                                                    |
| Systems: | Cornice - repairs, Roof Hatch - repairs, , Roof 2 - repairs, Window balance - repairs |
| Year:    | 2023                                                                                  |
| Systems: | Window Balances - limited repairs                                                     |
| Year:    | 2022                                                                                  |
| Systems: | Cornice - repairs                                                                     |
| Year:    | 2021                                                                                  |
| Systems: | Roofing - limited repairs (Roof 1)                                                    |
| Year:    | 2016                                                                                  |
| Systems: | Roofing - limited repairs (Roof 2)                                                    |
| Year:    | 2015                                                                                  |
| Systems: | Exterior Walls - repairs                                                              |
| Year:    | 2014                                                                                  |
| Systems: | Roofing, Windows - replacement                                                        |
| Year:    | 2003                                                                                  |
| No       |                                                                                       |
| No       |                                                                                       |
| Yes      |                                                                                       |