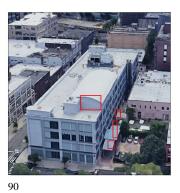

|
| Replacement Uom                        | S.F.                                    |
| Instance on Facades A, D, E            | Inspected                               |
| Instance Condition                     | 3 - Fair                                |
| Instance Quantity                      | 18,000                                  |
| Instance Quantity Uom                  | S.F.                                    |
| Deficiency                             | STUCCO CEMENT SURFACE: CRACKS, SPALLING |

Roof Plan reference



# **Building Condition Assessment Survey 2023 - 2024**

#### Architectural Inspection

#### Question

EXTERIOR

#### EXTERIOR WALLS

Elevation

Deficiency Quantity Quantity Uom Potential Action Urgency of Action Purpose of Action Deficiency Photo1

Violations





S.F. REPLACE PRIORITY 4 LEVEL 2



Facade B No violations recorded.

| Instance on Facades B, C | Under Construction        |
|--------------------------|---------------------------|
| Instance Quantity        | 24,000                    |
| Instance Quantity Uom    | S.F.                      |
| EXTERIOR SOFFITS         | Inspected                 |
| Condition                | 2 - Between Good and Fair |
| Deficiency               | No deficiencies recorded  |
| LOADING DOCK             | Does not Exist            |
| LOUVER                   | Inspected                 |
| Condition                | 2 - Between Good and Fair |
| Deficiency               | No deficiencies recorded  |
| PARAPETS                 | Inspected                 |
| Material Type(s)         | Masonry