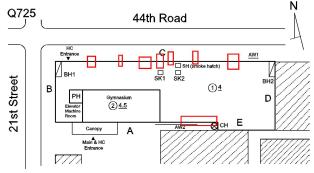

Roof Plan reference

| Deficiency Quantity |
|---------------------|
| Quantity Uom        |
| Potential Action    |
| Urgency of Action   |
| Purpose of Action   |
| Deficiency Photo1   |

Violations

#### Deficiency Roof Plan reference

Deficiency Quantity Quantity Uom Potential Action

Q725

REPLACE

11/1

DETERIORATION

PRIORITY 4

Facade C No violations recorded.