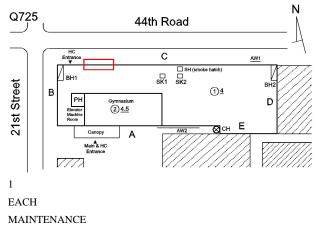

|
| Deficiency             | No deficiencies recorded                   |
| DOORS                  | Inspected                                  |
| DOORS AND FRAMES       | Inspected                                  |
| Condition              | 3 - Fair                                   |
| Deficiency             | METAL: DETERIORATED DOOR AND FRAME - MAJOR |

Roof Plan reference

| Deficiency Quantity |
|---------------------|
| Quantity Uom        |
| Potential Action    |
| Urgency of Action   |
| Purpose of Action   |
| Deficiency Photo1   |

Violations

#### Deficiency Roof Plan reference

Deficiency Quantity Quantity Uom Potential Action



Q725



REPLACE

11/1

DETERIORATION

PRIORITY 4



Facade C No violations recorded.

#### METAL: DETERIORATED DOOR - MINOR DETERIORATION



# **Building Condition Assessment Survey 2023 - 2024**

| uestion                                | Response                                |
|----------------------------------------|-----------------------------------------|
| EXTERIOR                               |                                         |
| DOORS                                  |                                         |
| DOORS AND FRAMES                       |                                         |
| Urgency of Action                      | PRIORITY 3                              |
| Purpose of Action<br>Deficiency Photo1 | LEVEL 2                                 |
|                                        |                                         |
|                                        | Facade C