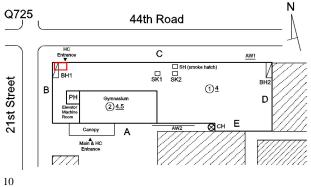

Roof Plan reference

Deficiency Quantity

Roof Plan reference

Deficiency Quantity Quantity Uom Potential Action Urgency of Action Purpose of Action Deficiency Photol

80

L.F. MAINTENANCE PRIORITY 3

LEVEL 2

Roof 1

Q725

Roof Plan reference

| Deficiency Quantity |
|---------------------|
| Quantity Uom        |
| Potential Action    |
| Urgency of Action   |
| Purpose of Action   |
| Deficiency Photo1   |

Violations

#### Deficiency Roof Plan reference

Deficiency Quantity Quantity Uom Potential Action

Q725

REPLACE

11/1

DETERIORATION

PRIORITY 4

Facade C No violations recorded.

Roof Plan reference

#### EXTERIOR WALLS

Elevation

Deficiency Quantity Quantity Uom Potential Action Urgency of Action Purpose of Action Deficiency Photo1

Violations

S.F. REPLACE PRIORITY 4 LEVEL 2

Facade B No violations recorded.

Roof Plan reference

| Deficiency Quantity |
|---------------------|
| Quantity Uom        |
| Potential Action    |
| Urgency of Action   |
| Purpose of Action   |
| Deficiency Photo1   |

24 L.F.

REPLACE