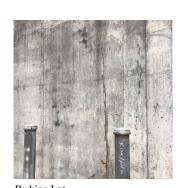

#### **Building Condition Assessment Survey 2023 - 2024**

**O695** Architectural Inspection Question Response INTERIOR STRUCTURAL COLUMNS/BEAMS/BEARING WALLS Quantity Uom S.F. Potential Action REPLACE Urgency of Action PRIORITY 3 Purpose of Action LEVEL 5 Deficiency Photo1 Facade A Violations No violations recorded. FLOOR STRUCTURE Inspected Condition 2 - Between Good and Fair Deficiency No deficiencies recorded FOUNDATION WALLS Inspected Material Type(s) Concrete Condition 4 - Between Fair and Poor CONCRETE: CRACKED/SPALLED/REINFORCEMENT Deficiency EXPOSED Deficiency Location/Instance Basement - Room B59 Deficiency Quantity 20 Quantity Uom S.F. Potential Action REPAIR Urgency of Action PRIORITY 3 Purpose of Action LEVEL 5 Deficiency Photo1 Basement - Room B59 Violations No violations recorded. Deficiency CONCRETE: WATER INFILTRATION IN NON- INSTRUCTIONAL SPACE Deficiency Location/Instance

Basement - Room B59 100 S.F. INSTALL WATERPROOFING PRIORITY 5 LEVEL 5

Deficiency Quantity

Quantity Uom

Potential Action Urgency of Action

Purpose of Action