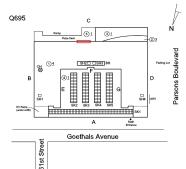

| Question                                 |                                      | Answer                                                                                                         |
|------------------------------------------|--------------------------------------|----------------------------------------------------------------------------------------------------------------|
| Was the building fully acces             | sible for inspection                 | No                                                                                                             |
| Inspection Access Comment                |                                      | Basement - Boys Shower Room (no key), Basement - Visitor's Shower Room (storage)                               |
| Building Square Footage                  |                                      | 121,000                                                                                                        |
| Comments on the Area (for Leased Spaces) | Athletic Field, Playing Surfaces,    | None                                                                                                           |
| Comments on the Stories (F               | loors) plus Basements                | 4+B                                                                                                            |
| Comments on the Number o                 | f Classrooms                         | 37                                                                                                             |
| Comments on the Year Built               | t                                    | 2010                                                                                                           |
| Student Population                       |                                      | 709                                                                                                            |
| Staff Population                         |                                      | 65                                                                                                             |
| Weather                                  |                                      | Fair                                                                                                           |
| Principal(s) Information                 |                                      |                                                                                                                |
|                                          | Principal Name                       | Judy Henry                                                                                                     |
|                                          | Organization                         | Queens Gateway to Health Science Secondary School - Queens                                                     |
|                                          | Did you meet with this Principal?    | No                                                                                                             |
|                                          | Did this Principal provide feedback? | Yes                                                                                                            |
|                                          | Summary of Principal's Feedback      | A Principal questionnaire form was returned with no comments regarding the physical condition of the building. |
|                                          | Principal Name                       | Fritzy Shannon-Brown                                                                                           |
|                                          | Organization                         | Queens Transition Center (District 75) - Queens                                                                |
|                                          | Did you meet with this Principal?    | No                                                                                                             |
|                                          | Did this Principal provide feedback? | No                                                                                                             |
| Custodian                                |                                      | Was not present                                                                                                |
| Fireman                                  |                                      | Robert Martini                                                                                                 |
| Facade Photo                             |                                      |                                                                                                                |

Goethals Avenue - Southeast view

Q695