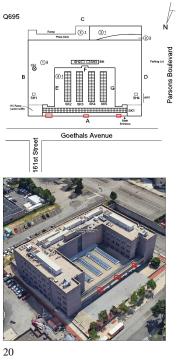

### Arcl

|                            | epartment of Education              |
|----------------------------|-------------------------------------|
| Building Condition         | on Assessment Survey 2023 - 2024    |
| tectural Inspection        | Q69.                                |
| estion                     | Response                            |
| XTERIOR                    |                                     |
| STAIRS/RAMPS: EXTERIOR     |                                     |
| BUILDING CHEEK/FLANK WALLS |                                     |
| Urgency of Action          | PRIORITY 4                          |
| Purpose of Action          | LEVEL 2                             |
| Deficiency Photo1          |                                     |
| Violations                 | Facade B<br>No violations recorded. |
| RAILINGS                   | Inspected                           |
| Condition                  | 2 - Between Good and Fair           |
| Deficiency                 | No deficiencies recorded            |
| STAIRS/RAMPS               | Inspected                           |
| Condition                  | 5 - Poor                            |
| Deficiency                 | STONE: CRACKS/SPALLING - MAJOR      |
| Roof Plan reference        | CGoethals Avenue                    |
| Deficiency Quantity        | 50                                  |
| Quantity Uom               | S.F.                                |
| Potential Action           | REPLACE                             |
| Urgency of Action          | PRIORITY 4                          |

LEVEL 2

| Facade B                |  |
|-------------------------|--|
| No violations recorded. |  |

Inspected

3,700

Purpose of Action

Deficiency Photo1