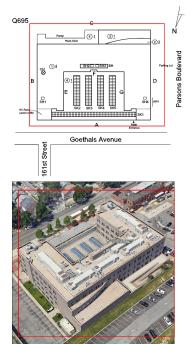

| Question                                 |                                      | Answer                                                                                                         |
|------------------------------------------|--------------------------------------|----------------------------------------------------------------------------------------------------------------|
| Was the building fully acces             | sible for inspection                 | No                                                                                                             |
| Inspection Access Comment                |                                      | Basement - Boys Shower Room (no key), Basement - Visitor's Shower Room (storage)                               |
| Building Square Footage                  |                                      | 121,000                                                                                                        |
| Comments on the Area (for Leased Spaces) | Athletic Field, Playing Surfaces,    | None                                                                                                           |
| Comments on the Stories (F               | loors) plus Basements                | 4+B                                                                                                            |
| Comments on the Number o                 | f Classrooms                         | 37                                                                                                             |
| Comments on the Year Built               | t                                    | 2010                                                                                                           |
| Student Population                       |                                      | 709                                                                                                            |
| Staff Population                         |                                      | 65                                                                                                             |
| Weather                                  |                                      | Fair                                                                                                           |
| Principal(s) Information                 |                                      |                                                                                                                |
|                                          | Principal Name                       | Judy Henry                                                                                                     |
|                                          | Organization                         | Queens Gateway to Health Science Secondary School - Queens                                                     |
|                                          | Did you meet with this Principal?    | No                                                                                                             |
|                                          | Did this Principal provide feedback? | Yes                                                                                                            |
|                                          | Summary of Principal's Feedback      | A Principal questionnaire form was returned with no comments regarding the physical condition of the building. |
|                                          | Principal Name                       | Fritzy Shannon-Brown                                                                                           |
|                                          | Organization                         | Queens Transition Center (District 75) - Queens                                                                |
|                                          | Did you meet with this Principal?    | No                                                                                                             |
|                                          | Did this Principal provide feedback? | No                                                                                                             |
| Custodian                                |                                      | Was not present                                                                                                |
| Fireman                                  |                                      | Robert Martini                                                                                                 |
| Facade Photo                             |                                      |                                                                                                                |

Goethals Avenue - Southeast view

Q695