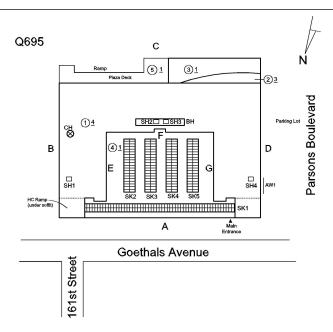

| iestion                                | Response                  |  |
|----------------------------------------|---------------------------|--|
| EXTERIOR                               | *                         |  |
| LOUVER                                 | Inspected                 |  |
| Condition                              | 2 - Between Good and Fair |  |
| Deficiency                             | No deficiencies recorded  |  |
| PARAPETS                               | Inspected                 |  |
| Material Type(s)                       | Masonry                   |  |
| Replacement Quantity                   | 12,000                    |  |
| Replacement Uom                        | C.F.                      |  |
| Instance on All Facades                | Inspected                 |  |
| Instance Condition                     | 2 - Between Good and Fair |  |
| Instance Quantity                      | 12,000                    |  |
| Instance Quantity Uom                  | C.F.                      |  |
| Deficiency                             | No deficiencies recorded  |  |
| PLAZA DECK                             | Inspected                 |  |
| Instance on Pavers: Roof 4             | Inspected                 |  |
| Instance Condition                     | 2 - Between Good and Fair |  |
| Instance Quantity                      | 2,300                     |  |
| Instance Quantity Uom                  | S.F.                      |  |
| Installation Year                      | 2010                      |  |
| Source of Installation                 | Custodial Staff           |  |
| Deficiency                             | No deficiencies recorded  |  |
| ROOF                                   | Inspected                 |  |
| Roofing                                | Inspected                 |  |
| Replacement Quantity                   | 44,000                    |  |
| Replacement Uom                        | S.F.                      |  |
| ROOF HATCH/SMOKE HATCH                 | Inspected                 |  |
| Condition                              | 2 - Between Good and Fair |  |
| Deficiency                             | No deficiencies recorded  |  |
| LEADERS, GUTTERS, DOWNSPOUTS, SCUPPERS | Inspected                 |  |
| Condition                              | 2 - Between Good and Fair |  |
| Deficiency                             | No deficiencies recorded  |  |
| ROOF BARRIER/FENCE                     | Inspected                 |  |
| Condition                              | 2 - Between Good and Fair |  |
| Deficiency                             | No deficiencies recorded  |  |
| ROOF CAGE                              | Does not Exist            |  |
| ROOFING                                | Inspected                 |  |
| Instance on IRMA: All Roofs            | Inspected                 |  |
| Instance Condition                     | 3 - Fair                  |  |
| Instance Photo                         |                           |  |

### **Building Condition Assessment Survey 2023 - 2024**

| iestion                    | Response                                        |
|----------------------------|-------------------------------------------------|
| EXTERIOR                   | ·                                               |
| ROOF                       |                                                 |
| Roofing                    |                                                 |
| ROOFING                    |                                                 |
| Potential Action           | REPLACE                                         |
| Urgency of Action          | PRIORITY 4                                      |
| Purpose of Action          | LEVEL 2                                         |
| Deficiency Photo1          |                                                 |
|                            | Roof 3                                          |
| Violations                 | No violations recorded.                         |
|                            |                                                 |
| ROOFING DRAINS             | Inspected                                       |
| Condition                  | 2 - Between Good and Fair                       |
| Deficiency                 | No deficiencies recorded                        |
| Specialties                | Inspected                                       |
| BULKHEAD/PENTHOUSE         | Inspected                                       |
| Condition                  | 2 - Between Good and Fair                       |
| Deficiency                 | No deficiencies recorded                        |
| CUPOLA/ SPIRES/ TOWERS     | Does not Exist                                  |
| DORMER                     | Does not Exist                                  |
| DUNNAGE STEEL              | Does not Exist                                  |
| SKYLIGHT/ROOF VENT         | Inspected                                       |
| Material Type(s)           | Glass                                           |
| Condition                  | 2 - Between Good and Fair                       |
| Deficiency                 | No deficiencies recorded                        |
| ROOF/GRAVITY TANK          | Does not Exist                                  |
| STAIRS/RAMPS: EXTERIOR     | Inspected                                       |
| BUILDING CHEEK/FLANK WALLS | Inspected                                       |
| Condition                  | 3 - Fair                                        |
| Deficiency                 | CAST IN PLACE CONCRETE: CRACKS/SPALLING - MAJOR |