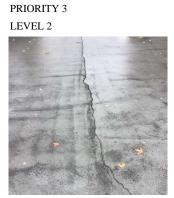

Potential Action Urgency of Action

Purpose of Action

Near Seat J/111

10

S.F. REPLACE

PRIORITY 3 LEVEL 2

No violations recorded.

CONCRETE: CRACKS

Near Seats B/101, G/1, 101, G/111