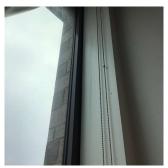

# WINDOWS

Replacement Quantity

### **Building Condition Assessment Survey 2023 - 2024**

| chitectural Inspection                    | Q6                        |
|-------------------------------------------|---------------------------|
| Question                                  | Response                  |
| EXTERIOR                                  |                           |
| WINDOWS                                   |                           |
| Replacement Uom                           | S.F.                      |
| EXTERIOR GUARDS                           | Inspected                 |
| Condition                                 | 2 - Between Good and Fair |
| Deficiency                                | No deficiencies recorded  |
| LINTELS                                   | Inspected                 |
| Condition                                 | 2 - Between Good and Fair |
| Deficiency                                | No deficiencies recorded  |
| WINDOWS                                   | Inspected                 |
| Material Type(s)                          | Aluminum                  |
| Instance on Aluminum - Other: All Facades | Inspected                 |
| Instance Condition                        | 5 - Poor                  |
| Instance Quantity                         | 3,700                     |
| Instance Quantity Uom                     | S.F.                      |
| Are these windows insulated               | Yes                       |
| Installation Year 2010                    |                           |
| Source of Installation                    | Custodial Staff           |
| Deficiency                                |                           |

Deficiency

Roof Plan reference

ALUMINUM - OTHER: DETERIORATED

1,800 S.F. REPLACE WINDOW PRIORITY 4 LEVEL 2

Elevation

Deficiency Quantity Quantity Uom Potential Action Urgency of Action Purpose of Action