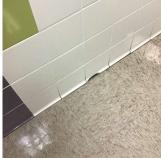

#### **Building Condition Assessment Survey 2023 - 2024**

**O695** Architectural Inspection Question Response INTERIOR STRUCTURAL COLUMNS/BEAMS/BEARING WALLS Quantity Uom S.F. Potential Action REPLACE Urgency of Action PRIORITY 3 Purpose of Action LEVEL 5 Deficiency Photo1 Facade A Violations No violations recorded. FLOOR STRUCTURE Inspected Condition 2 - Between Good and Fair Deficiency No deficiencies recorded FOUNDATION WALLS Inspected Material Type(s) Concrete Condition 4 - Between Fair and Poor CONCRETE: CRACKED/SPALLED/REINFORCEMENT Deficiency EXPOSED Deficiency Location/Instance Basement - Room B59 Deficiency Quantity 20 Quantity Uom S.F. Potential Action REPAIR Urgency of Action PRIORITY 3 Purpose of Action LEVEL 5 Deficiency Photo1 Basement - Room B59 Violations No violations recorded. Deficiency CONCRETE: WATER INFILTRATION IN NON- INSTRUCTIONAL SPACE Deficiency Location/Instance