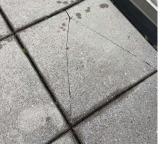

#### CONCRETE: CRACKS/SPALLING - MAJOR CAST IN

Deficiency Quantity Quantity Uom Potential Action

### Arcl

|                            | epartment of Education              |
|----------------------------|-------------------------------------|
| Building Condition         | on Assessment Survey 2023 - 2024    |
| tectural Inspection        | Q69.                                |
| estion                     | Response                            |
| XTERIOR                    |                                     |
| STAIRS/RAMPS: EXTERIOR     |                                     |
| BUILDING CHEEK/FLANK WALLS |                                     |
| Urgency of Action          | PRIORITY 4                          |
| Purpose of Action          | LEVEL 2                             |
| Deficiency Photo1          |                                     |
| Violations                 | Facade B<br>No violations recorded. |
| RAILINGS                   | Inspected                           |
| Condition                  | 2 - Between Good and Fair           |
| Deficiency                 | No deficiencies recorded            |
| STAIRS/RAMPS               | Inspected                           |
| Condition                  | 5 - Poor                            |
| Deficiency                 | STONE: CRACKS/SPALLING - MAJOR      |
| Roof Plan reference        | CGoethals Avenue                    |
| Deficiency Quantity        | 50                                  |
| Quantity Uom               | S.F.                                |
| Potential Action           | REPLACE                             |
| Urgency of Action          | PRIORITY 4                          |