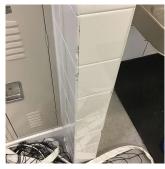

### **Building Condition Assessment Survey 2023 - 2024**

| chitectural Inspection  |                           | Q69 |
|-------------------------|---------------------------|-----|
| Question                | Response                  |     |
| EXTERIOR                |                           |     |
| DOORS                   |                           |     |
| DOOR HARDWARE           | Inspected                 |     |
| Deficiency              | No deficiencies recorded  |     |
| LINTELS                 | Inspected                 |     |
| Condition               | 2 - Between Good and Fair |     |
| Deficiency              | No deficiencies recorded  |     |
| TRANSOM/SIDE LIGHT      | Inspected                 |     |
| Condition               | 2 - Between Good and Fair |     |
| Deficiency              | No deficiencies recorded  |     |
| EXTERIOR WALLS          | Inspected                 |     |
| Material Type(s)        | Masonry                   |     |
| Replacement Quantity    | 52,000                    |     |
| Replacement Uom         | S.F.                      |     |
| Instance on All Facades | Inspected                 |     |
| Instance Condition      | 3 - Fair                  |     |
| Instance Quantity       | 52,000                    |     |
| Instance Quantity Uom   | S.F.                      |     |
| Deficiency              | BRICK: EFFLORESCENCE      |     |