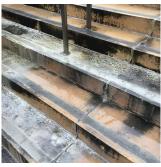

#### Deficiency

Roof Plan reference

Elevation

Deficiency Quantity Quantity Uom Potential Action Urgency of Action Purpose of Action Deficiency Photo1 Q695

Response

| Response                                                                                                                                                                                                                                                                                                                                       |
|------------------------------------------------------------------------------------------------------------------------------------------------------------------------------------------------------------------------------------------------------------------------------------------------------------------------------------------------|
|                                                                                                                                                                                                                                                                                                                                                |
|                                                                                                                                                                                                                                                                                                                                                |
|                                                                                                                                                                                                                                                                                                                                                |
| No violations recorded.                                                                                                                                                                                                                                                                                                                        |
| ALUMINUM - OTHER: HARDWARE POOR<br>CONDITION/MISSING                                                                                                                                                                                                                                                                                           |
| Q695<br>C<br>N<br>C<br>N<br>C<br>N<br>C<br>N<br>C<br>N<br>C<br>N<br>C<br>N<br>C<br>N<br>C<br>N<br>C<br>N<br>C<br>N<br>C<br>N<br>C<br>N<br>C<br>N<br>C<br>N<br>C<br>N<br>C<br>N<br>C<br>N<br>C<br>N<br>C<br>N<br>C<br>N<br>C<br>N<br>C<br>C<br>N<br>C<br>C<br>N<br>C<br>C<br>N<br>C<br>C<br>C<br>C<br>C<br>C<br>C<br>C<br>C<br>C<br>C<br>C<br>C |
| ICISTSTEEL                                                                                                                                                                                                                                                                                                                                     |
| 1<br>EACH<br>MAINTENANCE<br>PRIORITY 3<br>LEVEL 2                                                                                                                                                                                                                                                                                              |
| Facade C - Students Cafeteria<br>No violations recorded.<br>Inspected                                                                                                                                                                                                                                                                          |
|                                                                                                                                                                                                                                                                                                                                                |
| Does not Exist                                                                                                                                                                                                                                                                                                                                 |
| Inspected                                                                                                                                                                                                                                                                                                                                      |
| Inspected                                                                                                                                                                                                                                                                                                                                      |
| 3 - Fair                                                                                                                                                                                                                                                                                                                                       |
| STEEL COLUMNS/BEAMS: DETERIORATED CONCRE<br>FIREPROOFING                                                                                                                                                                                                                                                                                       |
| Facade A<br>30                                                                                                                                                                                                                                                                                                                                 |
|                                                                                                                                                                                                                                                                                                                                                |

#### **Building Condition Assessment Survey 2023 - 2024**

**O695** Architectural Inspection Question Response INTERIOR STRUCTURAL COLUMNS/BEAMS/BEARING WALLS Quantity Uom S.F. Potential Action REPLACE Urgency of Action PRIORITY 3 Purpose of Action LEVEL 5 Deficiency Photo1 Facade A Violations No violations recorded. FLOOR STRUCTURE Inspected Condition 2 - Between Good and Fair Deficiency No deficiencies recorded FOUNDATION WALLS Inspected Material Type(s) Concrete Condition 4 - Between Fair and Poor CONCRETE: CRACKED/SPALLED/REINFORCEMENT Deficiency EXPOSED Deficiency Location/Instance Basement - Room B59 Deficiency Quantity 20 Quantity Uom S.F. Potential Action REPAIR Urgency of Action PRIORITY 3 Purpose of Action LEVEL 5 Deficiency Photo1 Basement - Room B59 Violations No violations recorded. Deficiency CONCRETE: WATER INFILTRATION IN NON- INSTRUCTIONAL SPACE Deficiency Location/Instance