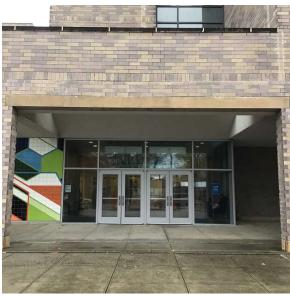

### Architectural Inspection

Main Entrance Photo

Facade A - Goethals Avenue

Roof 1 - Southwest view

| Yes      |                                    |
|----------|------------------------------------|
| Systems: | Skylight - repairs                 |
| Year:    | 2023                               |
| Systems: | Structural Slab on Grade - repairs |
| Year:    | 2019                               |
| No       |                                    |
| No       |                                    |
| No       |                                    |