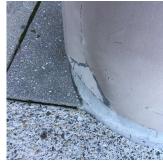

#### BRICK: DETERIORATED JOINTS

No violations recorded.

Elevation

#### **Building Condition Assessment Survey 2023 - 2024**

Q686 Architectural Inspection Question Response **EXTERIOR** EXTERIOR WALLS Deficiency Quantity 30 Quantity Uom S.F. REPOINT Potential Action Urgency of Action PRIORITY 3 Purpose of Action LEVEL 2 Deficiency Photo1 Facade C Violations No violations recorded. Deficiency BRICK: CRACKS/DISPLACED/SPALLED BRICK AT BUILDING **CORNERS** Roof Plan reference CH**©** CH**©** BHZ PHZ DH4 Elevation Deficiency Quantity 20 Quantity Uom S.F. Potential Action REMOVE AND REBUILD PRIORITY 4 Urgency of Action Purpose of Action LEVEL 2