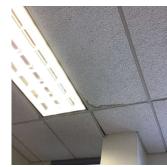

Condition 3 - Fair

Deficiency CONCRETE: WATER PENETRATION

Roof Plan reference

Deficiency Photo1

**Deficiency Quantity** 30 S.F. Quantity Uom Potential Action REPAIR PRIORITY 5 Urgency of Action Purpose of Action LEVEL 2