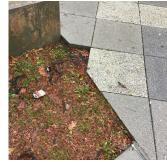

**Priority Condition** 

| Priority<br>Condition Exist<br>Last Year? | Priority<br>Category   | Condition<br>Description                                                                          | Component<br>Affected                                       | Location<br>Description                   | Person(s)<br>Notified | Person(s) Title | PhotoImage |
|-------------------------------------------|------------------------|---------------------------------------------------------------------------------------------------|-------------------------------------------------------------|-------------------------------------------|-----------------------|-----------------|------------|
| No                                        | Protruding<br>Elements | Broken mirror<br>with sharp edges<br>is a hazardous<br>condition.                                 | INTERIOR  <br>GYMNASIUM  <br>Walls                          | Room 1025A                                | Eric Jackson          | Fireman         |            |
| No                                        | Tripping Hazard        | Protruding Metal in Sidewalk Walkway from removed Sign Post is a tripping hazard condition.       | Site Sidewalk &<br>Walkways<br>Paving                       | Between<br>Playground and<br>Campus Gate. | Eric Jackson          | Fireman         |            |
| Yes                                       | Protruding<br>Elements | Missing Bottom<br>Rail with a<br>protruding<br>Metal is a<br>potential hazard<br>Condition.       | INTERIOR  <br>STAIRS/RAMP<br>S: INTERIOR  <br>Railings      | Stair H/4                                 | Eric Jackson          | Fireman         |            |
| Yes                                       | Tripping Hazard        | Sinking Paver at<br>the transition to<br>stair is a<br>potential<br>tripping hazard<br>condition. | SITE   PAVING<br>  Site Sidewalks<br>& Walkways  <br>Pavers | Near Exit 4                               | Eric Jackson          | Fireman         |            |