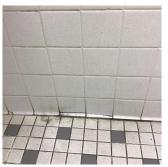

**Priority Condition** 

| Priority<br>Condition Exist<br>Last Year? | Priority<br>Category   | Condition<br>Description                                                                          | Component<br>Affected                                       | Location<br>Description                   | Person(s)<br>Notified | Person(s) Title | PhotoImage |
|-------------------------------------------|------------------------|---------------------------------------------------------------------------------------------------|-------------------------------------------------------------|-------------------------------------------|-----------------------|-----------------|------------|
| No                                        | Protruding<br>Elements | Broken mirror<br>with sharp edges<br>is a hazardous<br>condition.                                 | INTERIOR  <br>GYMNASIUM  <br>Walls                          | Room 1025A                                | Eric Jackson          | Fireman         |            |
| No                                        | Tripping Hazard        | Protruding Metal in Sidewalk Walkway from removed Sign Post is a tripping hazard condition.       | Site Sidewalk &<br>Walkways<br>Paving                       | Between<br>Playground and<br>Campus Gate. | Eric Jackson          | Fireman         |            |
| Yes                                       | Protruding<br>Elements | Missing Bottom<br>Rail with a<br>protruding<br>Metal is a<br>potential hazard<br>Condition.       | INTERIOR  <br>STAIRS/RAMP<br>S: INTERIOR  <br>Railings      | Stair H/4                                 | Eric Jackson          | Fireman         |            |
| Yes                                       | Tripping Hazard        | Sinking Paver at<br>the transition to<br>stair is a<br>potential<br>tripping hazard<br>condition. | SITE   PAVING<br>  Site Sidewalks<br>& Walkways  <br>Pavers | Near Exit 4                               | Eric Jackson          | Fireman         |            |