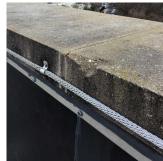

#### AREAWAY WALLS: CRACKS AND SPALLING

Print Date: 6/28/2024

Deficiency Quantity 20
Quantity Uom S.F.
Potential Action REPAIR
Urgency of Action PRIORITY 3
Purpose of Action LEVEL 2

Q686 Architectural Inspection