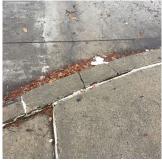

**Priority Condition** 

| Priority<br>Condition Exist<br>Last Year? | Priority<br>Category   | Condition<br>Description                                                                          | Component<br>Affected                                       | Location<br>Description                   | Person(s)<br>Notified | Person(s) Title | PhotoImage |
|-------------------------------------------|------------------------|---------------------------------------------------------------------------------------------------|-------------------------------------------------------------|-------------------------------------------|-----------------------|-----------------|------------|
| No                                        | Protruding<br>Elements | Broken mirror<br>with sharp edges<br>is a hazardous<br>condition.                                 | INTERIOR  <br>GYMNASIUM  <br>Walls                          | Room 1025A                                | Eric Jackson          | Fireman         |            |
| No                                        | Tripping Hazard        | Protruding Metal in Sidewalk Walkway from removed Sign Post is a tripping hazard condition.       | Site Sidewalk &<br>Walkways<br>Paving                       | Between<br>Playground and<br>Campus Gate. | Eric Jackson          | Fireman         |            |
| Yes                                       | Protruding<br>Elements | Missing Bottom<br>Rail with a<br>protruding<br>Metal is a<br>potential hazard<br>Condition.       | INTERIOR  <br>STAIRS/RAMP<br>S: INTERIOR  <br>Railings      | Stair H/4                                 | Eric Jackson          | Fireman         |            |
| Yes                                       | Tripping Hazard        | Sinking Paver at<br>the transition to<br>stair is a<br>potential<br>tripping hazard<br>condition. | SITE   PAVING<br>  Site Sidewalks<br>& Walkways  <br>Pavers | Near Exit 4                               | Eric Jackson          | Fireman         |            |