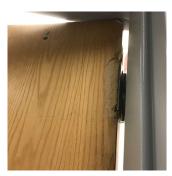

Purpose of Action LEVEL 2

Roof 1

Violations No violations recorded.

| CORNICE          | Does not Exist                             |
|------------------|--------------------------------------------|
| DOORS            | Inspected                                  |
| DOORS AND FRAMES | Inspected                                  |
| Condition        | 3 - Fair                                   |
| Deficiency       | METAL: DETERIORATED DOOR AND FRAME - MINOR |