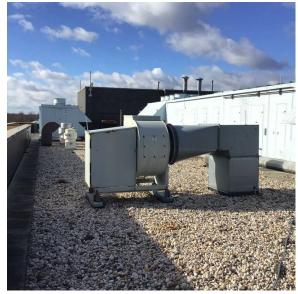

#### **Building Condition Assessment Survey 2023 - 2024**

Architectural Inspection Q686

Have any Systems/Major Building Components been upgraded?

Yes Systems:

Chimney repairs; Roof 8 - new Roof Garden, new Roof

Fence

Year: 2023

Systems: Skylight - repairs

ystems. Skyr

Year: 2021

Systems: Windows - Glazing repairs

Year: 2020

11. 2020

Systems: Foundation Walls - waterproofing

Year: 2016

Systems: New Penthouse (PH 2) at Roof 2

Year: 2014

Have there been any Building Additions?

Tandem Schools?

No No No

Leased Space?