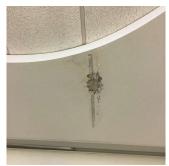

**Priority Condition** 

| Priority<br>Condition Exist<br>Last Year? | Priority<br>Category   | Condition<br>Description                                                                          | Component<br>Affected                                       | Location<br>Description                   | Person(s)<br>Notified | Person(s) Title | PhotoImage |
|-------------------------------------------|------------------------|---------------------------------------------------------------------------------------------------|-------------------------------------------------------------|-------------------------------------------|-----------------------|-----------------|------------|
| No                                        | Protruding<br>Elements | Broken mirror<br>with sharp edges<br>is a hazardous<br>condition.                                 | INTERIOR  <br>GYMNASIUM  <br>Walls                          | Room 1025A                                | Eric Jackson          | Fireman         |            |
| No                                        | Tripping Hazard        | Protruding Metal in Sidewalk Walkway from removed Sign Post is a tripping hazard condition.       | Site Sidewalk &<br>Walkways<br>Paving                       | Between<br>Playground and<br>Campus Gate. | Eric Jackson          | Fireman         |            |
| Yes                                       | Protruding<br>Elements | Missing Bottom<br>Rail with a<br>protruding<br>Metal is a<br>potential hazard<br>Condition.       | INTERIOR  <br>STAIRS/RAMP<br>S: INTERIOR  <br>Railings      | Stair H/4                                 | Eric Jackson          | Fireman         |            |
| Yes                                       | Tripping Hazard        | Sinking Paver at<br>the transition to<br>stair is a<br>potential<br>tripping hazard<br>condition. | SITE   PAVING<br>  Site Sidewalks<br>& Walkways  <br>Pavers | Near Exit 4                               | Eric Jackson          | Fireman         |            |