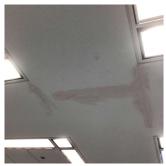

Roof 1

Violations No violations recorded.

Deficiency CAST STONE: DETERIORATED TRANSVERSE JOINTS

G686 C N N GRAND COLUMN COLUMN

Deficiency Quantity 100

Quantity Uom L.F.

Potential Action MAINTENANCE

Urgency of Action PRIORITY 3