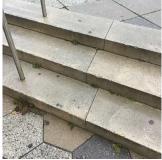

**Priority Condition** 

| Priority<br>Condition Exist<br>Last Year? | Priority<br>Category   | Condition<br>Description                                                                          | Component<br>Affected                                       | Location<br>Description                   | Person(s)<br>Notified | Person(s) Title | PhotoImage |
|-------------------------------------------|------------------------|---------------------------------------------------------------------------------------------------|-------------------------------------------------------------|-------------------------------------------|-----------------------|-----------------|------------|
| No                                        | Protruding<br>Elements | Broken mirror<br>with sharp edges<br>is a hazardous<br>condition.                                 | INTERIOR  <br>GYMNASIUM  <br>Walls                          | Room 1025A                                | Eric Jackson          | Fireman         |            |
| No                                        | Tripping Hazard        | Protruding Metal in Sidewalk Walkway from removed Sign Post is a tripping hazard condition.       | Site Sidewalk &<br>Walkways<br>Paving                       | Between<br>Playground and<br>Campus Gate. | Eric Jackson          | Fireman         |            |
| Yes                                       | Protruding<br>Elements | Missing Bottom<br>Rail with a<br>protruding<br>Metal is a<br>potential hazard<br>Condition.       | INTERIOR  <br>STAIRS/RAMP<br>S: INTERIOR  <br>Railings      | Stair H/4                                 | Eric Jackson          | Fireman         |            |
| Yes                                       | Tripping Hazard        | Sinking Paver at<br>the transition to<br>stair is a<br>potential<br>tripping hazard<br>condition. | SITE   PAVING<br>  Site Sidewalks<br>& Walkways  <br>Pavers | Near Exit 4                               | Eric Jackson          | Fireman         |            |