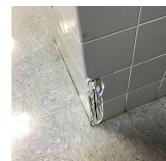

**Priority Condition** 

| Priority<br>Condition Exist<br>Last Year? | Priority<br>Category   | Condition<br>Description                                                                          | Component<br>Affected                                       | Location<br>Description                   | Person(s)<br>Notified | Person(s) Title | PhotoImage |
|-------------------------------------------|------------------------|---------------------------------------------------------------------------------------------------|-------------------------------------------------------------|-------------------------------------------|-----------------------|-----------------|------------|
| No                                        | Protruding<br>Elements | Broken mirror<br>with sharp edges<br>is a hazardous<br>condition.                                 | INTERIOR  <br>GYMNASIUM  <br>Walls                          | Room 1025A                                | Eric Jackson          | Fireman         |            |
| No                                        | Tripping Hazard        | Protruding Metal in Sidewalk Walkway from removed Sign Post is a tripping hazard condition.       | Site Sidewalk &<br>Walkways<br>Paving                       | Between<br>Playground and<br>Campus Gate. | Eric Jackson          | Fireman         |            |
| Yes                                       | Protruding<br>Elements | Missing Bottom<br>Rail with a<br>protruding<br>Metal is a<br>potential hazard<br>Condition.       | INTERIOR  <br>STAIRS/RAMP<br>S: INTERIOR  <br>Railings      | Stair H/4                                 | Eric Jackson          | Fireman         |            |
| Yes                                       | Tripping Hazard        | Sinking Paver at<br>the transition to<br>stair is a<br>potential<br>tripping hazard<br>condition. | SITE   PAVING<br>  Site Sidewalks<br>& Walkways  <br>Pavers | Near Exit 4                               | Eric Jackson          | Fireman         |            |