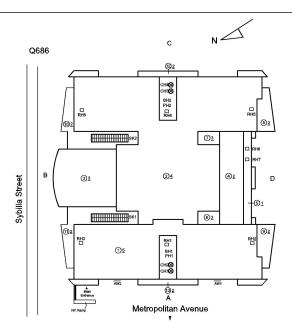

Deficiency

Roof Plan reference

Roof Plan reference

#### **Building Condition Assessment Survey 2023 - 2024**

Q686 Architectural Inspection Question Response **EXTERIOR** EXTERIOR WALLS Deficiency Quantity 30 Quantity Uom S.F. REPOINT Potential Action Urgency of Action PRIORITY 3 Purpose of Action LEVEL 2 Deficiency Photo1 Facade C Violations No violations recorded. Deficiency BRICK: CRACKS/DISPLACED/SPALLED BRICK AT BUILDING **CORNERS** Roof Plan reference CH**©** CH**©** BHZ PHZ DH4 Elevation Deficiency Quantity 20 Quantity Uom S.F. Potential Action REMOVE AND REBUILD PRIORITY 4 Urgency of Action Purpose of Action LEVEL 2