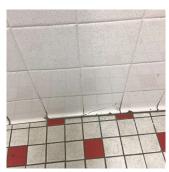

**Priority Condition** 

| Priority<br>Condition Exist<br>Last Year? | Priority<br>Category   | Condition<br>Description                                                                          | Component<br>Affected                                       | Location<br>Description                   | Person(s)<br>Notified | Person(s) Title | PhotoImage |
|-------------------------------------------|------------------------|---------------------------------------------------------------------------------------------------|-------------------------------------------------------------|-------------------------------------------|-----------------------|-----------------|------------|
| No                                        | Protruding<br>Elements | Broken mirror<br>with sharp edges<br>is a hazardous<br>condition.                                 | INTERIOR  <br>GYMNASIUM  <br>Walls                          | Room 1025A                                | Eric Jackson          | Fireman         |            |
| No                                        | Tripping Hazard        | Protruding Metal in Sidewalk Walkway from removed Sign Post is a tripping hazard condition.       | Site Sidewalk &<br>Walkways<br>Paving                       | Between<br>Playground and<br>Campus Gate. | Eric Jackson          | Fireman         |            |
| Yes                                       | Protruding<br>Elements | Missing Bottom<br>Rail with a<br>protruding<br>Metal is a<br>potential hazard<br>Condition.       | INTERIOR  <br>STAIRS/RAMP<br>S: INTERIOR  <br>Railings      | Stair H/4                                 | Eric Jackson          | Fireman         |            |
| Yes                                       | Tripping Hazard        | Sinking Paver at<br>the transition to<br>stair is a<br>potential<br>tripping hazard<br>condition. | SITE   PAVING<br>  Site Sidewalks<br>& Walkways  <br>Pavers | Near Exit 4                               | Eric Jackson          | Fireman         |            |