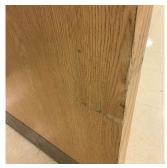

**Priority Condition** 

| Priority<br>Condition Exist<br>Last Year? | Priority<br>Category   | Condition<br>Description                                                                          | Component<br>Affected                                       | Location<br>Description                   | Person(s)<br>Notified | Person(s) Title | PhotoImage |
|-------------------------------------------|------------------------|---------------------------------------------------------------------------------------------------|-------------------------------------------------------------|-------------------------------------------|-----------------------|-----------------|------------|
| No                                        | Protruding<br>Elements | Broken mirror<br>with sharp edges<br>is a hazardous<br>condition.                                 | INTERIOR  <br>GYMNASIUM  <br>Walls                          | Room 1025A                                | Eric Jackson          | Fireman         |            |
| No                                        | Tripping Hazard        | Protruding Metal in Sidewalk Walkway from removed Sign Post is a tripping hazard condition.       | Site Sidewalk &<br>Walkways<br>Paving                       | Between<br>Playground and<br>Campus Gate. | Eric Jackson          | Fireman         |            |
| Yes                                       | Protruding<br>Elements | Missing Bottom<br>Rail with a<br>protruding<br>Metal is a<br>potential hazard<br>Condition.       | INTERIOR  <br>STAIRS/RAMP<br>S: INTERIOR  <br>Railings      | Stair H/4                                 | Eric Jackson          | Fireman         |            |
| Yes                                       | Tripping Hazard        | Sinking Paver at<br>the transition to<br>stair is a<br>potential<br>tripping hazard<br>condition. | SITE   PAVING<br>  Site Sidewalks<br>& Walkways  <br>Pavers | Near Exit 4                               | Eric Jackson          | Fireman         |            |