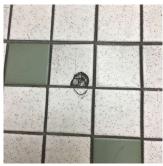

**Priority Condition** 

| Priority<br>Condition Exist<br>Last Year? | Priority<br>Category   | Condition<br>Description                                                                          | Component<br>Affected                                       | Location<br>Description                   | Person(s)<br>Notified | Person(s) Title | PhotoImage |
|-------------------------------------------|------------------------|---------------------------------------------------------------------------------------------------|-------------------------------------------------------------|-------------------------------------------|-----------------------|-----------------|------------|
| No                                        | Protruding<br>Elements | Broken mirror<br>with sharp edges<br>is a hazardous<br>condition.                                 | INTERIOR  <br>GYMNASIUM  <br>Walls                          | Room 1025A                                | Eric Jackson          | Fireman         |            |
| No                                        | Tripping Hazard        | Protruding Metal in Sidewalk Walkway from removed Sign Post is a tripping hazard condition.       | Site Sidewalk &<br>Walkways<br>Paving                       | Between<br>Playground and<br>Campus Gate. | Eric Jackson          | Fireman         |            |
| Yes                                       | Protruding<br>Elements | Missing Bottom<br>Rail with a<br>protruding<br>Metal is a<br>potential hazard<br>Condition.       | INTERIOR  <br>STAIRS/RAMP<br>S: INTERIOR  <br>Railings      | Stair H/4                                 | Eric Jackson          | Fireman         |            |
| Yes                                       | Tripping Hazard        | Sinking Paver at<br>the transition to<br>stair is a<br>potential<br>tripping hazard<br>condition. | SITE   PAVING<br>  Site Sidewalks<br>& Walkways  <br>Pavers | Near Exit 4                               | Eric Jackson          | Fireman         |            |