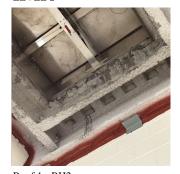

Condition 3 - Fair

Deficiency CONCRETE: WATER PENETRATION

Roof Plan reference

Deficiency Photo1

**Deficiency Quantity** 30 S.F. Quantity Uom Potential Action REPAIR PRIORITY 5 Urgency of Action Purpose of Action LEVEL 2