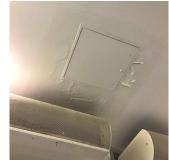

Deficiency

Roof Plan reference

#### AREAWAY WALLS: CRACKS AND SPALLING

Print Date: 6/28/2024

Deficiency Quantity 20
Quantity Uom S.F.
Potential Action REPAIR
Urgency of Action PRIORITY 3
Purpose of Action LEVEL 2

Q686 Architectural Inspection