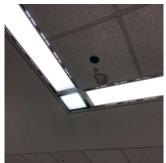

Condition 3 - Fair

Deficiency CONCRETE: WATER PENETRATION

Roof Plan reference

Deficiency Photo1

**Deficiency Quantity** 30 S.F. Quantity Uom Potential Action REPAIR PRIORITY 5 Urgency of Action Purpose of Action LEVEL 2