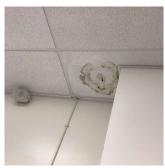

**Priority Condition** 

| Priority<br>Condition Exist<br>Last Year? | Priority<br>Category   | Condition<br>Description                                                                          | Component<br>Affected                                       | Location<br>Description                   | Person(s)<br>Notified | Person(s) Title | PhotoImage |
|-------------------------------------------|------------------------|---------------------------------------------------------------------------------------------------|-------------------------------------------------------------|-------------------------------------------|-----------------------|-----------------|------------|
| No                                        | Protruding<br>Elements | Broken mirror<br>with sharp edges<br>is a hazardous<br>condition.                                 | INTERIOR  <br>GYMNASIUM  <br>Walls                          | Room 1025A                                | Eric Jackson          | Fireman         |            |
| No                                        | Tripping Hazard        | Protruding Metal in Sidewalk Walkway from removed Sign Post is a tripping hazard condition.       | Site Sidewalk &<br>Walkways<br>Paving                       | Between<br>Playground and<br>Campus Gate. | Eric Jackson          | Fireman         |            |
| Yes                                       | Protruding<br>Elements | Missing Bottom<br>Rail with a<br>protruding<br>Metal is a<br>potential hazard<br>Condition.       | INTERIOR  <br>STAIRS/RAMP<br>S: INTERIOR  <br>Railings      | Stair H/4                                 | Eric Jackson          | Fireman         |            |
| Yes                                       | Tripping Hazard        | Sinking Paver at<br>the transition to<br>stair is a<br>potential<br>tripping hazard<br>condition. | SITE   PAVING<br>  Site Sidewalks<br>& Walkways  <br>Pavers | Near Exit 4                               | Eric Jackson          | Fireman         |            |