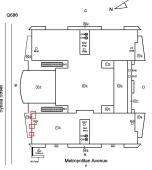

**Priority Condition** 

| Priority<br>Condition Exist<br>Last Year? | Priority<br>Category   | Condition<br>Description                                                                          | Component<br>Affected                                       | Location<br>Description                   | Person(s)<br>Notified | Person(s) Title | PhotoImage |
|-------------------------------------------|------------------------|---------------------------------------------------------------------------------------------------|-------------------------------------------------------------|-------------------------------------------|-----------------------|-----------------|------------|
| No                                        | Protruding<br>Elements | Broken mirror<br>with sharp edges<br>is a hazardous<br>condition.                                 | INTERIOR  <br>GYMNASIUM  <br>Walls                          | Room 1025A                                | Eric Jackson          | Fireman         |            |
| No                                        | Tripping Hazard        | Protruding Metal in Sidewalk Walkway from removed Sign Post is a tripping hazard condition.       | Site Sidewalk &<br>Walkways<br>Paving                       | Between<br>Playground and<br>Campus Gate. | Eric Jackson          | Fireman         |            |
| Yes                                       | Protruding<br>Elements | Missing Bottom<br>Rail with a<br>protruding<br>Metal is a<br>potential hazard<br>Condition.       | INTERIOR  <br>STAIRS/RAMP<br>S: INTERIOR  <br>Railings      | Stair H/4                                 | Eric Jackson          | Fireman         |            |
| Yes                                       | Tripping Hazard        | Sinking Paver at<br>the transition to<br>stair is a<br>potential<br>tripping hazard<br>condition. | SITE   PAVING<br>  Site Sidewalks<br>& Walkways  <br>Pavers | Near Exit 4                               | Eric Jackson          | Fireman         |            |