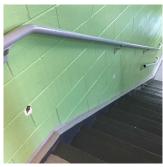

**Priority Condition** 

| Priority<br>Condition Exist<br>Last Year? | Priority<br>Category   | Condition<br>Description                                                                          | Component<br>Affected                                       | Location<br>Description                   | Person(s)<br>Notified | Person(s) Title | PhotoImage |
|-------------------------------------------|------------------------|---------------------------------------------------------------------------------------------------|-------------------------------------------------------------|-------------------------------------------|-----------------------|-----------------|------------|
| No                                        | Protruding<br>Elements | Broken mirror<br>with sharp edges<br>is a hazardous<br>condition.                                 | INTERIOR  <br>GYMNASIUM  <br>Walls                          | Room 1025A                                | Eric Jackson          | Fireman         |            |
| No                                        | Tripping Hazard        | Protruding Metal in Sidewalk Walkway from removed Sign Post is a tripping hazard condition.       | Site Sidewalk &<br>Walkways<br>Paving                       | Between<br>Playground and<br>Campus Gate. | Eric Jackson          | Fireman         |            |
| Yes                                       | Protruding<br>Elements | Missing Bottom<br>Rail with a<br>protruding<br>Metal is a<br>potential hazard<br>Condition.       | INTERIOR  <br>STAIRS/RAMP<br>S: INTERIOR  <br>Railings      | Stair H/4                                 | Eric Jackson          | Fireman         |            |
| Yes                                       | Tripping Hazard        | Sinking Paver at<br>the transition to<br>stair is a<br>potential<br>tripping hazard<br>condition. | SITE   PAVING<br>  Site Sidewalks<br>& Walkways  <br>Pavers | Near Exit 4                               | Eric Jackson          | Fireman         |            |