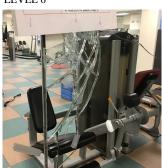

**Priority Condition** 

| Priority<br>Condition Exist<br>Last Year? | Priority<br>Category   | Condition<br>Description                                                                          | Component<br>Affected                                       | Location<br>Description                   | Person(s)<br>Notified | Person(s) Title | PhotoImage |
|-------------------------------------------|------------------------|---------------------------------------------------------------------------------------------------|-------------------------------------------------------------|-------------------------------------------|-----------------------|-----------------|------------|
| No                                        | Protruding<br>Elements | Broken mirror<br>with sharp edges<br>is a hazardous<br>condition.                                 | INTERIOR  <br>GYMNASIUM  <br>Walls                          | Room 1025A                                | Eric Jackson          | Fireman         |            |
| No                                        | Tripping Hazard        | Protruding Metal in Sidewalk Walkway from removed Sign Post is a tripping hazard condition.       | Site Sidewalk &<br>Walkways<br>Paving                       | Between<br>Playground and<br>Campus Gate. | Eric Jackson          | Fireman         |            |
| Yes                                       | Protruding<br>Elements | Missing Bottom<br>Rail with a<br>protruding<br>Metal is a<br>potential hazard<br>Condition.       | INTERIOR  <br>STAIRS/RAMP<br>S: INTERIOR  <br>Railings      | Stair H/4                                 | Eric Jackson          | Fireman         |            |
| Yes                                       | Tripping Hazard        | Sinking Paver at<br>the transition to<br>stair is a<br>potential<br>tripping hazard<br>condition. | SITE   PAVING<br>  Site Sidewalks<br>& Walkways  <br>Pavers | Near Exit 4                               | Eric Jackson          | Fireman         |            |