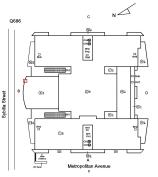

#### Inspection

| Question              | Response                  |
|-----------------------|---------------------------|
| Architectural         |                           |
| EXTERIOR              | Inspected                 |
| AREAWAY               | Inspected                 |
| Instance on AW1-AW2   | Inspected                 |
| Instance Condition    | 2 - Between Good and Fair |
| Instance Quantity     | 2                         |
| Instance Quantity Uom | EACH                      |

Deficiency

Roof Plan reference