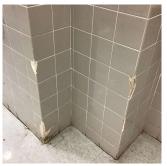

#### **Building Condition Assessment Survey 2023 - 2024**

Q686 Architectural Inspection Question Response **EXTERIOR** EXTERIOR WALLS Deficiency Quantity 30 Quantity Uom S.F. REPOINT Potential Action Urgency of Action PRIORITY 3 Purpose of Action LEVEL 2 Deficiency Photo1 Facade C Violations No violations recorded. Deficiency BRICK: CRACKS/DISPLACED/SPALLED BRICK AT BUILDING **CORNERS** Roof Plan reference CH**©** CH**©** BHZ PHZ DH4 Elevation Deficiency Quantity 20 Quantity Uom S.F. Potential Action REMOVE AND REBUILD PRIORITY 4 Urgency of Action Purpose of Action LEVEL 2