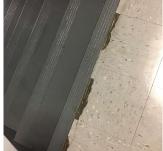

**Priority Condition** 

| Priority<br>Condition Exist<br>Last Year? | Priority<br>Category   | Condition<br>Description                                                                          | Component<br>Affected                                       | Location<br>Description                   | Person(s)<br>Notified | Person(s) Title | PhotoImage |
|-------------------------------------------|------------------------|---------------------------------------------------------------------------------------------------|-------------------------------------------------------------|-------------------------------------------|-----------------------|-----------------|------------|
| No                                        | Protruding<br>Elements | Broken mirror<br>with sharp edges<br>is a hazardous<br>condition.                                 | INTERIOR  <br>GYMNASIUM  <br>Walls                          | Room 1025A                                | Eric Jackson          | Fireman         |            |
| No                                        | Tripping Hazard        | Protruding Metal in Sidewalk Walkway from removed Sign Post is a tripping hazard condition.       | Site Sidewalk &<br>Walkways<br>Paving                       | Between<br>Playground and<br>Campus Gate. | Eric Jackson          | Fireman         |            |
| Yes                                       | Protruding<br>Elements | Missing Bottom<br>Rail with a<br>protruding<br>Metal is a<br>potential hazard<br>Condition.       | INTERIOR  <br>STAIRS/RAMP<br>S: INTERIOR  <br>Railings      | Stair H/4                                 | Eric Jackson          | Fireman         |            |
| Yes                                       | Tripping Hazard        | Sinking Paver at<br>the transition to<br>stair is a<br>potential<br>tripping hazard<br>condition. | SITE   PAVING<br>  Site Sidewalks<br>& Walkways  <br>Pavers | Near Exit 4                               | Eric Jackson          | Fireman         |            |