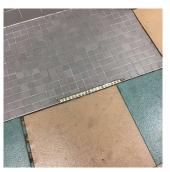

**Priority Condition** 

| Priority<br>Condition Exist<br>Last Year? | Priority<br>Category   | Condition<br>Description                                                                          | Component<br>Affected                                       | Location<br>Description                   | Person(s)<br>Notified | Person(s) Title | PhotoImage |
|-------------------------------------------|------------------------|---------------------------------------------------------------------------------------------------|-------------------------------------------------------------|-------------------------------------------|-----------------------|-----------------|------------|
| No                                        | Protruding<br>Elements | Broken mirror<br>with sharp edges<br>is a hazardous<br>condition.                                 | INTERIOR  <br>GYMNASIUM  <br>Walls                          | Room 1025A                                | Eric Jackson          | Fireman         |            |
| No                                        | Tripping Hazard        | Protruding Metal in Sidewalk Walkway from removed Sign Post is a tripping hazard condition.       | Site Sidewalk &<br>Walkways<br>Paving                       | Between<br>Playground and<br>Campus Gate. | Eric Jackson          | Fireman         |            |
| Yes                                       | Protruding<br>Elements | Missing Bottom<br>Rail with a<br>protruding<br>Metal is a<br>potential hazard<br>Condition.       | INTERIOR  <br>STAIRS/RAMP<br>S: INTERIOR  <br>Railings      | Stair H/4                                 | Eric Jackson          | Fireman         |            |
| Yes                                       | Tripping Hazard        | Sinking Paver at<br>the transition to<br>stair is a<br>potential<br>tripping hazard<br>condition. | SITE   PAVING<br>  Site Sidewalks<br>& Walkways  <br>Pavers | Near Exit 4                               | Eric Jackson          | Fireman         |            |