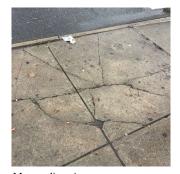

**Priority Condition** 

| Priority<br>Condition Exist<br>Last Year? | Priority<br>Category   | Condition<br>Description                                                                          | Component<br>Affected                                       | Location<br>Description                   | Person(s)<br>Notified | Person(s) Title | PhotoImage |
|-------------------------------------------|------------------------|---------------------------------------------------------------------------------------------------|-------------------------------------------------------------|-------------------------------------------|-----------------------|-----------------|------------|
| No                                        | Protruding<br>Elements | Broken mirror<br>with sharp edges<br>is a hazardous<br>condition.                                 | INTERIOR  <br>GYMNASIUM  <br>Walls                          | Room 1025A                                | Eric Jackson          | Fireman         |            |
| No                                        | Tripping Hazard        | Protruding Metal in Sidewalk Walkway from removed Sign Post is a tripping hazard condition.       | Site Sidewalk &<br>Walkways<br>Paving                       | Between<br>Playground and<br>Campus Gate. | Eric Jackson          | Fireman         |            |
| Yes                                       | Protruding<br>Elements | Missing Bottom<br>Rail with a<br>protruding<br>Metal is a<br>potential hazard<br>Condition.       | INTERIOR  <br>STAIRS/RAMP<br>S: INTERIOR  <br>Railings      | Stair H/4                                 | Eric Jackson          | Fireman         |            |
| Yes                                       | Tripping Hazard        | Sinking Paver at<br>the transition to<br>stair is a<br>potential<br>tripping hazard<br>condition. | SITE   PAVING<br>  Site Sidewalks<br>& Walkways  <br>Pavers | Near Exit 4                               | Eric Jackson          | Fireman         |            |