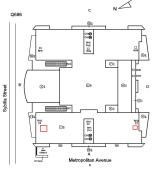

#### Inspection

| Question              | Response                  |
|-----------------------|---------------------------|
| Architectural         |                           |
| EXTERIOR              | Inspected                 |
| AREAWAY               | Inspected                 |
| Instance on AW1-AW2   | Inspected                 |
| Instance Condition    | 2 - Between Good and Fair |
| Instance Quantity     | 2                         |
| Instance Quantity Uom | EACH                      |

Deficiency

Roof Plan reference

#### AREAWAY WALLS: CRACKS AND SPALLING

Print Date: 6/28/2024

Deficiency Quantity 20
Quantity Uom S.F.
Potential Action REPAIR
Urgency of Action PRIORITY 3
Purpose of Action LEVEL 2

Q686 Architectural Inspection