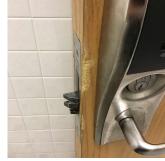

**Priority Condition** 

| Priority<br>Condition Exist<br>Last Year? | Priority<br>Category   | Condition<br>Description                                                                          | Component<br>Affected                                       | Location<br>Description                   | Person(s)<br>Notified | Person(s) Title | PhotoImage |
|-------------------------------------------|------------------------|---------------------------------------------------------------------------------------------------|-------------------------------------------------------------|-------------------------------------------|-----------------------|-----------------|------------|
| No                                        | Protruding<br>Elements | Broken mirror<br>with sharp edges<br>is a hazardous<br>condition.                                 | INTERIOR  <br>GYMNASIUM  <br>Walls                          | Room 1025A                                | Eric Jackson          | Fireman         |            |
| No                                        | Tripping Hazard        | Protruding Metal in Sidewalk Walkway from removed Sign Post is a tripping hazard condition.       | Site Sidewalk &<br>Walkways<br>Paving                       | Between<br>Playground and<br>Campus Gate. | Eric Jackson          | Fireman         |            |
| Yes                                       | Protruding<br>Elements | Missing Bottom<br>Rail with a<br>protruding<br>Metal is a<br>potential hazard<br>Condition.       | INTERIOR  <br>STAIRS/RAMP<br>S: INTERIOR  <br>Railings      | Stair H/4                                 | Eric Jackson          | Fireman         |            |
| Yes                                       | Tripping Hazard        | Sinking Paver at<br>the transition to<br>stair is a<br>potential<br>tripping hazard<br>condition. | SITE   PAVING<br>  Site Sidewalks<br>& Walkways  <br>Pavers | Near Exit 4                               | Eric Jackson          | Fireman         |            |