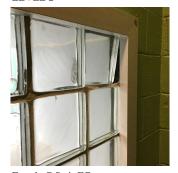

| Inspected                 |
| Material Type(s)     | Masonry, Steel            |
| Replacement Quantity | 73,000                    |
| Replacement Uom      | S.F.                      |
| T 4 A11 E 1          | T 1                       |

| Instance on All Facades | Inspected |
|-------------------------|-----------|
| Instance Condition      | 3 - Fair  |
| Instance Quantity       | 73,000    |
| Instance Quantity Uom   | S.F.      |

Deficiency

Roof Plan reference

#### GLASS BLOCK: CHIPPED/ BROKEN PIECES



#### **Building Condition Assessment Survey 2023 - 2024**

Response

Architectural Inspection Q686

EXTERIOR

Question

#### EXTERIOR WALLS

Elevation



Deficiency Quantity

Quantity Uom

S.F.

Potential Action

Urgency of Action

PRIORITY 4

Purpose of Action

LEVEL 2



Facade C Stair FG
No violations recorded.

Violations

Deficiency

Roof Plan reference

Deficiency Photo1

BRICK: MAJOR / THRU CRACKS



Elevation



Deficiency Quantity 20
Quantity Uom S.F.

Potential Action REMOVE AND REBUILD

#### **Building Condition Assessment Survey 2023 - 2024**

Architectural Inspection Q686

#### Question Response

#### **EXTERIOR**

#### EXTERIOR WALLS

Urgency of Action Purpose of Action Deficiency Photo1

#### PRIORITY 4

LEVEL 2



Facade D

No violations recorded.

# Violations Deficiency

Roof Plan reference

#### METAL PANEL: SEVERE DENTS



#### Elevation

Deficiency Quantity Quantity Uom Potential Action Urgency of Action Purpose of Action Deficiency Photo1



10 S.F.

REPLACE PRIORITY 4

LEVEL 2



Facade B

#### **Building Condition Assessment Survey