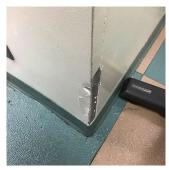

**Priority Condition** 

| Priority<br>Condition Exist<br>Last Year? | Priority<br>Category   | Condition<br>Description                                                                          | Component<br>Affected                                       | Location<br>Description                   | Person(s)<br>Notified | Person(s) Title | PhotoImage |
|-------------------------------------------|------------------------|---------------------------------------------------------------------------------------------------|-------------------------------------------------------------|-------------------------------------------|-----------------------|-----------------|------------|
| No                                        | Protruding<br>Elements | Broken mirror<br>with sharp edges<br>is a hazardous<br>condition.                                 | INTERIOR  <br>GYMNASIUM  <br>Walls                          | Room 1025A                                | Eric Jackson          | Fireman         |            |
| No                                        | Tripping Hazard        | Protruding Metal in Sidewalk Walkway from removed Sign Post is a tripping hazard condition.       | Site Sidewalk &<br>Walkways<br>Paving                       | Between<br>Playground and<br>Campus Gate. | Eric Jackson          | Fireman         |            |
| Yes                                       | Protruding<br>Elements | Missing Bottom<br>Rail with a<br>protruding<br>Metal is a<br>potential hazard<br>Condition.       | INTERIOR  <br>STAIRS/RAMP<br>S: INTERIOR  <br>Railings      | Stair H/4                                 | Eric Jackson          | Fireman         |            |
| Yes                                       | Tripping Hazard        | Sinking Paver at<br>the transition to<br>stair is a<br>potential<br>tripping hazard<br>condition. | SITE   PAVING<br>  Site Sidewalks<br>& Walkways  <br>Pavers | Near Exit 4                               | Eric Jackson          | Fireman         |            |