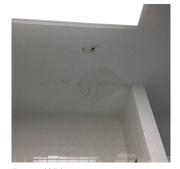

**Priority Condition** 

| Priority<br>Condition Exist<br>Last Year? | Priority<br>Category   | Condition<br>Description                                                                          | Component<br>Affected                                       | Location<br>Description                   | Person(s)<br>Notified | Person(s) Title | PhotoImage |
|-------------------------------------------|------------------------|---------------------------------------------------------------------------------------------------|-------------------------------------------------------------|-------------------------------------------|-----------------------|-----------------|------------|
| No                                        | Protruding<br>Elements | Broken mirror<br>with sharp edges<br>is a hazardous<br>condition.                                 | INTERIOR  <br>GYMNASIUM  <br>Walls                          | Room 1025A                                | Eric Jackson          | Fireman         |            |
| No                                        | Tripping Hazard        | Protruding Metal in Sidewalk Walkway from removed Sign Post is a tripping hazard condition.       | Site Sidewalk &<br>Walkways<br>Paving                       | Between<br>Playground and<br>Campus Gate. | Eric Jackson          | Fireman         |            |
| Yes                                       | Protruding<br>Elements | Missing Bottom<br>Rail with a<br>protruding<br>Metal is a<br>potential hazard<br>Condition.       | INTERIOR  <br>STAIRS/RAMP<br>S: INTERIOR  <br>Railings      | Stair H/4                                 | Eric Jackson          | Fireman         |            |
| Yes                                       | Tripping Hazard        | Sinking Paver at<br>the transition to<br>stair is a<br>potential<br>tripping hazard<br>condition. | SITE   PAVING<br>  Site Sidewalks<br>& Walkways  <br>Pavers | Near Exit 4                               | Eric Jackson          | Fireman         |            |