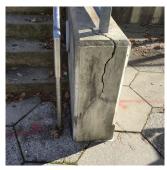

**Priority Condition** 

| Priority<br>Condition Exist<br>Last Year? | Priority<br>Category   | Condition<br>Description                                                                          | Component<br>Affected                                       | Location<br>Description                   | Person(s)<br>Notified | Person(s) Title | PhotoImage |
|-------------------------------------------|------------------------|---------------------------------------------------------------------------------------------------|-------------------------------------------------------------|-------------------------------------------|-----------------------|-----------------|------------|
| No                                        | Protruding<br>Elements | Broken mirror<br>with sharp edges<br>is a hazardous<br>condition.                                 | INTERIOR  <br>GYMNASIUM  <br>Walls                          | Room 1025A                                | Eric Jackson          | Fireman         |            |
| No                                        | Tripping Hazard        | Protruding Metal in Sidewalk Walkway from removed Sign Post is a tripping hazard condition.       | Site Sidewalk &<br>Walkways<br>Paving                       | Between<br>Playground and<br>Campus Gate. | Eric Jackson          | Fireman         |            |
| Yes                                       | Protruding<br>Elements | Missing Bottom<br>Rail with a<br>protruding<br>Metal is a<br>potential hazard<br>Condition.       | INTERIOR  <br>STAIRS/RAMP<br>S: INTERIOR  <br>Railings      | Stair H/4                                 | Eric Jackson          | Fireman         |            |
| Yes                                       | Tripping Hazard        | Sinking Paver at<br>the transition to<br>stair is a<br>potential<br>tripping hazard<br>condition. | SITE   PAVING<br>  Site Sidewalks<br>& Walkways  <br>Pavers | Near Exit 4                               | Eric Jackson          | Fireman         |            |