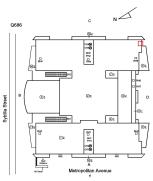

Condition 3 - Fair

Deficiency CONCRETE: WATER PENETRATION

Roof Plan reference

Deficiency Photo1

**Deficiency Quantity** 30 S.F. Quantity Uom Potential Action REPAIR PRIORITY 5 Urgency of Action Purpose of Action LEVEL 2

Print Date: 6/28/2024

Facade C

| Violations       | No violations recorded.           |
|------------------|-----------------------------------|
| CHIMNEY          | Inspected                         |
| Material Type(s) | Metal                             |
| Condition        | 2 - Between Good and Fair         |
| Deficiency       | No deficiencies recorded          |
| COPING           | Inspected                         |
| Condition        | 3 - Fair                          |
| Deficiency       | CAST STONE: CRACKED/BROKEN PIECES |

#### **Building Condition Assessment Survey 2023 - 2024**

Architectural Inspection Q686

Question

Response

EXTERIOR

COPING

Roof Plan reference

Deficiency Quantity 10
Quantity Uom L.F.
Potential Action REPLACE-IN-KIND
Urgency of Action PRIORITY 4

Purpose of Action LEVEL 2

Roof 2

Violations No violations recorded.

Deficiency

Roof Plan reference

Deficiency Photo1

CAST STONE: DISINTEGRATING / FREEZE THAW

Deficiency Quantity 30
Quantity Uom L.F.