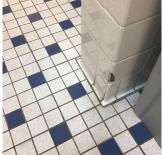

**Priority Condition** 

| Priority<br>Condition Exist<br>Last Year? | Priority<br>Category   | Condition<br>Description                                                                          | Component<br>Affected                                       | Location<br>Description                   | Person(s)<br>Notified | Person(s) Title | PhotoImage |
|-------------------------------------------|------------------------|---------------------------------------------------------------------------------------------------|-------------------------------------------------------------|-------------------------------------------|-----------------------|-----------------|------------|
| No                                        | Protruding<br>Elements | Broken mirror<br>with sharp edges<br>is a hazardous<br>condition.                                 | INTERIOR  <br>GYMNASIUM  <br>Walls                          | Room 1025A                                | Eric Jackson          | Fireman         |            |
| No                                        | Tripping Hazard        | Protruding Metal in Sidewalk Walkway from removed Sign Post is a tripping hazard condition.       | Site Sidewalk &<br>Walkways<br>Paving                       | Between<br>Playground and<br>Campus Gate. | Eric Jackson          | Fireman         |            |
| Yes                                       | Protruding<br>Elements | Missing Bottom<br>Rail with a<br>protruding<br>Metal is a<br>potential hazard<br>Condition.       | INTERIOR  <br>STAIRS/RAMP<br>S: INTERIOR  <br>Railings      | Stair H/4                                 | Eric Jackson          | Fireman         |            |
| Yes                                       | Tripping Hazard        | Sinking Paver at<br>the transition to<br>stair is a<br>potential<br>tripping hazard<br>condition. | SITE   PAVING<br>  Site Sidewalks<br>& Walkways  <br>Pavers | Near Exit 4                               | Eric Jackson          | Fireman         |            |