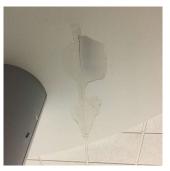

**Priority Condition** 

| Priority<br>Condition Exist<br>Last Year? | Priority<br>Category   | Condition<br>Description                                                                          | Component<br>Affected                                       | Location<br>Description                   | Person(s)<br>Notified | Person(s) Title | PhotoImage |
|-------------------------------------------|------------------------|---------------------------------------------------------------------------------------------------|-------------------------------------------------------------|-------------------------------------------|-----------------------|-----------------|------------|
| No                                        | Protruding<br>Elements | Broken mirror<br>with sharp edges<br>is a hazardous<br>condition.                                 | INTERIOR  <br>GYMNASIUM  <br>Walls                          | Room 1025A                                | Eric Jackson          | Fireman         |            |
| No                                        | Tripping Hazard        | Protruding Metal in Sidewalk Walkway from removed Sign Post is a tripping hazard condition.       | Site Sidewalk &<br>Walkways<br>Paving                       | Between<br>Playground and<br>Campus Gate. | Eric Jackson          | Fireman         |            |
| Yes                                       | Protruding<br>Elements | Missing Bottom<br>Rail with a<br>protruding<br>Metal is a<br>potential hazard<br>Condition.       | INTERIOR  <br>STAIRS/RAMP<br>S: INTERIOR  <br>Railings      | Stair H/4                                 | Eric Jackson          | Fireman         |            |
| Yes                                       | Tripping Hazard        | Sinking Paver at<br>the transition to<br>stair is a<br>potential<br>tripping hazard<br>condition. | SITE   PAVING<br>  Site Sidewalks<br>& Walkways  <br>Pavers | Near Exit 4                               | Eric Jackson          | Fireman         |            |