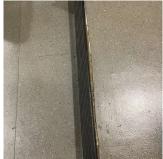

Condition 3 - Fair

Deficiency CONCRETE: WATER PENETRATION

Roof Plan reference

Deficiency Photo1

**Deficiency Quantity** 30 S.F. Quantity Uom Potential Action REPAIR PRIORITY 5 Urgency of Action Purpose of Action LEVEL 2