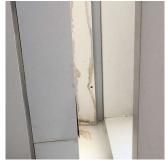

Condition 3 - Fair

Deficiency CONCRETE: WATER PENETRATION

Roof Plan reference

Deficiency Photo1

**Deficiency Quantity** 30 S.F. Quantity Uom Potential Action REPAIR PRIORITY 5 Urgency of Action Purpose of Action LEVEL 2