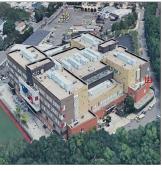

Eric Jackson

Fireman

Architectural Inspection Q686

Facade Photo

Main Entrance Photo

Facade A - Metropolitan Avenue

Roof 1 - Southwest view