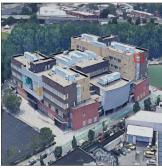

Eric Jackson

Fireman

Architectural Inspection Q686

Facade Photo

Main Entrance Photo

Facade A - Metropolitan Avenue

Roof 1 - Southwest view