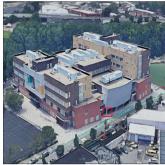

Eric Jackson

Fireman

Architectural Inspection Q686

Facade Photo

Main Entrance Photo

Facade A - Metropolitan Avenue

Roof 1 - Southwest view