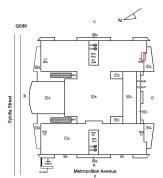

#### Inspection

| Question              | Response                  |
|-----------------------|---------------------------|
| Architectural         |                           |
| EXTERIOR              | Inspected                 |
| AREAWAY               | Inspected                 |
| Instance on AW1-AW2   | Inspected                 |
| Instance Condition    | 2 - Between Good and Fair |
| Instance Quantity     | 2                         |
| Instance Quantity Uom | EACH                      |

Deficiency

Roof Plan reference