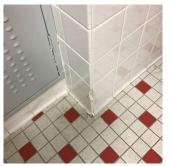

**Priority Condition** 

| Priority<br>Condition Exist<br>Last Year? | Priority<br>Category   | Condition<br>Description                                                                          | Component<br>Affected                                       | Location<br>Description                   | Person(s)<br>Notified | Person(s) Title | PhotoImage |
|-------------------------------------------|------------------------|---------------------------------------------------------------------------------------------------|-------------------------------------------------------------|-------------------------------------------|-----------------------|-----------------|------------|
| No                                        | Protruding<br>Elements | Broken mirror<br>with sharp edges<br>is a hazardous<br>condition.                                 | INTERIOR  <br>GYMNASIUM  <br>Walls                          | Room 1025A                                | Eric Jackson          | Fireman         |            |
| No                                        | Tripping Hazard        | Protruding Metal in Sidewalk Walkway from removed Sign Post is a tripping hazard condition.       | Site Sidewalk &<br>Walkways<br>Paving                       | Between<br>Playground and<br>Campus Gate. | Eric Jackson          | Fireman         |            |
| Yes                                       | Protruding<br>Elements | Missing Bottom<br>Rail with a<br>protruding<br>Metal is a<br>potential hazard<br>Condition.       | INTERIOR  <br>STAIRS/RAMP<br>S: INTERIOR  <br>Railings      | Stair H/4                                 | Eric Jackson          | Fireman         |            |
| Yes                                       | Tripping Hazard        | Sinking Paver at<br>the transition to<br>stair is a<br>potential<br>tripping hazard<br>condition. | SITE   PAVING<br>  Site Sidewalks<br>& Walkways  <br>Pavers | Near Exit 4                               | Eric Jackson          | Fireman         |            |