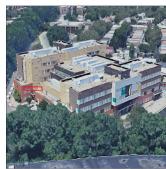

Eric Jackson

Fireman

Architectural Inspection Q686

Facade Photo

Main Entrance Photo

Facade A - Metropolitan Avenue

Roof 1 - Southwest view