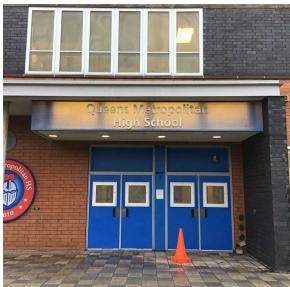

Eric Jackson

Fireman

Architectural Inspection Q686

Facade Photo

Main Entrance Photo

Facade A - Metropolitan Avenue

Roof 1 - Southwest view