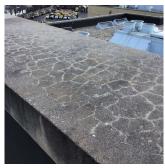

Condition 3 - Fair

Deficiency CONCRETE: WATER PENETRATION

Roof Plan reference

Deficiency Photo1

**Deficiency Quantity** 30 S.F. Quantity Uom Potential Action REPAIR PRIORITY 5 Urgency of Action Purpose of Action LEVEL 2