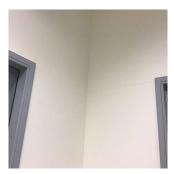

**Priority Condition** 

| Priority<br>Condition Exist<br>Last Year? | Priority<br>Category   | Condition<br>Description                                                                          | Component<br>Affected                                       | Location<br>Description                   | Person(s)<br>Notified | Person(s) Title | PhotoImage |
|-------------------------------------------|------------------------|---------------------------------------------------------------------------------------------------|-------------------------------------------------------------|-------------------------------------------|-----------------------|-----------------|------------|
| No                                        | Protruding<br>Elements | Broken mirror<br>with sharp edges<br>is a hazardous<br>condition.                                 | INTERIOR  <br>GYMNASIUM  <br>Walls                          | Room 1025A                                | Eric Jackson          | Fireman         |            |
| No                                        | Tripping Hazard        | Protruding Metal in Sidewalk Walkway from removed Sign Post is a tripping hazard condition.       | Site Sidewalk &<br>Walkways<br>Paving                       | Between<br>Playground and<br>Campus Gate. | Eric Jackson          | Fireman         |            |
| Yes                                       | Protruding<br>Elements | Missing Bottom<br>Rail with a<br>protruding<br>Metal is a<br>potential hazard<br>Condition.       | INTERIOR  <br>STAIRS/RAMP<br>S: INTERIOR  <br>Railings      | Stair H/4                                 | Eric Jackson          | Fireman         |            |
| Yes                                       | Tripping Hazard        | Sinking Paver at<br>the transition to<br>stair is a<br>potential<br>tripping hazard<br>condition. | SITE   PAVING<br>  Site Sidewalks<br>& Walkways  <br>Pavers | Near Exit 4                               | Eric Jackson          | Fireman         |            |