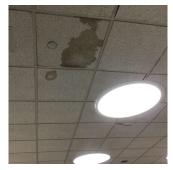

Condition 3 - Fair

Deficiency CONCRETE: WATER PENETRATION

Roof Plan reference

Deficiency Photo1

**Deficiency Quantity** 30 S.F. Quantity Uom Potential Action REPAIR PRIORITY 5 Urgency of Action Purpose of Action LEVEL 2