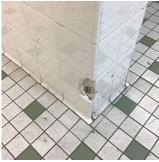

#### **Building Condition Assessment Survey 2023 - 2024**

Q686 Architectural Inspection Question Response **EXTERIOR** EXTERIOR WALLS Deficiency Quantity 30 Quantity Uom S.F. REPOINT Potential Action Urgency of Action PRIORITY 3 Purpose of Action LEVEL 2 Deficiency Photo1 Facade C Violations No violations recorded. Deficiency BRICK: CRACKS/DISPLACED/SPALLED BRICK AT BUILDING **CORNERS** Roof Plan reference CH**©** CH**©** BHZ PHZ DH4 Elevation Deficiency Quantity 20 Quantity Uom S.F. Potential Action REMOVE AND REBUILD PRIORITY 4 Urgency of Action Purpose of Action LEVEL 2