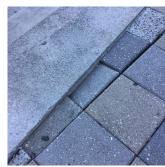

**Priority Condition** 

| Priority<br>Condition Exist<br>Last Year? | Priority<br>Category   | Condition<br>Description                                                                          | Component<br>Affected                                       | Location<br>Description                   | Person(s)<br>Notified | Person(s) Title | PhotoImage |
|-------------------------------------------|------------------------|---------------------------------------------------------------------------------------------------|-------------------------------------------------------------|-------------------------------------------|-----------------------|-----------------|------------|
| No                                        | Protruding<br>Elements | Broken mirror<br>with sharp edges<br>is a hazardous<br>condition.                                 | INTERIOR  <br>GYMNASIUM  <br>Walls                          | Room 1025A                                | Eric Jackson          | Fireman         |            |
| No                                        | Tripping Hazard        | Protruding Metal in Sidewalk Walkway from removed Sign Post is a tripping hazard condition.       | Site Sidewalk &<br>Walkways<br>Paving                       | Between<br>Playground and<br>Campus Gate. | Eric Jackson          | Fireman         |            |
| Yes                                       | Protruding<br>Elements | Missing Bottom<br>Rail with a<br>protruding<br>Metal is a<br>potential hazard<br>Condition.       | INTERIOR  <br>STAIRS/RAMP<br>S: INTERIOR  <br>Railings      | Stair H/4                                 | Eric Jackson          | Fireman         |            |
| Yes                                       | Tripping Hazard        | Sinking Paver at<br>the transition to<br>stair is a<br>potential<br>tripping hazard<br>condition. | SITE   PAVING<br>  Site Sidewalks<br>& Walkways  <br>Pavers | Near Exit 4                               | Eric Jackson          | Fireman         |            |