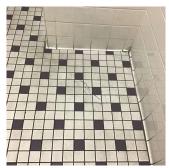

**Priority Condition** 

| Priority<br>Condition Exist<br>Last Year? | Priority<br>Category   | Condition<br>Description                                                                          | Component<br>Affected                                       | Location<br>Description                   | Person(s)<br>Notified | Person(s) Title | PhotoImage |
|-------------------------------------------|------------------------|---------------------------------------------------------------------------------------------------|-------------------------------------------------------------|-------------------------------------------|-----------------------|-----------------|------------|
| No                                        | Protruding<br>Elements | Broken mirror<br>with sharp edges<br>is a hazardous<br>condition.                                 | INTERIOR  <br>GYMNASIUM  <br>Walls                          | Room 1025A                                | Eric Jackson          | Fireman         |            |
| No                                        | Tripping Hazard        | Protruding Metal in Sidewalk Walkway from removed Sign Post is a tripping hazard condition.       | Site Sidewalk &<br>Walkways<br>Paving                       | Between<br>Playground and<br>Campus Gate. | Eric Jackson          | Fireman         |            |
| Yes                                       | Protruding<br>Elements | Missing Bottom<br>Rail with a<br>protruding<br>Metal is a<br>potential hazard<br>Condition.       | INTERIOR  <br>STAIRS/RAMP<br>S: INTERIOR  <br>Railings      | Stair H/4                                 | Eric Jackson          | Fireman         |            |
| Yes                                       | Tripping Hazard        | Sinking Paver at<br>the transition to<br>stair is a<br>potential<br>tripping hazard<br>condition. | SITE   PAVING<br>  Site Sidewalks<br>& Walkways  <br>Pavers | Near Exit 4                               | Eric Jackson          | Fireman         |            |