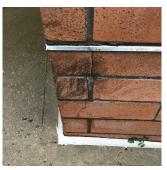

#### **Building Condition Assessment Survey 2023 - 2024**

Q686 Architectural Inspection Question Response **EXTERIOR** EXTERIOR WALLS Deficiency Quantity 30 Quantity Uom S.F. REPOINT Potential Action Urgency of Action PRIORITY 3 Purpose of Action LEVEL 2 Deficiency Photo1 Facade C Violations No violations recorded. Deficiency BRICK: CRACKS/DISPLACED/SPALLED BRICK AT BUILDING **CORNERS** Roof Plan reference CH**©** CH**©** BHZ PHZ DH4 Elevation Deficiency Quantity 20 Quantity Uom S.F. Potential Action REMOVE AND REBUILD PRIORITY 4 Urgency of Action Purpose of Action LEVEL 2