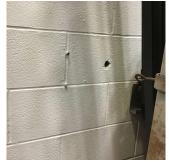

**Priority Condition** 

| Priority<br>Condition Exist<br>Last Year? | Priority<br>Category   | Condition<br>Description                                                                          | Component<br>Affected                                       | Location<br>Description                   | Person(s)<br>Notified | Person(s) Title | PhotoImage |
|-------------------------------------------|------------------------|---------------------------------------------------------------------------------------------------|-------------------------------------------------------------|-------------------------------------------|-----------------------|-----------------|------------|
| No                                        | Protruding<br>Elements | Broken mirror<br>with sharp edges<br>is a hazardous<br>condition.                                 | INTERIOR  <br>GYMNASIUM  <br>Walls                          | Room 1025A                                | Eric Jackson          | Fireman         |            |
| No                                        | Tripping Hazard        | Protruding Metal in Sidewalk Walkway from removed Sign Post is a tripping hazard condition.       | Site Sidewalk &<br>Walkways<br>Paving                       | Between<br>Playground and<br>Campus Gate. | Eric Jackson          | Fireman         |            |
| Yes                                       | Protruding<br>Elements | Missing Bottom<br>Rail with a<br>protruding<br>Metal is a<br>potential hazard<br>Condition.       | INTERIOR  <br>STAIRS/RAMP<br>S: INTERIOR  <br>Railings      | Stair H/4                                 | Eric Jackson          | Fireman         |            |
| Yes                                       | Tripping Hazard        | Sinking Paver at<br>the transition to<br>stair is a<br>potential<br>tripping hazard<br>condition. | SITE   PAVING<br>  Site Sidewalks<br>& Walkways  <br>Pavers | Near Exit 4                               | Eric Jackson          | Fireman         |            |