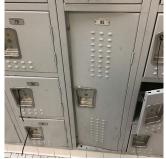

**Priority Condition** 

| Priority<br>Condition Exist<br>Last Year? | Priority<br>Category   | Condition<br>Description                                                                          | Component<br>Affected                                       | Location<br>Description                   | Person(s)<br>Notified | Person(s) Title | PhotoImage |
|-------------------------------------------|------------------------|---------------------------------------------------------------------------------------------------|-------------------------------------------------------------|-------------------------------------------|-----------------------|-----------------|------------|
| No                                        | Protruding<br>Elements | Broken mirror<br>with sharp edges<br>is a hazardous<br>condition.                                 | INTERIOR  <br>GYMNASIUM  <br>Walls                          | Room 1025A                                | Eric Jackson          | Fireman         |            |
| No                                        | Tripping Hazard        | Protruding Metal in Sidewalk Walkway from removed Sign Post is a tripping hazard condition.       | Site Sidewalk &<br>Walkways<br>Paving                       | Between<br>Playground and<br>Campus Gate. | Eric Jackson          | Fireman         |            |
| Yes                                       | Protruding<br>Elements | Missing Bottom<br>Rail with a<br>protruding<br>Metal is a<br>potential hazard<br>Condition.       | INTERIOR  <br>STAIRS/RAMP<br>S: INTERIOR  <br>Railings      | Stair H/4                                 | Eric Jackson          | Fireman         |            |
| Yes                                       | Tripping Hazard        | Sinking Paver at<br>the transition to<br>stair is a<br>potential<br>tripping hazard<br>condition. | SITE   PAVING<br>  Site Sidewalks<br>& Walkways  <br>Pavers | Near Exit 4                               | Eric Jackson          | Fireman         |            |