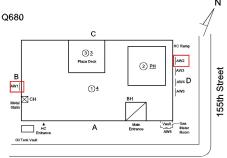

# 87th Road

| Question              | Response                                                                                                                                                                                                                                                                                                                                                                                                                                                                                                                                                                                                                                                                                                                                                                                                                                                                                                                                                                                                                                                                                                                                                                                                                                                                                                                                                                                                                                                                                                                                                                                                                                                                                                                                                                                                                                                                                                                                                                                                                                                                                                                      |
|-----------------------|-------------------------------------------------------------------------------------------------------------------------------------------------------------------------------------------------------------------------------------------------------------------------------------------------------------------------------------------------------------------------------------------------------------------------------------------------------------------------------------------------------------------------------------------------------------------------------------------------------------------------------------------------------------------------------------------------------------------------------------------------------------------------------------------------------------------------------------------------------------------------------------------------------------------------------------------------------------------------------------------------------------------------------------------------------------------------------------------------------------------------------------------------------------------------------------------------------------------------------------------------------------------------------------------------------------------------------------------------------------------------------------------------------------------------------------------------------------------------------------------------------------------------------------------------------------------------------------------------------------------------------------------------------------------------------------------------------------------------------------------------------------------------------------------------------------------------------------------------------------------------------------------------------------------------------------------------------------------------------------------------------------------------------------------------------------------------------------------------------------------------------|
| Architectural         |                                                                                                                                                                                                                                                                                                                                                                                                                                                                                                                                                                                                                                                                                                                                                                                                                                                                                                                                                                                                                                                                                                                                                                                                                                                                                                                                                                                                                                                                                                                                                                                                                                                                                                                                                                                                                                                                                                                                                                                                                                                                                                                               |
| EXTERIOR              | Inspected                                                                                                                                                                                                                                                                                                                                                                                                                                                                                                                                                                                                                                                                                                                                                                                                                                                                                                                                                                                                                                                                                                                                                                                                                                                                                                                                                                                                                                                                                                                                                                                                                                                                                                                                                                                                                                                                                                                                                                                                                                                                                                                     |
| AREAWAY               | Inspected                                                                                                                                                                                                                                                                                                                                                                                                                                                                                                                                                                                                                                                                                                                                                                                                                                                                                                                                                                                                                                                                                                                                                                                                                                                                                                                                                                                                                                                                                                                                                                                                                                                                                                                                                                                                                                                                                                                                                                                                                                                                                                                     |
| Instance on AW1-AW6   | Inspected                                                                                                                                                                                                                                                                                                                                                                                                                                                                                                                                                                                                                                                                                                                                                                                                                                                                                                                                                                                                                                                                                                                                                                                                                                                                                                                                                                                                                                                                                                                                                                                                                                                                                                                                                                                                                                                                                                                                                                                                                                                                                                                     |
| Instance Condition    | 3 - Fair                                                                                                                                                                                                                                                                                                                                                                                                                                                                                                                                                                                                                                                                                                                                                                                                                                                                                                                                                                                                                                                                                                                                                                                                                                                                                                                                                                                                                                                                                                                                                                                                                                                                                                                                                                                                                                                                                                                                                                                                                                                                                                                      |
| Instance Quantity     | 6                                                                                                                                                                                                                                                                                                                                                                                                                                                                                                                                                                                                                                                                                                                                                                                                                                                                                                                                                                                                                                                                                                                                                                                                                                                                                                                                                                                                                                                                                                                                                                                                                                                                                                                                                                                                                                                                                                                                                                                                                                                                                                                             |
| Instance Quantity Uom | EACH                                                                                                                                                                                                                                                                                                                                                                                                                                                                                                                                                                                                                                                                                                                                                                                                                                                                                                                                                                                                                                                                                                                                                                                                                                                                                                                                                                                                                                                                                                                                                                                                                                                                                                                                                                                                                                                                                                                                                                                                                                                                                                                          |
| Deficiency            | AREAWAY WALLS: CRACKS AND SPALLING                                                                                                                                                                                                                                                                                                                                                                                                                                                                                                                                                                                                                                                                                                                                                                                                                                                                                                                                                                                                                                                                                                                                                                                                                                                                                                                                                                                                                                                                                                                                                                                                                                                                                                                                                                                                                                                                                                                                                                                                                                                                                            |
| Roof Plan reference   | Q680  C  Plus Dock  A  Sults  CH  Sults  OI Tank Vand  OI |
| Deficiency Quantity   | 87th Road                                                                                                                                                                                                                                                                                                                                                                                                                                                                                                                                                                                                                                                                                                                                                                                                                                                                                                                                                                                                                                                                                                                                                                                                                                                                                                                                                                                                                                                                                                                                                                                                                                                                                                                                                                                                                                                                                                                                                                                                                                                                                                                     |
| Quantity Uom          | S.F.                                                                                                                                                                                                                                                                                                                                                                                                                                                                                                                                                                                                                                                                                                                                                                                                                                                                                                                                                                                                                                                                                                                                                                                                                                                                                                                                                                                                                                                                                                                                                                                                                                                                                                                                                                                                                                                                                                                                                                                                                                                                                                                          |
| Quantity Com          |                                                                                                                                                                                                                                                                                                                                                                                                                                                                                                                                                                                                                                                                                                                                                                                                                                                                                                                                                                                                                                                                                                                                                                                                                                                                                                                                                                                                                                                                                                                                                                                                                                                                                                                                                                                                                                                                                                                                                                                                                                                                                                                               |

#### **Building Condition Assessment Survey 2023 - 2024**

Q680 Architectural Inspection Question Response **EXTERIOR** COPING Inspected 3 - Fair Condition Deficiency CAST STONE: DETERIORATED TRANSVERSE JOINTS Roof Plan reference Q680 33 Plaza Deck 155th Street ①4 87th Road Deficiency Quantity 20 Quantity Uom L.F. Potential Action MAINTENANCE PRIORITY 3 Urgency of Action LEVEL 2 Purpose of Action Deficiency Photo1 Roof 1 Violations No violations recorded. CAST STONE: CRACKED/BROKEN PIECES Deficiency Roof Plan reference Q680 С 33 Plaza Deck 155th Street <u> 1)4</u> Α 87th Road Deficiency Quantity 10 Quantity Uom L.F. Potential Action REPLACE-IN-KIND