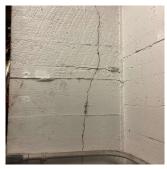

# **Building Condition Assessment Survey 2023 - 2024**

Architectural Inspection Q680

| estion                  | Response                         |
|-------------------------|----------------------------------|
| EXTERIOR                |                                  |
| DOORS                   | Inspected                        |
| LINTELS                 | Inspected                        |
| Deficiency              | No deficiencies recorded         |
| TRANSOM/SIDE LIGHT      | Inspected                        |
| Condition               | 2 - Between Good and Fair        |
| Deficiency              | No deficiencies recorded         |
| EXTERIOR WALLS          | Inspected                        |
| Material Type(s)        | Masonry                          |
| Replacement Quantity    | 18,000                           |
| Replacement Uom         | S.F.                             |
| Instance on All Facades | Inspected                        |
| Instance Condition      | 3 - Fair                         |
| Instance Quantity       | 18,000                           |
| Instance Quantity Uom   | S.F.                             |
| D.C. :                  | PRIOR AMNOR OF LONG AND SPALLING |

Deficiency

Roof Plan reference

Elevation

Deficiency Quantity Quantity Uom Potential Action Urgency of Action Purpose of Action Deficiency Photo1 200 S.F. RESTITCH PRIORITY 3 LEVEL 2

Facade A