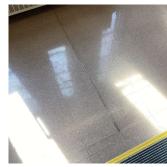

#### **Building Condition Assessment Survey 2023 - 2024**

Q680 Architectural Inspection Question Response **EXTERIOR** COPING Inspected 3 - Fair Condition Deficiency CAST STONE: DETERIORATED TRANSVERSE JOINTS Roof Plan reference Q680 33 Plaza Deck 155th Street ①4 87th Road Deficiency Quantity 20 Quantity Uom L.F. Potential Action MAINTENANCE PRIORITY 3 Urgency of Action LEVEL 2 Purpose of Action Deficiency Photo1 Roof 1 Violations No violations recorded. CAST STONE: CRACKED/BROKEN PIECES Deficiency Roof Plan reference Q680 С 33 Plaza Deck 155th Street <u> 1)4</u> Α 87th Road Deficiency Quantity 10 Quantity Uom L.F. Potential Action REPLACE-IN-KIND