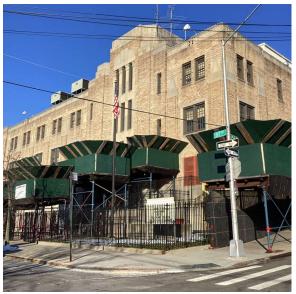

Tabatha Santiago Vidal Monroe

Custodian Fireman

Facade Photo

Corner of 87th Road and 155th Street -Northwest view

Architectural Inspection Q680

Main Entrance Photo

Facade A - 87th Road

Roof 1 - Northeast view