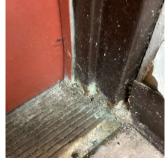

#### **EXTERIOR**

COPING Deficiency Photo1

Roof 1

Response

Violations No violations recorded.

| CORNICE          | Does not Exist                             |
|------------------|--------------------------------------------|
| DOORS            | Inspected                                  |
| DOORS AND FRAMES | Inspected                                  |
| Condition        | 3 - Fair                                   |
| Deficiency       | METAL: DETERIORATED DOOR AND FRAME - MINOR |

Deficiency Photo1

DETERIORATION Roof Plan reference

87th Road

| Deficiency Quantity | 3           |
|---------------------|-------------|
| Quantity Uom        | EACH        |
| Potential Action    | MAINTENANCE |
| Urgency of Action   | PRIORITY 3  |
| Purpose of Action   | LEVEL 2     |

Facade A

Violations No violations recorded.

| DOOR HARDWARE | Inspected                 |
|---------------|---------------------------|
| Condition     | 2 - Between Good and Fair |
| Deficiency    | No deficiencies recorded  |
| LINTELS       | Inspected                 |
| Condition     | 2 - Between Good and Fair |