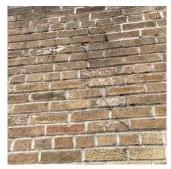

# **Building Condition Assessment Survey 2023 - 2024**

Architectural Inspection Q680

| estion                  | Response                         |
|-------------------------|----------------------------------|
| EXTERIOR                |                                  |
| DOORS                   | Inspected                        |
| LINTELS                 | Inspected                        |
| Deficiency              | No deficiencies recorded         |
| TRANSOM/SIDE LIGHT      | Inspected                        |
| Condition               | 2 - Between Good and Fair        |
| Deficiency              | No deficiencies recorded         |
| EXTERIOR WALLS          | Inspected                        |
| Material Type(s)        | Masonry                          |
| Replacement Quantity    | 18,000                           |
| Replacement Uom         | S.F.                             |
| Instance on All Facades | Inspected                        |
| Instance Condition      | 3 - Fair                         |
| Instance Quantity       | 18,000                           |
| Instance Quantity Uom   | S.F.                             |
| D.C. :                  | PRIOR AMNOR OF LONG AND SPALLING |

Deficiency

Roof Plan reference

Elevation

Deficiency Quantity Quantity Uom Potential Action Urgency of Action Purpose of Action Deficiency Photo1 200 S.F. RESTITCH PRIORITY 3 LEVEL 2

Facade A