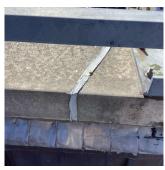

#### **Building Condition Assessment Survey 2023 - 2024**

Q680 Architectural Inspection Question Response **EXTERIOR** COPING Inspected 3 - Fair Condition Deficiency CAST STONE: DETERIORATED TRANSVERSE JOINTS Roof Plan reference Q680 33 Plaza Deck 155th Street ①4 87th Road Deficiency Quantity 20 Quantity Uom L.F. Potential Action MAINTENANCE PRIORITY 3 Urgency of Action LEVEL 2 Purpose of Action Deficiency Photo1 Roof 1 Violations No violations recorded. CAST STONE: CRACKED/BROKEN PIECES Deficiency Roof Plan reference Q680 С 33 Plaza Deck 155th Street <u> 1)4</u> Α 87th Road Deficiency Quantity 10 Quantity Uom L.F. Potential Action REPLACE-IN-KIND

PRIORITY 4

LEVEL 2

Urgency of Action

Purpose of Action

Architectural Inspection Q680