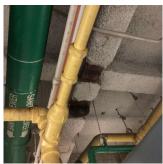

Yes

Systems: Partial Roofing repairs.

Year: 202

Systems: Plaza Deck (Pavers) - repairs

Year: 2021

Systems: Coping, Bulkhead/Penthouse - repairs

Year: 2020

Systems: Plaza Deck - replacement; Life Safety Stairs, Exterior

Stairs/Ramps, Vault-Bunkers - repairs

Year: 2018

Systems: Chimney - repairs

Year: 2016

Systems: Exterior Doors and Frames - repairs

Year: 2014

Systems: Roofing - repairs

Year: 2011