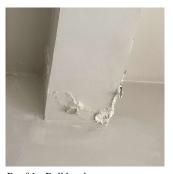

#### **EXTERIOR**

COPING Deficiency Photo1

Roof 1

Response

Violations No violations recorded.

| CORNICE          | Does not Exist                             |
|------------------|--------------------------------------------|
| DOORS            | Inspected                                  |
| DOORS AND FRAMES | Inspected                                  |
| Condition        | 3 - Fair                                   |
| Deficiency       | METAL: DETERIORATED DOOR AND FRAME - MINOR |

Deficiency Photo1

DETERIORATION Roof Plan reference

87th Road

| Deficiency Quantity | 3           |
|---------------------|-------------|
| Quantity Uom        | EACH        |
| Potential Action    | MAINTENANCE |
| Urgency of Action   | PRIORITY 3  |
| Purpose of Action   | LEVEL 2     |

Facade A

Violations No violations recorded.

| DOOR HARDWARE | Inspected                 |
|---------------|---------------------------|
| Condition     | 2 - Between Good and Fair |
| Deficiency    | No deficiencies recorded  |
| LINTELS       | Inspected                 |
| Condition     | 2 - Between Good and Fair |