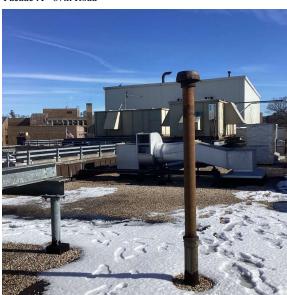

Facade D - AW2

Violations No violations recorded.

| AWNINGS AND CANOPIES | Inspected                 |
|----------------------|---------------------------|
| Condition            | 2 - Between Good and Fair |
| Deficiency           | No deficiencies recorded  |
| CHIMNEY              | Inspected                 |
| Material Type(s)     | Masonry                   |
| Condition            | 2 - Between Good and Fair |
| Deficiency           | No deficiencies recorded  |