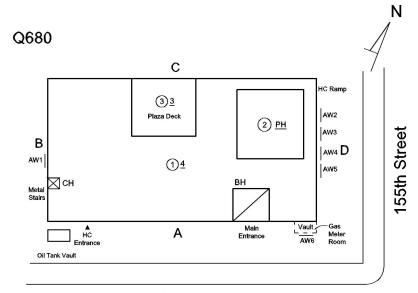

# 87th Road

| Question              | Response                                                                                                                                                                                                                                                                                                                                                                                                                                                                                                                                                                                                                                                                                                                                                                                                                                                                                                                                                                                                                                                                                                                                                                                                                                                                                                                                                                                                                                                                                                                                                                                                                                                                                                                                                                                                                                                                                                                                                                                                                                                                                                                      |
|-----------------------|-------------------------------------------------------------------------------------------------------------------------------------------------------------------------------------------------------------------------------------------------------------------------------------------------------------------------------------------------------------------------------------------------------------------------------------------------------------------------------------------------------------------------------------------------------------------------------------------------------------------------------------------------------------------------------------------------------------------------------------------------------------------------------------------------------------------------------------------------------------------------------------------------------------------------------------------------------------------------------------------------------------------------------------------------------------------------------------------------------------------------------------------------------------------------------------------------------------------------------------------------------------------------------------------------------------------------------------------------------------------------------------------------------------------------------------------------------------------------------------------------------------------------------------------------------------------------------------------------------------------------------------------------------------------------------------------------------------------------------------------------------------------------------------------------------------------------------------------------------------------------------------------------------------------------------------------------------------------------------------------------------------------------------------------------------------------------------------------------------------------------------|
| Architectural         |                                                                                                                                                                                                                                                                                                                                                                                                                                                                                                                                                                                                                                                                                                                                                                                                                                                                                                                                                                                                                                                                                                                                                                                                                                                                                                                                                                                                                                                                                                                                                                                                                                                                                                                                                                                                                                                                                                                                                                                                                                                                                                                               |
| EXTERIOR              | Inspected                                                                                                                                                                                                                                                                                                                                                                                                                                                                                                                                                                                                                                                                                                                                                                                                                                                                                                                                                                                                                                                                                                                                                                                                                                                                                                                                                                                                                                                                                                                                                                                                                                                                                                                                                                                                                                                                                                                                                                                                                                                                                                                     |
| AREAWAY               | Inspected                                                                                                                                                                                                                                                                                                                                                                                                                                                                                                                                                                                                                                                                                                                                                                                                                                                                                                                                                                                                                                                                                                                                                                                                                                                                                                                                                                                                                                                                                                                                                                                                                                                                                                                                                                                                                                                                                                                                                                                                                                                                                                                     |
| Instance on AW1-AW6   | Inspected                                                                                                                                                                                                                                                                                                                                                                                                                                                                                                                                                                                                                                                                                                                                                                                                                                                                                                                                                                                                                                                                                                                                                                                                                                                                                                                                                                                                                                                                                                                                                                                                                                                                                                                                                                                                                                                                                                                                                                                                                                                                                                                     |
| Instance Condition    | 3 - Fair                                                                                                                                                                                                                                                                                                                                                                                                                                                                                                                                                                                                                                                                                                                                                                                                                                                                                                                                                                                                                                                                                                                                                                                                                                                                                                                                                                                                                                                                                                                                                                                                                                                                                                                                                                                                                                                                                                                                                                                                                                                                                                                      |
| Instance Quantity     | 6                                                                                                                                                                                                                                                                                                                                                                                                                                                                                                                                                                                                                                                                                                                                                                                                                                                                                                                                                                                                                                                                                                                                                                                                                                                                                                                                                                                                                                                                                                                                                                                                                                                                                                                                                                                                                                                                                                                                                                                                                                                                                                                             |
| Instance Quantity Uom | EACH                                                                                                                                                                                                                                                                                                                                                                                                                                                                                                                                                                                                                                                                                                                                                                                                                                                                                                                                                                                                                                                                                                                                                                                                                                                                                                                                                                                                                                                                                                                                                                                                                                                                                                                                                                                                                                                                                                                                                                                                                                                                                                                          |
| Deficiency            | AREAWAY WALLS: CRACKS AND SPALLING                                                                                                                                                                                                                                                                                                                                                                                                                                                                                                                                                                                                                                                                                                                                                                                                                                                                                                                                                                                                                                                                                                                                                                                                                                                                                                                                                                                                                                                                                                                                                                                                                                                                                                                                                                                                                                                                                                                                                                                                                                                                                            |
| Roof Plan reference   | Q680  C  Plus Dock  A  Sults  CH  Sults  OI Tank Vand  OI |
| Deficiency Quantity   | 87th Road                                                                                                                                                                                                                                                                                                                                                                                                                                                                                                                                                                                                                                                                                                                                                                                                                                                                                                                                                                                                                                                                                                                                                                                                                                                                                                                                                                                                                                                                                                                                                                                                                                                                                                                                                                                                                                                                                                                                                                                                                                                                                                                     |
| Quantity Uom          | S.F.                                                                                                                                                                                                                                                                                                                                                                                                                                                                                                                                                                                                                                                                                                                                                                                                                                                                                                                                                                                                                                                                                                                                                                                                                                                                                                                                                                                                                                                                                                                                                                                                                                                                                                                                                                                                                                                                                                                                                                                                                                                                                                                          |
| Quantity Com          |                                                                                                                                                                                                                                                                                                                                                                                                                                                                                                                                                                                                                                                                                                                                                                                                                                                                                                                                                                                                                                                                                                                                                                                                                                                                                                                                                                                                                                                                                                                                                                                                                                                                                                                                                                                                                                                                                                                                                                                                                                                                                                                               |