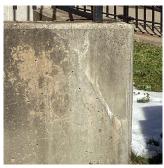

# **Building Condition Assessment Survey 2023 - 2024**

Architectural Inspection Q680

| estion                  | Response                         |
|-------------------------|----------------------------------|
| EXTERIOR                |                                  |
| DOORS                   | Inspected                        |
| LINTELS                 | Inspected                        |
| Deficiency              | No deficiencies recorded         |
| TRANSOM/SIDE LIGHT      | Inspected                        |
| Condition               | 2 - Between Good and Fair        |
| Deficiency              | No deficiencies recorded         |
| EXTERIOR WALLS          | Inspected                        |
| Material Type(s)        | Masonry                          |
| Replacement Quantity    | 18,000                           |
| Replacement Uom         | S.F.                             |
| Instance on All Facades | Inspected                        |
| Instance Condition      | 3 - Fair                         |
| Instance Quantity       | 18,000                           |
| Instance Quantity Uom   | S.F.                             |
| D.C. :                  | PRIOR AMNOR OF LONG AND SPALLING |

Deficiency

Roof Plan reference

Elevation

Deficiency Quantity Quantity Uom Potential Action Urgency of Action Purpose of Action Deficiency Photo1 200 S.F. RESTITCH PRIORITY 3 LEVEL 2

Facade A