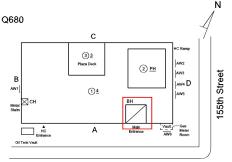

# 87th Road

| Question              | Response                                                                                                                                                                                                                                                                                                                                                                                                                                                                                                                                                                                                                                                                                                                                                                                                                                                                                                                                                                                                                                                                                                                                                                                                                                                                                                                                                                                                                                                                                                                                                                                                                                                                                                                                                                                                                                                                                                                                                                                                                                                                                                                      |
|-----------------------|-------------------------------------------------------------------------------------------------------------------------------------------------------------------------------------------------------------------------------------------------------------------------------------------------------------------------------------------------------------------------------------------------------------------------------------------------------------------------------------------------------------------------------------------------------------------------------------------------------------------------------------------------------------------------------------------------------------------------------------------------------------------------------------------------------------------------------------------------------------------------------------------------------------------------------------------------------------------------------------------------------------------------------------------------------------------------------------------------------------------------------------------------------------------------------------------------------------------------------------------------------------------------------------------------------------------------------------------------------------------------------------------------------------------------------------------------------------------------------------------------------------------------------------------------------------------------------------------------------------------------------------------------------------------------------------------------------------------------------------------------------------------------------------------------------------------------------------------------------------------------------------------------------------------------------------------------------------------------------------------------------------------------------------------------------------------------------------------------------------------------------|
| Architectural         |                                                                                                                                                                                                                                                                                                                                                                                                                                                                                                                                                                                                                                                                                                                                                                                                                                                                                                                                                                                                                                                                                                                                                                                                                                                                                                                                                                                                                                                                                                                                                                                                                                                                                                                                                                                                                                                                                                                                                                                                                                                                                                                               |
| EXTERIOR              | Inspected                                                                                                                                                                                                                                                                                                                                                                                                                                                                                                                                                                                                                                                                                                                                                                                                                                                                                                                                                                                                                                                                                                                                                                                                                                                                                                                                                                                                                                                                                                                                                                                                                                                                                                                                                                                                                                                                                                                                                                                                                                                                                                                     |
| AREAWAY               | Inspected                                                                                                                                                                                                                                                                                                                                                                                                                                                                                                                                                                                                                                                                                                                                                                                                                                                                                                                                                                                                                                                                                                                                                                                                                                                                                                                                                                                                                                                                                                                                                                                                                                                                                                                                                                                                                                                                                                                                                                                                                                                                                                                     |
| Instance on AW1-AW6   | Inspected                                                                                                                                                                                                                                                                                                                                                                                                                                                                                                                                                                                                                                                                                                                                                                                                                                                                                                                                                                                                                                                                                                                                                                                                                                                                                                                                                                                                                                                                                                                                                                                                                                                                                                                                                                                                                                                                                                                                                                                                                                                                                                                     |
| Instance Condition    | 3 - Fair                                                                                                                                                                                                                                                                                                                                                                                                                                                                                                                                                                                                                                                                                                                                                                                                                                                                                                                                                                                                                                                                                                                                                                                                                                                                                                                                                                                                                                                                                                                                                                                                                                                                                                                                                                                                                                                                                                                                                                                                                                                                                                                      |
| Instance Quantity     | 6                                                                                                                                                                                                                                                                                                                                                                                                                                                                                                                                                                                                                                                                                                                                                                                                                                                                                                                                                                                                                                                                                                                                                                                                                                                                                                                                                                                                                                                                                                                                                                                                                                                                                                                                                                                                                                                                                                                                                                                                                                                                                                                             |
| Instance Quantity Uom | EACH                                                                                                                                                                                                                                                                                                                                                                                                                                                                                                                                                                                                                                                                                                                                                                                                                                                                                                                                                                                                                                                                                                                                                                                                                                                                                                                                                                                                                                                                                                                                                                                                                                                                                                                                                                                                                                                                                                                                                                                                                                                                                                                          |
| Deficiency            | AREAWAY WALLS: CRACKS AND SPALLING                                                                                                                                                                                                                                                                                                                                                                                                                                                                                                                                                                                                                                                                                                                                                                                                                                                                                                                                                                                                                                                                                                                                                                                                                                                                                                                                                                                                                                                                                                                                                                                                                                                                                                                                                                                                                                                                                                                                                                                                                                                                                            |
| Roof Plan reference   | Q680  C  Plus Dock  A  Sults  CH  Sults  OI Tank Vand  OI |
| Deficiency Quantity   | 87th Road                                                                                                                                                                                                                                                                                                                                                                                                                                                                                                                                                                                                                                                                                                                                                                                                                                                                                                                                                                                                                                                                                                                                                                                                                                                                                                                                                                                                                                                                                                                                                                                                                                                                                                                                                                                                                                                                                                                                                                                                                                                                                                                     |
| Quantity Uom          | S.F.                                                                                                                                                                                                                                                                                                                                                                                                                                                                                                                                                                                                                                                                                                                                                                                                                                                                                                                                                                                                                                                                                                                                                                                                                                                                                                                                                                                                                                                                                                                                                                                                                                                                                                                                                                                                                                                                                                                                                                                                                                                                                                                          |
| Quantity Com          |                                                                                                                                                                                                                                                                                                                                                                                                                                                                                                                                                                                                                                                                                                                                                                                                                                                                                                                                                                                                                                                                                                                                                                                                                                                                                                                                                                                                                                                                                                                                                                                                                                                                                                                                                                                                                                                                                                                                                                                                                                                                                                                               |