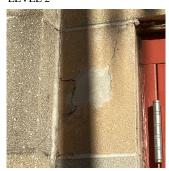

# **Building Condition Assessment Survey 2023 - 2024**

Architectural Inspection Q680

| estion                  | Response                         |
|-------------------------|----------------------------------|
| EXTERIOR                |                                  |
| DOORS                   | Inspected                        |
| LINTELS                 | Inspected                        |
| Deficiency              | No deficiencies recorded         |
| TRANSOM/SIDE LIGHT      | Inspected                        |
| Condition               | 2 - Between Good and Fair        |
| Deficiency              | No deficiencies recorded         |
| EXTERIOR WALLS          | Inspected                        |
| Material Type(s)        | Masonry                          |
| Replacement Quantity    | 18,000                           |
| Replacement Uom         | S.F.                             |
| Instance on All Facades | Inspected                        |
| Instance Condition      | 3 - Fair                         |
| Instance Quantity       | 18,000                           |
| Instance Quantity Uom   | S.F.                             |
| D.C. :                  | PRIOR AMNOR OF LONG AND SPALLING |

Deficiency

Roof Plan reference

Elevation

Deficiency Quantity Quantity Uom Potential Action Urgency of Action Purpose of Action Deficiency Photo1 200 S.F. RESTITCH PRIORITY 3 LEVEL 2

Facade A