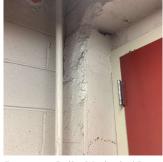

# **Building Condition Assessment Survey 2023 - 2024**

Architectural Inspection Q680

| estion                  | Response                         |
|-------------------------|----------------------------------|
| EXTERIOR                |                                  |
| DOORS                   | Inspected                        |
| LINTELS                 | Inspected                        |
| Deficiency              | No deficiencies recorded         |
| TRANSOM/SIDE LIGHT      | Inspected                        |
| Condition               | 2 - Between Good and Fair        |
| Deficiency              | No deficiencies recorded         |
| EXTERIOR WALLS          | Inspected                        |
| Material Type(s)        | Masonry                          |
| Replacement Quantity    | 18,000                           |
| Replacement Uom         | S.F.                             |
| Instance on All Facades | Inspected                        |
| Instance Condition      | 3 - Fair                         |
| Instance Quantity       | 18,000                           |
| Instance Quantity Uom   | S.F.                             |
| D.C. :                  | PRIOR AMNOR OF LONG AND SPALLING |

Deficiency

Roof Plan reference

Elevation

Deficiency Quantity Quantity Uom Potential Action Urgency of Action Purpose of Action Deficiency Photo1 200 S.F. RESTITCH PRIORITY 3 LEVEL 2

Facade A