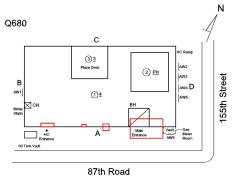

#### **Building Condition Assessment Survey 2023 - 2024**

Q680 Architectural Inspection Question Response **EXTERIOR** COPING Inspected 3 - Fair Condition Deficiency CAST STONE: DETERIORATED TRANSVERSE JOINTS Roof Plan reference Q680 33 Plaza Deck 155th Street ①4 87th Road Deficiency Quantity 20 Quantity Uom L.F. Potential Action MAINTENANCE PRIORITY 3 Urgency of Action LEVEL 2 Purpose of Action Deficiency Photo1 Roof 1 Violations No violations recorded. CAST STONE: CRACKED/BROKEN PIECES Deficiency Roof Plan reference Q680 С 33 Plaza Deck 155th Street <u> 1)4</u> Α 87th Road Deficiency Quantity 10 Quantity Uom L.F. Potential Action REPLACE-IN-KIND

PRIORITY 4

LEVEL 2

Urgency of Action

Purpose of Action

Architectural Inspection Q680