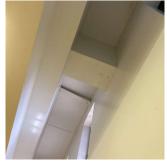

Facade D - AW2

Violations No violations recorded.

| AWNINGS AND CANOPIES | Inspected                 |
|----------------------|---------------------------|
| Condition            | 2 - Between Good and Fair |
| Deficiency           | No deficiencies recorded  |
| CHIMNEY              | Inspected                 |
| Material Type(s)     | Masonry                   |
| Condition            | 2 - Between Good and Fair |
| Deficiency           | No deficiencies recorded  |