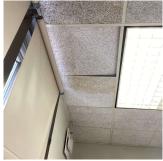

# **Building Condition Assessment Survey 2023 - 2024**

Q680 Architectural Inspection

| ysical Breakdown Structure |                         | Exists | Required | Complies | Deficiency | Assistive Fire<br>Listening Alarm<br>System Strobe |
|----------------------------|-------------------------|--------|----------|----------|------------|----------------------------------------------------|
| Rooms & Spaces             |                         |        |          |          |            |                                                    |
| Pool                       |                         | No     |          |          |            |                                                    |
| Science Lab                | Rooms 318, 322          | Yes    |          | Yes      |            |                                                    |
| Toilet Rooms (Boys)        | Basement, 1st-4th Floor | Yes    |          | Yes      |            |                                                    |
| Toilet Rooms (Girls)       | Basement, 1st-4th Floor | Yes    |          | Yes      |            |                                                    |
| Toilet Rooms (Staff)       | 1st-4th Floor           | Yes    |          | Yes      |            |                                                    |