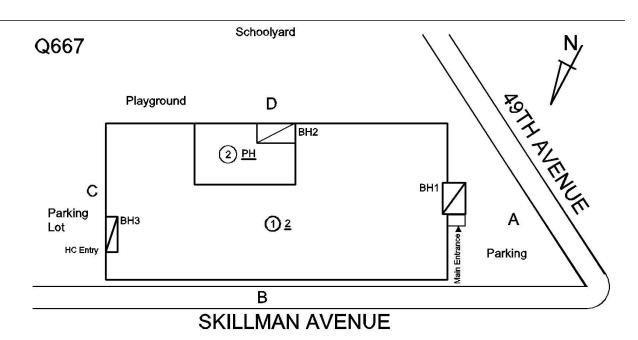

### Inspection

| Question      | Response       |
|---------------|----------------|
| Architectural |                |
| EXTERIOR      | Inspected      |
| AREAWAY       | Does not Exist |

| estion                                                                                                                                                                                           | Response                                                                                                                                                                                                                                                                                                                                                                                                                                             |
|--------------------------------------------------------------------------------------------------------------------------------------------------------------------------------------------------|------------------------------------------------------------------------------------------------------------------------------------------------------------------------------------------------------------------------------------------------------------------------------------------------------------------------------------------------------------------------------------------------------------------------------------------------------|
| XTERIOR                                                                                                                                                                                          |                                                                                                                                                                                                                                                                                                                                                                                                                                                      |
| AREAWAY                                                                                                                                                                                          |                                                                                                                                                                                                                                                                                                                                                                                                                                                      |
| AWNINGS AND CANOPIES                                                                                                                                                                             | Inspected                                                                                                                                                                                                                                                                                                                                                                                                                                            |
| Condition                                                                                                                                                                                        | 3 - Fair                                                                                                                                                                                                                                                                                                                                                                                                                                             |
| Deficiency                                                                                                                                                                                       | CONCRETE: MAJOR CRACKS/SPALLING                                                                                                                                                                                                                                                                                                                                                                                                                      |
| Roof Plan reference                                                                                                                                                                              | Q667 Schoolyard                                                                                                                                                                                                                                                                                                                                                                                                                                      |
|                                                                                                                                                                                                  | \ \ \ \ \ \ \ \ \ \ \ \ \ \ \ \ \ \ \                                                                                                                                                                                                                                                                                                                                                                                                                |
|                                                                                                                                                                                                  | Playground D  2 PH  BH2  Parking BH3                                                                                                                                                                                                                                                                                                                                                                                                                 |
|                                                                                                                                                                                                  | BH2 J                                                                                                                                                                                                                                                                                                                                                                                                                                                |
|                                                                                                                                                                                                  | ② PH BH1 7                                                                                                                                                                                                                                                                                                                                                                                                                                           |
|                                                                                                                                                                                                  | C Parking ABH3 (1)2                                                                                                                                                                                                                                                                                                                                                                                                                                  |
|                                                                                                                                                                                                  | Lot BH3 ①2                                                                                                                                                                                                                                                                                                                                                                                                                                           |
|                                                                                                                                                                                                  | Main Ele                                                                                                                                                                                                                                                                                                                                                                                                                                             |
|                                                                                                                                                                                                  | B<br>SKILLMAN AVENUE                                                                                                                                                                                                                                                                                                                                                                                                                                 |
| Deficiency Quantity                                                                                                                                                                              | 10                                                                                                                                                                                                                                                                                                                                                                                                                                                   |
| Quantity Uom                                                                                                                                                                                     | S.F.                                                                                                                                                                                                                                                                                                                                                                                                                                                 |
| Potential Action                                                                                                                                                                                 | REPAIR                                                                                                                                                                                                                                                                                                                                                                                                                                               |
| Urgency of Action                                                                                                                                                                                | PRIORITY 4                                                                                                                                                                                                                                                                                                                                                                                                                                           |
| Purpose of Action                                                                                                                                                                                | LEVEL 2                                                                                                                                                                                                                                                                                                                                                                                                                                              |
| Deficiency Photo1                                                                                                                                                                                |                                                                                                                                                                                                                                                                                                                                                                                                                                                      |
| Deficiency Friction                                                                                                                                                                              |                                                                                                                                                                                                                                                                                                                                                                                                                                                      |
|                                                                                                                                                                                                  |                                                                                                                                                                                                                                                                                                                                                                                                                                                      |
|                                                                                                                                                                                                  |                                                                                                                                                                                                                                                                                                                                                                                                                                                      |
|                                                                                                                                                                                                  |                                                                                                                                                                                                                                                                                                                                                                                                                                                      |
|                                                                                                                                                                                                  |                                                                                                                                                                                                                                                                                                                                                                                                                                                      |
|                                                                                                                                                                                                  |                                                                                                                                                                                                                                                                                                                                                                                                                                                      |
|                                                                                                                                                                                                  |                                                                                                                                                                                                                                                                                                                                                                                                                                                      |
|                                                                                                                                                                                                  |                                                                                                                                                                                                                                                                                                                                                                                                                                                      |
|                                                                                                                                                                                                  | Frank A                                                                                                                                                                                                                                                                                                                                                                                                                                              |
| Violations                                                                                                                                                                                       | Facade A  No violations recorded.                                                                                                                                                                                                                                                                                                                                                                                                                    |
|                                                                                                                                                                                                  | NO violations recorded.                                                                                                                                                                                                                                                                                                                                                                                                                              |
| CHIMNIEN                                                                                                                                                                                         |                                                                                                                                                                                                                                                                                                                                                                                                                                                      |
| CHIMNEY                                                                                                                                                                                          | Does not Exist                                                                                                                                                                                                                                                                                                                                                                                                                                       |
| COPING                                                                                                                                                                                           | Does not Exist                                                                                                                                                                                                                                                                                                                                                                                                                                       |
| COPING<br>CORNICE                                                                                                                                                                                | Does not Exist  Does not Exist                                                                                                                                                                                                                                                                                                                                                                                                                       |
| COPING CORNICE DOORS                                                                                                                                                                             | Does not Exist  Does not Exist  Inspected                                                                                                                                                                                                                                                                                                                                                                                                            |
| COPING CORNICE DOORS DOORS AND FRAMES                                                                                                                                                            | Does not Exist  Does not Exist  Inspected  Inspected                                                                                                                                                                                                                                                                                                                                                                                                 |
| COPING CORNICE DOORS DOORS AND FRAMES Condition                                                                                                                                                  | Does not Exist  Does not Exist  Inspected  Inspected  2 - Between Good and Fair                                                                                                                                                                                                                                                                                                                                                                      |
| COPING CORNICE DOORS DOORS AND FRAMES Condition Deficiency                                                                                                                                       | Does not Exist  Does not Exist  Inspected  Inspected  2 - Between Good and Fair  No deficiencies recorded                                                                                                                                                                                                                                                                                                                                            |
| COPING CORNICE DOORS DOORS AND FRAMES Condition                                                                                                                                                  | Does not Exist  Does not Exist  Inspected  Inspected  2 - Between Good and Fair  No deficiencies recorded  Inspected                                                                                                                                                                                                                                                                                                                                 |
| COPING CORNICE DOORS  DOORS AND FRAMES  Condition  Deficiency  DOOR HARDWARE  Condition                                                                                                          | Does not Exist  Does not Exist  Inspected  Inspected  2 - Between Good and Fair  No deficiencies recorded  Inspected  2 - Between Good and Fair                                                                                                                                                                                                                                                                                                      |
| COPING CORNICE  DOORS  DOORS AND FRAMES  Condition Deficiency  DOOR HARDWARE  Condition Deficiency                                                                                               | Does not Exist  Does not Exist  Inspected  Inspected  2 - Between Good and Fair  No deficiencies recorded  Inspected  2 - Between Good and Fair  No deficiencies recorded                                                                                                                                                                                                                                                                            |
| COPING CORNICE  DOORS  DOORS AND FRAMES  Condition Deficiency  DOOR HARDWARE  Condition Deficiency LINTELS                                                                                       | Does not Exist  Does not Exist  Inspected  Inspected  2 - Between Good and Fair  No deficiencies recorded  Inspected  2 - Between Good and Fair  No deficiencies recorded  Inspected  1 - Between Good and Fair  No deficiencies recorded  Inspected                                                                                                                                                                                                 |
| COPING CORNICE DOORS  DOORS AND FRAMES  Condition Deficiency  DOOR HARDWARE  Condition Deficiency  LINTELS Condition                                                                             | Does not Exist  Does not Exist  Inspected  Inspected  2 - Between Good and Fair  No deficiencies recorded  Inspected  2 - Between Good and Fair  No deficiencies recorded  Inspected  2 - Between Good and Fair  No deficiencies recorded  Inspected  2 - Between Good and Fair                                                                                                                                                                      |
| COPING CORNICE  DOORS  DOORS AND FRAMES  Condition Deficiency  DOOR HARDWARE  Condition Deficiency  LINTELS  Condition Deficiency                                                                | Does not Exist  Does not Exist  Inspected  Inspected  2 - Between Good and Fair  No deficiencies recorded  Inspected  2 - Between Good and Fair  No deficiencies recorded  Inspected  2 - Between Good and Fair  No deficiencies recorded  Inspected  2 - Between Good and Fair  No deficiencies recorded                                                                                                                                            |
| COPING  CORNICE  DOORS  DOORS AND FRAMES  Condition  Deficiency  DOOR HARDWARE  Condition  Deficiency  LINTELS  Condition  Deficiency  TRANSOM/SIDE LIGHT                                        | Does not Exist  Does not Exist  Inspected  Inspected  2 - Between Good and Fair  No deficiencies recorded  Inspected  2 - Between Good and Fair  No deficiencies recorded  Inspected  2 - Between Good and Fair  No deficiencies recorded  Inspected  2 - Between Good and Fair  No deficiencies recorded  Inspected                                                                                                                                 |
| COPING CORNICE  DOORS  DOORS AND FRAMES  Condition Deficiency  DOOR HARDWARE  Condition Deficiency  LINTELS  Condition Deficiency  TRANSOM/SIDE LIGHT Condition                                  | Does not Exist  Does not Exist  Inspected  Inspected  2 - Between Good and Fair  No deficiencies recorded  Inspected  2 - Between Good and Fair  No deficiencies recorded  Inspected  2 - Between Good and Fair  No deficiencies recorded  Inspected  2 - Between Good and Fair  No deficiencies recorded  Inspected  2 - Between Good and Fair  No deficiencies recorded  Inspected  2 - Between Good and Fair                                      |
| COPING CORNICE  DOORS  DOORS AND FRAMES  Condition Deficiency  DOOR HARDWARE  Condition Deficiency  LINTELS  Condition Deficiency  TRANSOM/SIDE LIGHT  Condition Deficiency                      | Does not Exist  Does not Exist  Inspected  Inspected  2 - Between Good and Fair  No deficiencies recorded  Inspected  2 - Between Good and Fair  No deficiencies recorded  Inspected  2 - Between Good and Fair  No deficiencies recorded  Inspected  2 - Between Good and Fair  No deficiencies recorded  Inspected  2 - Between Good and Fair  No deficiencies recorded  Inspected  2 - Between Good and Fair  No deficiencies recorded            |
| COPING  CORNICE  DOORS  DOORS AND FRAMES  Condition  Deficiency  DOOR HARDWARE  Condition  Deficiency  LINTELS  Condition  Deficiency  TRANSOM/SIDE LIGHT  Condition  Deficiency  EXTERIOR WALLS | Does not Exist  Does not Exist  Inspected  Inspected  2 - Between Good and Fair  No deficiencies recorded  Inspected  2 - Between Good and Fair  No deficiencies recorded  Inspected  2 - Between Good and Fair  No deficiencies recorded  Inspected  2 - Between Good and Fair  No deficiencies recorded  Inspected  2 - Between Good and Fair  No deficiencies recorded  Inspected  2 - Between Good and Fair  No deficiencies recorded  Inspected |
| COPING CORNICE  DOORS  DOORS AND FRAMES  Condition Deficiency  DOOR HARDWARE  Condition Deficiency  LINTELS  Condition Deficiency  TRANSOM/SIDE LIGHT  Condition Deficiency                      | Does not Exist  Does not Exist  Inspected  Inspected  2 - Between Good and Fair  No deficiencies recorded  Inspected  2 - Between Good and Fair  No deficiencies recorded  Inspected  2 - Between Good and Fair  No deficiencies recorded  Inspected  2 - Between Good and Fair  No deficiencies recorded  Inspected  2 - Between Good and Fair  No deficiencies recorded  Inspected  2 - Between Good and Fair  No deficiencies recorded            |

### **Building Condition Assessment Survey 2023 - 2024**

Q667 Architectural Inspection Question Response **EXTERIOR** EXTERIOR WALLS Instance on All Facades Inspected 3 - Fair Instance Condition 22,000 Instance Quantity Instance Quantity Uom S.F. METAL/GLASS CURT WALL: WATER INFILTRATION IN Deficiency INSTRUCTIONAL SPACE Roof Plan reference Q667 Playground D ② <u>PH</u> (1) ≥ В SKILLMAN AVENUE Elevation Deficiency Quantity 100 Quantity Uom S.F. REPAIR Potential Action PRIORITY 5 Urgency of Action LEVEL 4 Purpose of Action Deficiency Photo1 Facade A - Stair A/2

#### EXTERIOR WALLS

Roof Plan reference

Elevation

**Deficiency Quantity** Quantity Uom Potential Action Urgency of Action Purpose of Action

Deficiency Photo1

Q667 Playground ② PH (1) ≥ SKILLMAN AVENUE

25

S.F. RESTITCH PRIORITY 3 LEVEL 2

#### EXTERIOR SOFFITS

Roof Plan reference

Playground D

Playground D

Playground D

Parking
Lot
HC Entry

BH3

① 2

| itectural Inspection                                                                                    | Q667                                                                                                    |
|---------------------------------------------------------------------------------------------------------|---------------------------------------------------------------------------------------------------------|
| nestion                                                                                                 | Response                                                                                                |
| EXTERIOR                                                                                                |                                                                                                         |
| ROOF                                                                                                    |                                                                                                         |
| Roofing                                                                                                 |                                                                                                         |
| LEADERS, GUTTERS, DOWNSPOUTS, SCUPPERS                                                                  | Inspected                                                                                               |
| Deficiency                                                                                              | No deficiencies recorded                                                                                |
| ROOF BARRIER/FENCE                                                                                      | Inspected                                                                                               |
| Condition                                                                                               | 3 - Fair                                                                                                |
| Deficiency                                                                                              | RAILINGS/PANELS: DETERIORATED, MAJOR RUSTING                                                            |
| Deficiency Quantity Quantity Uom Potential Action Urgency of Action Purpose of Action Deficiency Photo1 | Playground  Playground  Playground  Playground  Skillman avenue  20  S.F.  REPLACE  PRIORITY 4  LEVEL 2 |
| Violations                                                                                              | Roof 1 No violations recorded.                                                                          |
| ROOF CAGE                                                                                               | Does not Exist                                                                                          |
| ROOFING                                                                                                 | Inspected                                                                                               |
| Instance on IRMA: All Roofs                                                                             | Inspected                                                                                               |
| Instance Condition                                                                                      | 3 - Fair                                                                                                |
| Instance Photo                                                                                          |                                                                                                         |
| Instance Quantity                                                                                       | Roof 1<br>23,000                                                                                        |
| Instance Quantity  Uom                                                                                  | S.F.                                                                                                    |
| Does the roof have major mechanical equipment sitting on                                                | ы.                                                                                                      |
| Dunnage Steel less than 18" above the Roofing?                                                          | Yes                                                                                                     |
| Does this roof instance have a Sustainable Roof System?  Do solar panels exist on these roofs?          | No<br>No                                                                                                |
| Is/Are the roof(s) suitable for Solar Panel installation?                                               | Yes                                                                                                     |

### **Building Condition Assessment Survey 2023 - 2024**

Q667 Architectural Inspection Question Response **EXTERIOR** ROOF Roofing ROOFING 2005 Installation Year Source of Installation Custodial Staff IRMA: FLASHING: CAP FLASHING MISSING Deficiency Roof Plan reference Q667 Playground D ② <u>PH</u> (1) ≥ SKILLMAN AVENUE Deficiency Quantity 30 Quantity Uom L.F. INSTALL NEW Potential Action Urgency of Action PRIORITY 4 LEVEL 2 Purpose of Action Deficiency Photo1 Roof 1 Violations No violations recorded. Deficiency IRMA: ROOFING: DAMAGED INSULATION Roof Plan reference Q667 Playground D 2 <u>PH</u> Parking Lot (1) ≥ SKILLMAN AVENUE **Deficiency Quantity** 30 S.F. Quantity Uom Potential Action REPLACE Urgency of Action PRIORITY 4 Purpose of Action LEVEL 2

### **Building Condition Assessment Survey 2023 - 2024**

Q667 Architectural Inspection Question Response **EXTERIOR** ROOF Roofing ROOFING Deficiency Photo1 Roof 1 Violations No violations recorded. Deficiency IRMA: ROOFING: LOSS OF GRAVEL Schoolyard Roof Plan reference Q667 Playground D С (1) ≥ В SKILLMAN AVENUE 200 **Deficiency Quantity** Quantity Uom S.F. MAINTENANCE Potential Action PRIORITY 3 Urgency of Action LEVEL 2 Purpose of Action Deficiency Photo1 Roof 1 Violations No violations recorded. ROOFING DRAINS Inspected Condition 2 - Between Good and Fair Deficiency No deficiencies recorded **Specialties** Inspected **BULKHEAD/PENTHOUSE** Inspected Condition 4 - Between Fair and Poor Deficiency BULKHEAD/PENTHOUSE CEILING: PLASTER DAMAGED/DETERIORATED

### **Building Condition Assessment Survey 2023 - 2024**

Q667 Architectural Inspection Question Response **EXTERIOR** ROOF **Specialties BULKHEAD/PENTHOUSE** Roof Plan reference Q667 Playground D 2 p. (1) ≥ В SKILLMAN AVENUE Deficiency Quantity 30 Quantity Uom S.F. Potential Action REPLACE Urgency of Action PRIORITY 4 LEVEL 4 Purpose of Action Deficiency Photo1 BH1 Violations 35674887Z BULKHEAD/PENTHOUSE WALLS/INTERIOR: CMU Deficiency CRACKS/SPALLING Roof Plan reference Q667 Playground D 2 <u>PH</u> (1) ≥ SKILLMAN AVENUE **Deficiency Quantity** 10 Quantity Uom S.F. Potential Action REPLACE Urgency of Action PRIORITY 3

### **Building Condition Assessment Survey 2023 - 2024**

Q667 Architectural Inspection Question Response **EXTERIOR** ROOF **Specialties BULKHEAD/PENTHOUSE** Roof Plan reference Q667 Playground D ② PH (1) ≥ В SKILLMAN AVENUE Deficiency Quantity 200 S.F. Quantity Uom Potential Action REPLACE Urgency of Action PRIORITY 5 LEVEL 4 Purpose of Action Deficiency Photo1 BH1 Violations 35674887Z Deficiency BULKHEAD/PENTHOUSE WALLS/INTERIOR: BRICK DETERIORATED JOINTS Roof Plan reference Q667 Playground D 2 <u>PH</u> Parking Lot ①2 SKILLMAN AVENUE **Deficiency Quantity** 40 Quantity Uom S.F. Potential Action REPOINT Urgency of Action PRIORITY 3

### **Building Condition Assessment Survey 2023 - 2024**

Q667 Architectural Inspection Question Response **EXTERIOR** ROOF Specialties DUNNAGE STEEL Roof Plan reference Q667 Playground D 2 <u>PH</u> (1) ≥ В SKILLMAN AVENUE Deficiency Quantity 100 Quantity Uom L.F. Potential Action REPLACE Urgency of Action PRIORITY 3 LEVEL 2 Purpose of Action Deficiency Photo1 Roof 2 Violations No violations recorded. SKYLIGHT/ROOF VENT Does not Exist ROOF/GRAVITY TANK Does not Exist STAIRS/RAMPS: EXTERIOR Inspected BUILDING CHEEK/FLANK WALLS Inspected Condition 5 - Poor CAST IN PLACE CONCRETE: CRACKS/SPALLING - MAJOR Deficiency Roof Plan reference Q667 Playground 2 <u>PH</u> С Parking Lot (1) ≥ SKILLMAN AVENUE **Deficiency Quantity** 50 Quantity Uom S.F. Potential Action REPLACE Urgency of Action PRIORITY 4 Purpose of Action LEVEL 2

### **Building Condition Assessment Survey 2023 - 2024**

Architectural Inspection **O667** Question Response **EXTERIOR** STAIRS/RAMPS: EXTERIOR STAIRS/RAMPS Schoolyard Roof Plan reference Q667 Playground D (2) PH (1) ≥ В SKILLMAN AVENUE **Deficiency Quantity** 40 S.F. Quantity Uom Potential Action REPLACE PRIORITY 4 Urgency of Action Purpose of Action LEVEL 2 Deficiency Photo1 Facade C Violations No violations recorded. WINDOWS Inspected 3,000 Replacement Quantity Replacement Uom S.F. EXTERIOR GUARDS Inspected Condition 2 - Between Good and Fair Deficiency No deficiencies recorded LINTELS Inspected Condition 2 - Between Good and Fair Deficiency No deficiencies recorded WINDOWS Inspected Material Type(s) Aluminum Instance on Aluminum - Other: All Facades Inspected Instance Condition 3 - Fair Instance Quantity 3,000 Instance Quantity Uom S.F. Are these windows insulated Yes Installation Year 2005 Source of Installation Custodial Staff

### **Building Condition Assessment Survey 2023 - 2024**

Q667 Architectural Inspection

Question Response

**EXTERIOR** WINDOWS

WINDOWS

Roof Plan reference

Elevation

Deficiency Quantity Quantity Uom Potential Action Urgency of Action Purpose of Action Deficiency Photo1