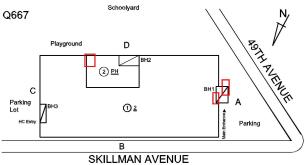

### Inspection

| Question      | Response       |
|---------------|----------------|
| Architectural |                |
| EXTERIOR      | Inspected      |
| AREAWAY       | Does not Exist |

| estion                                                                                                                                                                                           | Response                                                                                                                                                                                                                                                                                                                                                                                                                                             |
|--------------------------------------------------------------------------------------------------------------------------------------------------------------------------------------------------|------------------------------------------------------------------------------------------------------------------------------------------------------------------------------------------------------------------------------------------------------------------------------------------------------------------------------------------------------------------------------------------------------------------------------------------------------|
| XTERIOR                                                                                                                                                                                          |                                                                                                                                                                                                                                                                                                                                                                                                                                                      |
| AREAWAY                                                                                                                                                                                          |                                                                                                                                                                                                                                                                                                                                                                                                                                                      |
| AWNINGS AND CANOPIES                                                                                                                                                                             | Inspected                                                                                                                                                                                                                                                                                                                                                                                                                                            |
| Condition                                                                                                                                                                                        | 3 - Fair                                                                                                                                                                                                                                                                                                                                                                                                                                             |
| Deficiency                                                                                                                                                                                       | CONCRETE: MAJOR CRACKS/SPALLING                                                                                                                                                                                                                                                                                                                                                                                                                      |
| Roof Plan reference                                                                                                                                                                              | Q667 Schoolyard                                                                                                                                                                                                                                                                                                                                                                                                                                      |
|                                                                                                                                                                                                  | \ \ \ \ \ \ \ \ \ \ \ \ \ \ \ \ \ \ \                                                                                                                                                                                                                                                                                                                                                                                                                |
|                                                                                                                                                                                                  | Playground D  2 PH  BH2  Parking BH3                                                                                                                                                                                                                                                                                                                                                                                                                 |
|                                                                                                                                                                                                  | BH2 J                                                                                                                                                                                                                                                                                                                                                                                                                                                |
|                                                                                                                                                                                                  | ② PH BH1 7                                                                                                                                                                                                                                                                                                                                                                                                                                           |
|                                                                                                                                                                                                  | C Parking ABH3 (1)2                                                                                                                                                                                                                                                                                                                                                                                                                                  |
|                                                                                                                                                                                                  | Lot BH3 ①2                                                                                                                                                                                                                                                                                                                                                                                                                                           |
|                                                                                                                                                                                                  | Main Ele                                                                                                                                                                                                                                                                                                                                                                                                                                             |
|                                                                                                                                                                                                  | B<br>SKILLMAN AVENUE                                                                                                                                                                                                                                                                                                                                                                                                                                 |
| Deficiency Quantity                                                                                                                                                                              | 10                                                                                                                                                                                                                                                                                                                                                                                                                                                   |
| Quantity Uom                                                                                                                                                                                     | S.F.                                                                                                                                                                                                                                                                                                                                                                                                                                                 |
| Potential Action                                                                                                                                                                                 | REPAIR                                                                                                                                                                                                                                                                                                                                                                                                                                               |
| Urgency of Action                                                                                                                                                                                | PRIORITY 4                                                                                                                                                                                                                                                                                                                                                                                                                                           |
| Purpose of Action                                                                                                                                                                                | LEVEL 2                                                                                                                                                                                                                                                                                                                                                                                                                                              |
| Deficiency Photo1                                                                                                                                                                                |                                                                                                                                                                                                                                                                                                                                                                                                                                                      |
| Deficiency Friction                                                                                                                                                                              |                                                                                                                                                                                                                                                                                                                                                                                                                                                      |
|                                                                                                                                                                                                  |                                                                                                                                                                                                                                                                                                                                                                                                                                                      |
|                                                                                                                                                                                                  |                                                                                                                                                                                                                                                                                                                                                                                                                                                      |
|                                                                                                                                                                                                  |                                                                                                                                                                                                                                                                                                                                                                                                                                                      |
|                                                                                                                                                                                                  |                                                                                                                                                                                                                                                                                                                                                                                                                                                      |
|                                                                                                                                                                                                  |                                                                                                                                                                                                                                                                                                                                                                                                                                                      |
|                                                                                                                                                                                                  |                                                                                                                                                                                                                                                                                                                                                                                                                                                      |
|                                                                                                                                                                                                  |                                                                                                                                                                                                                                                                                                                                                                                                                                                      |
|                                                                                                                                                                                                  | Frank A                                                                                                                                                                                                                                                                                                                                                                                                                                              |
| Violations                                                                                                                                                                                       | Facade A  No violations recorded.                                                                                                                                                                                                                                                                                                                                                                                                                    |
|                                                                                                                                                                                                  | NO violations recorded.                                                                                                                                                                                                                                                                                                                                                                                                                              |
| CHIMNIEN                                                                                                                                                                                         |                                                                                                                                                                                                                                                                                                                                                                                                                                                      |
| CHIMNEY                                                                                                                                                                                          | Does not Exist                                                                                                                                                                                                                                                                                                                                                                                                                                       |
| COPING                                                                                                                                                                                           | Does not Exist                                                                                                                                                                                                                                                                                                                                                                                                                                       |
| COPING<br>CORNICE                                                                                                                                                                                | Does not Exist  Does not Exist                                                                                                                                                                                                                                                                                                                                                                                                                       |
| COPING CORNICE DOORS                                                                                                                                                                             | Does not Exist  Does not Exist  Inspected                                                                                                                                                                                                                                                                                                                                                                                                            |
| COPING CORNICE DOORS DOORS AND FRAMES                                                                                                                                                            | Does not Exist  Does not Exist  Inspected  Inspected                                                                                                                                                                                                                                                                                                                                                                                                 |
| COPING CORNICE DOORS DOORS AND FRAMES Condition                                                                                                                                                  | Does not Exist  Does not Exist  Inspected  Inspected  2 - Between Good and Fair                                                                                                                                                                                                                                                                                                                                                                      |
| COPING CORNICE DOORS DOORS AND FRAMES Condition Deficiency                                                                                                                                       | Does not Exist  Does not Exist  Inspected  Inspected  2 - Between Good and Fair  No deficiencies recorded                                                                                                                                                                                                                                                                                                                                            |
| COPING CORNICE DOORS DOORS AND FRAMES Condition                                                                                                                                                  | Does not Exist  Does not Exist  Inspected  Inspected  2 - Between Good and Fair  No deficiencies recorded  Inspected                                                                                                                                                                                                                                                                                                                                 |
| COPING CORNICE DOORS  DOORS AND FRAMES  Condition  Deficiency  DOOR HARDWARE  Condition                                                                                                          | Does not Exist  Does not Exist  Inspected  Inspected  2 - Between Good and Fair  No deficiencies recorded  Inspected  2 - Between Good and Fair                                                                                                                                                                                                                                                                                                      |
| COPING CORNICE  DOORS  DOORS AND FRAMES  Condition Deficiency  DOOR HARDWARE  Condition Deficiency                                                                                               | Does not Exist  Does not Exist  Inspected  Inspected  2 - Between Good and Fair  No deficiencies recorded  Inspected  2 - Between Good and Fair  No deficiencies recorded                                                                                                                                                                                                                                                                            |
| COPING CORNICE  DOORS  DOORS AND FRAMES  Condition Deficiency  DOOR HARDWARE  Condition Deficiency LINTELS                                                                                       | Does not Exist  Does not Exist  Inspected  Inspected  2 - Between Good and Fair  No deficiencies recorded  Inspected  2 - Between Good and Fair  No deficiencies recorded  Inspected  1 - Between Good and Fair  No deficiencies recorded  Inspected                                                                                                                                                                                                 |
| COPING CORNICE DOORS  DOORS AND FRAMES  Condition Deficiency  DOOR HARDWARE  Condition Deficiency  LINTELS Condition                                                                             | Does not Exist  Does not Exist  Inspected  Inspected  2 - Between Good and Fair  No deficiencies recorded  Inspected  2 - Between Good and Fair  No deficiencies recorded  Inspected  2 - Between Good and Fair  No deficiencies recorded  Inspected  2 - Between Good and Fair                                                                                                                                                                      |
| COPING CORNICE  DOORS  DOORS AND FRAMES  Condition Deficiency  DOOR HARDWARE  Condition Deficiency  LINTELS  Condition Deficiency                                                                | Does not Exist  Does not Exist  Inspected  Inspected  2 - Between Good and Fair  No deficiencies recorded  Inspected  2 - Between Good and Fair  No deficiencies recorded  Inspected  2 - Between Good and Fair  No deficiencies recorded  Inspected  2 - Between Good and Fair  No deficiencies recorded                                                                                                                                            |
| COPING  CORNICE  DOORS  DOORS AND FRAMES  Condition  Deficiency  DOOR HARDWARE  Condition  Deficiency  LINTELS  Condition  Deficiency  TRANSOM/SIDE LIGHT                                        | Does not Exist  Does not Exist  Inspected  Inspected  2 - Between Good and Fair  No deficiencies recorded  Inspected  2 - Between Good and Fair  No deficiencies recorded  Inspected  2 - Between Good and Fair  No deficiencies recorded  Inspected  2 - Between Good and Fair  No deficiencies recorded  Inspected                                                                                                                                 |
| COPING CORNICE  DOORS  DOORS AND FRAMES  Condition Deficiency  DOOR HARDWARE  Condition Deficiency  LINTELS  Condition Deficiency  TRANSOM/SIDE LIGHT Condition                                  | Does not Exist  Does not Exist  Inspected  Inspected  2 - Between Good and Fair  No deficiencies recorded  Inspected  2 - Between Good and Fair  No deficiencies recorded  Inspected  2 - Between Good and Fair  No deficiencies recorded  Inspected  2 - Between Good and Fair  No deficiencies recorded  Inspected  2 - Between Good and Fair  No deficiencies recorded  Inspected  2 - Between Good and Fair                                      |
| COPING CORNICE  DOORS  DOORS AND FRAMES  Condition Deficiency  DOOR HARDWARE  Condition Deficiency  LINTELS  Condition Deficiency  TRANSOM/SIDE LIGHT  Condition Deficiency                      | Does not Exist  Does not Exist  Inspected  Inspected  2 - Between Good and Fair  No deficiencies recorded  Inspected  2 - Between Good and Fair  No deficiencies recorded  Inspected  2 - Between Good and Fair  No deficiencies recorded  Inspected  2 - Between Good and Fair  No deficiencies recorded  Inspected  2 - Between Good and Fair  No deficiencies recorded  Inspected  2 - Between Good and Fair  No deficiencies recorded            |
| COPING  CORNICE  DOORS  DOORS AND FRAMES  Condition  Deficiency  DOOR HARDWARE  Condition  Deficiency  LINTELS  Condition  Deficiency  TRANSOM/SIDE LIGHT  Condition  Deficiency  EXTERIOR WALLS | Does not Exist  Does not Exist  Inspected  Inspected  2 - Between Good and Fair  No deficiencies recorded  Inspected  2 - Between Good and Fair  No deficiencies recorded  Inspected  2 - Between Good and Fair  No deficiencies recorded  Inspected  2 - Between Good and Fair  No deficiencies recorded  Inspected  2 - Between Good and Fair  No deficiencies recorded  Inspected  2 - Between Good and Fair  No deficiencies recorded  Inspected |
| COPING CORNICE  DOORS  DOORS AND FRAMES  Condition Deficiency  DOOR HARDWARE  Condition Deficiency  LINTELS  Condition Deficiency  TRANSOM/SIDE LIGHT  Condition Deficiency                      | Does not Exist  Does not Exist  Inspected  Inspected  2 - Between Good and Fair  No deficiencies recorded  Inspected  2 - Between Good and Fair  No deficiencies recorded  Inspected  2 - Between Good and Fair  No deficiencies recorded  Inspected  2 - Between Good and Fair  No deficiencies recorded  Inspected  2 - Between Good and Fair  No deficiencies recorded  Inspected  2 - Between Good and Fair  No deficiencies recorded            |

### **Building Condition Assessment Survey 2023 - 2024**

Q667 Architectural Inspection Question Response **EXTERIOR** EXTERIOR WALLS Instance on All Facades Inspected 3 - Fair Instance Condition 22,000 Instance Quantity Instance Quantity Uom S.F. METAL/GLASS CURT WALL: WATER INFILTRATION IN Deficiency INSTRUCTIONAL SPACE Roof Plan reference Q667 Playground D ② <u>PH</u> (1) ≥ В SKILLMAN AVENUE Elevation Deficiency Quantity 100 Quantity Uom S.F. REPAIR Potential Action PRIORITY 5 Urgency of Action LEVEL 4 Purpose of Action Deficiency Photo1 Facade A - Stair A/2

#### EXTERIOR WALLS

Roof Plan reference

Elevation

**Deficiency Quantity** Quantity Uom Potential Action Urgency of Action Purpose of Action

Deficiency Photo1

Q667 Playground ② PH (1) ≥ SKILLMAN AVENUE

25

S.F. RESTITCH PRIORITY 3 LEVEL 2

#### EXTERIOR WALLS

Elevation

Deficiency Quantity 10 Quantity Uom S.F. Potential Action REPOINT PRIORITY 5 Urgency of Action Purpose of Action LEVEL 6

No violations recorded.

Violations Deficiency

Roof Plan reference

### **Building Condition Assessment Survey 2023 - 2024**

Q667 Architectural Inspection Question Response **EXTERIOR** EXTERIOR WALLS Urgency of Action PRIORITY 3 LEVEL 2 Purpose of Action Deficiency Photo1 No photo recorded Violations No violations recorded. Deficiency BRICK: DETERIORATED JOINTS Roof Plan reference Q667 ② PH (1) ≥ SKILLMAN AVENUE Elevation Deficiency Quantity 5,000 Quantity Uom S.F. Potential Action REPOINT Urgency of Action PRIORITY 3 Purpose of Action LEVEL 2 Deficiency Photo1 Facade B Violations No violations recorded. Inspected **EXTERIOR SOFFITS** Condition 2 - Between Good and Fair CONCRETE: MINOR CRACKS/SPALLING Deficiency

#### EXTERIOR SOFFITS

Roof Plan reference

Playground D

Playground D

Playground D

Parking
Lot
HC Entry

BH3

① 2

| itectural Inspection                                                                                    | Q667                                                                                                    |
|---------------------------------------------------------------------------------------------------------|---------------------------------------------------------------------------------------------------------|
| nestion                                                                                                 | Response                                                                                                |
| EXTERIOR                                                                                                |                                                                                                         |
| ROOF                                                                                                    |                                                                                                         |
| Roofing                                                                                                 |                                                                                                         |
| LEADERS, GUTTERS, DOWNSPOUTS, SCUPPERS                                                                  | Inspected                                                                                               |
| Deficiency                                                                                              | No deficiencies recorded                                                                                |
| ROOF BARRIER/FENCE                                                                                      | Inspected                                                                                               |
| Condition                                                                                               | 3 - Fair                                                                                                |
| Deficiency                                                                                              | RAILINGS/PANELS: DETERIORATED, MAJOR RUSTING                                                            |
| Deficiency Quantity Quantity Uom Potential Action Urgency of Action Purpose of Action Deficiency Photo1 | Playground  Playground  Playground  Playground  Skillman avenue  20  S.F.  REPLACE  PRIORITY 4  LEVEL 2 |
| Violations                                                                                              | Roof 1 No violations recorded.                                                                          |
| ROOF CAGE                                                                                               | Does not Exist                                                                                          |
| ROOFING                                                                                                 | Inspected                                                                                               |
| Instance on IRMA: All Roofs                                                                             | Inspected                                                                                               |
| Instance Condition                                                                                      | 3 - Fair                                                                                                |
| Instance Photo                                                                                          |                                                                                                         |
| Instance Quantity                                                                                       | Roof 1<br>23,000                                                                                        |
| Instance Quantity  Uom                                                                                  | S.F.                                                                                                    |
| Does the roof have major mechanical equipment sitting on                                                | ы.                                                                                                      |
| Dunnage Steel less than 18" above the Roofing?                                                          | Yes                                                                                                     |
| Does this roof instance have a Sustainable Roof System?  Do solar panels exist on these roofs?          | No<br>No                                                                                                |
| Is/Are the roof(s) suitable for Solar Panel installation?                                               | Yes                                                                                                     |

### **Building Condition Assessment Survey 2023 - 2024**

Q667 Architectural Inspection Question Response **EXTERIOR** ROOF Roofing ROOFING 2005 Installation Year Source of Installation Custodial Staff IRMA: FLASHING: CAP FLASHING MISSING Deficiency Roof Plan reference Q667 Playground D ② <u>PH</u> (1) ≥ SKILLMAN AVENUE Deficiency Quantity 30 Quantity Uom L.F. INSTALL NEW Potential Action Urgency of Action PRIORITY 4 LEVEL 2 Purpose of Action Deficiency Photo1 Roof 1 Violations No violations recorded. Deficiency IRMA: ROOFING: DAMAGED INSULATION Roof Plan reference Q667 Playground D 2 <u>PH</u> Parking Lot (1) ≥ SKILLMAN AVENUE **Deficiency Quantity** 30 S.F. Quantity Uom Potential Action REPLACE Urgency of Action PRIORITY 4 Purpose of Action LEVEL 2

### **Building Condition Assessment Survey 2023 - 2024**

Q667 Architectural Inspection Question Response **EXTERIOR** ROOF Roofing ROOFING Deficiency Photo1 Roof 1 Violations No violations recorded. Deficiency IRMA: ROOFING: LOSS OF GRAVEL Schoolyard Roof Plan reference Q667 Playground D С (1) ≥ В SKILLMAN AVENUE 200 **Deficiency Quantity** Quantity Uom S.F. MAINTENANCE Potential Action PRIORITY 3 Urgency of Action LEVEL 2 Purpose of Action Deficiency Photo1 Roof 1 Violations No violations recorded. ROOFING DRAINS Inspected Condition 2 - Between Good and Fair Deficiency No deficiencies recorded **Specialties** Inspected **BULKHEAD/PENTHOUSE** Inspected Condition 4 - Between Fair and Poor Deficiency BULKHEAD/PENTHOUSE CEILING: PLASTER DAMAGED/DETERIORATED

### **Building Condition Assessment Survey 2023 - 2024**

Q667 Architectural Inspection Question Response **EXTERIOR** ROOF **Specialties BULKHEAD/PENTHOUSE** Roof Plan reference Q667 Playground D 2 p. (1) ≥ В SKILLMAN AVENUE Deficiency Quantity 30 Quantity Uom S.F. Potential Action REPLACE Urgency of Action PRIORITY 4 LEVEL 4 Purpose of Action Deficiency Photo1 BH1 Violations 35674887Z BULKHEAD/PENTHOUSE WALLS/INTERIOR: CMU Deficiency CRACKS/SPALLING Roof Plan reference Q667 Playground D 2 <u>PH</u> (1) ≥ SKILLMAN AVENUE **Deficiency Quantity** 10 Quantity Uom S.F. Potential Action REPLACE Urgency of Action PRIORITY 3

### **Building Condition Assessment Survey 2023 - 2024**

Q667 Architectural Inspection Question Response **EXTERIOR** ROOF **Specialties BULKHEAD/PENTHOUSE** Roof Plan reference Q667 Playground D ② PH (1) ≥ В SKILLMAN AVENUE Deficiency Quantity 200 S.F. Quantity Uom Potential Action REPLACE Urgency of Action PRIORITY 5 LEVEL 4 Purpose of Action Deficiency Photo1 BH1 Violations 35674887Z Deficiency BULKHEAD/PENTHOUSE WALLS/INTERIOR: BRICK DETERIORATED JOINTS Roof Plan reference Q667 Playground D 2 <u>PH</u> Parking Lot ①2 SKILLMAN AVENUE **Deficiency Quantity** 40 Quantity Uom S.F. Potential Action REPOINT Urgency of Action PRIORITY 3

### **Building Condition Assessment Survey 2023 - 2024**

Q667 Architectural Inspection Question Response **EXTERIOR** ROOF Specialties DUNNAGE STEEL Roof Plan reference Q667 Playground D 2 <u>PH</u> (1) ≥ В SKILLMAN AVENUE Deficiency Quantity 100 Quantity Uom L.F. Potential Action REPLACE Urgency of Action PRIORITY 3 LEVEL 2 Purpose of Action Deficiency Photo1 Roof 2 Violations No violations recorded. SKYLIGHT/ROOF VENT Does not Exist ROOF/GRAVITY TANK Does not Exist STAIRS/RAMPS: EXTERIOR Inspected BUILDING CHEEK/FLANK WALLS Inspected Condition 5 - Poor CAST IN PLACE CONCRETE: CRACKS/SPALLING - MAJOR Deficiency Roof Plan reference Q667 Playground 2 <u>PH</u> С Parking Lot (1) ≥ SKILLMAN AVENUE **Deficiency Quantity** 50 Quantity Uom S.F. Potential Action REPLACE Urgency of Action PRIORITY 4 Purpose of Action LEVEL 2

### **Building Condition Assessment Survey 2023 - 2024**

Architectural Inspection **O667** Question Response **EXTERIOR** STAIRS/RAMPS: EXTERIOR STAIRS/RAMPS Schoolyard Roof Plan reference Q667 Playground D (2) PH (1) ≥ В SKILLMAN AVENUE **Deficiency Quantity** 40 S.F. Quantity Uom Potential Action REPLACE PRIORITY 4 Urgency of Action Purpose of Action LEVEL 2 Deficiency Photo1 Facade C Violations No violations recorded. WINDOWS Inspected 3,000 Replacement Quantity Replacement Uom S.F. EXTERIOR GUARDS Inspected Condition 2 - Between Good and Fair Deficiency No deficiencies recorded LINTELS Inspected Condition 2 - Between Good and Fair Deficiency No deficiencies recorded WINDOWS Inspected Material Type(s) Aluminum Instance on Aluminum - Other: All Facades Inspected Instance Condition 3 - Fair Instance Quantity 3,000 Instance Quantity Uom S.F. Are these windows insulated Yes Installation Year 2005 Source of Installation Custodial Staff

### **Building Condition Assessment Survey 2023 - 2024**

Q667 Architectural Inspection

Question Response

**EXTERIOR** WINDOWS

WINDOWS

Roof Plan reference

Elevation

Deficiency Quantity Quantity Uom Potential Action Urgency of Action Purpose of Action Deficiency Photo1

### **Building Condition Assessment Survey 2023 - 2024**

| TERIOR                          |                                                 |
|---------------------------------|-------------------------------------------------|
| STRUCTURAL                      |                                                 |
| FOUNDATION WALLS                |                                                 |
| Deficiency                      | CONCRETE: CRACKED/SPALLED/REINFORCEMENT EXPOSED |
| Deficiency Location/Instance    | Facades B, C, D                                 |
| Deficiency Quantity             | 100                                             |
| Quantity Uom                    | S.F.                                            |
| Potential Action                | REPAIR                                          |
| Urgency of Action               | PRIORITY 4                                      |
| Purpose of Action               | LEVEL 5                                         |
| Deficiency Photo1               |                                                 |
| Violations                      | Facade D No violations recorded.                |
| ROOF STRUCTURE                  | Inspected                                       |
| Condition                       | 2 - Between Good and Fair                       |
| Deficiency                      | No deficiencies recorded                        |
| VAULTS-BUNKERS                  | Does not Exist                                  |
| AUDITORIUM                      | Does not Exist                                  |
| CAFETERIA                       | Inspected                                       |
| Instance on 1st Floor (1200 SF) | Inspected                                       |
| Ceiling                         |                                                 |
| Instance on 1st Floor (1200 SF) | Inspected                                       |
| Condition                       | 2 - Between Good and Fair                       |
| Deficiency                      | GYPSUM BOARD: DAMAGED/DETERIORATED              |
| Deficiency Location/Instance    | Near Windows                                    |
| Deficiency Quantity             | 10                                              |
| Quantity Uom                    | S.F.                                            |
| Potential Action                | REPLACE                                         |
| Urgency of Action               | PRIORITY 3                                      |
| Purpose of Action               | LEVEL 2                                         |
| Deficiency Photo1               |                                                 |