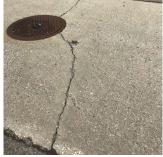

### **Building Condition Assessment Survey 2023 - 2024**

| TERIOR                          |                                                 |
|---------------------------------|-------------------------------------------------|
| STRUCTURAL                      |                                                 |
| FOUNDATION WALLS                |                                                 |
| Deficiency                      | CONCRETE: CRACKED/SPALLED/REINFORCEMENT EXPOSED |
| Deficiency Location/Instance    | Facades B, C, D                                 |
| Deficiency Quantity             | 100                                             |
| Quantity Uom                    | S.F.                                            |
| Potential Action                | REPAIR                                          |
| Urgency of Action               | PRIORITY 4                                      |
| Purpose of Action               | LEVEL 5                                         |
| Deficiency Photo1               |                                                 |
| Violations                      | Facade D No violations recorded.                |
| ROOF STRUCTURE                  | Inspected                                       |
| Condition                       | 2 - Between Good and Fair                       |
| Deficiency                      | No deficiencies recorded                        |
| VAULTS-BUNKERS                  | Does not Exist                                  |
| AUDITORIUM                      | Does not Exist                                  |
| CAFETERIA                       | Inspected                                       |
| Instance on 1st Floor (1200 SF) | Inspected                                       |
| Ceiling                         |                                                 |
| Instance on 1st Floor (1200 SF) | Inspected                                       |
| Condition                       | 2 - Between Good and Fair                       |
| Deficiency                      | GYPSUM BOARD: DAMAGED/DETERIORATED              |
| Deficiency Location/Instance    | Near Windows                                    |
| Deficiency Quantity             | 10                                              |
| Quantity Uom                    | S.F.                                            |
| Potential Action                | REPLACE                                         |
| Urgency of Action               | PRIORITY 3                                      |
| Purpose of Action               | LEVEL 2                                         |
| Deficiency Photo1               |                                                 |