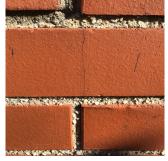

### **Building Condition Assessment Survey 2023 - 2024**

Q667 Architectural Inspection Question Response **EXTERIOR** EXTERIOR WALLS Urgency of Action PRIORITY 3 LEVEL 2 Purpose of Action Deficiency Photo1 No photo recorded Violations No violations recorded. Deficiency BRICK: DETERIORATED JOINTS Roof Plan reference Q667 ② PH (1) ≥ SKILLMAN AVENUE Elevation Deficiency Quantity 5,000 Quantity Uom S.F. Potential Action REPOINT Urgency of Action PRIORITY 3 Purpose of Action LEVEL 2 Deficiency Photo1 Facade B Violations No violations recorded. Inspected **EXTERIOR SOFFITS** Condition 2 - Between Good and Fair CONCRETE: MINOR CRACKS/SPALLING Deficiency