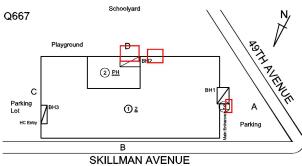

Room 110

Room 216

Room 101

1st - 2nd Floor

1st - 2nd Floor

1st - 2nd Floor

1st Floor, 2nd Floor

Gymnasium

### Inspection

| Question      | Response       |
|---------------|----------------|
| Architectural |                |
| EXTERIOR      | Inspected      |
| AREAWAY       | Does not Exist |

| estion                                                                                                                                                                                           | Response                                                                                                                                                                                                                                                                                                                                                                                                                                             |
|--------------------------------------------------------------------------------------------------------------------------------------------------------------------------------------------------|------------------------------------------------------------------------------------------------------------------------------------------------------------------------------------------------------------------------------------------------------------------------------------------------------------------------------------------------------------------------------------------------------------------------------------------------------|
| XTERIOR                                                                                                                                                                                          |                                                                                                                                                                                                                                                                                                                                                                                                                                                      |
| AREAWAY                                                                                                                                                                                          |                                                                                                                                                                                                                                                                                                                                                                                                                                                      |
| AWNINGS AND CANOPIES                                                                                                                                                                             | Inspected                                                                                                                                                                                                                                                                                                                                                                                                                                            |
| Condition                                                                                                                                                                                        | 3 - Fair                                                                                                                                                                                                                                                                                                                                                                                                                                             |
| Deficiency                                                                                                                                                                                       | CONCRETE: MAJOR CRACKS/SPALLING                                                                                                                                                                                                                                                                                                                                                                                                                      |
| Roof Plan reference                                                                                                                                                                              | Q667 Schoolyard                                                                                                                                                                                                                                                                                                                                                                                                                                      |
|                                                                                                                                                                                                  | \ \ \ \ \ \ \ \ \ \ \ \ \ \ \ \ \ \ \                                                                                                                                                                                                                                                                                                                                                                                                                |
|                                                                                                                                                                                                  | Playground D  2 PH  BH2  Parking BH3                                                                                                                                                                                                                                                                                                                                                                                                                 |
|                                                                                                                                                                                                  | BH2 J                                                                                                                                                                                                                                                                                                                                                                                                                                                |
|                                                                                                                                                                                                  | ② PH BH1 7                                                                                                                                                                                                                                                                                                                                                                                                                                           |
|                                                                                                                                                                                                  | C Parking ABH3 (1)2                                                                                                                                                                                                                                                                                                                                                                                                                                  |
|                                                                                                                                                                                                  | Lot BH3 ①2                                                                                                                                                                                                                                                                                                                                                                                                                                           |
|                                                                                                                                                                                                  | Main Ele                                                                                                                                                                                                                                                                                                                                                                                                                                             |
|                                                                                                                                                                                                  | B<br>SKILLMAN AVENUE                                                                                                                                                                                                                                                                                                                                                                                                                                 |
| Deficiency Quantity                                                                                                                                                                              | 10                                                                                                                                                                                                                                                                                                                                                                                                                                                   |
| Quantity Uom                                                                                                                                                                                     | S.F.                                                                                                                                                                                                                                                                                                                                                                                                                                                 |
| Potential Action                                                                                                                                                                                 | REPAIR                                                                                                                                                                                                                                                                                                                                                                                                                                               |
| Urgency of Action                                                                                                                                                                                | PRIORITY 4                                                                                                                                                                                                                                                                                                                                                                                                                                           |
| Purpose of Action                                                                                                                                                                                | LEVEL 2                                                                                                                                                                                                                                                                                                                                                                                                                                              |
| Deficiency Photo1                                                                                                                                                                                |                                                                                                                                                                                                                                                                                                                                                                                                                                                      |
| Deficiency Friction                                                                                                                                                                              |                                                                                                                                                                                                                                                                                                                                                                                                                                                      |
|                                                                                                                                                                                                  |                                                                                                                                                                                                                                                                                                                                                                                                                                                      |
|                                                                                                                                                                                                  |                                                                                                                                                                                                                                                                                                                                                                                                                                                      |
|                                                                                                                                                                                                  |                                                                                                                                                                                                                                                                                                                                                                                                                                                      |
|                                                                                                                                                                                                  |                                                                                                                                                                                                                                                                                                                                                                                                                                                      |
|                                                                                                                                                                                                  |                                                                                                                                                                                                                                                                                                                                                                                                                                                      |
|                                                                                                                                                                                                  |                                                                                                                                                                                                                                                                                                                                                                                                                                                      |
|                                                                                                                                                                                                  |                                                                                                                                                                                                                                                                                                                                                                                                                                                      |
|                                                                                                                                                                                                  | Frank A                                                                                                                                                                                                                                                                                                                                                                                                                                              |
| Violations                                                                                                                                                                                       | Facade A  No violations recorded.                                                                                                                                                                                                                                                                                                                                                                                                                    |
|                                                                                                                                                                                                  | NO violations recorded.                                                                                                                                                                                                                                                                                                                                                                                                                              |
| CHIMNIEN                                                                                                                                                                                         |                                                                                                                                                                                                                                                                                                                                                                                                                                                      |
| CHIMNEY                                                                                                                                                                                          | Does not Exist                                                                                                                                                                                                                                                                                                                                                                                                                                       |
| COPING                                                                                                                                                                                           | Does not Exist                                                                                                                                                                                                                                                                                                                                                                                                                                       |
| COPING<br>CORNICE                                                                                                                                                                                | Does not Exist  Does not Exist                                                                                                                                                                                                                                                                                                                                                                                                                       |
| COPING CORNICE DOORS                                                                                                                                                                             | Does not Exist  Does not Exist  Inspected                                                                                                                                                                                                                                                                                                                                                                                                            |
| COPING CORNICE DOORS DOORS AND FRAMES                                                                                                                                                            | Does not Exist  Does not Exist  Inspected  Inspected                                                                                                                                                                                                                                                                                                                                                                                                 |
| COPING CORNICE DOORS DOORS AND FRAMES Condition                                                                                                                                                  | Does not Exist  Does not Exist  Inspected  Inspected  2 - Between Good and Fair                                                                                                                                                                                                                                                                                                                                                                      |
| COPING CORNICE DOORS DOORS AND FRAMES Condition Deficiency                                                                                                                                       | Does not Exist  Does not Exist  Inspected  Inspected  2 - Between Good and Fair  No deficiencies recorded                                                                                                                                                                                                                                                                                                                                            |
| COPING CORNICE DOORS DOORS AND FRAMES Condition                                                                                                                                                  | Does not Exist  Does not Exist  Inspected  Inspected  2 - Between Good and Fair  No deficiencies recorded  Inspected                                                                                                                                                                                                                                                                                                                                 |
| COPING CORNICE DOORS  DOORS AND FRAMES  Condition  Deficiency  DOOR HARDWARE  Condition                                                                                                          | Does not Exist  Does not Exist  Inspected  Inspected  2 - Between Good and Fair  No deficiencies recorded  Inspected  2 - Between Good and Fair                                                                                                                                                                                                                                                                                                      |
| COPING CORNICE  DOORS  DOORS AND FRAMES  Condition Deficiency  DOOR HARDWARE  Condition Deficiency                                                                                               | Does not Exist  Does not Exist  Inspected  Inspected  2 - Between Good and Fair  No deficiencies recorded  Inspected  2 - Between Good and Fair  No deficiencies recorded                                                                                                                                                                                                                                                                            |
| COPING CORNICE  DOORS  DOORS AND FRAMES  Condition Deficiency  DOOR HARDWARE  Condition Deficiency LINTELS                                                                                       | Does not Exist  Does not Exist  Inspected  Inspected  2 - Between Good and Fair  No deficiencies recorded  Inspected  2 - Between Good and Fair  No deficiencies recorded  Inspected  1 - Between Good and Fair  No deficiencies recorded  Inspected                                                                                                                                                                                                 |
| COPING CORNICE DOORS  DOORS AND FRAMES  Condition Deficiency  DOOR HARDWARE  Condition Deficiency  LINTELS Condition                                                                             | Does not Exist  Does not Exist  Inspected  Inspected  2 - Between Good and Fair  No deficiencies recorded  Inspected  2 - Between Good and Fair  No deficiencies recorded  Inspected  2 - Between Good and Fair  No deficiencies recorded  Inspected  2 - Between Good and Fair                                                                                                                                                                      |
| COPING CORNICE  DOORS  DOORS AND FRAMES  Condition Deficiency  DOOR HARDWARE  Condition Deficiency  LINTELS  Condition Deficiency                                                                | Does not Exist  Does not Exist  Inspected  Inspected  2 - Between Good and Fair  No deficiencies recorded  Inspected  2 - Between Good and Fair  No deficiencies recorded  Inspected  2 - Between Good and Fair  No deficiencies recorded  Inspected  2 - Between Good and Fair  No deficiencies recorded                                                                                                                                            |
| COPING  CORNICE  DOORS  DOORS AND FRAMES  Condition  Deficiency  DOOR HARDWARE  Condition  Deficiency  LINTELS  Condition  Deficiency  TRANSOM/SIDE LIGHT                                        | Does not Exist  Does not Exist  Inspected  Inspected  2 - Between Good and Fair  No deficiencies recorded  Inspected  2 - Between Good and Fair  No deficiencies recorded  Inspected  2 - Between Good and Fair  No deficiencies recorded  Inspected  2 - Between Good and Fair  No deficiencies recorded  Inspected                                                                                                                                 |
| COPING CORNICE  DOORS  DOORS AND FRAMES  Condition Deficiency  DOOR HARDWARE  Condition Deficiency  LINTELS  Condition Deficiency  TRANSOM/SIDE LIGHT Condition                                  | Does not Exist  Does not Exist  Inspected  Inspected  2 - Between Good and Fair  No deficiencies recorded  Inspected  2 - Between Good and Fair  No deficiencies recorded  Inspected  2 - Between Good and Fair  No deficiencies recorded  Inspected  2 - Between Good and Fair  No deficiencies recorded  Inspected  2 - Between Good and Fair  No deficiencies recorded  Inspected  2 - Between Good and Fair                                      |
| COPING CORNICE  DOORS  DOORS AND FRAMES  Condition Deficiency  DOOR HARDWARE  Condition Deficiency  LINTELS  Condition Deficiency  TRANSOM/SIDE LIGHT  Condition Deficiency                      | Does not Exist  Does not Exist  Inspected  Inspected  2 - Between Good and Fair  No deficiencies recorded  Inspected  2 - Between Good and Fair  No deficiencies recorded  Inspected  2 - Between Good and Fair  No deficiencies recorded  Inspected  2 - Between Good and Fair  No deficiencies recorded  Inspected  2 - Between Good and Fair  No deficiencies recorded  Inspected  2 - Between Good and Fair  No deficiencies recorded            |
| COPING  CORNICE  DOORS  DOORS AND FRAMES  Condition  Deficiency  DOOR HARDWARE  Condition  Deficiency  LINTELS  Condition  Deficiency  TRANSOM/SIDE LIGHT  Condition  Deficiency  EXTERIOR WALLS | Does not Exist  Does not Exist  Inspected  Inspected  2 - Between Good and Fair  No deficiencies recorded  Inspected  2 - Between Good and Fair  No deficiencies recorded  Inspected  2 - Between Good and Fair  No deficiencies recorded  Inspected  2 - Between Good and Fair  No deficiencies recorded  Inspected  2 - Between Good and Fair  No deficiencies recorded  Inspected  2 - Between Good and Fair  No deficiencies recorded  Inspected |
| COPING CORNICE  DOORS  DOORS AND FRAMES  Condition Deficiency  DOOR HARDWARE  Condition Deficiency  LINTELS  Condition Deficiency  TRANSOM/SIDE LIGHT  Condition Deficiency                      | Does not Exist  Does not Exist  Inspected  Inspected  2 - Between Good and Fair  No deficiencies recorded  Inspected  2 - Between Good and Fair  No deficiencies recorded  Inspected  2 - Between Good and Fair  No deficiencies recorded  Inspected  2 - Between Good and Fair  No deficiencies recorded  Inspected  2 - Between Good and Fair  No deficiencies recorded  Inspected  2 - Between Good and Fair  No deficiencies recorded            |

### **Building Condition Assessment Survey 2023 - 2024**

Q667 Architectural Inspection Question Response **EXTERIOR** EXTERIOR WALLS Instance on All Facades Inspected 3 - Fair Instance Condition 22,000 Instance Quantity Instance Quantity Uom S.F. METAL/GLASS CURT WALL: WATER INFILTRATION IN Deficiency INSTRUCTIONAL SPACE Roof Plan reference Q667 Playground D ② <u>PH</u> (1) ≥ В SKILLMAN AVENUE Elevation Deficiency Quantity 100 Quantity Uom S.F. REPAIR Potential Action PRIORITY 5 Urgency of Action LEVEL 4 Purpose of Action Deficiency Photo1 Facade A - Stair A/2

#### EXTERIOR WALLS

Roof Plan reference

Elevation

**Deficiency Quantity** Quantity Uom Potential Action Urgency of Action Purpose of Action

Deficiency Photo1

Q667 Playground ② PH (1) ≥ SKILLMAN AVENUE

25

S.F. RESTITCH PRIORITY 3 LEVEL 2

#### EXTERIOR WALLS

Elevation

Deficiency Quantity 10 Quantity Uom S.F. Potential Action REPOINT PRIORITY 5 Urgency of Action Purpose of Action LEVEL 6

No violations recorded.

Violations Deficiency

Roof Plan reference

#### EXTERIOR SOFFITS

Roof Plan reference

Playground D

Playground D

Playground D

Parking
Lot
HC Entry

BH3

① 2

| itectural Inspection                                                                                    | Q667                                                                                                    |
|---------------------------------------------------------------------------------------------------------|---------------------------------------------------------------------------------------------------------|
| nestion                                                                                                 | Response                                                                                                |
| EXTERIOR                                                                                                |                                                                                                         |
| ROOF                                                                                                    |                                                                                                         |
| Roofing                                                                                                 |                                                                                                         |
| LEADERS, GUTTERS, DOWNSPOUTS, SCUPPERS                                                                  | Inspected                                                                                               |
| Deficiency                                                                                              | No deficiencies recorded                                                                                |
| ROOF BARRIER/FENCE                                                                                      | Inspected                                                                                               |
| Condition                                                                                               | 3 - Fair                                                                                                |
| Deficiency                                                                                              | RAILINGS/PANELS: DETERIORATED, MAJOR RUSTING                                                            |
| Deficiency Quantity Quantity Uom Potential Action Urgency of Action Purpose of Action Deficiency Photo1 | Playground  Playground  Playground  Playground  Skillman avenue  20  S.F.  REPLACE  PRIORITY 4  LEVEL 2 |
| Violations                                                                                              | Roof 1 No violations recorded.                                                                          |
| ROOF CAGE                                                                                               | Does not Exist                                                                                          |
| ROOFING                                                                                                 | Inspected                                                                                               |
| Instance on IRMA: All Roofs                                                                             | Inspected                                                                                               |
| Instance Condition                                                                                      | 3 - Fair                                                                                                |
| Instance Photo                                                                                          |                                                                                                         |
| Instance Quantity                                                                                       | Roof 1<br>23,000                                                                                        |
| Instance Quantity  Uom                                                                                  | S.F.                                                                                                    |
| Does the roof have major mechanical equipment sitting on                                                | ы.                                                                                                      |
| Dunnage Steel less than 18" above the Roofing?                                                          | Yes                                                                                                     |
| Does this roof instance have a Sustainable Roof System?  Do solar panels exist on these roofs?          | No<br>No                                                                                                |
| Is/Are the roof(s) suitable for Solar Panel installation?                                               | Yes                                                                                                     |

### **Building Condition Assessment Survey 2023 - 2024**

Q667 Architectural Inspection Question Response **EXTERIOR** ROOF Roofing ROOFING 2005 Installation Year Source of Installation Custodial Staff IRMA: FLASHING: CAP FLASHING MISSING Deficiency Roof Plan reference Q667 Playground D ② <u>PH</u> (1) ≥ SKILLMAN AVENUE Deficiency Quantity 30 Quantity Uom L.F. INSTALL NEW Potential Action Urgency of Action PRIORITY 4 LEVEL 2 Purpose of Action Deficiency Photo1 Roof 1 Violations No violations recorded. Deficiency IRMA: ROOFING: DAMAGED INSULATION Roof Plan reference Q667 Playground D 2 <u>PH</u> Parking Lot (1) ≥ SKILLMAN AVENUE **Deficiency Quantity** 30 S.F. Quantity Uom Potential Action REPLACE Urgency of Action PRIORITY 4 Purpose of Action LEVEL 2

### **Building Condition Assessment Survey 2023 - 2024**

Q667 Architectural Inspection Question Response **EXTERIOR** ROOF Roofing ROOFING Deficiency Photo1 Roof 1 Violations No violations recorded. Deficiency IRMA: ROOFING: LOSS OF GRAVEL Schoolyard Roof Plan reference Q667 Playground D С (1) ≥ В SKILLMAN AVENUE 200 **Deficiency Quantity** Quantity Uom S.F. MAINTENANCE Potential Action PRIORITY 3 Urgency of Action LEVEL 2 Purpose of Action Deficiency Photo1 Roof 1 Violations No violations recorded. ROOFING DRAINS Inspected Condition 2 - Between Good and Fair Deficiency No deficiencies recorded **Specialties** Inspected **BULKHEAD/PENTHOUSE** Inspected Condition 4 - Between Fair and Poor Deficiency BULKHEAD/PENTHOUSE CEILING: PLASTER DAMAGED/DETERIORATED

### **Building Condition Assessment Survey 2023 - 2024**

Q667 Architectural Inspection Question Response **EXTERIOR** ROOF **Specialties BULKHEAD/PENTHOUSE** Roof Plan reference Q667 Playground D 2 p. (1) ≥ В SKILLMAN AVENUE Deficiency Quantity 30 Quantity Uom S.F. Potential Action REPLACE Urgency of Action PRIORITY 4 LEVEL 4 Purpose of Action Deficiency Photo1 BH1 Violations 35674887Z BULKHEAD/PENTHOUSE WALLS/INTERIOR: CMU Deficiency CRACKS/SPALLING Roof Plan reference Q667 Playground D 2 <u>PH</u> (1) ≥ SKILLMAN AVENUE **Deficiency Quantity** 10 Quantity Uom S.F. Potential Action REPLACE Urgency of Action PRIORITY 3

### **Building Condition Assessment Survey 2023 - 2024**

Q667 Architectural Inspection Question Response **EXTERIOR** ROOF **Specialties BULKHEAD/PENTHOUSE** Roof Plan reference Q667 Playground D ② PH (1) ≥ В SKILLMAN AVENUE Deficiency Quantity 200 S.F. Quantity Uom Potential Action REPLACE Urgency of Action PRIORITY 5 LEVEL 4 Purpose of Action Deficiency Photo1 BH1 Violations 35674887Z Deficiency BULKHEAD/PENTHOUSE WALLS/INTERIOR: BRICK DETERIORATED JOINTS Roof Plan reference Q667 Playground D 2 <u>PH</u> Parking Lot ①2 SKILLMAN AVENUE **Deficiency Quantity** 40 Quantity Uom S.F. Potential Action REPOINT Urgency of Action PRIORITY 3

### **Building Condition Assessment Survey 2023 - 2024**

Q667 Architectural Inspection Question Response **EXTERIOR** ROOF Specialties DUNNAGE STEEL Roof Plan reference Q667 Playground D 2 <u>PH</u> (1) ≥ В SKILLMAN AVENUE Deficiency Quantity 100 Quantity Uom L.F. Potential Action REPLACE Urgency of Action PRIORITY 3 LEVEL 2 Purpose of Action Deficiency Photo1 Roof 2 Violations No violations recorded. SKYLIGHT/ROOF VENT Does not Exist ROOF/GRAVITY TANK Does not Exist STAIRS/RAMPS: EXTERIOR Inspected BUILDING CHEEK/FLANK WALLS Inspected Condition 5 - Poor CAST IN PLACE CONCRETE: CRACKS/SPALLING - MAJOR Deficiency Roof Plan reference Q667 Playground 2 <u>PH</u> С Parking Lot (1) ≥ SKILLMAN AVENUE **Deficiency Quantity** 50 Quantity Uom S.F. Potential Action REPLACE Urgency of Action PRIORITY 4 Purpose of Action LEVEL 2

### **Building Condition Assessment Survey 2023 - 2024**

Architectural Inspection **O667** Question Response **EXTERIOR** STAIRS/RAMPS: EXTERIOR STAIRS/RAMPS Schoolyard Roof Plan reference Q667 Playground D (2) PH (1) ≥ В SKILLMAN AVENUE **Deficiency Quantity** 40 S.F. Quantity Uom Potential Action REPLACE PRIORITY 4 Urgency of Action Purpose of Action LEVEL 2 Deficiency Photo1 Facade C Violations No violations recorded. WINDOWS Inspected 3,000 Replacement Quantity Replacement Uom S.F. EXTERIOR GUARDS Inspected Condition 2 - Between Good and Fair Deficiency No deficiencies recorded LINTELS Inspected Condition 2 - Between Good and Fair Deficiency No deficiencies recorded WINDOWS Inspected Material Type(s) Aluminum Instance on Aluminum - Other: All Facades Inspected Instance Condition 3 - Fair Instance Quantity 3,000 Instance Quantity Uom S.F. Are these windows insulated Yes Installation Year 2005 Source of Installation Custodial Staff

### **Building Condition Assessment Survey 2023 - 2024**

Q667 Architectural Inspection

Question Response

**EXTERIOR** WINDOWS

WINDOWS

Roof Plan reference

Elevation

Deficiency Quantity Quantity Uom Potential Action Urgency of Action Purpose of Action Deficiency Photo1