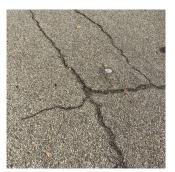

### **Building Condition Assessment Survey 2023 - 2024**

Architectural Inspection **O667** Question Response **EXTERIOR** STAIRS/RAMPS: EXTERIOR STAIRS/RAMPS Schoolyard Roof Plan reference Q667 Playground D (2) PH (1) ≥ В SKILLMAN AVENUE **Deficiency Quantity** 40 S.F. Quantity Uom Potential Action REPLACE PRIORITY 4 Urgency of Action Purpose of Action LEVEL 2 Deficiency Photo1 Facade C Violations No violations recorded. WINDOWS Inspected 3,000 Replacement Quantity Replacement Uom S.F. EXTERIOR GUARDS Inspected Condition 2 - Between Good and Fair Deficiency No deficiencies recorded LINTELS Inspected Condition 2 - Between Good and Fair Deficiency No deficiencies recorded WINDOWS Inspected Material Type(s) Aluminum Instance on Aluminum - Other: All Facades Inspected Instance Condition 3 - Fair Instance Quantity 3,000 Instance Quantity Uom S.F. Are these windows insulated Yes Installation Year 2005 Source of Installation Custodial Staff

ALUMINUM - OTHER: BROKEN PANE

Deficiency

### **Building Condition Assessment Survey 2023 - 2024**

Q667 Architectural Inspection

Question Response

**EXTERIOR** WINDOWS

WINDOWS

Roof Plan reference

Elevation

Deficiency Quantity Quantity Uom Potential Action Urgency of Action Purpose of Action Deficiency Photo1

Violations

Schoolyard Q667 Playground D ② PH (1) ≥ В

SKILLMAN AVENUE

30 S.F. MAINTENANCE

PRIORITY 3

LEVEL 2

Facade A

No violations recorded.