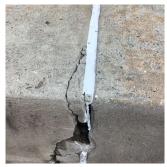

### **Building Condition Assessment Survey 2023 - 2024**

Q667 Architectural Inspection Question Response **EXTERIOR** ROOF Specialties DUNNAGE STEEL Roof Plan reference Q667 Playground D 2 <u>PH</u> (1) ≥ В SKILLMAN AVENUE Deficiency Quantity 100 Quantity Uom L.F. Potential Action REPLACE Urgency of Action PRIORITY 3 LEVEL 2 Purpose of Action Deficiency Photo1 Roof 2 Violations No violations recorded. SKYLIGHT/ROOF VENT Does not Exist ROOF/GRAVITY TANK Does not Exist STAIRS/RAMPS: EXTERIOR Inspected BUILDING CHEEK/FLANK WALLS Inspected Condition 5 - Poor CAST IN PLACE CONCRETE: CRACKS/SPALLING - MAJOR Deficiency Roof Plan reference Q667 Playground 2 <u>PH</u> С Parking Lot (1) ≥ SKILLMAN AVENUE **Deficiency Quantity** 50 Quantity Uom S.F. Potential Action REPLACE Urgency of Action PRIORITY 4 Purpose of Action LEVEL 2

30

S.F.

REPAIR

PRIORITY 3

LEVEL 2

Facade A

No violations recorded.

Deficiency CONCRETE: CRACKS/SPALLING - MAJOR