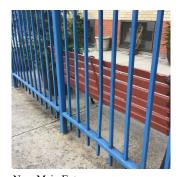

### **Building Condition Assessment Survey 2023 - 2024**

Q667 Architectural Inspection Question Response **EXTERIOR** ROOF Specialties DUNNAGE STEEL Roof Plan reference Q667 Playground D 2 <u>PH</u> (1) ≥ В SKILLMAN AVENUE Deficiency Quantity 100 Quantity Uom L.F. Potential Action REPLACE Urgency of Action PRIORITY 3 LEVEL 2 Purpose of Action Deficiency Photo1 Roof 2 Violations No violations recorded. SKYLIGHT/ROOF VENT Does not Exist ROOF/GRAVITY TANK Does not Exist STAIRS/RAMPS: EXTERIOR Inspected BUILDING CHEEK/FLANK WALLS Inspected Condition 5 - Poor CAST IN PLACE CONCRETE: CRACKS/SPALLING - MAJOR Deficiency Roof Plan reference Q667 Playground 2 <u>PH</u> С Parking Lot (1) ≥ SKILLMAN AVENUE **Deficiency Quantity** 50 Quantity Uom S.F. Potential Action REPLACE Urgency of Action PRIORITY 4 Purpose of Action LEVEL 2

### **Building Condition Assessment Survey 2023 - 2024**

Architectural Inspection Q667

Question Response

#### **EXTERIOR**

#### STAIRS/RAMPS: EXTERIOR

#### BUILDING CHEEK/FLANK WALLS

Deficiency Photo1

Facade A

| Violations | No violations recorded. |
|------------|-------------------------|

| RAILINGS     | Inspected                 |  |
|--------------|---------------------------|--|
| Condition    | 2 - Between Good and Fair |  |
| Deficiency   | No deficiencies recorded  |  |
| STAIRS/RAMPS | Inspected                 |  |
| Condition    | 5 - Poor                  |  |