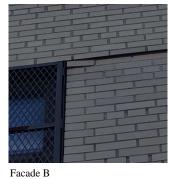

### **Building Condition Assessment Survey 2023 - 2024**

| TERIOR                          |                                                 |
|---------------------------------|-------------------------------------------------|
| STRUCTURAL                      |                                                 |
| FOUNDATION WALLS                |                                                 |
| Deficiency                      | CONCRETE: CRACKED/SPALLED/REINFORCEMENT EXPOSED |
| Deficiency Location/Instance    | Facades B, C, D                                 |
| Deficiency Quantity             | 100                                             |
| Quantity Uom                    | S.F.                                            |
| Potential Action                | REPAIR                                          |
| Urgency of Action               | PRIORITY 4                                      |
| Purpose of Action               | LEVEL 5                                         |
| Deficiency Photo1               |                                                 |
| Violations                      | Facade D No violations recorded.                |
| ROOF STRUCTURE                  | Inspected                                       |
| Condition                       | 2 - Between Good and Fair                       |
| Deficiency                      | No deficiencies recorded                        |
| VAULTS-BUNKERS                  | Does not Exist                                  |
| AUDITORIUM                      | Does not Exist                                  |
| CAFETERIA                       | Inspected                                       |
| Instance on 1st Floor (1200 SF) | Inspected                                       |
| Ceiling                         |                                                 |
| Instance on 1st Floor (1200 SF) | Inspected                                       |
| Condition                       | 2 - Between Good and Fair                       |
| Deficiency                      | GYPSUM BOARD: DAMAGED/DETERIORATED              |
| Deficiency Location/Instance    | Near Windows                                    |
| Deficiency Quantity             | 10                                              |
| Quantity Uom                    | S.F.                                            |
| Potential Action                | REPLACE                                         |
| Urgency of Action               | PRIORITY 3                                      |
| Purpose of Action               | LEVEL 2                                         |
| Deficiency Photo1               |                                                 |