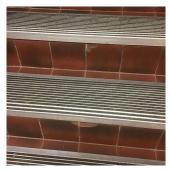

### **Building Condition Assessment Survey 2023 - 2024**

Architectural Inspection **O667** Question Response **EXTERIOR** STAIRS/RAMPS: EXTERIOR STAIRS/RAMPS Schoolyard Roof Plan reference Q667 Playground D (2) PH (1) ≥ В SKILLMAN AVENUE **Deficiency Quantity** 40 S.F. Quantity Uom Potential Action REPLACE PRIORITY 4 Urgency of Action Purpose of Action LEVEL 2 Deficiency Photo1 Facade C Violations No violations recorded. WINDOWS Inspected 3,000 Replacement Quantity Replacement Uom S.F. EXTERIOR GUARDS Inspected Condition 2 - Between Good and Fair Deficiency No deficiencies recorded LINTELS Inspected Condition 2 - Between Good and Fair Deficiency No deficiencies recorded WINDOWS Inspected Material Type(s) Aluminum Instance on Aluminum - Other: All Facades Inspected Instance Condition 3 - Fair Instance Quantity 3,000 Instance Quantity Uom S.F. Are these windows insulated Yes Installation Year 2005 Source of Installation Custodial Staff