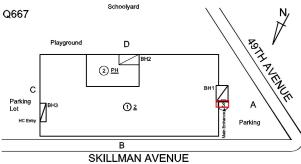

### Inspection

| Question      | Response       |
|---------------|----------------|
| Architectural |                |
| EXTERIOR      | Inspected      |
| AREAWAY       | Does not Exist |

| estion                                                                                                                                                                                           | Response                                                                                                                                                                                                                                                                                                                                                                                                                                             |
|--------------------------------------------------------------------------------------------------------------------------------------------------------------------------------------------------|------------------------------------------------------------------------------------------------------------------------------------------------------------------------------------------------------------------------------------------------------------------------------------------------------------------------------------------------------------------------------------------------------------------------------------------------------|
| XTERIOR                                                                                                                                                                                          |                                                                                                                                                                                                                                                                                                                                                                                                                                                      |
| AREAWAY                                                                                                                                                                                          |                                                                                                                                                                                                                                                                                                                                                                                                                                                      |
| AWNINGS AND CANOPIES                                                                                                                                                                             | Inspected                                                                                                                                                                                                                                                                                                                                                                                                                                            |
| Condition                                                                                                                                                                                        | 3 - Fair                                                                                                                                                                                                                                                                                                                                                                                                                                             |
| Deficiency                                                                                                                                                                                       | CONCRETE: MAJOR CRACKS/SPALLING                                                                                                                                                                                                                                                                                                                                                                                                                      |
| Roof Plan reference                                                                                                                                                                              | Q667 Schoolyard                                                                                                                                                                                                                                                                                                                                                                                                                                      |
|                                                                                                                                                                                                  | \ \ \ \ \ \ \ \ \ \ \ \ \ \ \ \ \ \ \                                                                                                                                                                                                                                                                                                                                                                                                                |
|                                                                                                                                                                                                  | Playground D  2 PH  BH2  Parking BH3                                                                                                                                                                                                                                                                                                                                                                                                                 |
|                                                                                                                                                                                                  | BH2 J                                                                                                                                                                                                                                                                                                                                                                                                                                                |
|                                                                                                                                                                                                  | ② PH BH1 7                                                                                                                                                                                                                                                                                                                                                                                                                                           |
|                                                                                                                                                                                                  | C Parking ABH3 (1)2                                                                                                                                                                                                                                                                                                                                                                                                                                  |
|                                                                                                                                                                                                  | Lot BH3 ①2                                                                                                                                                                                                                                                                                                                                                                                                                                           |
|                                                                                                                                                                                                  | Main Ele                                                                                                                                                                                                                                                                                                                                                                                                                                             |
|                                                                                                                                                                                                  | B<br>SKILLMAN AVENUE                                                                                                                                                                                                                                                                                                                                                                                                                                 |
| Deficiency Quantity                                                                                                                                                                              | 10                                                                                                                                                                                                                                                                                                                                                                                                                                                   |
| Quantity Uom                                                                                                                                                                                     | S.F.                                                                                                                                                                                                                                                                                                                                                                                                                                                 |
| Potential Action                                                                                                                                                                                 | REPAIR                                                                                                                                                                                                                                                                                                                                                                                                                                               |
| Urgency of Action                                                                                                                                                                                | PRIORITY 4                                                                                                                                                                                                                                                                                                                                                                                                                                           |
| Purpose of Action                                                                                                                                                                                | LEVEL 2                                                                                                                                                                                                                                                                                                                                                                                                                                              |
| Deficiency Photo1                                                                                                                                                                                |                                                                                                                                                                                                                                                                                                                                                                                                                                                      |
| Deficiency Friction                                                                                                                                                                              |                                                                                                                                                                                                                                                                                                                                                                                                                                                      |
|                                                                                                                                                                                                  |                                                                                                                                                                                                                                                                                                                                                                                                                                                      |
|                                                                                                                                                                                                  |                                                                                                                                                                                                                                                                                                                                                                                                                                                      |
|                                                                                                                                                                                                  |                                                                                                                                                                                                                                                                                                                                                                                                                                                      |
|                                                                                                                                                                                                  |                                                                                                                                                                                                                                                                                                                                                                                                                                                      |
|                                                                                                                                                                                                  |                                                                                                                                                                                                                                                                                                                                                                                                                                                      |
|                                                                                                                                                                                                  |                                                                                                                                                                                                                                                                                                                                                                                                                                                      |
|                                                                                                                                                                                                  |                                                                                                                                                                                                                                                                                                                                                                                                                                                      |
|                                                                                                                                                                                                  | Frank A                                                                                                                                                                                                                                                                                                                                                                                                                                              |
| Violations                                                                                                                                                                                       | Facade A  No violations recorded.                                                                                                                                                                                                                                                                                                                                                                                                                    |
|                                                                                                                                                                                                  | NO violations recorded.                                                                                                                                                                                                                                                                                                                                                                                                                              |
| CHIMNIEN                                                                                                                                                                                         |                                                                                                                                                                                                                                                                                                                                                                                                                                                      |
| CHIMNEY                                                                                                                                                                                          | Does not Exist                                                                                                                                                                                                                                                                                                                                                                                                                                       |
| COPING                                                                                                                                                                                           | Does not Exist                                                                                                                                                                                                                                                                                                                                                                                                                                       |
| COPING<br>CORNICE                                                                                                                                                                                | Does not Exist  Does not Exist                                                                                                                                                                                                                                                                                                                                                                                                                       |
| COPING CORNICE DOORS                                                                                                                                                                             | Does not Exist  Does not Exist  Inspected                                                                                                                                                                                                                                                                                                                                                                                                            |
| COPING CORNICE DOORS DOORS AND FRAMES                                                                                                                                                            | Does not Exist  Does not Exist  Inspected  Inspected                                                                                                                                                                                                                                                                                                                                                                                                 |
| COPING CORNICE DOORS DOORS AND FRAMES Condition                                                                                                                                                  | Does not Exist  Does not Exist  Inspected  Inspected  2 - Between Good and Fair                                                                                                                                                                                                                                                                                                                                                                      |
| COPING CORNICE DOORS DOORS AND FRAMES Condition Deficiency                                                                                                                                       | Does not Exist  Does not Exist  Inspected  Inspected  2 - Between Good and Fair  No deficiencies recorded                                                                                                                                                                                                                                                                                                                                            |
| COPING CORNICE DOORS DOORS AND FRAMES Condition                                                                                                                                                  | Does not Exist  Does not Exist  Inspected  Inspected  2 - Between Good and Fair  No deficiencies recorded  Inspected                                                                                                                                                                                                                                                                                                                                 |
| COPING CORNICE DOORS  DOORS AND FRAMES  Condition  Deficiency  DOOR HARDWARE  Condition                                                                                                          | Does not Exist  Does not Exist  Inspected  Inspected  2 - Between Good and Fair  No deficiencies recorded  Inspected  2 - Between Good and Fair                                                                                                                                                                                                                                                                                                      |
| COPING CORNICE  DOORS  DOORS AND FRAMES  Condition Deficiency  DOOR HARDWARE  Condition Deficiency                                                                                               | Does not Exist  Does not Exist  Inspected  Inspected  2 - Between Good and Fair  No deficiencies recorded  Inspected  2 - Between Good and Fair  No deficiencies recorded                                                                                                                                                                                                                                                                            |
| COPING CORNICE  DOORS  DOORS AND FRAMES  Condition Deficiency  DOOR HARDWARE  Condition Deficiency LINTELS                                                                                       | Does not Exist  Does not Exist  Inspected  Inspected  2 - Between Good and Fair  No deficiencies recorded  Inspected  2 - Between Good and Fair  No deficiencies recorded  Inspected  1 - Between Good and Fair  No deficiencies recorded  Inspected                                                                                                                                                                                                 |
| COPING CORNICE DOORS  DOORS AND FRAMES  Condition Deficiency  DOOR HARDWARE  Condition Deficiency  LINTELS Condition                                                                             | Does not Exist  Does not Exist  Inspected  Inspected  2 - Between Good and Fair  No deficiencies recorded  Inspected  2 - Between Good and Fair  No deficiencies recorded  Inspected  2 - Between Good and Fair  No deficiencies recorded  Inspected  2 - Between Good and Fair                                                                                                                                                                      |
| COPING CORNICE  DOORS  DOORS AND FRAMES  Condition Deficiency  DOOR HARDWARE  Condition Deficiency  LINTELS  Condition Deficiency                                                                | Does not Exist  Does not Exist  Inspected  Inspected  2 - Between Good and Fair  No deficiencies recorded  Inspected  2 - Between Good and Fair  No deficiencies recorded  Inspected  2 - Between Good and Fair  No deficiencies recorded  Inspected  2 - Between Good and Fair  No deficiencies recorded                                                                                                                                            |
| COPING  CORNICE  DOORS  DOORS AND FRAMES  Condition  Deficiency  DOOR HARDWARE  Condition  Deficiency  LINTELS  Condition  Deficiency  TRANSOM/SIDE LIGHT                                        | Does not Exist  Does not Exist  Inspected  Inspected  2 - Between Good and Fair  No deficiencies recorded  Inspected  2 - Between Good and Fair  No deficiencies recorded  Inspected  2 - Between Good and Fair  No deficiencies recorded  Inspected  2 - Between Good and Fair  No deficiencies recorded  Inspected                                                                                                                                 |
| COPING CORNICE  DOORS  DOORS AND FRAMES  Condition Deficiency  DOOR HARDWARE  Condition Deficiency  LINTELS  Condition Deficiency  TRANSOM/SIDE LIGHT Condition                                  | Does not Exist  Does not Exist  Inspected  Inspected  2 - Between Good and Fair  No deficiencies recorded  Inspected  2 - Between Good and Fair  No deficiencies recorded  Inspected  2 - Between Good and Fair  No deficiencies recorded  Inspected  2 - Between Good and Fair  No deficiencies recorded  Inspected  2 - Between Good and Fair  No deficiencies recorded  Inspected  2 - Between Good and Fair                                      |
| COPING CORNICE  DOORS  DOORS AND FRAMES  Condition Deficiency  DOOR HARDWARE  Condition Deficiency  LINTELS  Condition Deficiency  TRANSOM/SIDE LIGHT  Condition Deficiency                      | Does not Exist  Does not Exist  Inspected  Inspected  2 - Between Good and Fair  No deficiencies recorded  Inspected  2 - Between Good and Fair  No deficiencies recorded  Inspected  2 - Between Good and Fair  No deficiencies recorded  Inspected  2 - Between Good and Fair  No deficiencies recorded  Inspected  2 - Between Good and Fair  No deficiencies recorded  Inspected  2 - Between Good and Fair  No deficiencies recorded            |
| COPING  CORNICE  DOORS  DOORS AND FRAMES  Condition  Deficiency  DOOR HARDWARE  Condition  Deficiency  LINTELS  Condition  Deficiency  TRANSOM/SIDE LIGHT  Condition  Deficiency  EXTERIOR WALLS | Does not Exist  Does not Exist  Inspected  Inspected  2 - Between Good and Fair  No deficiencies recorded  Inspected  2 - Between Good and Fair  No deficiencies recorded  Inspected  2 - Between Good and Fair  No deficiencies recorded  Inspected  2 - Between Good and Fair  No deficiencies recorded  Inspected  2 - Between Good and Fair  No deficiencies recorded  Inspected  2 - Between Good and Fair  No deficiencies recorded  Inspected |
| COPING CORNICE  DOORS  DOORS AND FRAMES  Condition Deficiency  DOOR HARDWARE  Condition Deficiency  LINTELS  Condition Deficiency  TRANSOM/SIDE LIGHT  Condition Deficiency                      | Does not Exist  Does not Exist  Inspected  Inspected  2 - Between Good and Fair  No deficiencies recorded  Inspected  2 - Between Good and Fair  No deficiencies recorded  Inspected  2 - Between Good and Fair  No deficiencies recorded  Inspected  2 - Between Good and Fair  No deficiencies recorded  Inspected  2 - Between Good and Fair  No deficiencies recorded  Inspected  2 - Between Good and Fair  No deficiencies recorded            |