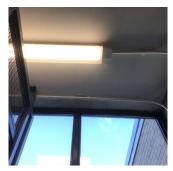

### **Building Condition Assessment Survey 2023 - 2024**

Q667 Architectural Inspection Question Response **EXTERIOR** EXTERIOR WALLS Instance on All Facades Inspected 3 - Fair Instance Condition 22,000 Instance Quantity Instance Quantity Uom S.F. METAL/GLASS CURT WALL: WATER INFILTRATION IN Deficiency INSTRUCTIONAL SPACE Roof Plan reference Q667 Playground D ② <u>PH</u> (1) ≥ В SKILLMAN AVENUE Elevation Deficiency Quantity 100 Quantity Uom S.F. REPAIR Potential Action PRIORITY 5 Urgency of Action LEVEL 4 Purpose of Action Deficiency Photo1 Facade A - Stair A/2