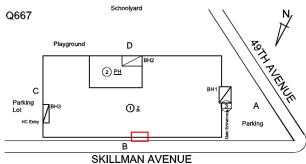

Corner of Skillman Avenue and 49th Avenue - East View Architectural Inspection Q667

Main Entrance Photo

Facade A - Skillman Avenue

Roof Photo

Roof 1 - North View

Have any Systems/Major Building Components been upgraded?

Room 110

Room 216

Room 101

1st - 2nd Floor

1st - 2nd Floor

1st - 2nd Floor

1st Floor, 2nd Floor

Gymnasium

### Inspection

| Question      | Response       |
|---------------|----------------|
| Architectural |                |
| EXTERIOR      | Inspected      |
| AREAWAY       | Does not Exist |

| estion                                                                                                                                                                                           | Response                                                                                                                                                                                                                                                                                                                                                                                                                                             |
|--------------------------------------------------------------------------------------------------------------------------------------------------------------------------------------------------|------------------------------------------------------------------------------------------------------------------------------------------------------------------------------------------------------------------------------------------------------------------------------------------------------------------------------------------------------------------------------------------------------------------------------------------------------|
| XTERIOR                                                                                                                                                                                          |                                                                                                                                                                                                                                                                                                                                                                                                                                                      |
| AREAWAY                                                                                                                                                                                          |                                                                                                                                                                                                                                                                                                                                                                                                                                                      |
| AWNINGS AND CANOPIES                                                                                                                                                                             | Inspected                                                                                                                                                                                                                                                                                                                                                                                                                                            |
| Condition                                                                                                                                                                                        | 3 - Fair                                                                                                                                                                                                                                                                                                                                                                                                                                             |
| Deficiency                                                                                                                                                                                       | CONCRETE: MAJOR CRACKS/SPALLING                                                                                                                                                                                                                                                                                                                                                                                                                      |
| Roof Plan reference                                                                                                                                                                              | Q667 Schoolyard                                                                                                                                                                                                                                                                                                                                                                                                                                      |
|                                                                                                                                                                                                  | \ \ \ \ \ \ \ \ \ \ \ \ \ \ \ \ \ \ \                                                                                                                                                                                                                                                                                                                                                                                                                |
|                                                                                                                                                                                                  | Playground D  2 PH  BH2  Parking BH3                                                                                                                                                                                                                                                                                                                                                                                                                 |
|                                                                                                                                                                                                  | BH2 J                                                                                                                                                                                                                                                                                                                                                                                                                                                |
|                                                                                                                                                                                                  | ② PH BH1 7                                                                                                                                                                                                                                                                                                                                                                                                                                           |
|                                                                                                                                                                                                  | C Parking ABH3 (1)2                                                                                                                                                                                                                                                                                                                                                                                                                                  |
|                                                                                                                                                                                                  | Lot BH3 ①2                                                                                                                                                                                                                                                                                                                                                                                                                                           |
|                                                                                                                                                                                                  | Main Ele                                                                                                                                                                                                                                                                                                                                                                                                                                             |
|                                                                                                                                                                                                  | B<br>SKILLMAN AVENUE                                                                                                                                                                                                                                                                                                                                                                                                                                 |
| Deficiency Quantity                                                                                                                                                                              | 10                                                                                                                                                                                                                                                                                                                                                                                                                                                   |
| Quantity Uom                                                                                                                                                                                     | S.F.                                                                                                                                                                                                                                                                                                                                                                                                                                                 |
| Potential Action                                                                                                                                                                                 | REPAIR                                                                                                                                                                                                                                                                                                                                                                                                                                               |
| Urgency of Action                                                                                                                                                                                | PRIORITY 4                                                                                                                                                                                                                                                                                                                                                                                                                                           |
| Purpose of Action                                                                                                                                                                                | LEVEL 2                                                                                                                                                                                                                                                                                                                                                                                                                                              |
| Deficiency Photo1                                                                                                                                                                                |                                                                                                                                                                                                                                                                                                                                                                                                                                                      |
| Deficiency Friction                                                                                                                                                                              |                                                                                                                                                                                                                                                                                                                                                                                                                                                      |
|                                                                                                                                                                                                  |                                                                                                                                                                                                                                                                                                                                                                                                                                                      |
|                                                                                                                                                                                                  |                                                                                                                                                                                                                                                                                                                                                                                                                                                      |
|                                                                                                                                                                                                  |                                                                                                                                                                                                                                                                                                                                                                                                                                                      |
|                                                                                                                                                                                                  |                                                                                                                                                                                                                                                                                                                                                                                                                                                      |
|                                                                                                                                                                                                  |                                                                                                                                                                                                                                                                                                                                                                                                                                                      |
|                                                                                                                                                                                                  |                                                                                                                                                                                                                                                                                                                                                                                                                                                      |
|                                                                                                                                                                                                  |                                                                                                                                                                                                                                                                                                                                                                                                                                                      |
|                                                                                                                                                                                                  | Frank A                                                                                                                                                                                                                                                                                                                                                                                                                                              |
| Violations                                                                                                                                                                                       | Facade A  No violations recorded.                                                                                                                                                                                                                                                                                                                                                                                                                    |
|                                                                                                                                                                                                  | NO violations recorded.                                                                                                                                                                                                                                                                                                                                                                                                                              |
| CHIMNIEN                                                                                                                                                                                         |                                                                                                                                                                                                                                                                                                                                                                                                                                                      |
| CHIMNEY                                                                                                                                                                                          | Does not Exist                                                                                                                                                                                                                                                                                                                                                                                                                                       |
| COPING                                                                                                                                                                                           | Does not Exist                                                                                                                                                                                                                                                                                                                                                                                                                                       |
| COPING<br>CORNICE                                                                                                                                                                                | Does not Exist  Does not Exist                                                                                                                                                                                                                                                                                                                                                                                                                       |
| COPING CORNICE DOORS                                                                                                                                                                             | Does not Exist  Does not Exist  Inspected                                                                                                                                                                                                                                                                                                                                                                                                            |
| COPING CORNICE DOORS DOORS AND FRAMES                                                                                                                                                            | Does not Exist  Does not Exist  Inspected  Inspected                                                                                                                                                                                                                                                                                                                                                                                                 |
| COPING CORNICE DOORS DOORS AND FRAMES Condition                                                                                                                                                  | Does not Exist  Does not Exist  Inspected  Inspected  2 - Between Good and Fair                                                                                                                                                                                                                                                                                                                                                                      |
| COPING CORNICE DOORS DOORS AND FRAMES Condition Deficiency                                                                                                                                       | Does not Exist  Does not Exist  Inspected  Inspected  2 - Between Good and Fair  No deficiencies recorded                                                                                                                                                                                                                                                                                                                                            |
| COPING CORNICE DOORS DOORS AND FRAMES Condition                                                                                                                                                  | Does not Exist  Does not Exist  Inspected  Inspected  2 - Between Good and Fair  No deficiencies recorded  Inspected                                                                                                                                                                                                                                                                                                                                 |
| COPING CORNICE DOORS  DOORS AND FRAMES  Condition  Deficiency  DOOR HARDWARE  Condition                                                                                                          | Does not Exist  Does not Exist  Inspected  Inspected  2 - Between Good and Fair  No deficiencies recorded  Inspected  2 - Between Good and Fair                                                                                                                                                                                                                                                                                                      |
| COPING CORNICE  DOORS  DOORS AND FRAMES  Condition Deficiency  DOOR HARDWARE  Condition Deficiency                                                                                               | Does not Exist  Does not Exist  Inspected  Inspected  2 - Between Good and Fair  No deficiencies recorded  Inspected  2 - Between Good and Fair  No deficiencies recorded                                                                                                                                                                                                                                                                            |
| COPING CORNICE  DOORS  DOORS AND FRAMES  Condition Deficiency  DOOR HARDWARE  Condition Deficiency LINTELS                                                                                       | Does not Exist  Does not Exist  Inspected  Inspected  2 - Between Good and Fair  No deficiencies recorded  Inspected  2 - Between Good and Fair  No deficiencies recorded  Inspected  1 - Between Good and Fair  No deficiencies recorded  Inspected                                                                                                                                                                                                 |
| COPING CORNICE DOORS  DOORS AND FRAMES  Condition Deficiency  DOOR HARDWARE  Condition Deficiency  LINTELS Condition                                                                             | Does not Exist  Does not Exist  Inspected  Inspected  2 - Between Good and Fair  No deficiencies recorded  Inspected  2 - Between Good and Fair  No deficiencies recorded  Inspected  2 - Between Good and Fair  No deficiencies recorded  Inspected  2 - Between Good and Fair                                                                                                                                                                      |
| COPING CORNICE  DOORS  DOORS AND FRAMES  Condition Deficiency  DOOR HARDWARE  Condition Deficiency  LINTELS  Condition Deficiency                                                                | Does not Exist  Does not Exist  Inspected  Inspected  2 - Between Good and Fair  No deficiencies recorded  Inspected  2 - Between Good and Fair  No deficiencies recorded  Inspected  2 - Between Good and Fair  No deficiencies recorded  Inspected  2 - Between Good and Fair  No deficiencies recorded                                                                                                                                            |
| COPING  CORNICE  DOORS  DOORS AND FRAMES  Condition  Deficiency  DOOR HARDWARE  Condition  Deficiency  LINTELS  Condition  Deficiency  TRANSOM/SIDE LIGHT                                        | Does not Exist  Does not Exist  Inspected  Inspected  2 - Between Good and Fair  No deficiencies recorded  Inspected  2 - Between Good and Fair  No deficiencies recorded  Inspected  2 - Between Good and Fair  No deficiencies recorded  Inspected  2 - Between Good and Fair  No deficiencies recorded  Inspected                                                                                                                                 |
| COPING CORNICE  DOORS  DOORS AND FRAMES  Condition Deficiency  DOOR HARDWARE  Condition Deficiency  LINTELS  Condition Deficiency  TRANSOM/SIDE LIGHT Condition                                  | Does not Exist  Does not Exist  Inspected  Inspected  2 - Between Good and Fair  No deficiencies recorded  Inspected  2 - Between Good and Fair  No deficiencies recorded  Inspected  2 - Between Good and Fair  No deficiencies recorded  Inspected  2 - Between Good and Fair  No deficiencies recorded  Inspected  2 - Between Good and Fair  No deficiencies recorded  Inspected  2 - Between Good and Fair                                      |
| COPING CORNICE  DOORS  DOORS AND FRAMES  Condition Deficiency  DOOR HARDWARE  Condition Deficiency  LINTELS  Condition Deficiency  TRANSOM/SIDE LIGHT  Condition Deficiency                      | Does not Exist  Does not Exist  Inspected  Inspected  2 - Between Good and Fair  No deficiencies recorded  Inspected  2 - Between Good and Fair  No deficiencies recorded  Inspected  2 - Between Good and Fair  No deficiencies recorded  Inspected  2 - Between Good and Fair  No deficiencies recorded  Inspected  2 - Between Good and Fair  No deficiencies recorded  Inspected  2 - Between Good and Fair  No deficiencies recorded            |
| COPING  CORNICE  DOORS  DOORS AND FRAMES  Condition  Deficiency  DOOR HARDWARE  Condition  Deficiency  LINTELS  Condition  Deficiency  TRANSOM/SIDE LIGHT  Condition  Deficiency  EXTERIOR WALLS | Does not Exist  Does not Exist  Inspected  Inspected  2 - Between Good and Fair  No deficiencies recorded  Inspected  2 - Between Good and Fair  No deficiencies recorded  Inspected  2 - Between Good and Fair  No deficiencies recorded  Inspected  2 - Between Good and Fair  No deficiencies recorded  Inspected  2 - Between Good and Fair  No deficiencies recorded  Inspected  2 - Between Good and Fair  No deficiencies recorded  Inspected |
| COPING CORNICE  DOORS  DOORS AND FRAMES  Condition Deficiency  DOOR HARDWARE  Condition Deficiency  LINTELS  Condition Deficiency  TRANSOM/SIDE LIGHT  Condition Deficiency                      | Does not Exist  Does not Exist  Inspected  Inspected  2 - Between Good and Fair  No deficiencies recorded  Inspected  2 - Between Good and Fair  No deficiencies recorded  Inspected  2 - Between Good and Fair  No deficiencies recorded  Inspected  2 - Between Good and Fair  No deficiencies recorded  Inspected  2 - Between Good and Fair  No deficiencies recorded  Inspected  2 - Between Good and Fair  No deficiencies recorded            |

### **Building Condition Assessment Survey 2023 - 2024**

Q667 Architectural Inspection Question Response **EXTERIOR** EXTERIOR WALLS Instance on All Facades Inspected 3 - Fair Instance Condition 22,000 Instance Quantity Instance Quantity Uom S.F. METAL/GLASS CURT WALL: WATER INFILTRATION IN Deficiency INSTRUCTIONAL SPACE Roof Plan reference Q667 Playground D ② <u>PH</u> (1) ≥ В SKILLMAN AVENUE Elevation Deficiency Quantity 100 Quantity Uom S.F. REPAIR Potential Action PRIORITY 5 Urgency of Action LEVEL 4 Purpose of Action Deficiency Photo1 Facade A - Stair A/2

#### EXTERIOR WALLS

Roof Plan reference

Elevation

**Deficiency Quantity** Quantity Uom Potential Action Urgency of Action Purpose of Action

Deficiency Photo1

Q667 Playground ② PH (1) ≥ SKILLMAN AVENUE

25

S.F. RESTITCH PRIORITY 3 LEVEL 2

#### EXTERIOR WALLS

Elevation

Deficiency Quantity 10 Quantity Uom S.F. Potential Action REPOINT PRIORITY 5 Urgency of Action Purpose of Action LEVEL 6

No violations recorded.

Violations Deficiency

Roof Plan reference

#### EXTERIOR SOFFITS

Roof Plan reference

Playground D

Playground D

Playground D

Parking
Lot
HC Entry

BH3

① 2

| itectural Inspection                                                                                    | Q667                                                                                                    |
|---------------------------------------------------------------------------------------------------------|---------------------------------------------------------------------------------------------------------|
| nestion                                                                                                 | Response                                                                                                |
| EXTERIOR                                                                                                |                                                                                                         |
| ROOF                                                                                                    |                                                                                                         |
| Roofing                                                                                                 |                                                                                                         |
| LEADERS, GUTTERS, DOWNSPOUTS, SCUPPERS                                                                  | Inspected                                                                                               |
| Deficiency                                                                                              | No deficiencies recorded                                                                                |
| ROOF BARRIER/FENCE                                                                                      | Inspected                                                                                               |
| Condition                                                                                               | 3 - Fair                                                                                                |
| Deficiency                                                                                              | RAILINGS/PANELS: DETERIORATED, MAJOR RUSTING                                                            |
| Deficiency Quantity Quantity Uom Potential Action Urgency of Action Purpose of Action Deficiency Photo1 | Playground  Playground  Playground  Playground  Skillman avenue  20  S.F.  REPLACE  PRIORITY 4  LEVEL 2 |
| Violations                                                                                              | Roof 1 No violations recorded.                                                                          |
| ROOF CAGE                                                                                               | Does not Exist                                                                                          |
| ROOFING                                                                                                 | Inspected                                                                                               |
| Instance on IRMA: All Roofs                                                                             | Inspected                                                                                               |
| Instance Condition                                                                                      | 3 - Fair                                                                                                |
| Instance Photo                                                                                          |                                                                                                         |
| Instance Quantity                                                                                       | Roof 1<br>23,000                                                                                        |
| Instance Quantity  Uom                                                                                  | S.F.                                                                                                    |
| Does the roof have major mechanical equipment sitting on                                                | ы.                                                                                                      |
| Dunnage Steel less than 18" above the Roofing?                                                          | Yes                                                                                                     |
| Does this roof instance have a Sustainable Roof System?  Do solar panels exist on these roofs?          | No<br>No                                                                                                |
| Is/Are the roof(s) suitable for Solar Panel installation?                                               | Yes                                                                                                     |

### **Building Condition Assessment Survey 2023 - 2024**

Q667 Architectural Inspection Question Response **EXTERIOR** ROOF Roofing ROOFING 2005 Installation Year Source of Installation Custodial Staff IRMA: FLASHING: CAP FLASHING MISSING Deficiency Roof Plan reference Q667 Playground D ② <u>PH</u> (1) ≥ SKILLMAN AVENUE Deficiency Quantity 30 Quantity Uom L.F. INSTALL NEW Potential Action Urgency of Action PRIORITY 4 LEVEL 2 Purpose of Action Deficiency Photo1 Roof 1 Violations No violations recorded. Deficiency IRMA: ROOFING: DAMAGED INSULATION Roof Plan reference Q667 Playground D 2 <u>PH</u> Parking Lot (1) ≥ SKILLMAN AVENUE **Deficiency Quantity** 30 S.F. Quantity Uom Potential Action REPLACE Urgency of Action PRIORITY 4 Purpose of Action LEVEL 2

### **Building Condition Assessment Survey 2023 - 2024**

Q667 Architectural Inspection Question Response **EXTERIOR** ROOF Roofing ROOFING Deficiency Photo1 Roof 1 Violations No violations recorded. Deficiency IRMA: ROOFING: LOSS OF GRAVEL Schoolyard Roof Plan reference Q667 Playground D С (1) ≥ В SKILLMAN AVENUE 200 **Deficiency Quantity** Quantity Uom S.F. MAINTENANCE Potential Action PRIORITY 3 Urgency of Action LEVEL 2 Purpose of Action Deficiency Photo1 Roof 1 Violations No violations recorded. ROOFING DRAINS Inspected Condition 2 - Between Good and Fair Deficiency No deficiencies recorded **Specialties** Inspected **BULKHEAD/PENTHOUSE** Inspected Condition 4 - Between Fair and Poor Deficiency BULKHEAD/PENTHOUSE CEILING: PLASTER DAMAGED/DETERIORATED

### **Building Condition Assessment Survey 2023 - 2024**

Q667 Architectural Inspection Question Response **EXTERIOR** ROOF **Specialties BULKHEAD/PENTHOUSE** Roof Plan reference Q667 Playground D 2 p. (1) ≥ В SKILLMAN AVENUE Deficiency Quantity 30 Quantity Uom S.F. Potential Action REPLACE Urgency of Action PRIORITY 4 LEVEL 4 Purpose of Action Deficiency Photo1 BH1 Violations 35674887Z BULKHEAD/PENTHOUSE WALLS/INTERIOR: CMU Deficiency CRACKS/SPALLING Roof Plan reference Q667 Playground D 2 <u>PH</u> (1) ≥ SKILLMAN AVENUE **Deficiency Quantity** 10 Quantity Uom S.F. Potential Action REPLACE Urgency of Action PRIORITY 3

### **Building Condition Assessment Survey 2023 - 2024**

Q667 Architectural Inspection Question Response **EXTERIOR** ROOF **Specialties BULKHEAD/PENTHOUSE** Roof Plan reference Q667 Playground D ② PH (1) ≥ В SKILLMAN AVENUE Deficiency Quantity 200 S.F. Quantity Uom Potential Action REPLACE Urgency of Action PRIORITY 5 LEVEL 4 Purpose of Action Deficiency Photo1 BH1 Violations 35674887Z Deficiency BULKHEAD/PENTHOUSE WALLS/INTERIOR: BRICK DETERIORATED JOINTS Roof Plan reference Q667 Playground D 2 <u>PH</u> Parking Lot ①2 SKILLMAN AVENUE **Deficiency Quantity** 40 Quantity Uom S.F. Potential Action REPOINT Urgency of Action PRIORITY 3

### **Building Condition Assessment Survey 2023 - 2024**

Q667 Architectural Inspection Question Response **EXTERIOR** ROOF Specialties DUNNAGE STEEL Roof Plan reference Q667 Playground D 2 <u>PH</u> (1) ≥ В SKILLMAN AVENUE Deficiency Quantity 100 Quantity Uom L.F. Potential Action REPLACE Urgency of Action PRIORITY 3 LEVEL 2 Purpose of Action Deficiency Photo1 Roof 2 Violations No violations recorded. SKYLIGHT/ROOF VENT Does not Exist ROOF/GRAVITY TANK Does not Exist STAIRS/RAMPS: EXTERIOR Inspected BUILDING CHEEK/FLANK WALLS Inspected Condition 5 - Poor CAST IN PLACE CONCRETE: CRACKS/SPALLING - MAJOR Deficiency Roof Plan reference Q667 Playground 2 <u>PH</u> С Parking Lot (1) ≥ SKILLMAN AVENUE **Deficiency Quantity** 50 Quantity Uom S.F. Potential Action REPLACE Urgency of Action PRIORITY 4 Purpose of Action LEVEL 2

### **Building Condition Assessment Survey 2023 - 2024**

Architectural Inspection **O667** Question Response **EXTERIOR** STAIRS/RAMPS: EXTERIOR STAIRS/RAMPS Schoolyard Roof Plan reference Q667 Playground D (2) PH (1) ≥ В SKILLMAN AVENUE **Deficiency Quantity** 40 S.F. Quantity Uom Potential Action REPLACE PRIORITY 4 Urgency of Action Purpose of Action LEVEL 2 Deficiency Photo1 Facade C Violations No violations recorded. WINDOWS Inspected 3,000 Replacement Quantity Replacement Uom S.F. EXTERIOR GUARDS Inspected Condition 2 - Between Good and Fair Deficiency No deficiencies recorded LINTELS Inspected Condition 2 - Between Good and Fair Deficiency No deficiencies recorded WINDOWS Inspected Material Type(s) Aluminum Instance on Aluminum - Other: All Facades Inspected Instance Condition 3 - Fair Instance Quantity 3,000 Instance Quantity Uom S.F. Are these windows insulated Yes Installation Year 2005 Source of Installation Custodial Staff

### **Building Condition Assessment Survey 2023 - 2024**

Q667 Architectural Inspection

Question Response

**EXTERIOR** WINDOWS

WINDOWS

Roof Plan reference

Elevation

Deficiency Quantity Quantity Uom Potential Action Urgency of Action Purpose of Action Deficiency Photo1

### **Building Condition Assessment Survey 2023 - 2024**

| TERIOR                          |                                                 |
|---------------------------------|-------------------------------------------------|
| STRUCTURAL                      |                                                 |
| FOUNDATION WALLS                |                                                 |
| Deficiency                      | CONCRETE: CRACKED/SPALLED/REINFORCEMENT EXPOSED |
| Deficiency Location/Instance    | Facades B, C, D                                 |
| Deficiency Quantity             | 100                                             |
| Quantity Uom                    | S.F.                                            |
| Potential Action                | REPAIR                                          |
| Urgency of Action               | PRIORITY 4                                      |
| Purpose of Action               | LEVEL 5                                         |
| Deficiency Photo1               |                                                 |
| Violations                      | Facade D No violations recorded.                |
| ROOF STRUCTURE                  | Inspected                                       |
| Condition                       | 2 - Between Good and Fair                       |
| Deficiency                      | No deficiencies recorded                        |
| VAULTS-BUNKERS                  | Does not Exist                                  |
| AUDITORIUM                      | Does not Exist                                  |
| CAFETERIA                       | Inspected                                       |
| Instance on 1st Floor (1200 SF) | Inspected                                       |
| Ceiling                         |                                                 |
| Instance on 1st Floor (1200 SF) | Inspected                                       |
| Condition                       | 2 - Between Good and Fair                       |
| Deficiency                      | GYPSUM BOARD: DAMAGED/DETERIORATED              |
| Deficiency Location/Instance    | Near Windows                                    |
| Deficiency Quantity             | 10                                              |
| Quantity Uom                    | S.F.                                            |
| Potential Action                | REPLACE                                         |
| Urgency of Action               | PRIORITY 3                                      |
| Purpose of Action               | LEVEL 2                                         |
| Deficiency Photo1               |                                                 |