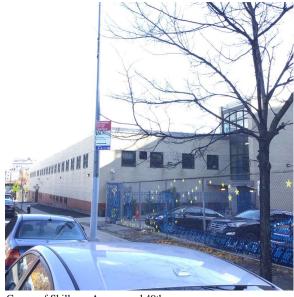

Corner of Skillman Avenue and 49th Avenue - East View Architectural Inspection Q667

Main Entrance Photo

Facade A - Skillman Avenue

Roof Photo

Roof 1 - North View

Have any Systems/Major Building Components been upgraded?