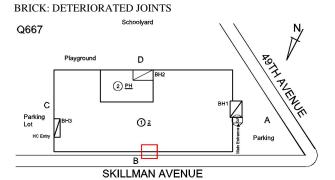

### **Building Condition Assessment Survey 2023 - 2024**

Q667 Architectural Inspection Question Response **EXTERIOR** EXTERIOR WALLS Urgency of Action PRIORITY 3 LEVEL 2 Purpose of Action Deficiency Photo1 No photo recorded Violations No violations recorded. Deficiency BRICK: DETERIORATED JOINTS Roof Plan reference Q667 ② PH (1) ≥ SKILLMAN AVENUE Elevation Deficiency Quantity 5,000 Quantity Uom S.F. Potential Action REPOINT Urgency of Action PRIORITY 3 Purpose of Action LEVEL 2 Deficiency Photo1 Facade B Violations No violations recorded. Inspected **EXTERIOR SOFFITS** Condition 2 - Between Good and Fair CONCRETE: MINOR CRACKS/SPALLING Deficiency