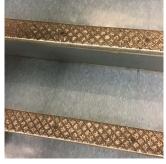

### **Building Condition Assessment Survey 2023 - 2024**

Q667 Architectural Inspection Question Response **EXTERIOR** ROOF Specialties DUNNAGE STEEL Roof Plan reference Q667 Playground D 2 <u>PH</u> (1) ≥ В SKILLMAN AVENUE Deficiency Quantity 100 Quantity Uom L.F. Potential Action REPLACE Urgency of Action PRIORITY 3 LEVEL 2 Purpose of Action Deficiency Photo1 Roof 2 Violations No violations recorded. SKYLIGHT/ROOF VENT Does not Exist ROOF/GRAVITY TANK Does not Exist STAIRS/RAMPS: EXTERIOR Inspected BUILDING CHEEK/FLANK WALLS Inspected Condition 5 - Poor CAST IN PLACE CONCRETE: CRACKS/SPALLING - MAJOR Deficiency Roof Plan reference Q667 Playground 2 <u>PH</u> С Parking Lot (1) ≥ SKILLMAN AVENUE **Deficiency Quantity** 50 Quantity Uom S.F. Potential Action REPLACE Urgency of Action PRIORITY 4 Purpose of Action LEVEL 2