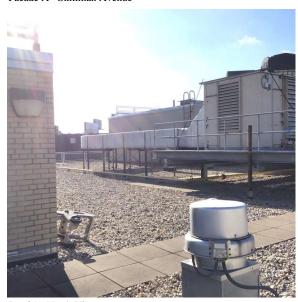

Corner of Skillman Avenue and 49th Avenue - East View Architectural Inspection Q667

Main Entrance Photo

Facade A - Skillman Avenue

Roof Photo

Roof 1 - North View

Have any Systems/Major Building Components been upgraded?