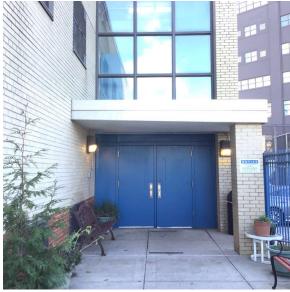

Corner of Skillman Avenue and 49th Avenue - East View Architectural Inspection Q667

Main Entrance Photo

Facade A - Skillman Avenue

Roof Photo

Roof 1 - North View

Have any Systems/Major Building Components been upgraded?