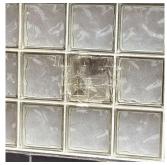

Deficiency

Violations

Roof Plan reference

GLASS BLOCK: CHIPPED/ BROKEN PIECES