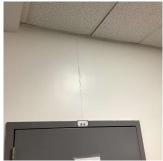

#### EXTERIOR WALLS

Roof Plan reference

Elevation

Deficiency Quantity Quantity Uom Potential Action Urgency of Action Purpose of Action Deficiency Photo1 

S.F.
REPOINT
PRIORITY 3
LEVEL 2

Facade D

No violations recorded.

Deficiency

Violations

Roof Plan reference

GLASS BLOCK: CHIPPED/ BROKEN PIECES