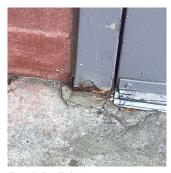

#### DOORS AND FRAMES

Deficiency Photo1

Facade D - Exit 5

Violations No violations recorded.

Deficiency ROLL-UP DOOR: DETERIORATED DOOR - MAJOR DETERIORATION

Roof Plan reference

Deficiency Photo1

Deficiency Quantity 300
Quantity Uom S.F.
Potential Action REPLACE
Urgency of Action PRIORITY 4
Purpose of Action LEVEL 2