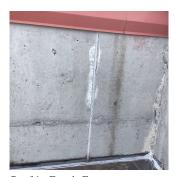

### FLOOR STRUCTURE

Deficiency Photo1

Basement - Room B60I

| Violations | No violations recorded. |
|------------|-------------------------|
|------------|-------------------------|

| FOUNDATION WALLS             | Inspected<br>Concrete                           |  |
|------------------------------|-------------------------------------------------|--|
| Material Type(s)             |                                                 |  |
| Condition                    | 2 - Between Good and Fair                       |  |
| Deficiency                   | CONCRETE: CRACKED/SPALLED/REINFORCEMENT EXPOSED |  |
| Deficiency Location/Instance | Basement - Room B24B                            |  |
| Deficiency Quantity          | 20                                              |  |
| Quantity Uom                 | S.F.                                            |  |
| Potential Action             | REPAIR                                          |  |
| Urgency of Action            | PRIORITY 3                                      |  |
| Purpose of Action            | LEVEL 5                                         |  |
| Deficiency Photo1            |                                                 |  |

Basement - Room B24B

| Violations | No violations recorded. |
|------------|-------------------------|
|------------|-------------------------|

| ROOF STRUCTURE                    | Inspected                 |  |
|-----------------------------------|---------------------------|--|
| Condition                         | 2 - Between Good and Fair |  |
| Deficiency                        | No deficiencies recorded  |  |
| VAULTS-BUNKERS                    | Does not Exist            |  |
| AUDITORIUM                        | Inspected                 |  |
| Instance on 1st Floor (363 Seats) | Inspected                 |  |
| Ceiling                           |                           |  |
| Instance on 1st Floor (363 Seats) | Inspected                 |  |
| Condition                         | 2 - Between Good and Fair |  |
| Deficiency                        | No deficiencies recorded  |  |
| Door(s)                           |                           |  |
| Instance on 1st Floor (363 Seats) | Inspected                 |  |
| Condition                         | 2 - Between Good and Fair |  |
| Deficiency                        | No deficiencies recorded  |  |
|                                   |                           |  |