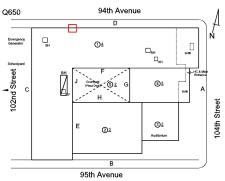

### **Building Condition Assessment Survey 2023 - 2024**

Architectural Inspection Q650 Question Response **EXTERIOR** COPING 3 - Fair Condition METAL: DETERIORATED JOINTS Deficiency 94th Avenue Roof Plan reference <u> 104</u> <u>(4)3</u> 104th Street (2)<u>3</u> 95th Avenue **Deficiency Quantity** 50 Quantity Uom L.F. Potential Action REPAIR PRIORITY 3 Urgency of Action LEVEL 2 Purpose of Action Deficiency Photo1 Roof 1 - Facade D Violations No violations recorded. CORNICE Does not Exist DOORS Inspected DOORS AND FRAMES Inspected Condition 3 - Fair METAL: DETERIORATED DOOR - MINOR DETERIORATION Deficiency 94th Avenue Q650 Roof Plan reference SH ①4 кн □<sub>sн</sub> ا 102nd Street <u>(4)3</u> 104th Street (3)≟ ②<u>3</u> 95th Avenue **Deficiency Quantity** 1 Quantity Uom EACH Potential Action MAINTENANCE Urgency of Action PRIORITY 3 LEVEL 2 Purpose of Action