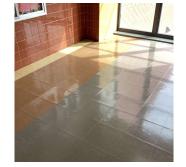

### **Building Condition Assessment Survey 2023 - 2024**

Q650 Architectural Inspection Question Response **EXTERIOR** EXTERIOR WALLS Inspected Material Type(s) Concrete, Masonry, Steel Replacement Quantity 30,000 Replacement Uom S.F. Instance on All Facades Inspected Instance Condition 3 - Fair 30,000 Instance Quantity Instance Quantity Uom S.F. Deficiency BRICK: MINOR CRACKS AND SPALLING 94th Avenue Roof Plan reference □ sh (1)4 ا 102nd Street 43 104th Street 32 ②<u>3</u> 95th Avenue Elevation Deficiency Quantity 20 Quantity Uom S.F. RESTITCH Potential Action PRIORITY 3 Urgency of Action Purpose of Action LEVEL 2 Deficiency Photo1 Facade C - Near Exit 4 Violations No violations recorded. BRICK: DETERIORATED JOINTS Deficiency