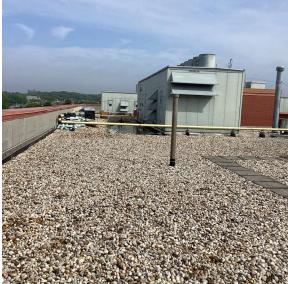

Architectural Inspection Q650

Facade Photo

Corner of 104th Street and 95th Avenue -Northwest View

Facade A - 104th Street

Roof 1 - North View

Main Entrance Photo

Roof Photo