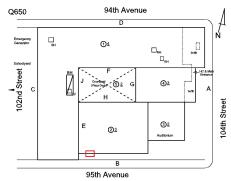

Architectural Inspection Q650

Facade Photo

Corner of 104th Street and 95th Avenue -Northwest View

Facade A - 104th Street

Roof 1 - North View

Main Entrance Photo

Roof Photo