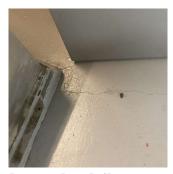

### **Building Condition Assessment Survey 2023 - 2024**

Q650 Architectural Inspection Question Response **EXTERIOR** WINDOWS WINDOWS Instance Condition 3 - Fair 6,000 Instance Quantity S.F. Instance Quantity Uom Are these windows insulated Yes Installation Year 2006 Source of Installation Custodial Staff Deficiency ALUMINUM - OTHER: BROKEN PANE 94th Avenue Q650 Roof Plan reference SH **(**3<u>3</u> 104th Street 3≥ @3 95th Avenue Elevation **Deficiency Quantity** 30 Quantity Uom S.F. MAINTENANCE Potential Action PRIORITY 3 Urgency of Action LEVEL 2 Purpose of Action Deficiency Photo1 Facade H - Corridor near Room 352 Violations No violations recorded. INTERIOR Inspected **POOLS** Does not Exist STRUCTURAL Inspected COLUMNS/BEAMS/BEARING WALLS Inspected