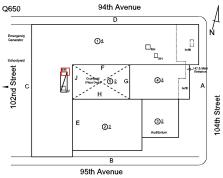

Architectural Inspection Q650

Facade Photo

Corner of 104th Street and 95th Avenue -Northwest View

Facade A - 104th Street

Roof 1 - North View

Main Entrance Photo

Roof Photo