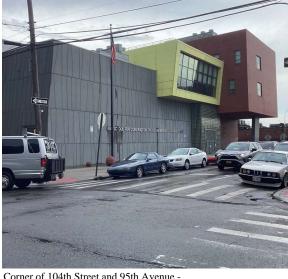

Architectural Inspection Q650

Facade Photo

Corner of 104th Street and 95th Avenue -Northwest View

Facade A - 104th Street

Roof 1 - North View

Main Entrance Photo

Roof Photo