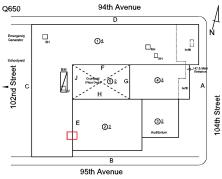

### **Building Condition Assessment Survey 2023 - 2024**

Architectural Inspection Q650 Question Response **EXTERIOR** COPING 3 - Fair Condition METAL: DETERIORATED JOINTS Deficiency 94th Avenue Roof Plan reference <u> 104</u> <u>(4)3</u> 104th Street (2)<u>3</u> 95th Avenue **Deficiency Quantity** 50 Quantity Uom L.F. Potential Action REPAIR PRIORITY 3 Urgency of Action LEVEL 2 Purpose of Action Deficiency Photo1 Roof 1 - Facade D Violations No violations recorded. CORNICE Does not Exist DOORS Inspected DOORS AND FRAMES Inspected Condition 3 - Fair METAL: DETERIORATED DOOR - MINOR DETERIORATION Deficiency 94th Avenue Q650 Roof Plan reference SH ①4 кн □<sub>sн</sub> ا 102nd Street <u>(4)3</u> 104th Street (3)≟ ②<u>3</u> 95th Avenue **Deficiency Quantity** 1 Quantity Uom EACH Potential Action MAINTENANCE Urgency of Action PRIORITY 3 LEVEL 2 Purpose of Action