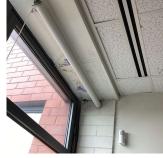

| CUPOLA/ SPIRES/ TOWERS                    | Does not Exist            |
|-------------------------------------------|---------------------------|
| DORMER                                    | Does not Exist            |
| DUNNAGE STEEL                             | Inspected                 |
| Condition                                 | 2 - Between Good and Fair |
| Deficiency                                | No deficiencies recorded  |
| SKYLIGHT/ROOF VENT                        | Does not Exist            |
| ROOF/GRAVITY TANK                         | Does not Exist            |
| TAIRS/RAMPS: EXTERIOR                     | Does not Exist            |
| VINDOWS                                   | Inspected                 |
| Replacement Quantity                      | 6,000                     |
| Replacement Uom                           | S.F.                      |
| EXTERIOR GUARDS                           | Inspected                 |
| Condition                                 | 2 - Between Good and Fair |
| Deficiency                                | No deficiencies recorded  |
| LINTELS                                   | Inspected                 |
| Condition                                 | 2 - Between Good and Fair |
| Deficiency                                | No deficiencies recorded  |
| WINDOWS                                   | Inspected                 |
| Material Type(s)                          | Aluminum                  |
| Instance on Aluminum - Other: All Facades | Inspected                 |

### **Building Condition Assessment Survey 2023 - 2024**

Q650 Architectural Inspection Question Response **EXTERIOR** WINDOWS WINDOWS Instance Condition 3 - Fair 6,000 Instance Quantity S.F. Instance Quantity Uom Are these windows insulated Yes Installation Year 2006 Source of Installation Custodial Staff Deficiency ALUMINUM - OTHER: BROKEN PANE 94th Avenue Q650 Roof Plan reference SH **(**3<u>3</u> 104th Street 3≥ @3 95th Avenue Elevation **Deficiency Quantity** 30 Quantity Uom S.F. MAINTENANCE Potential Action PRIORITY 3 Urgency of Action LEVEL 2 Purpose of Action Deficiency Photo1 Facade H - Corridor near Room 352 Violations No violations recorded. INTERIOR Inspected **POOLS** Does not Exist STRUCTURAL Inspected COLUMNS/BEAMS/BEARING WALLS Inspected