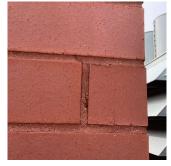

### **Building Condition Assessment Survey 2023 - 2024**

Q650 Architectural Inspection Question Response **EXTERIOR** EXTERIOR WALLS Inspected Material Type(s) Concrete, Masonry, Steel Replacement Quantity 30,000 Replacement Uom S.F. Instance on All Facades Inspected Instance Condition 3 - Fair 30,000 Instance Quantity Instance Quantity Uom S.F. Deficiency BRICK: MINOR CRACKS AND SPALLING 94th Avenue Roof Plan reference □ sh (1)4 ا 102nd Street 43 104th Street 32 ②<u>3</u> 95th Avenue Elevation Deficiency Quantity 20 Quantity Uom S.F. RESTITCH Potential Action PRIORITY 3 Urgency of Action Purpose of Action LEVEL 2 Deficiency Photo1 Facade C - Near Exit 4 Violations No violations recorded. BRICK: DETERIORATED JOINTS Deficiency