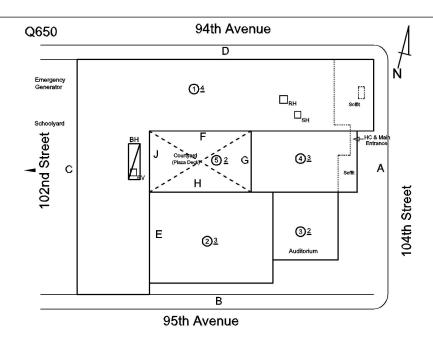

### **Building Condition Assessment Survey 2023 - 2024**

Architectural Inspection Q650 Question Response **EXTERIOR** COPING 3 - Fair Condition METAL: DETERIORATED JOINTS Deficiency 94th Avenue Roof Plan reference <u> 104</u> <u>(4)3</u> 104th Street (2)<u>3</u> 95th Avenue **Deficiency Quantity** 50 Quantity Uom L.F. Potential Action REPAIR PRIORITY 3 Urgency of Action LEVEL 2 Purpose of Action Deficiency Photo1 Roof 1 - Facade D Violations No violations recorded. CORNICE Does not Exist DOORS Inspected DOORS AND FRAMES Inspected Condition 3 - Fair METAL: DETERIORATED DOOR - MINOR DETERIORATION Deficiency 94th Avenue Q650 Roof Plan reference SH ①4 кн □<sub>sн</sub> ا 102nd Street <u>(4)3</u> 104th Street (3)≟ ②<u>3</u> 95th Avenue **Deficiency Quantity** 1 Quantity Uom EACH Potential Action MAINTENANCE Urgency of Action PRIORITY 3 LEVEL 2 Purpose of Action

### **Building Condition Assessment Survey 2023 - 2024**

**O650** Architectural Inspection Question Response **EXTERIOR** EXTERIOR WALLS Potential Action MAINTENANCE Urgency of Action PRIORITY 3 LEVEL 2 Purpose of Action Deficiency Photo1 Facade B Violations No violations recorded. **EXTERIOR SOFFITS** Inspected Condition 2 - Between Good and Fair Deficiency No deficiencies recorded LOADING DOCK Does not Exist LOUVER Inspected Condition 2 - Between Good and Fair Deficiency No deficiencies recorded **PARAPETS** Inspected Material Type(s) Concrete, Masonry, Metal 12,000 Replacement Quantity Replacement Uom C.F. Instance on All Facades Inspected Instance Condition 2 - Between Good and Fair Instance Quantity 12,000 C.F. Instance Quantity Uom CONCRETE: DETERIORATED CONTROL/EXPANSION JOINT Deficiency 94th Avenue Q650 Roof Plan reference SH <u> 104</u> [] som ا 102nd Street 🚆 (4)3 104th Street 3≗ ②<u>3</u> 95th Avenue 10 **Deficiency Quantity** Quantity Uom L.F. Potential Action MAINTENANCE Urgency of Action PRIORITY 3 Purpose of Action LEVEL 2

#### **Building Condition Assessment Survey 2023 - 2024**

Architectural Inspection **O650** Question Response **EXTERIOR** ROOF Roofing ROOFING Roof 1 30,000 Instance Quantity S.F. Instance Quantity Uom Does the roof have major mechanical equipment sitting on Dunnage Steel less than 18" above the Roofing? No Does this roof instance have a Sustainable Roof System? No Do solar panels exist on these roofs? No Is/Are the roof(s) suitable for Solar Panel installation? Yes Installation Year 2006 Source of Installation Custodial Staff IRMA: ROOFING: MAJOR ACTIVE ROOF LEAKS IN Deficiency INSTRUCTIONAL SPACE 94th Avenue Roof Plan reference Q650 104th Street 95th Avenue Deficiency Quantity 700 Quantity Uom REPLACE ROOFING WITHOUT MAJOR EQUIPMENT Potential Action REMOVAL PRIORITY 5 Urgency of Action LEVEL 2 Purpose of Action Deficiency Photo1 Roof 2 - Room 352 (shown), Roof 1 - Rooms 405, 408, 424, 430, 432, 443B similar Violations