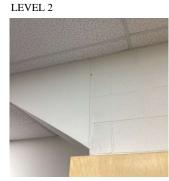

### **Building Condition Assessment Survey 2023 - 2024**

Architectural Inspection Q650 Question Response **EXTERIOR** COPING 3 - Fair Condition METAL: DETERIORATED JOINTS Deficiency 94th Avenue Roof Plan reference <u> 104</u> <u>(4)3</u> 104th Street (2)<u>3</u> 95th Avenue **Deficiency Quantity** 50 Quantity Uom L.F. Potential Action REPAIR PRIORITY 3 Urgency of Action LEVEL 2 Purpose of Action Deficiency Photo1 Roof 1 - Facade D Violations No violations recorded. CORNICE Does not Exist DOORS Inspected DOORS AND FRAMES Inspected Condition 3 - Fair METAL: DETERIORATED DOOR - MINOR DETERIORATION Deficiency 94th Avenue Q650 Roof Plan reference SH ①4 кн □<sub>sн</sub> ا 102nd Street <u>(4)3</u> 104th Street (3)≟ ②<u>3</u> 95th Avenue **Deficiency Quantity** 1 Quantity Uom EACH Potential Action MAINTENANCE Urgency of Action PRIORITY 3 LEVEL 2 Purpose of Action