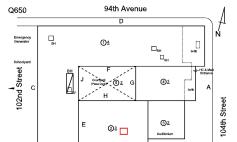

Architectural Inspection Q650

Facade Photo

Corner of 104th Street and 95th Avenue -Northwest View

Facade A - 104th Street

Roof 1 - North View

Main Entrance Photo

Roof Photo