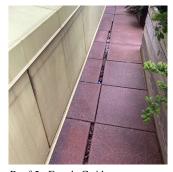

#### PLAZA DECK

Roof Plan reference

Deficiency Photo1

Deficiency Quantity 20
Quantity Uom L.F.
Potential Action REPOINT
Urgency of Action PRIORITY 4
Purpose of Action LEVEL 2

Roof 5 - Facade G side
Violations No violations recorded.