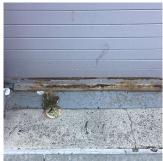

#### DOORS AND FRAMES

Deficiency Photo1

Facade D - Exit 5

Violations No violations recorded.

Deficiency ROLL-UP DOOR: DETERIORATED DOOR - MAJOR DETERIORATION

Roof Plan reference

Deficiency Photo1

Deficiency Quantity 300
Quantity Uom S.F.
Potential Action REPLACE
Urgency of Action PRIORITY 4
Purpose of Action LEVEL 2