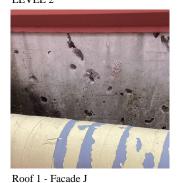

#### **Building Condition Assessment Survey 2023 - 2024**

Architectural Inspection **O650** Question Response **EXTERIOR** ROOF Roofing ROOFING Roof 1 30,000 Instance Quantity S.F. Instance Quantity Uom Does the roof have major mechanical equipment sitting on Dunnage Steel less than 18" above the Roofing? No Does this roof instance have a Sustainable Roof System? No Do solar panels exist on these roofs? No Is/Are the roof(s) suitable for Solar Panel installation? Yes Installation Year 2006 Source of Installation Custodial Staff IRMA: ROOFING: MAJOR ACTIVE ROOF LEAKS IN Deficiency INSTRUCTIONAL SPACE 94th Avenue Roof Plan reference Q650 104th Street 95th Avenue Deficiency Quantity 700 Quantity Uom REPLACE ROOFING WITHOUT MAJOR EQUIPMENT Potential Action REMOVAL PRIORITY 5 Urgency of Action LEVEL 2 Purpose of Action Deficiency Photo1 Roof 2 - Room 352 (shown), Roof 1 - Rooms 405, 408, 424, 430, 432, 443B similar Violations

No violations recorded.

IRMA: FLASHING: BASE FLASHING DETERIORATED

Deficiency