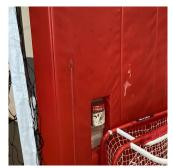

| nestion                             | Response                                                         |
|-------------------------------------|------------------------------------------------------------------|
| INTERIOR                            |                                                                  |
| STRUCTURAL                          |                                                                  |
| COLUMNS/BEAMS/BEARING WALLS         |                                                                  |
| Condition                           | 3 - Fair                                                         |
| Deficiency                          | CONCRETE COLUMNS/BEAMS:<br>CRACKED/SPALLED/REINFORCEMENT EXPOSED |
| Deficiency Location/Instance        | Facade A - Column by Exit 1                                      |
| Deficiency Quantity                 | 20                                                               |
| Quantity Uom                        | S.F.                                                             |
| Potential Action                    | REPAIR                                                           |
| Urgency of Action                   | PRIORITY 3                                                       |
| Purpose of Action                   | LEVEL 5                                                          |
| Deficiency Photo1                   | Facade A - Column by Exit 1                                      |
| Violations                          | No violations recorded.                                          |
|                                     |                                                                  |
| Deficiency                          | STEEL COLUMNS/BEAMS: DETERIORATED CONCRETE FIREPROOFING          |
| Deficiency Location/Instance        | Basement - Room B24B                                             |
| Deficiency Quantity                 | 10                                                               |
| Quantity Uom                        | S.F.                                                             |
| Potential Action                    | REPLACE                                                          |
| Urgency of Action                   | PRIORITY 4                                                       |
| Purpose of Action                   | LEVEL 5                                                          |
| Deficiency Photo1                   | Basement - Room B24B                                             |
| Violations                          | No violations recorded.                                          |
|                                     |                                                                  |
| FLOOR STRUCTURE  Condition          | Inspected 3 - Fair                                               |
| Deficiency                          | CONCRETE SLAB ON GRADE: THRU CRACKS                              |
| •                                   |                                                                  |
| Deficiency Location/Instance        | Basement - Rooms B10B, B60I<br>30                                |
| Deficiency Quantity                 |                                                                  |
| Quantity Uom                        | S.F.                                                             |
| Potential Action                    | REPAIR                                                           |
| Urgency of Action Purpose of Action | PRIORITY 3<br>LEVEL 5                                            |