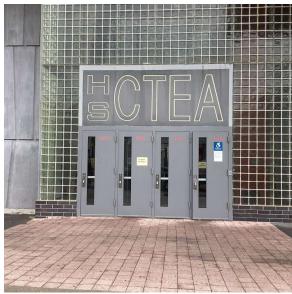

Architectural Inspection Q650

Facade Photo

Corner of 104th Street and 95th Avenue -Northwest View

Facade A - 104th Street

Roof 1 - North View

Main Entrance Photo

Roof Photo