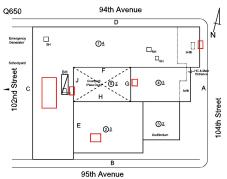

### **Building Condition Assessment Survey 2023 - 2024**

Q650 Architectural Inspection Question Response **EXTERIOR** EXTERIOR WALLS Inspected Material Type(s) Concrete, Masonry, Steel Replacement Quantity 30,000 Replacement Uom S.F. Instance on All Facades Inspected Instance Condition 3 - Fair 30,000 Instance Quantity Instance Quantity Uom S.F. Deficiency BRICK: MINOR CRACKS AND SPALLING 94th Avenue Roof Plan reference □ sh (1)4 ا 102nd Street 43 104th Street 32 ②<u>3</u> 95th Avenue Elevation Deficiency Quantity 20 Quantity Uom S.F. RESTITCH Potential Action PRIORITY 3 Urgency of Action Purpose of Action LEVEL 2 Deficiency Photo1 Facade C - Near Exit 4 Violations No violations recorded. BRICK: DETERIORATED JOINTS Deficiency