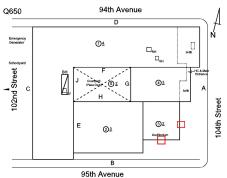

### **Building Condition Assessment Survey 2023 - 2024**

Architectural Inspection Q650 Question Response **EXTERIOR** COPING 3 - Fair Condition METAL: DETERIORATED JOINTS Deficiency 94th Avenue Roof Plan reference <u> 104</u> <u>(4)3</u> 104th Street (2)<u>3</u> 95th Avenue **Deficiency Quantity** 50 Quantity Uom L.F. Potential Action REPAIR PRIORITY 3 Urgency of Action LEVEL 2 Purpose of Action Deficiency Photo1 Roof 1 - Facade D Violations No violations recorded. CORNICE Does not Exist DOORS Inspected DOORS AND FRAMES Inspected Condition 3 - Fair METAL: DETERIORATED DOOR - MINOR DETERIORATION Deficiency 94th Avenue Q650 Roof Plan reference SH ①4 кн □<sub>sн</sub> ا 102nd Street <u>(4)3</u> 104th Street (3)≟ ②<u>3</u> 95th Avenue **Deficiency Quantity** 1 Quantity Uom EACH Potential Action MAINTENANCE Urgency of Action PRIORITY 3 LEVEL 2 Purpose of Action

### **Building Condition Assessment Survey 2023 - 2024**

Q650 Architectural Inspection Question Response **EXTERIOR** EXTERIOR WALLS Inspected Material Type(s) Concrete, Masonry, Steel Replacement Quantity 30,000 Replacement Uom S.F. Instance on All Facades Inspected Instance Condition 3 - Fair 30,000 Instance Quantity Instance Quantity Uom S.F. Deficiency BRICK: MINOR CRACKS AND SPALLING 94th Avenue Roof Plan reference □ sh (1)4 ا 102nd Street 43 104th Street 32 ②<u>3</u> 95th Avenue Elevation Deficiency Quantity 20 Quantity Uom S.F. RESTITCH Potential Action PRIORITY 3 Urgency of Action Purpose of Action LEVEL 2 Deficiency Photo1 Facade C - Near Exit 4 Violations No violations recorded. BRICK: DETERIORATED JOINTS Deficiency

### **Building Condition Assessment Survey 2023 - 2024**

**O650** Architectural Inspection Question Response **EXTERIOR** EXTERIOR WALLS Potential Action MAINTENANCE Urgency of Action PRIORITY 3 LEVEL 2 Purpose of Action Deficiency Photo1 Facade B Violations No violations recorded. **EXTERIOR SOFFITS** Inspected Condition 2 - Between Good and Fair Deficiency No deficiencies recorded LOADING DOCK Does not Exist LOUVER Inspected Condition 2 - Between Good and Fair Deficiency No deficiencies recorded **PARAPETS** Inspected Material Type(s) Concrete, Masonry, Metal 12,000 Replacement Quantity Replacement Uom C.F. Instance on All Facades Inspected Instance Condition 2 - Between Good and Fair Instance Quantity 12,000 C.F. Instance Quantity Uom CONCRETE: DETERIORATED CONTROL/EXPANSION JOINT Deficiency 94th Avenue Q650 Roof Plan reference SH <u> 104</u> [] som ا 102nd Street 🚆 (4)3 104th Street 3≗ ②<u>3</u> 95th Avenue 10 **Deficiency Quantity** Quantity Uom L.F. Potential Action MAINTENANCE Urgency of Action PRIORITY 3 Purpose of Action LEVEL 2

#### **Building Condition Assessment Survey 2023 - 2024**

Architectural Inspection **O650** Question Response **EXTERIOR** ROOF Roofing ROOFING Roof 1 30,000 Instance Quantity S.F. Instance Quantity Uom Does the roof have major mechanical equipment sitting on Dunnage Steel less than 18" above the Roofing? No Does this roof instance have a Sustainable Roof System? No Do solar panels exist on these roofs? No Is/Are the roof(s) suitable for Solar Panel installation? Yes Installation Year 2006 Source of Installation Custodial Staff IRMA: ROOFING: MAJOR ACTIVE ROOF LEAKS IN Deficiency INSTRUCTIONAL SPACE 94th Avenue Roof Plan reference Q650 104th Street 95th Avenue Deficiency Quantity 700 Quantity Uom REPLACE ROOFING WITHOUT MAJOR EQUIPMENT Potential Action REMOVAL PRIORITY 5 Urgency of Action LEVEL 2 Purpose of Action Deficiency Photo1 Roof 2 - Room 352 (shown), Roof 1 - Rooms 405, 408, 424, 430, 432, 443B similar Violations