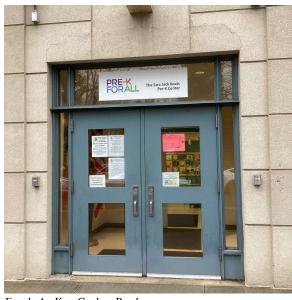

### **Building Condition Assessment Survey 2023 - 2024**

Architectural Inspection Q608

Main Entrance Photo

Facade A - Kew Gardens Road

Roof Photo Nil Have any Systems/Major Building Components been upgraded? Yes