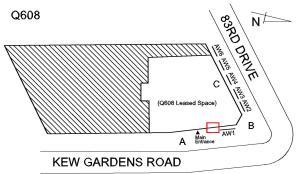

Year:

Have there been any Building Additions? No
Tandem Schools? No
Leased Space? Yes
Year Leased 2015

Inspection Partial Inspection

## Inspection

| Question              | Response  |
|-----------------------|-----------|
| Architectural         |           |
| EXTERIOR              | Inspected |
| AREAWAY               | Inspected |
| Instance on AW1-AW6   | Inspected |
| Instance Condition    | 3 - Fair  |
| Instance Quantity     | 6         |
| Instance Quantity Uom | EACH      |
| •                     |           |

Deficiency AREAWAY WALLS: CRACKS AND SPALLING
Roof Plan reference O608

| Deficiency Quantity | 40         |
|---------------------|------------|
| Quantity Uom        | S.F.       |
| Potential Action    | REPLACE    |
| Urgency of Action   | PRIORITY 4 |
| Purpose of Action   | LEVEL 2    |