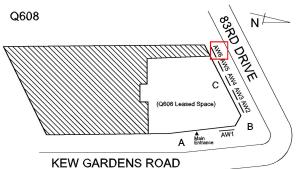

#### Asset Data

Custodian

Fireman

Facade Photo

| Question                                                                      | Answer                                          |
|-------------------------------------------------------------------------------|-------------------------------------------------|
| Was the building fully accessible for inspection                              | Yes                                             |
| Building Square Footage                                                       | 10,000                                          |
| Comments on the Area (for Athletic Field, Playing Surfaces,<br>Leased Spaces) | 90,000 SF Total Building (10,000 SF Leased)     |
| Comments on the Stories (Floors) plus Basements                               | 1+B                                             |
| Comments on the Number of Classrooms                                          | 4                                               |
| Comments on the Year Built                                                    | 2012                                            |
| Student Population                                                            | 69                                              |
| Staff Population                                                              | 18                                              |
| Weather                                                                       | Fair                                            |
| Principal(s) Information                                                      |                                                 |
| D: : 1M                                                                       | D D W                                           |
| Principal Name                                                                | Doreen Duff                                     |
| Organization                                                                  | Pre-K Center at 83-30 Kew Gardens Road - Queens |

Year:

Have there been any Building Additions? No
Tandem Schools? No
Leased Space? Yes
Year Leased 2015

Inspection Partial Inspection