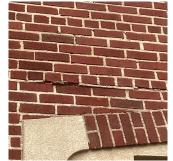

### **Building Condition Assessment Survey 2023 - 2024**

Q608 Architectural Inspection Question Response **EXTERIOR** EXTERIOR WALLS Facade A Violations No violations recorded. Deficiency BRICK: DETERIORATED JOINTS Roof Plan reference Q608 **KEW GARDENS ROAD** Elevation **Deficiency Quantity** 500 Quantity Uom S.F. Potential Action REPOINT Urgency of Action PRIORITY 3 Purpose of Action LEVEL 2 Deficiency Photo1 Facade A Violations No violations recorded.

BRICK: DETERIORATED JOINTS

Deficiency

Response

Architectural Inspection Q608