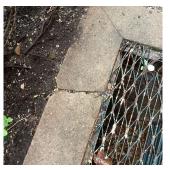

## Inspection

| Question              | Response  |
|-----------------------|-----------|
| Architectural         |           |
| EXTERIOR              | Inspected |
| AREAWAY               | Inspected |
| Instance on AW1-AW6   | Inspected |
| Instance Condition    | 3 - Fair  |
| Instance Quantity     | 6         |
| Instance Quantity Uom | EACH      |
| •                     |           |

Deficiency AREAWAY WALLS: CRACKS AND SPALLING
Roof Plan reference O608

| Deficiency Quantity | 40         |
|---------------------|------------|
| Quantity Uom        | S.F.       |
| Potential Action    | REPLACE    |
| Urgency of Action   | PRIORITY 4 |
| Purpose of Action   | LEVEL 2    |