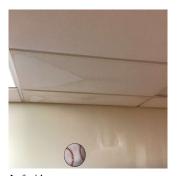

# **Building Condition Assessment Survey 2023 - 2024**

| Q60                             |
|---------------------------------|
| Response                        |
|                                 |
| Inspected                       |
| Not Required                    |
| Does not Exist                  |
| Does not Exist                  |
| Does not Exist                  |
| Inspected                       |
| Inspected                       |
| 2 - Between Good and Fair       |
| ACOUSTIC TILES: DAMAGED/MISSING |
| Room 117, 103                   |
| 20                              |
| S.F.                            |
| REPLACE                         |
| PRIORITY 3                      |
| LEVEL 2                         |
| Room 117                        |
| No violations recorded.         |
| Inspected                       |
| 2 - Between Good and Fair       |
| No deficiencies recorded        |
| Inspected                       |
| 2 - Between Good and Fair       |
| No deficiencies recorded        |
| Inspected                       |
| 2 - Between Good and Fair       |
| No deficiencies recorded        |
| Does not Exist                  |
| Does not Exist                  |
| Inspected                       |
| 1 - Good                        |
| No deficiencies recorded        |
| Does not Exist                  |
| Inspected                       |
|                                 |
| Inspected                       |
| Inspected                       |
| Inspected  Inspected            |
|                                 |
|                                 |