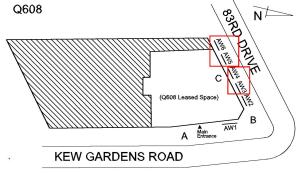

Deficiency AREAWAY WALLS: CRACKS AND SPALLING
Roof Plan reference O608

| Deficiency Quantity | 40         |
|---------------------|------------|
| Quantity Uom        | S.F.       |
| Potential Action    | REPLACE    |
| Urgency of Action   | PRIORITY 4 |
| Purpose of Action   | LEVEL 2    |

#### **EXTERIOR**

AREAWAY

Deficiency Photo1

Facade C - AW4

Violations No violations recorded.

Deficiency

Roof Plan reference

Deficiency Quantity
Quantity Uom
S.F.
Potential Action
REPLACE
Urgency of Action
PRIORITY 4
Purpose of Action
LEVEL 2

Deficiency Photo1

Facade C - AW6

Violations No violations recorded.

| AWNINGS AND CANOPIES | Does not Exist                                              |  |
|----------------------|-------------------------------------------------------------|--|
| CHIMNEY              | Not Required                                                |  |
| COPING               | Not Required                                                |  |
| CORNICE              | Does not Exist                                              |  |
| DOORS                | Inspected                                                   |  |
| DOORS AND FRAMES     | Inspected                                                   |  |
| Condition            | 3 - Fair                                                    |  |
| Deficiency           | METAL: DETERIORATED DOOR AND FRAME - MINOR<br>DETERIORATION |  |