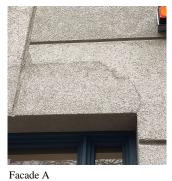

### **Building Condition Assessment Survey 2023 - 2024**

Architectural Inspection Q608 Question Response **EXTERIOR** EXTERIOR WALLS PRIORITY 3 Urgency of Action LEVEL 2 Purpose of Action Deficiency Photo1 Facade A Violations No violations recorded. BRICK: CRACKS/DISPLACED/SPALLED BRICK AT BUILDING Deficiency CORNERS Roof Plan reference Q608 KEW GARDENS ROAD Elevation Deficiency Quantity 20 Quantity Uom S.F. Potential Action REMOVE AND REBUILD Urgency of Action PRIORITY 4 Purpose of Action LEVEL 2 Deficiency Photo1

### **Building Condition Assessment Survey 2023 - 2024**

Q608 Architectural Inspection Question Response **EXTERIOR** EXTERIOR WALLS Facade A Violations No violations recorded. Deficiency BRICK: DETERIORATED JOINTS Roof Plan reference Q608 **KEW GARDENS ROAD** Elevation **Deficiency Quantity** 500 Quantity Uom S.F. Potential Action REPOINT Urgency of Action PRIORITY 3 Purpose of Action LEVEL 2 Deficiency Photo1 Facade A Violations No violations recorded.