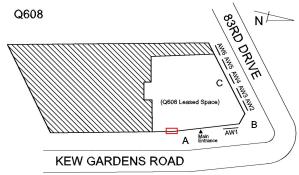

Year:

Have there been any Building Additions? No
Tandem Schools? No
Leased Space? Yes
Year Leased 2015

Inspection Partial Inspection

## Inspection

| Question              | Response  |
|-----------------------|-----------|
| Architectural         |           |
| EXTERIOR              | Inspected |
| AREAWAY               | Inspected |
| Instance on AW1-AW6   | Inspected |
| Instance Condition    | 3 - Fair  |
| Instance Quantity     | 6         |
| Instance Quantity Uom | EACH      |
| •                     |           |

Deficiency AREAWAY WALLS: CRACKS AND SPALLING
Roof Plan reference O608

| Deficiency Quantity | 40         |
|---------------------|------------|
| Quantity Uom        | S.F.       |
| Potential Action    | REPLACE    |
| Urgency of Action   | PRIORITY 4 |
| Purpose of Action   | LEVEL 2    |