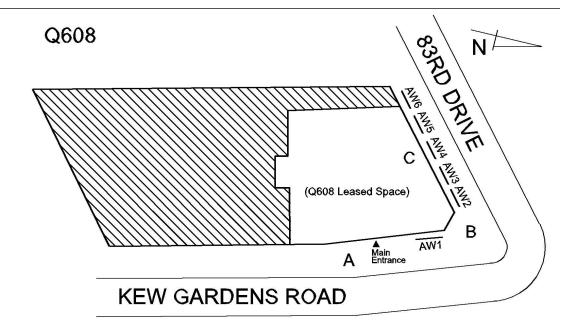

Deficiency AREAWAY WALLS: CRACKS AND SPALLING
Roof Plan reference O608

| Deficiency Quantity | 40         |
|---------------------|------------|
| Quantity Uom        | S.F.       |
| Potential Action    | REPLACE    |
| Urgency of Action   | PRIORITY 4 |
| Purpose of Action   | LEVEL 2    |

#### **EXTERIOR**

AREAWAY

Deficiency Photo1

Facade C - AW4

Violations No violations recorded.

Deficiency

Roof Plan reference

Deficiency Quantity
Quantity Uom
S.F.
Potential Action
REPLACE
Urgency of Action
PRIORITY 4
Purpose of Action
LEVEL 2

Deficiency Photo1

Facade C - AW6

Violations No violations recorded.

| AWNINGS AND CANOPIES | Does not Exist                                              |  |
|----------------------|-------------------------------------------------------------|--|
| CHIMNEY              | Not Required                                                |  |
| COPING               | Not Required                                                |  |
| CORNICE              | Does not Exist                                              |  |
| DOORS                | Inspected                                                   |  |
| DOORS AND FRAMES     | Inspected                                                   |  |
| Condition            | 3 - Fair                                                    |  |
| Deficiency           | METAL: DETERIORATED DOOR AND FRAME - MINOR<br>DETERIORATION |  |