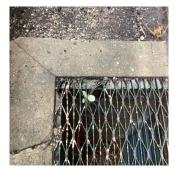

## Inspection

| Question              | Response  |
|-----------------------|-----------|
| Architectural         |           |
| EXTERIOR              | Inspected |
| AREAWAY               | Inspected |
| Instance on AW1-AW6   | Inspected |
| Instance Condition    | 3 - Fair  |
| Instance Quantity     | 6         |
| Instance Quantity Uom | EACH      |
| •                     |           |

Deficiency AREAWAY WALLS: CRACKS AND SPALLING
Roof Plan reference O608

| Deficiency Quantity | 40         |
|---------------------|------------|
| Quantity Uom        | S.F.       |
| Potential Action    | REPLACE    |
| Urgency of Action   | PRIORITY 4 |
| Purpose of Action   | LEVEL 2    |

#### **EXTERIOR**

AREAWAY

Deficiency Photo1

Facade C - AW4

Violations No violations recorded.

Deficiency

Roof Plan reference

Deficiency Quantity
Quantity Uom
S.F.
Potential Action
REPLACE
Urgency of Action
PRIORITY 4
Purpose of Action
LEVEL 2