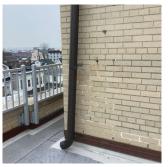

Deficiency BRICK: DETERIORATED JOINTS

Roof Plan reference Q593 Beach 11th 5th

Deficiency Quantity 100
Quantity Uom S.F.
Potential Action REPOINT
Urgency of Action PRIORITY 3
Purpose of Action LEVEL 2

No violations recorded.