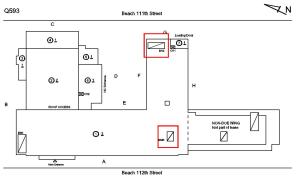

#### **Building Condition Assessment Survey 2023 - 2024**

**O593** Architectural Inspection Question Response **EXTERIOR DOORS** DOORS AND FRAMES ROLL-UP DOOR: DETERIORATED DOOR - MAJOR Deficiency DETERIORATION Roof Plan reference Beach 111th Street **@**1 \_ \_\_\_O1 **⑤**1 61 @≥ ① 2 ve 🛮 Α **Deficiency Quantity** 300 S.F. Quantity Uom REPLACE Potential Action Urgency of Action PRIORITY 4 LEVEL 2 Purpose of Action Deficiency Photo1 Facade C Violations No violations recorded. DOOR HARDWARE Inspected Condition 3 - Fair Deficiency No deficiencies recorded LINTELS Inspected Condition 2 - Between Good and Fair Deficiency No deficiencies recorded TRANSOM/SIDE LIGHT Inspected Condition 2 - Between Good and Fair Deficiency No deficiencies recorded EXTERIOR WALLS Inspected Material Type(s) Masonry, Steel Replacement Quantity 20,000 S.F. Replacement Uom Instance on All Facades Inspected 4 - Between Fair and Poor Instance Condition Instance Quantity 20,000 Instance Quantity Uom S.F. Deficiency BRICK: EFFLORESCENCE

#### **Building Condition Assessment Survey 2023 - 2024**

Architectural Inspection Q593 Question Response **EXTERIOR** EXTERIOR WALLS Potential Action REPAIR PRIORITY 5 Urgency of Action LEVEL 2 Purpose of Action Deficiency Photo1 Facade B - Room 302, also Room 202 Violations No violations recorded. Deficiency BRICK: CRACKS/DISPLACED/SPALLED BRICK AT BUILDING CORNERS Roof Plan reference Q593 Z/N **@**1 **®**1 **®**1 ① <u>2</u> emb Z Elevation **Deficiency Quantity** 10 Quantity Uom S.F. REMOVE AND REBUILD Potential Action Urgency of Action PRIORITY 4