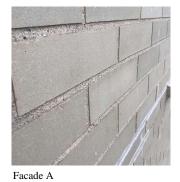

#### AWNINGS AND CANOPIES

Deficiency Photo1

Deficiency Photo1

Violations

Facade A

Response

Violations No violations recorded.

| CHIMNEY          | Inspected |
|------------------|-----------|
| Material Type(s) | Masonry   |
| Condition        | 3 - Fair  |

#### **Building Condition Assessment Survey 2023 - 2024**

**O593** Architectural Inspection Question Response **EXTERIOR DOORS** DOORS AND FRAMES ROLL-UP DOOR: DETERIORATED DOOR - MAJOR Deficiency DETERIORATION Roof Plan reference Beach 111th Street **@**1 \_ \_\_\_O1 **⑤**1 61 @≥ ① 2 ve 🛮 Α **Deficiency Quantity** 300 S.F. Quantity Uom REPLACE Potential Action Urgency of Action PRIORITY 4 LEVEL 2 Purpose of Action Deficiency Photo1 Facade C Violations No violations recorded. DOOR HARDWARE Inspected Condition 3 - Fair Deficiency No deficiencies recorded LINTELS Inspected Condition 2 - Between Good and Fair Deficiency No deficiencies recorded TRANSOM/SIDE LIGHT Inspected Condition 2 - Between Good and Fair Deficiency No deficiencies recorded EXTERIOR WALLS Inspected Material Type(s) Masonry, Steel Replacement Quantity 20,000 S.F. Replacement Uom Instance on All Facades Inspected 4 - Between Fair and Poor Instance Condition Instance Quantity 20,000 Instance Quantity Uom S.F. Deficiency BRICK: EFFLORESCENCE