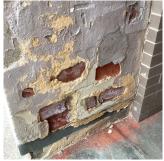

Deficiency BRICK: DETERIORATED JOINTS

Roof Plan reference Q593 Beach 11th 5th

Deficiency Quantity 100
Quantity Uom S.F.
Potential Action REPOINT
Urgency of Action PRIORITY 3
Purpose of Action LEVEL 2

No violations recorded.

Deficiency BRICK: DETERIORATED JOINTS

Response

Architectural Inspection Q593