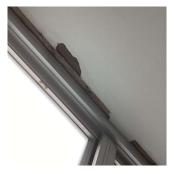

#### LEADERS, GUTTERS, DOWNSPOUTS, SCUPPERS

Deficiency Photo1

Roof 1

| Violations | No violations recorded. |
|------------|-------------------------|
|            |                         |

| ROOF BARRIER/FENCE                      | Inspected                 |
|-----------------------------------------|---------------------------|
| Condition                               | 1 - Good                  |
| Deficiency                              | No deficiencies recorded  |
| ROOF CAGE                               | Does not Exist            |
| ROOFING                                 | Inspected                 |
| Instance on Modified Bitumen: All Roofs | Inspected                 |
| Instance Condition                      | 4 - Between Fair and Poor |

Instance Photo

|                                                           | Roof I                                                 |  |
|-----------------------------------------------------------|--------------------------------------------------------|--|
| Instance Quantity                                         | 32,000                                                 |  |
| Instance Quantity Uom                                     | S.F.                                                   |  |
| Does the roof have major mechanical equipment sitting on  |                                                        |  |
| Dunnage Steel less than 18" above the Roofing?            | No                                                     |  |
| Does this roof instance have a Sustainable Roof System?   | Yes                                                    |  |
| Sustainable Roof Type                                     | White Roof                                             |  |
| Sustainable Roof Location (Roof Number)                   | All Roofs                                              |  |
| Do solar panels exist on these roofs?                     | No                                                     |  |
| Is/Are the roof(s) suitable for Solar Panel installation? | Yes                                                    |  |
| Installation Year                                         | 2020                                                   |  |
| Source of Installation                                    | Custodial Staff                                        |  |
| Deficiency                                                | MODIFIED BITUMEN: FLASHING: BASE FLASHING DETERIORATED |  |
|                                                           | _                                                      |  |