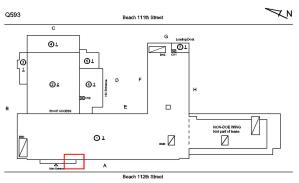

#### **Building Condition Assessment Survey 2023 - 2024**

**O593** Architectural Inspection Question Response **EXTERIOR DOORS** DOORS AND FRAMES ROLL-UP DOOR: DETERIORATED DOOR - MAJOR Deficiency DETERIORATION Roof Plan reference Beach 111th Street **@**1 \_ \_\_\_O1 **⑤**1 61 @≥ ① 2 ve 🛮 Α **Deficiency Quantity** 300 S.F. Quantity Uom REPLACE Potential Action Urgency of Action PRIORITY 4 LEVEL 2 Purpose of Action Deficiency Photo1 Facade C Violations No violations recorded. DOOR HARDWARE Inspected Condition 3 - Fair Deficiency No deficiencies recorded LINTELS Inspected Condition 2 - Between Good and Fair Deficiency No deficiencies recorded TRANSOM/SIDE LIGHT Inspected Condition 2 - Between Good and Fair Deficiency No deficiencies recorded EXTERIOR WALLS Inspected Material Type(s) Masonry, Steel Replacement Quantity 20,000 S.F. Replacement Uom Instance on All Facades Inspected 4 - Between Fair and Poor Instance Condition Instance Quantity 20,000 Instance Quantity Uom S.F. Deficiency BRICK: EFFLORESCENCE