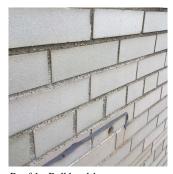

Deficiency BRICK: DETERIORATED JOINTS

Roof Plan reference Q593 Beach 11th 5th

Deficiency Quantity 100
Quantity Uom S.F.
Potential Action REPOINT
Urgency of Action PRIORITY 3
Purpose of Action LEVEL 2

No violations recorded.