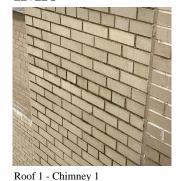

Deficiency BRICK: DETERIORATED JOINTS

Roof Plan reference Q593 Beach 11th 5th

Deficiency Quantity 100
Quantity Uom S.F.
Potential Action REPOINT
Urgency of Action PRIORITY 3
Purpose of Action LEVEL 2

No violations recorded.

Deficiency BRICK: DETERIORATED JOINTS

Response

Architectural Inspection Q593

#### EXTERIOR WALLS

Roof Plan reference

Elevation

Deficiency Photo1

Deficiency Quantity 5,000
Quantity Uom S.F.
Potential Action REPOINT
Urgency of Action PRIORITY 3
Purpose of Action LEVEL 2

Violations No violations recorded.