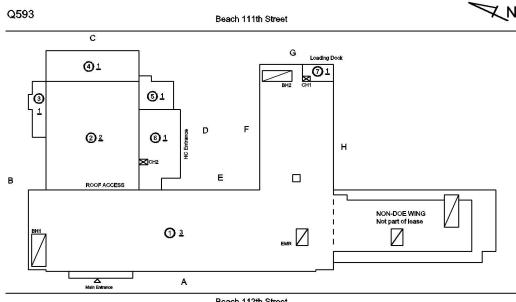

#### AWNINGS AND CANOPIES

Roof Plan reference

Deficiency Quantity 10
Quantity Uom S.F.
Potential Action REPLACE
Urgency of Action PRIORITY 4
Purpose of Action LEVEL 2

Facade C
Violations No violations recorded.

Deficiency

Roof Plan reference

Deficiency Photo1

Print Date: 6/28/2024

Deficiency Quantity 10
Quantity Uom S.F.
Potential Action REPAIR
Urgency of Action PRIORITY 4
Purpose of Action LEVEL 2

Deficiency BRICK: DETERIORATED JOINTS

Roof Plan reference Q593 Beach 11th 5th

Deficiency Quantity 100
Quantity Uom S.F.
Potential Action REPOINT
Urgency of Action PRIORITY 3
Purpose of Action LEVEL 2

No violations recorded.

# EXTERIOR COPING

Roof Plan reference

Deficiency Quantity

Quantity Uom

L.F.

Potential Action

Urgency of Action

PRIORITY 4

#### **Building Condition Assessment Survey 2023 - 2024**

**O593** Architectural Inspection Question Response **EXTERIOR DOORS** DOORS AND FRAMES ROLL-UP DOOR: DETERIORATED DOOR - MAJOR Deficiency DETERIORATION Roof Plan reference Beach 111th Street **@**1 \_ \_\_\_O1 **⑤**1 61 @≥ ① 2 ve 🛮 Α **Deficiency Quantity** 300 S.F. Quantity Uom REPLACE Potential Action Urgency of Action PRIORITY 4 LEVEL 2 Purpose of Action Deficiency Photo1 Facade C Violations No violations recorded. DOOR HARDWARE Inspected Condition 3 - Fair Deficiency No deficiencies recorded LINTELS Inspected Condition 2 - Between Good and Fair Deficiency No deficiencies recorded TRANSOM/SIDE LIGHT Inspected Condition 2 - Between Good and Fair Deficiency No deficiencies recorded EXTERIOR WALLS Inspected Material Type(s) Masonry, Steel Replacement Quantity 20,000 S.F. Replacement Uom Instance on All Facades Inspected 4 - Between Fair and Poor Instance Condition Instance Quantity 20,000 Instance Quantity Uom S.F. Deficiency BRICK: EFFLORESCENCE

#### **Building Condition Assessment Survey 2023 - 2024**

Q593 Architectural Inspection Question Response **EXTERIOR** EXTERIOR WALLS Roof Plan reference Q593 Beach 111th Street **@**1 **⑤**1 61 ① <u>3</u> eme 🛮 Elevation Deficiency Quantity 50 Quantity Uom S.F. Potential Action MAINTENANCE PRIORITY 1 Urgency of Action LEVEL 1 Purpose of Action Deficiency Photo1 No photo recorded Violations No violations recorded. Deficiency BRICK: WATER INFILTRATION IN INSTRUCTIONAL SPACE Roof Plan reference Q593  $\angle N$ Beach 111th Street **@**1 **⑤**1 61 ① <u>3</u> ene 🛮 Elevation Deficiency Quantity 200

#### **Building Condition Assessment Survey 2023 - 2024**

Q593 Architectural Inspection Response Question **EXTERIOR PARAPETS** 4,800 Instance Quantity C.F. Instance Quantity Uom Deficiency BRICK: EFFLORESCENCE Roof Plan reference Q593 Z N Loading D. **@**1 **⑤**1 **®**1 ① 2 **Deficiency Quantity** 1,000 Quantity Uom S.F. Potential Action MAINTENANCE PRIORITY 1 Urgency of Action Purpose of Action LEVEL 1 Deficiency Photo1 No photo recorded Violations No violations recorded. PLAZA DECK Does not Exist ROOF Inspected Roofing Inspected 32,000 Replacement Quantity S.F. Replacement Uom ROOF HATCH/SMOKE HATCH Does not Exist LEADERS, GUTTERS, DOWNSPOUTS, SCUPPERS Inspected Condition 3 - Fair Deficiency DAMAGED/MISSING Roof Plan reference Q593  $\angle$ N Beach 111th Street **@**1 **™**@ī **⑤**1 @≟ 61 ① <sup>2</sup> EMR 10 **Deficiency Quantity** Quantity Uom L.F. Potential Action REPLACE Urgency of Action PRIORITY 4 Purpose of Action LEVEL 2