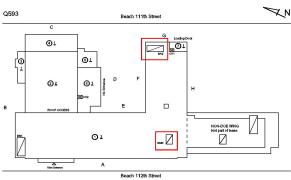

#### **Building Condition Assessment Survey 2023 - 2024**

**O593** Architectural Inspection Question Response **EXTERIOR DOORS** DOORS AND FRAMES ROLL-UP DOOR: DETERIORATED DOOR - MAJOR Deficiency DETERIORATION Roof Plan reference Beach 111th Street **@**1 \_ \_\_\_O1 **⑤**1 61 @≥ ① 2 ve 🛮 Α **Deficiency Quantity** 300 S.F. Quantity Uom REPLACE Potential Action Urgency of Action PRIORITY 4 LEVEL 2 Purpose of Action Deficiency Photo1 Facade C Violations No violations recorded. DOOR HARDWARE Inspected Condition 3 - Fair Deficiency No deficiencies recorded LINTELS Inspected Condition 2 - Between Good and Fair Deficiency No deficiencies recorded TRANSOM/SIDE LIGHT Inspected Condition 2 - Between Good and Fair Deficiency No deficiencies recorded EXTERIOR WALLS Inspected Material Type(s) Masonry, Steel Replacement Quantity 20,000 S.F. Replacement Uom Instance on All Facades Inspected 4 - Between Fair and Poor Instance Condition Instance Quantity 20,000 Instance Quantity Uom S.F. Deficiency BRICK: EFFLORESCENCE