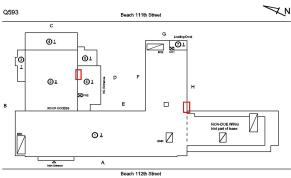

#### **Building Condition Assessment Survey 2023 - 2024**

**O593** Architectural Inspection Question Response **EXTERIOR DOORS** DOORS AND FRAMES ROLL-UP DOOR: DETERIORATED DOOR - MAJOR Deficiency DETERIORATION Roof Plan reference Beach 111th Street **@**1 \_ \_\_\_O1 **⑤**1 61 @≥ ① 2 ve 🛮 Α **Deficiency Quantity** 300 S.F. Quantity Uom REPLACE Potential Action Urgency of Action PRIORITY 4 LEVEL 2 Purpose of Action Deficiency Photo1 Facade C Violations No violations recorded. DOOR HARDWARE Inspected Condition 3 - Fair Deficiency No deficiencies recorded LINTELS Inspected Condition 2 - Between Good and Fair Deficiency No deficiencies recorded TRANSOM/SIDE LIGHT Inspected Condition 2 - Between Good and Fair Deficiency No deficiencies recorded EXTERIOR WALLS Inspected Material Type(s) Masonry, Steel Replacement Quantity 20,000 S.F. Replacement Uom Instance on All Facades Inspected 4 - Between Fair and Poor Instance Condition Instance Quantity 20,000 Instance Quantity Uom S.F. Deficiency BRICK: EFFLORESCENCE

#### **Building Condition Assessment Survey 2023 - 2024**

Q593 Architectural Inspection Question Response **EXTERIOR** EXTERIOR WALLS Roof Plan reference Q593 Beach 111th Street **@**1 **⑤**1 61 ① <u>3</u> eme 🛮 Elevation Deficiency Quantity 50 Quantity Uom S.F. Potential Action MAINTENANCE PRIORITY 1 Urgency of Action LEVEL 1 Purpose of Action Deficiency Photo1 No photo recorded Violations No violations recorded. Deficiency BRICK: WATER INFILTRATION IN INSTRUCTIONAL SPACE Roof Plan reference Q593  $\angle N$ Beach 111th Street **@**1 **⑤**1 61 ① <u>3</u> ene 🛮 Elevation Deficiency Quantity 200

#### **Building Condition Assessment Survey 2023 - 2024**

Architectural Inspection Q593 Question Response **EXTERIOR** EXTERIOR WALLS Potential Action REPAIR PRIORITY 5 Urgency of Action LEVEL 2 Purpose of Action Deficiency Photo1 Facade B - Room 302, also Room 202 Violations No violations recorded. Deficiency BRICK: CRACKS/DISPLACED/SPALLED BRICK AT BUILDING CORNERS Roof Plan reference Q593 Z/N **@**1 **®**1 **®**1 ① <u>2</u> emb Z Elevation **Deficiency Quantity** 10 Quantity Uom S.F. REMOVE AND REBUILD Potential Action Urgency of Action PRIORITY 4

#### **Building Condition Assessment Survey 2023 - 2024**

Q593 Architectural Inspection Response Question **EXTERIOR PARAPETS** 4,800 Instance Quantity C.F. Instance Quantity Uom Deficiency BRICK: EFFLORESCENCE Roof Plan reference Q593 Z N Loading D. **@**1 **⑤**1 **®**1 ① 2 **Deficiency Quantity** 1,000 Quantity Uom S.F. Potential Action MAINTENANCE PRIORITY 1 Urgency of Action Purpose of Action LEVEL 1 Deficiency Photo1 No photo recorded Violations No violations recorded. PLAZA DECK Does not Exist ROOF Inspected Roofing Inspected 32,000 Replacement Quantity S.F. Replacement Uom ROOF HATCH/SMOKE HATCH Does not Exist LEADERS, GUTTERS, DOWNSPOUTS, SCUPPERS Inspected Condition 3 - Fair Deficiency DAMAGED/MISSING Roof Plan reference Q593  $\angle$ N Beach 111th Street **@**1 **™**@ī **⑤**1 @≟ 61 ① <sup>2</sup> EMR 10 **Deficiency Quantity** Quantity Uom L.F. Potential Action REPLACE Urgency of Action PRIORITY 4 Purpose of Action LEVEL 2