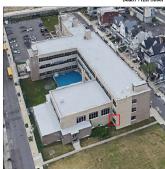

Carmine Morales Fireman

Facade Photo

Beach 112th Street - Southeast view

Architectural Inspection Q593

Main Entrance Photo

Roof Photo

Facade A - Beach 112th Street

Roof 1 - Southeast view