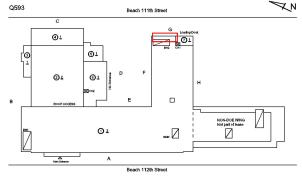

#### **Building Condition Assessment Survey 2023 - 2024**

**O593** Architectural Inspection Question Response **EXTERIOR DOORS** DOORS AND FRAMES ROLL-UP DOOR: DETERIORATED DOOR - MAJOR Deficiency DETERIORATION Roof Plan reference Beach 111th Street **@**1 \_ \_\_\_O1 **⑤**1 61 @≥ ① 2 ve 🛮 Α **Deficiency Quantity** 300 S.F. Quantity Uom REPLACE Potential Action Urgency of Action PRIORITY 4 LEVEL 2 Purpose of Action Deficiency Photo1 Facade C Violations No violations recorded. DOOR HARDWARE Inspected Condition 3 - Fair Deficiency No deficiencies recorded LINTELS Inspected Condition 2 - Between Good and Fair Deficiency No deficiencies recorded TRANSOM/SIDE LIGHT Inspected Condition 2 - Between Good and Fair Deficiency No deficiencies recorded EXTERIOR WALLS Inspected Material Type(s) Masonry, Steel Replacement Quantity 20,000 S.F. Replacement Uom Instance on All Facades Inspected 4 - Between Fair and Poor Instance Condition Instance Quantity 20,000 Instance Quantity Uom S.F. Deficiency BRICK: EFFLORESCENCE

#### **Building Condition Assessment Survey 2023 - 2024**

Q593 Architectural Inspection Question Response **EXTERIOR** EXTERIOR WALLS Roof Plan reference Q593 Beach 111th Street **@**1 **⑤**1 61 ① <u>3</u> eme 🛮 Elevation Deficiency Quantity 50 Quantity Uom S.F. Potential Action MAINTENANCE PRIORITY 1 Urgency of Action LEVEL 1 Purpose of Action Deficiency Photo1 No photo recorded Violations No violations recorded. Deficiency BRICK: WATER INFILTRATION IN INSTRUCTIONAL SPACE Roof Plan reference Q593  $\angle N$ Beach 111th Street **@**1 **⑤**1 61 ① <u>3</u> ene 🛮 Elevation Deficiency Quantity 200

#### **Building Condition Assessment Survey 2023 - 2024**

Architectural Inspection Q593 Question Response **EXTERIOR** EXTERIOR WALLS Potential Action REPAIR PRIORITY 5 Urgency of Action LEVEL 2 Purpose of Action Deficiency Photo1 Facade B - Room 302, also Room 202 Violations No violations recorded. Deficiency BRICK: CRACKS/DISPLACED/SPALLED BRICK AT BUILDING CORNERS Roof Plan reference Q593 Z/N **@**1 **®**1 **®**1 ① <u>2</u> emb Z Elevation **Deficiency Quantity** 10 Quantity Uom S.F. REMOVE AND REBUILD Potential Action Urgency of Action PRIORITY 4

#### **Building Condition Assessment Survey 2023 - 2024**

Q593 Architectural Inspection Response Question **EXTERIOR PARAPETS** 4,800 Instance Quantity C.F. Instance Quantity Uom Deficiency BRICK: EFFLORESCENCE Roof Plan reference Q593 Z N Loading D. **@**1 **⑤**1 **®**1 ① 2 **Deficiency Quantity** 1,000 Quantity Uom S.F. Potential Action MAINTENANCE PRIORITY 1 Urgency of Action Purpose of Action LEVEL 1 Deficiency Photo1 No photo recorded Violations No violations recorded. PLAZA DECK Does not Exist ROOF Inspected Roofing Inspected 32,000 Replacement Quantity S.F. Replacement Uom ROOF HATCH/SMOKE HATCH Does not Exist LEADERS, GUTTERS, DOWNSPOUTS, SCUPPERS Inspected Condition 3 - Fair Deficiency DAMAGED/MISSING Roof Plan reference Q593  $\angle$ N Beach 111th Street **@**1 **™**@ī **⑤**1 @≟ 61 ① <sup>2</sup> EMR 10 **Deficiency Quantity** Quantity Uom L.F. Potential Action REPLACE Urgency of Action PRIORITY 4 Purpose of Action LEVEL 2