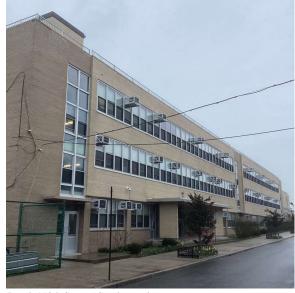

Carmine Morales Fireman

Facade Photo

Beach 112th Street - Southeast view

Architectural Inspection Q593

Main Entrance Photo

Roof Photo

Facade A - Beach 112th Street

Roof 1 - Southeast view