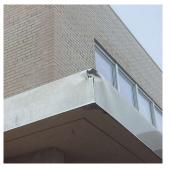

#### **Building Condition Assessment Survey 2023 - 2024**

**O593** Architectural Inspection Question Response **EXTERIOR DOORS** DOORS AND FRAMES ROLL-UP DOOR: DETERIORATED DOOR - MAJOR Deficiency DETERIORATION Roof Plan reference Beach 111th Street **@**1 \_ \_\_\_O1 **⑤**1 61 @≥ ① 2 ve 🛮 Α **Deficiency Quantity** 300 S.F. Quantity Uom REPLACE Potential Action Urgency of Action PRIORITY 4 LEVEL 2 Purpose of Action Deficiency Photo1 Facade C Violations No violations recorded. DOOR HARDWARE Inspected Condition 3 - Fair Deficiency No deficiencies recorded LINTELS Inspected Condition 2 - Between Good and Fair Deficiency No deficiencies recorded TRANSOM/SIDE LIGHT Inspected Condition 2 - Between Good and Fair Deficiency No deficiencies recorded EXTERIOR WALLS Inspected Material Type(s) Masonry, Steel Replacement Quantity 20,000 S.F. Replacement Uom Instance on All Facades Inspected 4 - Between Fair and Poor Instance Condition Instance Quantity 20,000 Instance Quantity Uom S.F. Deficiency BRICK: EFFLORESCENCE