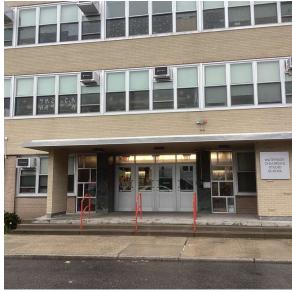

Carmine Morales Fireman

Facade Photo

Beach 112th Street - Southeast view

Architectural Inspection Q593

Main Entrance Photo

Roof Photo

Facade A - Beach 112th Street

Roof 1 - Southeast view