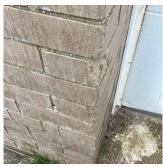

#### **Building Condition Assessment Survey 2023 - 2024**

Architectural Inspection Q593 Question Response **EXTERIOR** EXTERIOR WALLS Potential Action REPAIR PRIORITY 5 Urgency of Action LEVEL 2 Purpose of Action Deficiency Photo1 Facade B - Room 302, also Room 202 Violations No violations recorded. Deficiency BRICK: CRACKS/DISPLACED/SPALLED BRICK AT BUILDING CORNERS Roof Plan reference Q593 Z/N **@**1 **®**1 **®**1 ① <u>2</u> emb Z Elevation **Deficiency Quantity** 10 Quantity Uom S.F. REMOVE AND REBUILD Potential Action Urgency of Action PRIORITY 4

LEVEL 2

Purpose of Action

Architectural Inspection Q593

Question