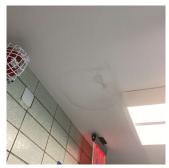

Violations No violations recorded.

Deficiency

Roof Plan reference

Deficiency Quantity Quantity Uom Potential Action

Urgency of Action Purpose of Action Deficiency Photo1 MODIFIED BITUMEN: ROOFING: MAJOR ACTIVE ROOF LEAKS IN INSTRUCTIONAL SPACE

600

S.F.

REPLACE ROOFING WITHOUT MAJOR EQUIPMENT REMOVAL

PRIORITY 5

LEVEL 2

Roof 4 - 1st Floor Kitchen Storage, also Roof 1 - Stair D/3, Corridor near Stair D/3, Corridor near Room 319, Corridor near Room 313, Corridor near Room 301, Roof 2 - Gymnasium