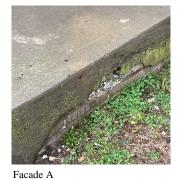

#### AWNINGS AND CANOPIES

Deficiency Photo1

Deficiency Photo1

Violations

Facade A

Response

Violations No violations recorded.

| CHIMNEY          | Inspected |
|------------------|-----------|
| Material Type(s) | Masonry   |
| Condition        | 3 - Fair  |

Deficiency BRICK: DETERIORATED JOINTS

Roof Plan reference Q593 Beach 11th 5th

Deficiency Quantity 100
Quantity Uom S.F.
Potential Action REPOINT
Urgency of Action PRIORITY 3
Purpose of Action LEVEL 2

No violations recorded.