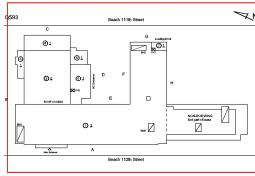

ence Q593 Z/N **@**1 **®**1 **®**1 ① <u>2</u> emb Z Elevation **Deficiency Quantity** 10 Quantity Uom S.F. REMOVE AND REBUILD Potential Action Urgency of Action PRIORITY 4

LEVEL 2

Purpose of Action

Architectural Inspection Q593

Question

#### Response

#### EXTERIOR

#### EXTERIOR WALLS

Deficiency Photo1



Facade C

No violations recorded.

Violations

Deficiency

Roof Plan reference





Elevation



Quantity Uom Potential Action Urgency of Action Purpose of Action

Deficiency Photo1

Violations

**Deficiency Quantity** 

10 S.F. REMOVE AND REBUILD PRIORITY 4

LEVEL 2



Facade C

No violations recorded.

Deficiency BRICK: DETERIORATED JOINTS

Response

Architectural Inspection Q593

## Question

#### EXTERIOR

#### EXTERIOR WALLS

Roof Plan reference

Elevation

Deficiency Photo1





Deficiency Quantity 5,000
Quantity Uom S.F.
Potential Action REPOINT
Urgency of Action PRIORITY 3
Purpose of Action LEVEL 2



Violations No violations recorded.

| EXTERIOR SOFFITS                       | Does not Exist            |                           |  |
|----------------------------------------|---------------------------|---------------------------|--|
| LOADING DOCK                           | Inspected                 |                           |  |
| Condition                              | 2 - Between Good and Fair |                           |  |
| Deficiency                             | No deficiencies recorded  |                           |  |
| LOUVER                                 | Inspected                 |                           |  |
| Condition