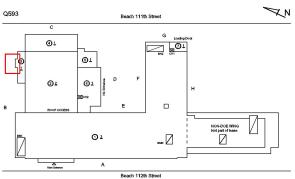

#### **Building Condition Assessment Survey 2023 - 2024**

**O593** Architectural Inspection Question Response **EXTERIOR DOORS** DOORS AND FRAMES ROLL-UP DOOR: DETERIORATED DOOR - MAJOR Deficiency DETERIORATION Roof Plan reference Beach 111th Street **@**1 \_ \_\_\_O1 **⑤**1 61 @≥ ① 2 ve 🛮 Α **Deficiency Quantity** 300 S.F. Quantity Uom REPLACE Potential Action Urgency of Action PRIORITY 4 LEVEL 2 Purpose of Action Deficiency Photo1 Facade C Violations No violations recorded. DOOR HARDWARE Inspected Condition 3 - Fair Deficiency No deficiencies recorded LINTELS Inspected Condition 2 - Between Good and Fair Deficiency No deficiencies recorded TRANSOM/SIDE LIGHT Inspected Condition 2 - Between Good and Fair Deficiency No deficiencies recorded EXTERIOR WALLS Inspected Material Type(s) Masonry, Steel Replacement Quantity 20,000 S.F. Replacement Uom Instance on All Facades Inspected 4 - Between Fair and Poor Instance Condition Instance Quantity 20,000 Instance Quantity Uom S.F. Deficiency BRICK: EFFLORESCENCE

#### **Building Condition Assessment Survey 2023 - 2024**

Q593 Architectural Inspection Question Response **EXTERIOR** EXTERIOR WALLS Roof Plan reference Q593 Beach 111th Street **@**1 **⑤**1 61 ① <u>3</u> eme 🛮 Elevation Deficiency Quantity 50 Quantity Uom S.F. Potential Action MAINTENANCE PRIORITY 1 Urgency of Action LEVEL 1 Purpose of Action Deficiency Photo1 No photo recorded Violations No violations recorded. Deficiency BRICK: WATER INFILTRATION IN INSTRUCTIONAL SPACE Roof Plan reference Q593  $\angle N$ Beach 111th Street **@**1 **⑤**1 61 ① <u>3</u> ene 🛮 Elevation Deficiency Quantity 200