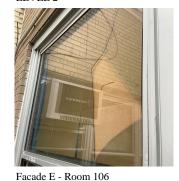

#### **Building Condition Assessment Survey 2023 - 2024**

Q593 Architectural Inspection Question Response **EXTERIOR** EXTERIOR WALLS Roof Plan reference Q593 Beach 111th Street **@**1 **⑤**1 61 ① <u>3</u> eme 🛮 Elevation Deficiency Quantity 50 Quantity Uom S.F. Potential Action MAINTENANCE PRIORITY 1 Urgency of Action LEVEL 1 Purpose of Action Deficiency Photo1 No photo recorded Violations No violations recorded. Deficiency BRICK: WATER INFILTRATION IN INSTRUCTIONAL SPACE Roof Plan reference Q593  $\angle N$ Beach 111th Street **@**1 **⑤**1 61 ① <u>3</u> ene 🛮 Elevation Deficiency Quantity 200

Quantity Uom

S.F.

#### **Building Condition Assessment Survey 2023 - 2024**

Architectural Inspection Q593 Question Response **EXTERIOR** EXTERIOR WALLS Potential Action REPAIR PRIORITY 5 Urgency of Action LEVEL 2 Purpose of Action Deficiency Photo1 Facade B - Room 302, also Room 202 Violations No violations recorded. Deficiency BRICK: CRACKS/DISPLACED/SPALLED BRICK AT BUILDING CORNERS Roof Plan reference Q593 Z/N **@**1 **®**1 **®**1 ① <u>2</u> emb Z Elevation **Deficiency Quantity** 10 Quantity Uom S.F. REMOVE AND REBUILD Potential Action Urgency of Action PRIORITY 4