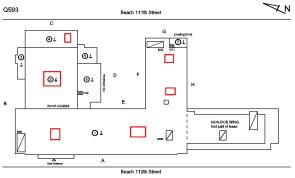

#### **Building Condition Assessment Survey 2023 - 2024**

**O593** Architectural Inspection Question Response **EXTERIOR DOORS** DOORS AND FRAMES ROLL-UP DOOR: DETERIORATED DOOR - MAJOR Deficiency DETERIORATION Roof Plan reference Beach 111th Street **@**1 \_ \_\_\_O1 **⑤**1 61 @≥ ① 2 ve 🛮 Α **Deficiency Quantity** 300 S.F. Quantity Uom REPLACE Potential Action Urgency of Action PRIORITY 4 LEVEL 2 Purpose of Action Deficiency Photo1 Facade C Violations No violations recorded. DOOR HARDWARE Inspected Condition 3 - Fair Deficiency No deficiencies recorded LINTELS Inspected Condition 2 - Between Good and Fair Deficiency No deficiencies recorded TRANSOM/SIDE LIGHT Inspected Condition 2 - Between Good and Fair Deficiency No deficiencies recorded EXTERIOR WALLS Inspected Material Type(s) Masonry, Steel Replacement Quantity 20,000 S.F. Replacement Uom Instance on All Facades Inspected 4 - Between Fair and Poor Instance Condition Instance Quantity 20,000 Instance Quantity Uom S.F. Deficiency BRICK: EFFLORESCENCE