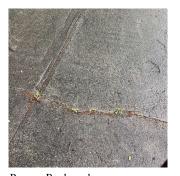

# **Building Condition Assessment Survey 2023 - 2024**

| nestion                      | Response                |  |
|------------------------------|-------------------------|--|
| SITE                         |                         |  |
| PAVING                       |                         |  |
| Site Sidewalks & Walkways    |                         |  |
| Asphalt                      |                         |  |
| Deficiency Location/Instance | Parsons Boulevard       |  |
| Deficiency Quantity          | 200                     |  |
| Quantity Uom                 | S.F.                    |  |
| Potential Action             | REPLACE                 |  |
| Urgency of Action            | PRIORITY 3              |  |
| Purpose of Action            | LEVEL 2                 |  |
| Deficiency Photo1            |                         |  |
|                              | Parsons Boulevard       |  |
| Violations                   | No violations recorded. |  |
| Concrete                     | Inspected               |  |
| Condition                    | 3 - Fair                |  |
| Deficiency                   | HEAVING                 |  |
| Deficiency Location/Instance | Near Soccer Field       |  |
| Deficiency Quantity          | 25                      |  |
| Quantity Uom                 | S.F.                    |  |
| Potential Action             | REPLACE                 |  |
| Urgency of Action            | PRIORITY 5              |  |
| Purpose of Action            | LEVEL 6                 |  |
| Deficiency Photo1            |                         |  |
|                              | Near Soccer Field       |  |
| Violations                   | No violations recorded. |  |
| Deficiency                   | CRACKS - MAJOR          |  |
| Deficiency Location/Instance | Parsons Boulevard       |  |
| Deficiency Quantity          | 100                     |  |
| Quantity Uom                 | S.F.                    |  |
| Potential Action             | REPLACE                 |  |
| Urgency of Action            | PRIORITY 3              |  |
| Purpose of Action            | LEVEL 2                 |  |