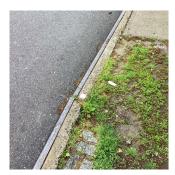

Parsons Boulevard

| Violations | No violations recorded. |
|------------|-------------------------|
|------------|-------------------------|

| Deficiency                   | DAMAGED CURBS                                   |
|------------------------------|-------------------------------------------------|
| Deficiency Location/Instance | Highland Avenue, Parsons Boulevard, 86th Avenue |
| Deficiency Quantity          | 180                                             |
| Quantity Uom                 | L.F.                                            |
| Potential Action             | REPLACE                                         |
| Urgency of Action            | PRIORITY 3                                      |
| Purpose of Action            | LEVEL 2                                         |

#### Concrete

Deficiency Photo1

Deficiency Photo1

Highland Avenue

Violations No violations recorded.

Deficiency
Deficiency Location/Instance
Deficiency Quantity
DAMAGED/DETERIORATED/MISSING SECTIONS
Highland Avenue, Parsons Boulevard, 86th Avenue
900

Quantity Uom S.F.

Potential Action REPLACE
Urgency of Action PRIORITY 3
Purpose of Action LEVEL 2

86th Avenue

Violations No violations recorded.

| Pavers                                                                    | Does not Exist                 |
|---------------------------------------------------------------------------|--------------------------------|
| PLAYGROUNDS                                                               | Does not Exist                 |
| RETAINING WALLS                                                           | Inspected                      |
| Are there any Retaining Walls 6' OR higher facing public street/sidewalk? | No                             |
| Condition                                                                 | 4 - Between Fair and Poor      |
| Deficiency                                                                | BRICK: CRACKS/SPALLING - MAJOR |
| Deficiency Location/Instance                                              | Near Soccer Field              |
| Deficiency Quantity                                                       | 140                            |
| Quantity Uom                                                              | S.F.                           |
| Potential Action                                                          | REPLACE                        |
| Urgency of Action                                                         | PRIORITY 3                     |
| Purpose of Action                                                         | LEVEL 2                        |