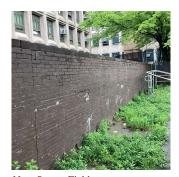

Quantity Uom S.F.

Potential Action REPLACE
Urgency of Action PRIORITY 3
Purpose of Action LEVEL 2

86th Avenue

Violations No violations recorded.

| Pavers                                                                    | Does not Exist                 |
|---------------------------------------------------------------------------|--------------------------------|
| PLAYGROUNDS                                                               | Does not Exist                 |
| RETAINING WALLS                                                           | Inspected                      |
| Are there any Retaining Walls 6' OR higher facing public street/sidewalk? | No                             |
| Condition                                                                 | 4 - Between Fair and Poor      |
| Deficiency                                                                | BRICK: CRACKS/SPALLING - MAJOR |
| Deficiency Location/Instance                                              | Near Soccer Field              |
| Deficiency Quantity                                                       | 140                            |
| Quantity Uom                                                              | S.F.                           |
| Potential Action                                                          | REPLACE                        |
| Urgency of Action                                                         | PRIORITY 3                     |
| Purpose of Action                                                         | LEVEL 2                        |

#### RETAINING WALLS

Deficiency Photo1

Deficiency Photo1

Violations

Deficiency Photo1

Near Soccer Field

Violations No violations recorded.

Deficiency

CAST IN PLACE CONCRETE: DETERIORATED
CONTROL/EXPANSION JOINT

Deficiency Location/Instance Highland Avenue, Handball Court

Deficiency Quantity 80
Quantity Uom L.F.

Potential Action REPLACE
Urgency of Action PRIORITY 3

Purpose of Action LEVEL 2

Highland Avenue
No violations recorded.

Deficiency CAST IN PLACE CONCRETE: CRACKS/SPALLING - MAJOR

Deficiency Location/Instance Highland Avenue, Parsons Boulevard, Handball Court

Deficiency Quantity 200
Quantity Uom S.F.

Potential Action REPLACE
Urgency of Action PRIORITY 3

Purpose of Action LEVEL 2

Highland Avenue

No violations recorded.

Violations