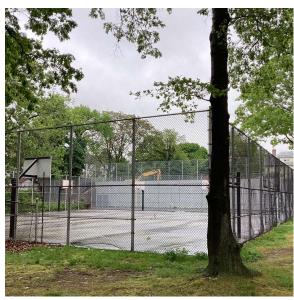

Custodian Fireman

Facade Photo

Peter Maddaloni Jr. William Hirt

School Backyard - North View

Architectural Inspection Q506

Main Entrance Photo

Roof Photo

School Backyard - Northwest View

Baseball/Soccer Field - West View

Have any Systems/Major Building Components been upgraded?

Have there been any Building Additions?

Yes

Systems: Tennis Courts

Year: UC

Systems: Playing Surface / Handball and Basketball Courts -