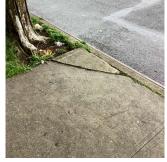

#### Concrete

Deficiency Photo1

| No violations recorded. |
|-------------------------|
|                         |

| Pavers       | Does not Exist            |
|--------------|---------------------------|
| DOT Sidewalk | Inspected                 |
| Asphalt      | Does not Exist            |
| Concrete     | Inspected                 |
| Condition    | 4 - Between Fair and Poor |
| Deficiency   | HEAVING                   |

Deficiency Location/Instance Parsons Boulevard, 86th Avenue

**Deficiency Quantity** 75 Quantity Uom S.F. Potential Action REPLACE Urgency of Action PRIORITY 3

Purpose of Action LEVEL 2 Deficiency Photo1

Parsons Boulevard

| Violations | No violations recorded. |
|------------|-------------------------|
|------------|-------------------------|

| Deficiency                   | DAMAGED CURBS                                   |
|------------------------------|-------------------------------------------------|
| Deficiency Location/Instance | Highland Avenue, Parsons Boulevard, 86th Avenue |
| Deficiency Quantity          | 180                                             |
| Quantity Uom                 | L.F.                                            |
| Potential Action             | REPLACE                                         |
| Urgency of Action            | PRIORITY 3                                      |
| Purpose of Action            | LEVEL 2                                         |