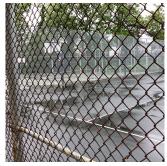

### **Building Condition Assessment Survey 2023 - 2024**

Architectural Inspection Q506

**Question** Response

SITE

FENCES

Deficiency Photo1

Handball Courts

Violations No violations recorded.

Deficiency Deficiency Location/Instance WROUGHT IRON: DAMAGED/DETERIORATED

Deficiency Location/Instance Near Soccer Field, 86th Avenue, Parsons Boulevard

Deficiency Quantity 1,200

Quantity UomS.F.Potential ActionREPLACEUrgency of ActionPRIORITY 3Purpose of ActionLEVEL 2

Print Date: 6/28/2024

Near Soccer Field

Violations No violations recorded.

| Violations                   | No violations recorded. |
|------------------------------|-------------------------|
| IRRIGATION SYSTEM            | Inspected               |
| Condition                    | 5 - Poor                |
| Deficiency                   | INOPERABLE              |
| Deficiency Location/Instance | Field                   |
| Deficiency Quantity          | 1                       |
| Quantity Uom                 | EACH                    |
| Potential Action             | MAINTENANCE             |
| Urgency of Action            | PRIORITY 3              |
| Purpose of Action            | LEVEL 2                 |
| Deficiency Photo1            | No photo recorded       |
| Violations                   | No violations recorded. |
| PAVING                       | Inspected               |
| Student Non-Use              | Does not Exist          |
| Student Use                  | Does not Exist          |
| Site Sidewalks & Walkways    | Inspected               |
| Asphalt                      | Inspected               |
| Condition                    | 3 - Fair                |
| Deficiency                   | CRACKS - MAJOR          |
|                              |                         |