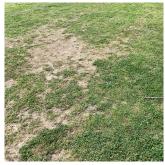

### Inspection

| Question                          | Response                       |
|-----------------------------------|--------------------------------|
| rchitectural                      |                                |
| EXTERIOR                          | Does not Exist                 |
| INTERIOR                          | Does not Exist                 |
| ATHLETIC FIELDS                   | Inspected                      |
| PLAYING SURFACE                   | Inspected                      |
| Synthetic Turf Field exists?      | No                             |
| Replacement Quantity              | 136,000                        |
| Replacement Uom                   | S.F.                           |
| Instance on Baseball/Soccer Field | Inspected                      |
| Instance Condition                | 5 - Poor                       |
| Instance Quantity                 | 105,000                        |
| Instance Quantity Uom             | S.F.                           |
| Deficiency                        | NATURAL TURF: DAMAGED/WORN OUT |
| Deficiency Location/Instance      | Baseball/Soccer Field          |