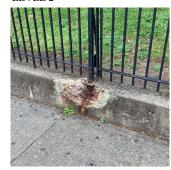

# **Building Condition Assessment Survey 2023 - 2024**

| nitectural Inspection                                   |                                      | <b>Q506</b> |
|---------------------------------------------------------|--------------------------------------|-------------|
| uestion                                                 | Response                             |             |
| ATHLETIC FIELDS                                         |                                      |             |
| FIXED EQUIPMENT                                         |                                      |             |
| Basketball Backboard                                    | Inspected                            |             |
| Condition                                               | 2 - Between Good and Fair            |             |
| Deficiency                                              | No deficiencies recorded             |             |
| Basketball Hoops                                        | Inspected                            |             |
| Condition                                               | 2 - Between Good and Fair            |             |
| Deficiency                                              | No deficiencies recorded             |             |
| Basketball Posts                                        | Inspected                            |             |
| Condition                                               | 2 - Between Good and Fair            |             |
| Deficiency                                              | No deficiencies recorded             |             |
| Football Goal Posts                                     | Does not Exist                       |             |
| Tennis Net Posts                                        | Inaccessible                         |             |
| SEATING                                                 | Does not Exist                       |             |
| SITE                                                    | Inspected                            |             |
| CONTAINERIZATION                                        | Does not Exist                       |             |
| Drainage System for Asphalt                             | Inspected                            |             |
|                                                         |                                      |             |
| Catch Basins/Manhole - Surrounded by asphalt  Condition | Inspected  2 - Between Good and Fair |             |
|                                                         | No deficiencies recorded             |             |
| Deficiency  Culverts - Asphalt Covering                 | Does not Exist                       |             |
|                                                         |                                      |             |
| Drainage System for Concrete                            | Does not Exist                       |             |
| Drainage System for Soil                                | Inspected                            |             |
| Catch Basins/Manhole - Surrounded by Soil               | Inspected                            |             |
| Condition                                               | 2 - Between Good and Fair            |             |
| Deficiency                                              | No deficiencies recorded             |             |
| Culverts - Soil Covering                                | Does not Exist                       |             |
| DRINKING FOUNTAINS                                      | Does not Exist                       |             |
| FENCES                                                  | Inspected                            |             |
| Condition                                               | 5 - Poor                             |             |
| Deficiency                                              | CHAIN LINK: DAMAGED/DETERIORATED     |             |
| Deficiency Location/Instance                            | Handball Court                       |             |
| Deficiency Quantity                                     | 100                                  |             |
| Quantity Uom                                            | S.F.                                 |             |
| Potential Action                                        | REPLACE                              |             |
| Urgency of Action                                       | PRIORITY 5                           |             |
| Purpose of Action                                       | LEVEL 6                              |             |
| Deficiency Photo1                                       | Handball Court                       |             |
| Violations                                              | No violations recorded.              |             |
| , ioittions                                             | 110 TOTALIOIS ICCOLUCE.              |             |