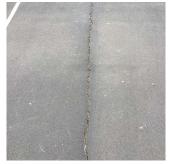

# **Building Condition Assessment Survey 2023 - 2024**

| nestion                      | Response                |  |
|------------------------------|-------------------------|--|
| SITE                         |                         |  |
| PAVING                       |                         |  |
| Site Sidewalks & Walkways    |                         |  |
| Asphalt                      |                         |  |
| Deficiency Location/Instance | Parsons Boulevard       |  |
| Deficiency Quantity          | 200                     |  |
| Quantity Uom                 | S.F.                    |  |
| Potential Action             | REPLACE                 |  |
| Urgency of Action            | PRIORITY 3              |  |
| Purpose of Action            | LEVEL 2                 |  |
| Deficiency Photo1            |                         |  |
|                              | Parsons Boulevard       |  |
| Violations                   | No violations recorded. |  |
| Concrete                     | Inspected               |  |
| Condition                    | 3 - Fair                |  |
| Deficiency                   | HEAVING                 |  |
| Deficiency Location/Instance | Near Soccer Field       |  |
| Deficiency Quantity          | 25                      |  |
| Quantity Uom                 | S.F.                    |  |
| Potential Action             | REPLACE                 |  |
| Urgency of Action            | PRIORITY 5              |  |
| Purpose of Action            | LEVEL 6                 |  |
| Deficiency Photo1            |                         |  |
|                              | Near Soccer Field       |  |
| Violations                   | No violations recorded. |  |
| Deficiency                   | CRACKS - MAJOR          |  |
| Deficiency Location/Instance | Parsons Boulevard       |  |
| Deficiency Quantity          | 100                     |  |
| Quantity Uom                 | S.F.                    |  |
| Potential Action             | REPLACE                 |  |
| Urgency of Action            | PRIORITY 3              |  |
| Purpose of Action            | LEVEL 2                 |  |

### **Building Condition Assessment Survey 2023 - 2024**

Architectural Inspection Q506

Question Response

SITE

#### **PAVING**

### Site Sidewalks & Walkways

#### Concrete

Deficiency Photo1

| No violations recorded. |
|-------------------------|
|                         |

| Pavers       | Does not Exist            |
|--------------|---------------------------|
| DOT Sidewalk | Inspected                 |
| Asphalt      | Does not Exist            |
| Concrete     | Inspected                 |
| Condition    | 4 - Between Fair and Poor |
| Deficiency   | HEAVING                   |