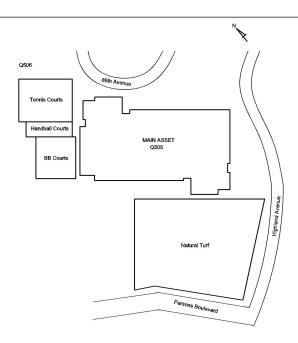

Baseball/Soccer Field - West View

Have any Systems/Major Building Components been upgraded?

Have there been any Building Additions?

Yes

Systems: Tennis Courts

Year: UC

Systems: Playing Surface / Handball and Basketball Courts -

replacement

Year: 2017

No

No No

 $\frac{\text{Leased Space?}}{\text{Priority Condition}}$ 

Tandem Schools?

| Priority<br>Condition Exist | Priority<br>Category | Condition<br>Description | Component<br>Affected | Location<br>Description | Person(s)<br>Notified | Person(s) Title | PhotoImage |
|-----------------------------|----------------------|--------------------------|-----------------------|-------------------------|-----------------------|-----------------|------------|
| Last Year?                  |                      |                          |                       |                         |                       |                 |            |