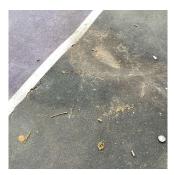

Print Date: 6/28/2024

Near Soccer Field

Violations No violations recorded.

| Violations                   | No violations recorded. |
|------------------------------|-------------------------|
| IRRIGATION SYSTEM            | Inspected               |
| Condition                    | 5 - Poor                |
| Deficiency                   | INOPERABLE              |
| Deficiency Location/Instance | Field                   |
| Deficiency Quantity          | 1                       |
| Quantity Uom                 | EACH                    |
| Potential Action             | MAINTENANCE             |
| Urgency of Action            | PRIORITY 3              |
| Purpose of Action            | LEVEL 2                 |
| Deficiency Photo1            | No photo recorded       |
| Violations                   | No violations recorded. |
| PAVING                       | Inspected               |
| Student Non-Use              | Does not Exist          |
| Student Use                  | Does not Exist          |
| Site Sidewalks & Walkways    | Inspected               |
| Asphalt                      | Inspected               |
| Condition                    | 3 - Fair                |
| Deficiency                   | CRACKS - MAJOR          |
|                              |                         |

# **Building Condition Assessment Survey 2023 - 2024**

| nestion                      | Response                |  |
|------------------------------|-------------------------|--|
| SITE                         |                         |  |
| PAVING                       |                         |  |
| Site Sidewalks & Walkways    |                         |  |
| Asphalt                      |                         |  |
| Deficiency Location/Instance | Parsons Boulevard       |  |
| Deficiency Quantity          | 200                     |  |
| Quantity Uom                 | S.F.                    |  |
| Potential Action             | REPLACE                 |  |
| Urgency of Action            | PRIORITY 3              |  |
| Purpose of Action            | LEVEL 2                 |  |
| Deficiency Photo1            |                         |  |
|                              | Parsons Boulevard       |  |
| Violations                   | No violations recorded. |  |
| Concrete                     | Inspected               |  |
| Condition                    | 3 - Fair                |  |
| Deficiency                   | HEAVING                 |  |
| Deficiency Location/Instance | Near Soccer Field       |  |
| Deficiency Quantity          | 25                      |  |
| Quantity Uom                 | S.F.                    |  |
| Potential Action             | REPLACE                 |  |
| Urgency of Action            | PRIORITY 5              |  |
| Purpose of Action            | LEVEL 6                 |  |
| Deficiency Photo1            |                         |  |
|                              | Near Soccer Field       |  |
| Violations                   | No violations recorded. |  |
| Deficiency                   | CRACKS - MAJOR          |  |
| Deficiency Location/Instance | Parsons Boulevard       |  |
| Deficiency Quantity          | 100                     |  |
| Quantity Uom                 | S.F.                    |  |
| Potential Action             | REPLACE                 |  |
| Urgency of Action            | PRIORITY 3              |  |
| Purpose of Action            | LEVEL 2                 |  |