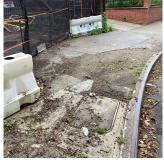

Quantity Uom S.F.

Potential Action REPLACE
Urgency of Action PRIORITY 3
Purpose of Action LEVEL 2

86th Avenue

Violations No violations recorded.

| Pavers                                                                    | Does not Exist                 |
|---------------------------------------------------------------------------|--------------------------------|
| PLAYGROUNDS                                                               | Does not Exist                 |
| RETAINING WALLS                                                           | Inspected                      |
| Are there any Retaining Walls 6' OR higher facing public street/sidewalk? | No                             |
| Condition                                                                 | 4 - Between Fair and Poor      |
| Deficiency                                                                | BRICK: CRACKS/SPALLING - MAJOR |
| Deficiency Location/Instance                                              | Near Soccer Field              |
| Deficiency Quantity                                                       | 140                            |
| Quantity Uom                                                              | S.F.                           |
| Potential Action                                                          | REPLACE                        |
| Urgency of Action                                                         | PRIORITY 3                     |
| Purpose of Action                                                         | LEVEL 2                        |

#### RETAINING WALLS

Deficiency Photo1

Deficiency Photo1

Violations

Deficiency Photo1

Near Soccer Field

Violations No violations recorded.

Deficiency

CAST IN PLACE CONCRETE: DETERIORATED
CONTROL/EXPANSION JOINT

Deficiency Location/Instance Highland Avenue, Handball Court

Deficiency Quantity 80
Quantity Uom L.F.

Potential Action REPLACE
Urgency of Action PRIORITY 3