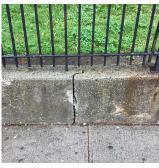

Print Date: 6/28/2024

Near Soccer Field

Violations No violations recorded.

| Violations                   | No violations recorded. |
|------------------------------|-------------------------|
| IRRIGATION SYSTEM            | Inspected               |
| Condition                    | 5 - Poor                |
| Deficiency                   | INOPERABLE              |
| Deficiency Location/Instance | Field                   |
| Deficiency Quantity          | 1                       |
| Quantity Uom                 | EACH                    |
| Potential Action             | MAINTENANCE             |
| Urgency of Action            | PRIORITY 3              |
| Purpose of Action            | LEVEL 2                 |
| Deficiency Photo1            | No photo recorded       |
| Violations                   | No violations recorded. |
| PAVING                       | Inspected               |
| Student Non-Use              | Does not Exist          |
| Student Use                  | Does not Exist          |
| Site Sidewalks & Walkways    | Inspected               |
| Asphalt                      | Inspected               |
| Condition                    | 3 - Fair                |
| Deficiency                   | CRACKS - MAJOR          |
|                              |                         |

# **Building Condition Assessment Survey 2023 - 2024**

| nestion                      | Response                |  |
|------------------------------|-------------------------|--|
| SITE                         |                         |  |
| PAVING                       |                         |  |
| Site Sidewalks & Walkways    |                         |  |
| Asphalt                      |                         |  |
| Deficiency Location/Instance | Parsons Boulevard       |  |
| Deficiency Quantity          | 200                     |  |
| Quantity Uom                 | S.F.                    |  |
| Potential Action             | REPLACE                 |  |
| Urgency of Action            | PRIORITY 3              |  |
| Purpose of Action            | LEVEL 2                 |  |
| Deficiency Photo1            |                         |  |
|                              | Parsons Boulevard       |  |
| Violations                   | No violations recorded. |  |
| Concrete                     | Inspected               |  |
| Condition                    | 3 - Fair                |  |
| Deficiency                   | HEAVING                 |  |
| Deficiency Location/Instance | Near Soccer Field       |  |
| Deficiency Quantity          | 25                      |  |
| Quantity Uom                 | S.F.                    |  |
| Potential Action             | REPLACE                 |  |
| Urgency of Action            | PRIORITY 5              |  |
| Purpose of Action            | LEVEL 6                 |  |
| Deficiency Photo1            |                         |  |
|                              | Near Soccer Field       |  |
| Violations                   | No violations recorded. |  |
| Deficiency                   | CRACKS - MAJOR          |  |
| Deficiency Location/Instance | Parsons Boulevard       |  |
| Deficiency Quantity          | 100                     |  |
| Quantity Uom                 | S.F.                    |  |
| Potential Action             | REPLACE                 |  |
| Urgency of Action            | PRIORITY 3              |  |
| Purpose of Action            | LEVEL 2                 |  |