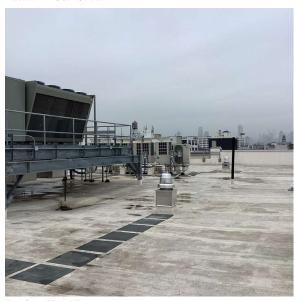

Corner of 36th Street and 47th Avenue - Southeast View

Architectural Inspection Q503

Main Entrance Photo

Facade A - 36th Street

Roof Photo

Roof 1 - West View

Have any Systems/Major Building Components been upgraded?

| itectural Inspection                                                                                                                                                                                                                                                                                                               |                                |
|------------------------------------------------------------------------------------------------------------------------------------------------------------------------------------------------------------------------------------------------------------------------------------------------------------------------------------|--------------------------------|
| estion                                                                                                                                                                                                                                                                                                                             | Response                       |
| EXTERIOR                                                                                                                                                                                                                                                                                                                           |                                |
| PARAPETS                                                                                                                                                                                                                                                                                                                           | Inspected                      |
| Instance Quantity                                                                                                                                                                                                                                                                                                                  | 1,200                          |
| Instance Quantity Uom                                                                                                                                                                                                                                                                                                              | C.F.                           |
| Deficiency                                                                                                                                                                                                                                                                                                                         | No deficiencies recorded       |
| PLAZA DECK                                                                                                                                                                                                                                                                                                                         | Does not Exist                 |
| ROOF                                                                                                                                                                                                                                                                                                                               | Inspected                      |
| Roofing                                                                                                                                                                                                                                                                                                                            | Inspected                      |
| Replacement Quantity                                                                                                                                                                                                                                                                                                               | 10,000                         |
| Replacement Uom                                                                                                                                                                                                                                                                                                                    | S.F.                           |
| ROOF HATCH/SMOKE HATCH                                                                                                                                                                                                                                                                                                             | Inspected                      |
| Condition                                                                                                                                                                                                                                                                                                                          | 1 - Good                       |
| Deficiency                                                                                                                                                                                                                                                                                                                         | No deficiencies recorded       |
| LEADERS, GUTTERS, DOWNSPOUTS, SCUPPERS                                                                                                                                                                                                                                                                                             | Inspected                      |
| Condition                                                                                                                                                                                                                                                                                                                          | 1 - Good                       |
| Deficiency                                                                                                                                                                                                                                                                                                                         | No deficiencies recorded       |
| ROOF BARRIER/FENCE                                                                                                                                                                                                                                                                                                                 | Inspected                      |
| Condition                                                                                                                                                                                                                                                                                                                          | 1 - Good                       |
| Deficiency                                                                                                                                                                                                                                                                                                                         | No deficiencies recorded       |
| ROOF CAGE                                                                                                                                                                                                                                                                                                                          | Does not Exist                 |
| ROOFING                                                                                                                                                                                                                                                                                                                            | Inspected                      |
| Instance on Modified Bitumen: Roof 1                                                                                                                                                                                                                                                                                               | Inspected                      |
| Instance Condition                                                                                                                                                                                                                                                                                                                 | 1 - Good                       |
| Instance Photo                                                                                                                                                                                                                                                                                                                     |                                |
|                                                                                                                                                                                                                                                                                                                                    |                                |
|                                                                                                                                                                                                                                                                                                                                    | Roof 1                         |
| Instance Quantity                                                                                                                                                                                                                                                                                                                  | 10,000                         |
| Instance Quantity Uom                                                                                                                                                                                                                                                                                                              | S.F.                           |
| Does the roof have major mechanical equipment sitting on Dunnage Steel less than 18" above the Roofing?  Does this roof instance have a Sustainable Roof System?  Sustainable Roof Type  Sustainable Roof Location (Roof Number)  Do solar panels exist on these roofs?  Is/Are the roof(s) suitable for Solar Panel installation? | No Yes White Roof Roof 1 No No |
| Installation Year                                                                                                                                                                                                                                                                                                                  | 2024                           |
| Source of Installation                                                                                                                                                                                                                                                                                                             | Custodial Staff                |
|                                                                                                                                                                                                                                                                                                                                    |                                |
| Deficiency                                                                                                                                                                                                                                                                                                                         | No deficiencies recorded       |
|                                                                                                                                                                                                                                                                                                                                    |                                |
| Deficiency                                                                                                                                                                                                                                                                                                                         | Inspected  3 - Fair            |