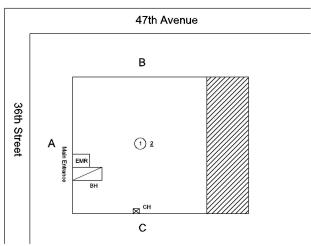

#### **Building Condition Assessment Survey 2023 - 2024**

Q503 Architectural Inspection Question Response **EXTERIOR** EXTERIOR WALLS Instance Condition 3 - Fair Instance Quantity 4,000 S.F. Instance Quantity Uom Deficiency CAST IN PLACE / PRE-CAST CONCRETE: MINOR CRACKS/SPALLING Roof Plan reference Q503 47th Avenue В ① <u>2</u> Elevation **Deficiency Quantity** 10 S.F. Quantity Uom Potential Action REPAIR PRIORITY 3 Urgency of Action Purpose of Action LEVEL 2 Deficiency Photo1 Facade C No violations recorded. Violations