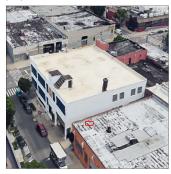

Corner of 36th Street and 47th Avenue - Southeast View

Architectural Inspection Q503

Main Entrance Photo

Facade A - 36th Street

Roof Photo

Roof 1 - West View

Have any Systems/Major Building Components been upgraded?