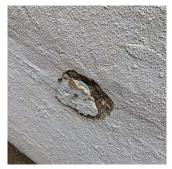

#### **Building Condition Assessment Survey 2023 - 2024**

Q503 Architectural Inspection Question Response **EXTERIOR** EXTERIOR WALLS Instance Condition 3 - Fair Instance Quantity 4,000 S.F. Instance Quantity Uom Deficiency CAST IN PLACE / PRE-CAST CONCRETE: MINOR CRACKS/SPALLING Roof Plan reference Q503 47th Avenue В ① <u>2</u> Elevation **Deficiency Quantity** 10 S.F. Quantity Uom Potential Action REPAIR PRIORITY 3 Urgency of Action Purpose of Action LEVEL 2 Deficiency Photo1 Facade C No violations recorded. Violations

CAST IN PLACE / PRE-CAST CONCRETE: MAJOR CRACKS/SPALLING

Print Date: 6/28/2024

Deficiency

Architectural Inspection Q503