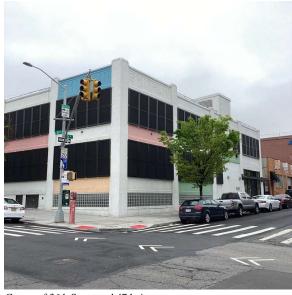

Corner of 36th Street and 47th Avenue - Southeast View

Architectural Inspection Q503

Main Entrance Photo

Facade A - 36th Street

Roof Photo

Roof 1 - West View

Have any Systems/Major Building Components been upgraded?