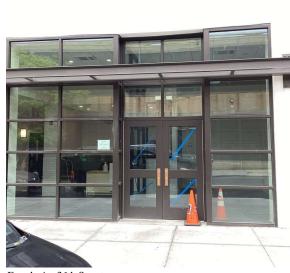

Corner of 36th Street and 47th Avenue - Southeast View

Architectural Inspection Q503

Main Entrance Photo

Facade A - 36th Street

Roof Photo

Roof 1 - West View

Have any Systems/Major Building Components been upgraded?