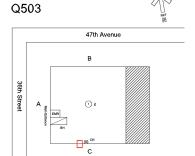

#### **Building Condition Assessment Survey 2023 - 2024**

Q503 Architectural Inspection Question Response **EXTERIOR** EXTERIOR WALLS Instance Condition 3 - Fair Instance Quantity 4,000 S.F. Instance Quantity Uom Deficiency CAST IN PLACE / PRE-CAST CONCRETE: MINOR CRACKS/SPALLING Roof Plan reference Q503 47th Avenue В ① <u>2</u> Elevation **Deficiency Quantity** 10 S.F. Quantity Uom Potential Action REPAIR PRIORITY 3 Urgency of Action Purpose of Action LEVEL 2 Deficiency Photo1 Facade C No violations recorded. Violations