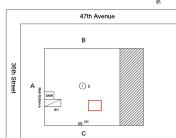

#### EXTERIOR WALLS

Roof Plan reference

Elevation

Deficiency Photo1

Deficiency Quantity 10
Quantity Uom S.F.
Potential Action REPLACE
Urgency of Action PRIORITY 4
Purpose of Action LEVEL 2

Facade C
Violations No violations recorded.