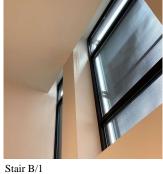

# **Building Condition Assessment Survey 2023 - 2024**

| chitectural Inspection       | Q50                        |
|------------------------------|----------------------------|
| Question                     | Response                   |
| INTERIOR                     |                            |
| STAIRS/RAMPS: INTERIOR       |                            |
| Ceiling                      | Inspected                  |
| Deficiency                   | No deficiencies recorded   |
| Door(s)                      | Inspected                  |
| Condition                    | 1 - Good                   |
| Deficiency                   | No deficiencies recorded   |
| Partition                    | Does not Exist             |
| Railings                     | Inspected                  |
| Condition                    | 1 - Good                   |
| Deficiency                   | No deficiencies recorded   |
| Stairs and Landings          | Inspected                  |
| Condition                    | 1 - Good                   |
| Deficiency                   | No deficiencies recorded   |
| Walls                        | Inspected                  |
| Condition                    | 2 - Between Good and Fair  |
| Deficiency                   | GYPSUM BOARD: DETERIORATED |
| Deficiency Location/Instance | Stair B/1                  |
| Deficiency Quantity          | 10                         |
| Quantity Uom                 | S.F.                       |
| Potential Action             | REPLACE                    |
| Urgency of Action            | PRIORITY 3                 |
| Purpose of Action            | LEVEL 2                    |
| Deficiency Photo1            |                            |