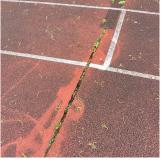

Response

Q491

Running Track

115th Av

Running Track No violations recorded.

| Instance on Tennis Courts | Inspected                     |
|---------------------------|-------------------------------|
| Instance Condition        | 4 - Between Fair and Poor     |
| Instance Quantity         | 17,000                        |
| Instance Quantity Uom     | S.F.                          |
| Deficiency                | ASPHALT: DAMAGED/DETERIORATED |