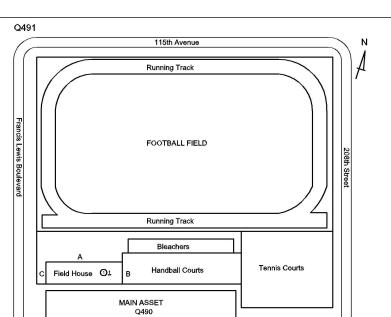

# Architectural Inspection

| uestion                                    | Response                                                                                                                                          |
|--------------------------------------------|---------------------------------------------------------------------------------------------------------------------------------------------------|
| INTERIOR                                   |                                                                                                                                                   |
| TOILET ROOMS - STUDENTS                    |                                                                                                                                                   |
| Walls                                      |                                                                                                                                                   |
| Quantity Uom                               | S.F.                                                                                                                                              |
| Potential Action                           | REPLACE                                                                                                                                           |
| Urgency of Action                          | PRIORITY 3                                                                                                                                        |
| Purpose of Action                          | LEVEL 2                                                                                                                                           |
| Deficiency Photo1                          |                                                                                                                                                   |
|                                            | Girls Locker Room                                                                                                                                 |
| Violations                                 | No violations recorded.                                                                                                                           |
| ATHLETIC FIELDS                            | Inspected                                                                                                                                         |
| PLAYING SURFACE                            | Inspected                                                                                                                                         |
| Synthetic Turf Field exists?               | Yes                                                                                                                                               |
| Year of Installation                       | 2000                                                                                                                                              |
| Replacement Quantity                       | 134,500                                                                                                                                           |
| Replacement Uom                            | S.F.                                                                                                                                              |
| Instance on Football/Soccer/Softball Field | Inspected                                                                                                                                         |
| Instance Condition                         | 3 - Fair                                                                                                                                          |
| Instance Quantity                          | 83,000                                                                                                                                            |
| Instance Quantity Uom                      | S.F.                                                                                                                                              |
| Deficiency                                 | ARTIFICIAL TURF: DAMAGED/WORN OUT                                                                                                                 |
| Deficiency Location/Instance               | Football/Soccer/Softball Field                                                                                                                    |
| Roof Plan reference                        | I15th Avenue N   Running Track PooTBALL FIELD   FooTBALL FIELD Diff of the sectors   Running Track Bleachors   C Field House QL   MAIN ASSET C400 |
| Deficiency Quantity                        | 200                                                                                                                                               |
| Quantity Uom                               | S.F.                                                                                                                                              |
| Potential Action                           | REPAIR                                                                                                                                            |
|                                            | PRIORITY 3                                                                                                                                        |
| Urgency of Action                          | LEVEL 2                                                                                                                                           |