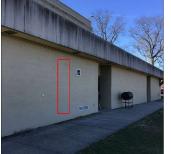

| iestion                                | Response                                                                |
|----------------------------------------|-------------------------------------------------------------------------|
| SITE                                   |                                                                         |
| DRINKING FOUNTAINS                     | Inspected                                                               |
|                                        | Near Francis Lewis Boulevard                                            |
| Violations                             | No violations recorded.                                                 |
| FENCES                                 | Inspected                                                               |
| Condition                              | 4 - Between Fair and Poor                                               |
| Deficiency                             | CHAIN LINK: DAMAGED POST/RAIL                                           |
| Deficiency Location/Instance           | 208th Street                                                            |
| Deficiency Quantity                    | 10                                                                      |
| Quantity Uom                           | L.F.                                                                    |
| Potential Action                       | REPLACE                                                                 |
| Urgency of Action                      | PRIORITY 3                                                              |
| Purpose of Action                      | LEVEL 2                                                                 |
| Deficiency Photo1                      |                                                                         |
|                                        | 208th Street                                                            |
| Violations                             | No violations recorded.                                                 |
| Deficiency                             | CHAIN LINK: RUST - MAJOR                                                |
| Deficiency Location/Instance           | 208th Street, Francis Lewis Boulevard, Near Bleachers, School Entrance. |
| Deficiency Quantity                    | 3,200                                                                   |
| Quantity Uom                           | S.F.                                                                    |
| Potential Action                       | REPLACE                                                                 |
| Urgency of Action                      | PRIORITY 3                                                              |
| Purpose of Action<br>Deficiency Photo1 | LEVEL 2                                                                 |
| Violations                             | Near Francis Lewis Boulevard<br>No violations recorded.                 |
| Deficiency                             | CHAIN LINK: DAMAGED/DETERIORATED                                        |
| Deficiency Location/Instance           | 208th Street, Francis Lewis Boulevard, Near Bleachers, School Entrance. |
| Deficiency Quantity                    | 550                                                                     |
| Quantity Uom                           | S.F.                                                                    |
| Potential Action                       | REPLACE                                                                 |