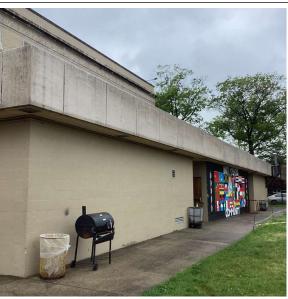

### Architectural Inspection

Main Entrance Photo

Facade Photo

Corner of Facade A and Facade B - Southwest view

Facade A

Roof 1 - Southwest view

Roof Photo