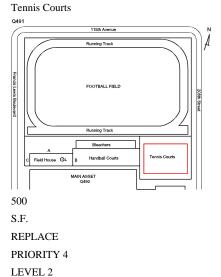

### ATHLETIC FIELDS

### PLAYING SURFACE

Violations

Deficiency Photo1

Tennis Courts

Response

| No violations r | ecorded. |
|-----------------|----------|
|-----------------|----------|

| VIOIATIONS                   | No violations recorded.   |
|------------------------------|---------------------------|
| FIXED EQUIPMENT              | Inspected                 |
| Basketball Backboard         | Does not Exist            |
| Basketball Hoops             | Does not Exist            |
| Basketball Posts             | Does not Exist            |
| Football Goal Posts          | Inspected                 |
| Condition                    | 2 - Between Good and Fair |
| Deficiency                   | No deficiencies recorded  |
| Tennis Net Posts             | Inspected                 |
| Condition                    | 2 - Between Good and Fair |
| Deficiency                   | No deficiencies recorded  |
| EATING                       | Inspected                 |
| Benches                      | Inspected                 |
| Concrete                     | Does not Exist            |
| Metal/Wood/Plastic           | Inspected                 |
| Condition                    | 2 - Between Good and Fair |
| Deficiency                   | No deficiencies recorded  |
| Bleachers                    | Inspected                 |
| Concrete                     | Does not Exist            |
| Metal/Wood/Plastic           | Inspected                 |
| Condition                    | 5 - Poor                  |
| Deficiency                   | DAMAGED STEPS             |
| Deficiency Location/Instance | Right and Left Side       |
| Deficiency Quantity          | 40                        |
| Quantity Uom                 | S.F.                      |
| Potential Action             | REPLACE                   |
| Urgency of Action            | PRIORITY 5                |
| Purpose of Action            | LEVEL 6                   |
| Deficiency Photo1            |                           |