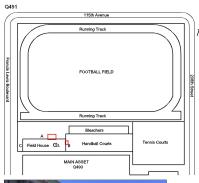

# Architectural Inspection

| uestion                                    | Response                                                                                                                                          |
|--------------------------------------------|---------------------------------------------------------------------------------------------------------------------------------------------------|
| INTERIOR                                   |                                                                                                                                                   |
| TOILET ROOMS - STUDENTS                    |                                                                                                                                                   |
| Walls                                      |                                                                                                                                                   |
| Quantity Uom                               | S.F.                                                                                                                                              |
| Potential Action                           | REPLACE                                                                                                                                           |
| Urgency of Action                          | PRIORITY 3                                                                                                                                        |
| Purpose of Action                          | LEVEL 2                                                                                                                                           |
| Deficiency Photo1                          |                                                                                                                                                   |
|                                            | Girls Locker Room                                                                                                                                 |
| Violations                                 | No violations recorded.                                                                                                                           |
| ATHLETIC FIELDS                            | Inspected                                                                                                                                         |
| PLAYING SURFACE                            | Inspected                                                                                                                                         |
| Synthetic Turf Field exists?               | Yes                                                                                                                                               |
| Year of Installation                       | 2000                                                                                                                                              |
| Replacement Quantity                       | 134,500                                                                                                                                           |
| Replacement Uom                            | S.F.                                                                                                                                              |
| Instance on Football/Soccer/Softball Field | Inspected                                                                                                                                         |
| Instance Condition                         | 3 - Fair                                                                                                                                          |
| Instance Quantity                          | 83,000                                                                                                                                            |
| Instance Quantity Uom                      | S.F.                                                                                                                                              |
| Deficiency                                 | ARTIFICIAL TURF: DAMAGED/WORN OUT                                                                                                                 |
| Deficiency Location/Instance               | Football/Soccer/Softball Field                                                                                                                    |
| Roof Plan reference                        | I15th Avenue N   Running Track PooTBALL FIELD   FooTBALL FIELD Diff of the sectors   Running Track Bleachors   C Field House QL   MAIN ASSET C400 |
| Deficiency Quantity                        | 200                                                                                                                                               |
| Quantity Uom                               | S.F.                                                                                                                                              |
| Potential Action                           | REPAIR                                                                                                                                            |
|                                            | PRIORITY 3                                                                                                                                        |
| Urgency of Action                          | LEVEL 2                                                                                                                                           |