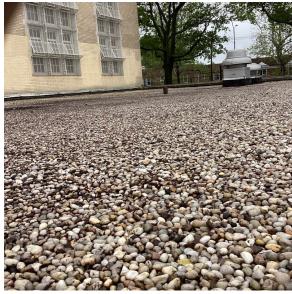

| lestion                                | Response                              |
|----------------------------------------|---------------------------------------|
| SITE                                   |                                       |
| PAVING                                 |                                       |
| Student Non-Use                        |                                       |
| Concrete                               |                                       |
| Deficiency Photo1                      |                                       |
|                                        | Under Bleachers                       |
| Violations                             | No violations recorded.               |
| Pavers                                 | Does not Exist                        |
| Student Use                            | Inspected                             |
| Gravel Exists?                         | No                                    |
| Asphalt                                | Inspected                             |
| Condition                              | 4 - Between Fair and Poor             |
| Deficiency                             | CRACKS - MAJOR                        |
| Deficiency Location/Instance           | Around Running Track                  |
| Deficiency Quantity                    | 600                                   |
| Quantity Uom                           | S.F.                                  |
| Potential Action                       | REPLACE                               |
| Urgency of Action                      | PRIORITY 3                            |
| Purpose of Action                      | LEVEL 2                               |
| Deficiency Photo1                      | Around Running Track                  |
| Violations                             | No violations recorded.               |
| Concrete                               | Inspected                             |
| Condition                              | 2 - Between Good and Fair             |
| Deficiency                             | DAMAGED/DETERIORATED/MISSING SECTIONS |
| Deficiency Location/Instance           | Drinking Fountain Area                |
| Deficiency Quantity                    | 25                                    |
| Quantity Uom                           | S.F.                                  |
| Potential Action                       | REPLACE                               |
|                                        |                                       |
| Urgency of Action<br>Purpose of Action | PRIORITY 3<br>LEVEL 2                 |