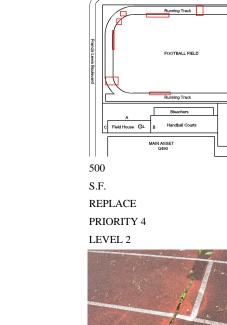

## ATHLETIC FIELDS

### PLAYING SURFACE

Deficiency Location/Instance

Roof Plan reference

Deficiency Quantity

Quantity Uom

Potential Action Urgency of Action

Purpose of Action

Deficiency Photo1

Response

Q491

Running Track

115th Av

Running Track No violations recorded.

| Instance on Tennis Courts | Inspected                     |
|---------------------------|-------------------------------|
| Instance Condition        | 4 - Between Fair and Poor     |
| Instance Quantity         | 17,000                        |
| Instance Quantity Uom     | S.F.                          |
| Deficiency                | ASPHALT: DAMAGED/DETERIORATED |

Deficiency Location/Instance

Roof Plan reference

Violations

### Deficiency Quantity Quantity Uom Potential Action Urgency of Action Purpose of Action