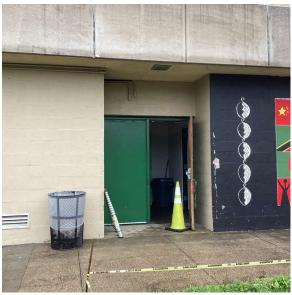

#### Inspection

| F · · · ·            |                                                 |
|----------------------|-------------------------------------------------|
| Question             | Response                                        |
| Architectural        |                                                 |
| EXTERIOR             | Inspected                                       |
| AREAWAY              | Does not Exist                                  |
| AWNINGS AND CANOPIES | Does not Exist                                  |
| CHIMNEY              | Inspected                                       |
| Material Type(s)     | Metal                                           |
| Condition            | 2 - Between Good and Fair                       |
| Deficiency           | No deficiencies recorded                        |
| COPING               | Does not Exist                                  |
| CORNICE              | Does not Exist                                  |
| DOORS                | Inspected                                       |
| DOORS AND FRAMES     | Inspected                                       |
| Condition            | 5 - Poor                                        |
| Deficiency           | METAL CLAD: DETERIORATED DOOR AND FRAME - MAJOR |

METAL CLAD: DETERIORATED DOOR AND FRAME - MAJOR DETERIORATION

Deficiency Quantity Quantity Uom Potential Action Urgency of Action Purpose of Action

Roof Plan reference

### DOORS AND FRAMES

Deficiency Photo1

Deficiency Flioto

|                         | Facade A                  |  |
|-------------------------|---------------------------|--|
| Violations              | No violations recorded.   |  |
| DOOR HARDWARE           | Inspected                 |  |
| Condition               | 3 - Fair                  |  |
| Deficiency              | No deficiencies recorded  |  |
| LINTELS                 | Inspected                 |  |
| Condition               | 2 - Between Good and Fair |  |
| Deficiency              | No deficiencies recorded  |  |
| TRANSOM/SIDE LIGHT      | Does not Exist            |  |
| EXTERIOR WALLS          | Inspected                 |  |
| Material Type(s)        | Masonry, Concrete         |  |
| Replacement Quantity    | 1,800                     |  |
| Replacement Uom         | S.F.                      |  |
| Instance on All Facades | Inspected                 |  |
| Instance Condition      | 4 - Between Fair and Poor |  |
| Instance Quantity       | 1,800                     |  |
| Instance Quantity Uom   | S.F.                      |  |
|                         |                           |  |

Deficiency

Roof Plan reference