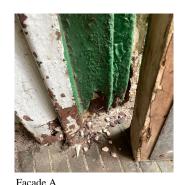

#### Inspection

| F · · · ·            |                                                 |
|----------------------|-------------------------------------------------|
| Question             | Response                                        |
| Architectural        |                                                 |
| EXTERIOR             | Inspected                                       |
| AREAWAY              | Does not Exist                                  |
| AWNINGS AND CANOPIES | Does not Exist                                  |
| CHIMNEY              | Inspected                                       |
| Material Type(s)     | Metal                                           |
| Condition            | 2 - Between Good and Fair                       |
| Deficiency           | No deficiencies recorded                        |
| COPING               | Does not Exist                                  |
| CORNICE              | Does not Exist                                  |
| DOORS                | Inspected                                       |
| DOORS AND FRAMES     | Inspected                                       |
| Condition            | 5 - Poor                                        |
| Deficiency           | METAL CLAD: DETERIORATED DOOR AND FRAME - MAJOR |

METAL CLAD: DETERIORATED DOOR AND FRAME - MAJOR DETERIORATION

Deficiency Quantity Quantity Uom Potential Action Urgency of Action Purpose of Action

Roof Plan reference

### DOORS AND FRAMES

Deficiency Photo1

Deficiency Flioto

|                         | Facade A                  |  |
|-------------------------|---------------------------|--|
| Violations              | No violations recorded.   |  |
| DOOR HARDWARE           | Inspected                 |  |
| Condition               | 3 - Fair                  |  |
| Deficiency              | No deficiencies recorded  |  |
| LINTELS                 | Inspected                 |  |
| Condition               | 2 - Between Good and Fair |  |
| Deficiency              | No deficiencies recorded  |  |
| TRANSOM/SIDE LIGHT      | Does not Exist            |  |
| EXTERIOR WALLS          | Inspected                 |  |
| Material Type(s)        | Masonry, Concrete         |  |
| Replacement Quantity    | 1,800                     |  |
| Replacement Uom         | S.F.                      |  |
| Instance on All Facades | Inspected                 |  |
| Instance Condition      | 4 - Between Fair and Poor |  |
| Instance Quantity       | 1,800                     |  |
| Instance Quantity Uom   | S.F.                      |  |
|                         |                           |  |