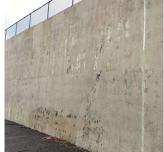

| iestion                                | Response                                                                |
|----------------------------------------|-------------------------------------------------------------------------|
| SITE                                   |                                                                         |
| DRINKING FOUNTAINS                     | Inspected                                                               |
|                                        | Near Francis Lewis Boulevard                                            |
| Violations                             | No violations recorded.                                                 |
| FENCES                                 | Inspected                                                               |
| Condition                              | 4 - Between Fair and Poor                                               |
| Deficiency                             | CHAIN LINK: DAMAGED POST/RAIL                                           |
| Deficiency Location/Instance           | 208th Street                                                            |
| Deficiency Quantity                    | 10                                                                      |
| Quantity Uom                           | L.F.                                                                    |
| Potential Action                       | REPLACE                                                                 |
| Urgency of Action                      | PRIORITY 3                                                              |
| Purpose of Action                      | LEVEL 2                                                                 |
| Deficiency Photo1                      |                                                                         |
|                                        | 208th Street                                                            |
| Violations                             | No violations recorded.                                                 |
| Deficiency                             | CHAIN LINK: RUST - MAJOR                                                |
| Deficiency Location/Instance           | 208th Street, Francis Lewis Boulevard, Near Bleachers, School Entrance. |
| Deficiency Quantity                    | 3,200                                                                   |
| Quantity Uom                           | S.F.                                                                    |
| Potential Action                       | REPLACE                                                                 |
| Urgency of Action                      | PRIORITY 3                                                              |
| Purpose of Action<br>Deficiency Photo1 | LEVEL 2                                                                 |
| Violations                             | Near Francis Lewis Boulevard<br>No violations recorded.                 |
| Deficiency                             | CHAIN LINK: DAMAGED/DETERIORATED                                        |
| Deficiency Location/Instance           | 208th Street, Francis Lewis Boulevard, Near Bleachers, School Entrance. |
| Deficiency Quantity                    | 550                                                                     |
| Quantity Uom                           | S.F.                                                                    |
| Potential Action                       | REPLACE                                                                 |