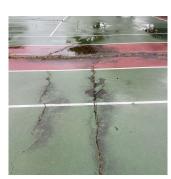

| lestion                                | Response                              |
|----------------------------------------|---------------------------------------|
| SITE                                   |                                       |
| PAVING                                 |                                       |
| Student Non-Use                        |                                       |
| Concrete                               |                                       |
| Deficiency Photo1                      |                                       |
|                                        | Under Bleachers                       |
| Violations                             | No violations recorded.               |
| Pavers                                 | Does not Exist                        |
| Student Use                            | Inspected                             |
| Gravel Exists?                         | No                                    |
| Asphalt                                | Inspected                             |
| Condition                              | 4 - Between Fair and Poor             |
| Deficiency                             | CRACKS - MAJOR                        |
| Deficiency Location/Instance           | Around Running Track                  |
| Deficiency Quantity                    | 600                                   |
| Quantity Uom                           | S.F.                                  |
| Potential Action                       | REPLACE                               |
| Urgency of Action                      | PRIORITY 3                            |
| Purpose of Action                      | LEVEL 2                               |
| Deficiency Photo1                      | Around Running Track                  |
| Violations                             | No violations recorded.               |
| Concrete                               | Inspected                             |
| Condition                              | 2 - Between Good and Fair             |
| Deficiency                             | DAMAGED/DETERIORATED/MISSING SECTIONS |
| Deficiency Location/Instance           | Drinking Fountain Area                |
| Deficiency Quantity                    | 25                                    |
| Quantity Uom                           | S.F.                                  |
| Potential Action                       | REPLACE                               |
|                                        |                                       |
| Urgency of Action<br>Purpose of Action | PRIORITY 3<br>LEVEL 2                 |