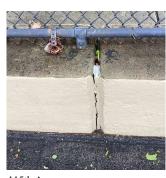

# Architectural Inspection

| estion                                 | Response                                                                          |
|----------------------------------------|-----------------------------------------------------------------------------------|
| ITE                                    |                                                                                   |
| FENCES                                 | Inspected                                                                         |
| Purpose of Action                      | LEVEL 2                                                                           |
| Deficiency Photo1                      | A LA RAY AND ALL                                                                  |
|                                        |                                                                                   |
| Violations                             | Near Bleachers<br>No violations recorded.                                         |
|                                        |                                                                                   |
| Deficiency                             | CONCRETE CURB: DAMAGED/DETERIORATED                                               |
| Deficiency Location/Instance           | Francis Lewis Boulevard, 115th Avenue, 208th Street, Tennis Cou<br>near Bleachers |
| Deficiency Quantity                    | 400                                                                               |
| Quantity Uom                           | S.F.                                                                              |
| Potential Action                       | REPLACE                                                                           |
| Urgency of Action                      | PRIORITY 3                                                                        |
| Purpose of Action<br>Deficiency Photo1 | LEVEL 2                                                                           |
|                                        |                                                                                   |
|                                        | Francis Lewis Boulevard                                                           |
| Violations                             | No violations recorded.                                                           |
| IRRIGATION SYSTEM                      | Does not Exist                                                                    |
| PAVING                                 | Inspected                                                                         |
| Student Non-Use                        | Inspected                                                                         |
| Gravel Exists?                         | No                                                                                |
| Asphalt                                | Does not Exist                                                                    |
| Concrete                               | Inspected                                                                         |
| Condition                              | 2 - Between Good and Fair                                                         |
| Deficiency                             | DAMAGED/DETERIORATED/MISSING SECTIONS                                             |
| Deficiency Location/Instance           | Under Bleachers                                                                   |
| Deficiency Quantity                    | 25                                                                                |
| Quantity Uom                           | S.F.                                                                              |
| Potential Action                       | REPLACE                                                                           |
| Urgency of Action                      | PRIORITY 3                                                                        |
| Purpose of Action                      | LEVEL 2                                                                           |