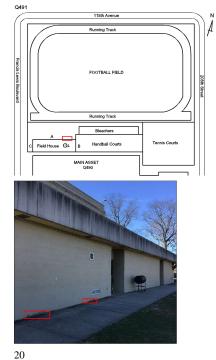

#### **Building Condition Assessment Survey 2023 - 2024**

#### Architectural Inspection

| Architectural hispection |          |  |
|--------------------------|----------|--|
| Question                 | Response |  |
| EXTERIOR                 |          |  |
| EXTERIOR WALLS           |          |  |

Quantity Uom Potential Action Urgency of Action Purpose of Action Deficiency Photo1

S.F. REMOVE AND REBUILD PRIORITY 4 LEVEL 2

Facade A No violations recorded.