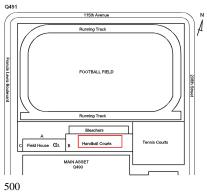

### PLAYING SURFACE

Deficiency Photo1

Football/Soccer/Softball Field No violations recorded.

| Violations                  |  |
|-----------------------------|--|
| Instance on Handball Courts |  |

| Instance Condition    | 4 - Between Fair and Poor |
|-----------------------|---------------------------|
| Instance Quantity     | 9,500                     |
| Instance Quantity Uom | S.F.                      |

Inspected

Handball Courts