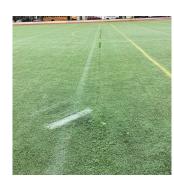

| Instance on Running Track | Inspected                                      |
|---------------------------|------------------------------------------------|
| Instance Condition        | 4 - Between Fair and Poor                      |
| Instance Quantity         | 25,000                                         |
| Instance Quantity Uom     | S.F.                                           |
| Deficiency                | ATHLETIC WEARING SURFACE: DAMAGED/DETERIORATED |