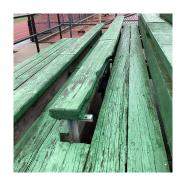

### PLAYING SURFACE

Violations

Deficiency Photo1

Tennis Courts

Response

| No violations r | ecorded. |
|-----------------|----------|
|-----------------|----------|

| VIOIATIONS                   | No violations recorded.   |
|------------------------------|---------------------------|
| FIXED EQUIPMENT              | Inspected                 |
| Basketball Backboard         | Does not Exist            |
| Basketball Hoops             | Does not Exist            |
| Basketball Posts             | Does not Exist            |
| Football Goal Posts          | Inspected                 |
| Condition                    | 2 - Between Good and Fair |
| Deficiency                   | No deficiencies recorded  |
| Tennis Net Posts             | Inspected                 |
| Condition                    | 2 - Between Good and Fair |
| Deficiency                   | No deficiencies recorded  |
| EATING                       | Inspected                 |
| Benches                      | Inspected                 |
| Concrete                     | Does not Exist            |
| Metal/Wood/Plastic           | Inspected                 |
| Condition                    | 2 - Between Good and Fair |
| Deficiency                   | No deficiencies recorded  |
| Bleachers                    | Inspected                 |
| Concrete                     | Does not Exist            |
| Metal/Wood/Plastic           | Inspected                 |
| Condition                    | 5 - Poor                  |
| Deficiency                   | DAMAGED STEPS             |
| Deficiency Location/Instance | Right and Left Side       |
| Deficiency Quantity          | 40                        |
| Quantity Uom                 | S.F.                      |
| Potential Action             | REPLACE                   |
| Urgency of Action            | PRIORITY 5                |
| Purpose of Action            | LEVEL 6                   |
| Deficiency Photo1            |                           |

### **Building Condition Assessment Survey 2023 - 2024**

| estion                                     | Response                               |
|--------------------------------------------|----------------------------------------|
| THLETIC FIELDS                             |                                        |
| SEATING                                    |                                        |
| Bleachers                                  |                                        |
| Metal/Wood/Plastic                         |                                        |
|                                            | Left Side                              |
| Violations                                 | No violations recorded.                |
|                                            |                                        |
| Deficiency                                 | DAMAGED STEPS                          |
| Deficiency Location/Instance               | Left Side                              |
| Deficiency Quantity                        | 100                                    |
| Quantity Uom                               | S.F.                                   |
| Potential Action                           | REPLACE                                |
| Urgency of Action                          | PRIORITY 3                             |
| Purpose of Action                          | LEVEL 2                                |
| Deficiency Photo1                          |                                        |
|                                            |                                        |
|                                            |                                        |
|                                            |                                        |
|                                            | 18                                     |
|                                            |                                        |
|                                            |                                        |
|                                            |                                        |
|                                            |                                        |
|                                            | Left Side                              |
| Violations                                 | No violations recorded.                |
| Deficiency                                 | DAMAGED                                |
| Deficiency Location/Instance               | Right and Left Side, Middle            |
| Deficiency Quantity                        | 500                                    |
| Quantity Uom                               | S.F.                                   |
| Potential Action                           | REPLACE                                |
| Urgency of Action                          | PRIORITY 3                             |
| Purpose of Action                          | LEVEL 2                                |
| Deficiency Photo1                          |                                        |
|                                            |                                        |
|                                            |                                        |
|                                            |                                        |
|                                            |                                        |
|                                            |                                        |
|                                            |                                        |
|                                            | a suit a training                      |
|                                            |                                        |
|                                            | Right Side                             |
| Violations                                 | No violations recorded.                |
|                                            |                                        |
| Deficiency<br>Deficiency Location/Instance | DAMAGED<br>Bight and Loft Side, Middle |
|                                            | Right and Left Side, Middle            |
| Deficiency Quantity                        | 40<br>S.F.                             |
| Quantity Uom                               | S.F.                                   |
| Potential Action                           | REPLACE                                |
| Urgency of Action<br>Purpose of Action     | PRIORITY 5<br>LEVEL 6                  |