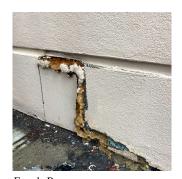

| estion                                                                   | Response                                               |
|--------------------------------------------------------------------------|--------------------------------------------------------|
| NTERIOR                                                                  |                                                        |
| STRUCTURAL                                                               |                                                        |
| FLOOR STRUCTURE                                                          | Inspected                                              |
| Deficiency                                                               | No deficiencies recorded                               |
| FOUNDATION WALLS                                                         | Inspected                                              |
| Material Type(s)                                                         | Concrete                                               |
| Condition                                                                | 4 - Between Fair and Poor                              |
| Deficiency                                                               | CONCRETE: WATER INFILTRATION IN ELECTRICAL PAN ROOM    |
| Deficiency Location/Instance                                             | Shopping Center Basement - Electrical Meter Room       |
| Deficiency Quantity                                                      | 100                                                    |
| Quantity Uom                                                             | S.F.                                                   |
| Potential Action                                                         | INSTALL WATERPROOFING                                  |
| Urgency of Action                                                        | PRIORITY 5                                             |
| Purpose of Action                                                        | LEVEL 6                                                |
|                                                                          |                                                        |
|                                                                          | Shopping Center Basement - Electrical Meter Room       |
| Violations                                                               | No violations recorded.                                |
| ROOF STRUCTURE                                                           | Inspected                                              |
| Condition                                                                | 2 - Between Good and Fair                              |
| Deficiency                                                               | No deficiencies recorded                               |
| VAULTS-BUNKERS                                                           | Does not Exist                                         |
| AUDITORIUM                                                               | Does not Exist                                         |
| CAFETERIA                                                                | Does not Exist                                         |
| CLASSROOMS/CORRIDORS/ADMIN SPACES                                        | Inspected                                              |
| Ceiling                                                                  | Inspected                                              |
| Condition                                                                | 1 - Good                                               |
| Deficiency                                                               | No deficiencies recorded                               |
| Door(s)                                                                  | Inspected                                              |
| Condition                                                                | 1 - Good                                               |
| Deficiency                                                               | No deficiencies recorded                               |
| Floor Finish                                                             | Inspected                                              |
| Condition                                                                | 1 - Good                                               |
| Deficiency                                                               | No deficiencies recorded                               |
| <del></del>                                                              | Inspected                                              |
| Walls                                                                    |                                                        |
| Walls Condition                                                          | 2 - Between Good and Fair                              |
| Condition                                                                | 2 - Between Good and Fair GYPSUM BOARD: DETERIORATED   |
| Condition Deficiency                                                     |                                                        |
| Condition  Deficiency  Deficiency Location/Instance                      | GYPSUM BOARD: DETERIORATED                             |
| Condition  Deficiency  Deficiency Location/Instance  Deficiency Quantity | GYPSUM BOARD: DETERIORATED  Corridor near Room 113     |
| Condition  Deficiency  Deficiency Location/Instance                      | GYPSUM BOARD: DETERIORATED  Corridor near Room 113  10 |