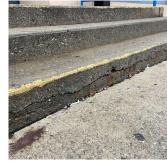

#### STAIRS/RAMPS

Quantity UomS.F.Potential ActionREPAIRUrgency of ActionPRIORITY 3Purpose of ActionLEVEL 2

Facade A

Violations No violations recorded.

Deficiency

Roof Plan reference

Deficiency Photo1

CONCRETE: CRACKS/SPALLING - MAJOR

Cross Bay Boulevard

Deficiency Quantity 10
Quantity Uom S.F.
Potential Action REPLACE
Urgency of Action PRIORITY 4
Purpose of Action LEVEL 2

Facade A

Violations No violations recorded.

| WINDOWS              | Inspected      |
|----------------------|----------------|
| Replacement Quantity | 300            |
| Replacement Uom      | S.F.           |
| EXTERIOR GUARDS      | Does not Exist |
| LINTELS              | Inspected      |
|                      |                |