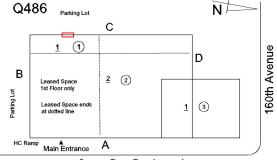

#### **Building Condition Assessment Survey 2023 - 2024**

Q486 Architectural Inspection Question Response **EXTERIOR** ROOF Roofing ROOFING DRAINS Q486 Parking Lot Roof Plan reference N С (1) 160th Avenue D В 2 2 Leased Space 1st Floor only 1 3 Main Entrance Cross Bay Boulevard **Deficiency Quantity EACH** Quantity Uom Potential Action REPLACE Urgency of Action PRIORITY 4 Purpose of Action LEVEL 2 Deficiency Photo1 Roof 1 Violations No violations recorded. **Specialties** Does not Exist STAIRS/RAMPS: EXTERIOR Inspected BUILDING CHEEK/FLANK WALLS Does not Exist RAILINGS Inspected 1 - Good Condition Deficiency No deficiencies recorded STAIRS/RAMPS Inspected 3 - Fair Condition Deficiency CONCRETE: CRACKS/SPALLING - MINOR Roof Plan reference Q486 N С 1 160th Avenue D В 2 2 Leased Space Parking Lot Leased Space ends at dotted line 1 3 HC Ramp Main Entrance Cross Bay Boulevard