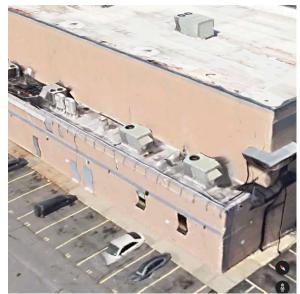

Cross Bay Boulevard - Northwest View

Q486 **Architectural Inspection** 

Main Entrance Photo

Facade A - Cross Bay Boulevard

Roof 1 - Northeast View

Have any Systems/Major Building Components been upgraded? No Have there been any Building Additions? No Tandem Schools? No Leased Space? Yes Year Leased 2019 Inspection Partial Inspection