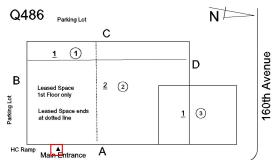

#### **Building Condition Assessment Survey 2023 - 2024**

Q486 Architectural Inspection Question Response **EXTERIOR** ROOF Roofing ROOFING Instance Quantity Uom S.F. Does the roof have major mechanical equipment sitting on Dunnage Steel less than 18" above the Roofing? No Does this roof instance have a Sustainable Roof System? Yes Sustainable Roof Type White Roof Sustainable Roof Location (Roof Number) Roof 1 Do solar panels exist on these roofs? No Is/Are the roof(s) suitable for Solar Panel installation? No Installation Year 2019 Source of Installation Custodial Staff MODIFIED BITUMEN: FLASHING: BASE FLASHING Deficiency DETERIORATED Roof Plan reference Q486 С 160th Avenue D В 2 2 Leased Space 1st Floor only Parking Lot 1 3 HC Ramp Main Entrance Α Cross Bay Boulevard **Deficiency Quantity** 20 Quantity Uom S.F. Potential Action REPAIR Urgency of Action PRIORITY 3 Purpose of Action LEVEL 2 Deficiency Photo1 Roof 1 Violations No violations recorded. ROOFING DRAINS Inspected Condition 3 - Fair DETERIORATED Deficiency

#### **Building Condition Assessment Survey 2023 - 2024**

Q486 Architectural Inspection Question Response **EXTERIOR** ROOF Roofing ROOFING DRAINS Q486 Parking Lot Roof Plan reference N С (1) 160th Avenue D В 2 2 Leased Space 1st Floor only 1 3 Main Entrance Cross Bay Boulevard **Deficiency Quantity EACH** Quantity Uom Potential Action REPLACE Urgency of Action PRIORITY 4 Purpose of Action LEVEL 2 Deficiency Photo1 Roof 1 Violations No violations recorded. **Specialties** Does not Exist STAIRS/RAMPS: EXTERIOR Inspected BUILDING CHEEK/FLANK WALLS Does not Exist RAILINGS Inspected 1 - Good Condition Deficiency No deficiencies recorded STAIRS/RAMPS Inspected 3 - Fair Condition Deficiency CONCRETE: CRACKS/SPALLING - MINOR Roof Plan reference Q486 N С 1 160th Avenue D В 2 2 Leased Space Parking Lot Leased Space ends at dotted line 1 3 HC Ramp Main Entrance Cross Bay Boulevard