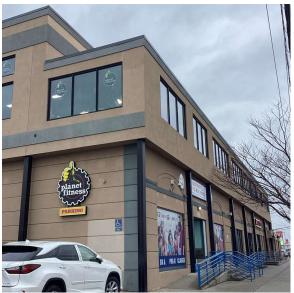

Cross Bay Boulevard - Northwest View

Q486 **Architectural Inspection** 

Main Entrance Photo

Facade A - Cross Bay Boulevard

Roof 1 - Northeast View

Have any Systems/Major Building Components been upgraded? No Have there been any Building Additions? No Tandem Schools? No Leased Space? Yes Year Leased 2019 Inspection Partial Inspection