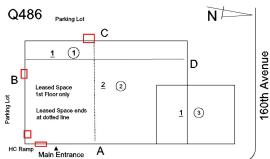

#### **Building Condition Assessment Survey 2023 - 2024**

Q486 Architectural Inspection Question Response **EXTERIOR** ROOF Roofing ROOFING Instance Quantity Uom S.F. Does the roof have major mechanical equipment sitting on Dunnage Steel less than 18" above the Roofing? No Does this roof instance have a Sustainable Roof System? Yes Sustainable Roof Type White Roof Sustainable Roof Location (Roof Number) Roof 1 Do solar panels exist on these roofs? No Is/Are the roof(s) suitable for Solar Panel installation? No Installation Year 2019 Source of Installation Custodial Staff MODIFIED BITUMEN: FLASHING: BASE FLASHING Deficiency DETERIORATED Roof Plan reference Q486 С 160th Avenue D В 2 2 Leased Space 1st Floor only Parking Lot 1 3 HC Ramp Main Entrance Α Cross Bay Boulevard **Deficiency Quantity** 20 Quantity Uom S.F. Potential Action REPAIR Urgency of Action PRIORITY 3 Purpose of Action LEVEL 2 Deficiency Photo1 Roof 1 Violations No violations recorded. ROOFING DRAINS Inspected Condition 3 - Fair DETERIORATED Deficiency

#### **Building Condition Assessment Survey 2023 - 2024**

Q486 Architectural Inspection Question Response **EXTERIOR** ROOF Roofing ROOFING DRAINS Q486 Parking Lot Roof Plan reference N С (1) 160th Avenue D В 2 2 Leased Space 1st Floor only 1 3 Main Entrance Cross Bay Boulevard **Deficiency Quantity EACH** Quantity Uom Potential Action REPLACE Urgency of Action PRIORITY 4 Purpose of Action LEVEL 2 Deficiency Photo1 Roof 1 Violations No violations recorded. **Specialties** Does not Exist STAIRS/RAMPS: EXTERIOR Inspected BUILDING CHEEK/FLANK WALLS Does not Exist RAILINGS Inspected 1 - Good Condition Deficiency No deficiencies recorded STAIRS/RAMPS Inspected 3 - Fair Condition Deficiency CONCRETE: CRACKS/SPALLING - MINOR Roof Plan reference Q486 N С 1 160th Avenue D В 2 2 Leased Space Parking Lot Leased Space ends at dotted line 1 3 HC Ramp Main Entrance Cross Bay Boulevard