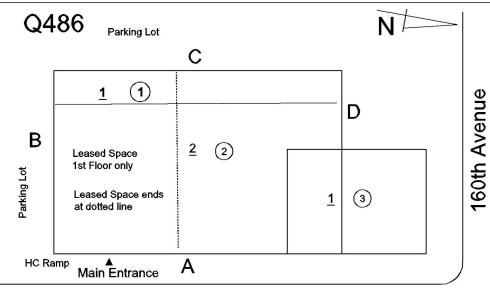

#### **Building Condition Assessment Survey 2023 - 2024**

Q486 Architectural Inspection Question Response **EXTERIOR** ROOF Roofing ROOFING Instance Quantity Uom S.F. Does the roof have major mechanical equipment sitting on Dunnage Steel less than 18" above the Roofing? No Does this roof instance have a Sustainable Roof System? Yes Sustainable Roof Type White Roof Sustainable Roof Location (Roof Number) Roof 1 Do solar panels exist on these roofs? No Is/Are the roof(s) suitable for Solar Panel installation? No Installation Year 2019 Source of Installation Custodial Staff MODIFIED BITUMEN: FLASHING: BASE FLASHING Deficiency DETERIORATED Roof Plan reference Q486 С 160th Avenue D В 2 2 Leased Space 1st Floor only Parking Lot 1 3 HC Ramp Main Entrance Α Cross Bay Boulevard **Deficiency Quantity** 20 Quantity Uom S.F. Potential Action REPAIR Urgency of Action PRIORITY 3 Purpose of Action LEVEL 2 Deficiency Photo1 Roof 1 Violations No violations recorded. ROOFING DRAINS Inspected Condition 3 - Fair DETERIORATED Deficiency

#### **Building Condition Assessment Survey 2023 - 2024**

Q486 Architectural Inspection Question Response **EXTERIOR** ROOF Roofing ROOFING DRAINS Q486 Parking Lot Roof Plan reference N С (1) 160th Avenue D В 2 2 Leased Space 1st Floor only 1 3 Main Entrance Cross Bay Boulevard **Deficiency Quantity EACH** Quantity Uom Potential Action REPLACE Urgency of Action PRIORITY 4 Purpose of Action LEVEL 2 Deficiency Photo1 Roof 1 Violations No violations recorded. **Specialties** Does not Exist STAIRS/RAMPS: EXTERIOR Inspected BUILDING CHEEK/FLANK WALLS Does not Exist RAILINGS Inspected 1 - Good Condition Deficiency No deficiencies recorded STAIRS/RAMPS Inspected 3 - Fair Condition Deficiency CONCRETE: CRACKS/SPALLING - MINOR Roof Plan reference Q486 N С 1 160th Avenue D В 2 2 Leased Space Parking Lot Leased Space ends at dotted line 1 3 HC Ramp Main Entrance Cross Bay Boulevard

| hitectural Inspection                      | Q4                                                                 |  |
|--------------------------------------------|--------------------------------------------------------------------|--|
| uestion                                    | Response                                                           |  |
| EXTERIOR                                   |                                                                    |  |
| WINDOWS                                    |                                                                    |  |
| LINTELS                                    | Inspected                                                          |  |
| Condition                                  | 1 - Good                                                           |  |
| Deficiency                                 | No deficiencies recorded                                           |  |
| WINDOWS                                    | Inspected                                                          |  |
| Material Type(s)                           | Aluminum                                                           |  |
| Instance on Aluminum - Other: Facades A, C | Inspected                                                          |  |
| Instance Condition                         | 3 - Fair                                                           |  |
| Instance Quantity                          | 300                                                                |  |
| Instance Quantity Uom                      | S.F.                                                               |  |
| Are these windows insulated                | Yes                                                                |  |
| Installation Year                          | 2019                                                               |  |
| Source of Installation                     | Custodial Staff                                                    |  |
| Deficiency                                 | ALUMINUM - OTHER: BROKEN PANE                                      |  |
| Roof Plan reference                        | Q486 Parking Lot                                                   |  |
|                                            | — C                                                                |  |
|                                            |                                                                    |  |
|                                            | B Leased Space 1st Floor only Leased Space ends at dotted line 1 3 |  |
|                                            | B Leased Space 2 2                                                 |  |
|                                            | Leased Space 2 (2)                                                 |  |
|                                            | Leased Space ends at dotted line 1 3                               |  |
|                                            | œ                                                                  |  |
|                                            | HC Ramp Main Entrance A                                            |  |
|                                            | Cross Bay Boulevard                                                |  |
| Elevation                                  |                                                                    |  |
| Deficiency Quantity                        | 30                                                                 |  |
| Quantity Uom                               | S.F.                                                               |  |
| Potential Action                           | MAINTENANCE                                                        |  |
| Urgency of Action                          | PRIORITY 3                                                         |  |
| Purpose of Action                          | LEVEL 2                                                            |  |
| Deficiency Photo1                          | No photo recorded                                                  |  |
| Violations                                 | No violations recorded.                                            |  |
| INTERIOR                                   | Inspected                                                          |  |
| POOLS                                      | Does not Exist                                                     |  |
| STRUCTURAL                                 | Inspected                                                          |  |
| COLUMNS/BEAMS/BEARING WALLS                | Inspected                                                          |  |
| Condition                                  | 2 - Between Good and Fair                                          |  |
| Deficiency                                 | No deficiencies recorded                                           |  |
| FLOOR STRUCTURE                            | Inspected                                                          |  |
|                                            | Inchected                                                          |  |