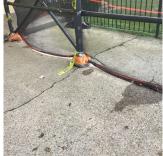

# **Building Condition Assessment Survey 2023 - 2024**

| estion                       | Response                  |  |
|------------------------------|---------------------------|--|
| ITE                          |                           |  |
| PAVING                       | Inspected                 |  |
| DOT Sidewalk                 |                           |  |
| Concrete                     | Inspected                 |  |
| Violations                   | No violations recorded.   |  |
| Pavers                       | Does not Exist            |  |
| PLAYGROUNDS                  | Inspected                 |  |
| Instance on 105th Street     | Inspected                 |  |
| Benches                      |                           |  |
| Instance on 105th Street     | Inspected                 |  |
| Condition                    | 2 - Between Good and Fair |  |
| Deficiency                   | No deficiencies recorded  |  |
| Fence                        |                           |  |
| Instance on 105th Street     | Inspected                 |  |
| Condition                    | 2 - Between Good and Fair |  |
| Deficiency                   | No deficiencies recorded  |  |
| Pavement                     |                           |  |
| Instance on 105th Street     | Inspected                 |  |
| Condition                    | 3 - Fair                  |  |
| Deficiency                   | CONCRETE: CRACKS - MAJOR  |  |
| Deficiency Location/Instance | 105th Street              |  |
| Deficiency Quantity          | 50                        |  |
| Quantity Uom                 | S.F.                      |  |
| Potential Action             | REPLACE                   |  |
| Urgency of Action            | PRIORITY 3                |  |
| Purpose of Action            | LEVEL 2                   |  |
| Deficiency Photo1            | 105th Street              |  |
| Violations                   | No violations recorded.   |  |
| Play Equipment               |                           |  |
| Instance on 105th Street     | Inspected                 |  |
| Condition                    | 2 - Between Good and Fair |  |
| Deficiency                   | No deficiencies recorded  |  |
| Safety Surfacing             |                           |  |
| Instance on 105th Street     | Inspected                 |  |
| Condition                    | 2 - Between Good and Fair |  |
| Deficiency                   | No deficiencies recorded  |  |
| Unpaved Area                 |                           |  |
| Instance on 105th Street     | Does not Exist            |  |
| PLAYING SURFACE              | Does not Exist            |  |
| RETAINING WALLS              | Inspected                 |  |