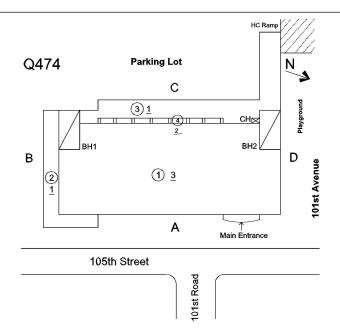

# **Building Condition Assessment Survey 2023 - 2024**

| nitectural Inspection                  | Q                                                                                                                                          | 474 |
|----------------------------------------|--------------------------------------------------------------------------------------------------------------------------------------------|-----|
| uestion                                | Response                                                                                                                                   |     |
| EXTERIOR                               |                                                                                                                                            |     |
| EXTERIOR WALLS                         |                                                                                                                                            |     |
| Instance Condition                     | 3 - Fair                                                                                                                                   |     |
| Instance Quantity                      | 16,000                                                                                                                                     |     |
| Instance Quantity Uom                  | S.F.                                                                                                                                       |     |
| Deficiency                             | BRICK: DETERIORATED JOINTS                                                                                                                 |     |
| Roof Plan reference                    | Q474 Parking Lot  C  31  BH12  D  BH2  BH2 |     |
| Elevation                              | A Main Entrance  105th Street                                                                                                              |     |
| Elevation                              |                                                                                                                                            |     |
| Deficiency Quantity                    | 100                                                                                                                                        |     |
| Quantity Uom                           | S.F.                                                                                                                                       |     |
| Potential Action                       | REPOINT                                                                                                                                    |     |
| Urgency of Action                      | PRIORITY 4                                                                                                                                 |     |
| Purpose of Action Deficiency Photo1    | LEVEL 2  Facade B                                                                                                                          |     |
| Violations                             | No violations recorded.                                                                                                                    |     |
| EXTERIOR SOFFITS                       | Does not Exist                                                                                                                             |     |
| LOADING DOCK                           | Does not Exist  Does not Exist                                                                                                             |     |
|                                        |                                                                                                                                            |     |
| LOUVER                                 | Inspected                                                                                                                                  |     |
| Condition                              | 1 - Good                                                                                                                                   |     |
| Deficiency  PARAPETS                   | No deficiencies recorded                                                                                                                   |     |
| PARAPETS  Material Type(s)             | Inspected                                                                                                                                  |     |
| Material Type(s)  Replacement Quantity | Masonry<br>3,000                                                                                                                           |     |
| Replacement Quantity                   | 5,000                                                                                                                                      |     |