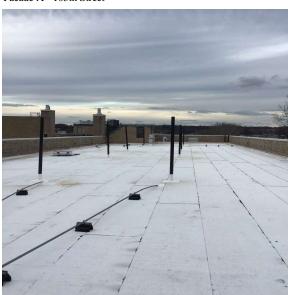

Fireman

Facade Photo

Chris Mills (Cleaner)

105th Street - Southwest view

Q474 Architectural Inspection

Main Entrance Photo

Roof Photo

Facade A - 105th Street

#### Architectural Inspection Question Response **EXTERIOR** ROOF Roofing ROOFING Instance Photo Roof 1 Instance Quantity 12,000 S.F. Instance Quantity Uom Does the roof have major mechanical equipment sitting on Dunnage Steel less than 18" above the Roofing? No Yes Does this roof instance have a Sustainable Roof System? Sustainable Roof Type White Roof Sustainable Roof Location (Roof Number) All Roofs Do solar panels exist on these roofs? No Is/Are the roof(s) suitable for Solar Panel installation? Yes 2023 Installation Year Source of Installation Custodial Staff Deficiency No deficiencies recorded ROOFING DRAINS Does not Exist Specialties Inspected **BULKHEAD/PENTHOUSE** Inspected Condition 3 - Fair Deficiency BULKHEAD/PENTHOUSE WALLS/EXTERIOR: DETERIORATED **JOINTS**