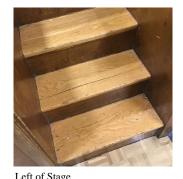

| tion                                    | Response                  |  |
|-----------------------------------------|---------------------------|--|
| TERIOR                                  | Королос                   |  |
| YMNASIUM                                | Inspected                 |  |
| Door(s)                                 |                           |  |
| Deficiency Quantity                     | 1                         |  |
| Quantity Uom                            | EACH                      |  |
| Potential Action                        | MAINTENANCE               |  |
| Urgency of Action                       | PRIORITY 3                |  |
| Purpose of Action                       | LEVEL 2                   |  |
| Deficiency Photo1                       |                           |  |
|                                         |                           |  |
|                                         | Main Entrance             |  |
| Violations                              | No violations recorded.   |  |
| Fixed Equipment                         |                           |  |
| Instance on 1st Floor                   | Inspected                 |  |
| Condition                               | 2 - Between Good and Fair |  |
| Deficiency                              | No deficiencies recorded  |  |
| Floor Finish                            |                           |  |
| Instance on 1st Floor                   | Inspected                 |  |
| Condition                               | 2 - Between Good and Fair |  |
| Deficiency                              | No deficiencies recorded  |  |
| Seating                                 |                           |  |
| Instance on 1st Floor                   | Inspected                 |  |
| Condition                               | 2 - Between Good and Fair |  |
| Deficiency  Characteristics  Deficiency | No deficiencies recorded  |  |
| Sliding-folding Partition               | D. (Fig.                  |  |
| Instance on 1st Floor                   | Does not Exist            |  |
| Stage                                   |                           |  |
| Instance on 1st Floor                   | Inspected                 |  |
| Stage                                   | Inspected                 |  |
| Instance on 1st Floor                   | Inspected                 |  |
| Condition                               | 2 - Between Good and Fair |  |
| Deficiency                              | DAMAGED STEPS             |  |
| Deficiency Location/Instance            | Left Side                 |  |
| Deficiency Quantity                     | 10                        |  |
| Quantity Uom                            | S.F.                      |  |
| Potential Action                        | REPLACE                   |  |
| Urgency of Action                       | PRIORITY 3                |  |

# **Building Condition Assessment Survey 2023 - 2024**

Architectural Inspection Q474

| Question  | Response |
|-----------|----------|
| INTERIOR  |          |
| GYMNASIUM |          |
| Stage     |          |

Stage

Deficiency Photo1

| LCI | t of Stage |           |
|-----|------------|-----------|
| No  | violations | recorded. |

| No violations recorded.   |                                                                                                                                                                                                                                               |
|---------------------------|-----------------------------------------------------------------------------------------------------------------------------------------------------------------------------------------------------------------------------------------------|
| Inspected                 |                                                                                                                                                                                                                                               |
| Inspected                 |                                                                                                                                                                                                                                               |
| 2 - Between Good and Fair |                                                                                                                                                                                                                                               |
| No deficiencies recorded  |                                                                                                                                                                                                                                               |
| Inspected                 |                                                                                                                                                                                                                                               |
| Inspected                 |                                                                                                                                                                                                                                               |
| 4 - Between Fair and Poor |                                                                                                                                                                                                                                               |
| WORN/DETERIORATED         |                                                                                                                                                                                                                                               |
| All Curtains Missing      |                                                                                                                                                                                                                                               |
| 600                       |                                                                                                                                                                                                                                               |
| S.F.                      |                                                                                                                                                                                                                                               |
| REPLACE                   |                                                                                                                                                                                                                                               |
| PRIORITY 3                |                                                                                                                                                                                                                                               |
| LEVEL 2                   |                                                                                                                                                                                                                                               |
| No photo recorded         |                                                                                                                                                                                                                                               |
| No violations recorded.   |                                                                                                                                                                                                                                               |
|                           |                                                                                                                                                                                                                                               |
| Inspected                 |                                                                                                                                                                                                                                               |
|                           | Inspected  2 - Between Good and Fair  No deficiencies recorded  Inspected  Inspected  4 - Between Fair and Poor  WORN/DETERIORATED  All Curtains Missing  600  S.F.  REPLACE  PRIORITY 3  LEVEL 2  No photo recorded  No violations recorded. |