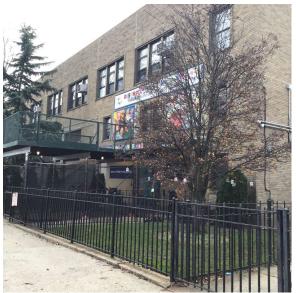

Fireman

Facade Photo

Chris Mills (Cleaner)

105th Street - Southwest view

Q474 Architectural Inspection

Main Entrance Photo

Roof Photo

Facade A - 105th Street