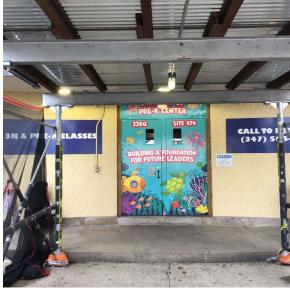

Fireman

Facade Photo

Chris Mills (Cleaner)

105th Street - Southwest view

Q474 Architectural Inspection

Main Entrance Photo

Roof Photo

Facade A - 105th Street