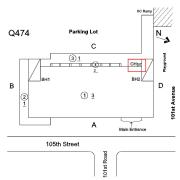

# **Building Condition Assessment Survey 2023 - 2024**

| nitectural Inspection                  | Q                                                                                                                                          | 474 |
|----------------------------------------|--------------------------------------------------------------------------------------------------------------------------------------------|-----|
| uestion                                | Response                                                                                                                                   |     |
| EXTERIOR                               |                                                                                                                                            |     |
| EXTERIOR WALLS                         |                                                                                                                                            |     |
| Instance Condition                     | 3 - Fair                                                                                                                                   |     |
| Instance Quantity                      | 16,000                                                                                                                                     |     |
| Instance Quantity Uom                  | S.F.                                                                                                                                       |     |
| Deficiency                             | BRICK: DETERIORATED JOINTS                                                                                                                 |     |
| Roof Plan reference                    | Q474 Parking Lot  C  31  BH12  D  BH2  BH2 |     |
| Elevation                              | A Main Entrance  105th Street                                                                                                              |     |
| Elevation                              |                                                                                                                                            |     |
| Deficiency Quantity                    | 100                                                                                                                                        |     |
| Quantity Uom                           | S.F.                                                                                                                                       |     |
| Potential Action                       | REPOINT                                                                                                                                    |     |
| Urgency of Action                      | PRIORITY 4                                                                                                                                 |     |
| Purpose of Action Deficiency Photo1    | LEVEL 2  Facade B                                                                                                                          |     |
| Violations                             | No violations recorded.                                                                                                                    |     |
| EXTERIOR SOFFITS                       | Does not Exist                                                                                                                             |     |
| LOADING DOCK                           | Does not Exist  Does not Exist                                                                                                             |     |
|                                        |                                                                                                                                            |     |
| LOUVER                                 | Inspected                                                                                                                                  |     |
| Condition                              | 1 - Good                                                                                                                                   |     |
| Deficiency  PARAPETS                   | No deficiencies recorded                                                                                                                   |     |
| PARAPETS  Material Type(s)             | Inspected                                                                                                                                  |     |
| Material Type(s)  Replacement Quantity | Masonry<br>3,000                                                                                                                           |     |
| Replacement Quantity                   | 5,000                                                                                                                                      |     |