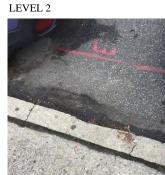

Deficiency CONCRETE CURB: DAMAGED/DETERIORATED

Deficiency Location/Instance Near Exit 3/4, Along 105st Street

Deficiency Quantity 40
Quantity Uom S.F.

Potential Action REPLACE

Urgency of Action PRIORITY 3

Purpose of Action LEVEL 2
Deficiency Photo1

Near Exit 3/4

| Violations | No violations recorded. |
|------------|-------------------------|
|------------|-------------------------|

| IRRIGATION SYSTEM            | Inspected                 |
|------------------------------|---------------------------|
| Condition                    | 2 - Between Good and Fair |
| Deficiency                   | No deficiencies recorded  |
| PAVING                       | Inspected                 |
| Student Non-Use              | Does not Exist            |
| Student Use                  | Does not Exist            |
| Site Sidewalks & Walkways    | Inspected                 |
| Asphalt                      | Inspected                 |
| Condition                    | 4 - Between Fair and Poor |
| Deficiency                   | CRACKS - MAJOR            |
| Deficiency Location/Instance | Near Exits 3/4, 5/6       |
| Deficiency Quantity          | 500                       |
| Quantity Uom                 | S.F.                      |
| Potential Action             | REPLACE                   |
| Urgency of Action            | PRIORITY 3                |
| Purpose of Action            | LEVEL 2                   |
|                              |                           |