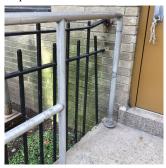

## **Building Condition Assessment Survey 2023 - 2024**

Q474 Architectural Inspection Question Response **EXTERIOR** ROOF **Specialties BULKHEAD/PENTHOUSE** Inspected Deficiency Photo1 Roof 1 - Bulkhead 2 Violations No violations recorded. **CUPOLA/ SPIRES/ TOWERS** Does not Exist DORMER Does not Exist DUNNAGE STEEL Does not Exist SKYLIGHT/ROOF VENT Does not Exist ROOF/GRAVITY TANK Does not Exist STAIRS/RAMPS: EXTERIOR Inspected **BUILDING CHEEK/FLANK WALLS** Inspected Condition 2 - Between Good and Fair Deficiency No deficiencies recorded RAILINGS Inspected Condition 3 - Fair DAMAGED Deficiency Roof Plan reference Q474 ① 3 Α 105th Street **Deficiency Quantity** 10 Quantity Uom L.F. Potential Action REPLACE Urgency of Action PRIORITY 4 Purpose of Action LEVEL 2

#### RAILINGS

Deficiency Photo1

Facade D

| Violations Violations | No violations recorded. |
|-----------------------|-------------------------|

## STAIRS/RAMPS Inspected

Condition 4 - Between Fair and Poor

Deficiency

Roof Plan reference

Deficiency Photo1

Deficiency Quantity
Quantity Uom
L.F.
Potential Action
REPOINT
Urgency of Action
PRIORITY 4
Purpose of Action
LEVEL 2

Facade D

| WINDOWS              | Inspected                 |
|----------------------|---------------------------|
| Replacement Quantity | 2,800                     |
| Replacement Uom      | S.F.                      |
| EXTERIOR GUARDS      | Inspected                 |
| Condition            | 2 - Between Good and Fair |
| Deficiency           | No deficiencies recorded  |
| LINTELS              | Inspected                 |
|                      |                           |