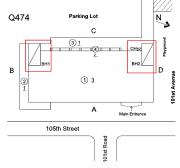

## **Building Condition Assessment Survey 2023 - 2024**

Q474 Architectural Inspection Question Response **EXTERIOR** ROOF **Specialties BULKHEAD/PENTHOUSE** Inspected Deficiency Photo1 Roof 1 - Bulkhead 2 Violations No violations recorded. **CUPOLA/ SPIRES/ TOWERS** Does not Exist DORMER Does not Exist DUNNAGE STEEL Does not Exist SKYLIGHT/ROOF VENT Does not Exist ROOF/GRAVITY TANK Does not Exist STAIRS/RAMPS: EXTERIOR Inspected **BUILDING CHEEK/FLANK WALLS** Inspected Condition 2 - Between Good and Fair Deficiency No deficiencies recorded RAILINGS Inspected Condition 3 - Fair DAMAGED Deficiency Roof Plan reference Q474 ① 3 Α 105th Street **Deficiency Quantity** 10 Quantity Uom L.F. Potential Action REPLACE Urgency of Action PRIORITY 4 Purpose of Action LEVEL 2