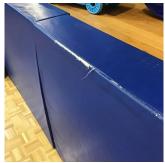

| instance on 1st 1 loor       | Inspected                  |
|------------------------------|----------------------------|
| Condition                    | 2 - Between Good and Fair  |
| Deficiency                   | WALL PADDING: DETERIORATED |
| Deficiency Location/Instance | In Front of Stage          |
| Deficiency Quantity          | 50                         |
| Quantity Uom                 | S.F.                       |
| Potential Action             | REPLACE                    |
| Urgency of Action            | PRIORITY 3                 |
| Purpose of Action            | LEVEL 2                    |
| Deficiency Photo1            |                            |

| tectural Inspection           | Dagnanga                  |  |
|-------------------------------|---------------------------|--|
|                               | Response                  |  |
| NTERIOR CYMNACHIM             |                           |  |
| GYMNASIUM<br>W-11-            |                           |  |
| Walls                         | In Frank of Stand         |  |
| Willediana                    | In Front of Stage         |  |
| Violations                    | No violations recorded.   |  |
| Window Curtains/Shades/Blinds |                           |  |
| Instance on 1st Floor         | Does not Exist            |  |
| INTERIOR DOOR HARDWARE        | Inspected                 |  |
| Condition                     | 2 - Between Good and Fair |  |
| Deficiency                    | No deficiencies recorded  |  |
| INTERIOR GUARDS               | Does not Exist            |  |
| KITCHEN                       | Inspected                 |  |
| Instance on 2nd Floor         | Inspected                 |  |
| Ceiling                       |                           |  |
| Instance on 2nd Floor         | Inspected                 |  |
| Condition                     | 2 - Between Good and Fair |  |
| Deficiency                    | No deficiencies recorded  |  |
| Door(s)                       |                           |  |
| Instance on 2nd Floor         | Inspected                 |  |
| Condition                     | 2 - Between Good and Fair |  |
| Deficiency                    | No deficiencies recorded  |  |
| Floor Finish                  |                           |  |
| Instance on 2nd Floor         | Inspected                 |  |
| Condition                     | 2 - Between Good and Fair |  |
| Deficiency                    | No deficiencies recorded  |  |
| Walls                         |                           |  |
| Instance on 2nd Floor         | Inspected                 |  |
| Condition                     | 2 - Between Good and Fair |  |
| Deficiency                    | No deficiencies recorded  |  |
| LIBRARY                       | Does not Exist            |  |
| LOCKER ROOM                   | Does not Exist            |  |
| MULTI-PURPOSE ROOM            | Does not Exist            |  |
| SCIENCE DEMO ROOM             | Does not Exist            |  |
| SCIENCE LAB                   | Does not Exist            |  |
| SCIENCE PREP ROOM             | Does not Exist            |  |
| SHOWER ROOM                   | Does not Exist            |  |
| STAIRS/RAMPS: INTERIOR        | Inspected                 |  |
| Do Letter Stair Signs Exist?  | Yes                       |  |
| Ceiling                       | Inspected                 |  |
| Condition                     | 2 - Between Good and Fair |  |
| Deficiency                    | No deficiencies recorded  |  |
| Door(s)                       | Inspected                 |  |
| Condition                     | 2 - Between Good and Fair |  |
| Deficiency                    | No deficiencies recorded  |  |
| Partition                     | Does not Exist            |  |
| Railings                      | Inspected                 |  |
| Condition                     | 2 - Between Good and Fair |  |
| Deficiency                    | No deficiencies recorded  |  |
| Stairs and Landings           | Inspected                 |  |