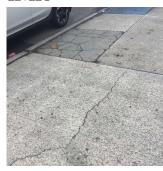

#### Asphalt

Deficiency Photo1

Near Exit 5/6

No violations recorded.

| Concrete                     | Inspected          |
|------------------------------|--------------------|
| Condition                    | 3 - Fair           |
| Deficiency                   | CRACKS - MAJOR     |
| Deficiency Location/Instance | Along 105st Street |
| Deficiency Quantity          | 300                |
| Quantity Uom                 | S.F.               |
| Potential Action             | REPLACE            |
| Urgency of Action            | PRIORITY 3         |
| Purpose of Action            | LEVEL 2            |
| Deficiency Photo1            |                    |