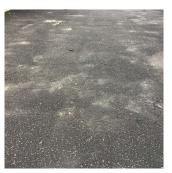

#### Asphalt

Deficiency Photo1

Near Exit 5/6

No violations recorded.

| Concrete                     | Inspected          |
|------------------------------|--------------------|
| Condition                    | 3 - Fair           |
| Deficiency                   | CRACKS - MAJOR     |
| Deficiency Location/Instance | Along 105st Street |
| Deficiency Quantity          | 300                |
| Quantity Uom                 | S.F.               |
| Potential Action             | REPLACE            |
| Urgency of Action            | PRIORITY 3         |
| Purpose of Action            | LEVEL 2            |
| Deficiency Photo1            |                    |

Along 105st Street

No violations recorded.

| Pavers                       | Does not Exist            |  |
|------------------------------|---------------------------|--|
| DOT Sidewalk                 | Inspected                 |  |
| Asphalt                      | Does not Exist            |  |
| Concrete                     | Inspected                 |  |
| Condition                    | 4 - Between Fair and Poor |  |
| Deficiency                   | HEAVING                   |  |
| Deficiency Location/Instance | Along 105st Street        |  |
| Deficiency Quantity          | 50                        |  |
| Quantity Uom                 | S.F.                      |  |
| Potential Action             | REPLACE                   |  |
| Urgency of Action            | PRIORITY 5                |  |
| Purpose of Action            | LEVEL 6                   |  |