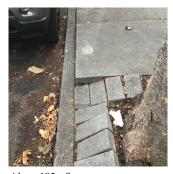

Along 105st Street

No violations recorded.

| Pavers                       | Does not Exist            |  |
|------------------------------|---------------------------|--|
| DOT Sidewalk                 | Inspected                 |  |
| Asphalt                      | Does not Exist            |  |
| Concrete                     | Inspected                 |  |
| Condition                    | 4 - Between Fair and Poor |  |
| Deficiency                   | HEAVING                   |  |
| Deficiency Location/Instance | Along 105st Street        |  |
| Deficiency Quantity          | 50                        |  |
| Quantity Uom                 | S.F.                      |  |
| Potential Action             | REPLACE                   |  |
| Urgency of Action            | PRIORITY 5                |  |
| Purpose of Action            | LEVEL 6                   |  |