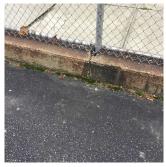

Deficiency CONCRETE CURB: DAMAGED/DETERIORATED

Deficiency Location/Instance Near Exit 3/4, Along 105st Street

Deficiency Quantity 40
Quantity Uom S.F.

Potential Action REPLACE

Urgency of Action PRIORITY 3

Purpose of Action LEVEL 2
Deficiency Photo1

Near Exit 3/4

| Violations | No violations recorded. |
|------------|-------------------------|
|------------|-------------------------|

| IRRIGATION SYSTEM            | Inspected                 |
|------------------------------|---------------------------|
| Condition                    | 2 - Between Good and Fair |
| Deficiency                   | No deficiencies recorded  |
| PAVING                       | Inspected                 |
| Student Non-Use              | Does not Exist            |
| Student Use                  | Does not Exist            |
| Site Sidewalks & Walkways    | Inspected                 |
| Asphalt                      | Inspected                 |
| Condition                    | 4 - Between Fair and Poor |
| Deficiency                   | CRACKS - MAJOR            |
| Deficiency Location/Instance | Near Exits 3/4, 5/6       |
| Deficiency Quantity          | 500                       |
| Quantity Uom                 | S.F.                      |
| Potential Action             | REPLACE                   |
| Urgency of Action            | PRIORITY 3                |
| Purpose of Action            | LEVEL 2                   |
|                              |                           |