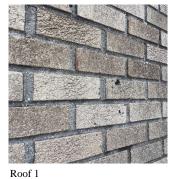

#### Architectural Inspection Question Response **EXTERIOR** ROOF Roofing ROOFING Instance Photo Roof 1 Instance Quantity 12,000 S.F. Instance Quantity Uom Does the roof have major mechanical equipment sitting on Dunnage Steel less than 18" above the Roofing? No Yes Does this roof instance have a Sustainable Roof System? Sustainable Roof Type White Roof Sustainable Roof Location (Roof Number) All Roofs Do solar panels exist on these roofs? No Is/Are the roof(s) suitable for Solar Panel installation? Yes 2023 Installation Year Source of Installation Custodial Staff Deficiency No deficiencies recorded ROOFING DRAINS Does not Exist Specialties Inspected **BULKHEAD/PENTHOUSE** Inspected Condition 3 - Fair Deficiency BULKHEAD/PENTHOUSE WALLS/EXTERIOR: DETERIORATED **JOINTS**