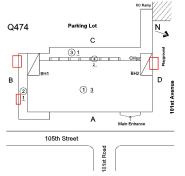

# **Building Condition Assessment Survey 2023 - 2024**

| nitectural Inspection                  | Q                                                                                                                                          | 474 |
|----------------------------------------|--------------------------------------------------------------------------------------------------------------------------------------------|-----|
| uestion                                | Response                                                                                                                                   |     |
| EXTERIOR                               |                                                                                                                                            |     |
| EXTERIOR WALLS                         |                                                                                                                                            |     |
| Instance Condition                     | 3 - Fair                                                                                                                                   |     |
| Instance Quantity                      | 16,000                                                                                                                                     |     |
| Instance Quantity Uom                  | S.F.                                                                                                                                       |     |
| Deficiency                             | BRICK: DETERIORATED JOINTS                                                                                                                 |     |
| Roof Plan reference                    | Q474 Parking Lot  C  31  BH12  D  BH2  BH2 |     |
| Elevation                              | A Main Entrance  105th Street                                                                                                              |     |
| Elevation                              |                                                                                                                                            |     |
| Deficiency Quantity                    | 100                                                                                                                                        |     |
| Quantity Uom                           | S.F.                                                                                                                                       |     |
| Potential Action                       | REPOINT                                                                                                                                    |     |
| Urgency of Action                      | PRIORITY 4                                                                                                                                 |     |
| Purpose of Action Deficiency Photo1    | LEVEL 2  Facade B                                                                                                                          |     |
| Violations                             | No violations recorded.                                                                                                                    |     |
| EXTERIOR SOFFITS                       | Does not Exist                                                                                                                             |     |
| LOADING DOCK                           | Does not Exist  Does not Exist                                                                                                             |     |
|                                        |                                                                                                                                            |     |
| LOUVER                                 | Inspected                                                                                                                                  |     |
| Condition                              | 1 - Good                                                                                                                                   |     |
| Deficiency  PARAPETS                   | No deficiencies recorded                                                                                                                   |     |
| PARAPETS  Material Type(s)             | Inspected                                                                                                                                  |     |
| Material Type(s)  Replacement Quantity | Masonry<br>3,000                                                                                                                           |     |
| Replacement Quantity                   | 5,000                                                                                                                                      |     |