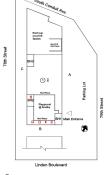

sponse                 |      |
| EXTERIOR               |                          |      |
| ROOF                   |                          |      |
| Roofing                |                          |      |
| ROOFING                | Inspected                |      |
| Source of Installation | Custodial Staff          |      |
| Deficiency             | No deficiencies recorded |      |
| ROOFING DRAINS         | Inspected                |      |
| Condition              | 5 - Poor                 |      |
| Deficiency             | DETERIORATED             |      |
|                        |                          |      |

Roof Plan reference

Deficiency Quantity Quantity Uom Potential Action Urgency of Action Purpose of Action Deficiency Photo1

Violations

#### DETERIORATED



5 EACH

REPLACE PRIORITY 4

LEVEL 2



Roof 1

| No | violations | recorded. |
|----|------------|-----------|
|    |            |           |

| Specialties            | Inspected                 |
|------------------------|---------------------------|
| BULKHEAD/PENTHOUSE     | Inspected                 |
| Condition              | 2 - Between Good and Fair |
| Deficiency             | No deficiencies recorded  |
| CUPOLA/ SPIRES/ TOWERS | Does not Exist            |
| DORMER                 | Does not Exist            |
| DUNNAGE STEEL          | Does not Exist            |
| SKYLIGHT/ROOF VENT     | Does not Exist            |
| ROOF/GRAVITY TANK      | Does not Exist            |
| TAIRS/RAMPS: EXTERIOR  | Does not Exist            |
| VINDOWS                | Inspected