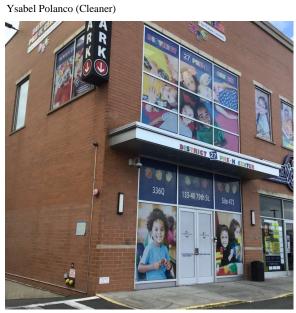

Michael Tsakiris

Custodian

Fireman

Facade Photo

Corner of Linden Blvd and 79th Street -Northwest view

Q473