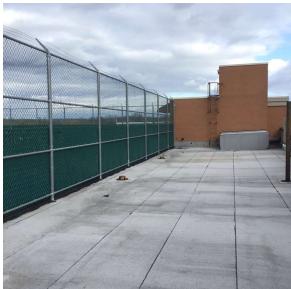

#### Roof Photo

(P)

-1001 1 11010

(P)

| hitectural Inspection                  |                           | Q4 |
|----------------------------------------|---------------------------|----|
| uestion                                | Response                  |    |
| EXTERIOR                               |                           |    |
| EXTERIOR WALLS                         |                           |    |
| Instance Quantity                      | 14,000                    |    |
| Instance Quantity Uom                  | S.F.                      |    |
| Deficiency                             | No deficiencies recorded  |    |
| EXTERIOR SOFFITS                       | Does not Exist            |    |
| LOADING DOCK                           | Does not Exist            |    |
| LOUVER                                 | Does not Exist            |    |
| PARAPETS                               | Inspected                 |    |
| Material Type(s)                       | Masonry                   |    |
| Replacement Quantity                   | 5,300                     |    |
| Replacement Uom                        | C.F.                      |    |
| Instance on All Facades at Roof 1      | Inspected                 |    |
| Instance Condition                     | 2 - Between Good and Fair |    |
| Instance Quantity                      | 5,300                     |    |
| Instance Quantity Uom                  | C.F.                      |    |
| Deficiency                             | No deficiencies recorded  |    |
| PLAZA DECK                             | Does not Exist            |    |
| ROOF                                   | Inspected                 |    |
| Roofing                                | Inspected                 |    |
| Replacement Quantity                   | 38,000                    |    |
| Replacement Uom                        | S.F.                      |    |
| ROOF HATCH/SMOKE HATCH                 | Does not Exist            |    |
| LEADERS, GUTTERS, DOWNSPOUTS, SCUPPERS | Inspected                 |    |
| Condition                              | 2 - Between Good and Fair |    |
| Deficiency                             | No deficiencies recorded  |    |
| ROOF BARRIER/FENCE                     | Inspected                 |    |
| Condition                              | 2 - Between Good and Fair |    |
| Deficiency                             | No deficiencies recorded  |    |
| ROOF CAGE                              | Does not Exist            |    |
| ROOFING                                | Inspected                 |    |
| Instance on Modified Bitumen: Roof 1   | Inspected                 |    |
| Instance Condition                     | 2 - Between Good and Fair |    |
| Instance Photo                         |                           |    |