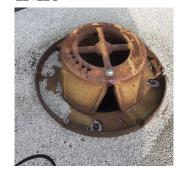

#### **Building Condition Assessment Survey 2023 - 2024**

| 8                      |                          |      |
|------------------------|--------------------------|------|
| chitectural Inspection |                          | Q473 |
| uestion                | Response                 |      |
| EXTERIOR               |                          |      |
| ROOF                   |                          |      |
| Roofing                |                          |      |
| ROOFING                | Inspected                |      |
| Source of Installation | Custodial Staff          |      |
| Deficiency             | No deficiencies recorded |      |
| ROOFING DRAINS         | Inspected                |      |
| Condition              | 5 - Poor                 |      |
| Deficiency             | DETERIORATED             |      |
|                        |                          |      |

#### DETERIORATED

5 EACH

REPLACE PRIORITY 4

LEVEL 2

Roof 1

| No | violations | recorded. |
|----|------------|-----------|
|    |            |           |

| Specialties            | Inspected                 |
|------------------------|---------------------------|
| BULKHEAD/PENTHOUSE     | Inspected                 |
| Condition              | 2 - Between Good and Fair |
| Deficiency             | No deficiencies recorded  |
| CUPOLA/ SPIRES/ TOWERS | Does not Exist            |
| DORMER                 | Does not Exist            |
| DUNNAGE STEEL          | Does not Exist            |
| SKYLIGHT/ROOF VENT     | Does not Exist            |
| ROOF/GRAVITY TANK      | Does not Exist            |
| TAIRS/RAMPS: EXTERIOR  | Does not Exist            |
| VINDOWS                | Inspected                 |
| Replacement Quantity   | 2,400                     |
| Replacement Uom        | S.F.                      |
| EXTERIOR GUARDS        | Does not Exist            |
|                        |                           |