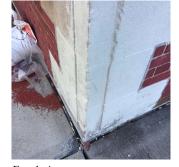

## **Building Condition Assessment Survey 2023 - 2024**

Q471 Architectural Inspection Question Response **EXTERIOR** EXTERIOR WALLS Inspected Material Type(s) Masonry Replacement Quantity 3,500 Replacement Uom S.F. Instance on All Facades Inspected Instance Condition 3 - Fair 3,500 Instance Quantity Instance Quantity Uom S.F. Deficiency BRICK: MINOR CRACKS AND SPALLING Roof Plan reference 84TH AVENUE ATHLETIC FIELD TENNIS COURTS Elevation Deficiency Quantity 10 Quantity Uom S.F. RESTITCH Potential Action Urgency of Action PRIORITY 3 Purpose of Action LEVEL 2 Deficiency Photo1 Facade E Violations No violations recorded.