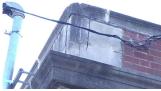

No violations recorded.

| DOORS            | Inspected                                   |
|------------------|---------------------------------------------|
| DOORS AND FRAMES | Inspected                                   |
| Condition        | 5 - Poor                                    |
| Deficiency       | ROLL-LIP DOOR: DETERIORATED DOOR AND FRAME. |

Roof Plan reference

Violations

Deficiency Photo1

ROLL-UP DOOR: DETERIORATED DOOR AND FRAME - MAJOR DETERIORATION

| Deficiency Quantity | 300        |
|---------------------|------------|
| Quantity Uom        | S.F.       |
| Potential Action    | REPLACE    |
| Urgency of Action   | PRIORITY 4 |
| Purpose of Action   | LEVEL 2    |