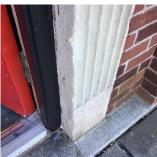

## **Building Condition Assessment Survey 2023 - 2024**

Q471 Architectural Inspection Question Response **EXTERIOR** EXTERIOR WALLS Inspected Material Type(s) Masonry Replacement Quantity 3,500 Replacement Uom S.F. Instance on All Facades Inspected Instance Condition 3 - Fair 3,500 Instance Quantity Instance Quantity Uom S.F. Deficiency BRICK: MINOR CRACKS AND SPALLING Roof Plan reference 84TH AVENUE ATHLETIC FIELD TENNIS COURTS Elevation Deficiency Quantity 10 Quantity Uom S.F. RESTITCH Potential Action Urgency of Action PRIORITY 3 Purpose of Action LEVEL 2 Deficiency Photo1 Facade E Violations No violations recorded.

Deficiency

STONE: CRACKS AT BUILDING CORNERS

Response

Q471

Architectural Inspection Q471

Question