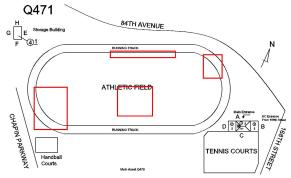

# Question Response **EXTERIOR** CHIMNEY **Deficiency Quantity** 30 Quantity Uom S.F. REPOINT Potential Action PRIORITY 3 Urgency of Action Purpose of Action LEVEL 2 Deficiency Photo1 Violations No violations recorded. COPING Inspected Condition 3 - Fair CAST STONE: CRACKED/BROKEN PIECES Deficiency Roof Plan reference 84TH AVENUE ATHLETIC FIELD TENNIS COURTS Deficiency Quantity 10 Quantity Uom L.F. Potential Action REPLACE-IN-KIND PRIORITY 4 Urgency of Action Purpose of Action LEVEL 2 Deficiency Photo1