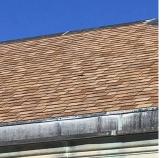

# EXTERIOR PARAPETS

Deficiency Photo1

| _ |    | ~  | _ |
|---|----|----|---|
| ĸ | 00 | ٠ŧ | 7 |
|   |    |    |   |

Violations No violations recorded.

| violations                                                                                                                                                                                                                                                         | No violations recorded.   |
|--------------------------------------------------------------------------------------------------------------------------------------------------------------------------------------------------------------------------------------------------------------------|---------------------------|
| PLAZA DECK                                                                                                                                                                                                                                                         | Does not Exist            |
| ROOF                                                                                                                                                                                                                                                               | Inspected                 |
| Roofing                                                                                                                                                                                                                                                            | Inspected                 |
| Replacement Quantity                                                                                                                                                                                                                                               | 2,800                     |
| Replacement Uom                                                                                                                                                                                                                                                    | S.F.                      |
| ROOF HATCH/SMOKE HATCH                                                                                                                                                                                                                                             | Does not Exist            |
| LEADERS, GUTTERS, DOWNSPOUTS, SCUPPERS                                                                                                                                                                                                                             | Inspected                 |
| Condition                                                                                                                                                                                                                                                          | 2 - Between Good and Fair |
| Deficiency                                                                                                                                                                                                                                                         | No deficiencies recorded  |
| ROOFING                                                                                                                                                                                                                                                            | Inspected                 |
| Instance on Asphalt Shingle: Roof 1                                                                                                                                                                                                                                | Inspected                 |
| Instance Condition                                                                                                                                                                                                                                                 | 4 - Between Fair and Poor |
| Instance Quantity                                                                                                                                                                                                                                                  | 800                       |
| Instance Quantity Uom                                                                                                                                                                                                                                              | S.F.                      |
| Does the roof have major mechanical equipment sitting on Dunnage Steel less than 18" above the Roofing?  Does this roof instance have a Sustainable Roof System?  Do solar panels exist on these roofs?  Is/Are the roof(s) suitable for Solar Panel installation? | No<br>No<br>No<br>No      |
| Installation Year                                                                                                                                                                                                                                                  | 2000                      |
| Source of Installation                                                                                                                                                                                                                                             | Custodial Staff           |

Deficiency

ASPHALT SHINGLE: ROOFING: DAMAGED, WORN-OUT OR
MISSING SHINGLES CURLING UP

| Roof Plan reference |  |
|---------------------|--|
|---------------------|--|

| Deficiency Quantity | 10         |
|---------------------|------------|
| Quantity Uom        | S.F.       |
| Potential Action    | REPLACE    |
| Urgency of Action   | PRIORITY 4 |
| Purpose of Action   | LEVEL 2    |