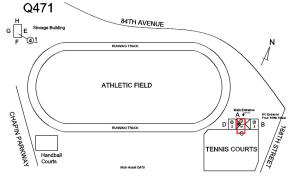

# Question Response **EXTERIOR** CHIMNEY **Deficiency Quantity** 30 Quantity Uom S.F. REPOINT Potential Action PRIORITY 3 Urgency of Action Purpose of Action LEVEL 2 Deficiency Photo1 Violations No violations recorded. COPING Inspected Condition 3 - Fair CAST STONE: CRACKED/BROKEN PIECES Deficiency Roof Plan reference 84TH AVENUE ATHLETIC FIELD TENNIS COURTS Deficiency Quantity 10 Quantity Uom L.F. Potential Action REPLACE-IN-KIND PRIORITY 4 Urgency of Action Purpose of Action LEVEL 2 Deficiency Photo1

#### EXTERIOR WALLS

Roof Plan reference

ATHLETIC FIELD

ATHLETIC FIELD

Main formore

RUNNING TRACK

TENNIS COURTS

Main Asset Grip