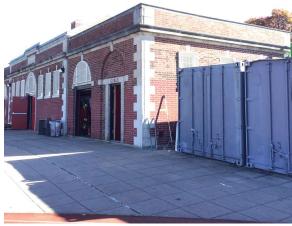

Facade Photo

Corner of Facade A and Facade D - Southeast view

Facade A

Roof 1 - Southeast view

Main Entrance Photo

Roof Photo