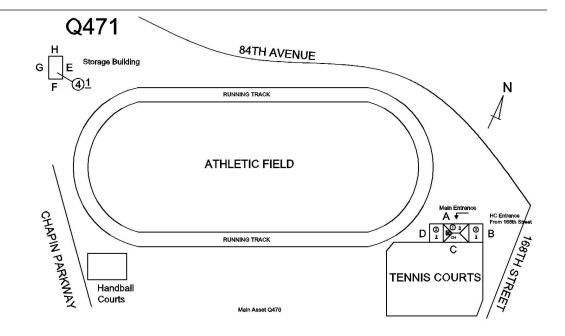

## Inspection

Roof Plan reference

| Question             | Response                   |
|----------------------|----------------------------|
| Architectural        |                            |
| EXTERIOR             | Inspected                  |
| AREAWAY              | Does not Exist             |
| AWNINGS AND CANOPIES | Does not Exist             |
| CHIMNEY              | Inspected                  |
| Material Type(s)     | Masonry                    |
| Condition            | 3 - Fair                   |
| Deficiency           | BRICK: DETERIORATED JOINTS |

# Question Response **EXTERIOR** CHIMNEY **Deficiency Quantity** 30 Quantity Uom S.F. REPOINT Potential Action PRIORITY 3 Urgency of Action Purpose of Action LEVEL 2 Deficiency Photo1 Violations No violations recorded. COPING Inspected Condition 3 - Fair CAST STONE: CRACKED/BROKEN PIECES Deficiency Roof Plan reference 84TH AVENUE ATHLETIC FIELD TENNIS COURTS Deficiency Quantity 10 Quantity Uom L.F. Potential Action REPLACE-IN-KIND PRIORITY 4 Urgency of Action Purpose of Action LEVEL 2 Deficiency Photo1

## **Building Condition Assessment Survey 2023 - 2024**

Q471 Architectural Inspection Question Response **EXTERIOR PARAPETS** Instance Quantity 700 Instance Quantity Uom C.F. BRICK: DETERIORATED JOINTS Deficiency Roof Plan reference Q471 G E Storage Building 84TH AVENUE ATHLETIC FIELD **Deficiency Quantity** 100 Quantity Uom S.F. Potential Action REPOINT Urgency of Action PRIORITY 3 Purpose of Action LEVEL 2 Deficiency Photo1 Roof 1 Violations No violations recorded. Deficiency STONE: DETERIORATED JOINTS Roof Plan reference 84TH AVENUE ATHLETIC FIELD TENNIS COURTS Deficiency Quantity 30 Quantity Uom S.F. REPOINT Potential Action Urgency of Action PRIORITY 4 Purpose of Action LEVEL 2