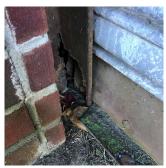

No violations recorded.

| DOORS            | Inspected                                   |
|------------------|---------------------------------------------|
| DOORS AND FRAMES | Inspected                                   |
| Condition        | 5 - Poor                                    |
| Deficiency       | ROLL-LIP DOOR: DETERIORATED DOOR AND FRAME. |

Roof Plan reference

Violations

Deficiency Photo1

ROLL-UP DOOR: DETERIORATED DOOR AND FRAME - MAJOR DETERIORATION

| Deficiency Quantity | 300        |
|---------------------|------------|
| Quantity Uom        | S.F.       |
| Potential Action    | REPLACE    |
| Urgency of Action   | PRIORITY 4 |
| Purpose of Action   | LEVEL 2    |