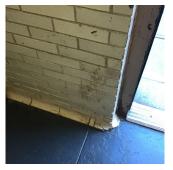

No violations recorded.

| DOORS            | Inspected                                   |
|------------------|---------------------------------------------|
| DOORS AND FRAMES | Inspected                                   |
| Condition        | 5 - Poor                                    |
| Deficiency       | ROLL-LIP DOOR: DETERIORATED DOOR AND FRAME. |

Roof Plan reference

Violations

Deficiency Photo1

ROLL-UP DOOR: DETERIORATED DOOR AND FRAME - MAJOR DETERIORATION

| Deficiency Quantity | 300        |
|---------------------|------------|
| Quantity Uom        | S.F.       |
| Potential Action    | REPLACE    |
| Urgency of Action   | PRIORITY 4 |
| Purpose of Action   | LEVEL 2    |