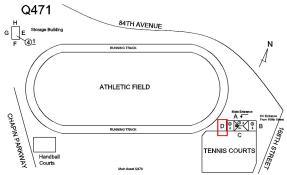

# Question Response **EXTERIOR** CHIMNEY **Deficiency Quantity** 30 Quantity Uom S.F. REPOINT Potential Action PRIORITY 3 Urgency of Action Purpose of Action LEVEL 2 Deficiency Photo1 Violations No violations recorded. COPING Inspected Condition 3 - Fair CAST STONE: CRACKED/BROKEN PIECES Deficiency Roof Plan reference 84TH AVENUE ATHLETIC FIELD TENNIS COURTS Deficiency Quantity 10 Quantity Uom L.F. Potential Action REPLACE-IN-KIND PRIORITY 4 Urgency of Action Purpose of Action LEVEL 2 Deficiency Photo1

## **Building Condition Assessment Survey 2023 - 2024**

Q471 Architectural Inspection Question Response **EXTERIOR PARAPETS** Instance Quantity 700 Instance Quantity Uom C.F. BRICK: DETERIORATED JOINTS Deficiency Roof Plan reference Q471 G E Storage Building 84TH AVENUE ATHLETIC FIELD **Deficiency Quantity** 100 Quantity Uom S.F. Potential Action REPOINT Urgency of Action PRIORITY 3 Purpose of Action LEVEL 2 Deficiency Photo1 Roof 1 Violations No violations recorded. Deficiency STONE: DETERIORATED JOINTS Roof Plan reference 84TH AVENUE ATHLETIC FIELD TENNIS COURTS Deficiency Quantity 30 Quantity Uom S.F. REPOINT Potential Action Urgency of Action PRIORITY 4 Purpose of Action LEVEL 2