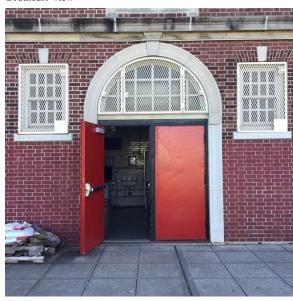

Facade Photo

Corner of Facade A and Facade D - Southeast view

Facade A

Roof 1 - Southeast view

Main Entrance Photo

Roof Photo