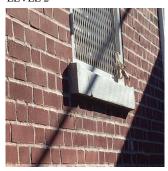

No violations recorded.

| DOORS            | Inspected                                   |
|------------------|---------------------------------------------|
| DOORS AND FRAMES | Inspected                                   |
| Condition        | 5 - Poor                                    |
| Deficiency       | ROLL-LIP DOOR: DETERIORATED DOOR AND FRAME. |

Roof Plan reference

Violations

Deficiency Photo1

ROLL-UP DOOR: DETERIORATED DOOR AND FRAME - MAJOR DETERIORATION

| Deficiency Quantity | 300        |
|---------------------|------------|
| Quantity Uom        | S.F.       |
| Potential Action    | REPLACE    |
| Urgency of Action   | PRIORITY 4 |
| Purpose of Action   | LEVEL 2    |