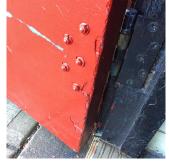

No violations recorded.

| DOORS            | Inspected                                   |
|------------------|---------------------------------------------|
| DOORS AND FRAMES | Inspected                                   |
| Condition        | 5 - Poor                                    |
| Deficiency       | ROLL-LIP DOOR: DETERIORATED DOOR AND FRAME. |

Roof Plan reference

Violations

Deficiency Photo1

ROLL-UP DOOR: DETERIORATED DOOR AND FRAME - MAJOR DETERIORATION

| Deficiency Quantity | 300        |
|---------------------|------------|
| Quantity Uom        | S.F.       |
| Potential Action    | REPLACE    |
| Urgency of Action   | PRIORITY 4 |
| Purpose of Action   | LEVEL 2    |