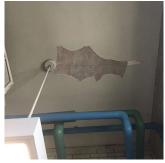

No violations recorded.

| DOORS            | Inspected                                   |
|------------------|---------------------------------------------|
| DOORS AND FRAMES | Inspected                                   |
| Condition        | 5 - Poor                                    |
| Deficiency       | ROLL-LIP DOOR: DETERIORATED DOOR AND FRAME. |

Roof Plan reference

Violations

Deficiency Photo1

ROLL-UP DOOR: DETERIORATED DOOR AND FRAME - MAJOR DETERIORATION

| Deficiency Quantity | 300        |
|---------------------|------------|
| Quantity Uom        | S.F.       |
| Potential Action    | REPLACE    |
| Urgency of Action   | PRIORITY 4 |
| Purpose of Action   | LEVEL 2    |