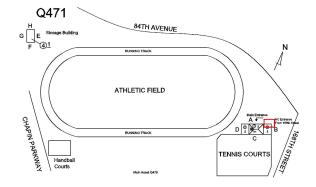

## Inspection

Roof Plan reference

| Question             | Response                   |
|----------------------|----------------------------|
| Architectural        |                            |
| EXTERIOR             | Inspected                  |
| AREAWAY              | Does not Exist             |
| AWNINGS AND CANOPIES | Does not Exist             |
| CHIMNEY              | Inspected                  |
| Material Type(s)     | Masonry                    |
| Condition            | 3 - Fair                   |
| Deficiency           | BRICK: DETERIORATED JOINTS |

# Question Response **EXTERIOR** CHIMNEY **Deficiency Quantity** 30 Quantity Uom S.F. REPOINT Potential Action PRIORITY 3 Urgency of Action Purpose of Action LEVEL 2 Deficiency Photo1 Violations No violations recorded. COPING Inspected Condition 3 - Fair CAST STONE: CRACKED/BROKEN PIECES Deficiency Roof Plan reference 84TH AVENUE ATHLETIC FIELD TENNIS COURTS Deficiency Quantity 10 Quantity Uom L.F. Potential Action REPLACE-IN-KIND PRIORITY 4 Urgency of Action Purpose of Action LEVEL 2 Deficiency Photo1

#### EXTERIOR WALLS

Roof Plan reference

ATHLETIC FIELD

ATHLETIC FIELD

Main formore

RUNNING TRACK

TENNIS COURTS

Main Asset Grip