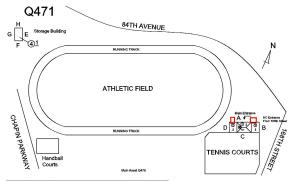

# Question Response **EXTERIOR** CHIMNEY **Deficiency Quantity** 30 Quantity Uom S.F. REPOINT Potential Action PRIORITY 3 Urgency of Action Purpose of Action LEVEL 2 Deficiency Photo1 Violations No violations recorded. COPING Inspected Condition 3 - Fair CAST STONE: CRACKED/BROKEN PIECES Deficiency Roof Plan reference 84TH AVENUE ATHLETIC FIELD TENNIS COURTS Deficiency Quantity 10 Quantity Uom L.F. Potential Action REPLACE-IN-KIND PRIORITY 4 Urgency of Action Purpose of Action LEVEL 2 Deficiency Photo1

## **Building Condition Assessment Survey 2023 - 2024**

Q471 Architectural Inspection Question Response **EXTERIOR PARAPETS** Instance Quantity 700 Instance Quantity Uom C.F. BRICK: DETERIORATED JOINTS Deficiency Roof Plan reference Q471 G E Storage Building 84TH AVENUE ATHLETIC FIELD **Deficiency Quantity** 100 Quantity Uom S.F. Potential Action REPOINT Urgency of Action PRIORITY 3 Purpose of Action LEVEL 2 Deficiency Photo1 Roof 1 Violations No violations recorded. Deficiency STONE: DETERIORATED JOINTS Roof Plan reference 84TH AVENUE ATHLETIC FIELD TENNIS COURTS Deficiency Quantity 30 Quantity Uom S.F. REPOINT Potential Action Urgency of Action PRIORITY 4 Purpose of Action LEVEL 2