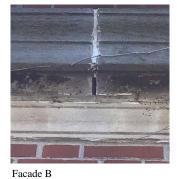

## **Building Condition Assessment Survey 2023 - 2024**

Q471 Architectural Inspection Question Response **EXTERIOR** EXTERIOR WALLS Inspected Material Type(s) Masonry Replacement Quantity 3,500 Replacement Uom S.F. Instance on All Facades Inspected Instance Condition 3 - Fair 3,500 Instance Quantity Instance Quantity Uom S.F. Deficiency BRICK: MINOR CRACKS AND SPALLING Roof Plan reference 84TH AVENUE ATHLETIC FIELD TENNIS COURTS Elevation Deficiency Quantity 10 Quantity Uom S.F. RESTITCH Potential Action Urgency of Action PRIORITY 3 Purpose of Action LEVEL 2 Deficiency Photo1 Facade E Violations No violations recorded.