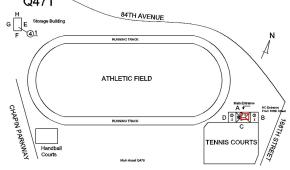

# Question Response **EXTERIOR** CHIMNEY **Deficiency Quantity** 30 Quantity Uom S.F. REPOINT Potential Action PRIORITY 3 Urgency of Action Purpose of Action LEVEL 2 Deficiency Photo1 Violations No violations recorded. COPING Inspected Condition 3 - Fair CAST STONE: CRACKED/BROKEN PIECES Deficiency Roof Plan reference 84TH AVENUE ATHLETIC FIELD TENNIS COURTS Deficiency Quantity 10 Quantity Uom L.F. Potential Action REPLACE-IN-KIND PRIORITY 4 Urgency of Action Purpose of Action LEVEL 2 Deficiency Photo1

#### EXTERIOR WALLS

Roof Plan reference

ATHLETIC FIELD

ATHLETIC FIELD

Main formore

RUNNING TRACK

TENNIS COURTS

Main Asset Grip