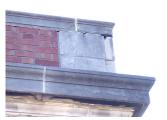

| Roof | 3 |
|------|---|
|      |   |

| CORNICE    | Inspected                  |
|------------|----------------------------|
| Condition  | 3 - Fair                   |
| Deficiency | STONE: DETERIORATED JOINTS |

#### CORNICE

Roof Plan reference

| Deficiency Quantity | 10         |
|---------------------|------------|
| Quantity Uom        | L.F.       |
| Potential Action    | REPOINT    |
| Urgency of Action   | PRIORITY 4 |
| Purpose of Action   | LEVEL 2    |