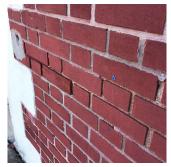

## **Building Condition Assessment Survey 2023 - 2024**

Q471 Architectural Inspection Question Response **EXTERIOR** EXTERIOR WALLS Inspected Material Type(s) Masonry Replacement Quantity 3,500 Replacement Uom S.F. Instance on All Facades Inspected Instance Condition 3 - Fair 3,500 Instance Quantity Instance Quantity Uom S.F. Deficiency BRICK: MINOR CRACKS AND SPALLING Roof Plan reference 84TH AVENUE ATHLETIC FIELD TENNIS COURTS Elevation Deficiency Quantity 10 Quantity Uom S.F. RESTITCH Potential Action Urgency of Action PRIORITY 3 Purpose of Action LEVEL 2 Deficiency Photo1 Facade E Violations No violations recorded.