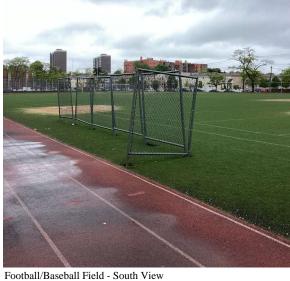

| estion                                       | Response                                             |
|----------------------------------------------|------------------------------------------------------|
| ITE                                          |                                                      |
| CONTAINERIZATION                             | Does not Exist                                       |
| Drainage System for Asphalt                  | Inspected                                            |
| Catch Basins/Manhole - Surrounded by asphalt | Inspected                                            |
| Condition                                    | 2 - Between Good and Fair                            |
| Deficiency                                   | No deficiencies recorded                             |
| Culverts - Asphalt Covering                  | Does not Exist                                       |
| Drainage System for Concrete                 | Does not Exist                                       |
| Drainage System for Soil                     | Does not Exist                                       |
| DRINKING FOUNTAINS                           | Does not Exist                                       |
| FENCES                                       | Inspected                                            |
| Condition                                    | 4 - Between Fair and Poor                            |
| Deficiency                                   | CHAIN LINK: DAMAGED POST/RAIL                        |
| Deficiency Location/Instance                 | Cornaga Avenue                                       |
| Deficiency Quantity                          | 10                                                   |
| Quantity Uom                                 | L.F.                                                 |
| Potential Action                             | REPLACE                                              |
| Urgency of Action                            | PRIORITY 5                                           |
| Purpose of Action                            | LEVEL 6                                              |
| Deficiency Photo1                            |                                                      |
|                                              | Cornaga Avenue                                       |
| Violations                                   | No violations recorded.                              |
| Deficiency                                   | CONCRETE CURB: DAMAGED/DETERIORATED                  |
| Deficiency Location/Instance                 | Tennis Courts, Cornaga Avenue, Ocean Crest Boulevard |
| Deficiency Quantity                          | 180                                                  |
| Quantity Uom                                 | S.F.                                                 |
| Potential Action                             | REPLACE                                              |
| Urgency of Action                            | PRIORITY 3                                           |
| Purpose of Action                            | LEVEL 2                                              |
| Deficiency Photo1                            | Cornaga Avenue                                       |
| Violations                                   | No violations recorded.                              |
| Deficiency                                   | CHAIN LINK: RUST - MAJOR                             |

#### **Building Condition Assessment Survey 2023 - 2024**

Q466 Architectural Inspection Question Response SITE **FENCES** Deficiency Location/Instance Tennis Courts, Hartman Lane, Cornaga Avenue **Deficiency Quantity** 2,700 Quantity Uom S.F. Potential Action REPLACE Urgency of Action PRIORITY 3 Purpose of Action LEVEL 2 Deficiency Photo1 Cornaga Avenue Violations No violations recorded. Deficiency CHAIN LINK: DAMAGED/DETERIORATED Deficiency Location/Instance Ocean Crest Boulevard, Hartman Lane, Cornaga Avenue **Deficiency Quantity** 400 Quantity Uom S.F. Potential Action REPLACE PRIORITY 3 Urgency of Action Purpose of Action LEVEL 2 Deficiency Photo1 Ocean Crest Boulevard Violations No violations recorded. CHAIN LINK: DAMAGED POST/RAIL Deficiency Deficiency Location/Instance Near Ocean Crest Boulevard, Hartman Lane, Cornaga Avenue **Deficiency Quantity** 80 Quantity Uom L.F. Potential Action REPLACE PRIORITY 3 Urgency of Action LEVEL 2 Purpose of Action