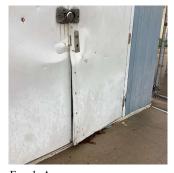

# Inspection

| Response                                                 |  |  |
|----------------------------------------------------------|--|--|
|                                                          |  |  |
| Inspected                                                |  |  |
| Does not Exist                                           |  |  |
| Inspected                                                |  |  |
| Inspected                                                |  |  |
| 5 - Poor                                                 |  |  |
| METAL: DETERIORATED DOOR AND FRAME - MAJOR DETERIORATION |  |  |
|                                                          |  |  |

#### **Building Condition Assessment Survey 2023 - 2024**

Architectural Inspection Q466

Question

Response

EXTERIOR

DOORS

#### DOORS AND FRAMES

Roof Plan reference

Deficiency Quantity 2
Quantity Uom EACH
Potential Action REPLACE
Urgency of Action PRIORITY 4
Purpose of Action LEVEL 2

Facade A

No violations recorded.

Violations No vi