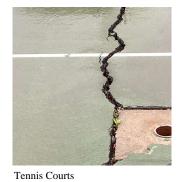

Response

| Instance on Tennis Courts | Inspected |  |
|---------------------------|-----------|--|
| Instance Condition        | 5 - Poor  |  |
| Instance Quantity         | 20,000    |  |
| Instance Quantity Uom     | SF        |  |

Deficiency ASPHALT: DAMAGED/DETERIORATED

Deficiency Location/Instance Tennis Courts

| Deficiency Quantity | 6,200      |
|---------------------|------------|
| Quantity Uom        | S.F.       |
| Potential Action    | REPLACE    |
| Urgency of Action   | PRIORITY 4 |
| Purpose of Action   | LEVEL 2    |