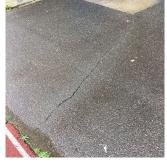

Near Ocean Crest Boulevard

Violations No violations recorded.

| IRRIGATION SYSTEM | Does not Exist            |  |
|-------------------|---------------------------|--|
| PAVING            | Inspected                 |  |
| Student Non-Use   | Inspected                 |  |
| Gravel Exists?    | No                        |  |
| Asphalt           | Does not Exist            |  |
| Concrete          | Inspected                 |  |
| Condition         | 2 - Between Good and Fair |  |
| Deficiency        | No deficiencies recorded  |  |
| Pavers            | Does not Exist            |  |
| Student Use       | Inspected                 |  |
| Gravel Exists?    | No                        |  |
| Asphalt           | Inspected                 |  |
| Condition         | 3 - Fair                  |  |

Deficiency CRACKS - MAJOR

Deficiency Location/Instance Near Exit 5, Near Entrance, Near Bleachers, Near Cornaga Avenue

Deficiency Quantity 400
Quantity Uom S.F.
Potential Action REPLACE
Urgency of Action PRIORITY 3

Purpose of Action LEVEL 2
Deficiency Photo1

Near Exit 5

No violations recorded.

| Concrete                  | Does not Exist |
|---------------------------|----------------|
| Pavers                    | Does not Exist |
| Site Sidewalks & Walkways | Does not Exist |
| DOT Sidewalk              | Inspected      |
| Asphalt                   | Does not Exist |