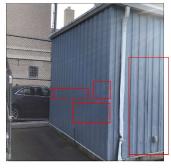

| Response                                     |
|----------------------------------------------|
| Response                                     |
|                                              |
|                                              |
|                                              |
| Inspected                                    |
| Facade B                                     |
| No violations recorded.                      |
| Inspected                                    |
| Inspected                                    |
| 2 - Between Good and Fair                    |
|                                              |
| Roof 1<br>500                                |
| S.F.                                         |
| No<br>No                                     |
| No<br>No                                     |
| 2001                                         |
| Custodial Staff                              |
| No deficiencies recorded                     |
| Does not Exist                               |
| Inspected                                    |
|                                              |
| Inspected                                    |
| Inspected                                    |
| 2 - Between Good and Fair                    |
| No deficiencies recorded                     |
| Inspected                                    |
| 3 - Fair CONCRETE SLAB ON GRADE: THRU CRACKS |
| CONCRETE SEAR ON GRADE THREE CRACKS          |
|                                              |
| Storage Shed 40                              |
|                                              |