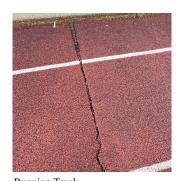

|            | Football/Baseball Field |
|------------|-------------------------|
| Violations | No violations recorded. |

| Instance on Running Track | Inspected |
|---------------------------|-----------|
| Instance Condition        | 5 - Poor  |
| Instance Quantity         | 18,000    |
| Instance Quantity Uom     | S.F.      |

| Instance Quantity Uom | S.F.                                           |
|-----------------------|------------------------------------------------|
| Deficiency            | ATHLETIC WEARING SURFACE: DAMAGED/DETERIORATED |

Running Track Deficiency Location/Instance Roof Plan reference

| Deficiency Quantity | 5,000      |
|---------------------|------------|
| Quantity Uom        | S.F.       |
| Potential Action    | REPLACE    |
| Urgency of Action   | PRIORITY 4 |
| Purpose of Action   | LEVEL 2    |