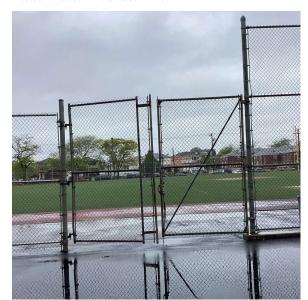

| estion                                       | Response                                             |
|----------------------------------------------|------------------------------------------------------|
| ITE                                          |                                                      |
| CONTAINERIZATION                             | Does not Exist                                       |
| Drainage System for Asphalt                  | Inspected                                            |
| Catch Basins/Manhole - Surrounded by asphalt | Inspected                                            |
| Condition                                    | 2 - Between Good and Fair                            |
| Deficiency                                   | No deficiencies recorded                             |
| Culverts - Asphalt Covering                  | Does not Exist                                       |
| Drainage System for Concrete                 | Does not Exist                                       |
| Drainage System for Soil                     | Does not Exist                                       |
| DRINKING FOUNTAINS                           | Does not Exist                                       |
| FENCES                                       | Inspected                                            |
| Condition                                    | 4 - Between Fair and Poor                            |
| Deficiency                                   | CHAIN LINK: DAMAGED POST/RAIL                        |
| Deficiency Location/Instance                 | Cornaga Avenue                                       |
| Deficiency Quantity                          | 10                                                   |
| Quantity Uom                                 | L.F.                                                 |
| Potential Action                             | REPLACE                                              |
| Urgency of Action                            | PRIORITY 5                                           |
| Purpose of Action                            | LEVEL 6                                              |
| Deficiency Photo1                            |                                                      |
|                                              | Cornaga Avenue                                       |
| Violations                                   | No violations recorded.                              |
| Deficiency                                   | CONCRETE CURB: DAMAGED/DETERIORATED                  |
| Deficiency Location/Instance                 | Tennis Courts, Cornaga Avenue, Ocean Crest Boulevard |
| Deficiency Quantity                          | 180                                                  |
| Quantity Uom                                 | S.F.                                                 |
| Potential Action                             | REPLACE                                              |
| Urgency of Action                            | PRIORITY 3                                           |
| Purpose of Action                            | LEVEL 2                                              |
| Deficiency Photo1                            | Cornaga Avenue                                       |
| Violations                                   | No violations recorded.                              |
| Deficiency                                   | CHAIN LINK: RUST - MAJOR                             |

#### **Building Condition Assessment Survey 2023 - 2024**

Q466 Architectural Inspection Question Response SITE **FENCES** Deficiency Location/Instance Tennis Courts, Hartman Lane, Cornaga Avenue **Deficiency Quantity** 2,700 Quantity Uom S.F. Potential Action REPLACE Urgency of Action PRIORITY 3 Purpose of Action LEVEL 2 Deficiency Photo1 Cornaga Avenue Violations No violations recorded. Deficiency CHAIN LINK: DAMAGED/DETERIORATED Deficiency Location/Instance Ocean Crest Boulevard, Hartman Lane, Cornaga Avenue **Deficiency Quantity** 400 Quantity Uom S.F. Potential Action REPLACE PRIORITY 3 Urgency of Action Purpose of Action LEVEL 2 Deficiency Photo1 Ocean Crest Boulevard Violations No violations recorded. CHAIN LINK: DAMAGED POST/RAIL Deficiency Deficiency Location/Instance Near Ocean Crest Boulevard, Hartman Lane, Cornaga Avenue **Deficiency Quantity** 80 Quantity Uom L.F. Potential Action REPLACE PRIORITY 3 Urgency of Action LEVEL 2 Purpose of Action

Architectural Inspection Q466

Question

Response

**FENCES** 

SITE

LITCLE

Deficiency Photo1

Violations

Near Ocean Crest Boulevard

Violations No violations recorded.

| IRRIGATION SYSTEM | Does not Exist            |  |
|-------------------|---------------------------|--|
| PAVING            | Inspected                 |  |
| Student Non-Use   | Inspected                 |  |
| Gravel Exists?    | No                        |  |
| Asphalt           | Does not Exist            |  |
| Concrete          | Inspected                 |  |
| Condition         | 2 - Between Good and Fair |  |
| Deficiency        | No deficiencies recorded  |  |
| Pavers            | Does not Exist            |  |
| Student Use       | Inspected                 |  |
| Gravel Exists?    | No                        |  |
| Asphalt           | Inspected                 |  |
| Condition         | 3 - Fair                  |  |