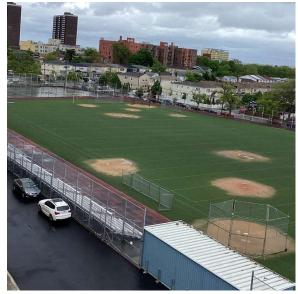

#### **Building Condition Assessment Survey 2023 - 2024**

Architectural Inspection **O466** Question Response INTERIOR **STRUCTURAL** FLOOR STRUCTURE Potential Action REPAIR PRIORITY 3 Urgency of Action Purpose of Action LEVEL 5 Deficiency Photo1 Facade B Violations No violations recorded. FOUNDATION WALLS Does not Exist ROOF STRUCTURE Inspected Condition 2 - Between Good and Fair No deficiencies recorded Deficiency VAULTS-BUNKERS Does not Exist CLASSROOMS/CORRIDORS/ADMIN SPACES Does not Exist INTERIOR DOOR HARDWARE Does not Exist LOCKER ROOM Does not Exist SHOWER ROOM Does not Exist STAIRS/RAMPS: INTERIOR Does not Exist TOILET ROOMS - STAFF Does not Exist **TOILET ROOMS - STUDENTS** Does not Exist ATHLETIC FIELDS Inspected PLAYING SURFACE Inspected Synthetic Turf Field exists? Yes Year of Installation 2001 Replacement Quantity 114,000 Replacement Uom S.F. Instance on Football/Baseball Field Inspected Instance Condition 4 - Between Fair and Poor Instance Quantity 76,000 Instance Quantity Uom S.F.

ARTIFICIAL TURF: DAMAGED/WORN OUT

Football/Baseball Field

Deficiency

Deficiency Location/Instance

Architectural Inspection Q466