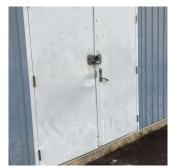

## Question EXTERIOR

## DOORS

#### DOORS AND FRAMES

Deficiency Photo1

Facade B

Response

| Violations              | No violations recorded.  |
|-------------------------|--------------------------|
| DOOR HARDWARE           | Inspected                |
| Condition               | 3 - Fair                 |
| Deficiency              | No deficiencies recorded |
| LINTELS                 | Does not Exist           |
| TRANSOM/SIDE LIGHT      | Does not Exist           |
| EXTERIOR WALLS          | Inspected                |
| Material Type(s)        | Steel                    |
| Replacement Quantity    | 1,100                    |
| Replacement Uom         | S.F.                     |
| Instance on All Facades | Inspected                |
| Instance Condition      | 5 - Poor                 |
| Instance Quantity       | 1,100                    |
| Instance Quantity Uom   | S.F.                     |