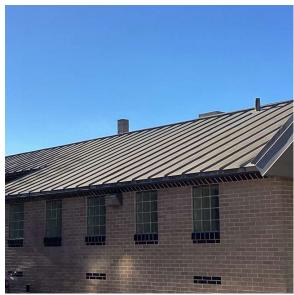

## EXTERIOR LOUVER

Deficiency Photo1

Violations

Instance Photo

| Fa | cade C               |
|----|----------------------|
| No | violations recorded. |

| PARAPETS                               | Does not Exist            |  |  |
|----------------------------------------|---------------------------|--|--|
| PLAZA DECK                             | Does not Exist            |  |  |
| ROOF                                   | Inspected                 |  |  |
| Roofing                                | Inspected                 |  |  |
| Replacement Quantity                   | 2,500                     |  |  |
| Replacement Uom                        | S.F.                      |  |  |
| ROOF HATCH/SMOKE HATCH                 | Does not Exist            |  |  |
| LEADERS, GUTTERS, DOWNSPOUTS, SCUPPERS | Does not Exist            |  |  |
| ROOFING                                | Inspected                 |  |  |
| Instance on Metal: Roof 1              | Inspected                 |  |  |
| Instance Condition                     | 2 - Between Good and Fair |  |  |

|                                                           | Roof 1                   |  |  |
|-----------------------------------------------------------|--------------------------|--|--|
|                                                           |                          |  |  |
| Instance Quantity                                         | 2,500                    |  |  |
| Instance Quantity Uom                                     | S.F.                     |  |  |
| Does the roof have major mechanical equipment sitting on  |                          |  |  |
| Dunnage Steel less than 18" above the Roofing?            | No                       |  |  |
| Does this roof instance have a Sustainable Roof System?   | No                       |  |  |
| Do solar panels exist on these roofs?                     | No                       |  |  |
| Is/Are the roof(s) suitable for Solar Panel installation? | No                       |  |  |
| Installation Year                                         | 1990                     |  |  |
| Source of Installation                                    | Custodial Staff          |  |  |
| Deficiency                                                | No deficiencies recorded |  |  |
| ROOFING DRAINS                                            | Does not Exist           |  |  |
| Specialties                                               | Inspected                |  |  |
| DUNNAGE STEEL                                             | Does not Exist           |  |  |
| SKYLIGHT/ROOF VENT                                        | Does not Exist           |  |  |
| STAIRS/RAMPS: EXTERIOR                                    | Does not Exist           |  |  |
| WINDOWS                                                   | Does not Exist           |  |  |
| INTERIOR                                                  | Inspected                |  |  |
| STRUCTURAL                                                | Inspected                |  |  |
|                                                           |                          |  |  |