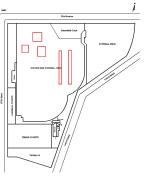

#### Asset Data

Facade Photo

| Question                                                                      | Answer                                             |
|-------------------------------------------------------------------------------|----------------------------------------------------|
| Was the building fully accessible for inspection                              | Yes                                                |
| Building Square Footage                                                       | 2,100                                              |
| Comments on the Area (for Athletic Field, Playing Surfaces,<br>Leased Spaces) | 280,000 SF Site Area (252,000 SF Playing Surfaces) |
| Comments on the Stories (Floors) plus Basements                               | 1 (no Basement)                                    |
| Comments on the Number of Classrooms                                          | 0                                                  |
| Comments on the Year Built                                                    | 1990                                               |
| Student Population                                                            | 2,723                                              |
| Staff Population                                                              | 1                                                  |
| Weather                                                                       | Fair                                               |
| Principal(s) Information                                                      |                                                    |