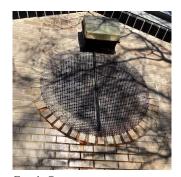

#### **Building Condition Assessment Survey 2023 - 2024**

Q463 Architectural Inspection Question Response SITE **PAVING Student Non-Use** Concrete Inspected Deficiency Photo1 Rear of Field house Violations No violations recorded. **Pavers** Inspected 3 - Fair Condition Deficiency DAMAGED/MISSING Deficiency Location/Instance Rear of Field house, Near Parking Lot Deficiency Quantity 120 S.F. Quantity Uom REPLACE Potential Action PRIORITY 3 Urgency of Action LEVEL 2 Purpose of Action Deficiency Photo1 Rear of Field house Violations No violations recorded. Deficiency HEAVING Deficiency Location/Instance Rear of Field house, Near Parking Lot Deficiency Quantity 80 Quantity Uom S.F. Potential Action REPLACE PRIORITY 3 Urgency of Action