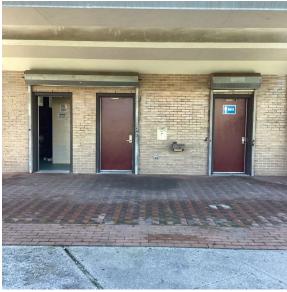

#### **Building Condition Assessment Survey 2023 - 2024**

Q463 Architectural Inspection Question Response **EXTERIOR** AWNINGS AND CANOPIES 3 - Fair Condition CONCRETE: WATER PENETRATION Deficiency Roof Plan reference Deficiency Quantity 50 Quantity Uom S.F. Potential Action REPAIR PRIORITY 5 Urgency of Action LEVEL 2 Purpose of Action Deficiency Photo1 Facade A Violations No violations recorded. **CHIMNEY** Inspected Material Type(s) Metal Condition 2 - Between Good and Fair Deficiency No deficiencies recorded **COPING** Does not Exist CORNICE Does not Exist DOORS Inspected DOORS AND FRAMES Inspected Condition 3 - Fair ROLL-UP DOOR: DETERIORATED DOOR AND FRAME -Deficiency MINOR DETERIORATION Roof Plan reference

#### **Building Condition Assessment Survey 2023 - 2024**

Q463 Architectural Inspection Question Response **EXTERIOR** DOORS DOORS AND FRAMES **Deficiency Quantity** 120 Quantity Uom S.F. Potential Action MAINTENANCE Urgency of Action PRIORITY 3 Purpose of Action LEVEL 2 Deficiency Photo1 Facade A Violations No violations recorded. DOOR HARDWARE Inspected Condition 2 - Between Good and Fair Deficiency No deficiencies recorded LINTELS Inspected Condition 2 - Between Good and Fair Deficiency No deficiencies recorded TRANSOM/SIDE LIGHT Does not Exist EXTERIOR WALLS Inspected Material Type(s) Masonry Replacement Quantity 2,000 Replacement Uom S.F. Instance on All Facades Inspected Instance Condition 3 - Fair 2,000 Instance Quantity S.F. Instance Quantity Uom Deficiency BRICK: MINOR CRACKS AND SPALLING Roof Plan reference