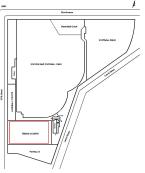

## **Building Condition Assessment Survey 2023 - 2024**

Architectural Inspection Q463

| Asset: FLUSHING AF (LEVITTS FIELD)-Q, 34-42 LEAVITT STREET, New York, 11355 |                           |                    |                    |
|-----------------------------------------------------------------------------|---------------------------|--------------------|--------------------|
| Inspection Id                                                               | Inspection Type           | Time In            | Last Edited        |
| SA : Q463                                                                   | Architectural - Senior    | 2024-01-08 8:22 AM | 2024-01-24 9:30 AM |
| AA : Q463                                                                   | Architectural - Associate | 2024-01-08 9:31 AM | 2024-01-26 5:22 PM |