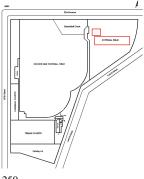

LEVEL 2

1st Floor - Girls

2,000

REPLACE

PRIORITY 3

| Violations      | No violations recorded. |
|-----------------|-------------------------|
| ATHLETIC FIELDS | Inspected               |

| PLAYING SURFACE                                      | Inspected   |
|------------------------------------------------------|-------------|
| Synthetic Turf Field exists?<br>Year of Installation | Yes<br>2020 |
| Replacement Quantity                                 | 252,000     |
| Replacement Uom                                      | S.F.        |
| Instance on Basketball Court                         | Inspected   |
| Instance Condition                                   | 3 - Fair    |

#### **Building Condition Assessment Survey 2023 - 2024**

Q463 Architectural Inspection Question Response ATHLETIC FIELDS PLAYING SURFACE Instance Quantity Uom S.F. Deficiency ASPHALT: DAMAGED/DETERIORATED Deficiency Location/Instance Basketball Court Roof Plan reference Deficiency Quantity 300 Quantity Uom S.F. Potential Action REPLACE PRIORITY 4 Urgency of Action Purpose of Action LEVEL 2 Deficiency Photo1 Basketball Court Violations No violations recorded. Instance on Handball Courts Inspected Instance Condition 4 - Between Fair and Poor Instance Quantity 15,000 S.F. Instance Quantity Uom ASPHALT: DAMAGED/DETERIORATED Deficiency Deficiency Location/Instance Handball Courts Roof Plan reference Deficiency Quantity 600 Quantity Uom S.F. Potential Action REPLACE