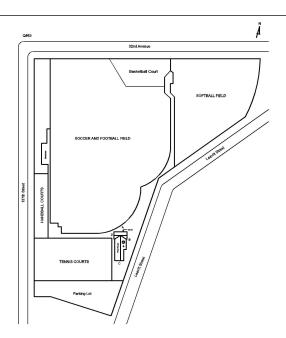

| estion                                    | Response                                                       |
|-------------------------------------------|----------------------------------------------------------------|
| ITE                                       |                                                                |
| Drainage System for Soil                  | Inspected                                                      |
| Catch Basins/Manhole - Surrounded by Soil | Inspected                                                      |
| Deficiency                                | No deficiencies recorded                                       |
| Culverts - Soil Covering                  | Does not Exist                                                 |
| DRINKING FOUNTAINS                        | Inspected                                                      |
| Condition                                 | 2 - Between Good and Fair                                      |
| Deficiency                                | No deficiencies recorded                                       |
| FENCES                                    | Inspected                                                      |
| Condition                                 | 4 - Between Fair and Poor                                      |
| Deficiency                                | CONCRETE CURB: DAMAGED/DETERIORATED                            |
| Deficiency Location/Instance              | Near Softball field, 137th Street, 32nd Avenue, Leavitt Street |
| Deficiency Quantity                       | 100                                                            |
| Quantity Uom                              | S.F.                                                           |
| Potential Action                          | REPLACE                                                        |
| Urgency of Action                         | PRIORITY 3                                                     |
| Purpose of Action                         | LEVEL 2                                                        |
| Deficiency Photo1                         | Near Softball field                                            |
| Violations                                | No violations recorded.                                        |
| Deficiency                                | CHAIN LINK: DAMAGED POST/RAIL                                  |
| Deficiency Location/Instance              | Near Parking lot                                               |
| Deficiency Quantity                       | 30                                                             |
| Quantity Uom                              | L.F.                                                           |
| Potential Action                          | REPLACE                                                        |
| Urgency of Action                         | PRIORITY 3                                                     |
| Purpose of Action                         | LEVEL 2                                                        |
| Deficiency Photo1                         | Near Parking lot                                               |
| Violations                                | No violations recorded.                                        |
|                                           |                                                                |
| Deficiency                                | CHAIN LINK: RUST - MAJOR                                       |
| Deficiency Location/Instance              | Near Parking lot, between fields, Leavitt Street               |
| Deficiency Quantity                       | 1,100                                                          |
| Quantity Uom                              | S.F.                                                           |