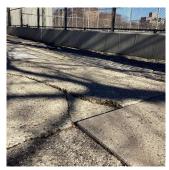

| estion                                    | Response                                                       |
|-------------------------------------------|----------------------------------------------------------------|
| ITE                                       |                                                                |
| Drainage System for Soil                  | Inspected                                                      |
| Catch Basins/Manhole - Surrounded by Soil | Inspected                                                      |
| Deficiency                                | No deficiencies recorded                                       |
| Culverts - Soil Covering                  | Does not Exist                                                 |
| DRINKING FOUNTAINS                        | Inspected                                                      |
| Condition                                 | 2 - Between Good and Fair                                      |
| Deficiency                                | No deficiencies recorded                                       |
| FENCES                                    | Inspected                                                      |
| Condition                                 | 4 - Between Fair and Poor                                      |
| Deficiency                                | CONCRETE CURB: DAMAGED/DETERIORATED                            |
| Deficiency Location/Instance              | Near Softball field, 137th Street, 32nd Avenue, Leavitt Street |
| Deficiency Quantity                       | 100                                                            |
| Quantity Uom                              | S.F.                                                           |
| Potential Action                          | REPLACE                                                        |
| Urgency of Action                         | PRIORITY 3                                                     |
| Purpose of Action                         | LEVEL 2                                                        |
| Deficiency Photo1                         | Near Softball field                                            |
| Violations                                | No violations recorded.                                        |
| Deficiency                                | CHAIN LINK: DAMAGED POST/RAIL                                  |
| Deficiency Location/Instance              | Near Parking lot                                               |
| Deficiency Quantity                       | 30                                                             |
| Quantity Uom                              | L.F.                                                           |
| Potential Action                          | REPLACE                                                        |
| Urgency of Action                         | PRIORITY 3                                                     |
| Purpose of Action                         | LEVEL 2                                                        |
| Deficiency Photo1                         | Near Parking lot                                               |
| Violations                                | No violations recorded.                                        |
|                                           |                                                                |
| Deficiency                                | CHAIN LINK: RUST - MAJOR                                       |
| Deficiency Location/Instance              | Near Parking lot, between fields, Leavitt Street               |
| Deficiency Quantity                       | 1,100                                                          |
| Quantity Uom                              | S.F.                                                           |

| itectural Inspection         | Q46                                                    |
|------------------------------|--------------------------------------------------------|
| estion                       | Response                                               |
| ITE                          |                                                        |
| FENCES                       |                                                        |
| Potential Action             | REPLACE                                                |
| Urgency of Action            | PRIORITY 3                                             |
| Purpose of Action            | LEVEL 2                                                |
| Deficiency Photo1            |                                                        |
|                              | Near Parking lot                                       |
| Violations                   | No violations recorded.                                |
| Deficiency                   | CHAIN LINK: DAMAGED/DETERIORATED                       |
| Deficiency Location/Instance | Parking lot, 137th Street, 32nd Avenue, Leavitt street |
| Deficiency Quantity          | 400                                                    |
| Quantity Uom                 | S.F.                                                   |
| Potential Action             | REPLACE                                                |
| Urgency of Action            | PRIORITY 3                                             |
| Purpose of Action            | LEVEL 2                                                |
| Violations                   | 137th Street No violations recorded.                   |
| IRRIGATION SYSTEM            | Does not Exist                                         |
| PAVING                       | Inspected                                              |
| Student Non-Use              | Inspected                                              |
| Gravel Exists?               | No                                                     |
| Asphalt                      | Inspected                                              |
| Condition                    | 3 - Fair                                               |
| Deficiency                   | CRACKS - MAJOR                                         |
| Deficiency Location/Instance | Parking lot                                            |
| Deficiency Quantity          | 400                                                    |
| Quantity Uom                 | S.F.                                                   |
| Potential Action             | REPLACE                                                |
| Urgency of Action            | PRIORITY 3                                             |
| Purpose of Action            | LEVEL 2                                                |
|                              |                                                        |