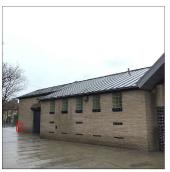

Fieldhouse - Southwest View

Architectural Inspection Q463

Main Entrance Photo

Facade A - Fieldhouse

Roof Photo

Roof 1 - South View

Have any Systems/Major Building Components been upgraded?

Systems: Playing Surface (Basketball Court) - repairs