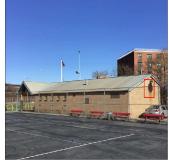

Fieldhouse - Southwest View

Architectural Inspection Q463

Main Entrance Photo

Facade A - Fieldhouse

Roof Photo

Roof 1 - South View

Have any Systems/Major Building Components been upgraded?

Systems: Playing Surface (Basketball Court) - repairs