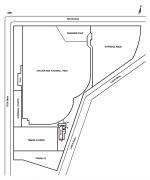

## **Building Condition Assessment Survey 2023 - 2024**

Architectural Inspection Q463

| Asset: FLUSHING AF (LEVITTS FIELD)-Q, 34-42 LEAVITT STREET, New York, 11355 |                           |                    |                    |
|-----------------------------------------------------------------------------|---------------------------|--------------------|--------------------|
| Inspection Id                                                               | Inspection Type           | Time In            | Last Edited        |
| SA : Q463                                                                   | Architectural - Senior    | 2024-01-08 8:22 AM | 2024-01-24 9:30 AM |
| AA : Q463                                                                   | Architectural - Associate | 2024-01-08 9:31 AM | 2024-01-26 5:22 PM |

#### Asset Data

Facade Photo

| Question                                                                      | Answer                                             |
|-------------------------------------------------------------------------------|----------------------------------------------------|
| Was the building fully accessible for inspection                              | Yes                                                |
| Building Square Footage                                                       | 2,100                                              |
| Comments on the Area (for Athletic Field, Playing Surfaces,<br>Leased Spaces) | 280,000 SF Site Area (252,000 SF Playing Surfaces) |
| Comments on the Stories (Floors) plus Basements                               | 1 (no Basement)                                    |
| Comments on the Number of Classrooms                                          | 0                                                  |
| Comments on the Year Built                                                    | 1990                                               |
| Student Population                                                            | 2,723                                              |
| Staff Population                                                              | 1                                                  |
| Weather                                                                       | Fair                                               |
| Principal(s) Information                                                      |                                                    |