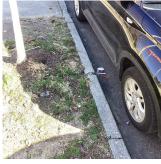

| estion                                    | Response                                                       |
|-------------------------------------------|----------------------------------------------------------------|
| ITE                                       |                                                                |
| Drainage System for Soil                  | Inspected                                                      |
| Catch Basins/Manhole - Surrounded by Soil | Inspected                                                      |
| Deficiency                                | No deficiencies recorded                                       |
| Culverts - Soil Covering                  | Does not Exist                                                 |
| DRINKING FOUNTAINS                        | Inspected                                                      |
| Condition                                 | 2 - Between Good and Fair                                      |
| Deficiency                                | No deficiencies recorded                                       |
| FENCES                                    | Inspected                                                      |
| Condition                                 | 4 - Between Fair and Poor                                      |
| Deficiency                                | CONCRETE CURB: DAMAGED/DETERIORATED                            |
| Deficiency Location/Instance              | Near Softball field, 137th Street, 32nd Avenue, Leavitt Street |
| Deficiency Quantity                       | 100                                                            |
| Quantity Uom                              | S.F.                                                           |
| Potential Action                          | REPLACE                                                        |
| Urgency of Action                         | PRIORITY 3                                                     |
| Purpose of Action                         | LEVEL 2                                                        |
| Deficiency Photo1                         | Near Softball field                                            |
| Violations                                | No violations recorded.                                        |
| Deficiency                                | CHAIN LINK: DAMAGED POST/RAIL                                  |
| Deficiency Location/Instance              | Near Parking lot                                               |
| Deficiency Quantity                       | 30                                                             |
| Quantity Uom                              | L.F.                                                           |
| Potential Action                          | REPLACE                                                        |
| Urgency of Action                         | PRIORITY 3                                                     |
| Purpose of Action                         | LEVEL 2                                                        |
| Deficiency Photo1                         | Near Parking lot                                               |
| Violations                                | No violations recorded.                                        |
|                                           |                                                                |
| Deficiency                                | CHAIN LINK: RUST - MAJOR                                       |
| Deficiency Location/Instance              | Near Parking lot, between fields, Leavitt Street               |
| Deficiency Quantity                       | 1,100                                                          |
| Quantity Uom                              | S.F.                                                           |

| itectural Inspection         | Q46                                                    |
|------------------------------|--------------------------------------------------------|
| estion                       | Response                                               |
| ITE                          |                                                        |
| FENCES                       |                                                        |
| Potential Action             | REPLACE                                                |
| Urgency of Action            | PRIORITY 3                                             |
| Purpose of Action            | LEVEL 2                                                |
| Deficiency Photo1            |                                                        |
|                              | Near Parking lot                                       |
| Violations                   | No violations recorded.                                |
| Deficiency                   | CHAIN LINK: DAMAGED/DETERIORATED                       |
| Deficiency Location/Instance | Parking lot, 137th Street, 32nd Avenue, Leavitt street |
| Deficiency Quantity          | 400                                                    |
| Quantity Uom                 | S.F.                                                   |
| Potential Action             | REPLACE                                                |
| Urgency of Action            | PRIORITY 3                                             |
| Purpose of Action            | LEVEL 2                                                |
| Violations                   | 137th Street No violations recorded.                   |
| IRRIGATION SYSTEM            | Does not Exist                                         |
| PAVING                       | Inspected                                              |
| Student Non-Use              | Inspected                                              |
| Gravel Exists?               | No                                                     |
| Asphalt                      | Inspected                                              |
| Condition                    | 3 - Fair                                               |
| Deficiency                   | CRACKS - MAJOR                                         |
| Deficiency Location/Instance | Parking lot                                            |
| Deficiency Quantity          | 400                                                    |
| Quantity Uom                 | S.F.                                                   |
| Potential Action             | REPLACE                                                |
| Urgency of Action            | PRIORITY 3                                             |
| Purpose of Action            | LEVEL 2                                                |
|                              |                                                        |