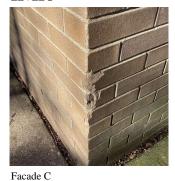

## EXTERIOR LOUVER

Deficiency Photo1

Violations

Instance Photo

| Fa | cade C               |
|----|----------------------|
| No | violations recorded. |

| PARAPETS                               | Does not Exist            |  |  |
|----------------------------------------|---------------------------|--|--|
| PLAZA DECK                             | Does not Exist            |  |  |
| ROOF                                   | Inspected                 |  |  |
| Roofing                                | Inspected                 |  |  |
| Replacement Quantity                   | 2,500                     |  |  |
| Replacement Uom                        | S.F.                      |  |  |
| ROOF HATCH/SMOKE HATCH                 | Does not Exist            |  |  |
| LEADERS, GUTTERS, DOWNSPOUTS, SCUPPERS | Does not Exist            |  |  |
| ROOFING                                | Inspected                 |  |  |
| Instance on Metal: Roof 1              | Inspected                 |  |  |
| Instance Condition                     | 2 - Between Good and Fair |  |  |