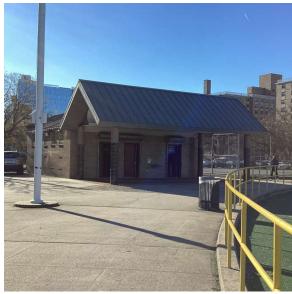

Fieldhouse - Southwest View

Architectural Inspection Q463

Main Entrance Photo

Facade A - Fieldhouse

Roof Photo

Roof 1 - South View

Have any Systems/Major Building Components been upgraded?

Systems: Playing Surface (Basketball Court) - repairs