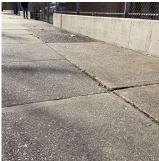

| uestion                      | Response                                                                |
|------------------------------|-------------------------------------------------------------------------|
| SITE                         | •                                                                       |
| PAVING                       |                                                                         |
| Student Use                  | Inspected                                                               |
| Concrete                     | 1                                                                       |
| Deficiency Photo1            |                                                                         |
|                              | Near Softball field                                                     |
| Violations                   | No violations recorded.                                                 |
| Pavers                       | Inspected                                                               |
| Condition                    | 2 - Between Good and Fair                                               |
| Deficiency                   | No deficiencies recorded                                                |
| Site Sidewalks & Walkways    | Inspected                                                               |
| Asphalt                      | Does not Exist                                                          |
| Concrete                     | Inspected                                                               |
| Condition                    | 4 - Between Fair and Poor                                               |
| Deficiency                   | CRACKS - MAJOR                                                          |
| Deficiency Location/Instance | Near field house, Near Softball Field, Near 137th Street, Main Entrance |
| Deficiency Quantity          | 650                                                                     |
| Quantity Uom                 | S.F.                                                                    |
| Potential Action             | REPLACE                                                                 |
| Urgency of Action            | PRIORITY 3                                                              |
| Purpose of Action            | LEVEL 2                                                                 |
| Deficiency Photo1            |                                                                         |
|                              | Near field house                                                        |
| Violations                   | No violations recorded.                                                 |
| Pavers                       | Inspected                                                               |
| Condition                    | 2 - Between Good and Fair                                               |
| Deficiency                   | DAMAGED/MISSING                                                         |
| Deficiency Location/Instance | Near field house                                                        |
| Deficiency Quantity          | 10                                                                      |
| Quantity Uom                 | S.F.                                                                    |
| Potential Action             | REPLACE                                                                 |
| Urgency of Action            | PRIORITY 3                                                              |
| Purpose of Action            | LEVEL 2                                                                 |

#### **Building Condition Assessment Survey 2023 - 2024**

Architectural Inspection Q463

Question SITE

**PAVING** 

Site Sidewalks & Walkways

Violations

**Pavers** 

Deficiency Photo1

Near field house

Response

No violations recorded.

| DOT Sidewalk | Inspected                              |
|--------------|----------------------------------------|
| Asphalt      | Does not Exist                         |
| Concrete     | Inspected                              |
| Condition    | 4 - Between Fair and Poor              |
| Deficiency   | DAMAGED/DETERIOR ATED/MISSING SECTIONS |