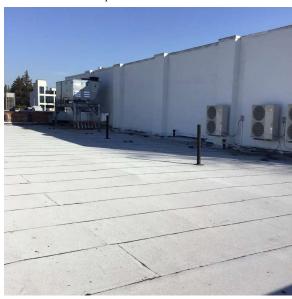

Union Turnpike - East View

Architectural Inspection Q461

Main Entrance Photo

Facade A - Union Turnpike

Roof Photo

Roof 1 - East View

Have any Systems/Major Building Components been upgraded?

Yes