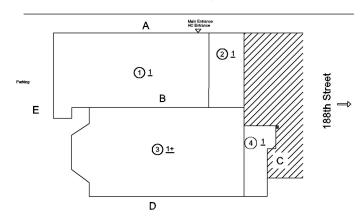

Deficiency

Roof Plan reference

TERRA COTTA: CRACKED/BROKEN PIECES

Print Date: 7/01/2024

**Deficiency Quantity** 

Quantity Uom

Potential Action

Urgency of Action Purpose of Action 10 L.F.

L.I .

Q461

REPLACE-IN-KIND

PRIORITY 4

LEVEL 2

#### **Building Condition Assessment Survey 2023 - 2024**

Architectural Inspection Q461

Question Response

**EXTERIOR** COPING

Deficiency Photo1

Roof 1

Violations No violations recorded.

Deficiency

Roof Plan reference

**Deficiency Quantity** 

Quantity Uom Potential Action

Urgency of Action

Deficiency Photo1

Violations

Purpose of Action

L.F.

MAINTENANCE

PRIORITY 3

LEVEL 2

No violations recorded.

Deficiency METAL: DETERIORATED JOINTS

#### **Building Condition Assessment Survey 2023 - 2024**

Q461 Architectural Inspection Question Response **EXTERIOR** COPING Roof Plan reference Q461 Main Entrario HC Entrarios ①1 3 <u>1+</u> Deficiency Quantity 10 Quantity Uom L.F. REPAIR Potential Action PRIORITY 3 Urgency of Action Purpose of Action LEVEL 2 Deficiency Photo1 Roof 3 Violations No violations recorded. CORNICE Does not Exist DOORS Inspected DOORS AND FRAMES Inspected Condition 4 - Between Fair and Poor METAL: DETERIORATED DOOR AND FRAME - MAJOR Deficiency DETERIORATION Roof Plan reference 1 <u> 31+</u> **Deficiency Quantity** 1 Quantity Uom **EACH** REPLACE Potential Action PRIORITY 4 Urgency of Action Purpose of Action LEVEL 2