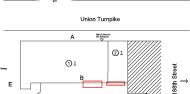

#### **Building Condition Assessment Survey 2023 - 2024**

Q461 Architectural Inspection Question Response **EXTERIOR** COPING Roof Plan reference Q461 Main Entrario HC Entrarios ①1 3 <u>1+</u> Deficiency Quantity 10 Quantity Uom L.F. REPAIR Potential Action PRIORITY 3 Urgency of Action Purpose of Action LEVEL 2 Deficiency Photo1 Roof 3 Violations No violations recorded. CORNICE Does not Exist DOORS Inspected DOORS AND FRAMES Inspected Condition 4 - Between Fair and Poor METAL: DETERIORATED DOOR AND FRAME - MAJOR Deficiency DETERIORATION Roof Plan reference 1 <u> 31+</u> **Deficiency Quantity** 1 Quantity Uom **EACH** REPLACE Potential Action PRIORITY 4 Urgency of Action Purpose of Action LEVEL 2