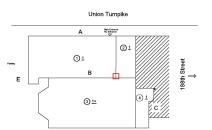

#### Union Turnpike

### Inspection

| Question             | Response       |
|----------------------|----------------|
| Architectural        |                |
| EXTERIOR             | Inspected      |
| AREAWAY              | Does not Exist |
| AWNINGS AND CANOPIES | Does not Exist |
| CHIMNEY              | Does not Exist |
| COPING               | Inspected      |
| Condition            | 3 - Fair       |

#### DOORS AND FRAMES

Deficiency Photo1

Roof Plan reference

Facade A

| Violations              | No violations recorded.    |
|-------------------------|----------------------------|
| DOOR HARDWARE           | Inspected                  |
| Condition               | 2 - Between Good and Fair  |
| Deficiency              | No deficiencies recorded   |
| LINTELS                 | Inspected                  |
| Condition               | 2 - Between Good and Fair  |
| Deficiency              | No deficiencies recorded   |
| TRANSOM/SIDE LIGHT      | Inspected                  |
| Condition               | 2 - Between Good and Fair  |
| Deficiency              | No deficiencies recorded   |
| EXTERIOR WALLS          | Inspected                  |
| Material Type(s)        | Masonry                    |
| Replacement Quantity    | 7,000                      |
| Replacement Uom         | S.F.                       |
| Instance on All Facades | Inspected                  |
| Instance Condition      | 3 - Fair                   |
| Instance Quantity       | 7,000                      |
| Instance Quantity Uom   | S.F.                       |
| Deficiency              | BRICK: DETERIORATED JOINTS |

### EXTERIOR WALLS

**EXTERIOR** 

Elevation

Deficiency Quantity 50 S.F. Quantity Uom Potential Action REPOINT PRIORITY 3 Urgency of Action Purpose of Action LEVEL 2

No violations recorded.

Q461

#### **Building Condition Assessment Survey 2023 - 2024**

Architectural Inspection Q461 Question Response **EXTERIOR** EXTERIOR WALLS PRIORITY 4 Urgency of Action Purpose of Action LEVEL 2 Deficiency Photo1 Facade B Violations No violations recorded. BRICK: MAJOR / THRU CRACKS Deficiency Roof Plan reference Q461 Union Turnpike 21 ①1 <u> 3 1+</u> Elevation 10 **Deficiency Quantity** S.F. Quantity Uom REMOVE AND REBUILD Potential Action PRIORITY 4 Urgency of Action Purpose of Action LEVEL 2 Deficiency Photo1