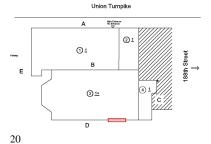

#### **Building Condition Assessment Survey 2023 - 2024**

Q461 Architectural Inspection Question Response **EXTERIOR** COPING Roof Plan reference Q461 Main Entrario HC Entrarios ①1 3 <u>1+</u> Deficiency Quantity 10 Quantity Uom L.F. REPAIR Potential Action PRIORITY 3 Urgency of Action Purpose of Action LEVEL 2 Deficiency Photo1 Roof 3 Violations No violations recorded. CORNICE Does not Exist DOORS Inspected DOORS AND FRAMES Inspected Condition 4 - Between Fair and Poor METAL: DETERIORATED DOOR AND FRAME - MAJOR Deficiency DETERIORATION Roof Plan reference 1 <u> 31+</u> **Deficiency Quantity** 1 Quantity Uom **EACH** REPLACE Potential Action PRIORITY 4 Urgency of Action Purpose of Action LEVEL 2

#### DOORS AND FRAMES

Deficiency Photo1

Roof Plan reference

Facade A

| Violations              | No violations recorded.    |
|-------------------------|----------------------------|
| DOOR HARDWARE           | Inspected                  |
| Condition               | 2 - Between Good and Fair  |
| Deficiency              | No deficiencies recorded   |
| LINTELS                 | Inspected                  |
| Condition               | 2 - Between Good and Fair  |
| Deficiency              | No deficiencies recorded   |
| TRANSOM/SIDE LIGHT      | Inspected                  |
| Condition               | 2 - Between Good and Fair  |
| Deficiency              | No deficiencies recorded   |
| EXTERIOR WALLS          | Inspected                  |
| Material Type(s)        | Masonry                    |
| Replacement Quantity    | 7,000                      |
| Replacement Uom         | S.F.                       |
| Instance on All Facades | Inspected                  |
| Instance Condition      | 3 - Fair                   |
| Instance Quantity       | 7,000                      |
| Instance Quantity Uom   | S.F.                       |
| Deficiency              | BRICK: DETERIORATED JOINTS |