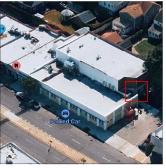

Union Turnpike - East View

Architectural Inspection Q461

Main Entrance Photo

Facade A - Union Turnpike

Roof Photo

Roof 1 - East View

Have any Systems/Major Building Components been upgraded?

Yes