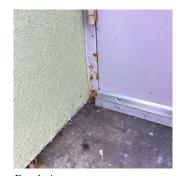

#### **Building Condition Assessment Survey 2023 - 2024**

Q461 Architectural Inspection Question Response **EXTERIOR** COPING Roof Plan reference Q461 Main Entrario HC Entrarios ①1 3 <u>1+</u> Deficiency Quantity 10 Quantity Uom L.F. REPAIR Potential Action PRIORITY 3 Urgency of Action Purpose of Action LEVEL 2 Deficiency Photo1 Roof 3 Violations No violations recorded. CORNICE Does not Exist DOORS Inspected DOORS AND FRAMES Inspected Condition 4 - Between Fair and Poor METAL: DETERIORATED DOOR AND FRAME - MAJOR Deficiency DETERIORATION Roof Plan reference 1 <u> 31+</u> **Deficiency Quantity** 1 Quantity Uom **EACH** REPLACE Potential Action PRIORITY 4 Urgency of Action Purpose of Action LEVEL 2