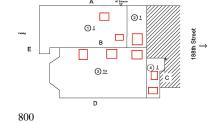

#### **Building Condition Assessment Survey 2023 - 2024**

Q461 Architectural Inspection Question Response **EXTERIOR** COPING Roof Plan reference Q461 Main Entrario HC Entrarios ①1 3 <u>1+</u> Deficiency Quantity 10 Quantity Uom L.F. REPAIR Potential Action PRIORITY 3 Urgency of Action Purpose of Action LEVEL 2 Deficiency Photo1 Roof 3 Violations No violations recorded. CORNICE Does not Exist DOORS Inspected DOORS AND FRAMES Inspected Condition 4 - Between Fair and Poor METAL: DETERIORATED DOOR AND FRAME - MAJOR Deficiency DETERIORATION Roof Plan reference 1 <u> 31+</u> **Deficiency Quantity** 1 Quantity Uom **EACH** REPLACE Potential Action PRIORITY 4 Urgency of Action Purpose of Action LEVEL 2