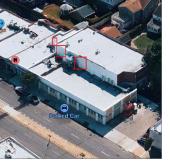

Union Turnpike - East View

Architectural Inspection Q461

Main Entrance Photo

Facade A - Union Turnpike

Roof Photo

Roof 1 - East View

Have any Systems/Major Building Components been upgraded?

Yes