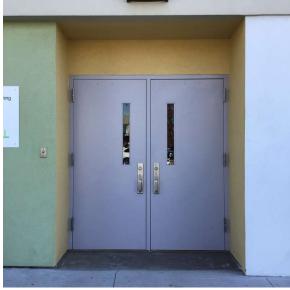

Union Turnpike - East View

Architectural Inspection Q461

Main Entrance Photo

Facade A - Union Turnpike

Roof Photo

Roof 1 - East View

Have any Systems/Major Building Components been upgraded?

Yes