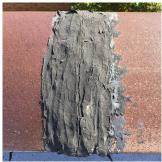

#### STUCCO CEMENT SURFACE: CRACKS, SPALLING

Elevation

Deficiency Quantity 60 S.F. Quantity Uom Potential Action REPLACE

#### **Building Condition Assessment Survey 2023 - 2024**

Architectural Inspection Q461 Question Response **EXTERIOR** EXTERIOR WALLS PRIORITY 4 Urgency of Action Purpose of Action LEVEL 2 Deficiency Photo1 Facade B Violations No violations recorded. BRICK: MAJOR / THRU CRACKS Deficiency Roof Plan reference Q461 Union Turnpike 21 ①1 <u> 3 1+</u> Elevation 10 **Deficiency Quantity** S.F. Quantity Uom REMOVE AND REBUILD Potential Action PRIORITY 4 Urgency of Action Purpose of Action LEVEL 2 Deficiency Photo1