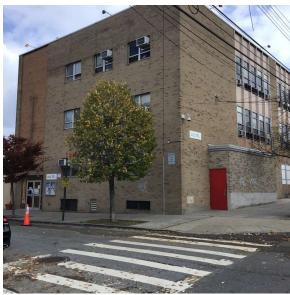

1. There is leak at the corridor near Room 105 through roof.

2. There is leak through Stair B/1 Exterior Door.

Michael Lettieri Andrew Mlodozniez

Corner of 123rd Street and 22nd Avenue -Southwest View

Main Entrance Photo

Facade A - 123rd Street

Roof Photo

Roof 2 - Southwest View

Have any Systems/Major Building Components been upgraded?

Have there been any Building Additions? Comments on Building Additions Yes

Systems: Roofing - repairs (partial)