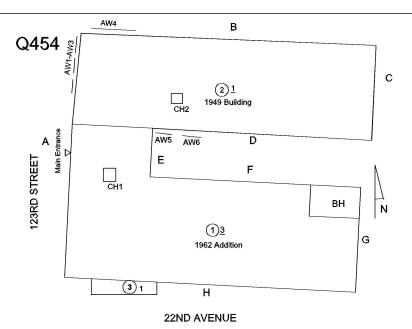

#### **Building Condition Assessment Survey 2023 - 2024**

Q454 Architectural Inspection Question Response **EXTERIOR DOORS** Inspected DOORS AND FRAMES Inspected Condition 4 - Between Fair and Poor METAL: DETERIORATED DOOR AND FRAME - MAJOR Deficiency DETERIORATION Roof Plan reference Q454 С ①3 1962 Addi 3 1 22ND AVENUE **Deficiency Quantity** 1 Quantity Uom **EACH** REPLACE Potential Action Urgency of Action PRIORITY 4 LEVEL 2 Purpose of Action Deficiency Photo1 Facade F Violations No violations recorded. DOOR HARDWARE Inspected Condition 3 - Fair Deficiency No deficiencies recorded LINTELS Inspected Condition 2 - Between Good and Fair Deficiency No deficiencies recorded TRANSOM/SIDE LIGHT Inspected Condition 2 - Between Good and Fair Deficiency No deficiencies recorded EXTERIOR WALLS Inspected Material Type(s) Masonry 15,000 Replacement Quantity Replacement Uom S.F. Instance on All Facades Inspected Instance Condition 3 - Fair 15,000 Instance Quantity Instance Quantity Uom S.F. BRICK: CRACKS/DISPLACED/SPALLED BRICK AT BUILDING Deficiency **CORNERS** 

#### **Building Condition Assessment Survey 2023 - 2024**

Architectural Inspection Q454 Question Response **EXTERIOR** ROOF Roofing LEADERS, GUTTERS, DOWNSPOUTS, SCUPPERS Inspected Violations No violations recorded. ROOF BARRIER/FENCE Does not Exist ROOF CAGE Does not Exist ROOFING Inspected Instance on Modified Bitumen: All Roofs Inspected Instance Condition 4 - Between Fair and Poor Instance Photo Roof 1 Instance Quantity 8,000 Instance Quantity Uom S.F. Does the roof have major mechanical equipment sitting on Dunnage Steel less than 18" above the Roofing? No Does this roof instance have a Sustainable Roof System? No Do solar panels exist on these roofs? No Is/Are the roof(s) suitable for Solar Panel installation? No Installation Year 1990 Source of Installation Custodial Staff MODIFIED BITUMEN: ROOFING: MAJOR ACTIVE ROOF Deficiency LEAKS IN INSTRUCTIONAL SPACE Roof Plan reference Q454 С вн <u>1)3</u> 3 1 22ND AVENUE Deficiency Quantity 100 Quantity Uom Potential Action REPLACE ROOFING WITHOUT MAJOR EQUIPMENT REMOVAL Urgency of Action PRIORITY 5 LEVEL 2 Purpose of Action

#### **Building Condition Assessment Survey 2023 - 2024**

Q454 Architectural Inspection Question Response **EXTERIOR** ROOF Specialties **BULKHEAD/PENTHOUSE** Potential Action REPLACE PRIORITY 3 Urgency of Action Purpose of Action LEVEL 2 Deficiency Photo1 BH Violations No violations recorded. Deficiency BULKHEAD/PENTHOUSE WALLS/INTERIOR: CMU CRACKS/SPALLING Roof Plan reference Q454 С 123RD STREET CH1 ①3 1962 Addi 22ND AVENUE Deficiency Quantity 30 Quantity Uom S.F. REPLACE Potential Action Urgency of Action PRIORITY 4 Purpose of Action LEVEL 2 Deficiency Photo1 BHViolations No violations recorded. Deficiency BULKHEAD/PENTHOUSE WALLS/EXTERIOR: DETERIORATED