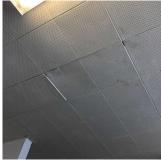

| Deficiency                   | ACOUSTIC TILES ON PLASTER: DAMAGED/MISSING   |
|------------------------------|----------------------------------------------|
| Deficiency Location/Instance | Rooms 207, 305, Corridor near Rooms 207, 304 |
| Deficiency Quantity          | 30                                           |
| Quantity Uom                 | S.F.                                         |
| Potential Action             | REPLACE                                      |
| Urgency of Action            | PRIORITY 3                                   |
| Purpose of Action            | LEVEL 2                                      |

#### Ceiling

Deficiency Photo1

Deficiency Photo1

Room 305

| Violations | No violations recorded. |
|------------|-------------------------|

| Deficiency                   | PLASTER: CRACKS/SPALLING               |
|------------------------------|----------------------------------------|
| Deficiency Location/Instance | Rooms 105, 108, Corridor near Room 108 |
| Deficiency Quantity          | 100                                    |
| Quantity Uom                 | S.F.                                   |
| Potential Action             | REPLACE                                |
| Urgency of Action            | PRIORITY 3                             |
| Purpose of Action            | LEVEL 2                                |