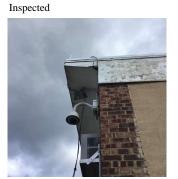

Facade A - 123rd Street

Roof Photo

Roof 2 - Southwest View

Have any Systems/Major Building Components been upgraded?

Have there been any Building Additions? Comments on Building Additions Yes

Systems: Roofing - repairs (partial)