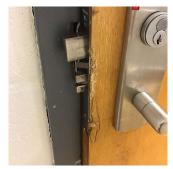

#### **Building Condition Assessment Survey 2023 - 2024**

Q454 Architectural Inspection Question Response **EXTERIOR DOORS** Inspected DOORS AND FRAMES Inspected Condition 4 - Between Fair and Poor METAL: DETERIORATED DOOR AND FRAME - MAJOR Deficiency DETERIORATION Roof Plan reference Q454 С ①3 1962 Addi 3 1 22ND AVENUE **Deficiency Quantity** 1 Quantity Uom **EACH** REPLACE Potential Action Urgency of Action PRIORITY 4 LEVEL 2 Purpose of Action Deficiency Photo1 Facade F Violations No violations recorded. DOOR HARDWARE Inspected Condition 3 - Fair Deficiency No deficiencies recorded LINTELS Inspected Condition 2 - Between Good and Fair Deficiency No deficiencies recorded TRANSOM/SIDE LIGHT Inspected Condition 2 - Between Good and Fair Deficiency No deficiencies recorded EXTERIOR WALLS Inspected Material Type(s) Masonry 15,000 Replacement Quantity Replacement Uom S.F. Instance on All Facades Inspected Instance Condition 3 - Fair 15,000 Instance Quantity Instance Quantity Uom S.F. BRICK: CRACKS/DISPLACED/SPALLED BRICK AT BUILDING Deficiency **CORNERS** 