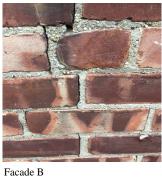

#### **EXTERIOR SOFFITS**

Deficiency Photo1

Facade B

Violations No violations recorded.

# LOADING DOCKDoes not ExistLOUVERInspectedCondition3 - Fair

Deficiency

Roof Plan reference

#### BROKEN/ DENTED BLADES

Elevation

Deficiency Quantity Quantity Uom Potential Action Urgency of Action Purpose of Action

Deficiency Photo1

S.F.
REPLACE
PRIORITY 4
LEVEL 2

Print Date: 6/30/2024

## **Building Condition Assessment Survey 2023 - 2024**

Architectural Inspection Q454

| nestion                                | Response                  |  |
|----------------------------------------|---------------------------|--|
| EXTERIOR                               |                           |  |
| LOUVER                                 | Inspected                 |  |
|                                        | Facade B                  |  |
| Violations                             | No violations recorded.   |  |
| PARAPETS                               | Inspected                 |  |
| Material Type(s)                       | Masonry                   |  |
| Replacement Quantity                   | 3,000                     |  |
| Replacement Uom                        | C.F.                      |  |
| Instance on Roof 2                     | Inspected                 |  |
| Instance Condition                     | 2 - Between Good and Fair |  |
| Instance Quantity                      | 3,000                     |  |
| Instance Quantity Uom                  | C.F.                      |  |
| Deficiency                             | No deficiencies recorded  |  |
| PLAZA DECK                             | Does not Exist            |  |
| ROOF                                   | Inspected                 |  |
| Roofing                                | Inspected                 |  |
| Replacement Quantity                   | 8,000                     |  |
| Replacement Uom                        | S.F.                      |  |
| ROOF HATCH/SMOKE HATCH                 | Inspected                 |  |
| Condition                              | 2 - Between Good and Fair |  |
| Deficiency                             | No deficiencies recorded  |  |
| LEADERS, GUTTERS, DOWNSPOUTS, SCUPPERS | Inspected                 |  |
| Condition                              | 3 - Fair                  |  |
| Deficiency                             | DAMAGED/MISSING           |  |