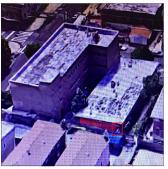

Facade A - 123rd Street

Roof Photo

Roof 2 - Southwest View

Have any Systems/Major Building Components been upgraded?

Have there been any Building Additions? Comments on Building Additions Yes

Systems: Roofing - repairs (partial)