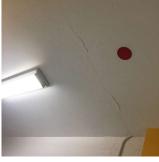

| Deficiency                   | PLASTER: CRACKS/SPALLING - ACTIVE LEAK |
|------------------------------|----------------------------------------|
| Deficiency Location/Instance | Corridor near Room 105                 |

Deficiency Quantity 20
Quantity Uom S.F.
Potential Action REPLACE
Urgency of Action PRIORITY 5
Purpose of Action LEVEL 2

Deficiency Photo1

Corridor near Room 105

| VIOIATIONS | No violations recorded. |
|------------|-------------------------|
|            |                         |