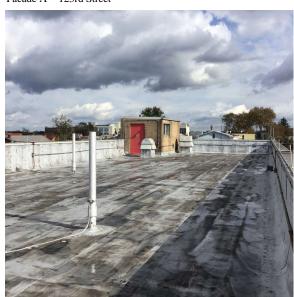

Facade A - 123rd Street

Roof Photo

Roof 2 - Southwest View

Have any Systems/Major Building Components been upgraded?

Have there been any Building Additions? Comments on Building Additions Yes

Systems: Roofing - repairs (partial)