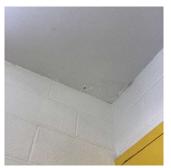

## **Building Condition Assessment Survey 2023 - 2024**

| tion                         | Response                                   |
|------------------------------|--------------------------------------------|
| TERIOR                       |                                            |
| YMNASIUM                     |                                            |
| Instance on Basement         | Inspected                                  |
| Condition                    | 2 - Between Good and Fair                  |
| Deficiency                   | GYPSUM BOARD: DAMAGED/DETERIORATED         |
| Deficiency Location/Instance | Near Room B11                              |
| Deficiency Quantity          | 10                                         |
| Quantity Uom                 | S.F.                                       |
| Potential Action             | REPLACE                                    |
| Urgency of Action            | PRIORITY 3                                 |
| Purpose of Action            | LEVEL 2                                    |
| Deficiency Photo1            |                                            |
| Violations                   | Near Room B11 No violations recorded.      |
| Deficiency                   | ACOUSTIC TILES ON PLASTER: DAMAGED/MISSING |
| Deficiency Location/Instance | Near Windows                               |
| Deficiency Quantity          | 10                                         |
| Quantity Uom                 | S.F.                                       |
| Potential Action             | REPLACE                                    |
| Urgency of Action            | PRIORITY 3                                 |
| Purpose of Action            | LEVEL 2                                    |
| Deficiency Photo1            |                                            |
|                              | Near Windows                               |
| Violations                   | No violations recorded.                    |
| Door(s)                      |                                            |
| Instance on Basement         | Inspected                                  |
| Condition                    | 2 - Between Good and Fair                  |
| Deficiency                   | No deficiencies recorded                   |
| Fixed Equipment              |                                            |
| Instance on Basement         | Inspected                                  |
| Condition                    | 2 - Between Good and Fair                  |
| Deficiency                   | No deficiencies recorded                   |