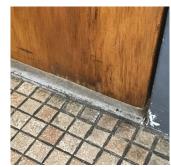

#### **Building Condition Assessment Survey 2023 - 2024**

Q454 Architectural Inspection Question Response **EXTERIOR DOORS** Inspected DOORS AND FRAMES Inspected Condition 4 - Between Fair and Poor METAL: DETERIORATED DOOR AND FRAME - MAJOR Deficiency DETERIORATION Roof Plan reference Q454 С ①3 1962 Addi 3 1 22ND AVENUE **Deficiency Quantity** 1 Quantity Uom **EACH** REPLACE Potential Action Urgency of Action PRIORITY 4 LEVEL 2 Purpose of Action Deficiency Photo1 Facade F Violations No violations recorded. DOOR HARDWARE Inspected Condition 3 - Fair Deficiency No deficiencies recorded LINTELS Inspected Condition 2 - Between Good and Fair Deficiency No deficiencies recorded TRANSOM/SIDE LIGHT Inspected Condition 2 - Between Good and Fair Deficiency No deficiencies recorded EXTERIOR WALLS Inspected Material Type(s) Masonry 15,000 Replacement Quantity Replacement Uom S.F. Instance on All Facades Inspected Instance Condition 3 - Fair 15,000 Instance Quantity Instance Quantity Uom S.F. BRICK: CRACKS/DISPLACED/SPALLED BRICK AT BUILDING Deficiency **CORNERS** 