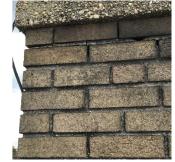

Deficiency BRICK: DETERIORATED JOINTS

Deficiency Quantity 50
Quantity Uom S.F.
Potential Action REPOINT
Urgency of Action PRIORITY 3
Purpose of Action LEVEL 2

CH1 and CH2

No violations recorded.

| COPING     | Inspected                 |
|------------|---------------------------|
| Condition  | 2 - Between Good and Fair |
| Deficiency | No deficiencies recorded  |
| CORNICE    | Does not Exist            |

#### BRICK: DETERIORATED JOINTS

22ND AVENUE

Elevation

Deficiency Quantity 130
Quantity Uom S.F.
Potential Action REPOINT