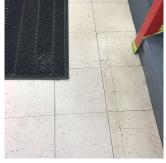

| estion                            | Response                                                |
|-----------------------------------|---------------------------------------------------------|
| NTERIOR                           |                                                         |
| CLASSROOMS/CORRIDORS/ADMIN SPACES |                                                         |
| Door(s)                           | Inspected                                               |
|                                   | Room 304                                                |
| Violations                        | No violations recorded.                                 |
| Floor Finish                      | Inspected                                               |
| Condition                         | 2 - Between Good and Fair                               |
| Deficiency                        | VINYL TILES: DETERIORATED SUBSTRATE                     |
| Deficiency Location/Instance      | Corridor near Rooms 207, 208                            |
| Deficiency Quantity               | 20                                                      |
| Quantity Uom                      | S.F.                                                    |
| Potential Action                  | REPLACE                                                 |
| Urgency of Action                 | PRIORITY 3                                              |
| Purpose of Action                 | LEVEL 2                                                 |
| Deficiency Photo1                 |                                                         |
|                                   | Corridor near Room 208                                  |
| Violations                        | No violations recorded.                                 |
| Deficiency                        | VINYL TILES: BROKEN/DETERIORATED/MISSING TILE           |
| Deficiency Location/Instance      | Corridor Near Room B05, 105, 205, 207, 305, and others. |
| Deficiency Quantity               | 50                                                      |
| Quantity Uom                      | S.F.                                                    |
| Potential Action                  | REPLACE                                                 |
| Urgency of Action                 | PRIORITY 3                                              |
| Purpose of Action                 | LEVEL 2                                                 |
| Deficiency Photo 1                |                                                         |
|                                   | Corridor Near Room B05                                  |
| Violations                        | No violations recorded.                                 |
| Walls                             | Inspected                                               |
| Condition                         | 2 - Between Good and Fair                               |
| Deficiency                        | No deficiencies recorded                                |
| Specialties                       | Does not Exist                                          |
| CATA DALL CATA A                  | Inspected                                               |
| GYMNASIUM                         | Inspected                                               |