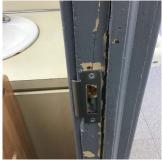

Room 108

| No violations recorded. |
|-------------------------|
|                         |

| Door(s)                      | Inspected               |
|------------------------------|-------------------------|
| Condition                    | 5 - Poor                |
| Deficiency                   | WOOD: DETERIORATED DOOR |
| Deficiency Location/Instance | Room 304                |
| Deficiency Quantity          | 1                       |
| Quantity Uom                 | EACH                    |
| Potential Action             | MAINTENANCE             |
| Urgency of Action            | PRIORITY 3              |
| Purpose of Action            | LEVEL 2                 |
| Deficiency Photo1            |                         |

| estion                            | Response                                                |
|-----------------------------------|---------------------------------------------------------|
| NTERIOR                           |                                                         |
| CLASSROOMS/CORRIDORS/ADMIN SPACES |                                                         |
| Door(s)                           | Inspected                                               |
|                                   | Room 304                                                |
| Violations                        | No violations recorded.                                 |
| Floor Finish                      | Inspected                                               |
| Condition                         | 2 - Between Good and Fair                               |
| Deficiency                        | VINYL TILES: DETERIORATED SUBSTRATE                     |
| Deficiency Location/Instance      | Corridor near Rooms 207, 208                            |
| Deficiency Quantity               | 20                                                      |
| Quantity Uom                      | S.F.                                                    |
| Potential Action                  | REPLACE                                                 |
| Urgency of Action                 | PRIORITY 3                                              |
| Purpose of Action                 | LEVEL 2                                                 |
| Deficiency Photo1                 |                                                         |
|                                   | Corridor near Room 208                                  |
| Violations                        | No violations recorded.                                 |
| Deficiency                        | VINYL TILES: BROKEN/DETERIORATED/MISSING TILE           |
| Deficiency Location/Instance      | Corridor Near Room B05, 105, 205, 207, 305, and others. |
| Deficiency Quantity               | 50                                                      |
| Quantity Uom                      | S.F.                                                    |
| Potential Action                  | REPLACE                                                 |
| Urgency of Action                 | PRIORITY 3                                              |
| Purpose of Action                 | LEVEL 2                                                 |
| Deficiency Photo 1                |                                                         |
|                                   | Corridor Near Room B05                                  |
| Violations                        | No violations recorded.                                 |
| Walls                             | Inspected                                               |
| Condition                         | 2 - Between Good and Fair                               |
| Deficiency                        | No deficiencies recorded                                |
| Specialties                       | Does not Exist                                          |
| CATA DALL CATA A                  | Inspected                                               |
| GYMNASIUM                         | Inspected                                               |