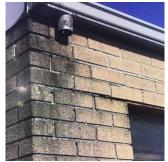

| AWNINGS AND CANOPIES | Inspected                 |  |
|----------------------|---------------------------|--|
| Condition            | 2 - Between Good and Fair |  |
| Deficiency           | No deficiencies recorded  |  |
| CHIMNEY              | Inspected                 |  |
| Material Type(s)     | Masonry                   |  |
| Condition            | 3 - Fair                  |  |

Deficiency BRICK: DETERIORATED JOINTS

Deficiency Quantity 50
Quantity Uom S.F.
Potential Action REPOINT
Urgency of Action PRIORITY 3
Purpose of Action LEVEL 2

CH1 and CH2

No violations recorded.

| COPING     | Inspected                 |
|------------|---------------------------|
| Condition  | 2 - Between Good and Fair |
| Deficiency | No deficiencies recorded  |
| CORNICE    | Does not Exist            |