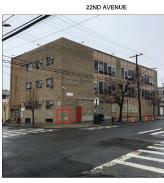

#### **Building Condition Assessment Survey 2023 - 2024**

Architectural Inspection Q454

| Asset: | PRE-K CENTER @ 123-07 22ND AVENUE - QUEENS, 123-07 22ND AVENUE, New York, |
|--------|---------------------------------------------------------------------------|
|        | 11356                                                                     |

1. There is leak at the corridor near Room 105 through roof.

2. There is leak through Stair B/1 Exterior Door.

Michael Lettieri Andrew Mlodozniez

Corner of 123rd Street and 22nd Avenue -Southwest View

Main Entrance Photo