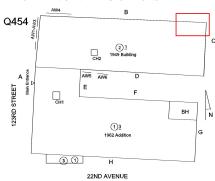

#### **Building Condition Assessment Survey 2023 - 2024**

Q454 Architectural Inspection Question Response **EXTERIOR DOORS** Inspected DOORS AND FRAMES Inspected Condition 4 - Between Fair and Poor METAL: DETERIORATED DOOR AND FRAME - MAJOR Deficiency DETERIORATION Roof Plan reference Q454 С ①3 1962 Addi 3 1 22ND AVENUE **Deficiency Quantity** 1 Quantity Uom **EACH** REPLACE Potential Action Urgency of Action PRIORITY 4 LEVEL 2 Purpose of Action Deficiency Photo1 Facade F Violations No violations recorded. DOOR HARDWARE Inspected Condition 3 - Fair Deficiency No deficiencies recorded LINTELS Inspected Condition 2 - Between Good and Fair Deficiency No deficiencies recorded TRANSOM/SIDE LIGHT Inspected Condition 2 - Between Good and Fair Deficiency No deficiencies recorded EXTERIOR WALLS Inspected Material Type(s) Masonry 15,000 Replacement Quantity Replacement Uom S.F. Instance on All Facades Inspected Instance Condition 3 - Fair 15,000 Instance Quantity Instance Quantity Uom S.F. BRICK: CRACKS/DISPLACED/SPALLED BRICK AT BUILDING Deficiency **CORNERS** 

#### **Building Condition Assessment Survey 2023 - 2024**

Architectural Inspection Q454 Question Response **EXTERIOR** ROOF Roofing LEADERS, GUTTERS, DOWNSPOUTS, SCUPPERS Inspected Violations No violations recorded. ROOF BARRIER/FENCE Does not Exist ROOF CAGE Does not Exist ROOFING Inspected Instance on Modified Bitumen: All Roofs Inspected Instance Condition 4 - Between Fair and Poor Instance Photo Roof 1 Instance Quantity 8,000 Instance Quantity Uom S.F. Does the roof have major mechanical equipment sitting on Dunnage Steel less than 18" above the Roofing? No Does this roof instance have a Sustainable Roof System? No Do solar panels exist on these roofs? No Is/Are the roof(s) suitable for Solar Panel installation? No Installation Year 1990 Source of Installation Custodial Staff MODIFIED BITUMEN: ROOFING: MAJOR ACTIVE ROOF Deficiency LEAKS IN INSTRUCTIONAL SPACE Roof Plan reference Q454 С вн <u>1)3</u> 3 1 22ND AVENUE Deficiency Quantity 100 Quantity Uom Potential Action REPLACE ROOFING WITHOUT MAJOR EQUIPMENT REMOVAL Urgency of Action PRIORITY 5 LEVEL 2 Purpose of Action

#### **Building Condition Assessment Survey 2023 - 2024**

Q454 Architectural Inspection Question Response **EXTERIOR** ROOF Specialties **BULKHEAD/PENTHOUSE** Potential Action REPLACE PRIORITY 3 Urgency of Action Purpose of Action LEVEL 2 Deficiency Photo1 BH Violations No violations recorded. Deficiency BULKHEAD/PENTHOUSE WALLS/INTERIOR: CMU CRACKS/SPALLING Roof Plan reference Q454 С 123RD STREET CH1 ①3 1962 Addi 22ND AVENUE Deficiency Quantity 30 Quantity Uom S.F. REPLACE Potential Action Urgency of Action PRIORITY 4 Purpose of Action LEVEL 2 Deficiency Photo1 BHViolations No violations recorded. Deficiency BULKHEAD/PENTHOUSE WALLS/EXTERIOR: DETERIORATED