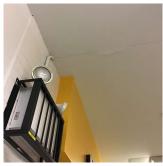

| Deficiency                   | PLASTER: CRACKS/SPALLING - ACTIVE LEAK |
|------------------------------|----------------------------------------|
| Deficiency Location/Instance | Corridor near Room 105                 |

Deficiency Quantity 20
Quantity Uom S.F.
Potential Action REPLACE
Urgency of Action PRIORITY 5
Purpose of Action LEVEL 2

Deficiency Photo1

Corridor near Room 105

| VIOIATIONS | No violations recorded. |
|------------|-------------------------|
|            |                         |