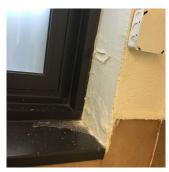

| estion                                      | Response                                        |
|---------------------------------------------|-------------------------------------------------|
| EXTERIOR                                    |                                                 |
| WINDOWS                                     | Inspected                                       |
| Replacement Quantity                        | 2,500                                           |
| Replacement Uom                             | S.F.                                            |
| EXTERIOR GUARDS                             | Inspected                                       |
| Condition                                   | 2 - Between Good and Fair                       |
| Deficiency                                  | No deficiencies recorded                        |
| LINTELS                                     | Inspected                                       |
| Condition                                   | 2 - Between Good and Fair                       |
| Deficiency                                  | No deficiencies recorded                        |
| WINDOWS                                     | Inspected                                       |
| Material Type(s)                            | Aluminum                                        |
| Instance on Steel: 1949 Building            | Inspected                                       |
| Instance Condition                          | 3 - Fair                                        |
| Instance Quantity                           | 1,000                                           |
| Instance Quantity Uom                       | S.F.                                            |
| Are these windows insulated                 | No                                              |
| Installation Year                           | 1949                                            |
| Source of Installation                      | Custodial Staff                                 |
| Deficiency                                  | No deficiencies recorded                        |
| Instance on Aluminum - Other: 1962 Addition | Inspected                                       |
| Instance Condition                          | 3 - Fair                                        |
| Instance Quantity                           | 1,500                                           |
| Instance Quantity Uom                       | S.F.                                            |
| Are these windows insulated                 | No                                              |
| Installation Year                           | 1962                                            |
| Source of Installation                      | Custodial Staff                                 |
| Deficiency                                  | No deficiencies recorded                        |
| NTERIOR                                     | Inspected                                       |
| POOLS                                       | Does not Exist                                  |
|                                             |                                                 |
| STRUCTURAL                                  | Inspected                                       |
| COLUMNS/BEAMS/BEARING WALLS                 | Inspected                                       |
| Condition                                   | 2 - Between Good and Fair                       |
| Deficiency                                  | No deficiencies recorded                        |
| FLOOR STRUCTURE                             | Inspected                                       |
| Condition                                   | 2 - Between Good and Fair                       |
| Deficiency  FOUNDATION WALLS                | No deficiencies recorded                        |
| FOUNDATION WALLS  Material Type(s)          | Inspected Concrete Mesonry                      |
| Material Type(s)  Condition                 | Concrete, Masonry  2 - Between Good and Fair    |
|                                             |                                                 |
| Deficiency                                  | CONCRETE: CRACKED/SPALLED/REINFORCEMENT EXPOSED |
| Deficiency Location/Instance                | Basement - Boiler Room and Room B08             |
| Deficiency Quantity                         | 20                                              |
| Quantity Uom                                | S.F.                                            |
| Potential Action                            | REPAIR                                          |
| Urgency of Action Purpose of Action         | PRIORITY 3                                      |

#### FOUNDATION WALLS

Deficiency Photo1

Basement - Boiler Room

| Violations                            | 110 Violations recorded.  |  |
|---------------------------------------|---------------------------|--|
| ROOF STRUCTURE                        | Inspected                 |  |
| Condition                             | 2 - Between Good and Fair |  |
| Deficiency                            | No deficiencies recorded  |  |
| VAULTS-BUNKERS                        | Does not Exist            |  |
| AUDITORIUM                            | Does not Exist            |  |
| CAFETERIA                             | Does not Exist            |  |
| CLASSROOMS/CORRIDORS/ADMIN SPACES     | Inspected                 |  |
| Ceiling                               | Inspected                 |  |
| Condition                             | 2 - Between Good and Fair |  |
| · · · · · · · · · · · · · · · · · · · | ·                         |  |