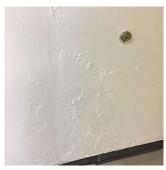

| Deficiency                   | PLASTER: CRACKS/SPALLING - ACTIVE LEAK |
|------------------------------|----------------------------------------|
| Deficiency Location/Instance | Corridor near Room 105                 |

Deficiency Quantity 20
Quantity Uom S.F.
Potential Action REPLACE
Urgency of Action PRIORITY 5
Purpose of Action LEVEL 2

Deficiency Photo1

Corridor near Room 105

| VIOIATIONS | No violations recorded. |
|------------|-------------------------|
|            |                         |