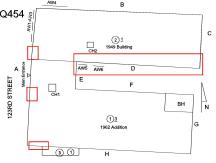

#### **Building Condition Assessment Survey 2023 - 2024**

Q454 Architectural Inspection Question Response **EXTERIOR DOORS** Inspected DOORS AND FRAMES Inspected Condition 4 - Between Fair and Poor METAL: DETERIORATED DOOR AND FRAME - MAJOR Deficiency DETERIORATION Roof Plan reference Q454 С ①3 1962 Addi 3 1 22ND AVENUE **Deficiency Quantity** 1 Quantity Uom **EACH** REPLACE Potential Action Urgency of Action PRIORITY 4 LEVEL 2 Purpose of Action Deficiency Photo1 Facade F Violations No violations recorded. DOOR HARDWARE Inspected Condition 3 - Fair Deficiency No deficiencies recorded LINTELS Inspected Condition 2 - Between Good and Fair Deficiency No deficiencies recorded TRANSOM/SIDE LIGHT Inspected Condition 2 - Between Good and Fair Deficiency No deficiencies recorded EXTERIOR WALLS Inspected Material Type(s) Masonry 15,000 Replacement Quantity Replacement Uom S.F. Instance on All Facades Inspected Instance Condition 3 - Fair 15,000 Instance Quantity Instance Quantity Uom S.F. BRICK: CRACKS/DISPLACED/SPALLED BRICK AT BUILDING Deficiency **CORNERS** 

## Question Response **EXTERIOR** EXTERIOR WALLS Urgency of Action PRIORITY 4 LEVEL 2 Purpose of Action Deficiency Photo1 Facade D Violations No violations recorded. EXTERIOR SOFFITS Inspected 3 - Fair Condition METAL: DETERIORATION/DAMAGED/MISSING PIECES Deficiency Roof Plan reference

CH1 1<u>3</u> 3 1 22ND AVENUE

Elevation

Deficiency Quantity 10 S.F. Quantity Uom Potential Action REPLACE PRIORITY 4 Urgency of Action LEVEL 2 Purpose of Action

#### **Building Condition Assessment Survey 2023 - 2024**

Architectural Inspection Q454 Question Response **EXTERIOR** ROOF Roofing LEADERS, GUTTERS, DOWNSPOUTS, SCUPPERS Inspected Violations No violations recorded. ROOF BARRIER/FENCE Does not Exist ROOF CAGE Does not Exist ROOFING Inspected Instance on Modified Bitumen: All Roofs Inspected Instance Condition 4 - Between Fair and Poor Instance Photo Roof 1 Instance Quantity 8,000 Instance Quantity Uom S.F. Does the roof have major mechanical equipment sitting on Dunnage Steel less than 18" above the Roofing? No Does this roof instance have a Sustainable Roof System? No Do solar panels exist on these roofs? No Is/Are the roof(s) suitable for Solar Panel installation? No Installation Year 1990 Source of Installation Custodial Staff MODIFIED BITUMEN: ROOFING: MAJOR ACTIVE ROOF Deficiency LEAKS IN INSTRUCTIONAL SPACE Roof Plan reference Q454 С вн <u>1)3</u> 3 1 22ND AVENUE Deficiency Quantity 100 Quantity Uom Potential Action REPLACE ROOFING WITHOUT MAJOR EQUIPMENT REMOVAL Urgency of Action PRIORITY 5 LEVEL 2 Purpose of Action

#### **Building Condition Assessment Survey 2023 - 2024**

Q454 Architectural Inspection Question Response **EXTERIOR** ROOF Specialties **BULKHEAD/PENTHOUSE** Potential Action REPLACE PRIORITY 3 Urgency of Action Purpose of Action LEVEL 2 Deficiency Photo1 BH Violations No violations recorded. Deficiency BULKHEAD/PENTHOUSE WALLS/INTERIOR: CMU CRACKS/SPALLING Roof Plan reference Q454 С 123RD STREET CH1 ①3 1962 Addi 22ND AVENUE Deficiency Quantity 30 Quantity Uom S.F. REPLACE Potential Action Urgency of Action PRIORITY 4 Purpose of Action LEVEL 2 Deficiency Photo1 BHViolations No violations recorded. Deficiency BULKHEAD/PENTHOUSE WALLS/EXTERIOR: DETERIORATED