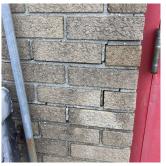

Deficiency BRICK: DETERIORATED JOINTS

Deficiency Quantity 50
Quantity Uom S.F.
Potential Action REPOINT
Urgency of Action PRIORITY 3
Purpose of Action LEVEL 2

CH1 and CH2

No violations recorded.

| COPING     | Inspected                 |
|------------|---------------------------|
| Condition  | 2 - Between Good and Fair |
| Deficiency | No deficiencies recorded  |
| CORNICE    | Does not Exist            |