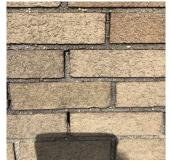

Deficiency BRICK: DETERIORATED JOINTS

Deficiency Quantity 50
Quantity Uom S.F.
Potential Action REPOINT
Urgency of Action PRIORITY 3
Purpose of Action LEVEL 2

CH1 and CH2

No violations recorded.

| COPING     | Inspected                 |
|------------|---------------------------|
| Condition  | 2 - Between Good and Fair |
| Deficiency | No deficiencies recorded  |
| CORNICE    | Does not Exist            |