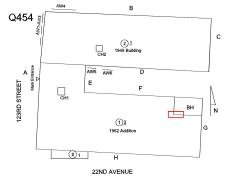

#### **Building Condition Assessment Survey 2023 - 2024**

Q454 Architectural Inspection Question Response **EXTERIOR DOORS** Inspected DOORS AND FRAMES Inspected Condition 4 - Between Fair and Poor METAL: DETERIORATED DOOR AND FRAME - MAJOR Deficiency DETERIORATION Roof Plan reference Q454 С ①3 1962 Addi 3 1 22ND AVENUE **Deficiency Quantity** 1 Quantity Uom **EACH** REPLACE Potential Action Urgency of Action PRIORITY 4 LEVEL 2 Purpose of Action Deficiency Photo1 Facade F Violations No violations recorded. DOOR HARDWARE Inspected Condition 3 - Fair Deficiency No deficiencies recorded LINTELS Inspected Condition 2 - Between Good and Fair Deficiency No deficiencies recorded TRANSOM/SIDE LIGHT Inspected Condition 2 - Between Good and Fair Deficiency No deficiencies recorded EXTERIOR WALLS Inspected Material Type(s) Masonry 15,000 Replacement Quantity Replacement Uom S.F. Instance on All Facades Inspected Instance Condition 3 - Fair 15,000 Instance Quantity Instance Quantity Uom S.F. BRICK: CRACKS/DISPLACED/SPALLED BRICK AT BUILDING Deficiency **CORNERS** 

#### EXTERIOR WALLS

Roof Plan reference

A Supply Color of the color of

Elevation

Deficiency Quantity Quantity Uom Potential Action Urgency of Action Purpose of Action Deficiency Photo1 10 S.F. REMOVE AND REBUILD PRIORITY 4 LEVEL 2

Facade A

No violations recorded.

Violations

Deficiency

Roof Plan reference

BRICK: MAJOR / THRU CRACKS

Response

Architectural Inspection Q454

#### EXTERIOR WALLS

Elevation

Deficiency Quantity 10
Quantity Uom S.F.
Potential Action REMOVE AND REBUILD
Urgency of Action PRIORITY 4

Urgency of Action PRIORITY 4
Purpose of Action LEVEL 2

Deficiency Photo1

#### BRICK: DETERIORATED JOINTS

22ND AVENUE

Elevation

Deficiency Quantity 130
Quantity Uom S.F.
Potential Action REPOINT