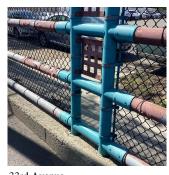

#### FENCES

Deficiency Photo1

Violations

CHAIN LINK: DAMAGED POST/RAIL

33rd Avenue No violations recorded.

33rd Avenue

REPLACE

PRIORITY 3

10

L.F.

Deficiency Location/Instance Deficiency Quantity Quantity Uom Potential Action Urgency of Action Purpose of Action Deficiency Photo1

# LEVEL 2

No violations recorded.

CHAIN LINK: RUST - MAJOR Bleachers Area 1,100 S.F. REPLACE

PRIORITY 3

LEVEL 2

Bleachers Area No violations recorded.

CONCRETE CURB: DAMAGED/DETERIORATED

Violations