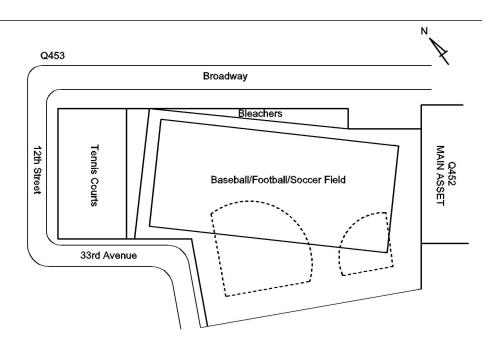

Q453

## Architectural Inspection

| estion                       | Response                                  |
|------------------------------|-------------------------------------------|
| ITE                          | X                                         |
| FENCES                       |                                           |
| Deficiency Location/Instance | 12th Street, 33rd Avenue, Neighbors Limit |
| Deficiency Quantity          | 100                                       |
| Quantity Uom                 | S.F.                                      |
| Potential Action             | REPLACE                                   |
| Urgency of Action            | PRIORITY 3                                |
| Purpose of Action            | LEVEL 2                                   |
| Deficiency Photo1            |                                           |
|                              |                                           |
|                              | Neighbors Limit                           |
| Violations                   | No violations recorded.                   |
|                              |                                           |
| IRRIGATION SYSTEM            | Does not Exist                            |
| PAVING                       | Inspected                                 |
| Student Non-Use              | Inspected                                 |
| Gravel Exists?               | No                                        |
| Asphalt                      | Does not Exist                            |
| Concrete                     | Inspected                                 |
| Condition                    | 3 - Fair                                  |
| Deficiency                   | DAMAGED/DETERIORATED/MISSING SECTIONS     |
| Deficiency Location/Instance | Under Bleachers                           |
| Deficiency Quantity          | 150                                       |
| Quantity Uom                 | S.F.                                      |
| Potential Action             | REPLACE                                   |
| Urgency of Action            | PRIORITY 3                                |
| Purpose of Action            | LEVEL 2                                   |
| Deficiency Photo1            | Under Bleachers                           |
| Violations                   | No violations recorded.                   |
| Pavers                       | Does not Exist                            |
| Student Use                  | Inspected                                 |
| Gravel Exists?               | No                                        |
| Asphalt                      | Does not Exist                            |
| nopilati                     | DUCS HUL EAISI                            |