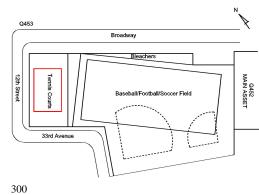

|
| Instance on Tennis Courts                  | Inspected                     |
| Instance Condition                         | 3 - Fair                      |
| Instance Quantity                          | 24,000                        |
| Instance Quantity Uom                      | S.F.                          |
| Deficiency                                 | ASPHALT: DAMAGED/DETERIORATED |
| Deficiency Location/Instance               | Tennis Courts                 |

## **Building Condition Assessment Survey 2023 - 2024**

#### Architectural Inspection

| Ouestion |  |
|----------|--|
| Question |  |

ATHLETIC FIELDS

#### PLAYING SURFACE

Roof Plan reference

Deficiency Quantity

Urgency of Action

Purpose of Action

Deficiency Photo1

Violations

Quantity Uom Potential Action



S.F. REPAIR PRIORITY 3

Response

LEVEL 2



Tennis Courts No violations recorded.

| FIXED EQUIPMENT      | Inspected                 | - |
|----------------------|---------------------------|---|
| Basketball Backboard | Does not Exist            |   |
| Basketball Hoops     | Does not Exist            |   |
| Basketball Posts     | Does not Exist            |   |
| Football Goal Posts  | Inspected                 |   |
| Condition            | 2 - Between Good and Fair |   |
| Deficiency           | No deficiencies recorded  |   |
| Tennis Net Posts     | Inspected                 |   |
| Condition            | 2 - Between Good and Fair |   |
| Deficiency           | No deficiencies recorded  |   |
| SEATING              | Inspected                 |   |
| Benches              | Inspe