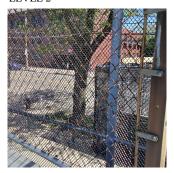

#### FENCES

Deficiency Photo1

Violations

CHAIN LINK: DAMAGED POST/RAIL

33rd Avenue No violations recorded.

33rd Avenue

REPLACE

PRIORITY 3

10

L.F.

Deficiency Location/Instance Deficiency Quantity Quantity Uom Potential Action Urgency of Action Purpose of Action Deficiency Photo1

# LEVEL 2

No violations recorded.

CHAIN LINK: RUST - MAJOR Bleachers Area 1,100 S.F. REPLACE

PRIORITY 3

LEVEL 2

Bleachers Area No violations recorded.

CONCRETE CURB: DAMAGED/DETERIORATED

Violations

## Architectural Inspection

| estion                       | Response                                  |
|------------------------------|-------------------------------------------|
| ITE                          | X                                         |
| FENCES                       |                                           |
| Deficiency Location/Instance | 12th Street, 33rd Avenue, Neighbors Limit |
| Deficiency Quantity          | 100                                       |
| Quantity Uom                 | S.F.                                      |
| Potential Action             | REPLACE                                   |
| Urgency of Action            | PRIORITY 3                                |
| Purpose of Action            | LEVEL 2                                   |
| Deficiency Photo1            |                                           |
|                              |                                           |
|                              | Neighbors Limit                           |
| Violations                   | No violations recorded.                   |
|                              |                                           |
| IRRIGATION SYSTEM            | Does not Exist                            |
| PAVING                       | Inspected                                 |
| Student Non-Use              | Inspected                                 |
| Gravel Exists?               | No                                        |
| Asphalt                      | Does not Exist                            |
| Concrete                     | Inspected                                 |
| Condition                    | 3 - Fair                                  |
| Deficiency                   | DAMAGED/DETERIORATED/MISSING SECTIONS     |
| Deficiency Location/Instance | Under Bleachers                           |
| Deficiency Quantity          | 150                                       |
| Quantity Uom                 | S.F.                                      |
| Potential Action             | REPLACE                                   |
| Urgency of Action            | PRIORITY 3                                |
| Purpose of Action            | LEVEL 2                                   |
| Deficiency Photo1            | Under Bleachers                           |
| Violations                   | No violations recorded.                   |
| Pavers                       | Does not Exist                            |
| Student Use                  | Inspected                                 |
| Gravel Exists?               | No                                        |
| Asphalt                      | Does not Exist                            |
| nopilati                     | DUCS HUL EAISI                            |