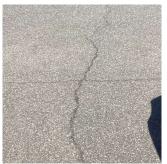

## Architectural Inspection

| estion                       | Response                                  |
|------------------------------|-------------------------------------------|
| ITE                          | X                                         |
| FENCES                       |                                           |
| Deficiency Location/Instance | 12th Street, 33rd Avenue, Neighbors Limit |
| Deficiency Quantity          | 100                                       |
| Quantity Uom                 | S.F.                                      |
| Potential Action             | REPLACE                                   |
| Urgency of Action            | PRIORITY 3                                |
| Purpose of Action            | LEVEL 2                                   |
| Deficiency Photo1            |                                           |
|                              |                                           |
|                              | Neighbors Limit                           |
| Violations                   | No violations recorded.                   |
|                              |                                           |
| IRRIGATION SYSTEM            | Does not Exist                            |
| PAVING                       | Inspected                                 |
| Student Non-Use              | Inspected                                 |
| Gravel Exists?               | No                                        |
| Asphalt                      | Does not Exist                            |
| Concrete                     | Inspected                                 |
| Condition                    | 3 - Fair                                  |
| Deficiency                   | DAMAGED/DETERIORATED/MISSING SECTIONS     |
| Deficiency Location/Instance | Under Bleachers                           |
| Deficiency Quantity          | 150                                       |
| Quantity Uom                 | S.F.                                      |
| Potential Action             | REPLACE                                   |
| Urgency of Action            | PRIORITY 3                                |
| Purpose of Action            | LEVEL 2                                   |
| Deficiency Photo1            | Under Bleachers                           |
| Violations                   | No violations recorded.                   |
| Pavers                       | Does not Exist                            |
| Student Use                  | Inspected                                 |
| Gravel Exists?               | No                                        |
| Asphalt                      | Does not Exist                            |
| nopilati                     | DUCS HUL EAISI                            |

# **Building Condition Assessment Survey 2023 - 2024**

| ion                          | Response                              |
|------------------------------|---------------------------------------|
| E                            |                                       |
| AVING                        |                                       |
| Student Use                  | Inspected                             |
| Concrete                     | Inspected                             |
| Condition                    | 2 - Between Good and Fair             |
| Deficiency                   | No deficiencies recorded              |
| Pavers                       | Does not Exist                        |
| Site Sidewalks & Walkways    | Inspected                             |
| Asphalt                      | Does not Exist                        |
| Concrete                     | Inspected                             |
| Condition                    | 3 - Fair                              |
| Deficiency                   | DAMAGED/DETERIORATED/MISSING SECTIONS |
| Deficiency Location/Instance | Exits 8, 9, Broadway Entrance         |
| Deficiency Quantity          | 150                                   |
| Quantity Uom                 | S.F.                                  |
| Potential Action             | REPLACE                               |
| Urgency of Action            | PRIORITY 3                            |
| Purpose of Action            | LEVEL 2                               |
| Deficiency Photo1            | Exit 9                                |
| Violations                   | No violations recorded.               |
| Pavers                       | Does not Exist                        |
| DOT Sidewalk                 | Inspected                             |
| Asphalt                      | Does not Exist                        |
| Concrete                     | Inspected                             |
| Condition                    | 3 - Fair                              |
| Deficiency                   | DAMAGED CURBS                         |
| Deficiency Location/Instance | Broadway Avenue, 33rd Avenue          |
| Deficiency Quantity          | 30                                    |
| Quantity Uom                 | L.F.                                  |
| Potential Action             | REPLACE                               |
|                              |                                       |
| Urgency of Action            | PRIORITY 3                            |
| Purpose of Action            | LEVEL 2                               |
| Deficiency Photo1            |                                       |
|                              |                                       |