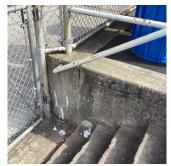

Deficiency Location/Instance Newtown Road, 48th Street, Broadway

Deficiency Quantity 1,375

S.F. Quantity Uom

REPLACE Potential Action

Urgency of Action PRIORITY 3 LEVEL 2 Purpose of Action

Newtown Road

| estion                                                                    | Response                                                     |
|---------------------------------------------------------------------------|--------------------------------------------------------------|
| ITE                                                                       |                                                              |
| PAVING                                                                    |                                                              |
| DOT Sidewalk                                                              |                                                              |
| Concrete                                                                  |                                                              |
| Violations                                                                | No violations recorded.                                      |
| Deficiency                                                                | DAMAGED CURBS                                                |
| Deficiency Location/Instance                                              | Newtown Road, 48th Street, Broadway                          |
| Deficiency Quantity                                                       | 170                                                          |
| Quantity Uom                                                              | L.F.                                                         |
| Potential Action                                                          | REPLACE                                                      |
| Urgency of Action                                                         | PRIORITY 3                                                   |
| Purpose of Action                                                         | LEVEL 2                                                      |
| Deficiency Photo1                                                         |                                                              |
|                                                                           |                                                              |
|                                                                           |                                                              |
|                                                                           | \$ \$ \$ \$ \$ \$ \$ \$ \$ \$ \$ \$ \$ \$ \$ \$ \$ \$ \$     |
|                                                                           |                                                              |
|                                                                           |                                                              |
|                                                                           |                                                              |
|                                                                           |                                                              |
|                                                                           |                                                              |
|                                                                           | Newtown Road                                                 |
| Violations                                                                | No violations recorded.                                      |
| Deficiency                                                                | HEAVING                                                      |
| Deficiency Location/Instance                                              | Newtown Road, 48th Street, 49th Street                       |
| Deficiency Quantity                                                       | 325                                                          |
| Quantity Uom                                                              | S.F.                                                         |
| Potential Action                                                          | REPLACE                                                      |
| Urgency of Action                                                         | PRIORITY 5                                                   |
| Purpose of Action                                                         | LEVEL 6                                                      |
| Deficiency Photo1                                                         | P                                                            |
|                                                                           |                                                              |
|                                                                           |                                                              |
|                                                                           |                                                              |
|                                                                           |                                                              |
|                                                                           |                                                              |
|                                                                           |                                                              |
|                                                                           |                                                              |
|                                                                           |                                                              |
|                                                                           | Newtown Road                                                 |
| Violations                                                                | No violations recorded.                                      |
| Pavers                                                                    | Does not Exist                                               |
| PLAYGROUNDS                                                               | Does not Exist                                               |
| RETAINING WALLS                                                           | Inspected                                                    |
| Are there any Retaining Walls 6' OR higher facing public street/sidewalk? | No                                                           |
| Condition                                                                 | 4 - Between Fair and Poor                                    |
| Deficiency                                                                | CAST IN PLACE CONCRETE: DETERIORATED CONTROL/EXPANSION JOINT |
|                                                                           |                                                              |

| itectural Inspection<br>estion                                                                                                                                           | Response                                                                                                                                                                                                                         |
|--------------------------------------------------------------------------------------------------------------------------------------------------------------------------|----------------------------------------------------------------------------------------------------------------------------------------------------------------------------------------------------------------------------------|
| ITE                                                                                                                                                                      | Response                                                                                                                                                                                                                         |
| RETAINING WALLS                                                                                                                                                          |                                                                                                                                                                                                                                  |
| Deficiency Quantity                                                                                                                                                      | 10                                                                                                                                                                                                                               |
| Quantity Uom                                                                                                                                                             | L.F.                                                                                                                                                                                                                             |
| Potential Action                                                                                                                                                         | REPLACE                                                                                                                                                                                                                          |
| Urgency of Action                                                                                                                                                        | PRIORITY 3                                                                                                                                                                                                                       |
| Purpose of Action                                                                                                                                                        | LEVEL 2                                                                                                                                                                                                                          |
| Deficiency Photo1                                                                                                                                                        | LEVEL 2                                                                                                                                                                                                                          |
| Deficiency Filotol                                                                                                                                                       | Newtown Road                                                                                                                                                                                                                     |
| Violations                                                                                                                                                               | No violations recorded.                                                                                                                                                                                                          |
| -                                                                                                                                                                        |                                                                                                                                                                                                                                  |
| Deficiency                                                                                                                                                               | CAST IN PLACE CONCRETE: CRACKS/SPALLING - MAJOR                                                                                                                                                                                  |
| Deficiency Location/Instance                                                                                                                                             | 48th Street, Newtown Road, Broadway, 49th Street, near Schoolya                                                                                                                                                                  |
| Deficiency Quantity                                                                                                                                                      | 360                                                                                                                                                                                                                              |
| Quantity Uom                                                                                                                                                             | S.F.                                                                                                                                                                                                                             |
| Potential Action                                                                                                                                                         | REPLACE                                                                                                                                                                                                                          |
| Urgency of Action                                                                                                                                                        | PRIORITY 3                                                                                                                                                                                                                       |
| Purpose of Action                                                                                                                                                        | LEVEL 2                                                                                                                                                                                                                          |
| Deficiency Photo1                                                                                                                                                        | Broadway No violations recorded.                                                                                                                                                                                                 |
| Violations                                                                                                                                                               |                                                                                                                                                                                                                                  |
| SEATING                                                                                                                                                                  | Does not Exist                                                                                                                                                                                                                   |
|                                                                                                                                                                          |                                                                                                                                                                                                                                  |
| SEATING                                                                                                                                                                  | Does not Exist  Inspected  2 - Between Good and Fair                                                                                                                                                                             |
| SEATING SITE WALLS (NOT RETAINING WALLS) Condition                                                                                                                       | Inspected                                                                                                                                                                                                                        |
| SEATING SITE WALLS (NOT RETAINING WALLS)                                                                                                                                 | Inspected 2 - Between Good and Fair No deficiencies recorded                                                                                                                                                                     |
| SEATING  SITE WALLS (NOT RETAINING WALLS)  Condition  Deficiency  STAIRS/RAMPS: EXTERIOR                                                                                 | Inspected 2 - Between Good and Fair No deficiencies recorded Inspected                                                                                                                                                           |
| SEATING  SITE WALLS (NOT RETAINING WALLS)  Condition  Deficiency  STAIRS/RAMPS: EXTERIOR  Railings                                                                       | Inspected 2 - Between Good and Fair No deficiencies recorded Inspected Inspected                                                                                                                                                 |
| SEATING  SITE WALLS (NOT RETAINING WALLS)  Condition  Deficiency  STAIRS/RAMPS: EXTERIOR  Railings  Condition                                                            | Inspected  2 - Between Good and Fair  No deficiencies recorded  Inspected  Inspected  2 - Between Good and Fair                                                                                                                  |
| SEATING  SITE WALLS (NOT RETAINING WALLS)  Condition Deficiency  STAIRS/RAMPS: EXTERIOR  Railings Condition Deficiency                                                   | Inspected 2 - Between Good and Fair No deficiencies recorded Inspected Inspected 2 - Between Good and Fair No deficiencies recorded                                                                                              |
| SEATING  SITE WALLS (NOT RETAINING WALLS)  Condition  Deficiency  STAIRS/RAMPS: EXTERIOR  Railings  Condition  Deficiency  Site Cheek/flank Walls                        | Inspected 2 - Between Good and Fair No deficiencies recorded Inspected Inspected 2 - Between Good and Fair No deficiencies recorded Inspected                                                                                    |
| SEATING  SITE WALLS (NOT RETAINING WALLS)  Condition Deficiency  STAIRS/RAMPS: EXTERIOR  Railings Condition Deficiency  Site Cheek/flank Walls Condition                 | Inspected  2 - Between Good and Fair  No deficiencies recorded  Inspected  Inspected  2 - Between Good and Fair  No deficiencies recorded  Inspected  2 - Between Good and Fair                                                  |
| SEATING  SITE WALLS (NOT RETAINING WALLS)  Condition  Deficiency  STAIRS/RAMPS: EXTERIOR  Railings  Condition  Deficiency  Site Cheek/flank Walls  Condition  Deficiency | Inspected  2 - Between Good and Fair  No deficiencies recorded  Inspected  Inspected  2 - Between Good and Fair  No deficiencies recorded  Inspected  2 - Between Good and Fair  CAST IN PLACE CONCRETE: CRACKS/SPALLING - MAJOR |
| SEATING  SITE WALLS (NOT RETAINING WALLS)  Condition Deficiency  STAIRS/RAMPS: EXTERIOR  Railings Condition Deficiency  Site Cheek/flank Walls Condition                 | Inspected  2 - Between Good and Fair  No deficiencies recorded  Inspected  Inspected  2 - Between Good and Fair  No deficiencies recorded  Inspected  2 - Between Good and Fair                                                  |