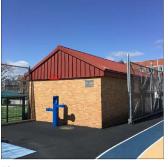

Southwest Arial View

Architectural Inspection Q446

Main Entrance Photo

Facade A - Storage Shed

Roof 1 - Southwest View

Have any Systems/Major Building Components been upgraded?

Have there been any Building Additions?