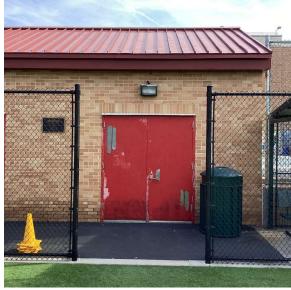

Southwest Arial View

Architectural Inspection Q446

Main Entrance Photo

Facade A - Storage Shed

Roof 1 - Southwest View

Have any Systems/Major Building Components been upgraded?

Have there been any Building Additions?

Toilet Rooms (Staff)

Architectural Inspection Q446

**Building Template** 

METAL: DETERIORATED DOOR AND FRAME - MINOR DETERIORATION

48th Street Bleachers

Q446