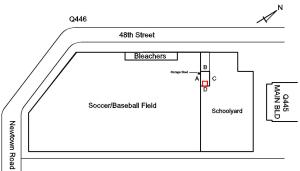

Southwest Arial View

Architectural Inspection Q446

Main Entrance Photo

Facade A - Storage Shed

Roof 1 - Southwest View

Have any Systems/Major Building Components been upgraded?

Have there been any Building Additions?

Deficiency

Roof Plan reference

Soccer/Baseball Field Newtown Road Deficiency Quantity 4 EACH Quantity Uom MAINTENANCE Potential Action Urgency of Action PRIORITY 3 LEVEL 2 Purpose of Action

# **Building Condition Assessment Survey 2023 - 2024**

Q446 Architectural Inspection Question Response **EXTERIOR** ROOF Roofing ROOFING Roof Plan reference Q446 48th Street Soccer/Baseball Field Schoolyard Newtown Road **Deficiency Quantity** 25 Quantity Uom S.F. Potential Action REPAIR Urgency of Action PRIORITY 4 Purpose of Action LEVEL 2 Deficiency Photo1 Roof 1 Violations No violations recorded. Deficiency METAL: FLASHING: DETERIORATED METAL FLASHING Roof Plan reference Q446 48th Street Bleachers Newtown Road Deficiency Quantity 10 Quantity Uom