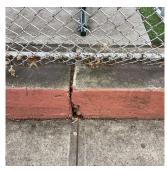

| nitectural Inspection                             |                                     |
|---------------------------------------------------|-------------------------------------|
| uestion                                           | Response                            |
| ATHLETIC FIELDS                                   |                                     |
| PLAYING SURFACE                                   |                                     |
| Synthetic Turf Field exists? Year of Installation | Yes<br>2019                         |
| Replacement Quantity                              | 62,000                              |
| Replacement Uom                                   | S.F.                                |
| Instance on Soccer/Baseball Field                 | Inspected                           |
| Instance Condition                                | 1 - Good                            |
| Instance Quantity                                 | 62,000                              |
| Instance Quantity Uom                             | S.F.                                |
| Deficiency                                        | No deficiencies recorded            |
| FIXED EQUIPMENT                                   | Does not Exist                      |
| SEATING                                           | Inspected                           |
| Benches                                           | Inspected                           |
| Concrete                                          | Does not Exist                      |
| Metal/Wood/Plastic                                | Inspected                           |
| Condition                                         | 1 - Good                            |
| Deficiency                                        | No deficiencies recorded            |
| Bleachers                                         | Inspected                           |
| Concrete                                          | Does not Exist                      |
| Metal/Wood/Plastic                                |                                     |
| Condition                                         | Inspected 1 - Good                  |
| Deficiency                                        | No deficiencies recorded            |
| SITE                                              | Inspected                           |
| CONTAINERIZATION                                  | Does not Exist                      |
|                                                   |                                     |
| Drainage System for Asphalt                       | Inspected                           |
| Catch Basins/Manhole - Surrounded by asphalt      | Inspected                           |
| Condition                                         | 1 - Good                            |
| Deficiency  Culverts - Asphalt Covering           | No deficiencies recorded            |
|                                                   | Does not Exist                      |
| Drainage System for Concrete                      | Inspected                           |
| Catch Basins/Manhole - Surrounded by concrete     | Inspected                           |
| Condition                                         | 1 - Good                            |
| Deficiency                                        | No deficiencies recorded            |
| Culverts - Concrete Covering                      | Does not Exist                      |
| Drainage System for Soil                          | Does not Exist                      |
| DRINKING FOUNTAINS                                | Inspected                           |
| Condition                                         | 1 - Good                            |
| Deficiency                                        | No deficiencies recorded            |
| FENCES                                            | Inspected                           |
| Condition                                         | 3 - Fair                            |
| Deficiency                                        | CONCRETE CURB: DAMAGED/DETERIORATED |
| Deficiency Location/Instance                      | 49th Street                         |
| Deficiency Quantity                               | 40                                  |
| Quantity Uom                                      | S.F.                                |
| Potential Action                                  | REPLACE                             |
| Urgency of Action                                 | PRIORITY 3                          |

### **FENCES**

SITE

Deficiency Photo1

Deficiency Photo1

49th Street

Violations No violations recorded.

Deficiency CHAIN LINK: DAMAGED/DETERIORATED
Deficiency Location/Instance 49th Street
Deficiency Quantity 200
Quantity Uom S.F.
Potential Action REPLACE
Urgency of Action PRIORITY 3