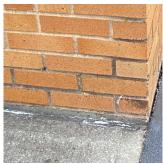

Deficiency Location/Instance Newtown Road, 48th Street, Broadway

Deficiency Quantity 1,375

S.F. Quantity Uom

REPLACE Potential Action

Urgency of Action PRIORITY 3 LEVEL 2 Purpose of Action

Newtown Road

| estion                                                                    | Response                                                     |
|---------------------------------------------------------------------------|--------------------------------------------------------------|
| ITE                                                                       |                                                              |
| PAVING                                                                    |                                                              |
| DOT Sidewalk                                                              |                                                              |
| Concrete                                                                  |                                                              |
| Violations                                                                | No violations recorded.                                      |
| Deficiency                                                                | DAMAGED CURBS                                                |
| Deficiency Location/Instance                                              | Newtown Road, 48th Street, Broadway                          |
| Deficiency Quantity                                                       | 170                                                          |
| Quantity Uom                                                              | L.F.                                                         |
| Potential Action                                                          | REPLACE                                                      |
| Urgency of Action                                                         | PRIORITY 3                                                   |
| Purpose of Action                                                         | LEVEL 2                                                      |
| Deficiency Photo1                                                         |                                                              |
|                                                                           |                                                              |
|                                                                           |                                                              |
|                                                                           | \$ \$ \$ \$ \$ \$ \$ \$ \$ \$ \$ \$ \$ \$ \$ \$ \$ \$ \$     |
|                                                                           |                                                              |
|                                                                           |                                                              |
|                                                                           |                                                              |
|                                                                           |                                                              |
|                                                                           |                                                              |
|                                                                           | Newtown Road                                                 |
| Violations                                                                | No violations recorded.                                      |
| Deficiency                                                                | HEAVING                                                      |
| Deficiency Location/Instance                                              | Newtown Road, 48th Street, 49th Street                       |
| Deficiency Quantity                                                       | 325                                                          |
| Quantity Uom                                                              | S.F.                                                         |
| Potential Action                                                          | REPLACE                                                      |
| Urgency of Action                                                         | PRIORITY 5                                                   |
| Purpose of Action                                                         | LEVEL 6                                                      |
| Deficiency Photo1                                                         | P                                                            |
|                                                                           |                                                              |
|                                                                           |                                                              |
|                                                                           |                                                              |
|                                                                           |                                                              |
|                                                                           |                                                              |
|                                                                           |                                                              |
|                                                                           |                                                              |
|                                                                           |                                                              |
|                                                                           | Newtown Road                                                 |
| Violations                                                                | No violations recorded.                                      |
| Pavers                                                                    | Does not Exist                                               |
| PLAYGROUNDS                                                               | Does not Exist                                               |
| RETAINING WALLS                                                           | Inspected                                                    |
| Are there any Retaining Walls 6' OR higher facing public street/sidewalk? | No                                                           |
| Condition                                                                 | 4 - Between Fair and Poor                                    |
| Deficiency                                                                | CAST IN PLACE CONCRETE: DETERIORATED CONTROL/EXPANSION JOINT |
|                                                                           |                                                              |

| itectural Inspection<br>estion                                                                                                                                           | Response                                                                                                                                                                                                                         |
|--------------------------------------------------------------------------------------------------------------------------------------------------------------------------|----------------------------------------------------------------------------------------------------------------------------------------------------------------------------------------------------------------------------------|
| ITE                                                                                                                                                                      | Response                                                                                                                                                                                                                         |
| RETAINING WALLS                                                                                                                                                          |                                                                                                                                                                                                                                  |
| Deficiency Quantity                                                                                                                                                      | 10                                                                                                                                                                                                                               |
| Quantity Uom                                                                                                                                                             | L.F.                                                                                                                                                                                                                             |
| Potential Action                                                                                                                                                         | REPLACE                                                                                                                                                                                                                          |
| Urgency of Action                                                                                                                                                        | PRIORITY 3                                                                                                                                                                                                                       |
| Purpose of Action                                                                                                                                                        | LEVEL 2                                                                                                                                                                                                                          |
| Deficiency Photo1                                                                                                                                                        | LEVEL 2                                                                                                                                                                                                                          |
| Deficiency Filotol                                                                                                                                                       | Newtown Road                                                                                                                                                                                                                     |
| Violations                                                                                                                                                               | No violations recorded.                                                                                                                                                                                                          |
| -                                                                                                                                                                        |                                                                                                                                                                                                                                  |
| Deficiency                                                                                                                                                               | CAST IN PLACE CONCRETE: CRACKS/SPALLING - MAJOR                                                                                                                                                                                  |
| Deficiency Location/Instance                                                                                                                                             | 48th Street, Newtown Road, Broadway, 49th Street, near Schoolya                                                                                                                                                                  |
| Deficiency Quantity                                                                                                                                                      | 360                                                                                                                                                                                                                              |
| Quantity Uom                                                                                                                                                             | S.F.                                                                                                                                                                                                                             |
| Potential Action                                                                                                                                                         | REPLACE                                                                                                                                                                                                                          |
| Urgency of Action                                                                                                                                                        | PRIORITY 3                                                                                                                                                                                                                       |
| Purpose of Action                                                                                                                                                        | LEVEL 2                                                                                                                                                                                                                          |
| Deficiency Photo1                                                                                                                                                        | Broadway No violations recorded.                                                                                                                                                                                                 |
| Violations                                                                                                                                                               |                                                                                                                                                                                                                                  |
| SEATING                                                                                                                                                                  | Does not Exist                                                                                                                                                                                                                   |
|                                                                                                                                                                          |                                                                                                                                                                                                                                  |
| SEATING                                                                                                                                                                  | Does not Exist  Inspected  2 - Between Good and Fair                                                                                                                                                                             |
| SEATING SITE WALLS (NOT RETAINING WALLS) Condition                                                                                                                       | Inspected                                                                                                                                                                                                                        |
| SEATING SITE WALLS (NOT RETAINING WALLS)                                                                                                                                 | Inspected 2 - Between Good and Fair No deficiencies recorded                                                                                                                                                                     |
| SEATING  SITE WALLS (NOT RETAINING WALLS)  Condition  Deficiency  STAIRS/RAMPS: EXTERIOR                                                                                 | Inspected 2 - Between Good and Fair No deficiencies recorded Inspected                                                                                                                                                           |
| SEATING  SITE WALLS (NOT RETAINING WALLS)  Condition  Deficiency  STAIRS/RAMPS: EXTERIOR  Railings                                                                       | Inspected 2 - Between Good and Fair No deficiencies recorded Inspected Inspected                                                                                                                                                 |
| SEATING  SITE WALLS (NOT RETAINING WALLS)  Condition  Deficiency  STAIRS/RAMPS: EXTERIOR  Railings  Condition                                                            | Inspected  2 - Between Good and Fair  No deficiencies recorded  Inspected  Inspected  2 - Between Good and Fair                                                                                                                  |
| SEATING  SITE WALLS (NOT RETAINING WALLS)  Condition Deficiency  STAIRS/RAMPS: EXTERIOR  Railings Condition Deficiency                                                   | Inspected 2 - Between Good and Fair No deficiencies recorded Inspected Inspected 2 - Between Good and Fair No deficiencies recorded                                                                                              |
| SEATING  SITE WALLS (NOT RETAINING WALLS)  Condition  Deficiency  STAIRS/RAMPS: EXTERIOR  Railings  Condition  Deficiency  Site Cheek/flank Walls                        | Inspected 2 - Between Good and Fair No deficiencies recorded Inspected Inspected 2 - Between Good and Fair No deficiencies recorded Inspected                                                                                    |
| SEATING  SITE WALLS (NOT RETAINING WALLS)  Condition Deficiency  STAIRS/RAMPS: EXTERIOR  Railings Condition Deficiency  Site Cheek/flank Walls Condition                 | Inspected  2 - Between Good and Fair  No deficiencies recorded  Inspected  Inspected  2 - Between Good and Fair  No deficiencies recorded  Inspected  2 - Between Good and Fair                                                  |
| SEATING  SITE WALLS (NOT RETAINING WALLS)  Condition  Deficiency  STAIRS/RAMPS: EXTERIOR  Railings  Condition  Deficiency  Site Cheek/flank Walls  Condition  Deficiency | Inspected  2 - Between Good and Fair  No deficiencies recorded  Inspected  Inspected  2 - Between Good and Fair  No deficiencies recorded  Inspected  2 - Between Good and Fair  CAST IN PLACE CONCRETE: CRACKS/SPALLING - MAJOR |
| SEATING  SITE WALLS (NOT RETAINING WALLS)  Condition Deficiency  STAIRS/RAMPS: EXTERIOR  Railings Condition Deficiency  Site Cheek/flank Walls Condition                 | Inspected  2 - Between Good and Fair  No deficiencies recorded  Inspected  Inspected  2 - Between Good and Fair  No deficiencies recorded  Inspected  2 - Between Good and Fair                                                  |