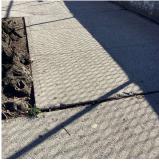

Purpose of Action LEVEL 2

49th Street

Violations No violations recorded.

| · Iolations                  | Two violations recorded.  |
|------------------------------|---------------------------|
| RRIGATION SYSTEM             | Does not Exist            |
| AVING                        | Inspected                 |
| Student Non-Use              | Inspected                 |
| Gravel Exists?               | No                        |
| Asphalt                      | Does not Exist            |
| Concrete                     | Inspected                 |
| Condition                    | 1 - Good                  |
| Deficiency                   | No deficiencies recorded  |
| Pavers                       | Does not Exist            |
| Student Use                  | Inspected                 |
| Gravel Exists?               | No                        |
| Asphalt                      | Inspected                 |
| Condition                    | 2 - Between Good and Fair |
| Deficiency                   | CRACKS - MAJOR            |
| Deficiency Location/Instance | 48th Street               |
| Deficiency Quantity          | 10                        |
| Quantity Uom                 | S.F.                      |
| Potential Action             | REPLACE                   |

| iestion                      | Response                  |  |
|------------------------------|---------------------------|--|
| SITE                         |                           |  |
| PAVING                       |                           |  |
| Student Use                  |                           |  |
| Asphalt                      |                           |  |
| Urgency of Action            | PRIORITY 3                |  |
| Purpose of Action            | LEVEL 2                   |  |
| Deficiency Photo1            |                           |  |
|                              | 48th Street               |  |
| Violations                   | No violations recorded.   |  |
| Concrete                     | Inspected                 |  |
| Condition                    | 1 - Good                  |  |
| Deficiency                   | No deficiencies recorded  |  |
| Pavers                       | Does not Exist            |  |
| Site Sidewalks & Walkways    | Inspected                 |  |
| Asphalt                      | Inspected                 |  |
| Condition                    | 2 - Between Good and Fair |  |
| Deficiency                   | POTHOLES                  |  |
| Deficiency Location/Instance | Near Drinking Fountain    |  |
| Deficiency Quantity          | 10                        |  |
| Quantity Uom                 | S.F.                      |  |
| Potential Action             | REPAIR                    |  |
| Urgency of Action            | PRIORITY 3                |  |
| Purpose of Action            | LEVEL 2                   |  |
| Deficiency Photo1            |                           |  |
| Violations                   | Near Drinking Fountain    |  |
| -                            | No violations recorded.   |  |
| Deficiency                   | CRACKS - MAJOR            |  |
| Deficiency Location/Instance | 48th Street               |  |
| Deficiency Quantity          | 10                        |  |
| Quantity Uom                 | S.F.                      |  |
| Potential Action             | REPLACE                   |  |
| Urgency of Action            | PRIORITY 3                |  |
| Purpose of Action            | LEVEL 2                   |  |