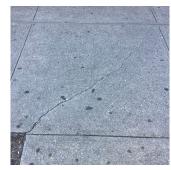

#### Asphalt

Deficiency Photo1

48th Street

No violations recorded.

| Concrete                     | Inspected                 |
|------------------------------|---------------------------|
| Condition                    | 2 - Between Good and Fair |
| Deficiency                   | CRACKS - MAJOR            |
| Deficiency Location/Instance | 48th Street               |
| Deficiency Quantity          | 25                        |
| Quantity Uom                 | S.F.                      |
| Potential Action             | REPLACE                   |
| Urgency of Action            | PRIORITY 3                |
| Purpose of Action            | LEVEL 2                   |
| Deficiency Photo1            |                           |