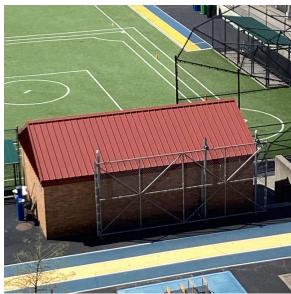

Southwest Arial View

Architectural Inspection Q446

Main Entrance Photo

Facade A - Storage Shed

Roof 1 - Southwest View

Have any Systems/Major Building Components been upgraded?

Have there been any Building Additions?