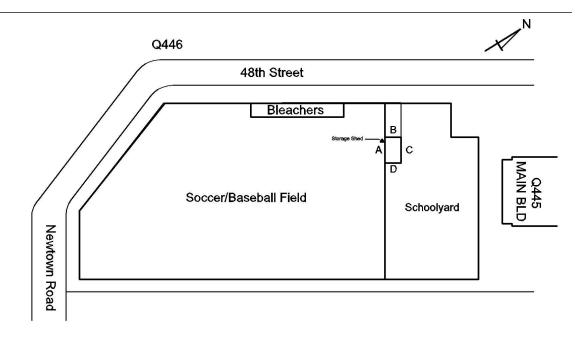

Deficiency

Roof Plan reference

Soccer/Baseball Field Newtown Road Deficiency Quantity 4 EACH Quantity Uom MAINTENANCE Potential Action Urgency of Action PRIORITY 3 LEVEL 2 Purpose of Action

# **Building Condition Assessment Survey 2023 - 2024**

Q446 Architectural Inspection Question Response **EXTERIOR** ROOF Roofing ROOFING Roof Plan reference Q446 48th Street Soccer/Baseball Field Schoolyard Newtown Road **Deficiency Quantity** 25 Quantity Uom S.F. Potential Action REPAIR Urgency of Action PRIORITY 4 Purpose of Action LEVEL 2 Deficiency Photo1 Roof 1 Violations No violations recorded. Deficiency METAL: FLASHING: DETERIORATED METAL FLASHING Roof Plan reference Q446 48th Street Bleachers Newtown Road Deficiency Quantity 10 Quantity Uom