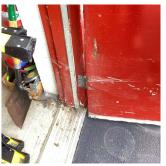

Toilet Rooms (Staff)

Architectural Inspection Q446

**Building Template** 

METAL: DETERIORATED DOOR AND FRAME - MINOR DETERIORATION

48th Street Bleachers

Q446