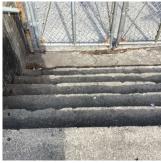

### STAIRS/RAMPS: EXTERIOR

Deficiency Photo1

Deficiency Photo1

#### Site Cheek/flank Walls

Potential Action REPLACE
Urgency of Action PRIORITY 3
Purpose of Action LEVEL 2

48th Street

Violations No violations recorded.

Stairs/ramps Inspected Condition 3 - Fair Deficiency CAST IN PLACE CONCRETE: CRACKS/SPALLING - MAJOR 48th Street Deficiency Location/Instance **Deficiency Quantity** 50 Quantity Uom S.F. Potential Action REPLACE PRIORITY 3 Urgency of Action Purpose of Action LEVEL 2