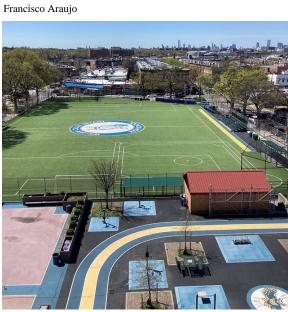

Southwest Arial View

Architectural Inspection Q446

Main Entrance Photo

Facade A - Storage Shed

Roof 1 - Southwest View

Have any Systems/Major Building Components been upgraded?

Have there been any Building Additions?

Fireman

Facade Photo

| Question                                         |                                      | Answer                                                                                       |  |
|--------------------------------------------------|--------------------------------------|----------------------------------------------------------------------------------------------|--|
| Was the building fully accessible for inspection |                                      | Yes                                                                                          |  |
| <b>Building Square Footage</b>                   |                                      | 500                                                                                          |  |
| Comments on the Area (for Leased Spaces)         | r Athletic Field, Playing Surfaces,  | 75,000 SF Total Site Area; 63,000 SF Playing Surfaces                                        |  |
| Comments on the Stories (                        | Floors) plus Basements               | 1 (No Basement)                                                                              |  |
| Comments on the Number                           | of Classrooms                        | 0                                                                                            |  |
| Comments on the Year Bu                          | ilt                                  | 2001                                                                                         |  |
| Student Population                               |                                      | 2,026                                                                                        |  |
| Staff Population                                 |                                      | 8                                                                                            |  |
| Weather                                          |                                      | Fair                                                                                         |  |
| Principal(s) Information                         |                                      |                                                                                              |  |
|                                                  | Principal Name                       | Carlyn St. Aubain                                                                            |  |
|                                                  | Organization                         | William Cullen Bryant High School - Queens                                                   |  |
|                                                  | Did you meet with this Principal?    | Yes                                                                                          |  |
|                                                  | Did this Principal provide feedback? | Yes                                                                                          |  |
|                                                  | Summary of Principal's Feedback      | The Principal had no comments regarding the physical condition of the building at this time. |  |
| Custodian                                        |                                      | Roman Mirecki                                                                                |  |
|                                                  |                                      |                                                                                              |  |