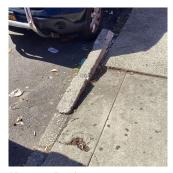

### STAIRS/RAMPS: EXTERIOR

Deficiency Photo1

Deficiency Photo1

#### Site Cheek/flank Walls

Potential Action REPLACE
Urgency of Action PRIORITY 3
Purpose of Action LEVEL 2

48th Street

Violations No violations recorded.

Stairs/ramps Inspected Condition 3 - Fair Deficiency CAST IN PLACE CONCRETE: CRACKS/SPALLING - MAJOR 48th Street Deficiency Location/Instance **Deficiency Quantity** 50 Quantity Uom S.F. Potential Action REPLACE PRIORITY 3 Urgency of Action Purpose of Action LEVEL 2