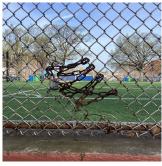

| nitectural Inspection                             |                                     |
|---------------------------------------------------|-------------------------------------|
| uestion                                           | Response                            |
| ATHLETIC FIELDS                                   |                                     |
| PLAYING SURFACE                                   |                                     |
| Synthetic Turf Field exists? Year of Installation | Yes<br>2019                         |
| Replacement Quantity                              | 62,000                              |
| Replacement Uom                                   | S.F.                                |
| Instance on Soccer/Baseball Field                 | Inspected                           |
| Instance Condition                                | 1 - Good                            |
| Instance Quantity                                 | 62,000                              |
| Instance Quantity Uom                             | S.F.                                |
| Deficiency                                        | No deficiencies recorded            |
| FIXED EQUIPMENT                                   | Does not Exist                      |
| SEATING                                           | Inspected                           |
| Benches                                           | Inspected                           |
| Concrete                                          | Does not Exist                      |
| Metal/Wood/Plastic                                | Inspected                           |
| Condition                                         | 1 - Good                            |
| Deficiency                                        | No deficiencies recorded            |
| Bleachers                                         | Inspected                           |
| Concrete                                          | Does not Exist                      |
| Metal/Wood/Plastic                                |                                     |
| Condition                                         | Inspected 1 - Good                  |
| Deficiency                                        | No deficiencies recorded            |
| SITE                                              | Inspected                           |
| CONTAINERIZATION                                  | Does not Exist                      |
|                                                   |                                     |
| Drainage System for Asphalt                       | Inspected                           |
| Catch Basins/Manhole - Surrounded by asphalt      | Inspected                           |
| Condition                                         | 1 - Good                            |
| Deficiency  Culverts - Asphalt Covering           | No deficiencies recorded            |
|                                                   | Does not Exist                      |
| Drainage System for Concrete                      | Inspected                           |
| Catch Basins/Manhole - Surrounded by concrete     | Inspected                           |
| Condition                                         | 1 - Good                            |
| Deficiency                                        | No deficiencies recorded            |
| Culverts - Concrete Covering                      | Does not Exist                      |
| Drainage System for Soil                          | Does not Exist                      |
| DRINKING FOUNTAINS                                | Inspected                           |
| Condition                                         | 1 - Good                            |
| Deficiency                                        | No deficiencies recorded            |
| FENCES                                            | Inspected                           |
| Condition                                         | 3 - Fair                            |
| Deficiency                                        | CONCRETE CURB: DAMAGED/DETERIORATED |
| Deficiency Location/Instance                      | 49th Street                         |
| Deficiency Quantity                               | 40                                  |
| Quantity Uom                                      | S.F.                                |
| Potential Action                                  | REPLACE                             |
| Urgency of Action                                 | PRIORITY 3                          |