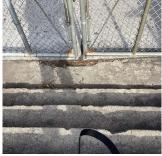

| itectural Inspection<br>estion                                                                                                                                           | Response                                                                                                                                                                                                                         |
|--------------------------------------------------------------------------------------------------------------------------------------------------------------------------|----------------------------------------------------------------------------------------------------------------------------------------------------------------------------------------------------------------------------------|
| ITE                                                                                                                                                                      | Response                                                                                                                                                                                                                         |
| RETAINING WALLS                                                                                                                                                          |                                                                                                                                                                                                                                  |
| Deficiency Quantity                                                                                                                                                      | 10                                                                                                                                                                                                                               |
| Quantity Uom                                                                                                                                                             | L.F.                                                                                                                                                                                                                             |
| Potential Action                                                                                                                                                         | REPLACE                                                                                                                                                                                                                          |
| Urgency of Action                                                                                                                                                        | PRIORITY 3                                                                                                                                                                                                                       |
| Purpose of Action                                                                                                                                                        | LEVEL 2                                                                                                                                                                                                                          |
| Deficiency Photo1                                                                                                                                                        | LEVEL 2                                                                                                                                                                                                                          |
| Deficiency Filotol                                                                                                                                                       | Newtown Road                                                                                                                                                                                                                     |
| Violations                                                                                                                                                               | No violations recorded.                                                                                                                                                                                                          |
| -                                                                                                                                                                        |                                                                                                                                                                                                                                  |
| Deficiency                                                                                                                                                               | CAST IN PLACE CONCRETE: CRACKS/SPALLING - MAJOR                                                                                                                                                                                  |
| Deficiency Location/Instance                                                                                                                                             | 48th Street, Newtown Road, Broadway, 49th Street, near Schoolya                                                                                                                                                                  |
| Deficiency Quantity                                                                                                                                                      | 360                                                                                                                                                                                                                              |
| Quantity Uom                                                                                                                                                             | S.F.                                                                                                                                                                                                                             |
| Potential Action                                                                                                                                                         | REPLACE                                                                                                                                                                                                                          |
| Urgency of Action                                                                                                                                                        | PRIORITY 3                                                                                                                                                                                                                       |
| Purpose of Action                                                                                                                                                        | LEVEL 2                                                                                                                                                                                                                          |
| Deficiency Photo1                                                                                                                                                        | Broadway No violations recorded.                                                                                                                                                                                                 |
| Violations                                                                                                                                                               |                                                                                                                                                                                                                                  |
| SEATING                                                                                                                                                                  | Does not Exist                                                                                                                                                                                                                   |
|                                                                                                                                                                          |                                                                                                                                                                                                                                  |
| SEATING                                                                                                                                                                  | Does not Exist  Inspected  2 - Between Good and Fair                                                                                                                                                                             |
| SEATING SITE WALLS (NOT RETAINING WALLS) Condition                                                                                                                       | Inspected                                                                                                                                                                                                                        |
| SEATING SITE WALLS (NOT RETAINING WALLS)                                                                                                                                 | Inspected 2 - Between Good and Fair No deficiencies recorded                                                                                                                                                                     |
| SEATING  SITE WALLS (NOT RETAINING WALLS)  Condition  Deficiency  STAIRS/RAMPS: EXTERIOR                                                                                 | Inspected 2 - Between Good and Fair No deficiencies recorded Inspected                                                                                                                                                           |
| SEATING  SITE WALLS (NOT RETAINING WALLS)  Condition  Deficiency  STAIRS/RAMPS: EXTERIOR  Railings                                                                       | Inspected 2 - Between Good and Fair No deficiencies recorded Inspected Inspected                                                                                                                                                 |
| SEATING  SITE WALLS (NOT RETAINING WALLS)  Condition  Deficiency  STAIRS/RAMPS: EXTERIOR  Railings  Condition                                                            | Inspected  2 - Between Good and Fair  No deficiencies recorded  Inspected  Inspected  2 - Between Good and Fair                                                                                                                  |
| SEATING  SITE WALLS (NOT RETAINING WALLS)  Condition Deficiency  STAIRS/RAMPS: EXTERIOR  Railings Condition Deficiency                                                   | Inspected 2 - Between Good and Fair No deficiencies recorded Inspected Inspected 2 - Between Good and Fair No deficiencies recorded                                                                                              |
| SEATING  SITE WALLS (NOT RETAINING WALLS)  Condition  Deficiency  STAIRS/RAMPS: EXTERIOR  Railings  Condition  Deficiency  Site Cheek/flank Walls                        | Inspected 2 - Between Good and Fair No deficiencies recorded Inspected Inspected 2 - Between Good and Fair No deficiencies recorded Inspected                                                                                    |
| SEATING  SITE WALLS (NOT RETAINING WALLS)  Condition Deficiency  STAIRS/RAMPS: EXTERIOR  Railings Condition Deficiency  Site Cheek/flank Walls Condition                 | Inspected  2 - Between Good and Fair  No deficiencies recorded  Inspected  Inspected  2 - Between Good and Fair  No deficiencies recorded  Inspected  2 - Between Good and Fair                                                  |
| SEATING  SITE WALLS (NOT RETAINING WALLS)  Condition  Deficiency  STAIRS/RAMPS: EXTERIOR  Railings  Condition  Deficiency  Site Cheek/flank Walls  Condition  Deficiency | Inspected  2 - Between Good and Fair  No deficiencies recorded  Inspected  Inspected  2 - Between Good and Fair  No deficiencies recorded  Inspected  2 - Between Good and Fair  CAST IN PLACE CONCRETE: CRACKS/SPALLING - MAJOR |
| SEATING  SITE WALLS (NOT RETAINING WALLS)  Condition Deficiency  STAIRS/RAMPS: EXTERIOR  Railings Condition Deficiency  Site Cheek/flank Walls Condition                 | Inspected  2 - Between Good and Fair  No deficiencies recorded  Inspected  Inspected  2 - Between Good and Fair  No deficiencies recorded  Inspected  2 - Between Good and Fair                                                  |