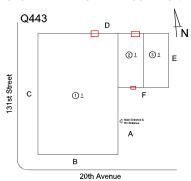

Corner of 132nd Street and 20th Avenue-Northwest View

Architectural Inspection Q443

Main Entrance Photo

Facade A - 132nd Street

Roof 1 - Northeast View

| Have any Systems/Major Building Components been upgraded? | No              |
|-----------------------------------------------------------|-----------------|
| Have there been any Building Additions?                   | No              |
| Tandem Schools?                                           | No              |
| Leased Space?                                             | Yes             |
| Year Leased                                               | 2022            |
| Inspection                                                | Full Inspection |

### **Priority Condition**

Roof Photo

| Priority<br>Condition Exist | Priority<br>Category | Condition<br>Description | Component<br>Affected | Location<br>Description | Person(s)<br>Notified | Person(s) Title | PhotoImage |  |
|-----------------------------|----------------------|--------------------------|-----------------------|-------------------------|-----------------------|-----------------|------------|--|
| Last Year?                  | - ·                  | -                        |                       | -                       |                       |                 |            |  |

#### EXTERIOR WALLS

Deficiency

Roof Plan reference

Elevation

Deficiency Quantity Quantity Uom Potential Action Urgency of Action Purpose of Action Deficiency Photo1 STONE: DETERIORATED CONTROL/EXPANSION JOINTS

30 L.F. MAINTENANCE PRIORITY 3 LEVEL 2

Facade D

No violations recorded.

Deficiency

Violations

Roof Plan reference

STONE: CHIPPED/SPALLED/BROKEN PIECES - MINOR

# EXTERIOR WALLS

Elevation

Deficiency Quantity

Quantity Uom

S.F.

Potential Action

REPAIR

Urgency of Action

PRIORITY 3

Purpose of Action

LEVEL 2

Deficiency Photo1

Facade F
Violations No violations recorded.

| EXTERIOR SOFFITS                        | Does not Exist           |
|-----------------------------------------|--------------------------|
| LOADING DOCK                            | Does not Exist           |
| LOUVER                                  | Inspected                |
| Condition                               | 1 - Good                 |
| Deficiency                              | No deficiencies recorded |
| PARAPETS                                | Does not Exist           |
| PLAZA DECK                              | Does not Exist           |
| ROOF                                    | Inspected                |
| Roofing                                 | Inspected                |
| Replacement Quantity                    | 23,000                   |
| Replacement Uom                         | S.F.                     |
| ROOF HATCH/SMOKE HATCH                  | Does not Exist           |
| LEADERS, GUTTERS, DOWNSPOUTS, SCUPPERS  | Inspected                |
| Condition                               | 1 - Good                 |
| Deficiency                              | No deficiencies recorded |
| ROOF BARRIER/FENCE                      | Does not Exist           |
| ROOF CAGE                               | Does not Exist           |
| ROOFING                                 | Inspected                |
| Instance on Modified Bitumen: All Roofs | Inspected                |
| Instance Condition                      | 1 - Good                 |