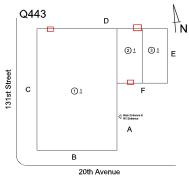

Corner of 132nd Street and 20th Avenue-Northwest View

Architectural Inspection Q443

Main Entrance Photo

Facade A - 132nd Street

Roof 1 - Northeast View

| Have any Systems/Major Building Components been upgraded? | No              |
|-----------------------------------------------------------|-----------------|
| Have there been any Building Additions?                   | No              |
| Tandem Schools?                                           | No              |
| Leased Space?                                             | Yes             |
| Year Leased                                               | 2022            |
| Inspection                                                | Full Inspection |

### **Priority Condition**

Roof Photo

| Priority<br>Condition Exist | Priority<br>Category | Condition<br>Description | Component<br>Affected | Location<br>Description | Person(s)<br>Notified | Person(s) Title | PhotoImage |  |
|-----------------------------|----------------------|--------------------------|-----------------------|-------------------------|-----------------------|-----------------|------------|--|
| Last Year?                  | - ·                  | -                        |                       | -                       |                       |                 |            |  |

#### EXTERIOR WALLS

Deficiency

Roof Plan reference

Elevation

Deficiency Quantity Quantity Uom Potential Action Urgency of Action Purpose of Action Deficiency Photo1 STONE: DETERIORATED CONTROL/EXPANSION JOINTS

30 L.F. MAINTENANCE PRIORITY 3 LEVEL 2

Facade D

No violations recorded.

Deficiency

Violations

Roof Plan reference

STONE: CHIPPED/SPALLED/BROKEN PIECES - MINOR

# EXTERIOR WALLS

Elevation

Deficiency Quantity

Quantity Uom

S.F.

Potential Action

REPAIR

Urgency of Action

PRIORITY 3

Purpose of Action

LEVEL 2

Deficiency Photo1

Facade F
Violations No violations recorded.

| EXTERIOR SOFFITS                        | Does not Exist           |
|-----------------------------------------|--------------------------|
| LOADING DOCK                            | Does not Exist           |
| LOUVER                                  | Inspected                |
| Condition                               | 1 - Good                 |
| Deficiency                              | No deficiencies recorded |
| PARAPETS                                | Does not Exist           |
| PLAZA DECK                              | Does not Exist           |
| ROOF                                    | Inspected                |
| Roofing                                 | Inspected                |
| Replacement Quantity                    | 23,000                   |
| Replacement Uom                         | S.F.                     |
| ROOF HATCH/SMOKE HATCH                  | Does not Exist           |
| LEADERS, GUTTERS, DOWNSPOUTS, SCUPPERS  | Inspected                |
| Condition                               | 1 - Good                 |
| Deficiency                              | No deficiencies recorded |
| ROOF BARRIER/FENCE                      | Does not Exist           |
| ROOF CAGE                               | Does not Exist           |
| ROOFING                                 | Inspected                |
| Instance on Modified Bitumen: All Roofs | Inspected                |
| Instance Condition                      | 1 - Good                 |