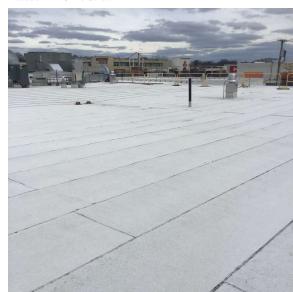

Corner of 132nd Street and 20th Avenue-Northwest View

Architectural Inspection Q443

Main Entrance Photo

Facade A - 132nd Street

Roof 1 - Northeast View

| Have any Systems/Major Building Components been upgraded? | No              |
|-----------------------------------------------------------|-----------------|
| Have there been any Building Additions?                   | No              |
| Tandem Schools?                                           | No              |
| Leased Space?                                             | Yes             |
| Year Leased                                               | 2022            |
| Inspection                                                | Full Inspection |

#### Question Response EXTERIOR

ROOF

Roofing

ROOFING

Instance Photo

|                                                                                                                                                                                                                                                                                                                                    | Roof 1                                            |                       |
|------------------------------------------------------------------------------------------------------------------------------------------------------------------------------------------------------------------------------------------------------------------------------------------------------------------------------------|---------------------------------------------------|-----------------------|
| Instance Quantity                                                                                                                                                                                                                                                                                                                  | 23,000                                            |                       |
| Instance Quantity Uom                                                                                                                                                                                                                                                                                                              | S.F.                                              |                       |
| Does the roof have major mechanical equipment sitting on Dunnage Steel less than 18" above the Roofing?  Does this roof instance have a Sustainable Roof System?  Sustainable Roof Type  Sustainable Roof Location (Roof Number)  Do solar panels exist on these roofs?  Is/Are the roof(s) suitable for Solar Panel installation? | No<br>Yes<br>White Roof<br>All Roofs<br>No<br>Yes |                       |
| Installation Year                                                                                                                                                                                                                                                                                                                  | 2022                                              |                       |
| Source of Installation                                                                                                                                                                                                                                                                                                             | Custodial Staff                                   |                       |
| Deficiency                                                                                                                                                                                                                                                                                                                         | No deficiencies recorded                          |                       |
| ROOFING DRAINS                                                                                                                                                                                                                                                                                                                     | Inspected                                         |                       |
| Condition                                                                                                                                                                                                                                                                                                                          | 1 - Good                                          |                       |
| Deficiency                                                                                                                                                                                                                                                                                                                         | No deficiencies recorded                          |                       |
| Specialties                                                                                                                                                                                                                                                                                                                        | Inspected                                         |                       |
| BULKHEAD/PENTHOUSE                                                                                                                                                                                                                                                                                                                 | Does not Exist                                    |                       |
| CUPOLA/ SPIRES/ TOWERS                                                                                                                                                                                                                                                                                                             | Does not Exist                                    |                       |
| DORMER                                                                                                                                                                                                                                                                                                                             | Does not Exist                                    |                       |
| DUNNAGE STEEL                                                                                                                                                                                                                                                                                                                      | Not Required                                      |                       |
| SKYLIGHT/ROOF VENT                                                                                                                                                                                                                                                                                                                 | Does not Exist                                    |                       |
| ROOF/GRAVITY TANK                                                                                                                                                                                                                                                                                                                  | Does not Exist                                    |                       |
| TAIRS/RAMPS: EXTERIOR                                                                                                                                                                                                                                                                                                              | Inspected                                         |                       |
| BUILDING CHEEK/FLANK WALLS                                                                                                                                                                                                                                                                                                         | Inspected                                         |                       |
| Condition                                                                                                                                                                                                                                                                                                                          | 1 - Good                                          |                       |
| Deficiency                                                                                                                                                                                                                                                                                                                         | No deficiencies recorded                          |                       |
| RAILINGS                                                                                                                                                                                                                                                                                                                           | Inspected                                         |                       |
| Condition                                                                                                                                                                                                                                                                                                                          | 1 - Good                                          |                       |
| Deficiency                                                                                                                                                                                                                                                                                                                         | No deficiencies recorded                          |                       |
| STAIRS/RAMPS                                                                                                                                                                                                                                                                                                                       | Inspected                                         |                       |
| Condition                                                                                                                                                                                                                                                                                                                          | 1 - Good                                          |                       |
| Deficiency                                                                                                                                                                                                                                                                                                                         | No deficiencies recorded                          |                       |
| VINDOWS                                                                                                                                                                                                                                                                                                                            | Inspected                                         |                       |
| Replacement Quantity                                                                                                                                                                                                                                                                                                               | 1,000                                             |                       |
| Replacement Uom                                                                                                                                                                                                                                                                                                                    | S.F.                                              |                       |
| EXTERIOR GUARDS                                                                                                                                                                                                                                                                                                                    | Inspected                                         |                       |
| Condition                                                                                                                                                                                                                                                                                                                          | 1 - Good                                          |                       |
| Deficiency                                                                                                                                                                                                                                                                                                                         | No deficiencies recorded                          |                       |
| LINTELS                                                                                                                                                                                                                                                                                                                            | Inspected                                         |                       |
| Condition                                                                                                                                                                                                                                                                                                                          | 1 - Good                                          |                       |
| ?)                                                                                                                                                                                                                                                                                                                                 | Page 7 of 14                                      | Print Date: 6/30/2024 |