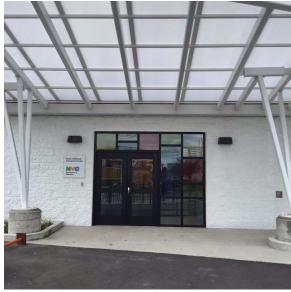

Corner of 132nd Street and 20th Avenue-Northwest View

Architectural Inspection Q443

Main Entrance Photo

Facade A - 132nd Street

Roof 1 - Northeast View

| Have any Systems/Major Building Components been upgraded? | No              |
|-----------------------------------------------------------|-----------------|
| Have there been any Building Additions?                   | No              |
| Tandem Schools?                                           | No              |
| Leased Space?                                             | Yes             |
| Year Leased                                               | 2022            |
| Inspection                                                | Full Inspection |