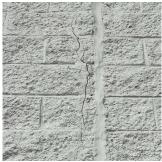

#### EXTERIOR WALLS

Deficiency

Roof Plan reference

Elevation

Deficiency Quantity Quantity Uom Potential Action Urgency of Action Purpose of Action Deficiency Photo1 STONE: DETERIORATED CONTROL/EXPANSION JOINTS

30 L.F. MAINTENANCE PRIORITY 3 LEVEL 2

Facade D

No violations recorded.

Deficiency

Violations

Roof Plan reference

STONE: CHIPPED/SPALLED/BROKEN PIECES - MINOR