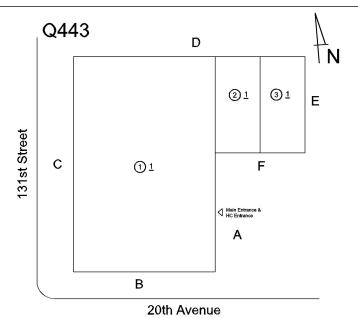

|    |
| Toilet Rooms (B                             | oys) 1s                          | st Floor                                                            | Yes            |          | Yes      |            |                                  |    |
| Toilet Rooms (G                             | irls) 1s                         | st Floor                                                            | Yes            |          | Yes      |            |                                  |    |
| Toilet Rooms (St                            | <b>aff</b> ) 1s                  | st Floor                                                            | Yes            |          | Yes      |            |                                  |    |

Architectural Inspection Q443

**Building Template** 



# Inspection

| pection                 |                           |
|-------------------------|---------------------------|
| Question                | Response                  |
| Architectural           |                           |
| EXTERIOR                | Inspected                 |
| AREAWAY                 | Does not Exist            |
| AWNINGS AND CANOPIES    | Inspected                 |
| Condition               | 1 - Good                  |
| Deficiency              | No deficiencies recorded  |
| CHIMNEY                 | Does not Exist            |
| COPING                  | Does not Exist            |
| CORNICE                 | Does not Exist            |
| DOORS                   | Inspected                 |
| DOORS AND FRAMES        | Inspected                 |