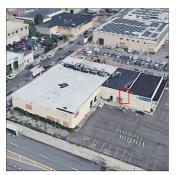

Corner of 132nd Street and 20th Avenue-Northwest View

Architectural Inspection Q443

Main Entrance Photo

Facade A - 132nd Street

Roof 1 - Northeast View

| Have any Systems/Major Building Components been upgraded? | No              |
|-----------------------------------------------------------|-----------------|
| Have there been any Building Additions?                   | No              |
| Tandem Schools?                                           | No              |
| Leased Space?                                             | Yes             |
| Year Leased                                               | 2022            |
| Inspection                                                | Full Inspection |