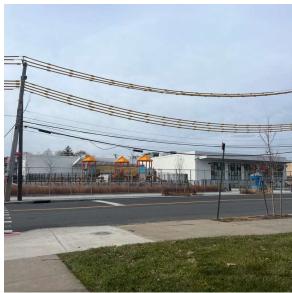

Corner of 132nd Street and 20th Avenue-Northwest View

Architectural Inspection Q443

Main Entrance Photo

Facade A - 132nd Street

Roof 1 - Northeast View

| Have any Systems/Major Building Components been upgraded? | No              |
|-----------------------------------------------------------|-----------------|
| Have there been any Building Additions?                   | No              |
| Tandem Schools?                                           | No              |
| Leased Space?                                             | Yes             |
| Year Leased                                               | 2022            |
| Inspection                                                | Full Inspection |