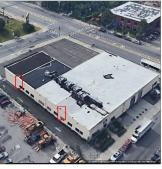

#### Asset Data

| Question                                                                      |                                      | Answer                   |
|-------------------------------------------------------------------------------|--------------------------------------|--------------------------|
| Was the building fully access                                                 | ssible for inspection                | Yes                      |
| Building Square Footage                                                       |                                      | 23,000                   |
| Comments on the Area (for Athletic Field, Playing Surfaces,<br>Leased Spaces) |                                      | Entire Building Leased   |
| Comments on the Stories (F                                                    | loors) plus Basements                | 1 (No Basement)          |
| Comments on the Number of                                                     | of Classrooms                        | 11                       |
| Comments on the Year Buil                                                     | t                                    | 1984                     |
| Student Population                                                            |                                      | 0                        |
| Staff Population                                                              |                                      | 2                        |
| Weather                                                                       |                                      | Fair                     |
| Principal(s) Information                                                      |                                      |                          |
|                                                                               | Principal Name                       | N/A                      |
|                                                                               | Organization                         | N/A                      |
|                                                                               | Did you meet with this Principal?    | No                       |
|                                                                               | Did this Principal provide feedback? | No                       |
| Custodian                                                                     |                                      | Was not present          |
| Fireman                                                                       |                                      | Ernest Chieffo (Cleaner) |
| Facade Photo                                                                  |                                      |                          |
|                                                                               |                                      |                          |

Corner of 132nd Street and 20th Avenue-Northwest View

Architectural Inspection Q443

Main Entrance Photo

Facade A - 132nd Street

Roof 1 - Northeast View

| Have any Systems/Major Building Components been upgraded? | No              |
|-----------------------------------------------------------|-----------------|
| Have there been any Building Additions?                   | No              |
| Tandem Schools?                                           | No              |
| Leased Space?                                             | Yes             |
| Year Leased                                               | 2022            |
| Inspection                                                | Full Inspection |