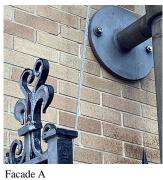

Violations

Roof Plan reference

Deficiency Photo1

BRICK: DETERIORATED JOINTS

Response

Q437 **Architectural Inspection** 