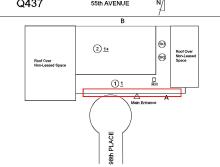

98th Place - Southwest View

Architectural Inspection Q437

Main Entrance Photo

Roof Photo

Facade A - 98th Place

Roof 1 - North View

Have any Systems/Major Building Components been upgraded?

Yes

REPLACE PRIORITY 4

LEVEL 2

Facade A

| estion                                 | Response                  |
|----------------------------------------|---------------------------|
| EXTERIOR                               | Temporate .               |
| EXTERIOR WALLS                         | Inspected                 |
| Violations                             | No violations recorded.   |
| EXTERIOR SOFFITS                       | Inspected                 |
| Condition                              | 2 - Between Good and Fair |
| Deficiency                             | No deficiencies recorded  |
| LOADING DOCK                           | Does not Exist            |
| LOUVER                                 | Does not Exist            |
| PARAPETS                               | Does not Exist            |
| PLAZA DECK                             | Does not Exist            |
| ROOF                                   | Inspected                 |
| Roofing                                | Inspected                 |
| Replacement Quantity                   | 7,000                     |
| Replacement Uom                        | S.F.                      |
| ROOF HATCH/SMOKE HATCH                 | Inspected                 |
| Condition                              | 5 - Poor                  |
| Deficiency                             | DETERIORATED              |
| Roof Plan reference                    | Q437 55th AVENUE N        |
|                                        | T) 1 A Main Entrance A    |
| Deficiency Quantity                    | 1                         |
| Quantity Uom                           | EACH                      |
| Potential Action                       | REPLACE                   |
| Urgency of Action                      | PRIORITY 4                |
| Purpose of Action                      | LEVEL 2                   |
| Deficiency Photo1                      | Roof 1                    |
| Violations                             | No violations recorded.   |
| LEADERS, GUTTERS, DOWNSPOUTS, SCUPPERS | Inspected                 |
| Condition                              | 3 - Fair                  |
| Deficiency                             | DAMAGED/MISSING           |

## **Building Condition Assessment Survey 2023 - 2024**

Q437 Architectural Inspection Question Response **EXTERIOR** ROOF Roofing ROOFING Installation Year 2017 Custodial Staff Source of Installation MODIFIED BITUMEN: ROOFING: MAJOR ACTIVE ROOF Deficiency LEAKS IN INSTRUCTIONAL SPACE Roof Plan reference Q437 55th AVENUE ② <u>1+</u> €K2) 11 98th PLACE 200 **Deficiency Quantity** Quantity Uom S.F. Potential Action REPLACE ROOFING WITH MAJOR EQUIPMENT REMOVAL PRIORITY 5 Urgency of Action LEVEL 2 Purpose of Action Deficiency Photo1 Roof 1 - Room 103 (Roof 1 - Room 104 similar) Violations No violations recorded. Deficiency MODIFIED BITUMEN: ROOFING: DELAMINATION Roof Plan reference Q437 55th AVENUE 11 RH 80 Deficiency Quantity Quantity Uom S.F. REPLACE ROOFING WITH MAJOR EQUIPMENT REMOVAL Potential Action PRIORITY 4 Urgency of Action LEVEL 2 Purpose of Action