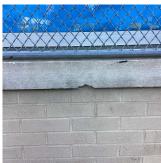

Violations

Roof Plan reference

Deficiency Photo1

BRICK: DETERIORATED JOINTS

Response

Q437 **Architectural Inspection** 

#### EXTERIOR WALLS

Elevation

Deficiency Quantity 200 Quantity Uom S.F. Potential Action REPOINT PRIORITY 3 Urgency of Action Purpose of Action LEVEL 2

Violations No violations recorded.

Deficiency

Roof Plan reference