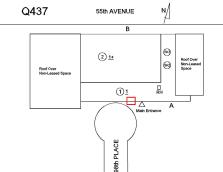

98th Place - Southwest View

Architectural Inspection Q437

Main Entrance Photo

Roof Photo

Facade A - 98th Place

Roof 1 - North View

Have any Systems/Major Building Components been upgraded?

Yes

REPLACE PRIORITY 4

LEVEL 2

Facade A

| estion                                 | Response                  |
|----------------------------------------|---------------------------|
| EXTERIOR                               | Temporate .               |
| EXTERIOR WALLS                         | Inspected                 |
| Violations                             | No violations recorded.   |
| EXTERIOR SOFFITS                       | Inspected                 |
| Condition                              | 2 - Between Good and Fair |
| Deficiency                             | No deficiencies recorded  |
| LOADING DOCK                           | Does not Exist            |
| LOUVER                                 | Does not Exist            |
| PARAPETS                               | Does not Exist            |
| PLAZA DECK                             | Does not Exist            |
| ROOF                                   | Inspected                 |
| Roofing                                | Inspected                 |
| Replacement Quantity                   | 7,000                     |
| Replacement Uom                        | S.F.                      |
| ROOF HATCH/SMOKE HATCH                 | Inspected                 |
| Condition                              | 5 - Poor                  |
| Deficiency                             | DETERIORATED              |
| Roof Plan reference                    | Q437 55th AVENUE N        |
|                                        | T) 1 A Main Entrance A    |
| Deficiency Quantity                    | 1                         |
| Quantity Uom                           | EACH                      |
| Potential Action                       | REPLACE                   |
| Urgency of Action                      | PRIORITY 4                |
| Purpose of Action                      | LEVEL 2                   |
| Deficiency Photo1                      | Roof 1                    |
| Violations                             | No violations recorded.   |
| LEADERS, GUTTERS, DOWNSPOUTS, SCUPPERS | Inspected                 |
| Condition                              | 3 - Fair                  |
| Deficiency                             | DAMAGED/MISSING           |

## **Building Condition Assessment Survey 2023 - 2024**

Q437 Architectural Inspection Question Response **EXTERIOR** ROOF Roofing ROOFING Installation Year 2017 Custodial Staff Source of Installation MODIFIED BITUMEN: ROOFING: MAJOR ACTIVE ROOF Deficiency LEAKS IN INSTRUCTIONAL SPACE Roof Plan reference Q437 55th AVENUE ② <u>1+</u> €K2) 11 98th PLACE 200 **Deficiency Quantity** Quantity Uom S.F. Potential Action REPLACE ROOFING WITH MAJOR EQUIPMENT REMOVAL PRIORITY 5 Urgency of Action LEVEL 2 Purpose of Action Deficiency Photo1 Roof 1 - Room 103 (Roof 1 - Room 104 similar) Violations No violations recorded. Deficiency MODIFIED BITUMEN: ROOFING: DELAMINATION Roof Plan reference Q437 55th AVENUE 11 RH 80 Deficiency Quantity Quantity Uom S.F. REPLACE ROOFING WITH MAJOR EQUIPMENT REMOVAL Potential Action PRIORITY 4 Urgency of Action LEVEL 2 Purpose of Action