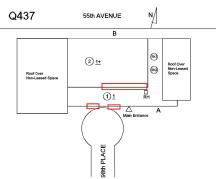

REPLACE PRIORITY 4

LEVEL 2

Facade A

| estion                                 | Response                  |
|----------------------------------------|---------------------------|
| EXTERIOR                               | Temporate .               |
| EXTERIOR WALLS                         | Inspected                 |
| Violations                             | No violations recorded.   |
| EXTERIOR SOFFITS                       | Inspected                 |
| Condition                              | 2 - Between Good and Fair |
| Deficiency                             | No deficiencies recorded  |
| LOADING DOCK                           | Does not Exist            |
| LOUVER                                 | Does not Exist            |
| PARAPETS                               | Does not Exist            |
| PLAZA DECK                             | Does not Exist            |
| ROOF                                   | Inspected                 |
| Roofing                                | Inspected                 |
| Replacement Quantity                   | 7,000                     |
| Replacement Uom                        | S.F.                      |
| ROOF HATCH/SMOKE HATCH                 | Inspected                 |
| Condition                              | 5 - Poor                  |
| Deficiency                             | DETERIORATED              |
| Roof Plan reference                    | Q437 55th AVENUE N        |
|                                        | T) 1 A Main Entrance A    |
| Deficiency Quantity                    | 1                         |
| Quantity Uom                           | EACH                      |
| Potential Action                       | REPLACE                   |
| Urgency of Action                      | PRIORITY 4                |
| Purpose of Action                      | LEVEL 2                   |
| Deficiency Photo1                      | Roof 1                    |
| Violations                             | No violations recorded.   |
| LEADERS, GUTTERS, DOWNSPOUTS, SCUPPERS | Inspected                 |
| Condition                              | 3 - Fair                  |
| Deficiency                             | DAMAGED/MISSING           |

## **Building Condition Assessment Survey 2023 - 2024**

Q437 Architectural Inspection Question Response **EXTERIOR** ROOF Roofing ROOFING Installation Year 2017 Custodial Staff Source of Installation MODIFIED BITUMEN: ROOFING: MAJOR ACTIVE ROOF Deficiency LEAKS IN INSTRUCTIONAL SPACE Roof Plan reference Q437 55th AVENUE ② <u>1+</u> €K2) 11 98th PLACE 200 **Deficiency Quantity** Quantity Uom S.F. Potential Action REPLACE ROOFING WITH MAJOR EQUIPMENT REMOVAL PRIORITY 5 Urgency of Action LEVEL 2 Purpose of Action Deficiency Photo1 Roof 1 - Room 103 (Roof 1 - Room 104 similar) Violations No violations recorded. Deficiency MODIFIED BITUMEN: ROOFING: DELAMINATION Roof Plan reference Q437 55th AVENUE 11 RH 80 Deficiency Quantity Quantity Uom S.F. REPLACE ROOFING WITH MAJOR EQUIPMENT REMOVAL Potential Action PRIORITY 4 Urgency of Action LEVEL 2 Purpose of Action