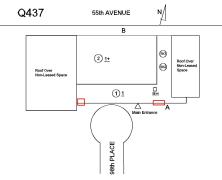

98th Place - Southwest View

Architectural Inspection Q437

Main Entrance Photo

Roof Photo

Facade A - 98th Place

Roof 1 - North View

Have any Systems/Major Building Components been upgraded?

Yes

## **Building Condition Assessment Survey 2023 - 2024**

Q437 Architectural Inspection Question Response **EXTERIOR** ROOF Roofing ROOFING Installation Year 2017 Custodial Staff Source of Installation MODIFIED BITUMEN: ROOFING: MAJOR ACTIVE ROOF Deficiency LEAKS IN INSTRUCTIONAL SPACE Roof Plan reference Q437 55th AVENUE ② <u>1+</u> €K2) 11 98th PLACE 200 **Deficiency Quantity** Quantity Uom S.F. Potential Action REPLACE ROOFING WITH MAJOR EQUIPMENT REMOVAL PRIORITY 5 Urgency of Action LEVEL 2 Purpose of Action Deficiency Photo1 Roof 1 - Room 103 (Roof 1 - Room 104 similar) Violations No violations recorded. Deficiency MODIFIED BITUMEN: ROOFING: DELAMINATION Roof Plan reference Q437 55th AVENUE 11 RH 80 Deficiency Quantity Quantity Uom S.F. REPLACE ROOFING WITH MAJOR EQUIPMENT REMOVAL Potential Action PRIORITY 4 Urgency of Action LEVEL 2 Purpose of Action