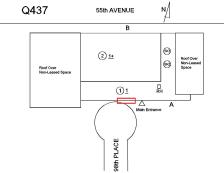

REPLACE PRIORITY 4

LEVEL 2

Facade A

| estion                                 | Response                  |
|----------------------------------------|---------------------------|
| EXTERIOR                               | Temporate .               |
| EXTERIOR WALLS                         | Inspected                 |
| Violations                             | No violations recorded.   |
| EXTERIOR SOFFITS                       | Inspected                 |
| Condition                              | 2 - Between Good and Fair |
| Deficiency                             | No deficiencies recorded  |
| LOADING DOCK                           | Does not Exist            |
| LOUVER                                 | Does not Exist            |
| PARAPETS                               | Does not Exist            |
| PLAZA DECK                             | Does not Exist            |
| ROOF                                   | Inspected                 |
| Roofing                                | Inspected                 |
| Replacement Quantity                   | 7,000                     |
| Replacement Uom                        | S.F.                      |
| ROOF HATCH/SMOKE HATCH                 | Inspected                 |
| Condition                              | 5 - Poor                  |
| Deficiency                             | DETERIORATED              |
| Roof Plan reference                    | Q437 55th AVENUE N        |
|                                        | T) 1 A Main Entrance A    |
| Deficiency Quantity                    | 1                         |
| Quantity Uom                           | EACH                      |
| Potential Action                       | REPLACE                   |
| Urgency of Action                      | PRIORITY 4                |
| Purpose of Action                      | LEVEL 2                   |
| Deficiency Photo1                      | Roof 1                    |
| Violations                             | No violations recorded.   |
| LEADERS, GUTTERS, DOWNSPOUTS, SCUPPERS | Inspected                 |
| Condition                              | 3 - Fair                  |
| Deficiency                             | DAMAGED/MISSING           |

## **Building Condition Assessment Survey 2023 - 2024**

Q437 Architectural Inspection Question Response **EXTERIOR** ROOF Roofing ROOFING Installation Year 2017 Custodial Staff Source of Installation MODIFIED BITUMEN: ROOFING: MAJOR ACTIVE ROOF Deficiency LEAKS IN INSTRUCTIONAL SPACE Roof Plan reference Q437 55th AVENUE ② <u>1+</u> €K2) 11 98th PLACE 200 **Deficiency Quantity** Quantity Uom S.F. Potential Action REPLACE ROOFING WITH MAJOR EQUIPMENT REMOVAL PRIORITY 5 Urgency of Action LEVEL 2 Purpose of Action Deficiency Photo1 Roof 1 - Room 103 (Roof 1 - Room 104 similar) Violations No violations recorded. Deficiency MODIFIED BITUMEN: ROOFING: DELAMINATION Roof Plan reference Q437 55th AVENUE 11 RH 80 Deficiency Quantity Quantity Uom S.F. REPLACE ROOFING WITH MAJOR EQUIPMENT REMOVAL Potential Action PRIORITY 4 Urgency of Action LEVEL 2 Purpose of Action