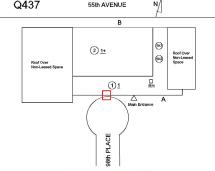

98th Place - Southwest View

Architectural Inspection Q437

Main Entrance Photo

Roof Photo

Facade A - 98th Place

Roof 1 - North View

Have any Systems/Major Building Components been upgraded?

Yes

REPLACE PRIORITY 4

LEVEL 2

Facade A

| estion                                 | Response                  |
|----------------------------------------|---------------------------|
| EXTERIOR                               | Temporate .               |
| EXTERIOR WALLS                         | Inspected                 |
| Violations                             | No violations recorded.   |
| EXTERIOR SOFFITS                       | Inspected                 |
| Condition                              | 2 - Between Good and Fair |
| Deficiency                             | No deficiencies recorded  |
| LOADING DOCK                           | Does not Exist            |
| LOUVER                                 | Does not Exist            |
| PARAPETS                               | Does not Exist            |
| PLAZA DECK                             | Does not Exist            |
| ROOF                                   | Inspected                 |
| Roofing                                | Inspected                 |
| Replacement Quantity                   | 7,000                     |
| Replacement Uom                        | S.F.                      |
| ROOF HATCH/SMOKE HATCH                 | Inspected                 |
| Condition                              | 5 - Poor                  |
| Deficiency                             | DETERIORATED              |
| Roof Plan reference                    | Q437 55th AVENUE N        |
|                                        | T) 1 A Main Entrance A    |
| Deficiency Quantity                    | 1                         |
| Quantity Uom                           | EACH                      |
| Potential Action                       | REPLACE                   |
| Urgency of Action                      | PRIORITY 4                |
| Purpose of Action                      | LEVEL 2                   |
| Deficiency Photo1                      | Roof 1                    |
| Violations                             | No violations recorded.   |
| LEADERS, GUTTERS, DOWNSPOUTS, SCUPPERS | Inspected                 |
| Condition                              | 3 - Fair                  |
| Deficiency                             | DAMAGED/MISSING           |

## **Building Condition Assessment Survey 2023 - 2024**

Q437 Architectural Inspection Question Response **EXTERIOR** ROOF Roofing ROOFING Installation Year 2017 Custodial Staff Source of Installation MODIFIED BITUMEN: ROOFING: MAJOR ACTIVE ROOF Deficiency LEAKS IN INSTRUCTIONAL SPACE Roof Plan reference Q437 55th AVENUE ② <u>1+</u> €K2) 11 98th PLACE 200 **Deficiency Quantity** Quantity Uom S.F. Potential Action REPLACE ROOFING WITH MAJOR EQUIPMENT REMOVAL PRIORITY 5 Urgency of Action LEVEL 2 Purpose of Action Deficiency Photo1 Roof 1 - Room 103 (Roof 1 - Room 104 similar) Violations No violations recorded. Deficiency MODIFIED BITUMEN: ROOFING: DELAMINATION Roof Plan reference Q437 55th AVENUE 11 RH 80 Deficiency Quantity Quantity Uom S.F. REPLACE ROOFING WITH MAJOR EQUIPMENT REMOVAL Potential Action PRIORITY 4 Urgency of Action LEVEL 2 Purpose of Action