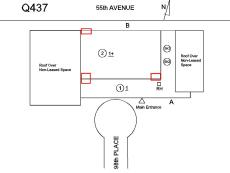

REPLACE PRIORITY 4

LEVEL 2

Facade A

| estion                                 | Response                  |
|----------------------------------------|---------------------------|
| EXTERIOR                               | Temporate .               |
| EXTERIOR WALLS                         | Inspected                 |
| Violations                             | No violations recorded.   |
| EXTERIOR SOFFITS                       | Inspected                 |
| Condition                              | 2 - Between Good and Fair |
| Deficiency                             | No deficiencies recorded  |
| LOADING DOCK                           | Does not Exist            |
| LOUVER                                 | Does not Exist            |
| PARAPETS                               | Does not Exist            |
| PLAZA DECK                             | Does not Exist            |
| ROOF                                   | Inspected                 |
| Roofing                                | Inspected                 |
| Replacement Quantity                   | 7,000                     |
| Replacement Uom                        | S.F.                      |
| ROOF HATCH/SMOKE HATCH                 | Inspected                 |
| Condition                              | 5 - Poor                  |
| Deficiency                             | DETERIORATED              |
| Roof Plan reference                    | Q437 55th AVENUE N        |
|                                        | T) 1 A Main Entrance A    |
| Deficiency Quantity                    | 1                         |
| Quantity Uom                           | EACH                      |
| Potential Action                       | REPLACE                   |
| Urgency of Action                      | PRIORITY 4                |
| Purpose of Action                      | LEVEL 2                   |
| Deficiency Photo1                      | Roof 1                    |
| Violations                             | No violations recorded.   |
| LEADERS, GUTTERS, DOWNSPOUTS, SCUPPERS | Inspected                 |
| Condition                              | 3 - Fair                  |
| Deficiency                             | DAMAGED/MISSING           |

## **Building Condition Assessment Survey 2023 - 2024**

Q437 Architectural Inspection Question Response **EXTERIOR** ROOF Roofing ROOFING Installation Year 2017 Custodial Staff Source of Installation MODIFIED BITUMEN: ROOFING: MAJOR ACTIVE ROOF Deficiency LEAKS IN INSTRUCTIONAL SPACE Roof Plan reference Q437 55th AVENUE ② <u>1+</u> €K2) 11 98th PLACE 200 **Deficiency Quantity** Quantity Uom S.F. Potential Action REPLACE ROOFING WITH MAJOR EQUIPMENT REMOVAL PRIORITY 5 Urgency of Action LEVEL 2 Purpose of Action Deficiency Photo1 Roof 1 - Room 103 (Roof 1 - Room 104 similar) Violations No violations recorded. Deficiency MODIFIED BITUMEN: ROOFING: DELAMINATION Roof Plan reference Q437 55th AVENUE 11 RH 80 Deficiency Quantity Quantity Uom S.F. REPLACE ROOFING WITH MAJOR EQUIPMENT REMOVAL Potential Action PRIORITY 4 Urgency of Action LEVEL 2 Purpose of Action

# **Building Condition Assessment Survey 2023 - 2024**

| uestion                                      | Response                                   |
|----------------------------------------------|--------------------------------------------|
| EXTERIOR                                     |                                            |
| ROOF                                         |                                            |
| Specialties                                  |                                            |
| DUNNAGE STEEL                                | Inspected                                  |
| Violations                                   | No violations recorded.                    |
| SKYLIGHT/ROOF VENT                           | Inspected                                  |
| Material Type(s)                             | Plastic                                    |
| Condition                                    | 2 - Between Good and Fair                  |
| Deficiency                                   | No deficiencies recorded                   |
| ROOF/GRAVITY TANK                            | Does not Exist                             |
| STAIRS/RAMPS: EXTERIOR                       | Does not Exist                             |
| WINDOWS                                      | Inspected                                  |
| Replacement Quantity                         | 1,400                                      |
| Replacement Uom                              | S.F.                                       |
| EXTERIOR GUARDS                              | Inspected                                  |
| Condition                                    | 2 - Between Good and Fair                  |
| Deficiency                                   | No deficiencies recorded                   |
| LINTELS                                      | Inspected                                  |
| Condition                                    | 2 - Between Good and Fair                  |
| Deficiency                                   | No deficiencies recorded                   |
| WINDOWS                                      | Inspected                                  |
| Material Type(s)                             | Aluminum                                   |
| Instance on Aluminum - Double Hung: Facade A | Inspected                                  |
| Instance Condition                           | 3 - Fair                                   |
| Instance Quantity                            | 600                                        |
| Instance Quantity Uom                        | S.F.                                       |
| Are these windows insulated                  | No                                         |
| Installation Year                            | 1968                                       |
| Source of Installation                       | Custodial Staff                            |
| Deficiency                                   | ALUMINUM - DOUBLE HUNG: INOPERABLE BALANCE |
| Roof Plan reference                          | Q437 55th AVENUE N                         |
|                                              | В                                          |