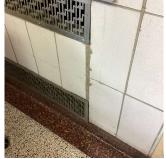

| itectural Inspection              |                                      |
|-----------------------------------|--------------------------------------|
| nestion                           | Response                             |
| INTERIOR                          |                                      |
| TOILET ROOMS - STAFF              |                                      |
| Ceiling                           |                                      |
| Deficiency                        | ACOUSTIC TILES: DAMAGED/MISSING      |
| Deficiency Location/Instance      | Inside Room 103                      |
| Deficiency Quantity               | 10                                   |
| Quantity Uom                      | S.F.                                 |
| Potential Action                  | REPLACE                              |
| Urgency of Action                 | PRIORITY 3                           |
| Purpose of Action                 | LEVEL 2                              |
| Deficiency Photo1                 | Inside Room 103                      |
| Violations                        | No violations recorded.              |
| Door(s)                           |                                      |
| Condition                         | Inspected  2 - Between Good and Fair |
| Deficiency                        | No deficiencies recorded             |
| Floor Finish                      |                                      |
| Condition                         | Inspected  2 - Between Good and Fair |
|                                   | No deficiencies recorded             |
| Deficiency Stalls                 | Does not Exist                       |
|                                   |                                      |
| Walls                             | Inspected                            |
| Condition                         | 2 - Between Good and Fair            |
| Deficiency TOWNER DOOMS GENERALES | No deficiencies recorded             |
| TOILET ROOMS - STUDENTS           | Inspected                            |
| Ceiling                           | Inspected                            |
| Condition                         | 2 - Between Good and Fair            |
| Deficiency                        | No deficiencies recorded             |
| Door(s)                           | Inspected                            |
| Condition                         | 2 - Between Good and Fair            |
| Deficiency                        | No deficiencies recorded             |
| Floor Finish                      | Inspected                            |
| Condition                         | 2 - Between Good and Fair            |
| Deficiency                        | No deficiencies recorded             |
| Stalls                            | Inspected                            |
| Condition                         | 2 - Between Good and Fair            |
| Deficiency                        | No deficiencies recorded             |
| Walls                             | Inspected                            |
| Condition                         | 2 - Between Good and Fair            |
| Deficiency                        | No deficiencies recorded             |
| LIFE SAFETY                       | Inspected                            |
| F.D. HOLDING AREA                 | Does not Exist                       |
| STEEL STAIRS                      | Does not Exist                       |