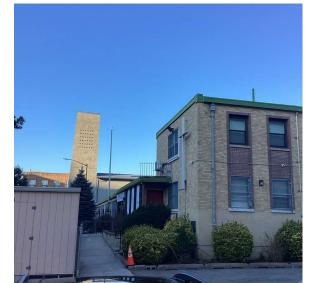

98th Place - Southwest View

Architectural Inspection Q437

Main Entrance Photo

Roof Photo

Facade A - 98th Place

Roof 1 - North View

Have any Systems/Major Building Components been upgraded?

Yes