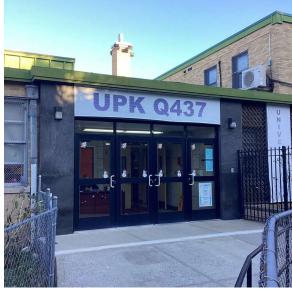

98th Place - Southwest View

Architectural Inspection Q437

Main Entrance Photo

Roof Photo

Facade A - 98th Place

Roof 1 - North View

Have any Systems/Major Building Components been upgraded?

Yes