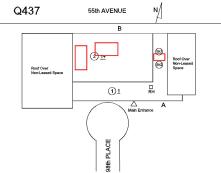

98th Place - Southwest View

Architectural Inspection Q437

Main Entrance Photo

Roof Photo

Facade A - 98th Place

Roof 1 - North View

Have any Systems/Major Building Components been upgraded?

Yes

REPLACE PRIORITY 4

LEVEL 2

Facade A

| estion                                 | Response                  |
|----------------------------------------|---------------------------|
| EXTERIOR                               | Temporate .               |
| EXTERIOR WALLS                         | Inspected                 |
| Violations                             | No violations recorded.   |
| EXTERIOR SOFFITS                       | Inspected                 |
| Condition                              | 2 - Between Good and Fair |
| Deficiency                             | No deficiencies recorded  |
| LOADING DOCK                           | Does not Exist            |
| LOUVER                                 | Does not Exist            |
| PARAPETS                               | Does not Exist            |
| PLAZA DECK                             | Does not Exist            |
| ROOF                                   | Inspected                 |
| Roofing                                | Inspected                 |
| Replacement Quantity                   | 7,000                     |
| Replacement Uom                        | S.F.                      |
| ROOF HATCH/SMOKE HATCH                 | Inspected                 |
| Condition                              | 5 - Poor                  |
| Deficiency                             | DETERIORATED              |
| Roof Plan reference                    | Q437 55th AVENUE N        |
|                                        | T) 1 A Main Entrance A    |
| Deficiency Quantity                    | 1                         |
| Quantity Uom                           | EACH                      |
| Potential Action                       | REPLACE                   |
| Urgency of Action                      | PRIORITY 4                |
| Purpose of Action                      | LEVEL 2                   |
| Deficiency Photo1                      | Roof 1                    |
| Violations                             | No violations recorded.   |
| LEADERS, GUTTERS, DOWNSPOUTS, SCUPPERS | Inspected                 |
| Condition                              | 3 - Fair                  |
| Deficiency                             | DAMAGED/MISSING           |

## **Building Condition Assessment Survey 2023 - 2024**

Q437 Architectural Inspection Question Response **EXTERIOR** ROOF Roofing ROOFING Installation Year 2017 Custodial Staff Source of Installation MODIFIED BITUMEN: ROOFING: MAJOR ACTIVE ROOF Deficiency LEAKS IN INSTRUCTIONAL SPACE Roof Plan reference Q437 55th AVENUE ② <u>1+</u> €K2) 11 98th PLACE 200 **Deficiency Quantity** Quantity Uom S.F. Potential Action REPLACE ROOFING WITH MAJOR EQUIPMENT REMOVAL PRIORITY 5 Urgency of Action LEVEL 2 Purpose of Action Deficiency Photo1 Roof 1 - Room 103 (Roof 1 - Room 104 similar) Violations No violations recorded. Deficiency MODIFIED BITUMEN: ROOFING: DELAMINATION Roof Plan reference Q437 55th AVENUE 11 RH 80 Deficiency Quantity Quantity Uom S.F. REPLACE ROOFING WITH MAJOR EQUIPMENT REMOVAL Potential Action PRIORITY 4 Urgency of Action LEVEL 2 Purpose of Action