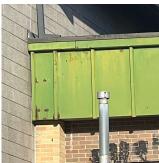

#### METAL PANEL: MAJOR RUSTING

Elevation

Deficiency Quantity

Quantity Uom

Potential Action

Urgency of Action Purpose of Action

Deficiency Photo1

40 S.F.

REPLACE PRIORITY 4

LEVEL 2

Facade A

| estion                                 | Response                  |
|----------------------------------------|---------------------------|
| EXTERIOR                               | Temporate .               |
| EXTERIOR WALLS                         | Inspected                 |
| Violations                             | No violations recorded.   |
| EXTERIOR SOFFITS                       | Inspected                 |
| Condition                              | 2 - Between Good and Fair |
| Deficiency                             | No deficiencies recorded  |
| LOADING DOCK                           | Does not Exist            |
| LOUVER                                 | Does not Exist            |
| PARAPETS                               | Does not Exist            |
| PLAZA DECK                             | Does not Exist            |
| ROOF                                   | Inspected                 |
| Roofing                                | Inspected                 |
| Replacement Quantity                   | 7,000                     |
| Replacement Uom                        | S.F.                      |
| ROOF HATCH/SMOKE HATCH                 | Inspected                 |
| Condition                              | 5 - Poor                  |
| Deficiency                             | DETERIORATED              |
| Roof Plan reference                    | Q437 55th AVENUE N        |
|                                        | T) 1 A Main Entrance A    |
| Deficiency Quantity                    | 1                         |
| Quantity Uom                           | EACH                      |
| Potential Action                       | REPLACE                   |
| Urgency of Action                      | PRIORITY 4                |
| Purpose of Action                      | LEVEL 2                   |
| Deficiency Photo1                      | Roof 1                    |
| Violations                             | No violations recorded.   |
| LEADERS, GUTTERS, DOWNSPOUTS, SCUPPERS | Inspected                 |
| Condition                              | 3 - Fair                  |
| Deficiency                             | DAMAGED/MISSING           |