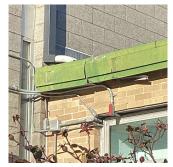

REPLACE PRIORITY 4

LEVEL 2

Facade A

| estion                                 | Response                  |
|----------------------------------------|---------------------------|
| EXTERIOR                               | Temporate .               |
| EXTERIOR WALLS                         | Inspected                 |
| Violations                             | No violations recorded.   |
| EXTERIOR SOFFITS                       | Inspected                 |
| Condition                              | 2 - Between Good and Fair |
| Deficiency                             | No deficiencies recorded  |
| LOADING DOCK                           | Does not Exist            |
| LOUVER                                 | Does not Exist            |
| PARAPETS                               | Does not Exist            |
| PLAZA DECK                             | Does not Exist            |
| ROOF                                   | Inspected                 |
| Roofing                                | Inspected                 |
| Replacement Quantity                   | 7,000                     |
| Replacement Uom                        | S.F.                      |
| ROOF HATCH/SMOKE HATCH                 | Inspected                 |
| Condition                              | 5 - Poor                  |
| Deficiency                             | DETERIORATED              |
| Roof Plan reference                    | Q437 55th AVENUE N        |
|                                        | T) 1 A Main Entrance A    |
| Deficiency Quantity                    | 1                         |
| Quantity Uom                           | EACH                      |
| Potential Action                       | REPLACE                   |
| Urgency of Action                      | PRIORITY 4                |
| Purpose of Action                      | LEVEL 2                   |
| Deficiency Photo1                      | Roof 1                    |
| Violations                             | No violations recorded.   |
| LEADERS, GUTTERS, DOWNSPOUTS, SCUPPERS | Inspected                 |
| Condition                              | 3 - Fair                  |
| Deficiency                             | DAMAGED/MISSING           |

## **Building Condition Assessment Survey 2023 - 2024**

Q437 Architectural Inspection Question Response **EXTERIOR** ROOF Roofing ROOFING Installation Year 2017 Custodial Staff Source of Installation MODIFIED BITUMEN: ROOFING: MAJOR ACTIVE ROOF Deficiency LEAKS IN INSTRUCTIONAL SPACE Roof Plan reference Q437 55th AVENUE ② <u>1+</u> €K2) 11 98th PLACE 200 **Deficiency Quantity** Quantity Uom S.F. Potential Action REPLACE ROOFING WITH MAJOR EQUIPMENT REMOVAL PRIORITY 5 Urgency of Action LEVEL 2 Purpose of Action Deficiency Photo1 Roof 1 - Room 103 (Roof 1 - Room 104 similar) Violations No violations recorded. Deficiency MODIFIED BITUMEN: ROOFING: DELAMINATION Roof Plan reference Q437 55th AVENUE 11 RH 80 Deficiency Quantity Quantity Uom S.F. REPLACE ROOFING WITH MAJOR EQUIPMENT REMOVAL Potential Action PRIORITY 4 Urgency of Action LEVEL 2 Purpose of Action