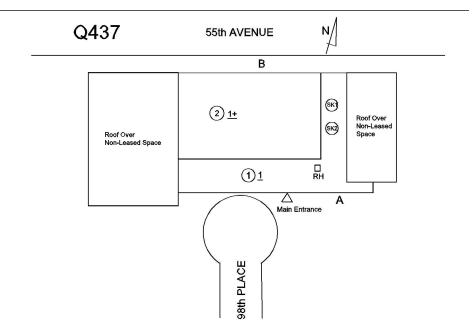

REPLACE PRIORITY 4

LEVEL 2

Facade A

| estion                                 | Response                  |
|----------------------------------------|---------------------------|
| EXTERIOR                               | Temporate .               |
| EXTERIOR WALLS                         | Inspected                 |
| Violations                             | No violations recorded.   |
| EXTERIOR SOFFITS                       | Inspected                 |
| Condition                              | 2 - Between Good and Fair |
| Deficiency                             | No deficiencies recorded  |
| LOADING DOCK                           | Does not Exist            |
| LOUVER                                 | Does not Exist            |
| PARAPETS                               | Does not Exist            |
| PLAZA DECK                             | Does not Exist            |
| ROOF                                   | Inspected                 |
| Roofing                                | Inspected                 |
| Replacement Quantity                   | 7,000                     |
| Replacement Uom                        | S.F.                      |
| ROOF HATCH/SMOKE HATCH                 | Inspected                 |
| Condition                              | 5 - Poor                  |
| Deficiency                             | DETERIORATED              |
| Roof Plan reference                    | Q437 55th AVENUE N        |
|                                        | T) 1 A Main Entrance A    |
| Deficiency Quantity                    | 1                         |
| Quantity Uom                           | EACH                      |
| Potential Action                       | REPLACE                   |
| Urgency of Action                      | PRIORITY 4                |
| Purpose of Action                      | LEVEL 2                   |
| Deficiency Photo1                      | Roof 1                    |
| Violations                             | No violations recorded.   |
| LEADERS, GUTTERS, DOWNSPOUTS, SCUPPERS | Inspected                 |
| Condition                              | 3 - Fair                  |
| Deficiency                             | DAMAGED/MISSING           |

## **Building Condition Assessment Survey 2023 - 2024**

Q437 Architectural Inspection Question Response **EXTERIOR** ROOF Roofing ROOFING Installation Year 2017 Custodial Staff Source of Installation MODIFIED BITUMEN: ROOFING: MAJOR ACTIVE ROOF Deficiency LEAKS IN INSTRUCTIONAL SPACE Roof Plan reference Q437 55th AVENUE ② <u>1+</u> €K2) 11 98th PLACE 200 **Deficiency Quantity** Quantity Uom S.F. Potential Action REPLACE ROOFING WITH MAJOR EQUIPMENT REMOVAL PRIORITY 5 Urgency of Action LEVEL 2 Purpose of Action Deficiency Photo1 Roof 1 - Room 103 (Roof 1 - Room 104 similar) Violations No violations recorded. Deficiency MODIFIED BITUMEN: ROOFING: DELAMINATION Roof Plan reference Q437 55th AVENUE 11 RH 80 Deficiency Quantity Quantity Uom S.F. REPLACE ROOFING WITH MAJOR EQUIPMENT REMOVAL Potential Action PRIORITY 4 Urgency of Action LEVEL 2 Purpose of Action