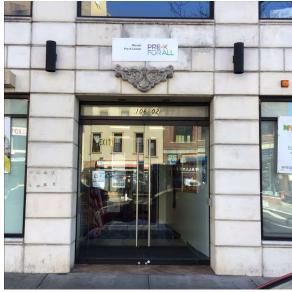

Was not present

Don Marbury (Cleaner)

Corner of Northern Boulevard and 106th Street - Southeast View

Q414 **Architectural Inspection** 

Main Entrance Photo

Facade A - Northern Boulevard

Roof Photo Have any Systems/Major Building Components been upgraded? Yes