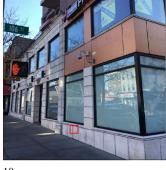

Was not present

Don Marbury (Cleaner)

Corner of Northern Boulevard and 106th Street - Southeast View

Q414 **Architectural Inspection** 

Main Entrance Photo

Facade A - Northern Boulevard

Roof Photo Have any Systems/Major Building Components been upgraded? Yes