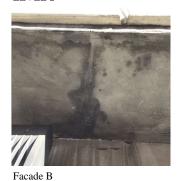

# Architectural Inspection Q414 Question Response **EXTERIOR** EXTERIOR WALLS Potential Action REPLACE Urgency of Action PRIORITY 4 LEVEL 2 Purpose of Action Deficiency Photo1 Facade A Violations No violations recorded. Deficiency CAST IN PLACE / PRE-CAST CONCRETE: DETERIORATED JOINTS Roof Plan reference Q414 В 106TH STREET Elevation **Deficiency Quantity** 20 Quantity Uom L.F.

REPOINT

LEVEL 2

PRIORITY 3

Potential Action

Urgency of Action

Purpose of Action

Architectural Inspection Q414

**EXTERIOR** 