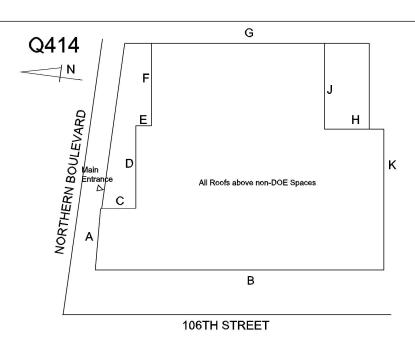

# **Building Condition Assessment Survey 2023 - 2024**

| hitectural Inspection   | Q414                                                        |
|-------------------------|-------------------------------------------------------------|
| uestion                 | Response                                                    |
| EXTERIOR                | Inspected                                                   |
| AREAWAY                 | Does not Exist                                              |
| AWNINGS AND CANOPIES    | Does not Exist                                              |
| CHIMNEY                 | Does not Exist                                              |
| COPING                  | Not Required                                                |
| CORNICE                 | Not Required                                                |
| DOORS                   | Inspected                                                   |
| DOORS AND FRAMES        | Inspected                                                   |
| Condition               | 2 - Between Good and Fair                                   |
| Deficiency              | No deficiencies recorded                                    |
| DOOR HARDWARE           | Inspected                                                   |
| Condition               | 2 - Between Good and Fair                                   |
| Deficiency              | No deficiencies recorded                                    |
| LINTELS                 | Inspected                                                   |
| Condition               | 2 - Between Good and Fair                                   |
| Deficiency              | No deficiencies recorded                                    |
| TRANSOM/SIDE LIGHT      | Inspected                                                   |
| Condition               | 2 - Between Good and Fair                                   |
| Deficiency              | No deficiencies recorded                                    |
| EXTERIOR WALLS          | Inspected                                                   |
| Material Type(s)        | Concrete                                                    |
| Replacement Quantity    | 800                                                         |
| Replacement Uom         | S.F.                                                        |
| Instance on All Facades | Inspected                                                   |
| Instance Condition      | 4 - Between Fair and Poor                                   |
| Instance Quantity       | 800                                                         |
| Instance Quantity Uom   | S.F.                                                        |
| Deficiency              | CAST IN PLACE / PRE-CAST CONCRETE: MAJOR<br>CRACKS/SPALLING |
| Roof Plan reference     | Q414 G                                                      |

# Architectural Inspection Q414 Question Response **EXTERIOR** EXTERIOR WALLS Potential Action REPLACE Urgency of Action PRIORITY 4 LEVEL 2 Purpose of Action Deficiency Photo1 Facade A Violations No violations recorded. Deficiency CAST IN PLACE / PRE-CAST CONCRETE: DETERIORATED JOINTS Roof Plan reference Q414 В 106TH STREET Elevation **Deficiency Quantity** 20 Quantity Uom L.F.