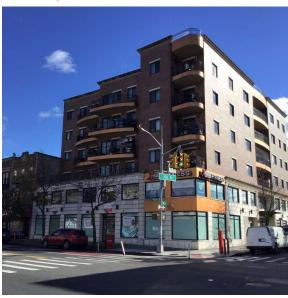

Was not present

Don Marbury (Cleaner)

Corner of Northern Boulevard and 106th Street - Southeast View

Q414 **Architectural Inspection** 

Main Entrance Photo

Facade A - Northern Boulevard

Roof Photo Have any Systems/Major Building Components been upgraded? Yes