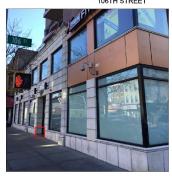

Was not present

Don Marbury (Cleaner)

Corner of Northern Boulevard and 106th Street - Southeast View

Q414 **Architectural Inspection** 

Main Entrance Photo

Facade A - Northern Boulevard

Roof Photo Have any Systems/Major Building Components been upgraded? Yes