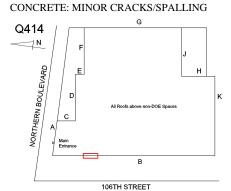

# **Building Condition Assessment Survey 2023 - 2024**

| hitectural Inspection   | Q414                                                        |
|-------------------------|-------------------------------------------------------------|
| uestion                 | Response                                                    |
| EXTERIOR                | Inspected                                                   |
| AREAWAY                 | Does not Exist                                              |
| AWNINGS AND CANOPIES    | Does not Exist                                              |
| CHIMNEY                 | Does not Exist                                              |
| COPING                  | Not Required                                                |
| CORNICE                 | Not Required                                                |
| DOORS                   | Inspected                                                   |
| DOORS AND FRAMES        | Inspected                                                   |
| Condition               | 2 - Between Good and Fair                                   |
| Deficiency              | No deficiencies recorded                                    |
| DOOR HARDWARE           | Inspected                                                   |
| Condition               | 2 - Between Good and Fair                                   |
| Deficiency              | No deficiencies recorded                                    |
| LINTELS                 | Inspected                                                   |
| Condition               | 2 - Between Good and Fair                                   |
| Deficiency              | No deficiencies recorded                                    |
| TRANSOM/SIDE LIGHT      | Inspected                                                   |
| Condition               | 2 - Between Good and Fair                                   |
| Deficiency              | No deficiencies recorded                                    |
| EXTERIOR WALLS          | Inspected                                                   |
| Material Type(s)        | Concrete                                                    |
| Replacement Quantity    | 800                                                         |
| Replacement Uom         | S.F.                                                        |
| Instance on All Facades | Inspected                                                   |
| Instance Condition      | 4 - Between Fair and Poor                                   |
| Instance Quantity       | 800                                                         |
| Instance Quantity Uom   | S.F.                                                        |
| Deficiency              | CAST IN PLACE / PRE-CAST CONCRETE: MAJOR<br>CRACKS/SPALLING |
| Roof Plan reference     | Q414 G                                                      |

# Architectural Inspection Q414 Question Response **EXTERIOR** EXTERIOR WALLS Potential Action REPLACE Urgency of Action PRIORITY 4 LEVEL 2 Purpose of Action Deficiency Photo1 Facade A Violations No violations recorded. Deficiency CAST IN PLACE / PRE-CAST CONCRETE: DETERIORATED JOINTS Roof Plan reference Q414 В 106TH STREET Elevation **Deficiency Quantity** 20 Quantity Uom L.F.