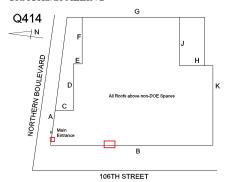

# **Building Condition Assessment Survey 2023 - 2024**

| hitectural Inspection   | Q414                                                        |
|-------------------------|-------------------------------------------------------------|
| uestion                 | Response                                                    |
| EXTERIOR                | Inspected                                                   |
| AREAWAY                 | Does not Exist                                              |
| AWNINGS AND CANOPIES    | Does not Exist                                              |
| CHIMNEY                 | Does not Exist                                              |
| COPING                  | Not Required                                                |
| CORNICE                 | Not Required                                                |
| DOORS                   | Inspected                                                   |
| DOORS AND FRAMES        | Inspected                                                   |
| Condition               | 2 - Between Good and Fair                                   |
| Deficiency              | No deficiencies recorded                                    |
| DOOR HARDWARE           | Inspected                                                   |
| Condition               | 2 - Between Good and Fair                                   |
| Deficiency              | No deficiencies recorded                                    |
| LINTELS                 | Inspected                                                   |
| Condition               | 2 - Between Good and Fair                                   |
| Deficiency              | No deficiencies recorded                                    |
| TRANSOM/SIDE LIGHT      | Inspected                                                   |
| Condition               | 2 - Between Good and Fair                                   |
| Deficiency              | No deficiencies recorded                                    |
| EXTERIOR WALLS          | Inspected                                                   |
| Material Type(s)        | Concrete                                                    |
| Replacement Quantity    | 800                                                         |
| Replacement Uom         | S.F.                                                        |
| Instance on All Facades | Inspected                                                   |
| Instance Condition      | 4 - Between Fair and Poor                                   |
| Instance Quantity       | 800                                                         |
| Instance Quantity Uom   | S.F.                                                        |
| Deficiency              | CAST IN PLACE / PRE-CAST CONCRETE: MAJOR<br>CRACKS/SPALLING |
| Roof Plan reference     | Q414 G                                                      |

# Architectural Inspection Q414 Question Response **EXTERIOR** EXTERIOR WALLS Potential Action REPLACE Urgency of Action PRIORITY 4 LEVEL 2 Purpose of Action Deficiency Photo1 Facade A Violations No violations recorded. Deficiency CAST IN PLACE / PRE-CAST CONCRETE: DETERIORATED JOINTS Roof Plan reference Q414 В 106TH STREET Elevation **Deficiency Quantity** 20 Quantity Uom L.F.