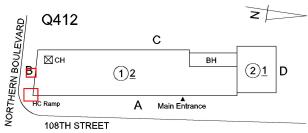

Deficiency

Roof Plan reference

Deficiency Photo1

NORTHERN BOULEVARD С ВН В 2<u>1</u> D 1)2 Main Entrance Α 108TH STREET 10 **Deficiency Quantity** Quantity Uom L.F.

Potential Action REPLACE-IN-KIND Urgency of Action PRIORITY 4

#### **Building Condition Assessment Survey 2023 - 2024**

Architectural Inspection Q412 Question Response **EXTERIOR PARAPETS** Roof Plan reference Q412 NORTHERN BOULEVARD С BH ⊠сн В (2)<u>1</u> (1)<u>2</u> Main Entrance Α 108TH STREET **Deficiency Quantity** 35 S.F. Quantity Uom REMOVE AND REBUILD Potential Action PRIORITY 4 Urgency of Action LEVEL 2 Purpose of Action Deficiency Photo1 Roof 2 Violations No violations recorded. PLAZA DECK Does not Exist ROOF Inspected Roofing Inspected 2,000 Replacement Quantity Replacement Uom S.F. ROOF HATCH/SMOKE HATCH Inspected Condition 2 - Between Good and Fair Deficiency No deficiencies recorded LEADERS, GUTTERS, DOWNSPOUTS, SCUPPERS Inspected Condition 2 - Between Good and Fair Deficiency No deficiencies recorded ROOF BARRIER/FENCE Does not Exist ROOF CAGE Does not Exist ROOFING Inspected Instance on Single Ply, Fully Adhered Roof: All Roofs Inspected 5 - Poor Instance Condition 2,000 Instance Quantity Instance Quantity Uom S.F. Does the roof have major mechanical equipment sitting on Dunnage Steel less than 18" above the Roofing? No Does this roof instance have a Sustainable Roof System? No Do solar panels exist on these roofs? No Is/Are the roof(s) suitable for Solar Panel installation? No 1993 Installation Year Source of Installation Custodial Staff

#### **Building Condition Assessment Survey 2023 - 2024**

**Architectural Inspection** Q412 Question Response **EXTERIOR** ROOF Roofing ROOFING Deficiency SINGLE PLY, FULLY ADHERED ROOF: ROOFING: MAJOR ACTIVE ROOF LEAKS IN INSTRUCTIONAL SPACE Roof Plan reference Q412 NORTHERN BOULEVARD С ⊠сн вн В (2)<u>1</u> D (1)<u>2</u> HC Ramp Main Entrance 108TH STREET 300 **Deficiency Quantity** Quantity Uom S.F. REPLACE ROOFING WITHOUT MAJOR EQUIPMENT Potential Action REMOVAL PRIORITY 5 Urgency of Action LEVEL 2 Purpose of Action Deficiency Photo1 Roof 1 - Room 202 (Roof 1 - Room 201 similar) Violations No violations recorded. ROOFING DRAINS Inspected Condition 2 - Between Good and Fair Deficiency No deficiencies recorded **Specialties** Inspected **BULKHEAD/PENTHOUSE** Inspected 2 - Between Good and Fair Condition Deficiency No deficiencies recorded CUPOLA/ SPIRES/ TOWERS Does not Exist DORMER Does not Exist DUNNAGE STEEL Inspected Condition 2 - Between Good and Fair Deficiency No deficiencies recorded SKYLIGHT/ROOF VENT Does not Exist ROOF/GRAVITY TANK Does not Exist STAIRS/RAMPS: EXTERIOR Inspected BUILDING CHEEK/FLANK WALLS Inspected Condition 3 - Fair CAST IN PLACE CONCRETE: CRACKS/SPALLING - MINOR Deficiency