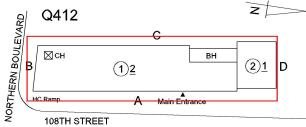

Deficiency

Roof Plan reference

Deficiency Photo1

NORTHERN BOULEVARD С ВН В 2<u>1</u> D 1)2 Main Entrance Α 108TH STREET 10 **Deficiency Quantity** Quantity Uom L.F.

Potential Action REPLACE-IN-KIND Urgency of Action PRIORITY 4

#### **Building Condition Assessment Survey 2023 - 2024**

Architectural Inspection Q412 Question Response **EXTERIOR PARAPETS** Roof Plan reference Q412 NORTHERN BOULEVARD С BH ⊠сн В (2)<u>1</u> (1)<u>2</u> Main Entrance Α 108TH STREET **Deficiency Quantity** 35 S.F. Quantity Uom REMOVE AND REBUILD Potential Action PRIORITY 4 Urgency of Action LEVEL 2 Purpose of Action Deficiency Photo1 Roof 2 Violations No violations recorded. PLAZA DECK Does not Exist ROOF Inspected Roofing Inspected 2,000 Replacement Quantity Replacement Uom S.F. ROOF HATCH/SMOKE HATCH Inspected Condition 2 - Between Good and Fair Deficiency No deficiencies recorded LEADERS, GUTTERS, DOWNSPOUTS, SCUPPERS Inspected Condition 2 - Between Good and Fair Deficiency No deficiencies recorded ROOF BARRIER/FENCE Does not Exist ROOF CAGE Does not Exist ROOFING Inspected Instance on Single Ply, Fully Adhered Roof: All Roofs Inspected 5 - Poor Instance Condition 2,000 Instance Quantity Instance Quantity Uom S.F. Does the roof have major mechanical equipment sitting on Dunnage Steel less than 18" above the Roofing? No Does this roof instance have a Sustainable Roof System? No Do solar panels exist on these roofs? No Is/Are the roof(s) suitable for Solar Panel installation? No 1993 Installation Year Source of Installation Custodial Staff

#### **Building Condition Assessment Survey 2023 - 2024**

**Architectural Inspection** Q412 Question Response **EXTERIOR** ROOF Roofing ROOFING Deficiency SINGLE PLY, FULLY ADHERED ROOF: ROOFING: MAJOR ACTIVE ROOF LEAKS IN INSTRUCTIONAL SPACE Roof Plan reference Q412 NORTHERN BOULEVARD С ⊠сн вн В (2)<u>1</u> D (1)<u>2</u> HC Ramp Main Entrance 108TH STREET 300 **Deficiency Quantity** Quantity Uom S.F. REPLACE ROOFING WITHOUT MAJOR EQUIPMENT Potential Action REMOVAL PRIORITY 5 Urgency of Action LEVEL 2 Purpose of Action Deficiency Photo1 Roof 1 - Room 202 (Roof 1 - Room 201 similar) Violations No violations recorded. ROOFING DRAINS Inspected Condition 2 - Between Good and Fair Deficiency No deficiencies recorded **Specialties** Inspected **BULKHEAD/PENTHOUSE** Inspected 2 - Between Good and Fair Condition Deficiency No deficiencies recorded CUPOLA/ SPIRES/ TOWERS Does not Exist DORMER Does not Exist DUNNAGE STEEL Inspected Condition 2 - Between Good and Fair Deficiency No deficiencies recorded SKYLIGHT/ROOF VENT Does not Exist ROOF/GRAVITY TANK Does not Exist STAIRS/RAMPS: EXTERIOR Inspected BUILDING CHEEK/FLANK WALLS Inspected Condition 3 - Fair CAST IN PLACE CONCRETE: CRACKS/SPALLING - MINOR Deficiency