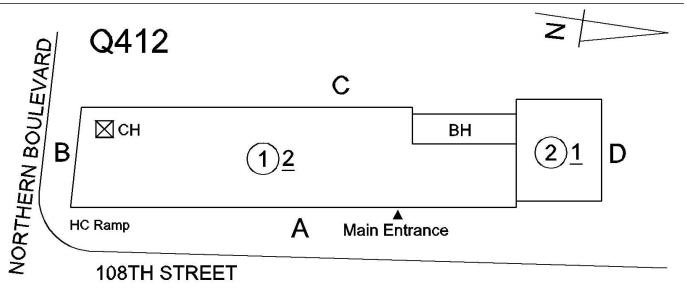

Deficiency

Roof Plan reference

Deficiency Photo1

NORTHERN BOULEVARD С ВН В 2<u>1</u> D 1)2 Main Entrance Α 108TH STREET 10 **Deficiency Quantity** Quantity Uom L.F.

Potential Action REPLACE-IN-KIND Urgency of Action PRIORITY 4

#### **Building Condition Assessment Survey 2023 - 2024**

Architectural Inspection Q412 Question Response **EXTERIOR PARAPETS** Roof Plan reference Q412 NORTHERN BOULEVARD С BH ⊠сн В (2)<u>1</u> (1)<u>2</u> Main Entrance Α 108TH STREET **Deficiency Quantity** 35 S.F. Quantity Uom REMOVE AND REBUILD Potential Action PRIORITY 4 Urgency of Action LEVEL 2 Purpose of Action Deficiency Photo1 Roof 2 Violations No violations recorded. PLAZA DECK Does not Exist ROOF Inspected Roofing Inspected 2,000 Replacement Quantity Replacement Uom S.F. ROOF HATCH/SMOKE HATCH Inspected Condition 2 - Between Good and Fair Deficiency No deficiencies recorded LEADERS, GUTTERS, DOWNSPOUTS, SCUPPERS Inspected Condition 2 - Between Good and Fair Deficiency No deficiencies recorded ROOF BARRIER/FENCE Does not Exist ROOF CAGE Does not Exist ROOFING Inspected Instance on Single Ply, Fully Adhered Roof: All Roofs Inspected 5 - Poor Instance Condition 2,000 Instance Quantity Instance Quantity Uom S.F. Does the roof have major mechanical equipment sitting on Dunnage Steel less than 18" above the Roofing? No Does this roof instance have a Sustainable Roof System? No Do solar panels exist on these roofs? No Is/Are the roof(s) suitable for Solar Panel installation? No 1993 Installation Year Source of Installation Custodial Staff

#### **Building Condition Assessment Survey 2023 - 2024**

**Architectural Inspection** Q412 Question Response **EXTERIOR** ROOF Roofing ROOFING Deficiency SINGLE PLY, FULLY ADHERED ROOF: ROOFING: MAJOR ACTIVE ROOF LEAKS IN INSTRUCTIONAL SPACE Roof Plan reference Q412 NORTHERN BOULEVARD С ⊠сн вн В (2)<u>1</u> D (1)<u>2</u> HC Ramp Main Entrance 108TH STREET 300 **Deficiency Quantity** Quantity Uom S.F. REPLACE ROOFING WITHOUT MAJOR EQUIPMENT Potential Action REMOVAL PRIORITY 5 Urgency of Action LEVEL 2 Purpose of Action Deficiency Photo1 Roof 1 - Room 202 (Roof 1 - Room 201 similar) Violations No violations recorded. ROOFING DRAINS Inspected Condition 2 - Between Good and Fair Deficiency No deficiencies recorded **Specialties** Inspected **BULKHEAD/PENTHOUSE** Inspected 2 - Between Good and Fair Condition Deficiency No deficiencies recorded CUPOLA/ SPIRES/ TOWERS Does not Exist DORMER Does not Exist DUNNAGE STEEL Inspected Condition 2 - Between Good and Fair Deficiency No deficiencies recorded SKYLIGHT/ROOF VENT Does not Exist ROOF/GRAVITY TANK Does not Exist STAIRS/RAMPS: EXTERIOR Inspected BUILDING CHEEK/FLANK WALLS Inspected Condition 3 - Fair CAST IN PLACE CONCRETE: CRACKS/SPALLING - MINOR Deficiency