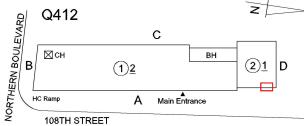

Deficiency

Roof Plan reference

Deficiency Photo1

NORTHERN BOULEVARD С ВН В 2<u>1</u> D 1)2 Main Entrance Α 108TH STREET 10 **Deficiency Quantity** Quantity Uom L.F.

Potential Action REPLACE-IN-KIND Urgency of Action PRIORITY 4

#### **Building Condition Assessment Survey 2023 - 2024**

**Architectural Inspection** Q412 Question Response **EXTERIOR** ROOF Roofing ROOFING Deficiency SINGLE PLY, FULLY ADHERED ROOF: ROOFING: MAJOR ACTIVE ROOF LEAKS IN INSTRUCTIONAL SPACE Roof Plan reference Q412 NORTHERN BOULEVARD С ⊠сн вн В (2)<u>1</u> D (1)<u>2</u> HC Ramp Main Entrance 108TH STREET 300 **Deficiency Quantity** Quantity Uom S.F. REPLACE ROOFING WITHOUT MAJOR EQUIPMENT Potential Action REMOVAL PRIORITY 5 Urgency of Action LEVEL 2 Purpose of Action Deficiency Photo1 Roof 1 - Room 202 (Roof 1 - Room 201 similar) Violations No violations recorded. ROOFING DRAINS Inspected Condition 2 - Between Good and Fair Deficiency No deficiencies recorded **Specialties** Inspected **BULKHEAD/PENTHOUSE** Inspected 2 - Between Good and Fair Condition Deficiency No deficiencies recorded CUPOLA/ SPIRES/ TOWERS Does not Exist DORMER Does not Exist DUNNAGE STEEL Inspected Condition 2 - Between Good and Fair Deficiency No deficiencies recorded SKYLIGHT/ROOF VENT Does not Exist ROOF/GRAVITY TANK Does not Exist STAIRS/RAMPS: EXTERIOR Inspected BUILDING CHEEK/FLANK WALLS Inspected Condition 3 - Fair CAST IN PLACE CONCRETE: CRACKS/SPALLING - MINOR Deficiency