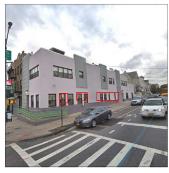

Architectural Inspection Q412

Main Entrance Photo

Roof Photo

Facade A - 108th Street

YORK

Roof 1 - North View

Have any Systems/Major Building Components been upgraded?

Systems: Windows - replacement