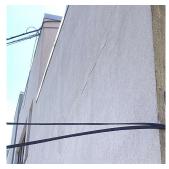

L.F.
REPAIR
PRIORITY 3
LEVEL 2

Facade A

No violations recorded.

Violations
Deficiency

Roof Plan reference

STUCCO CEMENT SURFACE: CRACKS, SPALLING

# **Building Condition Assessment Survey 2023 - 2024**

Response

Architectural Inspection Q412

EXTERIOR

Question

#### EXTERIOR WALLS

Elevation

Deficiency Photo1

Deficiency Quantity 90
Quantity Uom S.F.
Potential Action REPLACE
Urgency of Action PRIORITY 4
Purpose of Action LEVEL 2

Facade A
Violations No violations recorded.