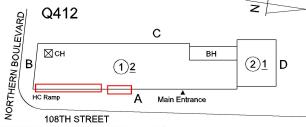

Deficiency

Roof Plan reference

Deficiency Photo1

NORTHERN BOULEVARD С ВН В 2<u>1</u> D 1)2 Main Entrance Α 108TH STREET 10 **Deficiency Quantity** Quantity Uom L.F.

Potential Action REPLACE-IN-KIND Urgency of Action PRIORITY 4

#### **Building Condition Assessment Survey 2023 - 2024**

Architectural Inspection Q412 Question Response **EXTERIOR PARAPETS** Roof Plan reference Q412 NORTHERN BOULEVARD С BH ⊠сн В (2)<u>1</u> (1)<u>2</u> Main Entrance Α 108TH STREET **Deficiency Quantity** 35 S.F. Quantity Uom REMOVE AND REBUILD Potential Action PRIORITY 4 Urgency of Action LEVEL 2 Purpose of Action Deficiency Photo1 Roof 2 Violations No violations recorded. PLAZA DECK Does not Exist ROOF Inspected Roofing Inspected 2,000 Replacement Quantity Replacement Uom S.F. ROOF HATCH/SMOKE HATCH Inspected Condition 2 - Between Good and Fair Deficiency No deficiencies recorded LEADERS, GUTTERS, DOWNSPOUTS, SCUPPERS Inspected Condition 2 - Between Good and Fair Deficiency No deficiencies recorded ROOF BARRIER/FENCE Does not Exist ROOF CAGE Does not Exist ROOFING Inspected Instance on Single Ply, Fully Adhered Roof: All Roofs Inspected 5 - Poor Instance Condition 2,000 Instance Quantity Instance Quantity Uom S.F. Does the roof have major mechanical equipment sitting on Dunnage Steel less than 18" above the Roofing? No Does this roof instance have a Sustainable Roof System? No Do solar panels exist on these roofs? No Is/Are the roof(s) suitable for Solar Panel installation? No 1993 Installation Year Source of Installation Custodial Staff

#### **Building Condition Assessment Survey 2023 - 2024**

**Architectural Inspection** Q412 Question Response **EXTERIOR** ROOF Roofing ROOFING Deficiency SINGLE PLY, FULLY ADHERED ROOF: ROOFING: MAJOR ACTIVE ROOF LEAKS IN INSTRUCTIONAL SPACE Roof Plan reference Q412 NORTHERN BOULEVARD С ⊠сн вн В (2)<u>1</u> D (1)<u>2</u> HC Ramp Main Entrance 108TH STREET 300 **Deficiency Quantity** Quantity Uom S.F. REPLACE ROOFING WITHOUT MAJOR EQUIPMENT Potential Action REMOVAL PRIORITY 5 Urgency of Action LEVEL 2 Purpose of Action Deficiency Photo1 Roof 1 - Room 202 (Roof 1 - Room 201 similar) Violations No violations recorded. ROOFING DRAINS Inspected Condition 2 - Between Good and Fair Deficiency No deficiencies recorded **Specialties** Inspected **BULKHEAD/PENTHOUSE** Inspected 2 - Between Good and Fair Condition Deficiency No deficiencies recorded CUPOLA/ SPIRES/ TOWERS Does not Exist DORMER Does not Exist DUNNAGE STEEL Inspected Condition 2 - Between Good and Fair Deficiency No deficiencies recorded SKYLIGHT/ROOF VENT Does not Exist ROOF/GRAVITY TANK Does not Exist STAIRS/RAMPS: EXTERIOR Inspected BUILDING CHEEK/FLANK WALLS Inspected Condition 3 - Fair CAST IN PLACE CONCRETE: CRACKS/SPALLING - MINOR Deficiency