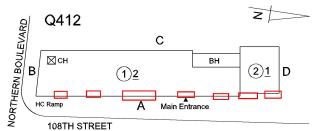

#### **Building Condition Assessment Survey 2023 - 2024**

Architectural Inspection Q412 Question Response **EXTERIOR PARAPETS** Roof Plan reference Q412 NORTHERN BOULEVARD С BH ⊠сн В (2)<u>1</u> (1)<u>2</u> Main Entrance Α 108TH STREET **Deficiency Quantity** 35 S.F. Quantity Uom REMOVE AND REBUILD Potential Action PRIORITY 4 Urgency of Action LEVEL 2 Purpose of Action Deficiency Photo1 Roof 2 Violations No violations recorded. PLAZA DECK Does not Exist ROOF Inspected Roofing Inspected 2,000 Replacement Quantity Replacement Uom S.F. ROOF HATCH/SMOKE HATCH Inspected Condition 2 - Between Good and Fair Deficiency No deficiencies recorded LEADERS, GUTTERS, DOWNSPOUTS, SCUPPERS Inspected Condition 2 - Between Good and Fair Deficiency No deficiencies recorded ROOF BARRIER/FENCE Does not Exist ROOF CAGE Does not Exist ROOFING Inspected Instance on Single Ply, Fully Adhered Roof: All Roofs Inspected 5 - Poor Instance Condition 2,000 Instance Quantity Instance Quantity Uom S.F. Does the roof have major mechanical equipment sitting on Dunnage Steel less than 18" above the Roofing? No Does this roof instance have a Sustainable Roof System? No Do solar panels exist on these roofs? No Is/Are the roof(s) suitable for Solar Panel installation? No 1993 Installation Year Source of Installation Custodial Staff