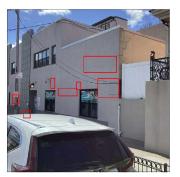

Corner of 108th Street and Northern Boulevard - Northwest View

Principal Name Naomi Landau Organization Did you meet with this Principal? Did this Principal provide feedback? Summary of Principal's Feedback Custodian Was not present Fireman Yogeshwar Gamsam Facade Photo