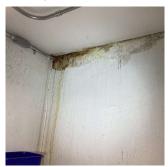

### FOUNDATION WALLS

Purpose of Action Deficiency Photo1

Deficiency Photo1

Violations

| Elev | at | or | Machin | e Room |
|------|----|----|--------|--------|
| 3.7  |    |    | . •    |        |

| Violations                        | No violations recorded.                             |  |
|-----------------------------------|-----------------------------------------------------|--|
| ROOF STRUCTURE                    | Inspected                                           |  |
| Condition                         | 2 - Between Good and Fair                           |  |
| Deficiency                        | No deficiencies recorded                            |  |
| VAULTS-BUNKERS                    | Does not Exist                                      |  |
| AUDITORIUM                        | Does not Exist                                      |  |
| CAFETERIA                         | Does not Exist                                      |  |
| CLASSROOMS/CORRIDORS/ADMIN SPACES | Inspected                                           |  |
| Ceiling                           | Inspected                                           |  |
| Condition                         | 2 - Between Good and Fair                           |  |
| Deficiency                        | GYPSUM BOARD: DAMAGED/DETERIORATED - ACTIVE<br>LEAK |  |

| Deficiency Location/Instance | Rooms 201, 202 |
|------------------------------|----------------|
| Deficiency Quantity          | 35             |
| Quantity Uom                 | S.F.           |
| Potential Action             | REPLACE        |
| Urgency of Action            | PRIORITY 5     |
| Purpose of Action            | LEVEL 2        |