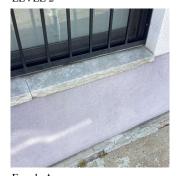

#### EXTERIOR WALLS

Deficiency

Roof Plan reference

Elevation

Deficiency Quantity Quantity Uom Potential Action Urgency of Action Purpose of Action

Deficiency Photo1

STONE: DETERIORATED MASONRY SILLS - MINOR

L.F.
REPAIR
PRIORITY 3
LEVEL 2

Facade A

No violations recorded.

Violations
Deficiency

Roof Plan reference

STUCCO CEMENT SURFACE: CRACKS, SPALLING