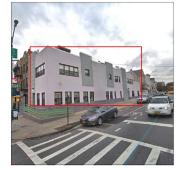

Corner of 108th Street and Northern Boulevard - Northwest View

Principal Name Naomi Landau Organization Did you meet with this Principal? Did this Principal provide feedback? Summary of Principal's Feedback Custodian Was not present Fireman Yogeshwar Gamsam Facade Photo