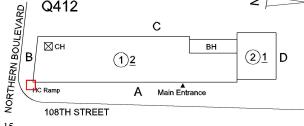

Deficiency

Roof Plan reference

Deficiency Photo1

NORTHERN BOULEVARD С ВН В 2<u>1</u> D 1)2 Main Entrance Α 108TH STREET 10 **Deficiency Quantity** Quantity Uom L.F.

Potential Action REPLACE-IN-KIND Urgency of Action PRIORITY 4

#### **Building Condition Assessment Survey 2023 - 2024**

Architectural Inspection Q412 Question Response **EXTERIOR PARAPETS** Roof Plan reference Q412 NORTHERN BOULEVARD С BH ⊠сн В (2)<u>1</u> (1)<u>2</u> Main Entrance Α 108TH STREET **Deficiency Quantity** 35 S.F. Quantity Uom REMOVE AND REBUILD Potential Action PRIORITY 4 Urgency of Action LEVEL 2 Purpose of Action Deficiency Photo1 Roof 2 Violations No violations recorded. PLAZA DECK Does not Exist ROOF Inspected Roofing Inspected 2,000 Replacement Quantity Replacement Uom S.F. ROOF HATCH/SMOKE HATCH Inspected Condition 2 - Between Good and Fair Deficiency No deficiencies recorded LEADERS, GUTTERS, DOWNSPOUTS, SCUPPERS Inspected Condition 2 - Between Good and Fair Deficiency No deficiencies recorded ROOF BARRIER/FENCE Does not Exist ROOF CAGE Does not Exist ROOFING Inspected Instance on Single Ply, Fully Adhered Roof: All Roofs Inspected 5 - Poor Instance Condition 2,000 Instance Quantity Instance Quantity Uom S.F. Does the roof have major mechanical equipment sitting on Dunnage Steel less than 18" above the Roofing? No Does this roof instance have a Sustainable Roof System? No Do solar panels exist on these roofs? No Is/Are the roof(s) suitable for Solar Panel installation? No 1993 Installation Year Source of Installation Custodial Staff

#### **Building Condition Assessment Survey 2023 - 2024**

**Architectural Inspection** Q412 Question Response **EXTERIOR** ROOF Roofing ROOFING Deficiency SINGLE PLY, FULLY ADHERED ROOF: ROOFING: MAJOR ACTIVE ROOF LEAKS IN INSTRUCTIONAL SPACE Roof Plan reference Q412 NORTHERN BOULEVARD С ⊠сн вн В (2)<u>1</u> D (1)<u>2</u> HC Ramp Main Entrance 108TH STREET 300 **Deficiency Quantity** Quantity Uom S.F. REPLACE ROOFING WITHOUT MAJOR EQUIPMENT Potential Action REMOVAL PRIORITY 5 Urgency of Action LEVEL 2 Purpose of Action Deficiency Photo1 Roof 1 - Room 202 (Roof 1 - Room 201 similar) Violations No violations recorded. ROOFING DRAINS Inspected Condition 2 - Between Good and Fair Deficiency No deficiencies recorded **Specialties** Inspected **BULKHEAD/PENTHOUSE** Inspected 2 - Between Good and Fair Condition Deficiency No deficiencies recorded CUPOLA/ SPIRES/ TOWERS Does not Exist DORMER Does not Exist DUNNAGE STEEL Inspected Condition 2 - Between Good and Fair Deficiency No deficiencies recorded SKYLIGHT/ROOF VENT Does not Exist ROOF/GRAVITY TANK Does not Exist STAIRS/RAMPS: EXTERIOR Inspected BUILDING CHEEK/FLANK WALLS Inspected Condition 3 - Fair CAST IN PLACE CONCRETE: CRACKS/SPALLING - MINOR Deficiency