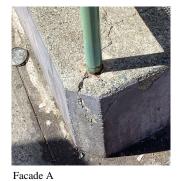

#### EXTERIOR WALLS

Deficiency

Roof Plan reference

Elevation

Deficiency Quantity Quantity Uom Potential Action Urgency of Action Purpose of Action

Deficiency Photo1

STONE: DETERIORATED MASONRY SILLS - MINOR

L.F.
REPAIR
PRIORITY 3
LEVEL 2

Facade A

No violations recorded.

Violations
Deficiency

Roof Plan reference

STUCCO CEMENT SURFACE: CRACKS, SPALLING