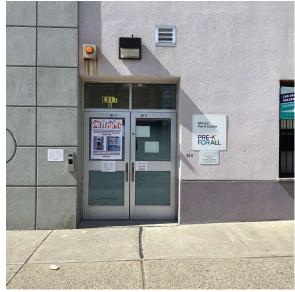

Architectural Inspection Q412

Main Entrance Photo

Roof Photo

Facade A - 108th Street

YORK

Roof 1 - North View

Have any Systems/Major Building Components been upgraded?

Systems: Windows - replacement