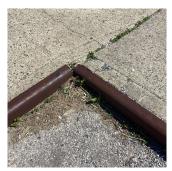

| No violations recorded.                      |
| Deficiency                   | DAMAGED CURBS                                |
| Deficiency Location/Instance | West Parking Lot, along water Retaining Wall |
| Deficiency Quantity          | 250                                          |
| Quantity Uom                 | L.F.                                         |
| Potential Action             | REPLACE                                      |
| Urgency of Action            | PRIORITY 3                                   |
| Purpose of Action            | LEVEL 2                                      |

## **Building Condition Assessment Survey 2023 - 2024**

Architectural Inspection Q411

Question Response

SITE

# PAVING

#### Site Sidewalks & Walkways

#### Concrete

Deficiency Photo1



along water Retaining Wall

Violations No violations recorded.

Deficiency DAMAGED/DETERIORATED/MISSING SECTIONS

Deficiency Location/Instance Behind Bleachers North and South Side, Along Water retaining Wall

Deficiency Quantity 2,250

Quantity Uom S.F.

Potential Action REPLACE
Urgency of Action PRIORITY 3

Purpose of Action PRIORITY

LEVEL 2

Deficiency Photo1



Behind Bleachers north Side

Violations No violations recorded.

| Pavers                       | Does not Exist                        |
|------------------------------|---------------------------------------|
| OT Sidewalk                  | Inspected                             |
| Asphalt                      | Does not Exist                        |
| Concrete                     | Inspected                             |