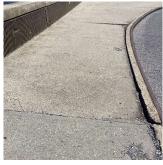

| Potential Action             | REPLACE                                      |
| Urgency of Action            | PRIORITY 3                                   |
| Purpose of Action            | LEVEL 2                                      |

## **Building Condition Assessment Survey 2023 - 2024**

Architectural Inspection Q411

Question Response

SITE

# PAVING

#### Site Sidewalks & Walkways

#### Concrete

Deficiency Photo1



along water Retaining Wall

Violations No violations recorded.

Deficiency DAMAGED/DETERIORATED/MISSING SECTIONS

Deficiency Location/Instance Behind Bleachers North and South Side, Along Water retaining Wall

Deficiency Quantity 2,250

Quantity Uom S.F.

Potential Action REPLACE
Urgency of Action PRIORITY 3

Purpose of Action PRIORITY

LEVEL 2

Deficiency Photo1



Behind Bleachers north Side

Violations No violations recorded.

| Pavers                       | Does not Exist                        |
|------------------------------|---------------------------------------|
| OT Sidewalk                  | Inspected                             |
| Asphalt                      | Does not Exist                        |
| Concrete                     | Inspected                             |
| Condition                    | 4 - Between Fair and Poor             |
| Deficiency                   | DAMAGED/DETERIORATED/MISSING SECTIONS |
| Deficiency Location/Instance | Beach Channel Drive                   |
| Deficiency Quantity          | 1,375                                 |
| Quantity Uom                 | S.F.                                  |
| P