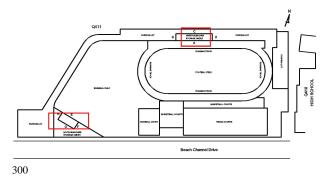

#### **Priority Condition**

Tandem Schools?

Leased Space?

Have there been any Building Additions?

| Priority<br>Condition Exist<br>Last Year? | Priority<br>Category        | Condition<br>Description                                              | Component<br>Affected                                         | Location<br>Description | Person(s)<br>Notified | Person(s) Title | PhotoImage |
|-------------------------------------------|-----------------------------|-----------------------------------------------------------------------|---------------------------------------------------------------|-------------------------|-----------------------|-----------------|------------|
| Yes                                       | Potential Falling<br>Debris | Collapse seawall<br>is a safety<br>hazard<br>Condition                | SITE  <br>RETAINING<br>WALLS                                  | West Parking<br>Lot     | Frank<br>Monteleone   | Fireman         |            |
| Yes                                       | Protruding<br>Elements      | Severely<br>Damage Pipe<br>Railing is a<br>safety hazard<br>Condition | SITE   FENCES                                                 | West Parking<br>Lot     | Frank<br>Monteleone   | Fireman         |            |
| Yes                                       | Tripping Hazard             | Collapse<br>Seawall is a<br>safety Hazard<br>Condition                | SITE   PAVING<br>  Student Non-<br>Use   Asphalt              | West Parking<br>Lot     | Frank<br>Monteleone   | Fireman         |            |
| Yes                                       | Tripping Hazard             | Collapse<br>walkway is<br>Safety Hazard<br>Condition                  | SITE   PAVING<br>  Site Sidewalks<br>& Walkways  <br>Concrete | West Parking<br>Lot     | Frank<br>Monteleone   | Fireman         |            |

# **Building Condition Assessment Survey 2023 - 2024**

Architectural Inspection Q411

Deteriorated Concrete Deteriorated composite concrete/metal sheet pile seawall is a potential structural hazard Columns / Beams / Bearing Walls West Parking Lot between the Baseball Field and the Boating Ramp Frank Monteleone Fireman