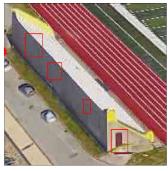

Architectural Inspection Q411

Facade Photo

North Bleachers - Corner of Facade A and Facade B - Northeast view

Facade A - North Bleachers

North Bleachers - Plaza Deck - Northeast

Main Entrance Photo

Roof Photo