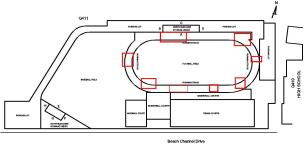

## **Building Condition Assessment Survey 2023 - 2024**

Architectural Inspection Q411

view Have any Systems/Major Building Components been upgraded? Yes Systems: Playing Surfaces (Handball Courts, Basketball Courts) Year: Under Construction Systems: Tennis Courts replacement. 2024 Year: Systems: Structural (Bleachers)- repairs (partial) Year: Systems: Playing Surface (Baseball Field Natural Turf) replacement 2020 Year: Playing Surfaces (Football/Soccer Field Artificial Turf, Systems: Running Track Athletic Surface) - replacement Year: