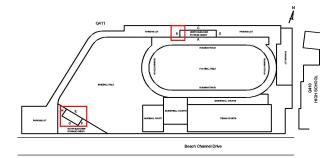

# **Building Condition Assessment Survey 2023 - 2024**

Architectural Inspection Q411

Deteriorated Concrete Deteriorated composite concrete/metal sheet pile seawall is a potential structural hazard Columns / Beams / Bearing Walls West Parking Lot between the Baseball Field and the Boating Ramp Frank Monteleone Fireman