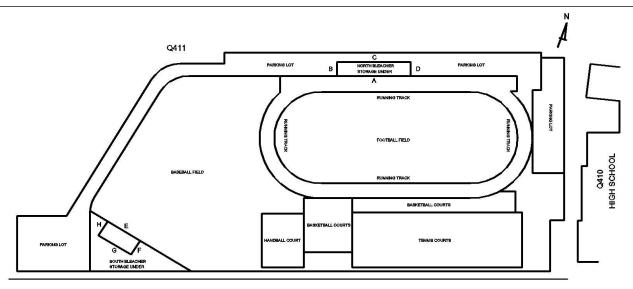

## **Building Condition Assessment Survey 2023 - 2024**

Architectural Inspection Q411

view Have any Systems/Major Building Components been upgraded? Yes Systems: Playing Surfaces (Handball Courts, Basketball Courts) Year: Under Construction Systems: Tennis Courts replacement. 2024 Year: Systems: Structural (Bleachers)- repairs (partial) Year: Systems: Playing Surface (Baseball Field Natural Turf) replacement 2020 Year: Playing Surfaces (Football/Soccer Field Artificial Turf, Systems: Running Track Athletic Surface) - replacement Year:

# **Building Condition Assessment Survey 2023 - 2024**

Architectural Inspection Q411

Deteriorated Concrete Deteriorated composite concrete/metal sheet pile seawall is a potential structural hazard Columns / Beams / Bearing Walls West Parking Lot between the Baseball Field and the Boating Ramp Frank Monteleone Fireman