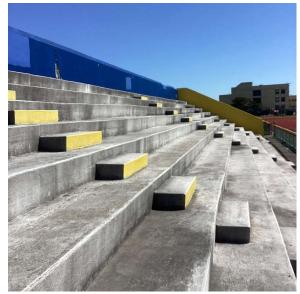

North Bleachers

Violations No violations recorded.

| LA DECK                                         | Inspected                                                              |  |  |
|-------------------------------------------------|------------------------------------------------------------------------|--|--|
| Instance on Concrete: North and South Bleachers | Inspected                                                              |  |  |
| Instance Condition                              | 5 - Poor                                                               |  |  |
| Instance Quantity                               | 2,100                                                                  |  |  |
| Instance Quantity Uom                           | S.F.                                                                   |  |  |
| Installation Year                               | 1973                                                                   |  |  |
| Source of Installation                          | Custodial Staff                                                        |  |  |
| Deficiency                                      | CONCRETE: MAJOR ACTIVE PLAZA DECK LEAKS IN NON-<br>INSTRUCTIONAL SPACE |  |  |