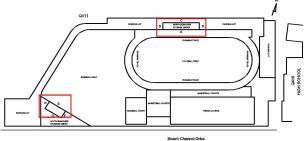

North Bleachers

Violations No violations recorded.

| LA DECK                                         | Inspected                                                              |  |  |
|-------------------------------------------------|------------------------------------------------------------------------|--|--|
| Instance on Concrete: North and South Bleachers | Inspected                                                              |  |  |
| Instance Condition                              | 5 - Poor                                                               |  |  |
| Instance Quantity                               | 2,100                                                                  |  |  |
| Instance Quantity Uom                           | S.F.                                                                   |  |  |
| Installation Year                               | 1973                                                                   |  |  |
| Source of Installation                          | Custodial Staff                                                        |  |  |
| Deficiency                                      | CONCRETE: MAJOR ACTIVE PLAZA DECK LEAKS IN NON-<br>INSTRUCTIONAL SPACE |  |  |

#### PLAZA DECK

Roof Plan reference

Deficiency Quantity
Quantity Uom
Potential Action
Urgency of Action
Purpose of Action
Deficiency Photo1

Plaza Deck
Violations No violations recorded.

Deficiency

Roof Plan reference