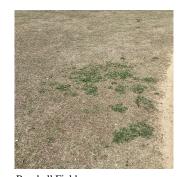

ity                                 | 254,500        |
| Replacement Uom                                      | S.F.           |
| Instance on Baseball Field                           | Inspected      |
| Instance Condition                                   | 3 - Fair       |
| Instance Quantity                                    | 76,000         |
| Instance Quantity Uom                                | S.F.           |

#### Deficiency

Deficiency Location/Instance

Roof Plan reference

Deficiency Quantity



Baseball Field



Quantity Uom S.F.

Potential Action REPLACE
Urgency of Action PRIORITY 4
Purpose of Action LEVEL 2

# **Building Condition Assessment Survey 2023 - 2024**

Architectural Inspection Q411

#### Question

#### ATHLETIC FIELDS

#### PLAYING SURFACE

Deficiency Photo1



Baseball Field

Response

| No violations recorded.   |
|---------------------------|
| Under Construction        |
| 21,000                    |
| S.F.                      |
| Inspected                 |
| 2 - Between Good and Fair |
| 79,000                    |
| S.F.                      |
| No deficiencies recorded  |
| Under Construction        |
| 9,500                     |
| S.F.                      |
| Inspected                 |
| 4 - Between Fair and Poor |
| 32,000                    |
| S.F.                      |
|                           |

500

S.F.

Deficiency

Deficiency Location/Instance

Roof Plan reference





Deficiency Quantity
Quantity Uom

Potential Action REPLACE
Urgency of Action PRIORITY 4
Purpose of Action LEVEL 2

# **Building Condition Assessment Surv