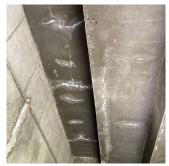

Roof Plan reference

Deficiency

CAST IN PLACE / PRE-CAST CONCRETE: MAJOR CRACKS/SPALLING

Elevation

Deficiency Quantity

500

## **Building Condition Assessment Survey 2023 - 2024**

Q411 Architectural Inspection Question Response **EXTERIOR** EXTERIOR WALLS S.F. Quantity Uom Potential Action REPLACE PRIORITY 4 Urgency of Action Purpose of Action LEVEL 2 Deficiency Photo1 Facade B Violations No violations recorded. EXTERIOR SOFFITS Does not Exist LOUVER Does not Exist **PARAPETS** Inspected Material Type(s) Concrete 1,000 Replacement Quantity Replacement Uom C.F. Instance on North and South Bleachers Inspected Instance Condition 4 - Between Fair and Poor 1,000 Instance Quantity Instance Quantity Uom C.F. Deficiency CONCRETE: MINOR CRACKS, SPALLING Roof Plan reference **Deficiency Quantity** 100 Quantity Uom S.F. Potential Action REPAIR Urgency of Action PRIORITY 3 Purpose of Action LEVEL 2