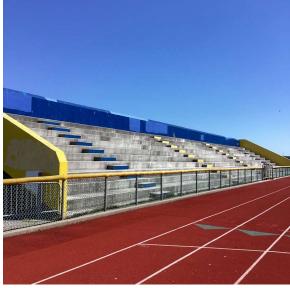

Architectural Inspection Q411

Facade Photo

North Bleachers - Corner of Facade A and Facade B - Northeast view

Facade A - North Bleachers

North Bleachers - Plaza Deck - Northeast

Main Entrance Photo

Roof Photo