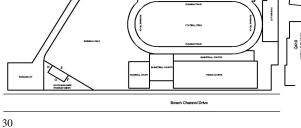

PETS** Inspected Material Type(s) Concrete 1,000 Replacement Quantity Replacement Uom C.F. Instance on North and South Bleachers Inspected Instance Condition 4 - Between Fair and Poor 1,000 Instance Quantity Instance Quantity Uom C.F. Deficiency CONCRETE: MINOR CRACKS, SPALLING Roof Plan reference **Deficiency Quantity** 100 Quantity Uom S.F. Potential Action REPAIR Urgency of Action PRIORITY 3 Purpose of Action LEVEL 2

# **Building Condition Assessment Survey 2023 - 2024**

Architectural Inspection Q411

#### Question

#### **EXTERIOR**

#### **PARAPETS**

Deficiency Photo1



South Bleachers

Response

No violations recorded. Violations

Deficiency

Roof Plan reference





**Deficiency Quantity** 

Quantity Uom Potential Action

Urgency of Action

Purpose of Action

Deficiency Photo1



S.F.

REMOVE AND REBUILD

PRIORITY 4

LEVEL 2



North Bleachers

Violations No violations recorded.

| LA DECK                                         | Inspected                                                              |  |  |
|-------------------------------------------------|------------------------------------------------------------------------|--|--|
| Instance on Concrete: North and South Bleachers | Inspected                                                              |  |  |
| Instance Condition                              | 5 - Poor                                                               |  |  |
| Instance Quantity                               | 2,100                                                                  |  |  |
| Instance Quantity Uom