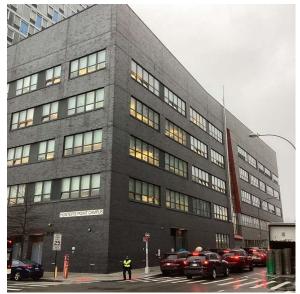

### Architectural Inspection

Main Entrance Photo

Facade Photo

Q404

Corner of 51st Avenue and Center Boulevard - Southeast view

Facade A - 51st Avenue

Roof 1 - North view

Roof Photo