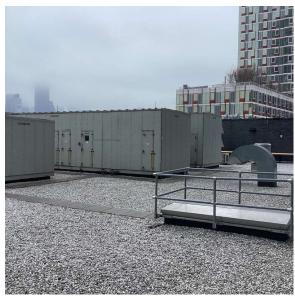

### Architectural Inspection

Main Entrance Photo

Facade Photo

Q404

Corner of 51st Avenue and Center Boulevard - Southeast view

Facade A - 51st Avenue

Roof 1 - North view

Roof Photo