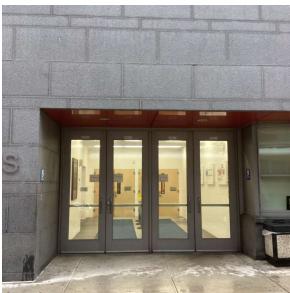

### Architectural Inspection

Main Entrance Photo

Facade Photo

Q404

Corner of 51st Avenue and Center Boulevard - Southeast view

Facade A - 51st Avenue

Roof 1 - North view

Roof Photo