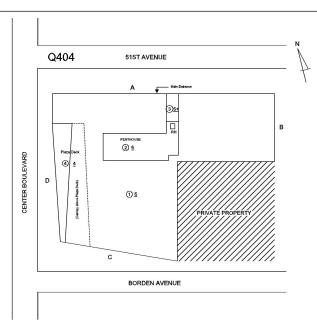

| Yes    |          | Yes      |            |                                  |      |
| Toilet Rooms (Girls)        | 1st-5th Floor                                                                                                                                                           | Yes    |          | Yes      |            |                                  |      |
| Toilet Rooms (Staff)        | 1st-5th Floor                                                                                                                                                           | Yes    |          | Yes      |            |                                  |      |

# Building Template



Inspection

| uestion              | Response                  |  |  |
|----------------------|---------------------------|--|--|
| rchitectural         |                           |  |  |
| EXTERIOR             | Inspected                 |  |  |
| AREAWAY              | Does not Exist            |  |  |
| AWNINGS AND CANOPIES | Inspected                 |  |  |
| Condition            | 2 - Between Good and Fair |  |  |
| Deficiency           | No deficiencies recorded  |  |  |
| CHIMNEY              | Inspected                 |  |  |
| Material Type(s)     | Metal                     |  |  |
| Condition            | 2 - Between Good and Fair |  |  |
| Deficiency           | No deficiencies recorded  |  |  |
| COPING               | Inspected                 |  |  |
| Condition