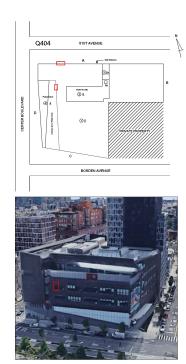

### Architectural Inspection

Main Entrance Photo

Facade Photo

Q404

Corner of 51st Avenue and Center Boulevard - Southeast view

Facade A - 51st Avenue

Roof 1 - North view

Roof Photo