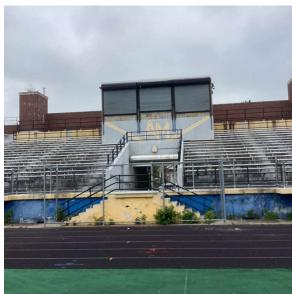

Facade A

Main Entrance Photo

Architectural Inspection Q401

Roof Photo

Roof 1 - Northwest view

Have any Systems/Major Building Components been upgraded?

Yes

Systems: Play Surface and Field House.