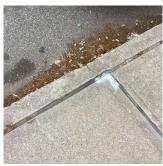

# **Building Condition Assessment Survey 2023 - 2024**

| itectural Inspection                      | Q40                                   |
|-------------------------------------------|---------------------------------------|
| estion                                    | Response                              |
| SITE                                      |                                       |
| Drainage System for Soil                  | Inspected                             |
| Catch Basins/Manhole - Surrounded by Soil | Inspected                             |
| Condition                                 | 2 - Between Good and Fair             |
| Deficiency                                | No deficiencies recorded              |
| Culverts - Soil Covering                  | Does not Exist                        |
| DRINKING FOUNTAINS                        | Under Construction                    |
| FENCES                                    | Inaccessible                          |
| IRRIGATION SYSTEM                         | Does not Exist                        |
| PAVING                                    | Inspected                             |
| Student Non-Use                           | Does not Exist                        |
| Student Use                               | Under Construction                    |
| Site Sidewalks & Walkways                 | Under Construction                    |
| DOT Sidewalk                              | Inspected                             |
| Asphalt                                   | Does not Exist                        |
| Concrete                                  | Inspected                             |
| Condition                                 | 4 - Between Fair and Poor             |
| Deficiency                                | DAMAGED CURBS                         |
| Deficiency Location/Instance              | 155th Street, 157th Street            |
| Deficiency Quantity                       | 50                                    |
| Quantity Uom                              | L.F.                                  |
| Potential Action                          | REPLACE                               |
| Urgency of Action                         | PRIORITY 5                            |
| Purpose of Action                         | LEVEL 6                               |
| Deficiency Photo1                         | 157th Street                          |
| Violations                                | No violations recorded.               |
| Deficiency                                | DAMAGED/DETERIORATED/MISSING SECTIONS |
| Deficiency Location/Instance              | 155th Street, 157th Street            |
| Deficiency Quantity                       | 1,250                                 |
| Quantity Uom                              | S.F.                                  |
| Potential Action                          | REPLACE                               |
| Urgency of Action                         | PRIORITY 3                            |
| Purpose of Action                         | LEVEL 2                               |

#### **Building Condition Assessment Survey 2023 - 2024**

Architectural Inspection Q401

Question Response

**PAVING** 

SITE

**DOT Sidewalk** 

Concrete

Deficiency Photo1

Violations

Deficiency Photo1

157th Street

No violations recorded.

Deficiency DAMAGED CURBS Deficiency Location/Instance 132nd Avenue, 155th, 157th Street **Deficiency Quantity** 580

Quantity Uom L.F. Potential Action REPLACE Urgency of Action PRIORITY 3