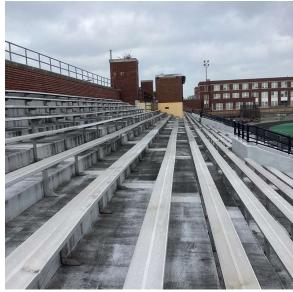

# **Building Condition Assessment Survey 2023 - 2024**

| estion                                        | Response                                            |  |
|-----------------------------------------------|-----------------------------------------------------|--|
| NTERIOR                                       | Inspected                                           |  |
| TOILET ROOMS - STAFF                          | Does not Exist                                      |  |
| TOILET ROOMS - STUDENTS                       | Does not Exist                                      |  |
| THLETIC FIELDS                                | Inspected                                           |  |
|                                               | <del>-</del>                                        |  |
| PLAYING SURFACE Synthetic Turf Field exists?  | Inspected<br>No                                     |  |
| Year of Installation                          | null                                                |  |
| Replacement Quantity                          | 243,600                                             |  |
| Replacement Uom                               | S.F.                                                |  |
| Instance on Football/Soccer/Baseball Field    | Under Construction                                  |  |
| Instance Quantity                             | 180,000                                             |  |
| Instance Quantity Uom                         | S.F.                                                |  |
| Instance on Handball Court                    | Under Construction                                  |  |
| Instance Quantity                             | 25,000                                              |  |
| Instance Quantity Uom                         | S.F.                                                |  |
| Instance on Running Track                     | Under Construction                                  |  |
| Instance Quantity                             | 32,000                                              |  |
| Instance Quantity Uom                         | S.F.                                                |  |
| Instance on Volleyball Court                  | Under Construction                                  |  |
| Instance Quantity                             | 6,600                                               |  |
| Instance Quantity Uom                         | S.F.                                                |  |
| FIXED EQUIPMENT                               | Inspected                                           |  |
| Basketball Backboard                          | Does not Exist                                      |  |
| Basketball Hoops                              | Does not Exist                                      |  |
| Basketball Posts                              | Does not Exist                                      |  |
| Football Goal Posts                           | Under Construction                                  |  |
| Tennis Net Posts                              | Under Construction                                  |  |
| SEATING                                       | Inspected                                           |  |
| Benches                                       | *                                                   |  |
|                                               | Inspected  Descript Friet                           |  |
| Concrete                                      | Does not Exist                                      |  |
| Metal/Wood/Plastic                            | Under Construction                                  |  |
| Bleachers                                     | Inspected                                           |  |
| Concrete                                      | Does not Exist                                      |  |
| Metal/Wood/Plastic                            | Under Construction                                  |  |
| ITE                                           | Inspected                                           |  |
| CONTAINERIZATION                              | Does not Exist                                      |  |
| Drainage System for Asphalt                   | Inspected                                           |  |
| Catch Basins/Manhole - Surrounded by asphalt  | Inspected                                           |  |
| Condition                                     | 2 - Between Good and Fair                           |  |
| Deficiency  Culverts, Applied Covering        | No deficiencies recorded  Does not Exist            |  |
| Culverts - Asphalt Covering                   |                                                     |  |
| Drainage System for Concrete                  | Inspected                                           |  |
| Catch Basins/Manhole - Surrounded by concrete | Inspected                                           |  |
| Condition Deficiency                          | 2 - Between Good and Fair  No deficiencies recorded |  |
| Culverts - Concrete Covering                  | Does not Exist                                      |  |
| Drainage System for Soil                      | Inspected                                           |  |