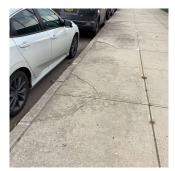

# Leased Space? Priority Condition

Tandem Schools?

Have there been any Building Additions?

| Priority<br>Condition Exist<br>Last Year? | Priority<br>Category | Condition<br>Description                                                    | Component<br>Affected                         | Location<br>Description | Person(s)<br>Notified | Person(s) Title | PhotoImage |
|-------------------------------------------|----------------------|-----------------------------------------------------------------------------|-----------------------------------------------|-------------------------|-----------------------|-----------------|------------|
| No                                        | Tripping Hazard      | Damage curb<br>with missing<br>section is a<br>tripping hazard<br>condition | SITE   PAVING<br>  DOT Sidewalk<br>  Concrete | 157th Street            | Francisco<br>Hidalgo  | Fireman         |            |

# **Building Condition Assessment Survey 2023 - 2024**

| itectural Inspection                      | Q40                                   |
|-------------------------------------------|---------------------------------------|
| estion                                    | Response                              |
| SITE                                      |                                       |
| Drainage System for Soil                  | Inspected                             |
| Catch Basins/Manhole - Surrounded by Soil | Inspected                             |
| Condition                                 | 2 - Between Good and Fair             |
| Deficiency                                | No deficiencies recorded              |
| Culverts - Soil Covering                  | Does not Exist                        |
| DRINKING FOUNTAINS                        | Under Construction                    |
| FENCES                                    | Inaccessible                          |
| IRRIGATION SYSTEM                         | Does not Exist                        |
| PAVING                                    | Inspected                             |
| Student Non-Use                           | Does not Exist                        |
| Student Use                               | Under Construction                    |
| Site Sidewalks & Walkways                 | Under Construction                    |
| DOT Sidewalk                              | Inspected                             |
| Asphalt                                   | Does not Exist                        |
| Concrete                                  | Inspected                             |
| Condition                                 | 4 - Between Fair and Poor             |
| Deficiency                                | DAMAGED CURBS                         |
| Deficiency Location/Instance              | 155th Street, 157th Street            |
| Deficiency Quantity                       | 50                                    |
| Quantity Uom                              | L.F.                                  |
| Potential Action                          | REPLACE                               |
| Urgency of Action                         | PRIORITY 5                            |
| Purpose of Action                         | LEVEL 6                               |
| Deficiency Photo1                         | 157th Street                          |
| Violations                                | No violations recorded.               |
| Deficiency                                | DAMAGED/DETERIORATED/MISSING SECTIONS |
| Deficiency Location/Instance              | 155th Street, 157th Street            |
| Deficiency Quantity                       | 1,250                                 |
| Quantity Uom                              | S.F.                                  |
| Potential Action                          | REPLACE                               |
| Urgency of Action                         | PRIORITY 3                            |
| Purpose of Action                         | LEVEL 2                               |