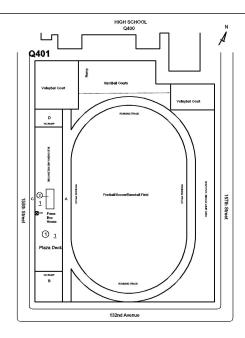

# **Building Condition Assessment Survey 2023 - 2024**

| chitectural Insp               | pection                                     | Q40                                                                                            |
|--------------------------------|---------------------------------------------|------------------------------------------------------------------------------------------------|
| Asset:                         | AUGUST MARTIN AF - QUEENS, 156-10           | ISLEY BLVD, New York, 11434                                                                    |
| Inspection Id                  | Inspection Type                             | Time In Last Edited                                                                            |
| SA : Q401                      | Architectural - Senior                      | 2024-05-13 8:09 AM 2024-06-06 3:12 P                                                           |
| AA : Q401                      | Architectural - Associate                   | 2024-05-13 9:15 AM 2024-05-21 8:49 P                                                           |
| set Data                       |                                             |                                                                                                |
| Question                       |                                             | Answer                                                                                         |
| _                              | fully accessible for inspection             | No                                                                                             |
| Inspection Acces               |                                             | Fence (Construction Fence)                                                                     |
| Building Square                | •                                           | 18,400                                                                                         |
| Comments on the Leased Spaces) | Area (for Athletic Field, Playing Surfaces, | 285,000 SF Total Site Area (243,600 SF Playing Surfaces)                                       |
|                                | Stories (Floors) plus Basements             | 1 (No Basement)                                                                                |
|                                | Number of Classrooms                        | 0                                                                                              |
| Comments on the                | Year Built                                  | 1942                                                                                           |
| Student Population             | n                                           | 1,343                                                                                          |
| Staff Population               |                                             | 1                                                                                              |
| Weather                        |                                             | Fair                                                                                           |
| Principal(s) Infor             | mation                                      |                                                                                                |
|                                | Daimainal N                                 | Allison Tiberio                                                                                |
|                                | Principal Name Organization                 |                                                                                                |
|                                | Did you meet with this Princip              | August Martin High School - Queens Yes                                                         |
|                                | Did this Principal provide feet             |                                                                                                |
|                                | Summary of Principal's Feedb                |                                                                                                |
|                                | Summary of Timorpal of Toda                 | Athletic Field at this time.                                                                   |
|                                | Principal Name                              | Joan Indart-Etienne                                                                            |
|                                | Organization                                | Restart Academy @August Martin High School - Queens                                            |
|                                | Did you meet with this Princip              |                                                                                                |
|                                | Did this Principal provide feed             | k? No                                                                                          |
|                                | Principal Name                              | Jeffrey Robbins                                                                                |
|                                | Organization                                | Pathway to Graduation - Queens                                                                 |
|                                | Did you meet with this Princip              | No                                                                                             |
|                                | Did this Principal provide feed             | k? No                                                                                          |
|                                | Principal Name                              | Claubertz Dieujuste                                                                            |
|                                | Organization                                | New Visions Charter High School for Advanced Math and Science I - Queens                       |
|                                | Did you meet with this Princip              | No                                                                                             |
|                                | Did this Principal provide feed             | k? No                                                                                          |
|                                | Principal Name                              | Christopher Losurdo                                                                            |
|                                | Organization                                | Voyage South High School - Queens                                                              |
|                                | Did you meet with this Princip              | Yes                                                                                            |
|                                | Did this Principal provide feed             | k? Yes                                                                                         |
|                                | Summary of Principal's Feedb                | The Principal had no comments regarding the physical condition of Athletic Field at this time. |
|                                | Principal Name                              | Annette Anesh-Ghoram                                                                           |
|                                | Organization                                | (ALC) Alternate Learning Center - Queens                                                       |
|                                | Did you meet with this Princip              |                                                                                                |
|                                | Did this Principal provide feed             | k? No                                                                                          |
|                                | Principal Name                              | Fritzy Shannon-Brown                                                                           |
|                                | Organization                                | Queens Transition Center (QTC) @ August Martin High School - Queens                            |
|                                | Did you meet with this Princip              | No                                                                                             |