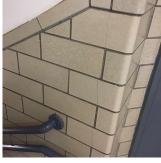

Ernesto Diaz Juan Bolaños

Fireman Facade Photo

Custodian

37th Street - South View

Architectural Inspection Q397

Main Entrance Photo

Roof Photo

Facade A - 37th Street