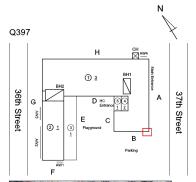

Ernesto Diaz Juan Bolaños

Fireman Facade Photo

Custodian

37th Street - South View

Architectural Inspection Q397

Main Entrance Photo

Roof Photo

Facade A - 37th Street

Roof 1 - East View

Have any Systems/Major Building Components been upgraded?

Yes

Systems: Exterior Wall (Brick masonry crack above Exit 4) -

repaired, Canopy (above Exit 6) - repaired

Year: 2023

Systems: Roofing (partial) - repairs