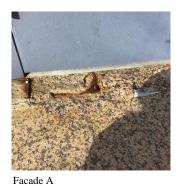

Ernesto Diaz Juan Bolaños

Fireman Facade Photo

Custodian

37th Street - South View

Architectural Inspection Q397

Main Entrance Photo

Roof Photo

Facade A - 37th Street