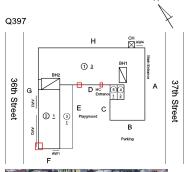

## **Building Condition Assessment Survey 2023 - 2024**

Architectural Inspection Q397

| Asset: | PRE-K CENTER @ 32-52 37TH STREET - QUEENS, 32-52 37TH STREET, New York, |
|--------|-------------------------------------------------------------------------|
|        | 11103                                                                   |