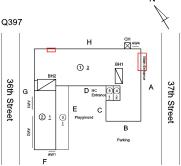

Ernesto Diaz Juan Bolaños

Fireman Facade Photo

Custodian

37th Street - South View

Architectural Inspection Q397

Main Entrance Photo

Roof Photo

Facade A - 37th Street