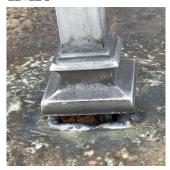

Roof 1 - East View

Have any Systems/Major Building Components been upgraded?

Yes

Systems: Exterior Wall (Brick masonry crack above Exit 4) -

repaired, Canopy (above Exit 6) - repaired

Year: 2023

Systems: Roofing (partial) - repairs