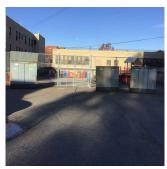

Ernesto Diaz Juan Bolaños

Fireman Facade Photo

Custodian

37th Street - South View

Architectural Inspection Q397

Main Entrance Photo

Roof Photo

Facade A - 37th Street