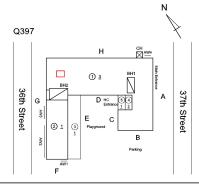

# **Building Condition Assessment Survey 2023 - 2024**

Architectural Inspection Q397

Yes

Potential Falling Debris Large Gaps in Fences, Create a potential hazardous condition SITE | FENCES Near

Near Exit 4