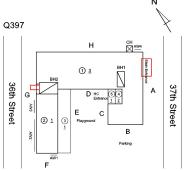

Ernesto Diaz Juan Bolaños

Fireman Facade Photo

Custodian

37th Street - South View

Architectural Inspection Q397

Main Entrance Photo

Roof Photo

Facade A - 37th Street