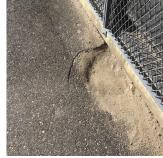

# **Building Condition Assessment Survey 2023 - 2024**

Architectural Inspection Q397

Yes

Potential Falling Debris Large Gaps in Fences, Create a potential hazardous condition SITE | FENCES Near

Near Exit 4