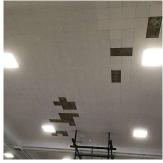

Ernesto Diaz Juan Bolaños

Fireman Facade Photo

Custodian

37th Street - South View

Architectural Inspection Q397

Main Entrance Photo

Roof Photo

Facade A - 37th Street