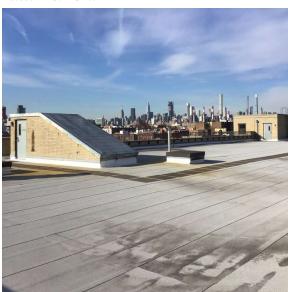

Ernesto Diaz Juan Bolaños

Fireman Facade Photo

Custodian

37th Street - South View

Architectural Inspection Q397

Main Entrance Photo

Roof Photo

Facade A - 37th Street

Roof 1 - East View

Have any Systems/Major Building Components been upgraded?

Yes

Systems: Exterior Wall (Brick masonry crack above Exit 4) -

repaired, Canopy (above Exit 6) - repaired

Year: 2023

Systems: Roofing (partial) - repairs