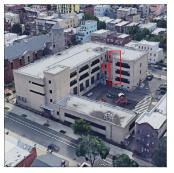

Ernesto Diaz Juan Bolaños

Fireman Facade Photo

Custodian

37th Street - South View

Architectural Inspection Q397

Main Entrance Photo

Roof Photo

Facade A - 37th Street