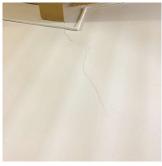

# **Building Condition Assessment Survey 2023 - 2024**

Architectural Inspection Q397

Yes

Potential Falling Debris Large Gaps in Fences, Create a potential hazardous condition SITE | FENCES Near

Near Exit 4