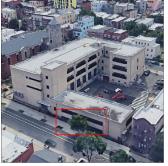

Ernesto Diaz Juan Bolaños

Fireman Facade Photo

Custodian

37th Street - South View

Architectural Inspection Q397

Main Entrance Photo

Roof Photo

Facade A - 37th Street