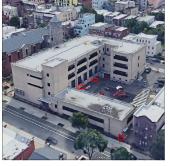

Ernesto Diaz Juan Bolaños

Fireman Facade Photo

Custodian

37th Street - South View

Architectural Inspection Q397

Main Entrance Photo

Roof Photo

Facade A - 37th Street