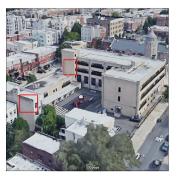

Ernesto Diaz Juan Bolaños

Fireman Facade Photo

Custodian

37th Street - South View

Architectural Inspection Q397

Main Entrance Photo

Roof Photo

Facade A - 37th Street