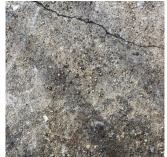

# **Building Condition Assessment Survey 2023 - 2024**

Architectural Inspection Q397

Yes

Potential Falling Debris Large Gaps in Fences, Create a potential hazardous condition SITE | FENCES Near

Near Exit 4