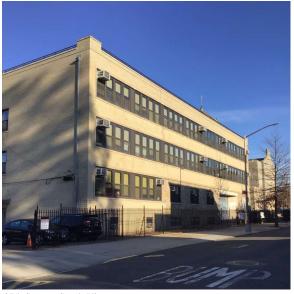

Ernesto Diaz Juan Bolaños

Fireman Facade Photo

Custodian

37th Street - South View

Architectural Inspection Q397

Main Entrance Photo

Roof Photo

Facade A - 37th Street