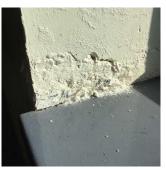

# **Building Condition Assessment Survey 2023 - 2024**

Architectural Inspection Q397

Yes

Potential Falling Debris Large Gaps in Fences, Create a potential hazardous condition SITE | FENCES Near

Near Exit 4