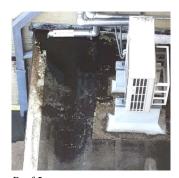

Roof 1 - East View

Have any Systems/Major Building Components been upgraded?

Yes

Systems: Exterior Wall (Brick masonry crack above Exit 4) -

repaired, Canopy (above Exit 6) - repaired

Year: 2023

Systems: Roofing (partial) - repairs