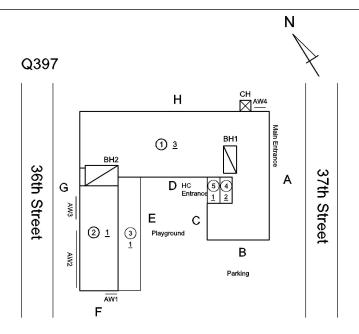

## **Building Condition Assessment Survey 2023 - 2024**

Architectural Inspection Q397

| Asset: | PRE-K CENTER @ 32-52 37TH STREET - QUEENS, 32-52 37TH STREET, New York, |
|--------|-------------------------------------------------------------------------|
|        | 11103                                                                   |