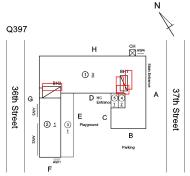

Ernesto Diaz Juan Bolaños

Fireman Facade Photo

Custodian

37th Street - South View

Architectural Inspection Q397

Main Entrance Photo

Roof Photo

Facade A - 37th Street