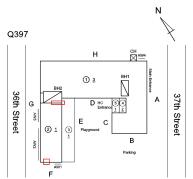

## **Building Condition Assessment Survey 2023 - 2024**

Architectural Inspection Q397

| Asset: | PRE-K CENTER @ 32-52 37TH STREET - QUEENS, 32-52 37TH STREET, New York, |
|--------|-------------------------------------------------------------------------|
|        | 11103                                                                   |

#### Asset Data

| Question                                                                      | Answer                 |
|-------------------------------------------------------------------------------|------------------------|
| Was the building fully accessible for inspection                              | Yes                    |
| Building Square Footage                                                       | 58,000                 |
| Comments on the Area (for Athletic Field, Playing Surfaces,<br>Leased Spaces) | Entire Building Leased |
| Comments on the Stories (Floors) plus Basements                               | 3+B                    |
| Comments on the Number of Classrooms                                          | 27                     |
| Comments on the Year Built                                                    | 1957                   |
| Student Population                                                            | 147                    |
| Staff Population                                                              | 91                     |
| Weather                                                                       | Fair                   |
| Principal(s) Information                                                      |                        |