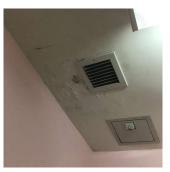

Ernesto Diaz Juan Bolaños

Fireman Facade Photo

Custodian

37th Street - South View

Architectural Inspection Q397

Main Entrance Photo

Roof Photo

Facade A - 37th Street