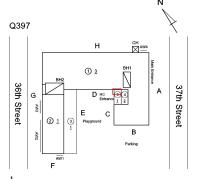

# **Building Condition Assessment Survey 2023 - 2024**

Architectural Inspection Q397

Yes

Potential Falling Debris Large Gaps in Fences, Create a potential hazardous condition SITE | FENCES Near

Near Exit 4