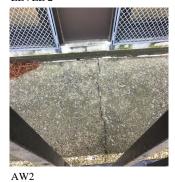

# **Building Condition Assessment Survey 2023 - 2024**

Architectural Inspection Q397

Yes

Potential Falling Debris Large Gaps in Fences, Create a potential hazardous condition SITE | FENCES Near

Near Exit 4