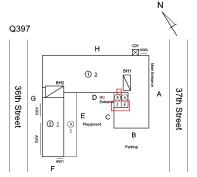

## **Building Condition Assessment Survey 2023 - 2024**

Architectural Inspection Q397

| Asset: | PRE-K CENTER @ 32-52 37TH STREET - QUEENS, 32-52 37TH STREET, New York, |
|--------|-------------------------------------------------------------------------|
|        | 11103                                                                   |