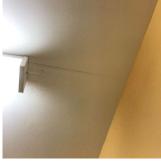

# **Building Condition Assessment Survey 2023 - 2024**

Architectural Inspection Q397

Yes

Potential Falling Debris Large Gaps in Fences, Create a potential hazardous condition SITE | FENCES Near

Near Exit 4