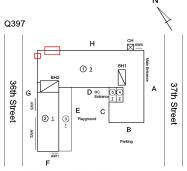

Ernesto Diaz Juan Bolaños

Fireman Facade Photo

Custodian

37th Street - South View

Architectural Inspection Q397

Main Entrance Photo

Roof Photo

Facade A - 37th Street

Roof 1 - East View

Have any Systems/Major Building Components been upgraded?

Yes

Systems: Exterior Wall (Brick masonry crack above Exit 4) -

repaired, Canopy (above Exit 6) - repaired

Year: 2023

Systems: Roofing (partial) - repairs