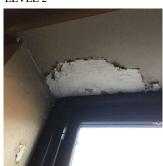

Roof 1 - East View

Have any Systems/Major Building Components been upgraded?

Yes

Systems: Exterior Wall (Brick masonry crack above Exit 4) -

repaired, Canopy (above Exit 6) - repaired

Year: 2023

Systems: Roofing (partial) - repairs