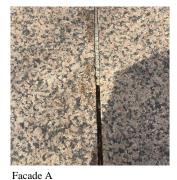

Ernesto Diaz Juan Bolaños

Fireman Facade Photo

Custodian

37th Street - South View

Architectural Inspection Q397

Main Entrance Photo

Roof Photo

Facade A - 37th Street

Roof 1 - East View

Have any Systems/Major Building Components been upgraded?

Yes

Systems: Exterior Wall (Brick masonry crack above Exit 4) -

repaired, Canopy (above Exit 6) - repaired

Year: 2023

Systems: Roofing (partial) - repairs