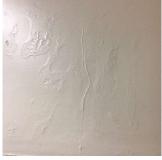

# **Building Condition Assessment Survey 2023 - 2024**

Architectural Inspection Q397

Yes

Potential Falling Debris Large Gaps in Fences, Create a potential hazardous condition SITE | FENCES Near

Near Exit 4