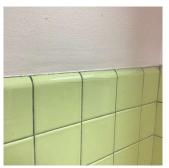

# **Building Condition Assessment Survey 2023 - 2024**

Architectural Inspection Q397

Yes

Potential Falling Debris Large Gaps in Fences, Create a potential hazardous condition SITE | FENCES Near

Near Exit 4