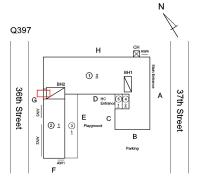

Ernesto Diaz Juan Bolaños

Fireman Facade Photo

Custodian

37th Street - South View

Architectural Inspection Q397

Main Entrance Photo

Roof Photo

Facade A - 37th Street