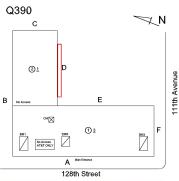

Architectural Inspection Q390

**Building Template** 

128th Street

Deficiency BRICK: DETERIORATED CAP

Roof Plan reference

Q390

C

N

B

B

B

B

C

N

F

F

Deficiency Quantity 10
Quantity Uom L.F.
Potential Action REPLACE
Urgency of Action PRIORITY 4
Purpose of Action LEVEL 2

Response

Architectural Inspection Q390