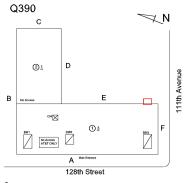

Architectural Inspection Q390

**Building Template** 

128th Street

Deficiency BRICK: DETERIORATED CAP

Roof Plan reference

Q390

C

N

B

B

B

B

C

N

F

F

Deficiency Quantity 10
Quantity Uom L.F.
Potential Action REPLACE
Urgency of Action PRIORITY 4
Purpose of Action LEVEL 2

Response

Architectural Inspection Q390