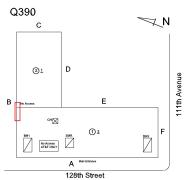

# EXTERIOR

EXTERIOR WALLS

Roof Plan reference

Elevation

Deficiency Quantity Quantity Uom Potential Action Urgency of Action Purpose of Action Deficiency Photo1 Q390

C

OIL

D

BH

ONE

CHE

A

WAS Element

128th Street

40 L.F. REMOVE AND REPLACE PRIORITY 4 LEVEL 2

No violations recorded.