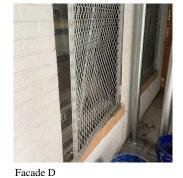

Have there been any Building Additions?

Yes

Systems: Roofing, Windows except Gymnasium Facade C

replacement, New Elevator.

Year: 2023

Systems: Parapets, Bulkhead/Penthouse Doors - replacement;

Coping repairs, Partial Exterior Doors and Frames, Transom/Side Light replacement; Exterior Walls - repairs