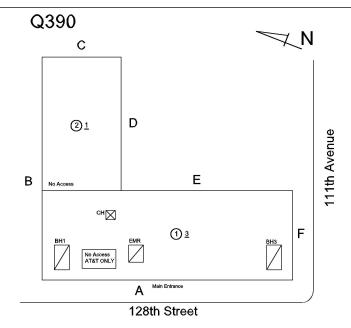

Deficiency BRICK: DETERIORATED CAP

Roof Plan reference

Q390

C

N

B

B

B

B

C

N

F

F

Deficiency Quantity 10
Quantity Uom L.F.
Potential Action REPLACE
Urgency of Action PRIORITY 4
Purpose of Action LEVEL 2

Response

Architectural Inspection Q390

### **Building Condition Assessment Survey 2023 - 2024**

Q390 Architectural Inspection Question Response **EXTERIOR** EXTERIOR WALLS Facade B Violations No violations recorded. Deficiency GLASS BLOCK: CHIPPED/ BROKEN PIECES Q390 Roof Plan reference @1 сн⊠ ① <u>3</u> No Access ATAT ONLY 128th Street Elevation **Deficiency Quantity** 100 Quantity Uom S.F. Potential Action REPLACE-IN-KIND Urgency of Action PRIORITY 4 LEVEL 2 Purpose of Action Deficiency Photo1 Facade A Violations No violations recorded. EXTERIOR SOFFITS Does not Exist LOADING DOCK Does not Exist LOUVER Inspected 2 - Between Good and Fair Condition Deficiency No deficiencies recorded **PARAPETS** Inspected Material Type(s) Masonry Replacement Quantity 2,200 Replacement Uom C.F.