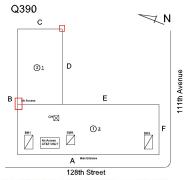

Deficiency BRICK: DETERIORATED CAP

Roof Plan reference

Q390

C

N

B

B

B

B

C

N

F

F

Deficiency Quantity 10
Quantity Uom L.F.
Potential Action REPLACE
Urgency of Action PRIORITY 4
Purpose of Action LEVEL 2

Response

Architectural Inspection Q390