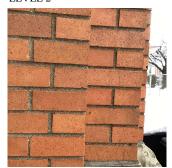

#### EXTERIOR WALLS

Elevation

Deficiency Quantity 20
Quantity Uom S.F.
Potential Action REPAIR
Urgency of Action PRIORITY 3
Purpose of Action LEVEL 2

Violations No violations recorded.

Deficiency

Roof Plan reference

Deficiency Photo1

ittoor r iuii rererenee

Elevation

BRICK: CRACKS/DISPLACED/SPALLED BRICK AT BUILDING CORNERS

Deficiency Quantity 20
Quantity Uom S.F.

#### EXTERIOR WALLS

Potential Action REMOVE AND REBUILD
Urgency of Action PRIORITY 4
Purpose of Action LEVEL 2
Deficiency Photo1

Facade B

Response

No violations recorded.

#### BRICK: DETERIORATED JOINTS

Elevation

Deficiency Quantity Quantity Uom Potential Action Urgency of Action Purpose of Action Deficiency Photo1 2,000 S.F. REPOINT PRIORITY 3 LEVEL 2