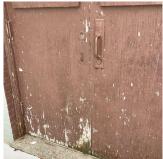

**EXTERIOR** 

Question

CHIMNEY

Deficiency Photo1

Roof 1 - open cap allows water leaks to below

No violations recorded. Violations

| COPING           | Inspected                                 |
|------------------|-------------------------------------------|
| Condition        | 2 - Between Good and Fair                 |
| Deficiency       | No deficiencies recorded                  |
| CORNICE          | Does not Exist                            |
| DOORS            | Inspected                                 |
| DOORS AND FRAMES | Inspected                                 |
| Condition        | 4 - Between Fair and Poor                 |
| Deficiency       | WOOD: DETERIORATED DOOR AND FRAME - MAJOR |

Roof Plan reference

DETERIORATION

Deficiency Quantity 2 EACH Quantity Uom Potential Action REPLACE Urgency of Action PRIORITY 4 LEVEL 2 Purpose of Action Deficiency Photo1

Facade E

Violations No violations recorded.