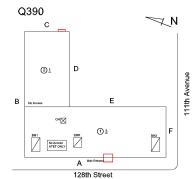

Architectural Inspection Q390

**Building Template** 

128th Street

Deficiency BRICK: DETERIORATED CAP

Roof Plan reference

Q390

C

N

B

B

B

B

C

N

F

F

Deficiency Quantity 10
Quantity Uom L.F.
Potential Action REPLACE
Urgency of Action PRIORITY 4
Purpose of Action LEVEL 2

Response

Architectural Inspection Q390