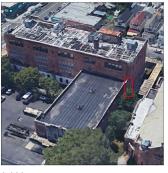

Facade Photo

Corner 111th Avenue and 128th Street - North view

Architectural Inspection Q390

Main Entrance Photo

Roof Photo

Facade A - 128th Street

Roof 1 - South view

Have any Systems/Major Building Components been upgraded?