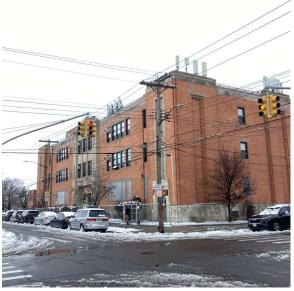

Facade Photo

Corner 111th Avenue and 128th Street - North view

Architectural Inspection Q390

Main Entrance Photo

Roof Photo

Facade A - 128th Street

Roof 1 - South view

Have any Systems/Major Building Components been upgraded?