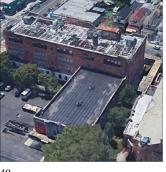

Facade Photo

Corner 111th Avenue and 128th Street - North view

Architectural Inspection Q390

Main Entrance Photo

Roof Photo

Facade A - 128th Street

Roof 1 - South view

Have any Systems/Major Building Components been upgraded?