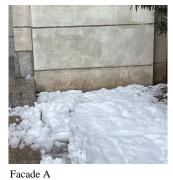

### **Building Condition Assessment Survey 2023 - 2024**

Q390 Architectural Inspection Question Response **EXTERIOR** EXTERIOR WALLS Facade B Violations No violations recorded. Deficiency GLASS BLOCK: CHIPPED/ BROKEN PIECES Q390 Roof Plan reference @1 сн⊠ ① <u>3</u> No Access ATAT ONLY 128th Street Elevation **Deficiency Quantity** 100 Quantity Uom S.F. Potential Action REPLACE-IN-KIND Urgency of Action PRIORITY 4 LEVEL 2 Purpose of Action Deficiency Photo1 Facade A Violations No violations recorded. EXTERIOR SOFFITS Does not Exist LOADING DOCK Does not Exist LOUVER Inspected 2 - Between Good and Fair Condition Deficiency No deficiencies recorded **PARAPETS** Inspected Material Type(s) Masonry Replacement Quantity 2,200 Replacement Uom C.F.