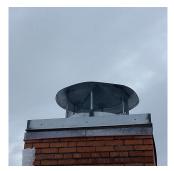

### Inspection

| Question             | Response       |  |  |
|----------------------|----------------|--|--|
| Architectural        |                |  |  |
| EXTERIOR             | Inspected      |  |  |
| AREAWAY              | Does not Exist |  |  |
| AWNINGS AND CANOPIES | Does not Exist |  |  |
| CHIMNEY              | Inspected      |  |  |
| Material Type(s)     | Masonry        |  |  |
| Condition            | 3 - Fair       |  |  |

Deficiency BRICK: DETERIORATED CAP

Roof Plan reference

Q390

C

N

B

B

B

B

C

N

F

F

Deficiency Quantity 10
Quantity Uom L.F.
Potential Action REPLACE
Urgency of Action PRIORITY 4
Purpose of Action LEVEL 2

Response

Architectural Inspection Q390

**EXTERIOR** 

Question

CHIMNEY

Deficiency Photo1

Roof 1 - open cap allows water leaks to below

No violations recorded. Violations

| COPING           | Inspected                                 |
|------------------|-------------------------------------------|
| Condition        | 2 - Between Good and Fair                 |
| Deficiency       | No deficiencies recorded                  |
| CORNICE          | Does not Exist                            |
| DOORS            | Inspected                                 |
| DOORS AND FRAMES | Inspected                                 |
| Condition        | 4 - Between Fair and Poor                 |
| Deficiency       | WOOD: DETERIORATED DOOR AND FRAME - MAJOR |