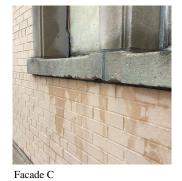

BRICK: DETERIORATED MASONRY SILLS - MAJOR

Deficiency

### **Building Condition Assessment Survey 2023 - 2024**

Response

Architectural Inspection Q390

Question

# EXTERIOR

EXTERIOR WALLS

Roof Plan reference

Elevation

Deficiency Quantity Quantity Uom Potential Action Urgency of Action Purpose of Action Deficiency Photo1 Q390

C

OIL

D

BH

ONE

CHE

A

WAS Element

128th Street

40 L.F. REMOVE AND REPLACE PRIORITY 4 LEVEL 2

No violations recorded.