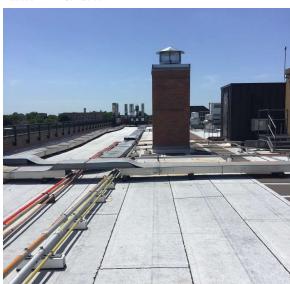

Facade Photo

Corner 111th Avenue and 128th Street - North view

Architectural Inspection Q390

Main Entrance Photo

Roof Photo

Facade A - 128th Street

Roof 1 - South view

Have any Systems/Major Building Components been upgraded?

### Inspection

| Question             | Response       |  |  |
|----------------------|----------------|--|--|
| Architectural        |                |  |  |
| EXTERIOR             | Inspected      |  |  |
| AREAWAY              | Does not Exist |  |  |
| AWNINGS AND CANOPIES | Does not Exist |  |  |
| CHIMNEY              | Inspected      |  |  |
| Material Type(s)     | Masonry        |  |  |
| Condition            | 3 - Fair       |  |  |

**EXTERIOR** 

Question

CHIMNEY

Deficiency Photo1

Roof 1 - open cap allows water leaks to below

No violations recorded. Violations

| COPING           | Inspected                                 |
|------------------|-------------------------------------------|
| Condition        | 2 - Between Good and Fair                 |
| Deficiency       | No deficiencies recorded                  |
| CORNICE          | Does not Exist                            |
| DOORS            | Inspected                                 |
| DOORS AND FRAMES | Inspected                                 |
| Condition        | 4 - Between Fair and Poor                 |
| Deficiency       | WOOD: DETERIORATED DOOR AND FRAME - MAJOR |