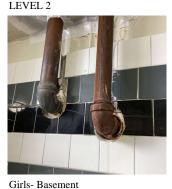

Landings

Stair A/Basement Douglas Hazel

Custodian

| ructural Engineer      | Condition            | Component                         | Location           | Person(s) | T.       | Person(s) Title Pl                       | notoImage                        |      |
|------------------------|----------------------|-----------------------------------|--------------------|-----------|----------|------------------------------------------|----------------------------------|------|
| Condition Type         | Description          | Affected                          | <b>Description</b> | Notified  | ,        | erson(s) riue                            | lotoffilage                      |      |
| No condition recorde   | d                    |                                   |                    |           |          |                                          |                                  |      |
| ogrammatic Acc         | essibility           |                                   |                    |           |          |                                          |                                  |      |
| Programmatic Ac        | cessibility Status ( | Question                          |                    |           | Respo    | nse                                      |                                  |      |
| Is the primary or se   | econdary entrance o  | n an accessible route?            |                    |           | No       |                                          |                                  |      |
| Physical Breakdov      | wn Structure         |                                   | Exists             | Required  | Complies | Deficiency                               | Assistive<br>Listening<br>System |      |
| PROGRAMMAT             | IC ACCESSIBILI       | TY                                |                    |           |          |                                          |                                  |      |
| Exterior Rout          | es                   |                                   |                    |           |          |                                          |                                  |      |
| Exterior 1             | Entrances & Exits    |                                   |                    |           | No       | Door width < 36"<br>Saddle height > 1/2" |                                  |      |
| Exterior l             | H/C Lifts            |                                   | No                 | No        |          |                                          |                                  |      |
| Exterior 1             | Ramps and Railing    | gs                                | No                 | Yes       |          |                                          |                                  |      |
| Interior Route         | es                   |                                   |                    |           |          |                                          |                                  |      |
| Corridor               | and Lobby H/C L      | ifts                              | No                 | Yes       |          |                                          |                                  |      |
|                        | Corridor Doors an    |                                   | No                 | No        |          |                                          |                                  |      |
|                        | Corridors and Lob    | bies                              |                    |           | No       | Change in Elevation                      |                                  |      |
| Interior E             |                      |                                   | Yes                |           | Yes      |                                          |                                  |      |
|                        | Lobby Doors and I    | <b>Iardware</b>                   |                    |           | Yes      |                                          |                                  |      |
| Interior F             |                      |                                   | No                 |           |          |                                          |                                  |      |
| Rooms & Space          |                      |                                   |                    |           |          |                                          |                                  |      |
| Art Room               |                      |                                   | No                 |           |          |                                          |                                  |      |
| Auditoriu              |                      | D                                 | No                 |           | N        | Not on Accessible Ro                     | . N                              | N.T. |
| Cafeteria<br>Classroor |                      | Basement None on Accessible Route | Yes                |           | No<br>No | Not on Accessible Ro                     |                                  | No   |
| Computer               |                      | None on Accessible Route          | No                 |           | NO       | Not oil Accessible Ro                    |                                  |      |
| Gymnasii               |                      | 1st Floor                         | Yes                |           | No       | Not on Accessible Ro                     | ıte No                           | No   |
| Library                |                      | 1501                              | No                 |           |          | Tiot on Fiecessiae Tea                   | 110                              |      |
| Main Off               | ice                  | 1st Floor                         | Yes                |           | No       | Not on Accessible Ro                     | ıte                              |      |
|                        | rpose Room           |                                   | No                 |           |          |                                          |                                  |      |
| Nurse's R              |                      | 2nd Floor                         | Yes                |           | No       | Not on Accessible Ro                     | ıte                              |      |
| Pool                   |                      |                                   | No                 |           |          |                                          |                                  |      |
| Science L              | ab                   |                                   | No                 |           |          |                                          |                                  |      |
| Toilet Ro              | oms (Boys)           | None on Accessible Route          | Yes                |           | No       | Not on Accessible Ro                     | ıte                              |      |
| Toilet Ro              | oms (Girls)          | None on Accessible Route          | Yes                |           | No       | Not on Accessible Ro                     | ıte                              |      |
| Toilet Ro              | oms (Staff)          | None on Accessible Route          | Yes                |           | No       | Not on Accessible Ro                     | ıte                              |      |