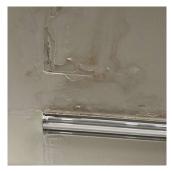

|
| Condition                    | 2 - Between Good and Fair                  |
| Deficiency                   | GYPSUM BOARD: DAMAGED/DETERIORATED         |
| Deficiency Location/Instance | Near Windows                               |
| Deficiency Quantity          | 50                                         |
| Quantity Uom                 | S.F.                                       |
| Potential Action             | REPLACE                                    |
| Urgency of Action            | PRIORITY 3                                 |
|                              |                                            |

# **Building Condition Assessment Survey 2023 - 2024**

Architectural Inspection Q390

INTERIOR

Question

CAFETERIA

Ceiling

Deficiency Photo1



Near Windows

Response

Violations No violations recorded.

| Door(s)                      |                           |
|------------------------------|---------------------------|
| Instance on Basement         | Inspected                 |
| Condition                    | 1 - Good                  |
| Deficiency                   | No deficiencies recorded  |
| Fixed Equipment              |                           |
| Instance on Basement         | Does not Exist            |
| Floor Finish                 |                           |
| Instance on Basement         | Inspected                 |
| Condition                    | 2 - Between Good and Fair |
| Deficiency                   | No deficiencies recorded  |
| Sliding-folding Partition    |                           |
| Inst