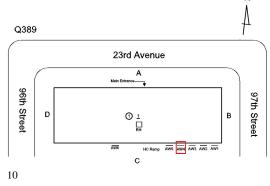

on

| Question              | Response                           |
|-----------------------|------------------------------------|
| Architectural         |                                    |
| EXTERIOR              | Inspected                          |
| AREAWAY               | Inspected                          |
| Instance on AW1 - AW6 | Inspected                          |
| Instance Condition    | 3 - Fair                           |
| Instance Quantity     | 6                                  |
| Instance Quantity Uom | EACH                               |
| Deficiency            | AREAWAY WALLS: CRACKS AND SPALLING |

### **Building Condition Assessment Survey 2023 - 2024**



Deficiency Quantity Quantity Uom Potential Action Urgency of Action Purpose of Action Deficiency Photo1





PRIORITY 4



AW4

| Violations           | No violations recorded.   |
|----------------------|---------------------------|
| AWNINGS AND CANOPIES | Does not Exist            |
| CHIMNEY              | Does not Exist            |
| COPING               | Inspected                 |
| Condition            | 2 - Between Good and Fair |
| Deficiency           | No deficiencies recorded  |
| CORNICE              | Inspected                 |
| Condition            | 2 - Between Good and Fair |
| Deficiency           | No deficiencies recorded  |
| DOORS                | Inspected                 |
| DOORS AND FRAMES     | Inspected                 |
| Condition            | 2 - Between Good and Fair |
| Deficiency           | No deficiencies recorded  |
| DOOR HARDWARE        | Inspected