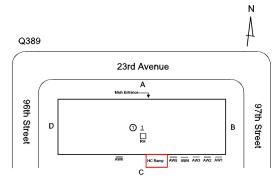

EEK/FLANK WALLS | Inspected      |      |
| Condition                  | 3 - Fair       |      |

Deficiency Roof Plan reference CAST IN PLACE CONCRETE: CRACKS/SPALLING - MAJOR



| Deficiency Quantity |
|---------------------|
| Quantity Uom        |
| Potential Action    |
| Urgency of Action   |
| Purpose of Action   |
| Deficiency Photo1   |

| Viol | ations |
|------|--------|
|      |        |

| VIOLUTIONS   |                           |
|--------------|---------------------------|
| RAILINGS     | Inspected                 |
| Condition    | 2 - Between Good and Fair |
| Deficiency   | No deficiencies recorded  |
| STAIRS/RAMPS | Inspected                 |
| Condition    | 4 - Between Fair and Poor |
|              |                           |

Deficiency

Roof Plan reference





| estion                                        | Response                                      |
|-----------------------------------------------|-----------------------------------------------|
| EXTERIOR                                      |                                               |
| STAIRS/RAMPS: EXTERIOR                        | Inspected                                     |
| STAIRS/RAMPS                                  | 1                                             |
| Deficiency Quantity                           | 20                                            |
| Quantity Uom                                  | S.F.                                          |
| Potential Action                              | REPLACE                                       |
| Urgency of A