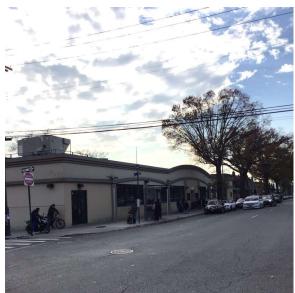

Summary of Principal's Feedback

Custodian

Fireman

Facade Photo

building at this time. Marco Fernandez

Luis Taveres

The Principal had no comments regarding the physical condition of the

Corner of 23rd Avenue and 96th Street -Northeast View