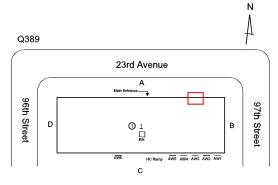

|
| Instance on Aluminum - Other: Facades A, C, D | Inspected                                     |
| Instance Condition                            | 3 - Fair                                      |
| Instance Quantity                             | 1,000                                         |
| Instance Quantity Uom                         | S.F.                                          |
| Are these windows insulated                   | Yes                                           |
| Installation Year                             | 2015                                          |
| Source of Installation                        | Custodial Staff                               |
| Deficiency<br>Roof Plan reference             | ALUMINUM - OTHER: AIR/WATER INFILTRATION<br>N |





# Building Condition Assessment Survey 2023 - 2024

# Architectural Inspection

| Question |  |
|----------|--|
| EXTERIOR |  |

# WINDOWS

WINDOWS

Elevation

Deficiency Quantity Quantity Uom Potential Action Urgency of Action Purpose of Action Deficiency Photol





#### 30 L.F.

REPLACE TRIM, SILLS OR WEATHERSTRIPPING PRIORITY 5 LEVEL 2



Facade A - Room 132 No violations recorded.

| Violations                   | No violations recorded.             |
|------------------------------|-------------------------------------|
| INTERIOR                     | Inspected                           |
| POOLS                        | Does not Exist                      |
| STRUCTURAL                   | Inspected                           |
| COLUMNS/BEAMS/BEARING WALLS  | Inspected