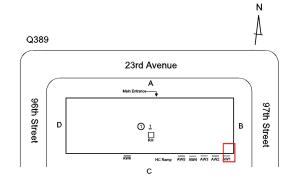

### Architectural Inspection

| Asset: PRE-K CENTER @ 96-10 23RD AVENUE - QUEENS, 96-10 23 AVENUE, New York, 11369 |                           |                     |                     |  |
|------------------------------------------------------------------------------------|---------------------------|---------------------|---------------------|--|
| Inspection Id                                                                      | Inspection Type           | Time In             | Last Edited         |  |
| SA : Q389                                                                          | Architectural - Senior    | 2023-11-09 12:40 PM | 2023-11-22 5:35 PM  |  |
| AA : Q389                                                                          | Architectural - Associate | 2023-11-09 12:55 PM | 2023-11-13 11:49 AM |  |
| set Data                                                                           |                           |                     |                     |  |
| Ouestion                                                                           |                           | Answer              |                     |  |

Q389