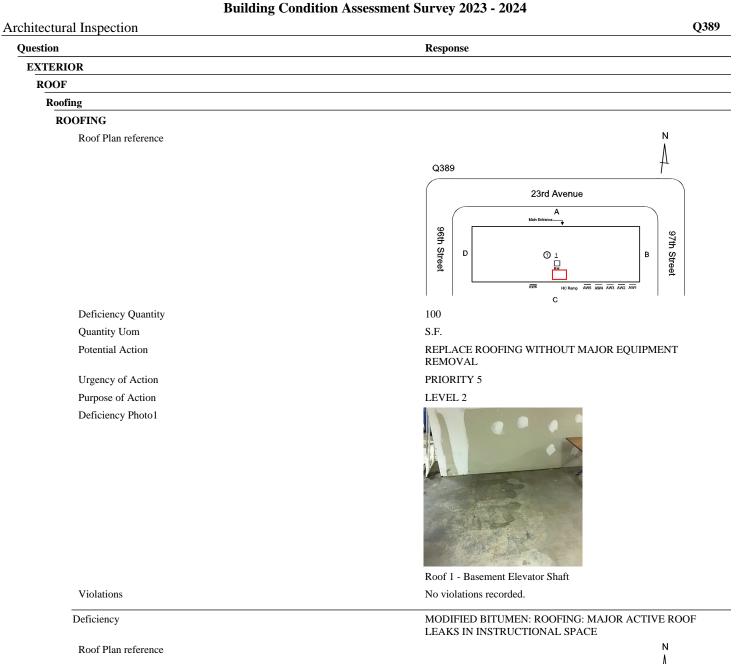

| MODIFIED BITUMEN: ROOFING: DELAMINATION         |
| Roof Plan reference                                                                                                                                                                                                                                                                                                                             | Q389<br>23rd Avenue                             |

300

S.F.

REPLACE ROOFING WITHOUT MAJOR EQUIPMENT REMOVAL

PRIORITY 4



Roof 1 No violations recorded.

MODIFIED BITUMEN: ROOFING: MAJOR ACTIVE ROOF LEAKS IN NON-INSTRUCTIONAL SPACE

Deficiency Quantity Quantity Uom Potential Action

Urgency of Action Purpose of Action Deficiency Photo1

Violations

Deficiency





REPLACE ROOFING WITHOUT MAJOR EQUIPMENT REMOVAL PRIORITY 5

LEVEL 2

Deficiency Quantity Quantity Uom Potential Action

Urgency of Action Purpose of Action

### **Building Condition Assessment Survey 2023 - 2024**

| hitectural Inspection<br>Question | Response                |
|-----------------------------------|-------------------------|
| EXTERIOR                          |                         |
| ROOF                              |                         |
| Roofing                           |                         |
| ROOFING                           |                         |
| Deficiency Photo1                 |                         |
|                                   | Roof 1 - Stair A/1      |
| Violations                        | No violations recorded. |
| ROO