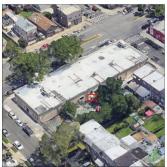

Summary of Principal's Feedback

Custodian

Fireman

Facade Photo

building at this time. Marco Fernandez

Luis Taveres

The Principal had no comments regarding the physical condition of the

Corner of 23rd Avenue and 96th Street -Northeast View