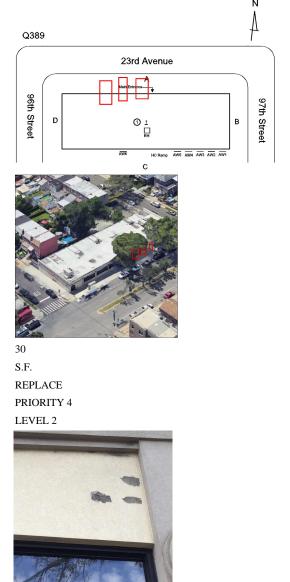

#### 4:4: $\alpha$

| Priority Condition                        |                      |                          |                       |                         |                       |                 |                       |
|-------------------------------------------|----------------------|--------------------------|-----------------------|-------------------------|-----------------------|-----------------|-----------------------|
| Priority<br>Condition Exist<br>Last Year? | Priority<br>Category | Condition<br>Description | Component<br>Affected | Location<br>Description | Person(s)<br>Notified | Person(s) Title | PhotoImage            |
| (P)                                       |                      |                          |                       | Page 2 of 26            |                       |                 | Print Date: 7/01/2024 |