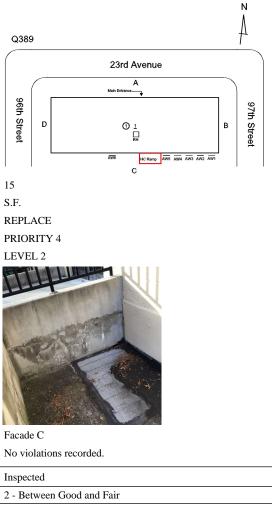

Roof 1 No violations recorded.

Violations

SKYLIGHT/ROOF VENT

Does not Exist

Page 11 of 26

97th Street

в

### **Building Condition Assessment Survey 2023 - 2024**

| chitectural Inspection     |                | Q389 |
|----------------------------|----------------|------|
| Question                   | Response       |      |
| EXTERIOR                   |                |      |
| ROOF                       | Inspected      |      |
| Specialties                | Inspected      |      |
| ROOF/GRAVITY TANK          | Does not Exist |      |
| STAIRS/RAMPS: EXTERIOR     | Inspected      |      |
| BUILDING CHEEK/FLANK WALLS | Inspected      |      |
| Condition                  | 3 - Fair       |      |

Deficiency Roof Plan reference CAST IN PLACE CONCRETE: CRACKS/SPALLING - MAJOR



| Deficiency Quantity |
|---------------------|
| Quantity Uom        |
| Potential Action    |
| Urgency of Action   |
| Purpose of Action   |
| Deficiency Photo1   |

| Viol | ations |
|------|--------|
|      |        |

| VIOLUTIONS   |                           |
|--------------|---------------------------|
| RAILINGS     | Inspected                 |
| Condition    | 2 - Between Good and Fair |
| Deficiency   | No deficiencies recorded  |
| STAIRS/RAMPS | Inspected                 |
| Condition    | 4 - Between Fair and Poor |
|              |                           |

Deficiency

Roof Plan reference





| estion                                        | Response                                      |
|-----------------------------------------------|-----------------------------