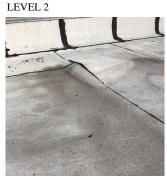

| MODIFIED BITUMEN: ROOFING: DELAMINATION         |
| Roof Plan reference                                                                                                                                                                                                                                                                                                                             | Q389<br>23rd Avenue                             |

300

S.F.

REPLACE ROOFING WITHOUT MAJOR EQUIPMENT REMOVAL

PRIORITY 4



Roof 1 No violations recorded.

MODIFIED BITUMEN: ROOFING: MAJOR ACTIVE ROOF LEAKS IN NON-INSTRUCTIONAL SPACE

Deficiency Quantity Quantity Uom Potential Action

Urgency of Action Purpose of Action Deficiency Photo1

Violations

Deficiency





REPLACE ROOFING WITHOUT MAJOR EQUIPMENT REMOVAL PRIORITY 5

LEVEL 2

Deficiency Quantity Quantity Uom Potential Action

Urgency of Action Purpose of Action

### **Building Condition Assessment Survey 2023 - 2024**

| hitectural Inspection<br>Question | Response                |
|-----------------------------------|-------------------------|
| EXTERIOR                          |                         |
| ROOF                              |                         |
| Roofing                           |                         |
| ROOFING