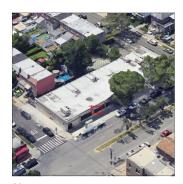

Summary of Principal's Feedback

Custodian

Fireman

Facade Photo

building at this time. Marco Fernandez

Luis Taveres

The Principal had no comments regarding the physical condition of the

Corner of 23rd Avenue and 96th Street -Northeast View