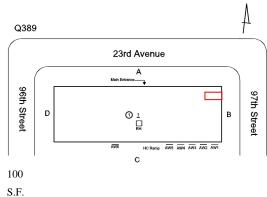

| MODIFIED BITUMEN: ROOFING: DELAMINATION         |
| Roof Plan reference                                                                                                                                                                                                                                                                                                                             | Q389<br>23rd Avenue                             |

300

S.F.

REPLACE ROOFING WITHOUT MAJOR EQUIPMENT REMOVAL

PRIORITY 4



Roof 1 No violations recorded.

MODIFIED BITUMEN: ROOFING: MAJOR ACTIVE ROOF LEAKS IN NON-INSTRUCTIONAL SPACE

Deficiency Quantity Quantity Uom Potential Action

Urgency of Action Purpose of Action Deficiency Photo1

Violations

Deficiency





REPLACE ROOFING WITHOUT MAJOR EQUIPMENT REMOVAL PRIORITY 5

LEVEL 2

Deficiency Quantity Quantity Uom Potential Action

Urgency of Action Purpose of Action

### **Building Condition Assessment Survey 2023 - 2024**

| hitectural Inspection<br>Question | Response                |
|-----------------------------------|-------------------------|
| EXTERIOR                          |                         |
| ROOF                              |                         |
| Roofing                           |                         |
| ROOFING                           |                         |
| Deficiency Photo1                 |                         |
|                                   | Roof 1 - Stair A/1      |
| Violations                        | No violations recorded. |
| ROOFI