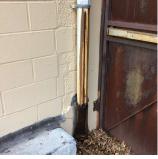

| Inspected                 |     |
| Replacement Quantity                   | 11,000                    |     |
| Replacement Uom                        | S.F.                      |     |
| ROOF HATCH/SMOKE HATCH                 | Inspected                 |     |
| Condition                              | 2 - Between Good and Fair |     |
| Deficiency                             | No deficiencies recorded  |     |
| LEADERS, GUTTERS, DOWNSPOUTS, SCUPPERS | Inspected                 |     |
| Condition                              | 3 - Fair                  |     |
| Deficiency                             | DAMAGED/MISSING           |     |

Roof Plan reference



Deficiency Quantity Quantity Uom Potential Action Urgency of Action Purpose of Action Deficiency Photol

Violations





Facade C

No violations recorded.

| ROOF BARRIER/FENCE                   | Does not Exist |
|--------------------------------------|----------------|
| ROOF CAGE                            | Does not Exist |
| ROOFING                              | Inspected      |
| Instance on Modified Bitumen: Roof 1 | Inspected      |
| Instance Condition                   | 5 - Poor       |

### **Building Condition Assessment Survey 2023 - 2024**

| hitectural Inspection                                                                                                                                                                                                                                                                                                                           | Q