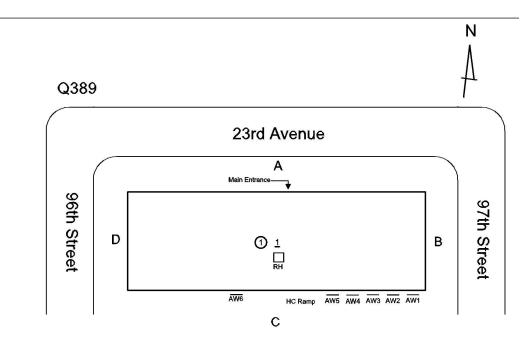

|      |
| Multi-purpose Room           | 1st Floor | Yes    |  | Yes |  | No                               | Yes  |
| Nurse's Room                 | Room 102  | Yes    |  | Yes |  |                                  |      |
| Pool                         |           | No     |  |     |  |                                  |      |
| Science Lab                  |           | No     |  |     |  |                                  |      |
| Toilet Rooms (Boys)          | 1st Floor | Yes    |  | Yes |  |                                  |      |
| Toilet Rooms (Girls)         | 1st Floor | Yes    |  | Yes |  |                                  |      |
| Toilet Rooms (Staff)         | 1st Floor | Yes    |  | Yes |  |                                  |      |

#### **Building Template**



#### Inspection

| Question              | Response                           |
|-----------------------|------------------------------------|
| Architectural         |                                    |
| EXTERIOR              | Inspected                          |
| AREAWAY               | Inspected                          |
| Instance on AW1 - AW6 | Inspected                          |
| Instance Condition    | 3 - Fair                           |
| Instance Quantity     | 6                                  |
| Instance Quantity Uom | EACH                               |
| Deficiency            | AREAWAY WALLS: CRACKS AND SPALLING |

### **Building Condition Assessment Survey 2023 - 2024**



Deficiency Quantity Quantity Uom Potential Action Urgency of Action Purpose of Action Defi