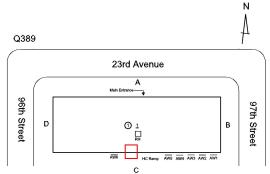

LLS       | Inspected                 |
| Material Type(s)     | Concrete, Masonry         |
| Replacement Quantity | 6,000                     |

### **Building Condition Assessment Survey 2023 - 2024**

| chitectural Inspection  |           | Q389 |
|-------------------------|-----------|------|
| Question                | Response  |      |
| EXTERIOR                |           |      |
| EXTERIOR WALLS          |           |      |
| Replacement Uom         | S.F.      |      |
| Instance on All Facades | Inspected |      |
| Instance Condition      | 3 - Fair  |      |
| Instance Quantity       | 6,000     |      |
| Instance Quantity Uom   | S.F.      |      |
|                         |           |      |

Deficiency

Roof Plan reference

CONCRETE MASONRY UNIT: MAJOR / THRU CRACKS





30

S.F. REMOVE AND REBUILD PRIORITY 4 LEVEL 2



Facade C No violations recorded.

STUCCO CEMENT SURFACE: CRACKS, SPALLING

Elevation

Deficiency Quantity Quantity Uom Potential Action Urgency of Action Purpose of Action Deficiency Photol

Violations

Deficiency

#### Building Condition Assessment Survey 2023 - 2024

# Architectural Inspection



Elevation

Deficiency Quantity Quantity Uom Potential Action Urgency of Action Purpose of Action Deficiency Photol

Violations



Facade A No violations recorded.

| EXTERIOR SOFFITS            | Does not Exist            |  |  |
|-----------------------------|---------------------------|--|--|
| LOADING DOCK                | Does not Exist            |  |  |
| LOUVER                      | Inspected                 |  |  |
| Condition