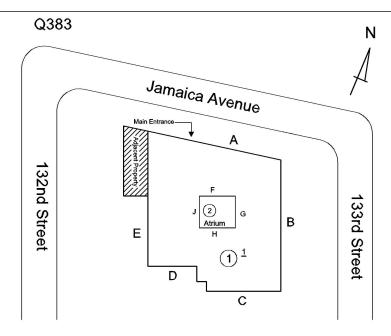

#### **Building Condition Assessment Survey 2023 - 2024**

Q383 Architectural Inspection Question Response **EXTERIOR** EXTERIOR WALLS S.F. Instance Quantity Uom Deficiency BRICK: DETERIORATED JOINTS Roof Plan reference Ν Jamaica Avenue 132nd Street 133rd Street Elevation Deficiency Quantity 10 Quantity Uom S.F. REPOINT Potential Action PRIORITY 3 Urgency of Action Purpose of Action LEVEL 2 Deficiency Photo1 Facade A Violations No violations recorded. Deficiency BRICK: MINOR CRACKS AND SPALLING Q383 Roof Plan reference Jamaica Avenue 132nd Street 133rd Street