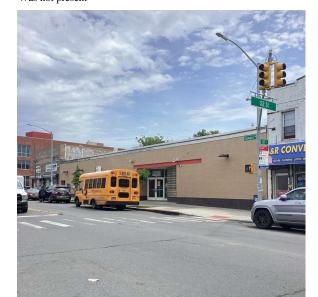

Wayne Eckler Was not present

Corner of Jamaica Avenue and 132nd Street

- West View

Architectural Inspection Q383

Main Entrance Photo

Facade A - Jamaica Avenue

Roof 1 - North View

Have any Systems/Major Building Components been upgraded?