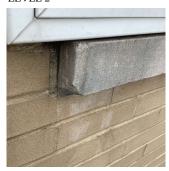

#### EXTERIOR WALLS

Urgency of Action Purpose of Action Deficiency Photo1 PRIORITY 4

Facade J

No violations recorded.

Violations

Deficiency

Roof Plan reference

BRICK: DETERIORATED MASONRY SILLS - MINOR

Elevation

Deficiency Quantity Quantity Uom Potential Action Urgency of Action Purpose of Action Deficiency Photo1

10 L.F. REPAIR PRIORITY 3 LEVEL 2

Facade A

Architectural Inspection Q383