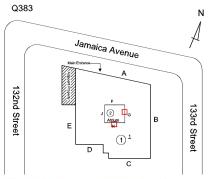

Wayne Eckler Was not present

Corner of Jamaica Avenue and 132nd Street

- West View

Architectural Inspection Q383

Main Entrance Photo

Facade A - Jamaica Avenue

Roof 1 - North View

Have any Systems/Major Building Components been upgraded?