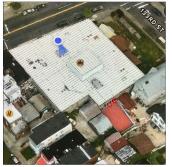

| nitectural Inspection                                                                                                                                                                                                                                                                                                              |                                                   | Q38: |
|------------------------------------------------------------------------------------------------------------------------------------------------------------------------------------------------------------------------------------------------------------------------------------------------------------------------------------|---------------------------------------------------|------|
| uestion                                                                                                                                                                                                                                                                                                                            | Response                                          |      |
| EXTERIOR                                                                                                                                                                                                                                                                                                                           |                                                   |      |
| ROOF                                                                                                                                                                                                                                                                                                                               |                                                   |      |
| Roofing                                                                                                                                                                                                                                                                                                                            | Inspected                                         |      |
| Replacement Quantity                                                                                                                                                                                                                                                                                                               | 12,000                                            |      |
| Replacement Uom                                                                                                                                                                                                                                                                                                                    | S.F.                                              |      |
| ROOF HATCH/SMOKE HATCH                                                                                                                                                                                                                                                                                                             | Inspected                                         |      |
| Condition                                                                                                                                                                                                                                                                                                                          | 2 - Between Good and Fair                         |      |
| Deficiency                                                                                                                                                                                                                                                                                                                         | No deficiencies recorded                          |      |
| LEADERS, GUTTERS, DOWNSPOUTS, SCUPPERS                                                                                                                                                                                                                                                                                             | Inspected                                         |      |
| Condition                                                                                                                                                                                                                                                                                                                          | 2 - Between Good and Fair                         |      |
| Deficiency                                                                                                                                                                                                                                                                                                                         | No deficiencies recorded                          |      |
| ROOF BARRIER/FENCE                                                                                                                                                                                                                                                                                                                 | Does not Exist                                    |      |
| ROOF CAGE                                                                                                                                                                                                                                                                                                                          | Does not Exist                                    |      |
| ROOFING                                                                                                                                                                                                                                                                                                                            | Inspected                                         |      |
| Instance on Modified Bitumen: All Roofs                                                                                                                                                                                                                                                                                            | Inspected                                         |      |
| Instance Condition                                                                                                                                                                                                                                                                                                                 | 2 - Between Good and Fair                         |      |
| Instance Photo                                                                                                                                                                                                                                                                                                                     |                                                   |      |
|                                                                                                                                                                                                                                                                                                                                    |                                                   |      |
|                                                                                                                                                                                                                                                                                                                                    | Roof 1                                            |      |
| Instance Quantity                                                                                                                                                                                                                                                                                                                  | 12,000                                            |      |
| Instance Quantity Uom                                                                                                                                                                                                                                                                                                              | S.F.                                              |      |
| Does the roof have major mechanical equipment sitting on Dunnage Steel less than 18" above the Roofing?  Does this roof instance have a Sustainable Roof System?  Sustainable Roof Type  Sustainable Roof Location (Roof Number)  Do solar panels exist on these roofs?  Is/Are the roof(s) suitable for Solar Panel installation? | No<br>Yes<br>White Roof<br>All Roofs<br>No<br>Yes |      |
| Installation Year                                                                                                                                                                                                                                                                                                                  | 2015                                              |      |
| Source of Installation                                                                                                                                                                                                                                                                                                             | Custodial Staff                                   |      |
| Deficiency                                                                                                                                                                                                                                                                                                                         | No deficiencies recorded                          |      |
| ROOFING DRAINS                                                                                                                                                                                                                                                                                                                     | Inspected                                         |      |
| Condition                                                                                                                                                                                                                                                                                                                          | 2 - Between Good and Fair                         |      |
| Deficiency                                                                                                                                                                                                                                                                                                                         | No deficiencies recorded                          |      |
| Specialties                                                                                                                                                                                                                                                                                                                        | Does not Exist                                    |      |
| STAIRS/RAMPS: EXTERIOR                                                                                                                                                                                                                                                                                                             | Does not Exist                                    |      |
| WINDOWS                                                                                                                                                                                                                                                                                                                            | Inspected                                         |      |
| Replacement Quantity                                                                                                                                                                                                                                                                                                               | 500                                               |      |
| Replacement Uom                                                                                                                                                                                                                                                                                                                    | S.F.                                              |      |
| <del></del>                                                                                                                                                                                                                                                                                                                        |                                                   |      |
| EXTERIOR GUARDS Condition                                                                                                                                                                                                                                                                                                          | Inspected  2 - Between Good and Fair              |      |
| Deficiency                                                                                                                                                                                                                                                                                                                         | No deficiencies recorded                          |      |
| LINTELS                                                                                                                                                                                                                                                                                                                            | Inspected                                         |      |
| Condition                                                                                                                                                                                                                                                                                                                          | 2 - Between Good and Fair                         |      |
| Deficiency                                                                                                                                                                                                                                                                                                                         | No deficiencies recorded                          |      |
| WINDOWS                                                                                                                                                                                                                                                                                                                            | Inspected Inspected                               |      |
|                                                                                                                                                                                                                                                                                                                                    |                                                   |      |
| Material Type(s)                                                                                                                                                                                                                                                                                                                   | Aluminum                                          |      |