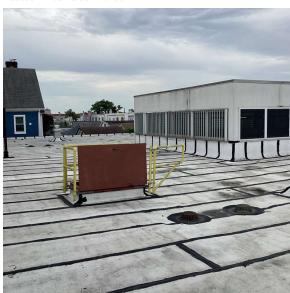

Wayne Eckler Was not present

Corner of Jamaica Avenue and 132nd Street

- West View

Architectural Inspection Q383

Main Entrance Photo

Facade A - Jamaica Avenue

Roof 1 - North View

Have any Systems/Major Building Components been upgraded?

Systems: Roofing, Windows (Double Hung, Other) - replacement

Have there been any Building Additions? Tandem Schools?

No No Yes 2015

Year:

Leased Space? Year Leased

Inspection

Roof Photo

Full Inspection