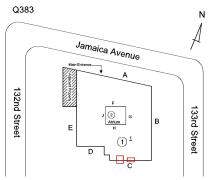

Wayne Eckler Was not present

Corner of Jamaica Avenue and 132nd Street

- West View

Architectural Inspection Q383

Main Entrance Photo

Facade A - Jamaica Avenue

Roof 1 - North View

Have any Systems/Major Building Components been upgraded?

#### **Building Condition Assessment Survey 2023 - 2024**

Q383 Architectural Inspection Question Response **EXTERIOR** EXTERIOR WALLS S.F. Instance Quantity Uom Deficiency BRICK: DETERIORATED JOINTS Roof Plan reference Ν Jamaica Avenue 132nd Street 133rd Street Elevation Deficiency Quantity 10 Quantity Uom S.F. REPOINT Potential Action PRIORITY 3 Urgency of Action Purpose of Action LEVEL 2 Deficiency Photo1 Facade A Violations No violations recorded. Deficiency BRICK: MINOR CRACKS AND SPALLING Q383 Roof Plan reference Jamaica Avenue 132nd Street 133rd Street