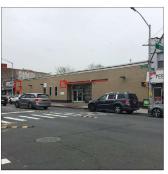

Wayne Eckler Was not present

Corner of Jamaica Avenue and 132nd Street

- West View

Architectural Inspection Q383

Main Entrance Photo

Facade A - Jamaica Avenue

Roof 1 - North View

Have any Systems/Major Building Components been upgraded?