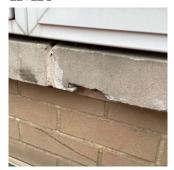

#### EXTERIOR WALLS

Urgency of Action Purpose of Action Deficiency Photo1 PRIORITY 4

Facade J

No violations recorded.

Violations

Deficiency

Roof Plan reference

BRICK: DETERIORATED MASONRY SILLS - MINOR

Elevation

Deficiency Quantity Quantity Uom Potential Action Urgency of Action Purpose of Action Deficiency Photo1

10 L.F. REPAIR PRIORITY 3 LEVEL 2

Facade A

Architectural Inspection Q383