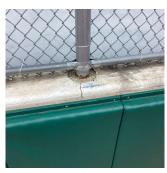

#### EXTERIOR WALLS

Violations No violations recorded.

Deficiency

Roof Plan reference

BRICK: DETERIORATED MASONRY SILLS - MAJOR

Elevation

Deficiency Quantity
Quantity Uom
Potential Action
Urgency of Action
Purpose of Action

Deficiency Photo1

20 L.F.

REMOVE AND REPLACE PRIORITY 4

LEVEL 2

Facade C

Violations No violations recorded.

| EXTERIOR SOFFITS | Inspected                 |  |
|------------------|---------------------------|--|
| Condition        | 2 - Between Good and Fair |  |
| Deficiency       | No deficiencies recorded  |  |
| LOADING DOCK     | Does not Exist            |  |
| LOUVER           | Inspected                 |  |
| Condition        | 2 - Between Good and Fair |  |
| Deficiency       | No deficiencies recorded  |  |
| PARAPETS         | Does not Exist            |  |
| PLAZA DECK       | Does not Exist            |  |
| ROOF             | Inspected                 |  |