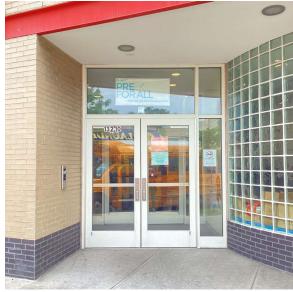

Wayne Eckler Was not present

Corner of Jamaica Avenue and 132nd Street

- West View

Architectural Inspection Q383

Main Entrance Photo

Facade A - Jamaica Avenue

Roof 1 - North View

Have any Systems/Major Building Components been upgraded?