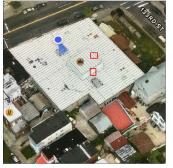

Wayne Eckler Was not present

Corner of Jamaica Avenue and 132nd Street

- West View

Architectural Inspection Q383

Main Entrance Photo

Facade A - Jamaica Avenue

Roof 1 - North View

Have any Systems/Major Building Components been upgraded?

| nitectural Inspection                                                                                                                                                                                                                                                                                                              |                                                   | Q38: |
|------------------------------------------------------------------------------------------------------------------------------------------------------------------------------------------------------------------------------------------------------------------------------------------------------------------------------------|---------------------------------------------------|------|
| uestion                                                                                                                                                                                                                                                                                                                            | Response                                          |      |
| EXTERIOR                                                                                                                                                                                                                                                                                                                           |                                                   |      |
| ROOF                                                                                                                                                                                                                                                                                                                               |                                                   |      |
| Roofing                                                                                                                                                                                                                                                                                                                            | Inspected                                         |      |
| Replacement Quantity                                                                                                                                                                                                                                                                                                               | 12,000                                            |      |
| Replacement Uom                                                                                                                                                                                                                                                                                                                    | S.F.                                              |      |
| ROOF HATCH/SMOKE HATCH                                                                                                                                                                                                                                                                                                             | Inspected                                         |      |
| Condition                                                                                                                                                                                                                                                                                                                          | 2 - Between Good and Fair                         |      |
| Deficiency                                                                                                                                                                                                                                                                                                                         | No deficiencies recorded                          |      |
| LEADERS, GUTTERS, DOWNSPOUTS, SCUPPERS                                                                                                                                                                                                                                                                                             | Inspected                                         |      |
| Condition                                                                                                                                                                                                                                                                                                                          | 2 - Between Good and Fair                         |      |
| Deficiency                                                                                                                                                                                                                                                                                                                         | No deficiencies recorded                          |      |
| ROOF BARRIER/FENCE                                                                                                                                                                                                                                                                                                                 | Does not Exist                                    |      |
| ROOF CAGE                                                                                                                                                                                                                                                                                                                          | Does not Exist                                    |      |
| ROOFING                                                                                                                                                                                                                                                                                                                            | Inspected                                         |      |
| Instance on Modified Bitumen: All Roofs                                                                                                                                                                                                                                                                                            | Inspected                                         |      |
| Instance Condition                                                                                                                                                                                                                                                                                                                 | 2 - Between Good and Fair                         |      |
| Instance Photo                                                                                                                                                                                                                                                                                                                     |                                                   |      |
|                                                                                                                                                                                                                                                                                                                                    |                                                   |      |
|                                                                                                                                                                                                                                                                                                                                    | Roof 1                                            |      |
| Instance Quantity                                                                                                                                                                                                                                                                                                                  | 12,000                                            |      |
| Instance Quantity Uom                                                                                                                                                                                                                                                                                                              | S.F.                                              |      |
| Does the roof have major mechanical equipment sitting on Dunnage Steel less than 18" above the Roofing?  Does this roof instance have a Sustainable Roof System?  Sustainable Roof Type  Sustainable Roof Location (Roof Number)  Do solar panels exist on these roofs?  Is/Are the roof(s) suitable for Solar Panel installation? | No<br>Yes<br>White Roof<br>All Roofs<br>No<br>Yes |      |
| Installation Year                                                                                                                                                                                                                                                                                                                  | 2015                                              |      |
| Source of Installation                                                                                                                                                                                                                                                                                                             | Custodial Staff                                   |      |
| Deficiency                                                                                                                                                                                                                                                                                                                         | No deficiencies recorded                          |      |
| ROOFING DRAINS                                                                                                                                                                                                                                                                                                                     | Inspected                                         |      |
| Condition                                                                                                                                                                                                                                                                                                                          | 2 - Between Good and Fair                         |      |
| Deficiency                                                                                                                                                                                                                                                                                                                         | No deficiencies recorded                          |      |
| Specialties                                                                                                                                                                                                                                                                                                                        | Does not Exist                                    |      |
| STAIRS/RAMPS: EXTERIOR                                                                                                                                                                                                                                                                                                             | Does not Exist                                    |      |
| WINDOWS                                                                                                                                                                                                                                                                                                                            | Inspected                                         |      |
| Replacement Quantity                                                                                                                                                                                                                                                                                                               | 500                                               |      |
| Replacement Uom                                                                                                                                                                                                                                                                                                                    | S.F.                                              |      |
| <del></del>                                                                                                                                                                                                                                                                                                                        |                                                   |      |
| EXTERIOR GUARDS Condition                                                                                                                                                                                                                                                                                                          | Inspected  2 - Between Good and Fair              |      |
| Deficiency                                                                                                                                                                                                                                                                                                                         | No deficiencies recorded                          |      |
| LINTELS                                                                                                                                                                                                                                                                                                                            | Inspected                                         |      |
| Condition                                                                                                                                                                                                                                                                                                                          | 2 - Between Good and Fair                         |      |
| Deficiency                                                                                                                                                                                                                                                                                                                         | No deficiencies recorded                          |      |
| WINDOWS                                                                                                                                                                                                                                                                                                                            | Inspected Inspected                               |      |
|                                                                                                                                                                                                                                                                                                                                    |                                                   |      |
| Material Type(s)                                                                                                                                                                                                                                                                                                                   | Aluminum                                          |      |