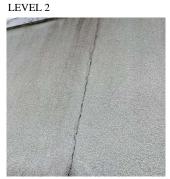

#### EXTERIOR WALLS

Elevation

Deficiency Quantity 20 S.F. Quantity Uom Potential Action RESTITCH PRIORITY 3 Urgency of Action Purpose of Action LEVEL 2

Violations No violations recorded.

Deficiency

Roof Plan reference

Deficiency Photo1

STUCCO CEMENT SURFACE: CRACKS, SPALLING

Elevation

Deficiency Quantity 30 S.F. Quantity Uom Potential Action REPLACE