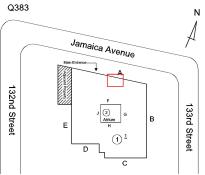

Wayne Eckler Was not present

Corner of Jamaica Avenue and 132nd Street

- West View

Architectural Inspection Q383

Main Entrance Photo

Facade A - Jamaica Avenue

Roof 1 - North View

Have any Systems/Major Building Components been upgraded?

#### **Building Condition Assessment Survey 2023 - 2024**

Q383 Architectural Inspection Question Response **EXTERIOR** EXTERIOR WALLS S.F. Instance Quantity Uom Deficiency BRICK: DETERIORATED JOINTS Roof Plan reference Ν Jamaica Avenue 132nd Street 133rd Street Elevation Deficiency Quantity 10 Quantity Uom S.F. REPOINT Potential Action PRIORITY 3 Urgency of Action Purpose of Action LEVEL 2 Deficiency Photo1 Facade A Violations No violations recorded. Deficiency BRICK: MINOR CRACKS AND SPALLING Q383 Roof Plan reference Jamaica Avenue 132nd Street 133rd Street