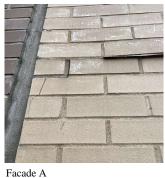

#### **Building Condition Assessment Survey 2023 - 2024**

Q383 Architectural Inspection Question Response **EXTERIOR** EXTERIOR WALLS S.F. Instance Quantity Uom Deficiency BRICK: DETERIORATED JOINTS Roof Plan reference Ν Jamaica Avenue 132nd Street 133rd Street Elevation Deficiency Quantity 10 Quantity Uom S.F. REPOINT Potential Action PRIORITY 3 Urgency of Action Purpose of Action LEVEL 2 Deficiency Photo1 Facade A Violations No violations recorded. Deficiency BRICK: MINOR CRACKS AND SPALLING Q383 Roof Plan reference Jamaica Avenue 132nd Street 133rd Street