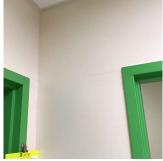

#### Floor Finish

Deficiency Photo1

Corridor near Room 108

| Viol | lations | No violations recorded. |
|------|---------|-------------------------|
|      |         |                         |

| Walls                        | Inspected                                                   |
|------------------------------|-------------------------------------------------------------|
| Condition                    | 2 - Between Good and Fair                                   |
| Deficiency                   | GYPSUM BOARD: DETERIORATED                                  |
| Deficiency Location/Instance | Corridor near Rooms 112, 110, 106, 101, Room 104 and others |
| Deficiency Quantity          | 60                                                          |
| Quantity Uom                 | S.F.                                                        |
| Potential Action             | REPLACE                                                     |
| Urgency of Action            | PRIORITY 3                                                  |
| Purpose of Action            | LEVEL 2                                                     |
| Deficiency Photo1            |                                                             |