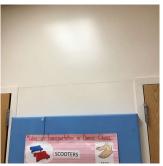

# **Building Condition Assessment Survey 2023 - 2024**

| estion                            | Response                                      |
|-----------------------------------|-----------------------------------------------|
| EXTERIOR                          | Сеороно                                       |
| WINDOWS                           |                                               |
| WINDOWS                           |                                               |
| Instance Quantity                 | 480                                           |
| Instance Quantity Uom             | S.F.                                          |
| Are these windows insulated       | Yes                                           |
| Installation Year                 | 2015                                          |
| Source of Installation            | Custodial Staff                               |
| Deficiency                        | No deficiencies recorded                      |
| NTERIOR                           | Inspected                                     |
| POOLS                             | Does not Exist                                |
| STRUCTURAL                        | Inspected                                     |
| COLUMNS/BEAMS/BEARING WALLS       |                                               |
| Condition Condition               | Inspected  2 - Between Good and Fair          |
| Deficiency                        | No deficiencies recorded                      |
| FLOOR STRUCTURE                   | Inspected                                     |
| Condition                         | 2 - Between Good and Fair                     |
| Deficiency                        | CONCRETE: CRACKS/SPALLED/REINFORCEMENT EXPOSI |
| Deficiency Location/Instance      | Room 112                                      |
| Deficiency Quantity               | 20                                            |
| Quantity Uom                      | S.F.                                          |
| Potential Action                  | REPAIR                                        |
| Urgency of Action                 | PRIORITY 3                                    |
| Purpose of Action                 | LEVEL 5                                       |
| Deficiency Photo1                 |                                               |
| 77.12                             | Room 112 No violations recorded.              |
| Violations                        |                                               |
| FOUNDATION WALLS                  | Not Required                                  |
| ROOF STRUCTURE                    | Not Required                                  |
| VAULTS-BUNKERS                    | Does not Exist                                |
| AUDITORIUM                        | Does not Exist                                |
| CAFETERIA                         | Does not Exist                                |
| CLASSROOMS/CORRIDORS/ADMIN SPACES | Inspected                                     |
| Ceiling                           | Inspected                                     |
| Condition                         | 2 - Between Good and Fair                     |
| Deficiency                        | GYPSUM BOARD: DAMAGED/DETERIORATED            |
| Deficiency Location/Instance      | Room 105                                      |
| Deficiency Quantity               | 20                                            |
| Quantity Uom                      | S.F.                                          |
| Potential Action                  | REPLACE                                       |
| Urgency of Action                 | PRIORITY 3                                    |