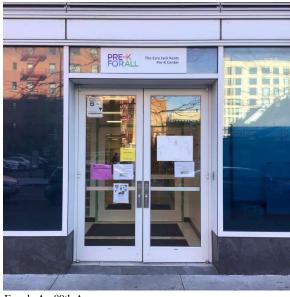

Avenue - Southwest View

Architectural Inspection Q382

Main Entrance Photo

Facade A - 89th Avenue

| Roof Photo                                                | Nil                |
|-----------------------------------------------------------|--------------------|
| Have any Systems/Major Building Components been upgraded? | No                 |
| Have there been any Building Additions?                   | No                 |
| Tandem Schools?                                           | No                 |
| Leased Space?                                             | Yes                |
| Year Leased                                               | 2015               |
| Inspection                                                | Partial Inspection |