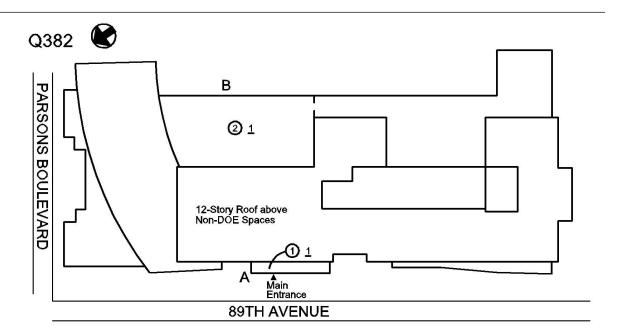

#### **Building Condition Assessment Survey 2023 - 2024**

Architectural Inspection Q382

Asset: PRE-K CENTER @ 89-14 PARSONS BOULEVARD - QUEENS, 89-14 PARSONS **BOULEVARD, New York, 11432** 

Summary of Principal's Feedback