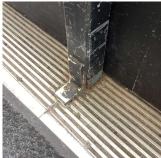

| stion                                                                     | Response                                        |
|---------------------------------------------------------------------------|-------------------------------------------------|
| TE                                                                        |                                                 |
| PLAYGROUNDS                                                               |                                                 |
| Safety Surfacing                                                          |                                                 |
| Instance on Rear of Building                                              | Inspected                                       |
| Condition                                                                 | 2 - Between Good and Fair                       |
| Deficiency                                                                | No deficiencies recorded                        |
| Unpaved Area                                                              |                                                 |
| Instance on Rear of Building                                              | Does not Exist                                  |
| PLAYING SURFACE                                                           | Does not Exist                                  |
| RETAINING WALLS                                                           | Inspected                                       |
| Are there any Retaining Walls 6' OR higher facing public street/sidewalk? | Yes                                             |
| Condition                                                                 | 3 - Fair                                        |
| Deficiency                                                                | CAST IN PLACE CONCRETE: CRACKS/SPALLING - MAJOR |
| Deficiency Location/Instance                                              | Near Playground Stairs, Slider, Ramp            |
| Deficiency Quantity                                                       | 30                                              |
| Quantity Uom                                                              | S.F.                                            |
| Potential Action                                                          | REPLACE                                         |
| Urgency of Action                                                         | PRIORITY 3                                      |
| Purpose of Action                                                         | LEVEL 2                                         |
|                                                                           | Near Slider                                     |
| Violations                                                                | No violations recorded.                         |
| SEATING                                                                   | Does not Exist                                  |
| SITE WALLS (NOT RETAINING WALLS)                                          | Does not Exist                                  |
| STAIRS/RAMPS: EXTERIOR                                                    | Inspected                                       |
| Railings                                                                  | Inspected                                       |
| Condition                                                                 | 2 - Between Good and Fair                       |
| Deficiency                                                                | No deficiencies recorded                        |
| Site Cheek/flank Walls                                                    | Inspected                                       |
| Condition                                                                 | 2 - Between Good and Fair                       |
| Deficiency                                                                | CAST IN PLACE CONCRETE: CRACKS/SPALLING - MAJOR |
| Deficiency Location/Instance                                              | Ramp at Playground                              |
| Deficiency Quantity                                                       | 20                                              |
| Quantity Uom                                                              | S.F.                                            |
| Potential Action                                                          | REPLACE                                         |
| Urgency of Action                                                         | PRIORITY 3                                      |
| Purpose of Action                                                         | LEVEL 2                                         |

### Site Cheek/flank Walls

SITE

Deficiency Photo1

Ramp at Playground

| tairs/ramps                  | <b>ps</b> Inspected                             |  |
|------------------------------|-------------------------------------------------|--|
| Condition                    | 2 - Between Good and Fair                       |  |
| Deficiency                   | CAST IN PLACE CONCRETE: CRACKS/SPALLING - MINOR |  |
| Deficiency Location/Instance | Ramp at Playground                              |  |
| Deficiency Quantity          | 10                                              |  |
| Quantity Uom                 | S.F.                                            |  |
| Potential Action             | REPAIR                                          |  |
| Urgency of Action            | PRIORITY 3                                      |  |
| Purpose of Action            | LEVEL 2                                         |  |
| Deficiency Photo1            | No photo recorded                               |  |
| Violations                   | No violations recorded.                         |  |