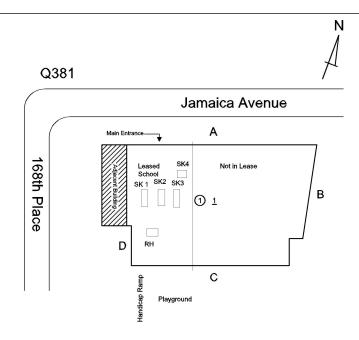

### **Building Condition Assessment Survey 2023 - 2024**

Q381 Architectural Inspection Question Response **EXTERIOR** EXTERIOR WALLS Facade D Violations No violations recorded. Deficiency CONCRETE MASONRY UNIT: MINOR CRACKS AND SPALLING Roof Plan reference Q381 Jamaica Avenue ① 1 С Elevation **Deficiency Quantity** 50 Quantity Uom S.F. Potential Action RESTITCH Urgency of Action PRIORITY 3 LEVEL 2 Purpose of Action Deficiency Photo1 Facade D Violations No violations recorded. EXTERIOR SOFFITS Does not Exist LOADING DOCK Does not Exist LOUVER Inspected Condition 2 - Between Good and Fair Deficiency No deficiencies recorded **PARAPETS** Inspected Material Type(s) Masonry Replacement Quantity 1,850 Replacement Uom C.F.

### Q381 Question Response **EXTERIOR PARAPETS** Instance on All Facades Inspected 3 - Fair Instance Condition Instance Quantity 1,850 C.F. Instance Quantity Uom CONCRETE MASONRY UNITS: MINOR CRACKS, SPALLING Deficiency Roof Plan reference Q381 Jamaica Avenue 68th Place ① 1 Deficiency Quantity 30 Quantity Uom S.F. Potential Action REPAIR PRIORITY 3 Urgency of Action LEVEL 2 Purpose of Action