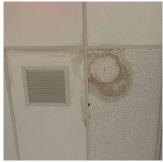

Roof 1 - Corridor near Room 108

Violations No violations recorded.

| ROOFING DRAINS         | Inspected                 |
|------------------------|---------------------------|
| Condition              | 2 - Between Good and Fair |
| Deficiency             | No deficiencies recorded  |
| Specialties            | Inspected                 |
| BULKHEAD/PENTHOUSE     | Does not Exist            |
| CUPOLA/ SPIRES/ TOWERS | Does not Exist            |
| DORMER                 | Does not Exist            |
| DUNNAGE STEEL          | Does not Exist            |
| SKYLIGHT/ROOF VENT     | Inspected                 |
| Material Type(s)       | Glass                     |
| Condition              | 3 - Fair                  |
| Deficiency             | WATER INFILTRATION        |

#### SKYLIGHT/ROOF VENT

Roof Plan reference

Deficiency Photo1

Deficiency Quantity 50
Quantity Uom S.F.
Potential Action MAINTENANCE
Urgency of Action PRIORITY 3
Purpose of Action LEVEL 2

Roof 1 - Corridor near Room 105 (SK3)