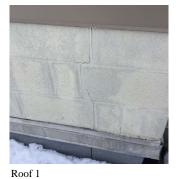

# **Building Condition Assessment Survey 2023 - 2024**

| chitectural Inspection  | Q3                                         |
|-------------------------|--------------------------------------------|
| Question                | Response                                   |
| EXTERIOR                |                                            |
| DOORS                   |                                            |
| LINTELS                 | Inspected                                  |
| Condition               | 2 - Between Good and Fair                  |
| Deficiency              | No deficiencies recorded                   |
| TRANSOM/SIDE LIGHT      | Inspected                                  |
| Condition               | 2 - Between Good and Fair                  |
| Deficiency              | No deficiencies recorded                   |
| EXTERIOR WALLS          | Inspected                                  |
| Material Type(s)        | Masonry, Concrete                          |
| Replacement Quantity    | 7,500                                      |
| Replacement Uom         | S.F.                                       |
| Instance on All Facades | Inspected                                  |
| Instance Condition      | 4 - Between Fair and Poor                  |
| Instance Quantity       | 7,500                                      |
| Instance Quantity Uom   | S.F.                                       |
| Deficiency              | CONCRETE MASONRY UNIT: MAJOR / THRU CRACKS |

### **Building Condition Assessment Survey 2023 - 2024**

Q381 Architectural Inspection Question Response **EXTERIOR** EXTERIOR WALLS Facade D Violations No violations recorded. Deficiency CONCRETE MASONRY UNIT: MINOR CRACKS AND SPALLING Roof Plan reference Q381 Jamaica Avenue ① 1 С Elevation **Deficiency Quantity** 50 Quantity Uom S.F. Potential Action RESTITCH Urgency of Action PRIORITY 3 LEVEL 2 Purpose of Action Deficiency Photo1 Facade D Violations No violations recorded. EXTERIOR SOFFITS Does not Exist LOADING DOCK Does not Exist LOUVER Inspected Condition 2 - Between Good and Fair Deficiency No deficiencies recorded **PARAPETS** Inspected Material Type(s) Masonry Replacement Quantity 1,850 Replacement Uom C.F.