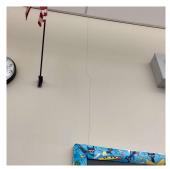

Roof 1 - Corridor near Room 108

Violations No violations recorded.

| ROOFING DRAINS         | Inspected                 |
|------------------------|---------------------------|
| Condition              | 2 - Between Good and Fair |
| Deficiency             | No deficiencies recorded  |
| Specialties            | Inspected                 |
| BULKHEAD/PENTHOUSE     | Does not Exist            |
| CUPOLA/ SPIRES/ TOWERS | Does not Exist            |
| DORMER                 | Does not Exist            |
| DUNNAGE STEEL          | Does not Exist            |
| SKYLIGHT/ROOF VENT     | Inspected                 |
| Material Type(s)       | Glass                     |
| Condition              | 3 - Fair                  |
| Deficiency             | WATER INFILTRATION        |

#### SKYLIGHT/ROOF VENT

Roof Plan reference

Deficiency Photo1

Deficiency Quantity 50
Quantity Uom S.F.
Potential Action MAINTENANCE
Urgency of Action PRIORITY 3
Purpose of Action LEVEL 2

Roof 1 - Corridor near Room 105 (SK3)