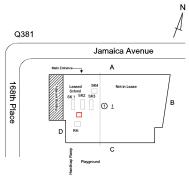

### **Building Condition Assessment Survey 2023 - 2024**

Q381 Architectural Inspection Question Response **EXTERIOR** EXTERIOR WALLS Facade D Violations No violations recorded. Deficiency CONCRETE MASONRY UNIT: MINOR CRACKS AND SPALLING Roof Plan reference Q381 Jamaica Avenue ① 1 С Elevation **Deficiency Quantity** 50 Quantity Uom S.F. Potential Action RESTITCH Urgency of Action PRIORITY 3 LEVEL 2 Purpose of Action Deficiency Photo1 Facade D Violations No violations recorded. EXTERIOR SOFFITS Does not Exist LOADING DOCK Does not Exist LOUVER Inspected Condition 2 - Between Good and Fair Deficiency No deficiencies recorded **PARAPETS** Inspected Material Type(s) Masonry Replacement Quantity 1,850 Replacement Uom C.F.

### Q381 Question Response **EXTERIOR PARAPETS** Instance on All Facades Inspected 3 - Fair Instance Condition Instance Quantity 1,850 C.F. Instance Quantity Uom CONCRETE MASONRY UNITS: MINOR CRACKS, SPALLING Deficiency Roof Plan reference Q381 Jamaica Avenue 68th Place ① 1 Deficiency Quantity 30 Quantity Uom S.F. Potential Action REPAIR PRIORITY 3 Urgency of Action LEVEL 2 Purpose of Action