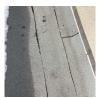

#### ROOFING

Instance Photo

|                                                           | Roof I                                           |
|-----------------------------------------------------------|--------------------------------------------------|
| Instance Quantity                                         | 12,000                                           |
| Instance Quantity Uom                                     | S.F.                                             |
| Does the roof have major mechanical equipment sitting on  |                                                  |
| Dunnage Steel less than 18" above the Roofing?            | No                                               |
| Does this roof instance have a Sustainable Roof System?   | Yes                                              |
| Sustainable Roof Type                                     | White Roof                                       |
| Sustainable Roof Location (Roof Number)                   | Roof 1                                           |
| Do solar panels exist on these roofs?                     | No                                               |
| Is/Are the roof(s) suitable for Solar Panel installation? | No                                               |
| Installation Year                                         | 2015                                             |
| Source of Installation                                    | Custodial Staff                                  |
| Deficiency                                                | MODIFIED BITUMEN: FLASHING: CAP FLASHING DAMAGED |