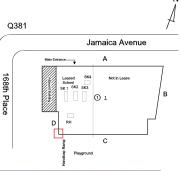

### **Building Condition Assessment Survey 2023 - 2024**

Q381 Architectural Inspection Question Response **EXTERIOR** EXTERIOR WALLS Facade D Violations No violations recorded. Deficiency CONCRETE MASONRY UNIT: MINOR CRACKS AND SPALLING Roof Plan reference Q381 Jamaica Avenue ① 1 С Elevation **Deficiency Quantity** 50 Quantity Uom S.F. Potential Action RESTITCH Urgency of Action PRIORITY 3 LEVEL 2 Purpose of Action Deficiency Photo1 Facade D Violations No violations recorded. EXTERIOR SOFFITS Does not Exist LOADING DOCK Does not Exist LOUVER Inspected Condition 2 - Between Good and Fair Deficiency No deficiencies recorded **PARAPETS** Inspected Material Type(s) Masonry Replacement Quantity 1,850 Replacement Uom C.F.

### Q381 Question Response **EXTERIOR PARAPETS** Instance on All Facades Inspected 3 - Fair Instance Condition Instance Quantity 1,850 C.F. Instance Quantity Uom CONCRETE MASONRY UNITS: MINOR CRACKS, SPALLING Deficiency Roof Plan reference Q381 Jamaica Avenue 68th Place ① 1 Deficiency Quantity 30 Quantity Uom S.F. Potential Action REPAIR PRIORITY 3 Urgency of Action LEVEL 2 Purpose of Action