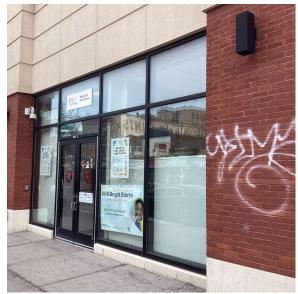

Principal as follows:
The internet needs to be updated.

Was not present
Alex Koopalethes

Jamaica Avenue - Southeast view

Architectural Inspection Q381

Main Entrance Photo

Roof Photo

Facade A - Jamaica Avenue