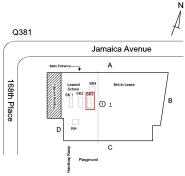

### **Building Condition Assessment Survey 2023 - 2024**

Q381 Architectural Inspection Question Response **EXTERIOR** EXTERIOR WALLS Facade D Violations No violations recorded. Deficiency CONCRETE MASONRY UNIT: MINOR CRACKS AND SPALLING Roof Plan reference Q381 Jamaica Avenue ① 1 С Elevation **Deficiency Quantity** 50 Quantity Uom S.F. Potential Action RESTITCH Urgency of Action PRIORITY 3 LEVEL 2 Purpose of Action Deficiency Photo1 Facade D Violations No violations recorded. EXTERIOR SOFFITS Does not Exist LOADING DOCK Does not Exist LOUVER Inspected Condition 2 - Between Good and Fair Deficiency No deficiencies recorded **PARAPETS** Inspected Material Type(s) Masonry Replacement Quantity 1,850 Replacement Uom C.F.

### Q381 Question Response **EXTERIOR PARAPETS** Instance on All Facades Inspected 3 - Fair Instance Condition Instance Quantity 1,850 C.F. Instance Quantity Uom CONCRETE MASONRY UNITS: MINOR CRACKS, SPALLING Deficiency Roof Plan reference Q381 Jamaica Avenue 68th Place ① 1 Deficiency Quantity 30 Quantity Uom S.F. Potential Action REPAIR PRIORITY 3 Urgency of Action LEVEL 2 Purpose of Action