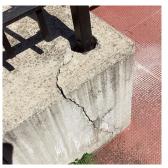

| stion                                                                     | Response                                        |
|---------------------------------------------------------------------------|-------------------------------------------------|
| TE                                                                        |                                                 |
| PLAYGROUNDS                                                               |                                                 |
| Safety Surfacing                                                          |                                                 |
| Instance on Rear of Building                                              | Inspected                                       |
| Condition                                                                 | 2 - Between Good and Fair                       |
| Deficiency                                                                | No deficiencies recorded                        |
| Unpaved Area                                                              |                                                 |
| Instance on Rear of Building                                              | Does not Exist                                  |
| PLAYING SURFACE                                                           | Does not Exist                                  |
| RETAINING WALLS                                                           | Inspected                                       |
| Are there any Retaining Walls 6' OR higher facing public street/sidewalk? | Yes                                             |
| Condition                                                                 | 3 - Fair                                        |
| Deficiency                                                                | CAST IN PLACE CONCRETE: CRACKS/SPALLING - MAJOR |
| Deficiency Location/Instance                                              | Near Playground Stairs, Slider, Ramp            |
| Deficiency Quantity                                                       | 30                                              |
| Quantity Uom                                                              | S.F.                                            |
| Potential Action                                                          | REPLACE                                         |
| Urgency of Action                                                         | PRIORITY 3                                      |
| Purpose of Action                                                         | LEVEL 2                                         |
|                                                                           | Near Slider                                     |
| Violations                                                                | No violations recorded.                         |
| SEATING                                                                   | Does not Exist                                  |
| SITE WALLS (NOT RETAINING WALLS)                                          | Does not Exist                                  |
| STAIRS/RAMPS: EXTERIOR                                                    | Inspected                                       |
| Railings                                                                  | Inspected                                       |
| Condition                                                                 | 2 - Between Good and Fair                       |
| Deficiency                                                                | No deficiencies recorded                        |
| Site Cheek/flank Walls                                                    | Inspected                                       |
| Condition                                                                 | 2 - Between Good and Fair                       |
| Deficiency                                                                | CAST IN PLACE CONCRETE: CRACKS/SPALLING - MAJOR |
| Deficiency Location/Instance                                              | Ramp at Playground                              |
| Deficiency Quantity                                                       | 20                                              |
| Quantity Uom                                                              | S.F.                                            |
| Potential Action                                                          | REPLACE                                         |
| Urgency of Action                                                         | PRIORITY 3                                      |
| Purpose of Action                                                         | LEVEL 2                                         |