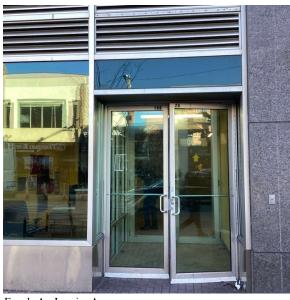

Corner of 160th Street and Jamaica Avenue

<sup>-</sup> Southwest view

Architectural Inspection Q376

Main Entrance Photo

Facade A - Jamaica Avenue

| Roof Photo                                                | Nil                |
|-----------------------------------------------------------|--------------------|
| Have any Systems/Major Building Components been upgraded? | No                 |
| Have there been any Building Additions?                   | No                 |
| Tandem Schools?                                           | No                 |
| Leased Space?                                             | Yes                |
| Year Leased                                               | 2022               |
| Inspection                                                | Partial Inspection |