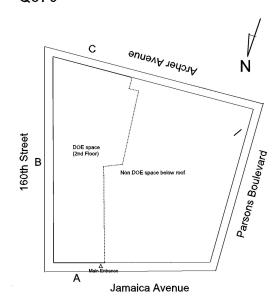

Corner of 160th Street and Jamaica Avenue

<sup>-</sup> Southwest view

Architectural Inspection Q376

Main Entrance Photo

Facade A - Jamaica Avenue

| Roof Photo                                                | Nil                |
|-----------------------------------------------------------|--------------------|
| Have any Systems/Major Building Components been upgraded? | No                 |
| Have there been any Building Additions?                   | No                 |
| Tandem Schools?                                           | No                 |
| Leased Space?                                             | Yes                |
| Year Leased                                               | 2022               |
| Inspection                                                | Partial Inspection |