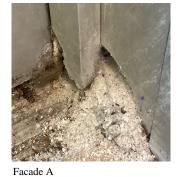

Deficiency

Roof Plan reference

Deficiency Photo1

Condition

METAL: DETERIORATED DOOR AND FRAME - MAJOR DETERIORATION

Q376

5 - Poor

Deficiency Quantity 2
Quantity Uom EACH
Potential Action REPLACE
Urgency of Action PRIORITY 4
Purpose of Action LEVEL 2