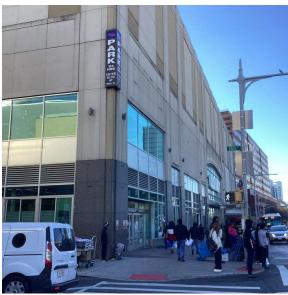

Corner of 160th Street and Jamaica Avenue

<sup>-</sup> Southwest view

Architectural Inspection Q376

Main Entrance Photo

Facade A - Jamaica Avenue

| Roof Photo                                                | Nil                |
|-----------------------------------------------------------|--------------------|
| Have any Systems/Major Building Components been upgraded? | No                 |
| Have there been any Building Additions?                   | No                 |
| Tandem Schools?                                           | No                 |
| Leased Space?                                             | Yes                |
| Year Leased                                               | 2022               |
| Inspection                                                | Partial Inspection |