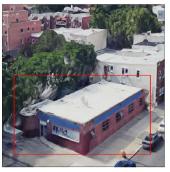

Was not present

Vincenzo Quartuccia (handyman)

Corner of Corona Avenue and 104th Street - Southwest View

Architectural Inspection Q373

Main Entrance Photo

Facade A - Corona Avenue

Roof 1 - Southeast View

2018