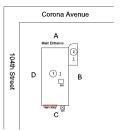

### **Building Condition Assessment Survey 2023 - 2024**

Q373 Architectural Inspection Question Response **EXTERIOR** COPING Roof Plan reference Q373 Corona Avenue 104th Street **Deficiency Quantity** 200 Quantity Uom L.F. Potential Action MAINTENANCE Urgency of Action PRIORITY 3 Purpose of Action LEVEL 2 Deficiency Photo1 Roof 1 Violations No violations recorded. CAST STONE: CRACKED/BROKEN PIECES Deficiency Roof Plan reference Q373 Corona Avenue 104th Street Deficiency Quantity 20

### Q373

Elevation

Deficiency Quantity Quantity Uom Potential Action Urgency of Action Purpose of Action Deficiency Photo1 800 S.F. REPOINT PRIORITY 3 LEVEL 2

Facade B

| itectural Inspection                                                                                                                                                                                                                                                                                                               | D.,                                                                   |
|------------------------------------------------------------------------------------------------------------------------------------------------------------------------------------------------------------------------------------------------------------------------------------------------------------------------------------|-----------------------------------------------------------------------|
| estion                                                                                                                                                                                                                                                                                                                             | Response                                                              |
| XTERIOR WAY &                                                                                                                                                                                                                                                                                                                      | *                                                                     |
| EXTERIOR WALLS Violations                                                                                                                                                                                                                                                                                                          | Inspected  No violations recorded.                                    |
|                                                                                                                                                                                                                                                                                                                                    | No violations recorded.                                               |
| EXTERIOR SOFFITS                                                                                                                                                                                                                                                                                                                   | Does not Exist                                                        |
| LOADING DOCK                                                                                                                                                                                                                                                                                                                       | Does not Exist                                                        |
| LOUVER                                                                                                                                                                                                                                                                                                                             | Does not Exist                                                        |
| PARAPETS                                                                                                                                                                                                                                                                                                                           | Does not Exist                                                        |
| PLAZA DECK                                                                                                                                                                                                                                                                                                                         | Does not Exist                                                        |
| ROOF                                                                                                                                                                                                                                                                                                                               | Inspected                                                             |
| Roofing                                                                                                                                                                                                                                                                                                                            | Inspected                                                             |
| Replacement Quantity                                                                                                                                                                                                                                                                                                               | 2,700                                                                 |
| Replacement Uom                                                                                                                                                                                                                                                                                                                    | S.F.                                                                  |
| ROOF HATCH/SMOKE HATCH                                                                                                                                                                                                                                                                                                             | Inspected                                                             |
| Condition                                                                                                                                                                                                                                                                                                                          | 2 - Between Good and Fair                                             |
| Deficiency                                                                                                                                                                                                                                                                                                                         | No deficiencies recorded                                              |
| LEADERS, GUTTERS, DOWNSPOUTS, SCUPPERS                                                                                                                                                                                                                                                                                             | Does not Exist                                                        |
| ROOF BARRIER/FENCE                                                                                                                                                                                                                                                                                                                 | Does not Exist                                                        |
| ROOF CAGE                                                                                                                                                                                                                                                                                                                          | Does not Exist                                                        |
| ROOFING                                                                                                                                                                                                                                                                                                                            | Inspected                                                             |
| Instance on Modified Bitumen: All Roofs                                                                                                                                                                                                                                                                                            | Inspected                                                             |
| Instance Condition                                                                                                                                                                                                                                                                                                                 | 4 - Between Fair and Poor                                             |
|                                                                                                                                                                                                                                                                                                                                    |                                                                       |
|                                                                                                                                                                                                                                                                                                                                    | Roof 1                                                                |
| Instance Quantity                                                                                                                                                                                                                                                                                                                  | 2,700                                                                 |
| Instance Quantity Uom                                                                                                                                                                                                                                                                                                              | S.F.                                                                  |
| Does the roof have major mechanical equipment sitting on Dunnage Steel less than 18" above the Roofing?  Does this roof instance have a Sustainable Roof System?  Sustainable Roof Type  Sustainable Roof Location (Roof Number)  Do solar panels exist on these roofs?  Is/Are the roof(s) suitable for Solar Panel installation? | No<br>Yes<br>White Roof<br>All Roofs<br>No<br>No                      |
| Installation Year                                                                                                                                                                                                                                                                                                                  | 2018                                                                  |
| Source of Installation                                                                                                                                                                                                                                                                                                             | Custodial Staff                                                       |
| Deficiency                                                                                                                                                                                                                                                                                                                         | MODIFIED BITUMEN: ROOFING: DELAMINATION                               |
| Roof Plan reference                                                                                                                                                                                                                                                                                                                | Q373                                                                  |
|                                                                                                                                                                                                                                                                                                                                    | Corona Avenue  A  Main Emprove  2 1 1 1 1 1 1 1 1 1 1 1 1 1 1 1 1 1 1 |

| Response  100 S.F. REPLACE ROOFING WITHOUT MAJOR EQUIPMENT REMOVAL PRIORITY 4 LEVEL 2 |
|---------------------------------------------------------------------------------------|
| S.F. REPLACE ROOFING WITHOUT MAJOR EQUIPMENT REMOVAL PRIORITY 4                       |
| S.F. REPLACE ROOFING WITHOUT MAJOR EQUIPMENT REMOVAL PRIORITY 4                       |
| S.F. REPLACE ROOFING WITHOUT MAJOR EQUIPMENT REMOVAL PRIORITY 4                       |
| S.F. REPLACE ROOFING WITHOUT MAJOR EQUIPMENT REMOVAL PRIORITY 4                       |
| S.F. REPLACE ROOFING WITHOUT MAJOR EQUIPMENT REMOVAL PRIORITY 4                       |
| REPLACE ROOFING WITHOUT MAJOR EQUIPMENT REMOVAL PRIORITY 4                            |
| REMOVAL<br>PRIORITY 4                                                                 |
|                                                                                       |
| LEVEL 2                                                                               |
|                                                                                       |
|                                                                                       |
| D f 1                                                                                 |
| Roof 1  No violations recorded.                                                       |
|                                                                                       |
| Inspected                                                                             |
| 3 - Fair<br>CLOGGED                                                                   |
| Corona Avenue  Corona Avenue  D  104th Office B  D  10 1  B                           |
| С                                                                                     |
| 1                                                                                     |
| EACH                                                                                  |
| MAINTENANCE                                                                           |
| PRIORITY 5                                                                            |
| LEVEL 2                                                                               |
| No photo recorded                                                                     |
| No violations recorded.                                                               |
| Does not Exist                                                                        |
| Inspected                                                                             |
| Does not Exist                                                                        |
| Inspected                                                                             |
| 1 - Good                                                                              |
| No deficiencies recorded                                                              |
| Inspected                                                                             |
| 3 - Fair                                                                              |
|                                                                                       |