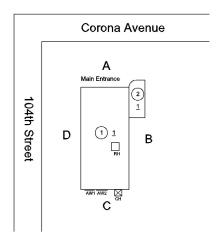

# **Priority Condition**

Roof Photo

| Priority<br>Condition Exist<br>Last Year? | Priority<br>Category        | Condition<br>Description                                                                        | Component<br>Affected                            | Location<br>Description                      | Person(s)<br>Notified  | Person(s) Title | PhotoImage |
|-------------------------------------------|-----------------------------|-------------------------------------------------------------------------------------------------|--------------------------------------------------|----------------------------------------------|------------------------|-----------------|------------|
| No                                        | Potential Falling<br>Debris | Severely<br>damaged brick<br>site wall with<br>large cracks is a<br>potential safety<br>hazard. | SITE   SITE<br>WALLS (NOT<br>RETAINING<br>WALLS) | Corona Avenue<br>near Playground<br>entrance | Vincenzo<br>Quartuccia | Handyman        |            |

### Q373

Elevation

Deficiency Quantity Quantity Uom Potential Action Urgency of Action Purpose of Action Deficiency Photo1 800 S.F. REPOINT PRIORITY 3 LEVEL 2

Facade B

| itectural Inspection                                                                                                                                                                                                                                                                                                               | D.,                                                                   |
|------------------------------------------------------------------------------------------------------------------------------------------------------------------------------------------------------------------------------------------------------------------------------------------------------------------------------------|-----------------------------------------------------------------------|
| estion                                                                                                                                                                                                                                                                                                                             | Response                                                              |
| XTERIOR WAY &                                                                                                                                                                                                                                                                                                                      | *                                                                     |
| EXTERIOR WALLS Violations                                                                                                                                                                                                                                                                                                          | Inspected  No violations recorded.                                    |
|                                                                                                                                                                                                                                                                                                                                    | No violations recorded.                                               |
| EXTERIOR SOFFITS                                                                                                                                                                                                                                                                                                                   | Does not Exist                                                        |
| LOADING DOCK                                                                                                                                                                                                                                                                                                                       | Does not Exist                                                        |
| LOUVER                                                                                                                                                                                                                                                                                                                             | Does not Exist                                                        |
| PARAPETS                                                                                                                                                                                                                                                                                                                           | Does not Exist                                                        |
| PLAZA DECK                                                                                                                                                                                                                                                                                                                         | Does not Exist                                                        |
| ROOF                                                                                                                                                                                                                                                                                                                               | Inspected                                                             |
| Roofing                                                                                                                                                                                                                                                                                                                            | Inspected                                                             |
| Replacement Quantity                                                                                                                                                                                                                                                                                                               | 2,700                                                                 |
| Replacement Uom                                                                                                                                                                                                                                                                                                                    | S.F.                                                                  |
| ROOF HATCH/SMOKE HATCH                                                                                                                                                                                                                                                                                                             | Inspected                                                             |
| Condition                                                                                                                                                                                                                                                                                                                          | 2 - Between Good and Fair                                             |
| Deficiency                                                                                                                                                                                                                                                                                                                         | No deficiencies recorded                                              |
| LEADERS, GUTTERS, DOWNSPOUTS, SCUPPERS                                                                                                                                                                                                                                                                                             | Does not Exist                                                        |
| ROOF BARRIER/FENCE                                                                                                                                                                                                                                                                                                                 | Does not Exist                                                        |
| ROOF CAGE                                                                                                                                                                                                                                                                                                                          | Does not Exist                                                        |
| ROOFING                                                                                                                                                                                                                                                                                                                            | Inspected                                                             |
| Instance on Modified Bitumen: All Roofs                                                                                                                                                                                                                                                                                            | Inspected                                                             |
| Instance Condition                                                                                                                                                                                                                                                                                                                 | 4 - Between Fair and Poor                                             |
|                                                                                                                                                                                                                                                                                                                                    |                                                                       |
|                                                                                                                                                                                                                                                                                                                                    | Roof 1                                                                |
| Instance Quantity                                                                                                                                                                                                                                                                                                                  | 2,700                                                                 |
| Instance Quantity Uom                                                                                                                                                                                                                                                                                                              | S.F.                                                                  |
| Does the roof have major mechanical equipment sitting on Dunnage Steel less than 18" above the Roofing?  Does this roof instance have a Sustainable Roof System?  Sustainable Roof Type  Sustainable Roof Location (Roof Number)  Do solar panels exist on these roofs?  Is/Are the roof(s) suitable for Solar Panel installation? | No<br>Yes<br>White Roof<br>All Roofs<br>No<br>No                      |
| Installation Year                                                                                                                                                                                                                                                                                                                  | 2018                                                                  |
| Source of Installation                                                                                                                                                                                                                                                                                                             | Custodial Staff                                                       |
| Deficiency                                                                                                                                                                                                                                                                                                                         | MODIFIED BITUMEN: ROOFING: DELAMINATION                               |
| Roof Plan reference                                                                                                                                                                                                                                                                                                                | Q373                                                                  |
|                                                                                                                                                                                                                                                                                                                                    | Corona Avenue  A  Main Emprove  2 1 1 1 1 1 1 1 1 1 1 1 1 1 1 1 1 1 1 |