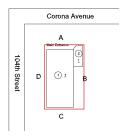

### **Building Condition Assessment Survey 2023 - 2024**

Q373 Architectural Inspection Question Response **EXTERIOR** COPING Roof Plan reference Q373 Corona Avenue 104th Street **Deficiency Quantity** 200 Quantity Uom L.F. Potential Action MAINTENANCE Urgency of Action PRIORITY 3 Purpose of Action LEVEL 2 Deficiency Photo1 Roof 1 Violations No violations recorded. CAST STONE: CRACKED/BROKEN PIECES Deficiency Roof Plan reference Q373 Corona Avenue 104th Street Deficiency Quantity 20

### Q373

Elevation

Deficiency Quantity Quantity Uom Potential Action Urgency of Action Purpose of Action Deficiency Photo1 800 S.F. REPOINT PRIORITY 3 LEVEL 2

Facade B

| itectural Inspection                                                                                                                                                                                                                                                                                                               | D.,                                                                   |
|------------------------------------------------------------------------------------------------------------------------------------------------------------------------------------------------------------------------------------------------------------------------------------------------------------------------------------|-----------------------------------------------------------------------|
| estion                                                                                                                                                                                                                                                                                                                             | Response                                                              |
| XTERIOR WAY &                                                                                                                                                                                                                                                                                                                      | *                                                                     |
| EXTERIOR WALLS Violations                                                                                                                                                                                                                                                                                                          | Inspected  No violations recorded.                                    |
|                                                                                                                                                                                                                                                                                                                                    | No violations recorded.                                               |
| EXTERIOR SOFFITS                                                                                                                                                                                                                                                                                                                   | Does not Exist                                                        |
| LOADING DOCK                                                                                                                                                                                                                                                                                                                       | Does not Exist                                                        |
| LOUVER                                                                                                                                                                                                                                                                                                                             | Does not Exist                                                        |
| PARAPETS                                                                                                                                                                                                                                                                                                                           | Does not Exist                                                        |
| PLAZA DECK                                                                                                                                                                                                                                                                                                                         | Does not Exist                                                        |
| ROOF                                                                                                                                                                                                                                                                                                                               | Inspected                                                             |
| Roofing                                                                                                                                                                                                                                                                                                                            | Inspected                                                             |
| Replacement Quantity                                                                                                                                                                                                                                                                                                               | 2,700                                                                 |
| Replacement Uom                                                                                                                                                                                                                                                                                                                    | S.F.                                                                  |
| ROOF HATCH/SMOKE HATCH                                                                                                                                                                                                                                                                                                             | Inspected                                                             |
| Condition                                                                                                                                                                                                                                                                                                                          | 2 - Between Good and Fair                                             |
| Deficiency                                                                                                                                                                                                                                                                                                                         | No deficiencies recorded                                              |
| LEADERS, GUTTERS, DOWNSPOUTS, SCUPPERS                                                                                                                                                                                                                                                                                             | Does not Exist                                                        |
| ROOF BARRIER/FENCE                                                                                                                                                                                                                                                                                                                 | Does not Exist                                                        |
| ROOF CAGE                                                                                                                                                                                                                                                                                                                          | Does not Exist                                                        |
| ROOFING                                                                                                                                                                                                                                                                                                                            | Inspected                                                             |
| Instance on Modified Bitumen: All Roofs                                                                                                                                                                                                                                                                                            | Inspected                                                             |
| Instance Condition                                                                                                                                                                                                                                                                                                                 | 4 - Between Fair and Poor                                             |
|                                                                                                                                                                                                                                                                                                                                    |                                                                       |
|                                                                                                                                                                                                                                                                                                                                    | Roof 1                                                                |
| Instance Quantity                                                                                                                                                                                                                                                                                                                  | 2,700                                                                 |
| Instance Quantity Uom                                                                                                                                                                                                                                                                                                              | S.F.                                                                  |
| Does the roof have major mechanical equipment sitting on Dunnage Steel less than 18" above the Roofing?  Does this roof instance have a Sustainable Roof System?  Sustainable Roof Type  Sustainable Roof Location (Roof Number)  Do solar panels exist on these roofs?  Is/Are the roof(s) suitable for Solar Panel installation? | No<br>Yes<br>White Roof<br>All Roofs<br>No<br>No                      |
| Installation Year                                                                                                                                                                                                                                                                                                                  | 2018                                                                  |
| Source of Installation                                                                                                                                                                                                                                                                                                             | Custodial Staff                                                       |
| Deficiency                                                                                                                                                                                                                                                                                                                         | MODIFIED BITUMEN: ROOFING: DELAMINATION                               |
| Roof Plan reference                                                                                                                                                                                                                                                                                                                | Q373                                                                  |
|                                                                                                                                                                                                                                                                                                                                    | Corona Avenue  A  Main Emprove  2 1 1 1 1 1 1 1 1 1 1 1 1 1 1 1 1 1 1 |