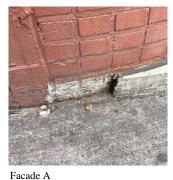

### LINTELS

Elevation

Deficiency Photo1

Violations

Deficiency Quantity 20
Quantity Uom L.F.
Potential Action REPLACE
Urgency of Action PRIORITY 4
Purpose of Action LEVEL 2

Facade A

No violations recorded.

| NDOWS                                  | Inspected           |
|----------------------------------------|---------------------|
| aterial Type(s)                        | Aluminum, Steel     |
| Instance on Steel: Facade D - Basement | Inspected           |
| Instance Condition                     | 5 - Poor            |
| Instance Quantity                      | 20                  |
| Instance Quantity Uom                  | S.F.                |
| Are these windows insulated            | No                  |
| Installation Year                      | 1931                |
| Source of Installation                 | Inspector Estimate  |
| Deficiency                             | STEEL: DETERIORATED |
| Roof Plan reference                    |                     |