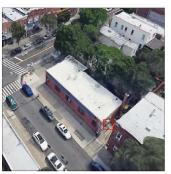

Was not present

Vincenzo Quartuccia (handyman)

Corner of Corona Avenue and 104th Street - Southwest View

Architectural Inspection Q373

Main Entrance Photo

Facade A - Corona Avenue

Roof 1 - Southeast View

2018