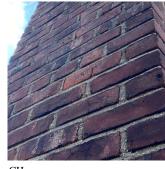

#### EXTERIOR WALLS

Elevation

Deficiency Quantity 400 Quantity Uom S.F. RESTITCH Potential Action PRIORITY 3 Urgency of Action Purpose of Action LEVEL 2

No violations recorded.

Violations

Deficiency

Roof Plan reference

Deficiency Photo1

BRICK: MAJOR / THRU CRACKS