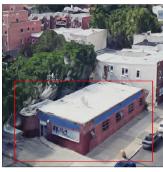

Was not present

Vincenzo Quartuccia (handyman)

Corner of Corona Avenue and 104th Street - Southwest View

Architectural Inspection Q373

Main Entrance Photo

Facade A - Corona Avenue

Roof 1 - Southeast View

2018