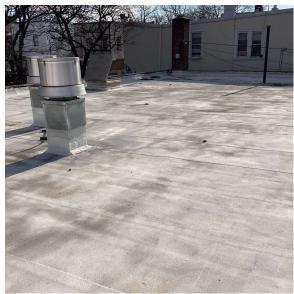

Was not present

Vincenzo Quartuccia (handyman)

Corner of Corona Avenue and 104th Street - Southwest View

Architectural Inspection Q373

Main Entrance Photo

Facade A - Corona Avenue

Roof 1 - Southeast View

2018

# **Priority Condition**

Roof Photo

| Priority<br>Condition Exist<br>Last Year? | Priority<br>Category        | Condition<br>Description                                                                        | Component<br>Affected                            | Location<br>Description                      | Person(s)<br>Notified  | Person(s) Title | PhotoImage |
|-------------------------------------------|-----------------------------|-------------------------------------------------------------------------------------------------|--------------------------------------------------|----------------------------------------------|------------------------|-----------------|------------|
| No                                        | Potential Falling<br>Debris | Severely<br>damaged brick<br>site wall with<br>large cracks is a<br>potential safety<br>hazard. | SITE   SITE<br>WALLS (NOT<br>RETAINING<br>WALLS) | Corona Avenue<br>near Playground<br>entrance | Vincenzo<br>Quartuccia | Handyman        |            |