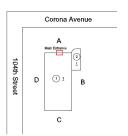

### Q373

Elevation

Deficiency Quantity Quantity Uom Potential Action Urgency of Action Purpose of Action Deficiency Photo1 800 S.F. REPOINT PRIORITY 3 LEVEL 2

Facade B

| itectural Inspection                                                                                                                                                                                                                                                                                                               | D.,                                                                   |
|------------------------------------------------------------------------------------------------------------------------------------------------------------------------------------------------------------------------------------------------------------------------------------------------------------------------------------|-----------------------------------------------------------------------|
| estion                                                                                                                                                                                                                                                                                                                             | Response                                                              |
| XTERIOR WAY &                                                                                                                                                                                                                                                                                                                      | *                                                                     |
| EXTERIOR WALLS Violations                                                                                                                                                                                                                                                                                                          | Inspected  No violations recorded.                                    |
|                                                                                                                                                                                                                                                                                                                                    | No violations recorded.                                               |
| EXTERIOR SOFFITS                                                                                                                                                                                                                                                                                                                   | Does not Exist                                                        |
| LOADING DOCK                                                                                                                                                                                                                                                                                                                       | Does not Exist                                                        |
| LOUVER                                                                                                                                                                                                                                                                                                                             | Does not Exist                                                        |
| PARAPETS                                                                                                                                                                                                                                                                                                                           | Does not Exist                                                        |
| PLAZA DECK                                                                                                                                                                                                                                                                                                                         | Does not Exist                                                        |
| ROOF                                                                                                                                                                                                                                                                                                                               | Inspected                                                             |
| Roofing                                                                                                                                                                                                                                                                                                                            | Inspected                                                             |
| Replacement Quantity                                                                                                                                                                                                                                                                                                               | 2,700                                                                 |
| Replacement Uom                                                                                                                                                                                                                                                                                                                    | S.F.                                                                  |
| ROOF HATCH/SMOKE HATCH                                                                                                                                                                                                                                                                                                             | Inspected                                                             |
| Condition                                                                                                                                                                                                                                                                                                                          | 2 - Between Good and Fair                                             |
| Deficiency                                                                                                                                                                                                                                                                                                                         | No deficiencies recorded                                              |
| LEADERS, GUTTERS, DOWNSPOUTS, SCUPPERS                                                                                                                                                                                                                                                                                             | Does not Exist                                                        |
| ROOF BARRIER/FENCE                                                                                                                                                                                                                                                                                                                 | Does not Exist                                                        |
| ROOF CAGE                                                                                                                                                                                                                                                                                                                          | Does not Exist                                                        |
| ROOFING                                                                                                                                                                                                                                                                                                                            | Inspected                                                             |
| Instance on Modified Bitumen: All Roofs                                                                                                                                                                                                                                                                                            | Inspected                                                             |
| Instance Condition                                                                                                                                                                                                                                                                                                                 | 4 - Between Fair and Poor                                             |
|                                                                                                                                                                                                                                                                                                                                    |                                                                       |
|                                                                                                                                                                                                                                                                                                                                    | Roof 1                                                                |
| Instance Quantity                                                                                                                                                                                                                                                                                                                  | 2,700                                                                 |
| Instance Quantity Uom                                                                                                                                                                                                                                                                                                              | S.F.                                                                  |
| Does the roof have major mechanical equipment sitting on Dunnage Steel less than 18" above the Roofing?  Does this roof instance have a Sustainable Roof System?  Sustainable Roof Type  Sustainable Roof Location (Roof Number)  Do solar panels exist on these roofs?  Is/Are the roof(s) suitable for Solar Panel installation? | No<br>Yes<br>White Roof<br>All Roofs<br>No<br>No                      |
| Installation Year                                                                                                                                                                                                                                                                                                                  | 2018                                                                  |
| Source of Installation                                                                                                                                                                                                                                                                                                             | Custodial Staff                                                       |
| Deficiency                                                                                                                                                                                                                                                                                                                         | MODIFIED BITUMEN: ROOFING: DELAMINATION                               |
| Roof Plan reference                                                                                                                                                                                                                                                                                                                | Q373                                                                  |
|                                                                                                                                                                                                                                                                                                                                    | Corona Avenue  A  Main Emprove  2 1 1 1 1 1 1 1 1 1 1 1 1 1 1 1 1 1 1 |