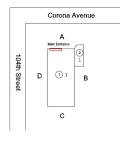

### Q373

Elevation

Deficiency Quantity Quantity Uom Potential Action Urgency of Action Purpose of Action Deficiency Photo1 800 S.F. REPOINT PRIORITY 3 LEVEL 2

Facade B

| itectural Inspection                                                                                                                                                                                                                                                                                                               | D.,                                                                   |
|------------------------------------------------------------------------------------------------------------------------------------------------------------------------------------------------------------------------------------------------------------------------------------------------------------------------------------|-----------------------------------------------------------------------|
| estion                                                                                                                                                                                                                                                                                                                             | Response                                                              |
| XTERIOR WAY &                                                                                                                                                                                                                                                                                                                      | *                                                                     |
| EXTERIOR WALLS Violations                                                                                                                                                                                                                                                                                                          | Inspected  No violations recorded.                                    |
|                                                                                                                                                                                                                                                                                                                                    | No violations recorded.                                               |
| EXTERIOR SOFFITS                                                                                                                                                                                                                                                                                                                   | Does not Exist                                                        |
| LOADING DOCK                                                                                                                                                                                                                                                                                                                       | Does not Exist                                                        |
| LOUVER                                                                                                                                                                                                                                                                                                                             | Does not Exist                                                        |
| PARAPETS                                                                                                                                                                                                                                                                                                                           | Does not Exist                                                        |
| PLAZA DECK                                                                                                                                                                                                                                                                                                                         | Does not Exist                                                        |
| ROOF                                                                                                                                                                                                                                                                                                                               | Inspected                                                             |
| Roofing                                                                                                                                                                                                                                                                                                                            | Inspected                                                             |
| Replacement Quantity                                                                                                                                                                                                                                                                                                               | 2,700                                                                 |
| Replacement Uom                                                                                                                                                                                                                                                                                                                    | S.F.                                                                  |
| ROOF HATCH/SMOKE HATCH                                                                                                                                                                                                                                                                                                             | Inspected                                                             |
| Condition                                                                                                                                                                                                                                                                                                                          | 2 - Between Good and Fair                                             |
| Deficiency                                                                                                                                                                                                                                                                                                                         | No deficiencies recorded                                              |
| LEADERS, GUTTERS, DOWNSPOUTS, SCUPPERS                                                                                                                                                                                                                                                                                             | Does not Exist                                                        |
| ROOF BARRIER/FENCE                                                                                                                                                                                                                                                                                                                 | Does not Exist                                                        |
| ROOF CAGE                                                                                                                                                                                                                                                                                                                          | Does not Exist                                                        |
| ROOFING                                                                                                                                                                                                                                                                                                                            | Inspected                                                             |
| Instance on Modified Bitumen: All Roofs                                                                                                                                                                                                                                                                                            | Inspected                                                             |
| Instance Condition                                                                                                                                                                                                                                                                                                                 | 4 - Between Fair and Poor                                             |
|                                                                                                                                                                                                                                                                                                                                    |                                                                       |
|                                                                                                                                                                                                                                                                                                                                    | Roof 1                                                                |
| Instance Quantity                                                                                                                                                                                                                                                                                                                  | 2,700                                                                 |
| Instance Quantity Uom                                                                                                                                                                                                                                                                                                              | S.F.                                                                  |
| Does the roof have major mechanical equipment sitting on Dunnage Steel less than 18" above the Roofing?  Does this roof instance have a Sustainable Roof System?  Sustainable Roof Type  Sustainable Roof Location (Roof Number)  Do solar panels exist on these roofs?  Is/Are the roof(s) suitable for Solar Panel installation? | No<br>Yes<br>White Roof<br>All Roofs<br>No<br>No                      |
| Installation Year                                                                                                                                                                                                                                                                                                                  | 2018                                                                  |
| Source of Installation                                                                                                                                                                                                                                                                                                             | Custodial Staff                                                       |
| Deficiency                                                                                                                                                                                                                                                                                                                         | MODIFIED BITUMEN: ROOFING: DELAMINATION                               |
| Roof Plan reference                                                                                                                                                                                                                                                                                                                | Q373                                                                  |
|                                                                                                                                                                                                                                                                                                                                    | Corona Avenue  A  Main Emprove  2 1 1 1 1 1 1 1 1 1 1 1 1 1 1 1 1 1 1 |