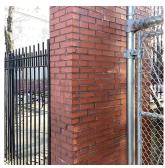

Concrete

Deficiency Photo1

Purpose of Action

|                                  | Corona Avenue                          |
|----------------------------------|----------------------------------------|
| Violations                       | No violations recorded.                |
| Pavers                           | Does not Exist                         |
| PLAYGROUNDS                      | Inspected                              |
| Instance on Rear Of Building     | Inspected                              |
| Benches                          |                                        |
| Instance on Rear Of Building     | Does not Exist                         |
| Fence                            |                                        |
| Instance on Rear Of Building     | Inspected                              |
| Condition                        | 2 - Between Good and Fair              |
| Deficiency                       | No deficiencies recorded               |
| Pavement                         |                                        |
| Instance on Rear Of Building     | Does not Exist                         |
| Play Equipment                   |                                        |
| Instance on Rear Of Building     | Does not Exist                         |
| Safety Surfacing                 |                                        |
| Instance on Rear Of Building     | Inspected                              |
| Condition                        | 2 - Between Good and Fair              |
| Deficiency                       | No deficiencies recorded               |
| Unpayed Area                     |                                        |
| Instance on Rear Of Building     | Does not Exist                         |
| PLAYING SURFACE                  | Does not Exist                         |
| RETAINING WALLS                  | Does not Exist                         |
| SEATING                          | Does not Exist                         |
| SITE WALLS (NOT RETAINING WALLS) | Inspected                              |
| Condition                        | 3 - Fair                               |
| Deficiency                       | BRICK: BULGING/DISPLACED               |
| Deficiency Location/Instance     | Corona Avenue near Playground entrance |
| Deficiency Quantity              | 80                                     |
| Quantity Uom                     | S.F.                                   |
| Potential Action                 | REPLACE                                |
| Urgency of Action                | PRIORITY 5                             |

LEVEL 6