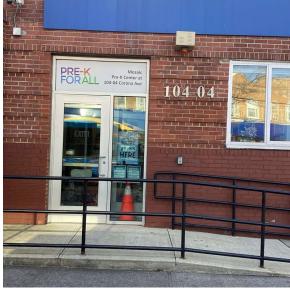

Was not present

Vincenzo Quartuccia (handyman)

Corner of Corona Avenue and 104th Street - Southwest View

Architectural Inspection Q373

Main Entrance Photo

Facade A - Corona Avenue

Roof 1 - Southeast View

2018