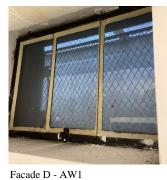

### **Building Condition Assessment Survey 2023 - 2024**

Response

Architectural Inspection Q373

Question EXTERIOR

WINDOWS

### LINTELS

Elevation

Deficiency Photo1

Violations

Deficiency Quantity 20
Quantity Uom L.F.
Potential Action REPLACE
Urgency of Action PRIORITY 4
Purpose of Action LEVEL 2

Facade A

No violations recorded.

| NDOWS                                  | Inspected           |
|----------------------------------------|---------------------|
| aterial Type(s)                        | Aluminum, Steel     |
| Instance on Steel: Facade D - Basement | Inspected           |
| Instance Condition                     | 5 - Poor            |
| Instance Quantity                      | 20                  |
| Instance Quantity Uom                  | S.F.                |
| Are these windows insulated            | No                  |
| Installation Year                      | 1931                |
| Source of Installation                 | Inspector Estimate  |
| Deficiency                             | STEEL: DETERIORATED |
| Roof Plan reference                    |                     |

Q373

## **Building Condition Assessment Survey 2023 - 2024**

Architectural Inspection Q373

**Question** Response

EXTERIOR WINDOWS

WINDOWS

Elevation

Deficiency Photo1

| Deficiency Quantity | 20             |
|---------------------|----------------|
| Quantity Uom        | S.F.           |
| Potential Action    | REPLACE WINDOW |
| Urgency of Action   | PRIORITY 4     |
| Purpose of Action   | LEVEL 2        |