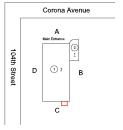

### Inspection

| Question              | Response                 |
|-----------------------|--------------------------|
| Architectural         |                          |
| EXTERIOR              | Inspected                |
| AREAWAY               | Inspected                |
| Instance on AW1-AW2   | Inspected                |
| Instance Condition    | 1 - Good                 |
| Instance Quantity     | 2                        |
| Instance Quantity Uom | EACH                     |
| Deficiency            | No deficiencies recorded |
| AWNINGS AND CANOPIES  | Does not Exist           |
| CHIMNEY               | Inspected                |
| Material Type(s)      | Masonry                  |
| Condition             | 3 - Fair                 |

Deficiency

Roof Plan reference

BRICK: MINOR CRACKS AND SPALLING

Deficiency Quantity 40
Quantity Uom S.F.
Potential Action RESTITCH
Urgency of Action PRIORITY 3
Purpose of Action LEVEL 2

### **Building Condition Assessment Survey 2023 - 2024**

Architectural Inspection Q373

Question

Response

**EXTERIOR** 

CHIMNEY

Deficiency Photo1

CH

Violations No violations recorded.

Deficiency BRICK: DETERIORATED JOINTS

Roof Plan reference

Deficiency Quantity 80
Quantity Uom S.F.
Potential Action REPOINT
Urgency of Action PRIORITY 3
Purpose of Action LEVEL 2

Deficiency Photo1

CH

Violations No violations recorded.

| COPING    | Inspected |  |
|-----------|-----------|--|
| Condition | 3 - Fair  |  |

Deficiency CAST STONE: DETERIORATED TRANSVERSE JOINTS