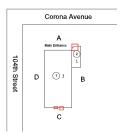

| Q3°                                           |
|-----------------------------------------------|
| Response                                      |
|                                               |
|                                               |
| Inspected                                     |
| Does not Exist                                |
| Inspected                                     |
| 3 - Fair                                      |
| HEAVING                                       |
| Corona Avenue                                 |
| 25                                            |
| S.F.                                          |
| REPLACE                                       |
| PRIORITY 3                                    |
| LEVEL 2                                       |
| Canada Aranya                                 |
| Corona Avenue                                 |
| No violations recorded.                       |
| CRACKS - MAJOR                                |
| 104th Street Entrance, Corona Avenue Entrance |
| 75                                            |
| S.F.                                          |
| REPLACE                                       |
| PRIORITY 3                                    |
| LEVEL 2                                       |
| 104th Street Entrance                         |
| No violations recorded.                       |
|                                               |
| Does not Exist                                |
| Inspected                                     |
| Does not Exist                                |
| Inspected                                     |
|                                               |
| 3 - Fair<br>HEAVING                           |
|                                               |