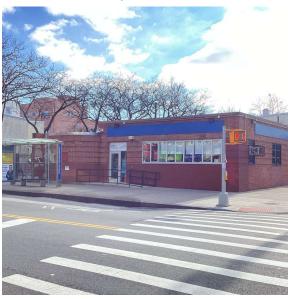

Was not present

Vincenzo Quartuccia (handyman)

Corner of Corona Avenue and 104th Street - Southwest View

Architectural Inspection Q373

Main Entrance Photo

Facade A - Corona Avenue

Roof 1 - Southeast View

2018