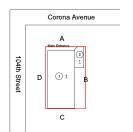

### **Building Condition Assessment Survey 2023 - 2024**

Q373 Architectural Inspection Question Response **EXTERIOR** COPING Roof Plan reference Q373 Corona Avenue 104th Street **Deficiency Quantity** 200 Quantity Uom L.F. Potential Action MAINTENANCE Urgency of Action PRIORITY 3 Purpose of Action LEVEL 2 Deficiency Photo1 Roof 1 Violations No violations recorded. CAST STONE: CRACKED/BROKEN PIECES Deficiency Roof Plan reference Q373 Corona Avenue 104th Street Deficiency Quantity 20

### Q373

Elevation

Deficiency Quantity Quantity Uom Potential Action Urgency of Action Purpose of Action Deficiency Photo1 800 S.F. REPOINT PRIORITY 3 LEVEL 2

Facade B

| itectural Inspection                                                                                                                                                                                                                                                                                                               | D.,                                                                   |
|------------------------------------------------------------------------------------------------------------------------------------------------------------------------------------------------------------------------------------------------------------------------------------------------------------------------------------|-----------------------------------------------------------------------|
| estion                                                                                                                                                                                                                                                                                                                             | Response                                                              |
| XTERIOR WAY &                                                                                                                                                                                                                                                                                                                      | *                                                                     |
| EXTERIOR WALLS Violations                                                                                                                                                                                                                                                                                                          | Inspected  No violations recorded.                                    |
|                                                                                                                                                                                                                                                                                                                                    | No violations recorded.                                               |
| EXTERIOR SOFFITS                                                                                                                                                                                                                                                                                                                   | Does not Exist                                                        |
| LOADING DOCK                                                                                                                                                                                                                                                                                                                       | Does not Exist                                                        |
| LOUVER                                                                                                                                                                                                                                                                                                                             | Does not Exist                                                        |
| PARAPETS                                                                                                                                                                                                                                                                                                                           | Does not Exist                                                        |
| PLAZA DECK                                                                                                                                                                                                                                                                                                                         | Does not Exist                                                        |
| ROOF                                                                                                                                                                                                                                                                                                                               | Inspected                                                             |
| Roofing                                                                                                                                                                                                                                                                                                                            | Inspected                                                             |
| Replacement Quantity                                                                                                                                                                                                                                                                                                               | 2,700                                                                 |
| Replacement Uom                                                                                                                                                                                                                                                                                                                    | S.F.                                                                  |
| ROOF HATCH/SMOKE HATCH                                                                                                                                                                                                                                                                                                             | Inspected                                                             |
| Condition                                                                                                                                                                                                                                                                                                                          | 2 - Between Good and Fair                                             |
| Deficiency                                                                                                                                                                                                                                                                                                                         | No deficiencies recorded                                              |
| LEADERS, GUTTERS, DOWNSPOUTS, SCUPPERS                                                                                                                                                                                                                                                                                             | Does not Exist                                                        |
| ROOF BARRIER/FENCE                                                                                                                                                                                                                                                                                                                 | Does not Exist                                                        |
| ROOF CAGE                                                                                                                                                                                                                                                                                                                          | Does not Exist                                                        |
| ROOFING                                                                                                                                                                                                                                                                                                                            | Inspected                                                             |
| Instance on Modified Bitumen: All Roofs                                                                                                                                                                                                                                                                                            | Inspected                                                             |
| Instance Condition                                                                                                                                                                                                                                                                                                                 | 4 - Between Fair and Poor                                             |
|                                                                                                                                                                                                                                                                                                                                    |                                                                       |
|                                                                                                                                                                                                                                                                                                                                    | Roof 1                                                                |
| Instance Quantity                                                                                                                                                                                                                                                                                                                  | 2,700                                                                 |
| Instance Quantity Uom                                                                                                                                                                                                                                                                                                              | S.F.                                                                  |
| Does the roof have major mechanical equipment sitting on Dunnage Steel less than 18" above the Roofing?  Does this roof instance have a Sustainable Roof System?  Sustainable Roof Type  Sustainable Roof Location (Roof Number)  Do solar panels exist on these roofs?  Is/Are the roof(s) suitable for Solar Panel installation? | No<br>Yes<br>White Roof<br>All Roofs<br>No<br>No                      |
| Installation Year                                                                                                                                                                                                                                                                                                                  | 2018                                                                  |
| Source of Installation                                                                                                                                                                                                                                                                                                             | Custodial Staff                                                       |
| Deficiency                                                                                                                                                                                                                                                                                                                         | MODIFIED BITUMEN: ROOFING: DELAMINATION                               |
| Roof Plan reference                                                                                                                                                                                                                                                                                                                | Q373                                                                  |
|                                                                                                                                                                                                                                                                                                                                    | Corona Avenue  A  Main Emprove  2 1 1 1 1 1 1 1 1 1 1 1 1 1 1 1 1 1 1 |