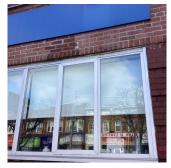

### **Building Condition Assessment Survey 2023 - 2024**

Response

Architectural Inspection Q373

Question EXTERIOR

WINDOWS

## **Building Condition Assessment Survey 2023 - 2024**

Architectural Inspection Q373

**Question** Response

EXTERIOR WINDOWS

WINDOWS

Elevation

Deficiency Photo1

| Deficiency Quantity | 20             |
|---------------------|----------------|
| Quantity Uom        | S.F.           |
| Potential Action    | REPLACE WINDOW |
| Urgency of Action   | PRIORITY 4     |
| Purpose of Action   | LEVEL 2        |