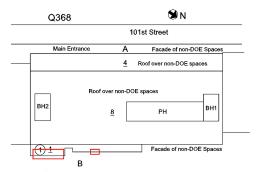

Was not present
Idelsa Castillo (Cleaner)

101st Street - Northwest View

Architectural Inspection Q368

Main Entrance Photo

Facade A - 101st Street

Roof 1 - Northwest View

| Have any Systems/Major Building Components been upgraded? | No                 |
|-----------------------------------------------------------|--------------------|
| Have there been any Building Additions?                   | No                 |
| Tandem Schools?                                           | No                 |
| Leased Space?                                             | Yes                |
| Year Leased                                               | 2018               |
| Inspection                                                | Partial Inspection |