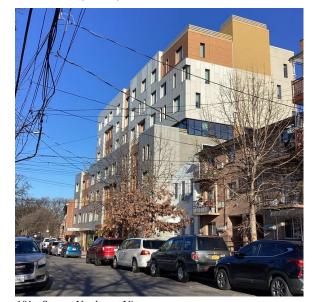

Was not present
Idelsa Castillo (Cleaner)

101st Street - Northwest View

Architectural Inspection Q368

Main Entrance Photo

Facade A - 101st Street

Roof 1 - Northwest View

| Have any Systems/Major Building Components been upgraded? | No                 |
|-----------------------------------------------------------|--------------------|
| Have there been any Building Additions?                   | No                 |
| Tandem Schools?                                           | No                 |
| Leased Space?                                             | Yes                |
| Year Leased                                               | 2018               |
| Inspection                                                | Partial Inspection |