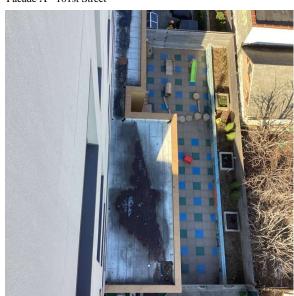

Was not present
Idelsa Castillo (Cleaner)

101st Street - Northwest View

Architectural Inspection Q368

Main Entrance Photo

Facade A - 101st Street

Roof 1 - Northwest View

| Have any Systems/Major Building Components been upgraded? | No                 |
|-----------------------------------------------------------|--------------------|
| Have there been any Building Additions?                   | No                 |
| Tandem Schools?                                           | No                 |
| Leased Space?                                             | Yes                |
| Year Leased                                               | 2018               |
| Inspection                                                | Partial Inspection |