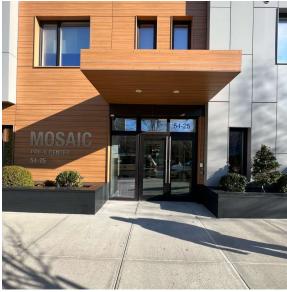

Was not present
Idelsa Castillo (Cleaner)

101st Street - Northwest View

Architectural Inspection Q368

Main Entrance Photo

Facade A - 101st Street

Roof 1 - Northwest View

| Have any Systems/Major Building Components been upgraded? | No                 |
|-----------------------------------------------------------|--------------------|
| Have there been any Building Additions?                   | No                 |
| Tandem Schools?                                           | No                 |
| Leased Space?                                             | Yes                |
| Year Leased                                               | 2018               |
| Inspection                                                | Partial Inspection |