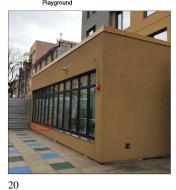

Was not present
Idelsa Castillo (Cleaner)

101st Street - Northwest View

Architectural Inspection Q368

Main Entrance Photo

Facade A - 101st Street

Roof 1 - Northwest View

| Have any Systems/Major Building Components been upgraded? | No                 |
|-----------------------------------------------------------|--------------------|
| Have there been any Building Additions?                   | No                 |
| Tandem Schools?                                           | No                 |
| Leased Space?                                             | Yes                |
| Year Leased                                               | 2018               |
| Inspection                                                | Partial Inspection |