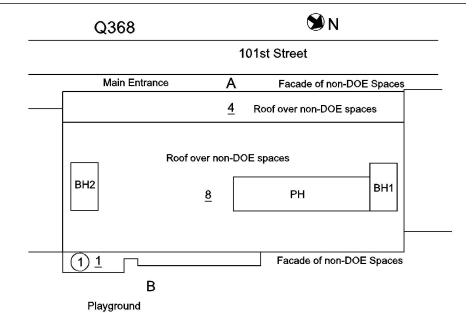

Toilet Rooms (Boys)                                          | 1st Floor                                                                       | Yes    |          | Yes      |            |                                  |  |
| Toilet Rooms (Girls)                                         | 1st Floor                                                                       | Yes    |          | Yes      |            |                                  |  |
|                                                              |                                                                                 |        |          | 1 69     |            |                                  |  |

### **Building Condition Assessment Survey 2023 - 2024**

Architectural Inspection Q368

**Building Template** 



#### Inspection

| Part      | pection                  |                           |                       |
|---------------------------------------------------------------------------------------------------------------------------------------------------------------------------------------------------------------------------------------------------------------------------------------------------------------------------------------------------------------------------------------------------------------------------------------------------------------------------------------------------------------------------------------------------------------------------------------------------------------------------------------------------------------------------------------------------------------