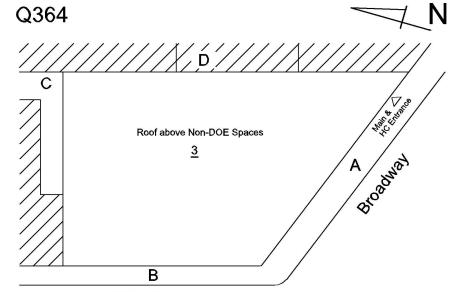

## Architectural Inspection

Main Entrance Photo

Facade A - Broadway

|                                                           |                          |                          |                       |                        | Roof 1 - Sc              | uth view        |                           |            |
|-----------------------------------------------------------|--------------------------|--------------------------|-----------------------|------------------------|--------------------------|-----------------|---------------------------|------------|
| Have any Systems/Major Building Components been upgraded? |                          |                          |                       |                        | Yes<br>Systems:<br>Year: | Windov<br>2010  | ws (Facades A, B) - repla | acement    |
| Have there been any Building Additions?                   |                          |                          |                       | No                     |                          |                 |                           |            |
| Tandem Schoo                                              | ls?                      |                          |                       |                        | No                       |                 |                           |            |
| Leased Space?                                             |                          |                          |                       |                        | Yes                      |                 |                           |            |
| Year Leased                                               |                          |                          |                       |                        | 2020                     |                 |                           |            |
| Inspection                                                |                          |                          |                       |                        | Partial Insp             | ection          |                           |            |
| Priority Condition                                        | on                       |                          |                       |                        |                          |                 |                           |            |
| Priority<br>Condition Exist<br>Last Year?                 | Priority<br>Category     | Condition<br>Description | Component<br>Affected | Location<br>Descriptio |                          | son(s)<br>ified | Person(s) Title           | PhotoImage |
| No condition reco                                         | rded                     |                          |                       |                        |                          |                 |                           |            |
| Structural Engin                                          | eer Required             |                          |                       |                        |                          |                 |                           |            |
| Structural<br>Condition Type                              | Condition<br>Description | Component<br>Affected    |                       | ation<br>cription      | Person(s)<br>Notified    |                 | Person(s) Title           | PhotoImage |

## Architectural Inspection

**Building Template** 

75th Street

Inspection

| uestion              | Response       |  |
|----------------------|----------------|--|
| chitectural          |                |  |
| EXTERIOR             | Inspected      |  |
| AREAWAY              | Does not Exist |  |
| AWNINGS AND CANOPIES | Does not Exist |  |
| CHIMNEY              | Does not Exist |  |
| COPING               | Not Required   |  |
| CORNICE              | Does not Exist |  |
| DOORS                | Inspected      |  |
| DOORS AND FRAMES     | Inspected      |  |
| Condition            | 3 - Fair       |  |