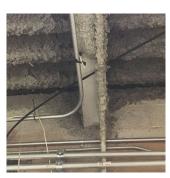

Deficiency Photo1

Basement - Electrical Panel Room - rusted electrical panel serving the 2nd floor only

|                                  | the 2nd Hoor only                   |
|----------------------------------|-------------------------------------|
| Violations                       | No violations recorded.             |
| ROOF STRUCTURE                   | Not Required                        |
| VAULTS-BUNKERS                   | Does not Exist                      |
| UDITORIUM                        | Does not Exist                      |
| AFETERIA                         | Does not Exist                      |
| LASSROOMS/CORRIDORS/ADMIN SPACES | Inspected                           |
| Ceiling                          | Inspected                           |
| Condition                        | 1 - Good                            |
| Deficiency                       | No deficiencies recorded            |
| Door(s)                          | Inspected                           |
| Condition                        | 1 - Good                            |
| Deficiency                       | No deficiencies recorded            |
| Floor Finish                     | Inspected                           |
| Condition                        | 2 - Between Good and Fair           |
| Deficiency                       | VINYL TILES: DETERIORATED SUBSTRATE |
| Deficiency Location/Instance     | Room 212A                           |
| Deficiency Quantity              | 10                                  |
| Quantity Uom                     | S.F.                                |
| Potential Action                 | REPLACE                             |
| Urgency of Action                | PRIORITY 3                          |
| Purpose of Action                | LEVEL 2                             |
| Deficiency Photo1                |                                     |