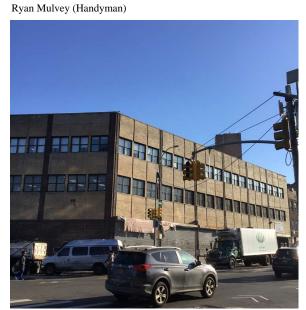

Custodian Fireman

Facade Photo

Was not present

Corner of Broadway and 75th Street-Northeast view