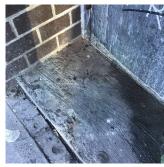

## **Building Condition Assessment Survey 2023 - 2024**

| iestion                    | Response                              |
|----------------------------|---------------------------------------|
| EXTERIOR                   | •                                     |
| EXTERIOR WALLS             | Inspected                             |
| Violations                 | No violations recorded.               |
| EXTERIOR SOFFITS           | Inspected                             |
| Condition                  | 2 - Between Good and Fair             |
| Deficiency                 | No deficiencies recorded              |
| LOADING DOCK               | Does not Exist                        |
| LOUVER                     | Does not Exist                        |
| PARAPETS                   | Not Required                          |
| PLAZA DECK                 | Does not Exist                        |
| ROOF                       | Inspected                             |
| Roofing                    | Not Required                          |
| Specialties                | Inspected                             |
| BULKHEAD/PENTHOUSE         | Does not Exist                        |
| CUPOLA/ SPIRES/ TOWERS     | Does not Exist                        |
| DORMER                     | Does not Exist                        |
| DUNNAGE STEEL              | Inspected                             |
| Condition                  | 2 - Between Good and Fair             |
| Deficiency                 | No deficiencies recorded              |
| SKYLIGHT/ROOF VENT         | Does not Exist                        |
| ROOF/GRAVITY TANK          | Does not Exist                        |
| STAIRS/RAMPS: EXTERIOR     | Inspected                             |
| BUILDING CHEEK/FLANK WALLS | Does not Exist                        |
| RAILINGS                   | Does not Exist                        |
| STAIRS/RAMPS               | Inspected                             |
| Condition                  | 3 - Fair                              |
| Deficiency                 | CONCRETE: WORN-OUT TREAD/RISER/NOSING |
| Roof Plan reference        | Q364                                  |
|                            |                                       |