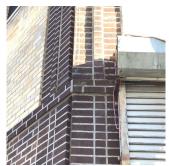

### DOORS AND FRAMES

Deficiency Photo1

|                         | Facade B                  |  |
|-------------------------|---------------------------|--|
| Violations              | No violations recorded.   |  |
| DOOR HARDWARE           | Inspected                 |  |
| Condition               | 3 - Fair                  |  |
| Deficiency              | No deficiencies recorded  |  |
| LINTELS                 | Inspected                 |  |
| Condition               | 2 - Between Good and Fair |  |
| Deficiency              | No deficiencies recorded  |  |
| TRANSOM/SIDE LIGHT      | Inspected                 |  |
| Condition               | 2 - Between Good and Fair |  |
| Deficiency              | No deficiencies recorded  |  |
| XTERIOR WALLS           | Inspected                 |  |
| Material Type(s)        | Masonry                   |  |
| Replacement Quantity    | 14,000                    |  |
| Replacement Uom         | S.F.                      |  |
| Instance on All Facades | Inspected                 |  |
| Instance Condition      | 3 - Fair                  |  |
| Instance Quantity       | 14,000                    |  |
| Instance Quantity Uom   | S.F.                      |  |
|                         |                           |  |

Deficiency

Roof Plan reference

BRICK: CRACKS/DISPLACED/SPALLED BRICK AT BUILDING CORNERS