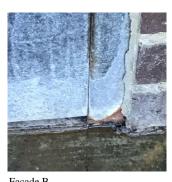

### DOORS AND FRAMES

Deficiency Photo1

|                         | Facade B                  |  |
|-------------------------|---------------------------|--|
| Violations              | No violations recorded.   |  |
| DOOR HARDWARE           | Inspected                 |  |
| Condition               | 3 - Fair                  |  |
| Deficiency              | No deficiencies recorded  |  |
| LINTELS                 | Inspected                 |  |
| Condition               | 2 - Between Good and Fair |  |
| Deficiency              | No deficiencies recorded  |  |
| TRANSOM/SIDE LIGHT      | Inspected                 |  |
| Condition               | 2 - Between Good and Fair |  |
| Deficiency              | No deficiencies recorded  |  |
| XTERIOR WALLS           | Inspected                 |  |
| Material Type(s)        | Masonry                   |  |
| Replacement Quantity    | 14,000                    |  |
| Replacement Uom         | S.F.                      |  |
| Instance on All Facades | Inspected                 |  |
| Instance Condition      | 3 - Fair                  |  |
| Instance Quantity       | 14,000                    |  |
| Instance Quantity Uom   | S.F.                      |  |
|                         |                           |  |

Deficiency

Roof Plan reference

BRICK: CRACKS/DISPLACED/SPALLED BRICK AT BUILDING CORNERS