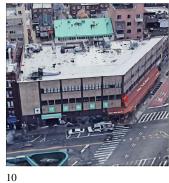

Custodian Fireman

Facade Photo

Was not present

Corner of Broadway and 75th Street-Northeast view