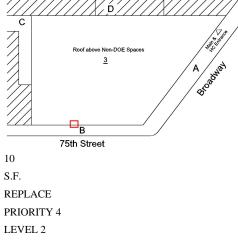

Response

S.F. REMOVE AND REBUILD PRIORITY 4 LEVEL 2

Facade A No violations recorded.

BRICK: MAJOR / THRU CRACKS Q364 Ν Roof above Non-DOE Spaces <u>3</u> Stop6 В 75th Street 10 S.F.

REMOVE AND REBUILD

# **Building Condition Assessment Survey 2023 - 2024**

| chitectural Inspection                 | (                                                              |
|----------------------------------------|----------------------------------------------------------------|
| Puestion                               | Response                                                       |
| EXTERIOR                               |                                                                |
| EXTERIOR WALLS                         |                                                                |
| Urgency of Action<br>Purpose of Action | PRIORITY 4<br>LEVEL 2                                          |
| Deficiency Photo1                      |                                                                |
|                                        | Facade A                                                       |
| Violations                             | No violations recorded.                                        |
| Deficiency                             | BRICK: DETERIORATED JOINTS                                     |
| Roof Plan reference                    | Q364 V                                                         |
|                                        | Roof above Non-DOE Spaces<br><u>3</u><br>A<br>B<br>75th Stroot |
| Elevation                              | 75th Street                                                    |
| Deficiency Quantity                    | 500                                                            |
| Quantity Uom                           | S.F.                                                           |
| Potential Action                       | REPOINT                                                        |
| Urgency of Action                      | PRIORITY 3                                                     |
| Purpose of Action                      | LEVEL 2                                                        |
| Deficiency Photo1                      |                                                                |
|                                        | Facade A                                                       |
| (P)                                    | Page 7 of 14 Print Date: 6/30/2                                |