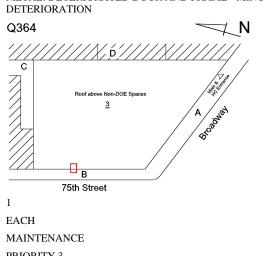

## Architectural Inspection

**Building Template** 

75th Street

Inspection

| uestion              | Response       |  |
|----------------------|----------------|--|
| chitectural          |                |  |
| EXTERIOR             | Inspected      |  |
| AREAWAY              | Does not Exist |  |
| AWNINGS AND CANOPIES | Does not Exist |  |
| CHIMNEY              | Does not Exist |  |
| COPING               | Not Required   |  |
| CORNICE              | Does not Exist |  |
| DOORS                | Inspected      |  |
| DOORS AND FRAMES     | Inspected      |  |
| Condition            | 3 - Fair       |  |