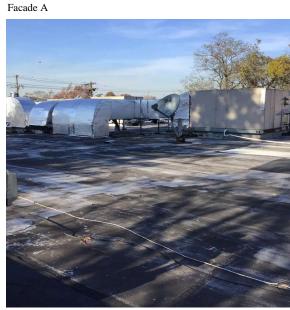

Corner of Facades A and B - Northeast view

Q363 Architectural Inspection

Main Entrance Photo

Roof Photo

Roof 1 - North view

Have any Systems/Major Building Components been upgraded?

Have there been any Building Additions?