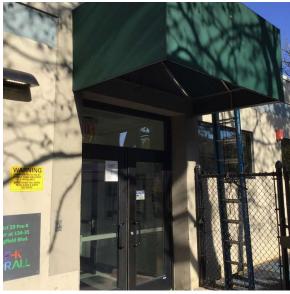

Corner of Facades A and B - Northeast view

Q363 Architectural Inspection

Main Entrance Photo

Roof Photo

Roof 1 - North view

Have any Systems/Major Building Components been upgraded?

Have there been any Building Additions?