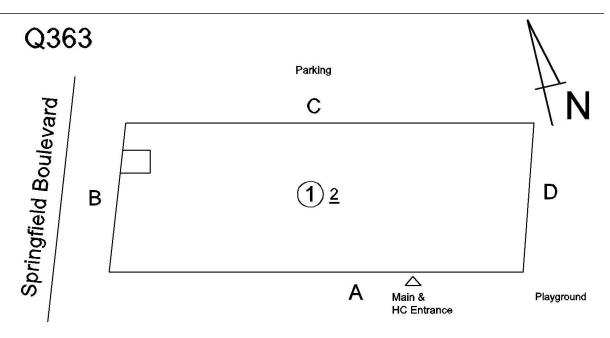

### **Building Condition Assessment Survey 2023 - 2024**

| itectural Inspection                                           | Q36.                                  |
|----------------------------------------------------------------|---------------------------------------|
| estion                                                         | Response                              |
| EXTERIOR                                                       |                                       |
| ROOF                                                           | Inspected                             |
| Specialties                                                    | Inspected                             |
| ROOF/GRAVITY TANK                                              | Does not Exist                        |
| STAIRS/RAMPS: EXTERIOR                                         | Inspected                             |
| BUILDING CHEEK/FLANK WALLS                                     | Does not Exist                        |
| RAILINGS                                                       | Does not Exist                        |
| STAIRS/RAMPS                                                   | Inspected                             |
| Condition                                                      | 3 - Fair                              |
| Deficiency                                                     | CONCRETE: WORN-OUT TREAD/RISER/NOSING |
| Roof Plan reference                                            | Q363                                  |
|                                                                | Parking                               |
|                                                                | g c                                   |
|                                                                | B (1) 2 D                             |
|                                                                |                                       |
|                                                                | <u>m</u> B D                          |
|                                                                | gfie                                  |
|                                                                | ir                                    |
|                                                                | Main & Playgr                         |
| Deficiency Quantity                                            | 10                                    |
| Quantity Uom                                                   | S.F.                                  |
| Potential Action                                               | REPLACE                               |
| Urgency of Action                                              | PRIORITY 4                            |
| Purpose of Action                                              | LEVEL 2                               |
| Deficiency Photo1                                              | Facade C                              |
| Violations                                                     | No violations recorded.               |
| WINDOWS                                                        | Inspected                             |
| Replacement Quantity                                           | 700                                   |
| Replacement Uom                                                | S.F.                                  |
| EXTERIOR GUARDS                                                | Does not Exist                        |
| LINTELS                                                        | Inspected                             |
| Condition                                                      | 2 - Between Good and Fair             |
| Deficiency                                                     | No deficiencies recorded              |
| WINDOWS                                                        | Inspected                             |
| Material Type(s)                                               | Aluminum                              |
|                                                                |                                       |
| Instance on Aluminum - Other: Facades A, C  Instance Condition | Inspected                             |
|                                                                | 3 - Fair                              |
| Instance Quantity                                              | 700                                   |
| Instance Quantity Uom                                          | S.F.                                  |