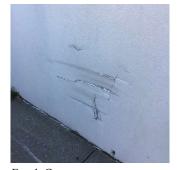

#### EXTERIOR WALLS

| Instance Quantity     | 5,000 |
|-----------------------|-------|
| Instance Quantity Uom | S.F.  |

Deficiency

Roof Plan reference

STUCCO CEMENT SURFACE: CRACKS, SPALLING

Elevation

Deficiency Quantity Quantity Uom Potential Action Urgency of Action Purpose of Action Deficiency Photo1

Violations

100 S.F. REPLACE PRIORITY 4 LEVEL 2

Facade C

No violations recorded.

| EXTERIOR SOFFITS     | Inspected                 |  |
|----------------------|---------------------------|--|
| Condition            | 2 - Between Good and Fair |  |
| Deficiency           | No deficiencies recorded  |  |
| LOADING DOCK         | Does not Exist            |  |
| LOUVER               | Inspected                 |  |
| Condition            | 2 - Between Good and Fair |  |
| Deficiency           | No deficiencies recorded  |  |
| PARAPETS             | Inspected                 |  |
| Material Type(s)     | Masonry, Concrete         |  |
| Replacement Quantity | 700                       |  |