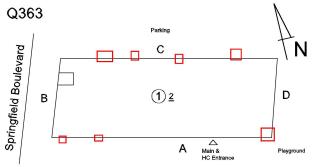

### **Building Condition Assessment Survey 2023 - 2024**

| itectural Inspection                                           | Q36.                                  |
|----------------------------------------------------------------|---------------------------------------|
| estion                                                         | Response                              |
| EXTERIOR                                                       |                                       |
| ROOF                                                           | Inspected                             |
| Specialties                                                    | Inspected                             |
| ROOF/GRAVITY TANK                                              | Does not Exist                        |
| STAIRS/RAMPS: EXTERIOR                                         | Inspected                             |
| BUILDING CHEEK/FLANK WALLS                                     | Does not Exist                        |
| RAILINGS                                                       | Does not Exist                        |
| STAIRS/RAMPS                                                   | Inspected                             |
| Condition                                                      | 3 - Fair                              |
| Deficiency                                                     | CONCRETE: WORN-OUT TREAD/RISER/NOSING |
| Roof Plan reference                                            | Q363                                  |
|                                                                | Parking                               |
|                                                                | g c                                   |
|                                                                | B (1) 2 D                             |
|                                                                |                                       |
|                                                                | <u>m</u> B D                          |
|                                                                | gfie                                  |
|                                                                | ir                                    |
|                                                                | Main & Playgr                         |
| Deficiency Quantity                                            | 10                                    |
| Quantity Uom                                                   | S.F.                                  |
| Potential Action                                               | REPLACE                               |
| Urgency of Action                                              | PRIORITY 4                            |
| Purpose of Action                                              | LEVEL 2                               |
| Deficiency Photo1                                              | Facade C                              |
| Violations                                                     | No violations recorded.               |
| WINDOWS                                                        | Inspected                             |
| Replacement Quantity                                           | 700                                   |
| Replacement Uom                                                | S.F.                                  |
| EXTERIOR GUARDS                                                | Does not Exist                        |
| LINTELS                                                        | Inspected                             |
| Condition                                                      | 2 - Between Good and Fair             |
| Deficiency                                                     | No deficiencies recorded              |
| WINDOWS                                                        | Inspected                             |
| Material Type(s)                                               | Aluminum                              |
|                                                                |                                       |
| Instance on Aluminum - Other: Facades A, C  Instance Condition | Inspected                             |
|                                                                | 3 - Fair                              |
| Instance Quantity                                              | 700                                   |
| Instance Quantity Uom                                          | S.F.                                  |