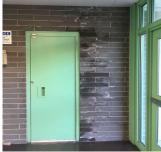

BH

DETERIORATION

Violations No violations recorded.

| CORNICE          | Does not Exist                             |
|------------------|--------------------------------------------|
| DOORS            | Inspected                                  |
| DOORS AND FRAMES | Inspected                                  |
| Condition        | 3 - Fair                                   |
| Deficiency       | METAL: DETERIORATED DOOR AND FRAME - MAJOR |

| DOOR HARDWARE           | Inspected                 |
|-------------------------|---------------------------|
| Condition               | 2 - Between Good and Fair |
| Deficiency              | No deficiencies recorded  |
| LINTELS                 | Inspected                 |
| Condition               | 2 - Between Good and Fair |
| Deficiency              | No deficiencies recorded  |
| TRANSOM/SIDE LIGHT      | Inspected                 |
| Condition               | 2 - Between Good and Fair |
| Deficiency              | No deficiencies recorded  |
| EXTERIOR WALLS          | Inspected                 |
| Material Type(s)        | Masonry                   |
| Replacement Quantity    | 26,000                    |
| Replacement Uom         | S.F.                      |
| Instance on All Facades | Inspected                 |
| Instance Condition      | 3 - Fair                  |
| Instance Quantity       | 26,000                    |
| Instance Quantity Uom   | S.F.                      |
| Deficiency              | BRICK: EFFLORESCENCE      |
|                         |                           |