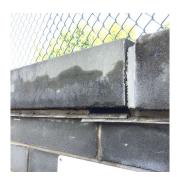

39th Avenue

| estion                                                                    | Response                                               |
|---------------------------------------------------------------------------|--------------------------------------------------------|
| SITE                                                                      |                                                        |
| PAVING                                                                    |                                                        |
| DOT Sidewalk                                                              |                                                        |
| Concrete                                                                  | Inspected                                              |
|                                                                           |                                                        |
|                                                                           | 39th Avenue                                            |
| Violations                                                                | No violations recorded.                                |
| Pavers                                                                    | Inspected                                              |
| Condition                                                                 | 2 - Between Good and Fair                              |
| Deficiency                                                                | DAMAGED/MISSING                                        |
| Deficiency Location/Instance                                              | 58th Street                                            |
| Deficiency Quantity                                                       | 10                                                     |
| Quantity Uom                                                              | S.F.                                                   |
| Potential Action                                                          | REPLACE                                                |
| Urgency of Action                                                         | PRIORITY 3                                             |
| Purpose of Action                                                         | LEVEL 2                                                |
| Deficiency Photo1                                                         | 58th Street No violations recorded.                    |
| PLAYGROUNDS                                                               | Does not Exist                                         |
| PLAYING SURFACE                                                           | Does not Exist                                         |
| RETAINING WALLS                                                           | Inspected                                              |
| Are there any Retaining Walls 6' OR higher facing public street/sidewalk? | Yes                                                    |
| Condition                                                                 | 3 - Fair                                               |
| Deficiency                                                                | BRICK: DETERIORATED JOINT AT COPING STONE              |
| Deficiency Location/Instance                                              | Near outside ramp leading to the Cafeteria (bed joint) |
| Deficiency Quantity                                                       | 10                                                     |
| Quantity Uom                                                              | L.F.                                                   |
| Potential Action                                                          | MAINTENANCE                                            |
| Urgency of Action                                                         | PRIORITY 3                                             |

## **Building Condition Assessment Survey 2023 - 2024**

Q339 Architectural Inspection

Question Response

## SITE

### RETAINING WALLS

Deficiency Photo1

Near outside ramp leading to the Cafeteria (bed joint)

Violations No violations recorded.

BRICK: CRACKS/SPALLING - MAJOR Deficiency

Deficiency Location/Instance 57th Street, 39th Avenue