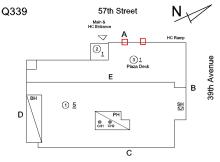

## **Building Condition Assessment Survey 2023 - 2024**

Q339 Architectural Inspection Question Response **EXTERIOR** EXTERIOR WALLS Violations No violations recorded. Deficiency BRICK: MASONRY SILLS - DETERIORATED JOINTS Roof Plan reference Q339 57th Street 3 1 Plaza Deck 39th Avenue ① <u>5</u> С 58th Street Elevation Deficiency Quantity 10 Quantity Uom L.F. Potential Action REPOINT Urgency of Action PRIORITY 3 Purpose of Action LEVEL 2 Deficiency Photo1 Facade A Violations No violations recorded. Deficiency BRICK: WATER INFILTRATION IN INSTRUCTIONAL SPACE Roof Plan reference Q339 57th Street 3 1 Plaza Deck ① 5 SH ☑ D

## **Building Condition Assessment Survey 2023 - 2024**

Architectural Inspection Q339 Question Response **EXTERIOR** PLAZA DECK Source of Installation Documented Deficiency CONCRETE: MINOR CRACKS Roof Plan reference Q339 57th Street ① <u>5</u> С 58th Street **Deficiency Quantity** 70 Quantity Uom S.F. Potential Action REPAIR PRIORITY 3 Urgency of Action Purpose of Action LEVEL 2 Deficiency Photo1 Roof 3 Violations No violations recorded. ROOF Inspected Roofing Inspected Replacement Quantity 11,000 S.F. Replacement Uom ROOF HATCH/SMOKE HATCH Inspected Condition 2 - Between Good and Fair No deficiencies recorded Deficiency LEADERS, GUTTERS, DOWNSPOUTS, SCUPPERS Inspected Condition 2 - Between Good and Fair Deficiency No deficiencies recorded ROOF BARRIER/FENCE Inspected Condition 2 - Between Good and Fair Deficiency No deficiencies recorded ROOF CAGE Does not Exist ROOFING Inspected Instance on IRMA: Roofs 1, 2 Inspected Instance Condition 4 - Between Fair and Poor

**Building Condition Assessment Survey 2023 - 2024** Q339 Architectural Inspection Question Response **EXTERIOR** ROOF Roofing ROOFING Instance Photo Roof 1 - North View 11,000 Instance Quantity Instance Quantity Uom S.F. Does the roof have major mechanical equipment sitting on Dunnage Steel less than 18" above the Roofing? No Does this roof instance have a Sustainable Roof System? No Do solar panels exist on these roofs? No Is/Are the roof(s) suitable for Solar Panel installation? No Installation Year 2015 Source of Installation Custodial Staff Deficiency IRMA: ROOFING: MAJOR ACTIVE ROOF LEAKS IN NON-INSTRUCTIONAL SPACE Roof Plan reference Q339 57th Street 31 Plaza Dark ① 5 C 58th Street **Deficiency Quantity** 100 Quantity Uom S.F. Potential Action REPLACE ROOFING WITHOUT MAJOR EQUIPMENT REMOVAL Urgency of Action PRIORITY 5 LEVEL 2 Purpose of Action Deficiency Photo1

## Architectural Inspection Q339 Question Response **EXTERIOR** ROOF Roofing ROOFING Roof Plan reference Q339 3 1 Plaza Dec ① <u>5</u> D С 58th Street **Deficiency Quantity** 100 Quantity Uom S.F. Potential Action REPLACE ROOFING WITHOUT MAJOR EQUIPMENT REMOVAL Urgency of Action PRIORITY 5 LEVEL 2 Purpose of Action Deficiency Photo1 Roof 1 - Room 502 Violations No violations recorded. ROOFING DRAINS Inspected Condition 2 - Between Good and Fair Deficiency No deficiencies recorded **Specialties** Inspected **BULKHEAD/PENTHOUSE** Inspected Condition 3 - Fair BULKHEAD/PENTHOUSE WALLS/EXTERIOR: Deficiency CRACKS/SPALLING - MINOR Roof Plan reference Q339 57th Street 3 1 Plaza Dec ① <u>5</u> SH ☑ D С 58th Street

## **Building Condition Assessment Survey 2023 - 2024**

Q339 Architectural Inspection Question Response **EXTERIOR** ROOF Specialties **BULKHEAD/PENTHOUSE** Potential Action REPAIR Urgency of Action PRIORITY 3 Purpose of Action LEVEL 2 Deficiency Photo1 Violations No violations recorded. Deficiency BULKHEAD/PENTHOUSE WALLS/INTERIOR: CMU CRACKS/SPALLING Roof Plan reference Q339 57th Street 3 1 Plaza Deck ① <u>5</u> 58th Street Deficiency Quantity 40 Quantity Uom S.F. Potential Action REPLACE Urgency of Action PRIORITY 3 Purpose of Action LEVEL 2 Deficiency Photo1 BHViolations No violations recorded. **CUPOLA/ SPIRES/ TOWERS** Does not Exist DORMER Does not Exist DUNNAGE STEEL Inspected Condition 2 - Between Good and Fair

| tectural Inspection        | Q3                                                                                  |  |  |
|----------------------------|-------------------------------------------------------------------------------------|--|--|
| estion                     | Response                                                                            |  |  |
| XTERIOR                    |                                                                                     |  |  |
| ROOF                       | Inspected                                                                           |  |  |
| Specialties                | Inspected                                                                           |  |  |
| DUNNAGE STEEL              | Inspected                                                                           |  |  |
| Deficiency                 | No deficiencies recorded                                                            |  |  |
| SKYLIGHT/ROOF VENT         | Does not Exist                                                                      |  |  |
| ROOF/GRAVITY TANK          | Does not Exist                                                                      |  |  |
| STAIRS/RAMPS: EXTERIOR     | Inspected                                                                           |  |  |
| BUILDING CHEEK/FLANK WALLS | Inspected                                                                           |  |  |
| Condition                  | 3 - Fair                                                                            |  |  |
| Deficiency                 | CAST IN PLACE CONCRETE: CRACKS/SPALLING - MINOR                                     |  |  |
| Roof Plan reference        | Q339  57th Street  Main & A  HC Entrance  A  MC Range  Plana Deck  B  B  B  B  C  C |  |  |
|                            | 58th Street                                                                         |  |  |
| Deficiency Quantity        | 40                                                                                  |  |  |
| Quantity Uom               | S.F.                                                                                |  |  |
| Potential Action           | REPAIR                                                                              |  |  |
| Urgency of Action          | PRIORITY 3                                                                          |  |  |
| Purpose of Action          | LEVEL 2                                                                             |  |  |
| Violations                 | Facade A - HC Ramp No violations recorded.                                          |  |  |
| RAILINGS                   | Inspected                                                                           |  |  |
| Condition                  | 2 - Between Good and Fair                                                           |  |  |
| Deficiency                 | No deficiencies recorded                                                            |  |  |
| STAIRS/RAMPS               | Inspected                                                                           |  |  |
| Condition                  | 2 - Between Good and Fair                                                           |  |  |
| Deficiency                 | No deficiencies recorded                                                            |  |  |
| WINDOWS                    |                                                                                     |  |  |
|                            | Inspected                                                                           |  |  |
| Replacement Quantity       | 9,000                                                                               |  |  |
| Replacement Uom            | S.F.                                                                                |  |  |
| EXTERIOR GUARDS            | Inspected                                                                           |  |  |
| G THE                      | 2 - Between Good and Fair                                                           |  |  |
| Condition                  | No deficiencies recorded                                                            |  |  |