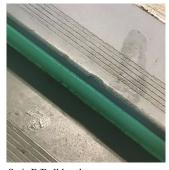

39th Avenue

| estion                                                                    | Response                                               |
|---------------------------------------------------------------------------|--------------------------------------------------------|
| SITE                                                                      |                                                        |
| PAVING                                                                    |                                                        |
| DOT Sidewalk                                                              |                                                        |
| Concrete                                                                  | Inspected                                              |
|                                                                           |                                                        |
|                                                                           | 39th Avenue                                            |
| Violations                                                                | No violations recorded.                                |
| Pavers                                                                    | Inspected                                              |
| Condition                                                                 | 2 - Between Good and Fair                              |
| Deficiency                                                                | DAMAGED/MISSING                                        |
| Deficiency Location/Instance                                              | 58th Street                                            |
| Deficiency Quantity                                                       | 10                                                     |
| Quantity Uom                                                              | S.F.                                                   |
| Potential Action                                                          | REPLACE                                                |
| Urgency of Action                                                         | PRIORITY 3                                             |
| Purpose of Action                                                         | LEVEL 2                                                |
| Deficiency Photo1                                                         | 58th Street No violations recorded.                    |
| PLAYGROUNDS                                                               | Does not Exist                                         |
| PLAYING SURFACE                                                           | Does not Exist                                         |
| RETAINING WALLS                                                           | Inspected                                              |
| Are there any Retaining Walls 6' OR higher facing public street/sidewalk? | Yes                                                    |
| Condition                                                                 | 3 - Fair                                               |
| Deficiency                                                                | BRICK: DETERIORATED JOINT AT COPING STONE              |
| Deficiency Location/Instance                                              | Near outside ramp leading to the Cafeteria (bed joint) |
| Deficiency Quantity                                                       | 10                                                     |
| Quantity Uom                                                              | L.F.                                                   |
| Potential Action                                                          | MAINTENANCE                                            |
| Urgency of Action                                                         | PRIORITY 3                                             |