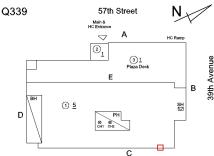

## **Building Condition Assessment Survey 2023 - 2024**

Q339 Architectural Inspection Question Response **EXTERIOR** EXTERIOR WALLS Violations No violations recorded. Deficiency BRICK: MASONRY SILLS - DETERIORATED JOINTS Roof Plan reference Q339 57th Street 3 1 Plaza Deck 39th Avenue ① <u>5</u> С 58th Street Elevation Deficiency Quantity 10 Quantity Uom L.F. Potential Action REPOINT Urgency of Action PRIORITY 3 Purpose of Action LEVEL 2 Deficiency Photo1 Facade A Violations No violations recorded. Deficiency BRICK: WATER INFILTRATION IN INSTRUCTIONAL SPACE Roof Plan reference Q339 57th Street 3 1 Plaza Deck ① 5 SH ☑ D