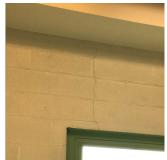

| DOOR HARDWARE           | Inspected                 |
|-------------------------|---------------------------|
| Condition               | 2 - Between Good and Fair |
| Deficiency              | No deficiencies recorded  |
| LINTELS                 | Inspected                 |
| Condition               | 2 - Between Good and Fair |
| Deficiency              | No deficiencies recorded  |
| TRANSOM/SIDE LIGHT      | Inspected                 |
| Condition               | 2 - Between Good and Fair |
| Deficiency              | No deficiencies recorded  |
| EXTERIOR WALLS          | Inspected                 |
| Material Type(s)        | Masonry                   |
| Replacement Quantity    | 26,000                    |
| Replacement Uom         | S.F.                      |
| Instance on All Facades | Inspected                 |
| Instance Condition      | 3 - Fair                  |
| Instance Quantity       | 26,000                    |
| Instance Quantity Uom   | S.F.                      |
| Deficiency              | BRICK: EFFLORESCENCE      |
|                         |                           |