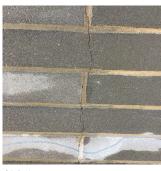

| estion                       | Response                  |  |
|------------------------------|---------------------------|--|
| ITE                          |                           |  |
| FENCES                       |                           |  |
| Potential Action             | REPLACE                   |  |
| Urgency of Action            | PRIORITY 3                |  |
| Purpose of Action            | LEVEL 2                   |  |
| Deficiency Photo1            |                           |  |
| 101 A                        | Main Entrance (gate)      |  |
| Violations                   | No violations recorded.   |  |
| IRRIGATION SYSTEM            | Does not Exist            |  |
| PAVING                       | Inspected                 |  |
| Student Non-Use              | Does not Exist            |  |
| Student Use                  | Inspected                 |  |
| Gravel Exists?               | No                        |  |
| Asphalt                      | Inspected                 |  |
| Condition                    | 3 - Fair                  |  |
| Deficiency                   | CRACKS - MAJOR            |  |
| Deficiency Location/Instance | Schoolyard                |  |
| Deficiency Quantity          | 400                       |  |
| Quantity Uom                 | S.F.                      |  |
| Potential Action             | REPLACE                   |  |
| Urgency of Action            | PRIORITY 3                |  |
| Purpose of Action            | LEVEL 2                   |  |
| Deficiency Photo1            | Schoolyard                |  |
| Violations                   | No violations recorded.   |  |
| Concrete                     | Does not Exist            |  |
| Pavers                       | Does not Exist            |  |
| Site Sidewalks & Walkways    | Inspected                 |  |
| Asphalt                      | Does not Exist            |  |
| Concrete                     | Inspected                 |  |
| Condition                    | 2 - Between Good and Fair |  |
| Deficiency                   | CRACKS - MAJOR            |  |
| Deficiency Location/Instance | Main Entrance             |  |