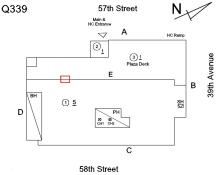

Deficiency CAST STONE: DETERIORATED BED JOINT

Roof Plan reference

| Deficiency Quantity | 10         |
|---------------------|------------|
| Quantity Uom        | L.F.       |
| Potential Action    | REPOINT    |
| Urgency of Action   | PRIORITY 3 |
| Purpose of Action   | LEVEL 2    |

## **Building Condition Assessment Survey 2023 - 2024**

Architectural Inspection Q339

Question

Response

EXTERIOR COPING

Deficiency Photo1

Roof 1

Violations No violations recorded.