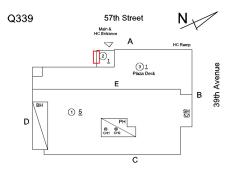

## **Building Condition Assessment Survey 2023 - 2024**

Q339 Architectural Inspection Question Response **EXTERIOR** EXTERIOR WALLS Violations No violations recorded. Deficiency BRICK: MASONRY SILLS - DETERIORATED JOINTS Roof Plan reference Q339 57th Street 3 1 Plaza Deck 39th Avenue ① <u>5</u> С 58th Street Elevation Deficiency Quantity 10 Quantity Uom L.F. Potential Action REPOINT Urgency of Action PRIORITY 3 Purpose of Action LEVEL 2 Deficiency Photo1 Facade A Violations No violations recorded. Deficiency BRICK: WATER INFILTRATION IN INSTRUCTIONAL SPACE Roof Plan reference Q339 57th Street 3 1 Plaza Deck ① 5 SH ☑ D