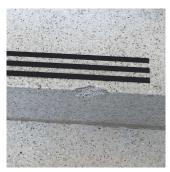

## Stairs and Landings

Deficiency Photo1

Lobby Stair/1

Violations No violations recorded.

| Violations                   | No violations recorded.    |
|------------------------------|----------------------------|
| Walls                        | Inspected                  |
| Condition                    | 2 - Between Good and Fair  |
| Deficiency                   | GYPSUM BOARD: DETERIORATED |
| Deficiency Location/Instance | Stair A/1,2                |
| Deficiency Quantity          | 10                         |
| Quantity Uom                 | S.F.                       |
| Potential Action             | REPLACE                    |
| Urgency of Action            | PRIORITY 3                 |
| Purpose of Action            | LEVEL 2                    |
| Deficiency Photo1            |                            |

Stair A/1

Violations No violations recorded.

| Deficiency                   | MASONRY: CRACKS/SPALLING |
|------------------------------|--------------------------|
| Deficiency Location/Instance | Stair B/2,5              |
| Deficiency Quantity          | 20                       |
| Quantity Uom                 | S.F.                     |
| Potential Action             | REPLACE                  |
| Urgency of Action            | PRIORITY 3               |
| Purpose of Action            | LEVEL 2                  |
| Deficiency Photo1            |                          |