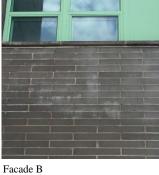

| DOOR HARDWARE           | Inspected                 |
|-------------------------|---------------------------|
| Condition               | 2 - Between Good and Fair |
| Deficiency              | No deficiencies recorded  |
| LINTELS                 | Inspected                 |
| Condition               | 2 - Between Good and Fair |
| Deficiency              | No deficiencies recorded  |
| TRANSOM/SIDE LIGHT      | Inspected                 |
| Condition               | 2 - Between Good and Fair |
| Deficiency              | No deficiencies recorded  |
| EXTERIOR WALLS          | Inspected                 |
| Material Type(s)        | Masonry                   |
| Replacement Quantity    | 26,000                    |
| Replacement Uom         | S.F.                      |
| Instance on All Facades | Inspected                 |
| Instance Condition      | 3 - Fair                  |
| Instance Quantity       | 26,000                    |
| Instance Quantity Uom   | S.F.                      |
| Deficiency              | BRICK: EFFLORESCENCE      |
|                         |                           |