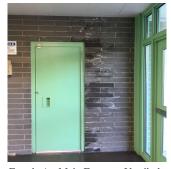

BH

DETERIORATION

Violations No violations recorded.

| CORNICE          | Does not Exist                             |
|------------------|--------------------------------------------|
| DOORS            | Inspected                                  |
| DOORS AND FRAMES | Inspected                                  |
| Condition        | 3 - Fair                                   |
| Deficiency       | METAL: DETERIORATED DOOR AND FRAME - MAJOR |