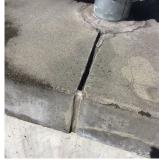

CONTROL/EXPANSION JOINT

Deficiency Location/Instance Schoolyard

**Deficiency Quantity** 15 Quantity Uom L.F.

Potential Action REPLACE

PRIORITY 3 Urgency of Action

LEVEL 2

Purpose of Action Deficiency Photo1

Schoolyard

Violations No violations recorded.

| hitectural Inspection            | Q3:                                             |
|----------------------------------|-------------------------------------------------|
| uestion                          | Response                                        |
| SITE                             |                                                 |
| RETAINING WALLS                  |                                                 |
| Deficiency                       | CAST IN PLACE CONCRETE: CRACKS/SPALLING - MAJOR |
| Deficiency Location/Instance     | Schoolyard                                      |
| Deficiency Quantity              | 20                                              |
| Quantity Uom                     | S.F.                                            |
| Potential Action                 | REPLACE                                         |
| Urgency of Action                | PRIORITY 3                                      |
| Purpose of Action                | LEVEL 2                                         |
| Deficiency Photo1                | The second second                               |
|                                  |                                                 |
|                                  | Schoolyard                                      |
| Violations                       | No violations recorded.                         |
| SEATING                          | Inspected                                       |
| Benches                          | Inspected                                       |
| Concrete                         | Inspected                                       |
| Condition                        | 2 - Between Good and Fair                       |
| Deficiency                       | No deficiencies recorded                        |
| Metal/Wood/Plastic               | Does not Exist                                  |
| Bleachers                        | Does not Exist                                  |
| SITE WALLS (NOT RETAINING WALLS) | Inspected                                       |
| Condition                        | 2 - Between Good and Fair                       |
| Deficiency                       | CAST IN PLACE CONCRETE: CRACKS/SPALLING - MINOR |
| Deficiency Location/Instance     | Near the Main Entrance - Right side             |
| Deficiency Quantity              | 10                                              |
| Quantity Uom                     | S.F.                                            |
| Potential Action                 | REPAIR                                          |
| Urgency of Action                | PRIORITY 3                                      |
| Purpose of Action                | LEVEL 2                                         |
| Deficiency Photo1                | No photo recorded                               |
| Violations                       | No violations recorded.                         |
| STAIRS/RAMPS: EXTERIOR           | Does not Exist                                  |
| ARTWORK                          | Inspected                                       |
| Instance                         | Interior - Lobby Stair - 100030                 |
| Instance Photo                   |                                                 |