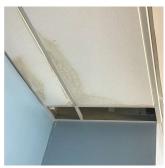

## Ceiling

Deficiency Photo1

Near the Entrance by the alarm bell

|                                  | Treat the Entrance by the training ben        |  |  |  |
|----------------------------------|-----------------------------------------------|--|--|--|
| Violations                       | No violations recorded.                       |  |  |  |
| Door(s)                          |                                               |  |  |  |
| Instance on 1st Floor            | Inspected                                     |  |  |  |
| Condition                        | 2 - Between Good and Fair                     |  |  |  |
| Deficiency                       | No deficiencies recorded                      |  |  |  |
| Fixed Equipment                  |                                               |  |  |  |
| Instance on 1st Floor            | Does not Exist                                |  |  |  |
| Floor Finish                     |                                               |  |  |  |
| Instance on 1st Floor            | Inspected                                     |  |  |  |
| Condition                        | 2 - Between Good and Fair                     |  |  |  |
| Deficiency                       | No deficiencies recorded                      |  |  |  |
| Sliding-folding Partition        |                                               |  |  |  |
| Instance on 1st Floor            | Does not Exist                                |  |  |  |
| Stage                            |                                               |  |  |  |
| Instance on 1st Floor            | Does not Exist                                |  |  |  |
| Walls                            |                                               |  |  |  |
| Instance on 1st Floor            | Inspected                                     |  |  |  |
| Condition                        | 2 - Between Good and Fair                     |  |  |  |
| Deficiency                       | No deficiencies recorded                      |  |  |  |
| Window Curtains/Shades/Blinds    |                                               |  |  |  |
| Instance on 1st Floor            | Does not Exist                                |  |  |  |
| LASSROOMS/CORRIDORS/ADMIN SPACES | Inspected                                     |  |  |  |
| Ceiling                          | Inspected                                     |  |  |  |
| Condition                        | 2 - Between Good and Fair                     |  |  |  |
| Deficiency                       | ACOUSTIC TILES: DAMAGED/MISSING - ACTIVE LEAK |  |  |  |
| Deficiency Location/Instance     | Room 502                                      |  |  |  |
| Deficiency Quantity              | 10                                            |  |  |  |
| Quantity Uom                     | S.F.                                          |  |  |  |
| Potential Action                 | PERMI OF                                      |  |  |  |
|                                  | REPLACE                                       |  |  |  |
| Urgency of Action                | PRIORITY 5                                    |  |  |  |

## Ceiling

Deficiency Photo1

Deficiency Photo1

Room 502

| Violations | No violations recorded. |
|------------|-------------------------|

Deficiency
Deficiency Location/Instance
Rooms 511, 516A, Corridor near Rooms 509, 516A, by Stair B/2, and others

Deficiency Quantity
Quantity Uom
S.F.
Potential Action
REPLACE
Urgency of Action
PRIORITY 3
Purpose of Action
LEVEL 2

Room 511

Violations No violations recorded.

| Door(s)                      | Inspected                                                     |  |
|------------------------------|---------------------------------------------------------------|--|
| Condition                    | 2 - Between Good and Fair                                     |  |
| Deficiency                   | No deficiencies recorded                                      |  |
| Floor Finish                 | Inspected                                                     |  |
| Condition                    | 2 - Between Good and Fair                                     |  |
| Deficiency                   | CERAMIC TILE: BROKEN/MISSING TILES                            |  |
| Deficiency Location/Instance | Corridor near Room 110, in the Lobby, near Gymnasium, Kitchen |  |
| Deficiency Quantity          | 100                                                           |  |
| Quantity Uom                 | S.F.                                                          |  |
| Potential Action             | REPLACE                                                       |  |
| Urgency of Action            | PRIORITY 3                                                    |  |
| Purpose of Action            | LEVEL 2                                                       |  |