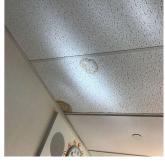

| ectural Inspection                | Q33                                            |
|-----------------------------------|------------------------------------------------|
| ction                             | Response                                       |
| TERIOR                            |                                                |
| CLASSROOMS/CORRIDORS/ADMIN SPACES | Inspected                                      |
| Walls                             | Inspected                                      |
|                                   | Room 502                                       |
| Violations                        | No violations recorded.                        |
| Specialties                       | Does not Exist                                 |
| GYMNASIUM                         | Inspected                                      |
| Instance on Basement              | Inspected                                      |
| Ceiling                           |                                                |
| Instance on Basement              | Inspected                                      |
| Condition                         | 2 - Between Good and Fair                      |
| Deficiency                        | ACOUSTIC TILES: DAMAGED/MISSING                |
| Deficiency Location/Instance      | Near the window                                |
| Deficiency Quantity               | 10                                             |
| Quantity Uom                      | S.F.                                           |
| Potential Action                  | REPLACE                                        |
| Urgency of Action                 | PRIORITY 3                                     |
| Purpose of Action                 | LEVEL 2                                        |
| Deficiency Photo1                 | Near the window                                |
| Violations                        | No violations recorded.                        |
| Door(s)                           |                                                |
| Instance on Basement              | Inspected                                      |
| Condition                         | 2 - Between Good and Fair                      |
| Deficiency                        | No deficiencies recorded                       |
| Fixed Equipment                   |                                                |
| Instance on Basement              | Inspected                                      |
| Condition                         | 2 - Between Good and Fair                      |
| Deficiency                        | No deficiencies recorded                       |
| Floor Finish                      |                                                |
| Instance on Basement              | Inspected                                      |
| Condition                         | 2 - Between Good and Fair                      |
| Deficiency                        | VINYL TILES: BROKEN/DETERIORATED/MISSING TILES |
| Deficiency Location/Instance      | Storage Room, rear Left Stage                  |
| Deficiency Quantity               | 10                                             |
| Quantity Uom                      | S.F.                                           |
| Potential Action                  | REPLACE                                        |
| Urgency of Action                 | PRIORITY 3                                     |
| Purpose of Action                 | LEVEL 2                                        |

## **Building Condition Assessment Survey 2023 - 2024**

Architectural Inspection Q339 Response

Question INTERIOR

**GYMNASIUM** Inspected

Floor Finish

Deficiency Photo1

Storage Room

Violations No violations recorded.