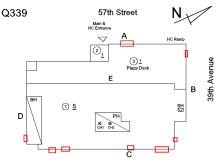

## **Building Condition Assessment Survey 2023 - 2024**

Q339 Architectural Inspection Question Response **EXTERIOR** EXTERIOR WALLS Violations No violations recorded. Deficiency BRICK: MASONRY SILLS - DETERIORATED JOINTS Roof Plan reference Q339 57th Street 3 1 Plaza Deck 39th Avenue ① <u>5</u> С 58th Street Elevation Deficiency Quantity 10 Quantity Uom L.F. Potential Action REPOINT Urgency of Action PRIORITY 3 Purpose of Action LEVEL 2 Deficiency Photo1 Facade A Violations No violations recorded. Deficiency BRICK: WATER INFILTRATION IN INSTRUCTIONAL SPACE Roof Plan reference Q339 57th Street 3 1 Plaza Deck ① 5 SH ☑ D

## **Building Condition Assessment Survey 2023 - 2024**

Architectural Inspection Q339 Question Response **EXTERIOR** PLAZA DECK Source of Installation Documented Deficiency CONCRETE: MINOR CRACKS Roof Plan reference Q339 57th Street ① <u>5</u> С 58th Street **Deficiency Quantity** 70 Quantity Uom S.F. Potential Action REPAIR PRIORITY 3 Urgency of Action Purpose of Action LEVEL 2 Deficiency Photo1 Roof 3 Violations No violations recorded. ROOF Inspected Roofing Inspected Replacement Quantity 11,000 S.F. Replacement Uom ROOF HATCH/SMOKE HATCH Inspected Condition 2 - Between Good and Fair No deficiencies recorded Deficiency LEADERS, GUTTERS, DOWNSPOUTS, SCUPPERS Inspected Condition 2 - Between Good and Fair Deficiency No deficiencies recorded ROOF BARRIER/FENCE Inspected Condition 2 - Between Good and Fair Deficiency No deficiencies recorded ROOF CAGE Does not Exist ROOFING Inspected Instance on IRMA: Roofs 1, 2 Inspected Instance Condition 4 - Between Fair and Poor

**Building Condition Assessment Survey 2023 - 2024** Q339 Architectural Inspection Question Response **EXTERIOR** ROOF Roofing ROOFING Instance Photo Roof 1 - North View 11,000 Instance Quantity Instance Quantity Uom S.F. Does the roof have major mechanical equipment sitting on Dunnage Steel less than 18" above the Roofing? No Does this roof instance have a Sustainable Roof System? No Do solar panels exist on these roofs? No Is/Are the roof(s) suitable for Solar Panel installation? No Installation Year 2015 Source of Installation Custodial Staff Deficiency IRMA: ROOFING: MAJOR ACTIVE ROOF LEAKS IN NON-INSTRUCTIONAL SPACE Roof Plan reference Q339 57th Street 31 Plaza Dark ① 5 C 58th Street **Deficiency Quantity** 100 Quantity Uom S.F. Potential Action REPLACE ROOFING WITHOUT MAJOR EQUIPMENT REMOVAL Urgency of Action PRIORITY 5 LEVEL 2 Purpose of Action Deficiency Photo1

## Architectural Inspection Q339 Question Response **EXTERIOR** ROOF Roofing ROOFING Roof Plan reference Q339 3 1 Plaza Dec ① <u>5</u> D С 58th Street **Deficiency Quantity** 100 Quantity Uom S.F. Potential Action REPLACE ROOFING WITHOUT MAJOR EQUIPMENT REMOVAL Urgency of Action PRIORITY 5 LEVEL 2 Purpose of Action Deficiency Photo1 Roof 1 - Room 502 Violations No violations recorded. ROOFING DRAINS Inspected Condition 2 - Between Good and Fair Deficiency No deficiencies recorded **Specialties** Inspected **BULKHEAD/PENTHOUSE** Inspected Condition 3 - Fair BULKHEAD/PENTHOUSE WALLS/EXTERIOR: Deficiency CRACKS/SPALLING - MINOR Roof Plan reference Q339 57th Street 3 1 Plaza Dec ① <u>5</u> SH ☑ D С 58th Street

## **Building Condition Assessment Survey 2023 - 2024**

Q339 Architectural Inspection Question Response **EXTERIOR** ROOF Specialties **BULKHEAD/PENTHOUSE** Potential Action REPAIR Urgency of Action PRIORITY 3 Purpose of Action LEVEL 2 Deficiency Photo1 Violations No violations recorded. Deficiency BULKHEAD/PENTHOUSE WALLS/INTERIOR: CMU CRACKS/SPALLING Roof Plan reference Q339 57th Street 3 1 Plaza Deck ① <u>5</u> 58th Street Deficiency Quantity 40 Quantity Uom S.F. Potential Action REPLACE Urgency of Action PRIORITY 3 Purpose of Action LEVEL 2 Deficiency Photo1 BHViolations No violations recorded. **CUPOLA/ SPIRES/ TOWERS** Does not Exist DORMER Does not Exist DUNNAGE STEEL Inspected Condition 2 - Between Good and Fair

| tectural Inspection        | Q3                                                                                  |  |  |
|----------------------------|-------------------------------------------------------------------------------------|--|--|
| estion                     | Response                                                                            |  |  |
| XTERIOR                    |                                                                                     |  |  |
| ROOF                       | Inspected                                                                           |  |  |
| Specialties                | Inspected                                                                           |  |  |
| DUNNAGE STEEL              | Inspected                                                                           |  |  |
| Deficiency                 | No deficiencies recorded                                                            |  |  |
| SKYLIGHT/ROOF VENT         | Does not Exist                                                                      |  |  |
| ROOF/GRAVITY TANK          | Does not Exist                                                                      |  |  |
| STAIRS/RAMPS: EXTERIOR     | Inspected                                                                           |  |  |
| BUILDING CHEEK/FLANK WALLS | Inspected                                                                           |  |  |
| Condition                  | 3 - Fair                                                                            |  |  |
| Deficiency                 | CAST IN PLACE CONCRETE: CRACKS/SPALLING - MINOR                                     |  |  |
| Roof Plan reference        | Q339  57th Street  Main & A  HC Entrance  A  MC Range  Plana Deck  B  B  B  B  C  C |  |  |
|                            | 58th Street                                                                         |  |  |
| Deficiency Quantity        | 40                                                                                  |  |  |
| Quantity Uom               | S.F.                                                                                |  |  |
| Potential Action           | REPAIR                                                                              |  |  |
| Urgency of Action          | PRIORITY 3                                                                          |  |  |
| Purpose of Action          | LEVEL 2                                                                             |  |  |
| Violations                 | Facade A - HC Ramp No violations recorded.                                          |  |  |
| RAILINGS                   | Inspected                                                                           |  |  |
| Condition                  | 2 - Between Good and Fair                                                           |  |  |
| Deficiency                 | No deficiencies recorded                                                            |  |  |
| STAIRS/RAMPS               | Inspected                                                                           |  |  |
| Condition                  | 2 - Between Good and Fair                                                           |  |  |
| Deficiency                 | No deficiencies recorded                                                            |  |  |
| WINDOWS                    |                                                                                     |  |  |
|                            | Inspected                                                                           |  |  |
| Replacement Quantity       | 9,000                                                                               |  |  |
| Replacement Uom            | S.F.                                                                                |  |  |
| EXTERIOR GUARDS            | Inspected                                                                           |  |  |
| G THE                      | 2 - Between Good and Fair                                                           |  |  |
| Condition                  | No deficiencies recorded                                                            |  |  |