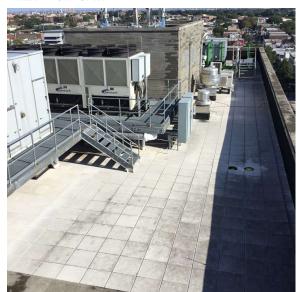

## **Building Condition Assessment Survey 2023 - 2024**

Architectural Inspection Q339 Question Response **EXTERIOR** PLAZA DECK Source of Installation Documented Deficiency CONCRETE: MINOR CRACKS Roof Plan reference Q339 57th Street ① <u>5</u> С 58th Street **Deficiency Quantity** 70 Quantity Uom S.F. Potential Action REPAIR PRIORITY 3 Urgency of Action Purpose of Action LEVEL 2 Deficiency Photo1 Roof 3 Violations No violations recorded. ROOF Inspected Roofing Inspected Replacement Quantity 11,000 S.F. Replacement Uom ROOF HATCH/SMOKE HATCH Inspected Condition 2 - Between Good and Fair No deficiencies recorded Deficiency LEADERS, GUTTERS, DOWNSPOUTS, SCUPPERS Inspected Condition 2 - Between Good and Fair Deficiency No deficiencies recorded ROOF BARRIER/FENCE Inspected Condition 2 - Between Good and Fair Deficiency No deficiencies recorded ROOF CAGE Does not Exist ROOFING Inspected Instance on IRMA: Roofs 1, 2 Inspected Instance Condition 4 - Between Fair and Poor

**Building Condition Assessment Survey 2023 - 2024** Q339 Architectural Inspection Question Response **EXTERIOR** ROOF Roofing ROOFING Instance Photo Roof 1 - North View 11,000 Instance Quantity Instance Quantity Uom S.F. Does the roof have major mechanical equipment sitting on Dunnage Steel less than 18" above the Roofing? No Does this roof instance have a Sustainable Roof System? No Do solar panels exist on these roofs? No Is/Are the roof(s) suitable for Solar Panel installation? No Installation Year 2015 Source of Installation Custodial Staff Deficiency IRMA: ROOFING: MAJOR ACTIVE ROOF LEAKS IN NON-INSTRUCTIONAL SPACE Roof Plan reference Q339 57th Street 31 Plaza Dark ① 5 C 58th Street **Deficiency Quantity** 100 Quantity Uom S.F. Potential Action REPLACE ROOFING WITHOUT MAJOR EQUIPMENT REMOVAL Urgency of Action PRIORITY 5 LEVEL 2 Purpose of Action Deficiency Photo1