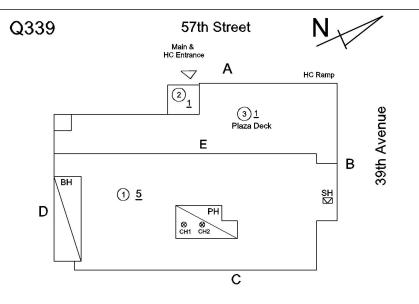

## **Building Condition Assessment Survey 2023 - 2024**

Q339 Architectural Inspection Question Response **EXTERIOR** EXTERIOR WALLS Violations No violations recorded. Deficiency BRICK: MASONRY SILLS - DETERIORATED JOINTS Roof Plan reference Q339 57th Street 3 1 Plaza Deck 39th Avenue ① <u>5</u> С 58th Street Elevation Deficiency Quantity 10 Quantity Uom L.F. Potential Action REPOINT Urgency of Action PRIORITY 3 Purpose of Action LEVEL 2 Deficiency Photo1 Facade A Violations No violations recorded. Deficiency BRICK: WATER INFILTRATION IN INSTRUCTIONAL SPACE Roof Plan reference Q339 57th Street 3 1 Plaza Deck ① 5 SH ☑ D