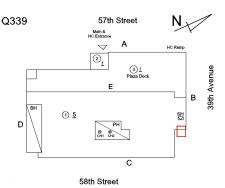

## **Building Condition Assessment Survey 2023 - 2024**

Q339 Architectural Inspection Question Response **EXTERIOR** EXTERIOR WALLS Violations No violations recorded. Deficiency BRICK: MASONRY SILLS - DETERIORATED JOINTS Roof Plan reference Q339 57th Street 3 1 Plaza Deck 39th Avenue ① <u>5</u> С 58th Street Elevation Deficiency Quantity 10 Quantity Uom L.F. Potential Action REPOINT Urgency of Action PRIORITY 3 Purpose of Action LEVEL 2 Deficiency Photo1 Facade A Violations No violations recorded. Deficiency BRICK: WATER INFILTRATION IN INSTRUCTIONAL SPACE Roof Plan reference Q339 57th Street 3 1 Plaza Deck ① 5 SH ☑ D