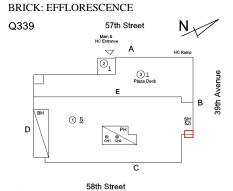

## **Building Condition Assessment Survey 2023 - 2024**

Q339 Architectural Inspection Question Response **EXTERIOR** EXTERIOR WALLS Violations No violations recorded. Deficiency BRICK: MASONRY SILLS - DETERIORATED JOINTS Roof Plan reference Q339 57th Street 3 1 Plaza Deck 39th Avenue ① <u>5</u> С 58th Street Elevation Deficiency Quantity 10 Quantity Uom L.F. Potential Action REPOINT Urgency of Action PRIORITY 3 Purpose of Action LEVEL 2 Deficiency Photo1 Facade A Violations No violations recorded. Deficiency BRICK: WATER INFILTRATION IN INSTRUCTIONAL SPACE Roof Plan reference Q339 57th Street 3 1 Plaza Deck ① 5 SH ☑ D