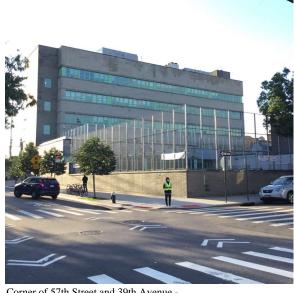

Zdravko Begonja

Custodian Fireman Mersin Music

Corner of 57th Street and 39th Avenue -South View

Architectural Inspection Q339

Main Entrance Photo

Facade A - 57th Street

Roof 1 - North View

| Have any Systems/Major Building Components been upgraded? | No |
|-----------------------------------------------------------|----|
| Have there been any Building Additions?                   | No |
| Tandem Schools?                                           | No |
| Leased Space?                                             | No |