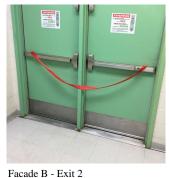

Zdravko Begonja

Custodian Fireman Mersin Music

Corner of 57th Street and 39th Avenue -South View

Architectural Inspection Q339

Main Entrance Photo

Facade A - 57th Street

Roof 1 - North View

| Have any Systems/Major Building Components been upgraded? | No |
|-----------------------------------------------------------|----|
| Have there been any Building Additions?                   | No |
| Tandem Schools?                                           | No |
| Leased Space?                                             | No |