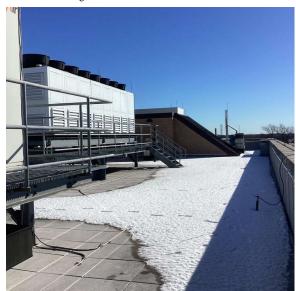

Raleigh Street - Southeast view

Architectural Inspection Q335

Main Entrance Photo

Facade A - Raleigh Street

Roof 1 - Northeast view

| Have any Systems/Major Building Components been upgraded? |    |
|-----------------------------------------------------------|----|
| Have there been any Building Additions?                   | No |
| Tandem Schools?                                           | No |
| Leased Space?                                             | No |

#### **Priority Condition**

Roof Photo

| Priority               | Priority | Condition   | Component | Location    | Person(s) | Person(s) Title | PhotoImage |
|------------------------|----------|-------------|-----------|-------------|-----------|-----------------|------------|
| <b>Condition Exist</b> | Category | Description | Affected  | Description | Notified  |                 |            |
| Last Year?             |          |             |           |             |           |                 |            |