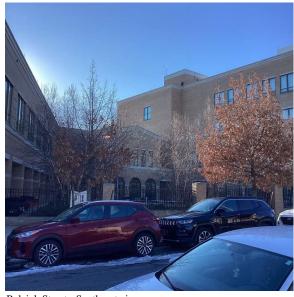

Raleigh Street - Southeast view

Architectural Inspection Q335

Main Entrance Photo

Facade A - Raleigh Street

Roof 1 - Northeast view

| Have any Systems/Major Building Components been upgraded? |    |
|-----------------------------------------------------------|----|
| Have there been any Building Additions?                   | No |
| Tandem Schools?                                           | No |
| Leased Space?                                             | No |