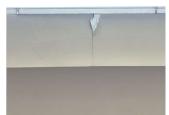

| EXTERIOR SOFFITS | Inspected                             |
|------------------|---------------------------------------|
| Condition        | 2 - Between Good and Fair             |
| Deficiency       | STUCCO/PLASTER: MINOR CRACKS/SPALLING |

#### EXTERIOR SOFFITS

Elevation

Urgency of Action Purpose of Action

Deficiency Photo1

Violations

Roof Plan reference

Facade C

LEVEL 2