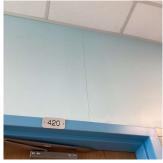

Corridor near Room 320

Violations No violations recorded.

| Walls                        | Inspected                                                      |
|------------------------------|----------------------------------------------------------------|
| Condition                    | 2 - Between Good and Fair                                      |
| Deficiency                   | GYPSUM BOARD: DETERIORATED                                     |
| Deficiency Location/Instance | Room 225, Corridor near Rooms 127B, 210, 324, 420, and others. |
| Deficiency Quantity          | 200                                                            |
| Quantity Uom                 | S.F.                                                           |
| Potential Action             | REPLACE                                                        |
| Urgency of Action            | PRIORITY 3                                                     |
| Purpose of Action            | LEVEL 2                                                        |

#### Walls

Deficiency Photo1

Corridor near Room 420

| Violations | No violations recorded. |
|------------|-------------------------|

| Specialties                  | Does not Exist            |
|------------------------------|---------------------------|
| GYMNASIUM                    | Inspected                 |
| Instance on 1st Floor        | Inspected                 |
| Ceiling                      |                           |
| Instance on 1st Floor        | Inspected                 |
| Condition                    | 2 - Between Good and Fair |
| Deficiency                   | No deficiencies recorded  |
| Door(s)                      |                           |
| Instance on 1st Floor        | Inspected                 |
| Condition                    | 2 - Between Good and Fair |
| Deficiency                   | No deficiencies recorded  |
| Fixed Equipment              |                           |
| Instance on 1st Floor        | Inspected                 |
| Condition                    | 2 - Between Good and Fair |
| Deficiency                   | No deficiencies recorded  |
| Floor Finish                 |                           |
| Instance on 1st Floor        | Inspected                 |
| Condition                    | 2 - Between Good and Fair |
| Deficiency                   | CONCRETE: CRACKS          |
| Deficiency Location/Instance | Storage Room              |
| Deficiency Quantity          | 10                        |
| Quantity Uom                 | S.F.                      |
| Potential Action             | REPLACE                   |
| Urgency of Action            | PRIORITY 3                |
| Purpose of Action            | LEVEL 2                   |
| Deficiency Photo1            |                           |