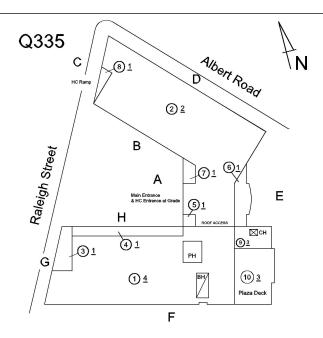

#### **Building Condition Assessment Survey 2023 - 2024**

Q335 Architectural Inspection Question Response **EXTERIOR** EXTERIOR WALLS Instance Condition 2 - Between Good and Fair Instance Quantity 46,000 S.F. Instance Quantity Uom Deficiency BRICK: MINOR CRACKS AND SPALLING Roof Plan reference Q335 ② <u>2</u> **1** ⑤1 **4** 1 31 ① <u>4</u> Elevation Deficiency Quantity 10 Quantity Uom S.F. RESTITCH Potential Action PRIORITY 3 Urgency of Action LEVEL 2 Purpose of Action Deficiency Photo1 Facade A Violations No violations recorded.

Q335

② ≟

A 5000 5000 5000 5000 5000 5000

①4

]\_01 @1

10 3

Architectural Inspection Q335