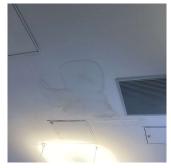

Response

Violations No violations recorded.

| No violations recorded.            |
|------------------------------------|
|                                    |
| Does not Exist                     |
| Inspected                          |
| Inspected                          |
| 2 - Between Good and Fair          |
| GYPSUM BOARD: DAMAGED/DETERIORATED |
| Corridor near Rooms 120, 225       |
| 30                                 |
| S.F.                               |
| REPLACE                            |
| PRIORITY 3                         |
| LEVEL 2                            |
|                                    |

Corridor near Room 225

Violations No violations recorded.

| Door(s)                      | Inspected                 |
|------------------------------|---------------------------|
| Condition                    | 2 - Between Good and Fair |
| Deficiency                   | WOOD: DETERIORATED DOOR   |
| Deficiency Location/Instance | Room 424                  |
| Deficiency Quantity          | 1                         |
| Quantity Uom                 | EACH                      |
| Potential Action             | MAINTENANCE               |
| Urgency of Action            | PRIORITY 3                |
| Purpose of Action            | LEVEL 2                   |