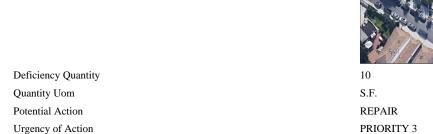

#### **Building Condition Assessment Survey 2023 - 2024**

Q335 Architectural Inspection Question Response **EXTERIOR** EXTERIOR WALLS Instance Condition 2 - Between Good and Fair Instance Quantity 46,000 S.F. Instance Quantity Uom Deficiency BRICK: MINOR CRACKS AND SPALLING Roof Plan reference Q335 ② <u>2</u> **1** ⑤1 **4** 1 31 ① <u>4</u> Elevation Deficiency Quantity 10 Quantity Uom S.F. RESTITCH Potential Action PRIORITY 3 Urgency of Action LEVEL 2 Purpose of Action Deficiency Photo1 Facade A Violations No violations recorded.