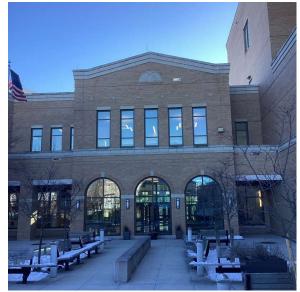

Raleigh Street - Southeast view

Architectural Inspection Q335

Main Entrance Photo

Facade A - Raleigh Street

Roof 1 - Northeast view

| Have any Systems/Major Building Components been upgraded? |    |
|-----------------------------------------------------------|----|
| Have there been any Building Additions?                   | No |
| Tandem Schools?                                           | No |
| Leased Space?                                             | No |