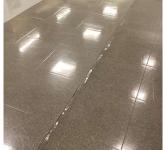

#### Door(s)

Deficiency Photo1

Room 424

Violations No violations recorded.

| Floor Finish                 | Inspected                           |
|------------------------------|-------------------------------------|
| Condition                    | 2 - Between Good and Fair           |
| Deficiency                   | VINYL TILES: DETERIORATED SUBSTRATE |
| Deficiency Location/Instance | Corridor near Room 320              |
| Deficiency Quantity          | 40                                  |
| Quantity Uom                 | S.F.                                |
| Potential Action             | REPLACE                             |
| Urgency of Action            | PRIORITY 3                          |
| Purpose of Action            | LEVEL 2                             |
| Deficiency Photo1            |                                     |

Corridor near Room 320

Violations No violations recorded.

| Walls                        | Inspected                                                      |
|------------------------------|----------------------------------------------------------------|
| Condition                    | 2 - Between Good and Fair                                      |
| Deficiency                   | GYPSUM BOARD: DETERIORATED                                     |
| Deficiency Location/Instance | Room 225, Corridor near Rooms 127B, 210, 324, 420, and others. |
| Deficiency Quantity          | 200                                                            |
| Quantity Uom                 | S.F.                                                           |
| Potential Action             | REPLACE                                                        |
| Urgency of Action            | PRIORITY 3                                                     |
| Purpose of Action            | LEVEL 2                                                        |