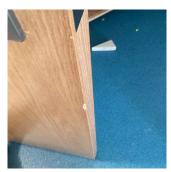

Corridor near Room 225

Violations No violations recorded.

| Door(s)                      | Inspected                 |
|------------------------------|---------------------------|
| Condition                    | 2 - Between Good and Fair |
| Deficiency                   | WOOD: DETERIORATED DOOR   |
| Deficiency Location/Instance | Room 424                  |
| Deficiency Quantity          | 1                         |
| Quantity Uom                 | EACH                      |
| Potential Action             | MAINTENANCE               |
| Urgency of Action            | PRIORITY 3                |
| Purpose of Action            | LEVEL 2                   |