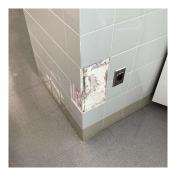

Page 9 of 27

| nestion                      | Response                                       |
|------------------------------|------------------------------------------------|
| INTERIOR                     | Response                                       |
| CAFETERIA                    |                                                |
| Ceiling                      |                                                |
| Instance on 1st Floor        | Inspected                                      |
| Condition                    | 2 - Between Good and Fair                      |
| Deficiency                   | No deficiencies recorded                       |
| Door(s)                      |                                                |
| Instance on 1st Floor        | Inspected                                      |
| Condition                    | 2 - Between Good and Fair                      |
| Deficiency                   | No deficiencies recorded                       |
| Fixed Equipment              |                                                |
| Instance on 1st Floor        | Does not Exist                                 |
| Floor Finish                 |                                                |
| Instance on 1st Floor        | Inspected                                      |
| Condition                    | 2 - Between Good and Fair                      |
| Deficiency                   | VINYL TILES: BROKEN/DETERIORATED/MISSING TILES |
| Deficiency Location/Instance | Near center                                    |
| Deficiency Quantity          | 10                                             |
| Quantity Uom                 | S.F.                                           |
| Potential Action             | REPLACE                                        |
| Urgency of Action            | PRIORITY 3                                     |
| Purpose of Action            | LEVEL 2                                        |
|                              |                                                |
|                              | Near center                                    |
| Violations                   | No violations recorded.                        |
| Sliding-folding Partition    |                                                |
| Instance on 1st Floor        | Does not Exist                                 |
| Stage                        |                                                |
| Instance on 1st Floor        | Does not Exist                                 |
| Walls                        |                                                |
| Instance on 1st Floor        | Inspected                                      |
| Condition                    | 2 - Between Good and Fair                      |
| Deficiency                   | CERAMIC TILE: BROKEN/ MISSING                  |
| Deficiency Location/Instance | Near Windows                                   |
| Deficiency Quantity          | 10                                             |
| Quantity Uom                 | S.F.                                           |
| Potential Action             | REPLACE                                        |
| Urgency of Action            | PRIORITY 3                                     |